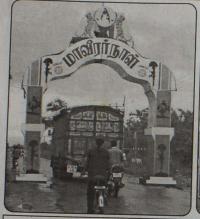

# பாணத்தில் மாவீரர் நாளை

எதிர்வரும் 27 ஆம் திகதி யாழ். மாவட்டத்தில் உள்ள நான்கு துயிலும் இல்லங்களிலும் மாவீரர் தின் நிகழ்வு கள் சிறப்புற நடைபெறுவதற்கு ஏற்பா டாகியுள்ளதாக யாழ். மாவட்ட மாவீரர்

தீன ஏற்பாட்டுக்குமு தெரிவித்தது. யாழ். மாவட்டத்தீல் இம்முறை யும் மாவீரர் தீன நீகழ்வுகள் சிறப்புற நடைபெறுவதற்கான ஆயத்த நீகழ்வு களில் பொதுமக்கள் தற்போது ஈடுபட்டு

வருகின்றனர். மாவீரர்களை நினைவுகூரும் யில் வீதி வளைவுகளைக் கட்டி, சிவப்பு மஞ்சள் கொடிகள் பறக்கவிடப் பட்டு எழுச்சி கீதங்கள் ஒலிக்கவிடப் பட்டு, மாவீரர் நாள் ஏற்பாட்டு நிகழ்வு ளில் மக்கள் ஈடுபட்டுவருகின்றனர்