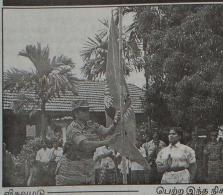

## மாவீரர் நாள் நவம்பர் 27 - 2005

தேசமெங்கும் சோதியாய் நிற்பவரே தேச விடுதலைக்காக தம் ூம் முழுமையாக அாப்பணித்தும் எதிரியின் பாசறையை தாப்புக்கு பாசுவற்கும் வெடிகுண்டு கொண்டு தகர்த்தும் சத்திய வேள்வியில் நித்தமும் வேசி வீரர் நாள் வர்த்தியை 27 உயிரினை ஈந்து உடலினை உரமிட்டு 2005 செங்குருதியால் வரலாறு படைத்து தமிழீழ மண்ணெங்கும் இனைவுச்சிலைகளாய், ஓவியமாய் வெள்ளை மரைந்திய வெள்வள் மல்குந்துப் வேதங்களாய் ஈழமண்ணில் புது விதையாய் விடுதலையின் தீச்சுடராகி தேசபெங்கும் சோதியாய் நிற்பவரே மாவீரராவார். + + + + + + + ஏன் இவர்கள் மாவீரர்கள் தனின் பிடிவிற்காய் மரணித்தவர்கள் தேசம் தூங்கியபோது விழித்திருந்தவர்கள் உணர்வுத் தீக்களை தமக்குள்ளே தேச மக்களின் பாச பிணைப்புக்க தமது பாசங்களை பொசுக்கியவர்கள். பள்ளிப் பராயத்தை பள்ளித் தோழருக்காய் பறிகொடுத்தவாகள் ஊரெல்லாம் உறங்கும் வேளை உறக்கமின்றி விழித்தவர்கள் எல்லை சுற்றி வெளிச்சிலையாய் ரின்றவர்கள்

தமிழீழ மாவீரர் பணிமனை