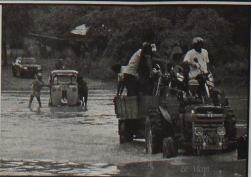

வன்னியில் பெய்த பெருமழையால், இரணைமடுக் குளத்துக்கு நீர்வரத்து அதிகரித்ததையடுத்து அந்தக் குளத்தின் 11 வான் க<mark>தவுகளும் திறந்து விடப்பட்டதையடுத்து</mark> சிறிப்பாயும் நீரையும்,வீதியில் வெள்ளம் தேங்கி நிற்பதால் போக்குவரத்துக்கு மக்கள் பெரும் சிரமப்படுவதையும் காணலாம்.