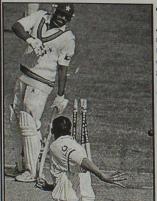

#### மேற்கு வங்காள அணித்தலைவர் பதவியிலிருந்து கங்கூலி விலகல்!

இந்திய அணியின் ஒருநாள் போட்டியில் கப்டன் பதவியைப் பறிகொடுத்த கங்கூலி டெஸ்ட் போட்டி கப்டன் பதவியாவது தனக்குக் கிடைக் கும் என்று எதிர்பார்த்தார். ஆனால் நேற்று முன்தினம் டெஸ்ட் போட்டி கப்டனாக ராவிட்

அறுவாகைப்படப்பு. இந்த நேரத்தீல் கங்கூலி புனேயில் நடை பெறும் ரஞ்சி கீண்ண சிரிக்கெட் போட்டியில் பங்கேற்பதற்காக அங்கு சென்றிருந்தார். அவர் மேற்கு வங்காள அணியின் கப்டனாக இருந்

நாவிட் கப்டனாகத் தோந்தெடுக்கப்பட்ட ரொவிட் கப்டனாகத் தோந்தெடுக்கப்பட்ட செய்தியை அறிந்ததும் அதிருப்தியடைந்த கங் கூலி திடீரென மேற்கு வங்காள அணி கப்டன் பதவியை ராஜினாமா செய்வதாக அறிவித்தார்.

பத்தியை நாஜனாமா நடித்தில் கங்கூலி – துணை கப்டன் தீப்தாஸ் குப்தாவை சிறந்த கப்டனாக உருவாக்க வாய்ப்பு அளிப்பதற்காகவே நான் நாஜினாமா செய்தேன். அவருக்குக் கீழ் விளை யாடுவதில் எனக்கு எந்தப் பிரச்சினையும் றை என்று கூறியுள்ளார். வங்காள அணி முகாமையாளர் சமிர்தா

குப்தா இதுபற்றிக் கூறும்போது – இளம் வீரர்களுக்கு வாய்ப்பு அளிப்பதற்கா கவே தனது பதவியை ராஜினாமாச் செய்வதாக கங்கூலி தெரிவித்துள்ளார் எனத் தெரிவித்தார்.

இதேவேளை, நேற்று தொடங்கிய ரஞ்சி கிண்ணப் போட்டியில் வங்காள அணி சார்பாக விளையாடிவரும் கங்கூலி, சிறப்பாக பந்து வீசி 2 விக்கெட்டுக்களைக் கைப்பற்றியுள்ளார்.