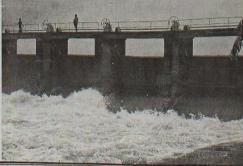

வன்னியில் பெய்த பெருமழையால், இரணைமடுக் குளத்துக்கு நீர்வரத்து அதிகரித்ததையடுத்து அந்தக் குளத்தின் 11 வான் க<mark>தவுகளும் திறந்து விடப்பட்டதையடுத்து</mark> சிறிப்பாயும் நீரையும்,வீதியில் வெள்ளம் தேங்கி நிற்பதால் போக்குவரத்துக்கு மக்கள் பெரும் சிரமப்படுவதையும் காணலாம்.