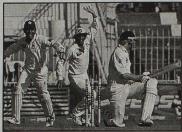

# பாகிஸ்தான் இரண்டாவது இனிங்ஸில்

# 6 விக்கெட் இழப்புக்கு 183 ஓட்டங்கள்!

பாகீஸ்தான் அணிக்கெதீராக இங்கீலாந்து ணி தனது முதலாவது இனிங்சில் அனை விக்கெட்டுக்களையும் இழந்து 446 ஓட்டங் எப் பெற்றது.

நேற்று முன்தினம் ஆட்டநேர முடிவில் 7 ுந்நிறு முலந்தனம் ஆட்டநேர் முடினில் 7 விக்கெட் இழப்புக்கு 391 ஓட்டங்களை எடுத் தீருந்த இங்கீளந்து அணி நேற்று தொடர்ந்து ஆடியது. ஜைல்ன் - உடல் ஜோடி தமது ஆட் ந்த உள்ளவர்ந்து செல்ரி சந்நிறு எதிர்பிறது. பது. ஐைல்ஸ் – உடல் ஜோடி தமது ஆட் நத்த் தொடர்ந்தபோது, ஜைல்ஸ் நேற்று 4 டத்தைத் நொடுந்தன்பது. ஓட் டங்களைப் பெற்றிருக்கையில், அவரது விக் கெட்டை அப்ரிடி வீழ்த்தினார். இவர் 86 பந்து களில் 8 பவுண்டரிகள் அடங்கலாக 55 ஓட்டங்

பின்னர் உடலுடன், ஹோகாட் இணைந் தார். எனினும் அணியின் ஓட்ட எண்ணிக்கை 399 ஆக இருந்தபோது 13 பந்துகளில் 2 ஓட்டங் கெட்டையும் அப்ரிடி வீழ்த்தினார். இதனைய டுத்து உடலுடன் ஹர்மிசன் இணைந்தார். இவர்கள் இருவரும் சிறப்பாக விளையாடிக் கொண்டிருந்தவேளை – 17 பந்துகளில் 2 பவுண் டரிகள் அடங்கலாக 16 ஓட்டங்களைப் பெற்றி ருந்த ஹர்மிசன் ரன் அவுட்டானார். இதனால் 132.3 ஓவர்களில் அனைத்து விக்கெட்டுக்களை யும் இழந்த இங்கீலாந்து அணி 446 ஓட்டங் களைப் பெற்றது. உடல் ஆட்டமிழக்காமல் 33 ஓட்டங்களைப் பெற்றார். பாகீஸ்தான் பந்து வீச் ாளர்கள் 36 உதிரி ஓட்டங்களை விட்டுக்

பந்துவீச்சில் அப்ரிடி 4,அக்தர் மற்றும் நவீட் உல்ஹசன் இருவரும் தரை 2, மொகமட் சமி

ஒரு விக்கெட்டையும் கைப்பற்றினர்.

இதனையடுத்து பாகீஸ்தான் இரண்டாவது இனிங்னை ஆரம்பித்தது. சொகைப் மலிக் மற்றும் சல்மான்பட் இருவரும் ஆரம்பவீரர்களாக களமிறங்கி சிறப்பாக விளை தோப்பயரு அளிக்கு நல்ல அடித்தளத்தை இட்டனர். இந்த நிலையில் அணி 54 ஓட்டங்களைப் பெற்ற நிலையில் 59 பந்துகளில் 4 பவுண்டரி கள் அடங்கலாக 26 ஓட்டங்களைப் பெற்றிருந்த சொகைப் மலிக்கீன் விக்கெட் வீழ்த்தப்பட்

இதன்பின்னர் சல்மான் பட்டுடன், யுனுஸ் கான் இணைந்தார். இவர்கள் இருவரும் சிறப்பாக விளையாடி அணியின் ஓட்ட எண் ணிக்கையை அதிகரித்தனர். எனினும் அணி

104 டெடங்களைப் பெற்றிருக்கையில் 41 ளில் 3 பவுண்டரிகள் அடங்கலாக 27 டைடங்களை பெற்றிருந்த யுனுஸ்கான் ஆட்ட மிழந்தார். இதன் பின்னர் பாகிஸ்தான் அணி யின் விக்கெட்டுக்கள் சொற்ப ஓட்டங்களுடன் சரியத் தொடங்கீன. அடுத்து மொகமட் யூசுப், சல்மான் பட்டுடன் இணைந்தார். ஆனால் சல் மான் பட் 50 ஓட்டங்களைப் பெற்றிருக்கையில் ஆட்டமிழந்து பவிலியன் திரும்பினார்.

இதன்பின்னர் மொகமட் யூசுப்புடன் இன்ச மாம் இணைந்தார். ஆனால் அணி 164 ஓட்டங் களைப் பெற்றிருக்கையில் அடுத்துடுத்து இரண்டு விக்கெட்டுக்கள் வீழ்த்தப்பட்டன. இதில் மொக மட் யூசுப் 20 ஓட்டங்களுடனும், அப்ரிடி ஓட்ட மெதனையும் பெறாமலும் ஆட்டமிழந்த

அடுத்து இன்மைாமுடன் கம்ரன் அக்மல் இணைந்தார். ஆனால் அணி 183 ஓட்டங் களைப் பெற்றிருக்கையில் 15 பந்துகளில் ஒரு பவுண்டரி அடங்கலாக 9 ஓட்டங்களுடன் வரும் ஆட்டமிழந்தார். நேற்றைய ஆட்ட நேர முடிவில் பாகிஸ்தான் அணி 6 விக்கெட் இழப்பிற்கு 183 ஓட்டங்களைப் பெற்றிருந்தது. இதில் இன்மைாம் 41, நவீட் உல்ஹசன் ்டமெதனையும் பெறாமல் ஆட்டமிழக்காமல்

பந்துவீச்சில் பிளின்ரொப் 3, ஹோகாட், ஹர்மிசன் மற்றும் உடல் மூவரும் தலா ஒவ் வொரு விக்கெட்டையும் கைப்பற்றினர்.