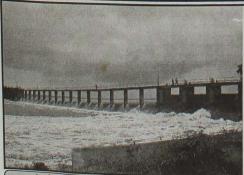

வன்னியில் பெய்த பெருமழையால், இரணைமடுக் குளத்துக்கு நீர்வரத்து அதிகரித்ததையடுத்து அந்தக் குளத்தின் 11 வான் க<mark>தவுகளும் திறந்து விடப்பட்டதையடுத்து</mark> சிறிப்பாயும் நீரையும்,வீதியில் வெள்ளம் தேங்கி நிற்பதால் போக்குவரத்துக்கு மக்கள் பெரும் சிரமப்படுவதையும் காணலாம்.