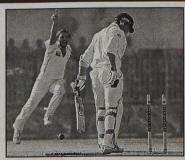

## இங்கிலாந்துடனான 2 ஆவது டெஸ்ட்; இன்ஸமாமின் ஆட்டமிழப்பில் சர்ச்சை!

அணிகளுக்கிடையில் பைசல பாத்தீல் இடம்பெற்றுவரும் இரன் டாவது டெஸ்ட் போட்டியின் முதலாவது இனிங்ஸில் – பாகீள் தான் அணித்தலைவர் இன்ஸ மாம் உல் – ஹக்கீன் ரன் அவுப் முறையிலான ஆட்டமிழப்பு பெரும் சர்ச்சையை உருவாக்கி முறையிலான

ஹர்மிசன் எறிந்த பந்து விக் கெட்டில் பட்டதனால் இன்ஸமாம் ஆட்டமிழந்ததாக மூன்றாவது நடுவர் தீர்ப்பளித்தார். ஆனால் இன்ஸமாம் ஆட்டமிழக்கவில்லை யென பயிற்சியாளர் பொப்வூல்மர் போட்டி நடுவர் நொசான் மகாநாட விற்கு கடிதம் எழுதியுள்ளார்.

இவரைப் போன்றே பாகிஸ் தான் கீரிக்கெட் சபைத் தலைவர் சகாரியார்கானும், ஐ.சி.சி. தலைவர் ஈசான் மணிக்கு தமது அதிருப்தியை தொலைபேசி மூலம் தெரிவித்துள்ளார். இந்த ஆட்டமிழப்பு தனக்கு ஆச்சரியமாக இருந்ததாக இன்ஸமாம் உல்

இந்த ஆட்டமிழப்பு தனக்கு ஆச்சரியமாக இருந்ததாக இன்ஸமாம் உல்-ஹக் தெரிவித்தார். இது தொடர்பாக ஏதாவது கூறினால் தனக்கு பிரச் சினையை ஏற்படுத்துமெனவும், நடூவர்களின் முடிவிற்கு தன்னால் எதுவும் செய்ய முடியாதெனவும், ஆனால் சட்டங்கள் வேறுபாடாக இருப்பதாக தெரிவித்த இன்ஸமாம், பந்து விக்கெட்டை நோக்கி வரும்போது அதீலிருந்து விலகவே தான் முயற்சி செய்ததாகவும், எனவே தான் ஆட்டமிழக்கவில்லை யெனவும் குறிப்பிட்டார்.