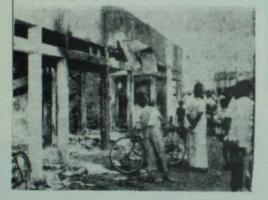

எட்டுநாடகளாக

எரிக்கது யாழ் நகர்!

மே மாதம் 30ந் தேதி முதல் எட்டு நாட்களாக தமிழ் ஈழத்தின் யாழ்ப்பானா மாவட்டத்தில் கிங்களத்தின் காவற்படை யினரால் கட்டவிழ்த்து விடப்பட்ட தாக்குதல்களாயும்,தீலைய்பு — குறையாடல்கள்,கொடுவகளாதம் — மிகப் பெரிய சேதம் ஏற் பட்டு சேழத் தமிழினம் திகிலடைந்து நிற்கின்றது. மாழ்ப்பாணத்தில் நடைபெற்ற சம்பவங்கள் பகுத்து வெளியிட்டுள்ள 'சுதந்திரன்' நிறுவனத்தின் வசய்திகள் இங்கு மறுபிரசுரம் செய்யப்பட்டுள்ளது.

# கோவில் சேதம்

கட்டம் நடை மபற்ற இடத்திலுள்ளஇந்துக்களின் பழம்பெரும் கோவிலான நா ச்சியார்கோவில்தேர் முட்டி வீடுகள் தகர்க்கப்பட்டன: மஞ்சம் விடும் கூடம் ஆகி யனசேதப்படுத்தப்பட்டன. கோவிலுக்குள் நுழைந்த பொல்சார்அங்கிருந்த வாக னங்கள்யும் சேதப்படுக்கி Got it .

நாச்சிமார்கோவில்மேற்கு வீதியில் லம்பிரட்டாஸ்கூட் டர் ஒன்று முற்றுக எரிந்த காணப்பட்டது. நிலை மிற் நாச்சிமார் கோனிவடியைச் சுற்றியுள்ள வீடுகள், கடை

சுள் ஆகியன சேதமாக்கப் பட்டன. இதில் ஆறு கடை கள் முற்றுக எரிக்கப்பட்டுக் காணப்பட்டன.

நாச்திமார் கோவிலடியில் வதிக்கும் P.W.D இன்ஸ் பெக்டர் திரு. கிதம்பரதாத னுக்குச் சொந்தமான EN 3286 இலக்கமுடையகார்' 32 நி5184 இலக்க முடைய ஸ்கட்டர், EN-376 இலக்க மடைய மோட்டார் வண்டி ஆகியன முற்றுகத் தீக்கிரை யாக்கப்பட்டுள்ளன.தமக்கு இதனுல் ரூபா 40,000வரை நட்டம் என்று அவர் தெரி இத்தார்.

நாசரியார் கோவிலடியில் கே,கே. எஸ். வீதியிலுள்ள திருமதி கப்பிரமணியத்துக் ஞச் சொந்தமான வீடு சுக் கல் சுக்கலாக உடைக்குப் பட்டுக்காணப்படுகிறது. திரு மதி சுப்பிரமணியம் சுதந் திரன் நிருபரிடம் பேசிய போது, வீட்டைத் தாக்கி யூடைத்தவர்கள் சிங்களத்தி லேயே பேசியதாகக் கூறி ஞா். 6ம் பக்கம் பார்க்கவும்

### தக்கரை

தமிழீழத்தின் தேசியக் கொடி பறந்து கொண்டி ருந்த தமிழர் விடுதலே இயக் கமான தமிழர் விடுதலேக் கூட்டணித் தல்லமைச் செய லகம் அடுத்துத் தீயிடப்பட் டது- அங்கிருந்த ஆவணங் கள், கோவைகள். பத்திரி கைகள் அனேத்தும் முற்றுக எரிந்து சாம்பலாகின-அங்கு காவலுக்கு படுத்திருந்த காவலாளியை விரட்டி விட்டே இது நடைபெற்றுள் ளது-கூட்டணி அலுவலகத் தில் பிடித்த தீயை அணேப்ப தற்கு அங்கு ஓடி வந்தவர் களே, தீமூட்டிய பொலீஸ் காடையர்கள் விரட்டியடித் தனர்- எரிந்த இடிந்தகட்ட டமாக கூட்டணி அலுவல அலுவல கம் காட்சி தருகிறது- இல் வலுவலகம் யாழ் பிரதான வீ தியிலுள்ளது-

### கடைகள் எரிப்பு

சுட்டணி அறுவலகத் துக்கு அருகேமீருந்தகதிரை கன் வாடகைக்கு விடும் கடையும், டாக்டர் செபஸ் தியாம்பின் கீவின் வீட்டின் ஒருபகு இயும் எரிக்கப்பட் டுள்ளன. ஆஸ்பத்திரி வீதியிலுள்ள அலியார் ஹோட்டல் அடித் துடைக்கப்பட்டுள்ளது. குட் லக் ஹோட்டல் மீது வெடி வைக்கப்பட்டுள்ளது. யாழ் தெருவீதியெங்கும் கண்ணு டித்துண்டுகளும் போத்தல் ஓடுகளும், பேசுங்கான்களுமா கக் காணப்படுகிறது.