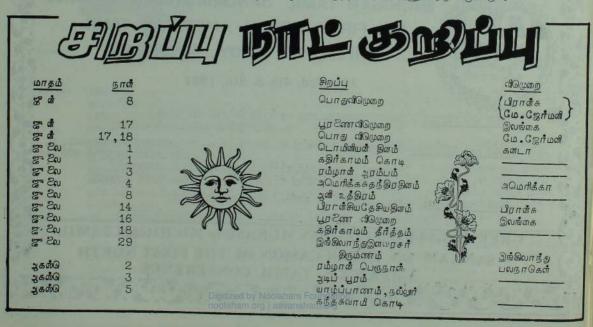

ட்டியிட்டு சிங்களக் கட்சிக்குத் தாவிய பொத்தவில் முன்னூர் எம்.பி. காலத் சென்ற கனகரத்தினத்தைக் கொ2லசெய்ய முயன்றதாக இரு தமிழீழ விதெ2லப் புலி வீராக்கு மீது 15வருட கழேயச் சிறைத் தன்ட2வுயை கொழும்பு மேல் நீதிமன்றம் வீதித்தது. இந்த இரு தமிழ் இசுவதர்களும் அவர்கசாப் பிடிக்காமலேயே இந்தத்தன் ட2வு வழங்கப்பட்டுள்ளது. இவர்களது பெயர் விபரங்கள். இரு.உமா மகேஸ்வரன் ,இரு.நாகராசா .இவர்கள் இருவரும் தமிழ்ஈழ விதை2லப் புலிகள் இயக்கத்தைச் சேர்நீதவர்கள். இருவரையும் சிங்களத்தின் பொலீசார் கடந்த சில வருடங்களாகத் தேடிக் கொண்டே இருக்கின்றனர் கனகரத்தினம் கொல்ல முயற்சி வழக்கின் முன்றவது எதிரியான இரு.வாமதேவன் மீது கொண்டுவரப் பட்ட குற்றச்சாட்டு நேரைக்கப்படவில்லே அவர் சுற்றவாளி என நீதிமன்றம் தீர்ப்பளித்தது.எனி னும் செங்கலடி என் னுமிடத்தில வங்கிக் கொள்2ோ தொடர்பாக இரு.வாமதேவன் 5வருட கழேயச் சிறைத்தண்டசேன அனுபவித்து வருகின்றர்.







### பேசும் படம்" விமர்சனம்

வறுமையின் நிறம் சிவப்ப

1980ம் ஆண்டில் தமிழகத்திலிருந்த வெளிவந்த தமிழ்த் திரைப்படங் வறமையின் நிறம் சிலப்பு"என்ற படம் சிறந்த படமாகப் பேசும் കുറിഡ് படம் நிறவனத்தினறால் தெரிவுசெய்யப்பட்டுள்ளது.

சுவகுமார் வண்டிச் சக்கரம் படத்தில் திறமையாக நடித்துள்ள சென்ற ஆன்படின் கிறந்த நடிகராகவும், அவன் அவள் அது' என்ற படத்தில் இறமையாக நடித்துள்ள லட்சுமி சென்ற ஆன்எடின் சிறந்த நடிகையாகவும் , தோர்தெடுக்கப்பட்டுள்ளனர். 1980ம் ஆன்டின் அறந்த இயக்குளராக கே பாலச்சந்தர் (வறமையின் நிறம் சிலப்பு) பரிசு பெற்றுள்ளார்.

1980ம் ஆன்ரடில் 107 படங்கள் தமிழில் வெளியாகின. அவற்றின் பெயர்கள் வருமாற:-

1 அந்தரங்கம் ஊமையானது 2 அழைத்தால் வருவேன், 3. அன்புக்கு நான் அடிமை, 4 அண்ணப்பறவு, 5 அவன் அவள் அது, 6 ஆயிரம்வாசல்இதயம் 7.இதயத்தல் ஒர்இடம்,8.இவர்கள் ித்தியாசமானவர்கள்,9.இளமைக்கோ லம், 10. இஜோந்த அருவங