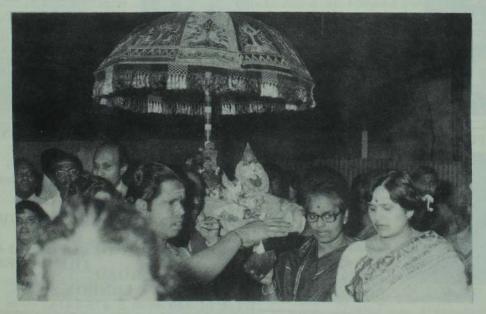

### **CHITHRAI KAAVADI-MAURITIUS STYLE**

RAI KAAVADI, like Thai Poosam. is a special .on for the Mauritian Tamilians. In London the itian Tamilians celebrated CHITHRAI KAAVADI with special Kaavadi procession inside Highgate Hill's URUGAN TEMPLE, on the 18th of April. There was a high turn out. The building was filled with flower-fruit & coconut trays of offerings to Lord Murugan. The Ubaya -kaarar was Mr & Mrs Krishna Pillay of Tottenham.

For the nearly 100,000 Mauritian Tamilians, Lord MURUGAN is the Prime Deity and moving force. They sing in Tamil and in English communicating to the greatest of the Tamilian Siddhar Lord Muruga... "Glory to Muruga, Haro Hara. Glory to Shanmuga Haro Hara.... For you Arumuga, All-pervading Appa I'll carry the Kaavadi with multi-coloured flowers gaily decorated, with holy milk profferred in perfumed pure semboos.... " (see page 40 for the full text )

Pictures above ashow the devout Mauritians in the Kaavadi Procession and inside the Temple hall. The Kaavadi being carried by a young Tamilian. Picture left: Sri Satchithanantheswara Kurukkal per forming the Abhishekha ceremony prior to the Kaavadi. (CHITHRAI KAAVADI PHOTO NEWS COVERAGE SPONSORED BY : MR.PYNEE SWAMY SANJIVY, Managing Direct r.CITADEL HOLIDAYS Ltd of Holloway Road, London, the Airline Agent for AIR MAURITIUS.)