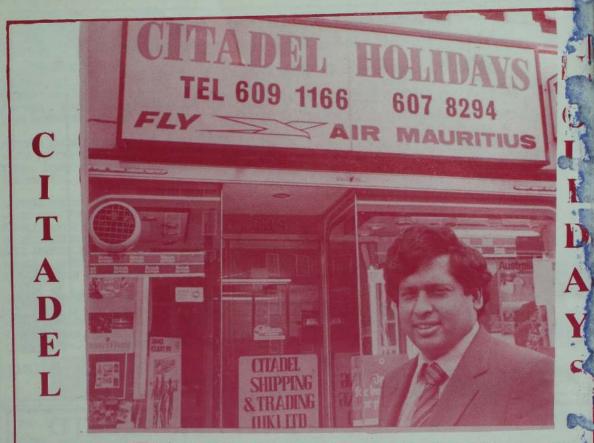

Pictures above ashow the devout Mauritians in the Kaavadi Procession and inside the Temple hall. The Kaavadi being carried by a young Tamilian. Picture left: Sri Satchithanantheswara Kurukkal per forming the Abhishekha ceremony prior to the Kaavadi. (CHITHRAI KAAVADI PHOTO NEWS COVERAGE SPONSORED BY : MR.PYNEE SWAMY SANJIVY, Managing Direct r.CITADEL HOLIDAYS Ltd of Holloway Road, London, the Airline Agent for AIR MAURITIUS.)