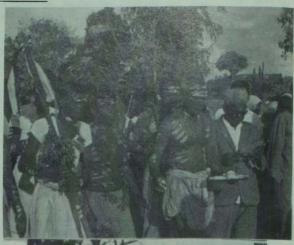

கமிழர் விதெசிலத் கட்டளுத் த**ிளாத்** திலார் – மு.சிவிச்தம்பரம் அவார்களின் திருநெல்லேலி இசயலகத்தி ஹார் நமுழந்த இராஹுவ வெறியரால் கட்டுக் கொல்லப்பட்ட அச்சுவேல் இடுள்ளும் பாலசோதி(இடது) நாஜுக்தி அறிடிடினாம் கோவி வடியில் ஜும் 3ந் தேதி இரவு சுட்டுக்கொல்லப்பட்ட சலமைக்கொழிலாளி சன்புகம் நடேசள்(நட). 95,000தமிழ் நல்கொழிம் மாபெரும் யாழ்ப்பாண பொற நலகத்தின் இடன பதுதியையும் தீக்கிரையாக்கப்பட்டுள்ள காட்சி.