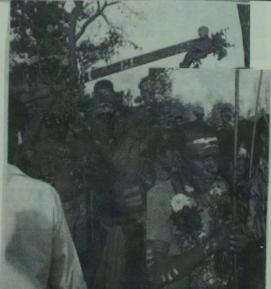

கமிழர் விதெசிலத் கட்டளுத் த**ிளாத்** திலார் – மு.சிவிச்தம்பரம் அவார்களின் திருநெல்லேலி இசயலகத்தி ஹார் நமுழந்த இராஹுவ வெறியரால் கட்டுக் கொல்லப்பட்ட அச்சுவேல் இடுள்ளும் பாலசோதி(இடது) நாஜுக்தி அறிடிடினாம் கோவி வடியில் ஜும் 3ந் தேதி இரவு சுட்டுக்கொல்லப்பட்ட சலமைக்கொழிலாளி சன்புகம் நடேசள்(நட). 95,000தமிழ் நல்கொழிம் மாபெரும் யாழ்ப்பாண பொற நலகத்தின் இடன பதுதியையும் தீக்கிரையாக்கப்பட்டுள்ள காட்சி.