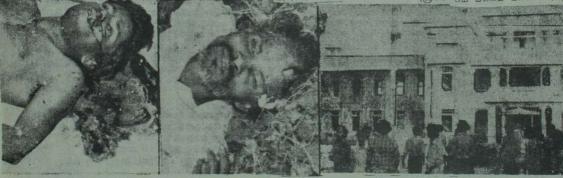

கமிழர் விதெசிலத் கட்டளுத் த**ிளாத்** திலார் – மு.சிவிச்தம்பரம் அவார்களின் திருநெல்லேலி இசயலகத்தி ஹார் நமுழந்த இராஹுவ வெறியரால் கட்டுக் கொல்லப்பட்ட அச்சுவேல் இடுள்ளும் பாலசோதி(இடது) நாஜுக்தி அறிடிடினாம் கோவி வடியில் ஜும் 3ந் தேதி இரவு சுட்டுக்கொல்லப்பட்ட சலமைக்கொழிலாளி சன்புகம் நடேசள்(நட). 95,000தமிழ் நல்கொழிம் மாபெரும் யாழ்ப்பாண பொற நலகத்தின் இடன பதுதியையும் தீக்கிரையாக்கப்பட்டுள்ள காட்சி.