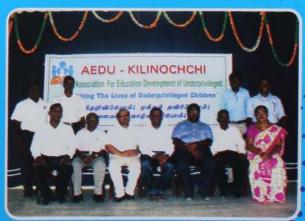

#### **OUR TEAM IN THE FIELD - KILINOCHCHI DISTRICT**

Mr Kurukularajah ( Director of Education) - Centre, Mr. P. J eyarajah (Accountant District Secretariat Kilinochchi), Mr.T. Varathan (Principal-Kili/Murugananda Maha Vidyalayam), Mr. C. Gowripala (Manager-Peoples Bank, Kilinochchi), Mr.Stepan Ranjith (Project Officer, Divisional Secretary Office), Kaddavali, Mrs. J. Manikkavasakar-Principal, Kili/TC Vidyalayam, Mrs.R. J eevaratnam (ISA Officer Kilinochchi Zone), Mr. Poologarajah (Principal-Kilinochchi/Tharmapuram Maha Vidyalayan1)Mr C Vicnarajah (Principal Kilinochchi/Piramanthanaru Maha Vidyalayam), Mr.S.Kanagaratnam (Retd Principal, Kanagapuram) Mr.Y. Kulenthir an (Secretary Piradeshasabai, Karachchi), Mr. E. Kalaichchelvan (Principal, Kili/Gowtharimunai Vidya, Poonagari, Mr.K Ithyathasivathas (Principal, Kili/Akkara yan ATK School, M.S Balachandran (Principal Kili/Poonagari Maha Vidyalayam)