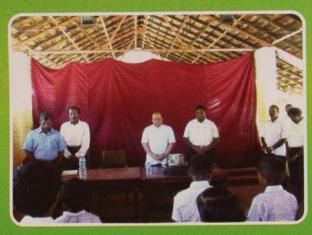

#### ஏடு அமைப்பின் ஒன்று கூடல் நிகழ்வு - 2018 (கிளி∕கிளிநொச்சி மகாவித்தியாலயம்)

Digitized by Noolaham Foundation noolaham.org | aavanaham.org

இந்தியத் துணைத்தூதுவர் கௌரவ திரு. ஆ.நடராஜன் அவர்கள் முதன்மை விருந்தினராகக் கலந்துகொண்டார்....

#### மாணவர் நிகழ்வும், துணைத் தூதுவர் கௌரவிப்பும் வாழ்வாதார உதவித்திட்டங்களுக்கு காசோலைகள் வழங்கல் - 2018