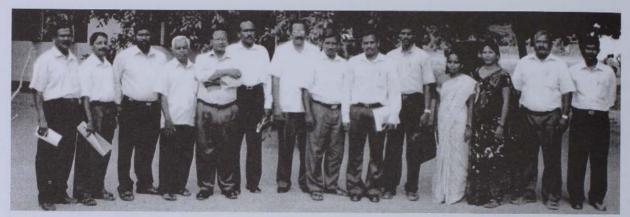

#### **OUR TEAM IN THE FIELD - KILINOCHCHI DISTRICT**

Mr Kurukularajah ( Director of Education) - Centre, Mr. P. J eyarajah (Accountant District Secretariat Kilinochchi), Mr.T. Varathan (Principal-Kili/Murugananda Maha Vidyalayam), Mr. C. Gowripala (Manager-Peoples Bank, Kilinochchi), Mr.Stepan Ranjith (Project Officer, Divisional Secretary Office), Kaddavali, Mrs. J. Manikkavasakar-Principal, Kili/TC Vidyalayam, Mrs.R. J eevaratnam (ISA Officer Kilinochchi Zone), Mr. Poologarajah (Principal-Kilinochchi/Tharmapuram Maha Vidyalayan1)Mr C Vicnarajah (Principal Kilinochchi/Piramanthanaru Maha Vidyalayam), Mr.S.Kanagaratnam (Retd Principal, Kanagapuram) Mr.Y. Kulenthir an (Secretary Piradeshasabai, Karachchi), Mr. E. Kalaichchelvan (Principal, Kili/Gowtharimunai Vidya, Poonagari, Mr.K Ithyathasivathas (Principal, Kili/Akkara yan ATK School, M.S Balachandran (Principal Kili/Poonagari Maha Vidyalayam)