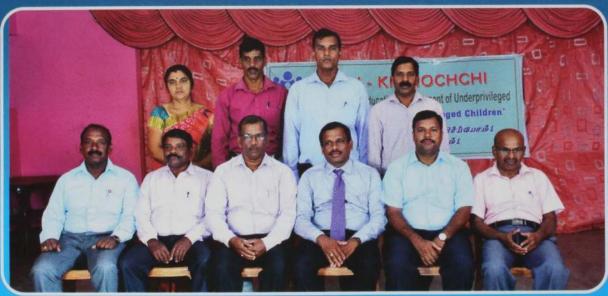

#### ஏடு அமைப்பின் ஒன்று கூடல் நிகழ்வு - 2018 (கிளி∕கிளிநொச்சி மகாவித்தியாலயம்)

Digitized by Noolaham Foundation noolaham.org | aavanaham.org

இந்தியத் துணைத்தூதுவர் கௌரவ திரு. ஆ.நடராஜன் அவர்கள் முதன்மை விருந்தினராகக் கலந்துகொண்டார்....

#### மாணவர் நிகழ்வும், துணைத் தூதுவர் கௌரவிப்பும் வாழ்வாதார உதவித்திட்டங்களுக்கு காசோலைகள் வழங்கல் - 2018

#### மாணவர் கௌரவிப்பும், துவிச்சக்கர வண்டி வழங்கல் நிகழ்வும் - 2018

**ஏடு அமைப்பின் மன்னார், கிளிநொச்சி, நிர்வாகக் குழுவினர் விருந்தினர்களுடன்...** 

**த**ரம்-05.