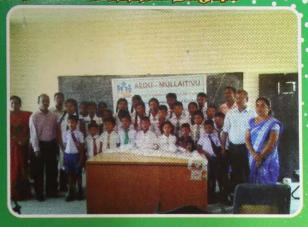

# ASSOCIATION for EDUCATIONAL DEVELOPMENT of the Underprivileged

**த.ஸ்ரீபுஸ்பநாதன்.** (அகில இலங்கை சமாதான நீதவான்)

தலைவர் ஏடு முல்லைத்தீவு. கோட்டக்கல்விப் பணிப்பாளர்

கரைதுறைபற்று. முல்லைத்தீவு.

இறுதி வன்னி யுத்தத்தில் பெருமளவில் பாதிப்புக்களை கண்டுள்ள மாவட்டம் முல்லைத்தீவு. யுத்தத்தின் பின்னராக பல்வேறு பாதிப்புக்களிலிருந்தும் மீண்டெழ முடியாதவர்களாக மக்கள் பல்வேறு இன்னல்களை இன்று வரை அனுபவித்து வரு கின்றனர். சமூக பொருளாதார அபிவிருத்தி திட்டங்கள் சிறியள வில் மேற் கொண்டிருந்தபோதும் தனிப்பட்ட குடும்ப ரீதியான பொருளாதார விருத்தியிலும் கல்வி ரீதியில் பல பிரச்சனைக்கு முகம் கொடுக்கின்றனர். தாய் தந்தை இழந்த பிள்ளைகள் யுத்தத்தில் அங்கவீனம் அடைந்த பெற்றோர்களின் பிள்ளைகள் கல்வியை தொடர்வதில் பல பிரச்சனைகளை எதிர் கொள்கின்றனர். அவ்வாறான பிள்ளைகளின் கல்வித்தேவையை நிறைவு செய்வதற்காக AEDU அமைப்பினரின் பங்களிப்பு காலத்தின் தேவையறிந்த மிக முக்கிய பணியாகும்.

முல்லைத்தீவு மாவட்டத்தில் 2013ம் ஆண்டு தொடக்கம் AEDU அமைப்பின் உதவி மாணவர்களுக்கு கிடைக்கப்பெற்று வருகின்றது. இது பல மாணவர்களின் கல்வித்தேவையை பூர்த்தி செய்து வருகின்றது தற்போது முல்லைத்தீவு கல்விவலயத்தில் 30 ற்கு மேற்பட்ட மாணவர்களுக்கு உதவிகள் கிடைக்கப் பெறு கின்றது. தற்கால கட்டத்தில் சமூக நோக்கு, சமூகப்பார்வைகள் குறைவடைந்து சுயநோக்கு, சுயலாபம் என்ற அடிப்ப டையில் அதிகளவான மக்கள் தமது வாழ்க்கையில் பயணித்துக்கொள் கின்றார்கள். AEDU அமைப்புடன் இணைந்து செயற்படுகின்ற கொடையாளர்கள் அதை சரியான முறையில் நடை