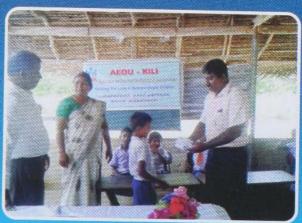

#### ஏடு அமைப்பின் ஒன்று கூடல் நிகழ்வு - 2018 (கிளி∕கிளிநொச்சி மகாவித்தியாலயம்)

Digitized by Noolaham Foundation noolaham.org | aavanaham.org

இந்தியத் துணைத்தூதுவர் கௌரவ திரு. ஆ.நடராஜன் அவர்கள் முதன்மை விருந்தினராகக் கலந்துகொண்டார்....

#### மாணவர் நிகழ்வும், துணைத் தூதுவர் கௌரவிப்பும் வாழ்வாதார உதவித்திட்டங்களுக்கு காசோலைகள் வழங்கல் - 2018