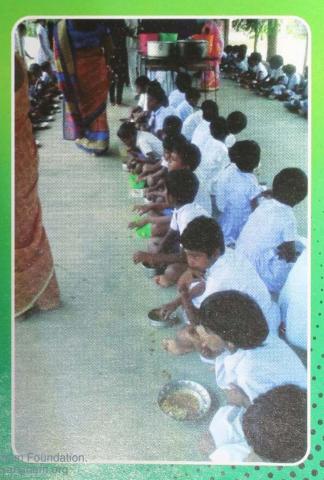

#### ஏடு அமைப்பின் ஒன்று கூடல் நிகழ்வு - 2018 (கிளி∕கிளிநொச்சி மகாவித்தியாலயம்)

Digitized by Noolaham Foundation noolaham.org | aavanaham.org

இந்தியத் துணைத்தூதுவர் கௌரவ திரு. ஆ.நடராஜன் அவர்கள் முதன்மை விருந்தினராகக் கலந்துகொண்டார்....

#### மாணவர் நிகழ்வும், துணைத் தூதுவர் கௌரவிப்பும் வாழ்வாதார உதவித்திட்டங்களுக்கு காசோலைகள் வழங்கல் - 2018