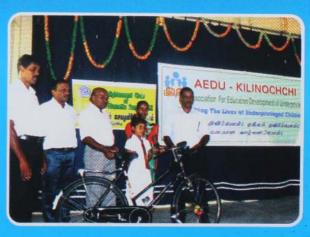

#### மாணவர் கௌரவிப்பும், துவிச்சக்கர வண்டி வழங்கல் நிகழ்வும் - 2018

**ஏடு அமைப்பின் மன்னார், கிளிநொச்சி, நிர்வாகக் குழுவினர் விருந்தினர்களுடன்...** 

**த**ரம்-05.

ஏடு அமைப்பு கிளிநொச்சி மாவட்டத்தைத் தொடர்ந்து தனது உதவிக்கரங்களை மன்னார், திருகோணமலை, அம்பாறை மற்றும் முல்லைத்தீவு மாவட்டங்களிலும் கால்பதித்துள்ளது. இதன் அடிப்படையில் மன்னார்– 75 மாணவர்கள், திருகோணமலை– 75 மாணவர்கள், அம்பாறை – 55 மாணவர்கள், முல்லைத்தீவில் 40 மாணவர்களிற்கும் இவ் உதவித்திட்டம் விஸ்தரிக்கப்பட்டுள்ளது. இப்பகுதி மாணவர்களிற்கும் துவிச்சக்கர வண்டிகள் மற்றும் கற்றல் உபகரணங்கள், வாழ்வாதார உதவித்திட்டங்களுக்கும் உதவிகள் வழங்கப் பட்டு வருகின்றது.