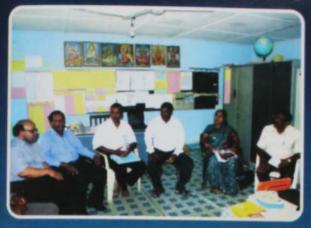

#### ஏடு அமைப்பின் ஒன்று கூடல் நிகழ்வு - 2018 (கிளி∕கிளிநொச்சி மகாவித்தியாலயம்)

Digitized by Noolaham Foundation noolaham.org | aavanaham.org

இந்தியத் துணைத்தூதுவர் கௌரவ திரு. ஆ.நடராஜன் அவர்கள் முதன்மை விருந்தினராகக் கலந்துகொண்டார்....