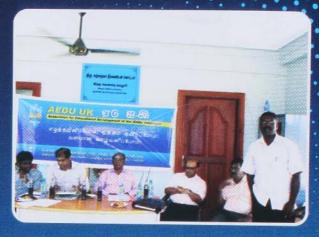

#### ஏடு அமைப்பின் ஒன்று கூடல் நிகழ்வு - 2018 (கிளி∕கிளிநொச்சி மகாவித்தியாலயம்)

Digitized by Noolaham Foundation noolaham.org | aavanaham.org

இந்தியத் துணைத்தூதுவர் கௌரவ திரு. ஆ.நடராஜன் அவர்கள் முதன்மை விருந்தினராகக் கலந்துகொண்டார்....