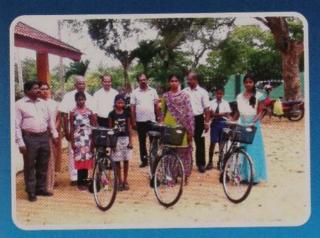

#### மாணவர் கௌரவிப்பும், துவிச்சக்கர வண்டி வழங்கல் நிகழ்வும் - 2018

**ஏடு அமைப்பின் மன்னார், கிளிநொச்சி, நிர்வாகக் குழுவினர் விருந்தினர்களுடன்...** 

**த**ரம்-05.

ஏடு அமைப்பு கிளிநொச்சி மாவட்டத்தைத் தொடர்ந்து தனது உதவிக்கரங்களை மன்னார், திருகோணமலை, அம்பாறை மற்றும் முல்லைத்தீவு மாவட்டங்களிலும் கால்பதித்துள்ளது. இதன் அடிப்படையில் மன்னார்– 75 மாணவர்கள், திருகோணமலை– 75 மாணவர்கள், அம்பாறை – 55 மாணவர்கள், முல்லைத்தீவில் 40 மாணவர்களிற்கும் இவ் உதவித்திட்டம் விஸ்தரிக்கப்பட்டுள்ளது. இப்பகுதி மாணவர்களிற்கும் துவிச்சக்கர வண்டிகள் மற்றும் கற்றல் உபகரணங்கள், வாழ்வாதார உதவித்திட்டங்களுக்கும் உதவிகள் வழங்கப் பட்டு வருகின்றது.