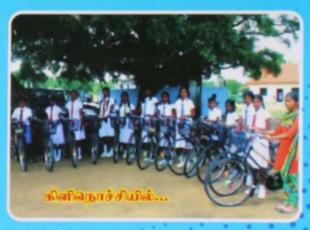

ஏடு அமைப்பு கிளிநொச்சி மாவட்டத்தைத் தொடர்ந்து தனது உதவிக்கரங்களை மன்னார், திருகோணமலை, அம்பாறை மற்றும் முல்லைத்தீவு மாவட்டங்களிலும் கால்பதித்துள்ளது. இதன் அடிப்படையில் மன்னார்– 75 மாணவர்கள், திருகோணமலை– 75 மாணவர்கள், அம்பாறை – 55 மாணவர்கள், முல்லைத்தீவில் 40 மாணவர்களிற்கும் இவ் உதவித்திட்டம் விஸ்தரிக்கப்பட்டுள்ளது. இப்பகுதி மாணவர்களிற்கும் துவிச்சக்கர வண்டிகள் மற்றும் கற்றல் உபகரணங்கள், வாழ்வாதார உதவித்திட்டங்களுக்கும் உதவிகள் வழங்கப் பட்டு வருகின்றது.