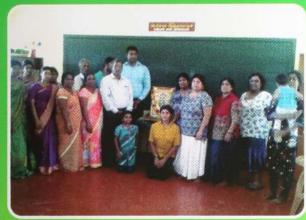

#### ஏடு அமைப்பின் ஒன்று கூடல் நிகழ்வு - 2018 (கிளி∕கிளிநொச்சி மகாவித்தியாலயம்)

Digitized by Noolaham Foundation noolaham.org | aavanaham.org

இந்தியத் துணைத்தூதுவர் கௌரவ திரு. ஆ.நடராஜன் அவர்கள் முதன்மை விருந்தினராகக் கலந்துகொண்டார்....