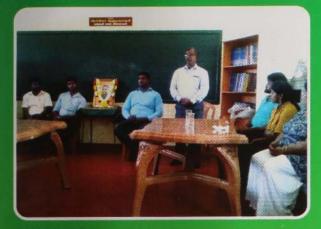

#### ஏடு அமைப்பின் ஒன்று கூடல் நிகழ்வு - 2018 (கிளி∕கிளிநொச்சி மகாவித்தியாலயம்)

Digitized by Noolaham Foundation noolaham.org | aavanaham.org

இந்தியத் துணைத்தூதுவர் கௌரவ திரு. ஆ.நடராஜன் அவர்கள் முதன்மை விருந்தினராகக் கலந்துகொண்டார்....