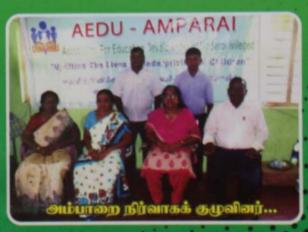

# Association for Educational Development of the Underprivileged

Market Road, Akkaraipattu

AM

**கலாநிதி அனுகூயா சேனாதிராஜா** தலைவர், ஏடு, அம்பாறை.

> இவ் ஏடு என்று அழைக்கப்படும் நிறுவனம் இங்கிலாந் தில் இருந்து செயற்பட்டுக் கொண்டிருக்கிறது. அம்பாறை மாவட்டத்தில் பின்னதங்கிய கிராமங்களில் வறுமைக் கோட்டின் கீழ் கல்வி கற்கும் மாணவர்களை அடையாளம் கண்டு அவர்களின் கல்வி வளர்ச்சிக்கான பண உதவிகளை யும், கற்றல் உபகரண உதவிகளையும் செய்து வருகிறார்கள். இவ் அமைப்பு இங்கிலாந்தில் நிதி சேகரித்து இலங்கையில் பல பிரதேச மாணவர்களின் கல்வி மேம்பாட்டுக்காக பல இன்னல்களையும் தாண்டி உதவி செய்து கொண்டியிருக்கின்ற னர். இவ் ஏடு அமைப்பின் உறுப்பினர்கள் மாணவர்களின் நலனுக்காவே தம்மை அர்ப்ணித்து செயற்ப்பட்டுக்கொண்டி ருக்கின்றனர். இவர்களின் பணி மென்மேலும் தொடர வேண்டுமென்று எல்வாம் வல்ல இறைவனை வேண்டி வாழ்த்தி நிற்கின்றேன். இப்பணி மேலும் வளரவாழ்த்துக்கள்.

#### ஏடு அமைப்பின் ஒன்றுகூடல் நிகழ்வுகள் அம்பாறை, திருகோமைலை...