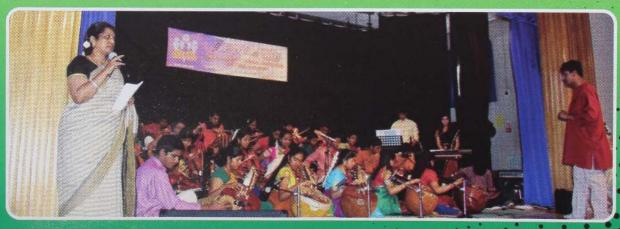

#### ஏடு அமைப்பின் ஒன்று கூடல் நிகழ்வு - 2018 (கிளி∕கிளிநொச்சி மகாவித்தியாலயம்)

Digitized by Noolaham Foundation noolaham.org | aavanaham.org

இந்தியத் துணைத்தூதுவர் கௌரவ திரு. ஆ.நடராஜன் அவர்கள் முதன்மை விருந்தினராகக் கலந்துகொண்டார்....

#### மாணவர் நிகழ்வும், துணைத் தூதுவர் கௌரவிப்பும் வாழ்வாதார உதவித்திட்டங்களுக்கு காசோலைகள் வழங்கல் - 2018

#### மாணவர் கௌரவிப்பும், துவிச்சக்கர வண்டி வழங்கல் நிகழ்வும் - 2018

**ஏடு அமைப்பின் மன்னார், கிளிநொச்சி, நிர்வாகக் குழுவினர் விருந்தினர்களுடன்...** 

**த**ரம்-05.