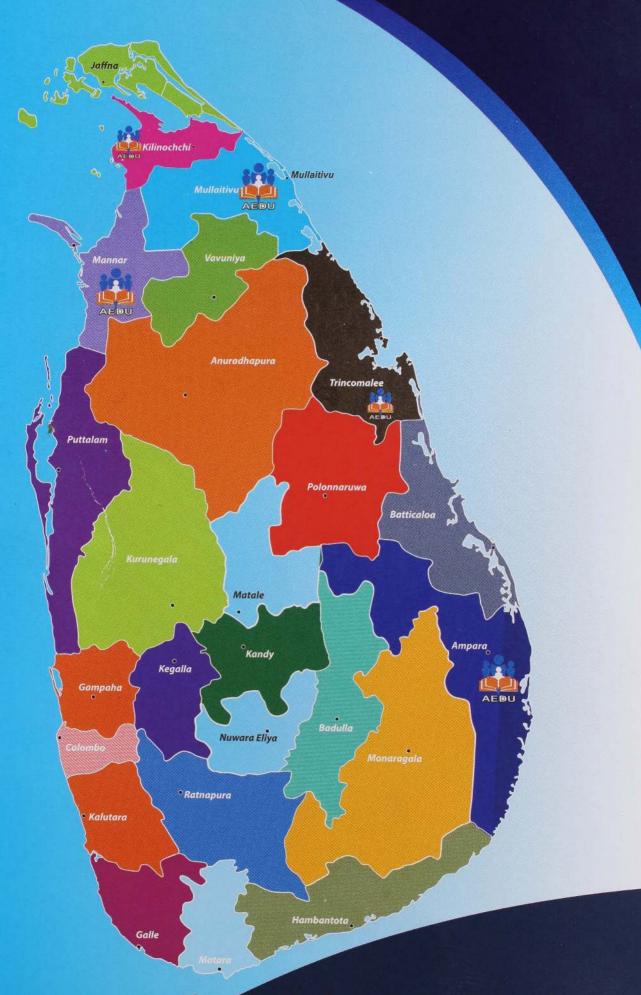

ஏடு அமைப்பு கிளிநொச்சி மாவட்டத்தைத் தொடர்ந்து தனது உதவிக்கரங்களை மன்னார், திருகோணமலை, அம்பாறை மற்றும் முல்லைத்தீவு மாவட்டங்களிலும் கால்பதித்துள்ளது. இதன் அடிப்படையில் மன்னார்– 75 மாணவர்கள், திருகோணமலை– 75 மாணவர்கள், அம்பாறை – 55 மாணவர்கள், முல்லைத்தீவில் 40 மாணவர்களிற்கும் இவ் உதவித்திட்டம் விஸ்தரிக்கப்பட்டுள்ளது. இப்பகுதி மாணவர்களிற்கும் துவிச்சக்கர வண்டிகள் மற்றும் கற்றல் உபகரணங்கள், வாழ்வாதார உதவித்திட்டங்களுக்கும் உதவிகள் வழங்கப் பட்டு வருகின்றது.