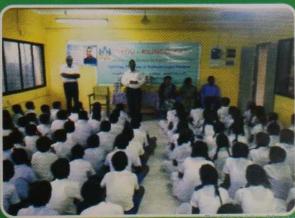

#### ஏடு அமைப்பின் ஒன்று கூடல் நிகழ்வு - 2018 (கிளி∕கிளிநொச்சி மகாவித்தியாலயம்)

Digitized by Noolaham Foundation noolaham.org | aavanaham.org

இந்தியத் துணைத்தூதுவர் கௌரவ திரு. ஆ.நடராஜன் அவர்கள் முதன்மை விருந்தினராகக் கலந்துகொண்டார்....

#### மாணவர் நிகழ்வும், துணைத் தூதுவர் கௌரவிப்பும் வாழ்வாதார உதவித்திட்டங்களுக்கு காசோலைகள் வழங்கல் - 2018