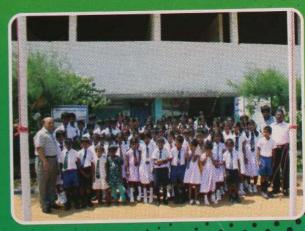

#### ஏடு அமைப்பின் ஒன்று கூடல் நிகழ்வு - 2018 (கிளி∕கிளிநொச்சி மகாவித்தியாலயம்)

Digitized by Noolaham Foundation noolaham.org | aavanaham.org

இந்தியத் துணைத்தூதுவர் கௌரவ திரு. ஆ.நடராஜன் அவர்கள் முதன்மை விருந்தினராகக் கலந்துகொண்டார்....