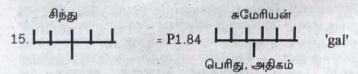

பின்வரும் சுமர்மொழி வசனம் இதனைக் காட்டும்:

ஆ.சதாசிவம்

kaš nag nag e a ba nag nag (SP 1.105) He who drinks mud beer must drink water'

kaš-கள், nag-நக்குதல்: நக் நக் என இரட்டித்தல் 'அதிகம்' என்பதைக் காட்டுகின்றது. e-எவன், a-தண்ணீர் ba:must வேண்டும்: 'எவனொருவன் அதிகம் கள்ளைக் குடிக்கிறானோ அவன் அதிகம் தண்ணீரையும் குடிக்க வேண்டும்', சொற்களில் வேற்றுமை, காலம், வினை என்பனவற்றைச் சுட்டும் உறுப்புக்கள் எவையும் இல்லை. பின்னொட்டுக்கள் எவையும் இன்றிக் கருத்து சந்தர்ப்பத்திற்கு ஏற்பக் கொள்ளப்பட்டது.