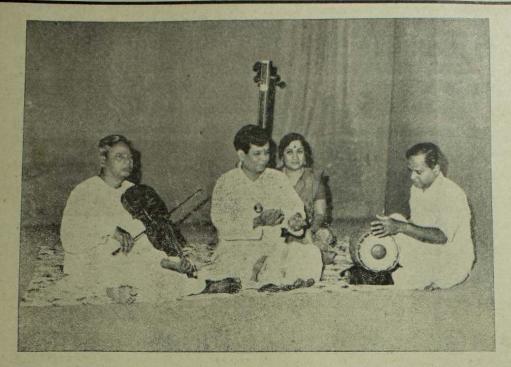

பும் பொருந்திய சம்திரன் தமது செய்தியில் திரிவித்துள்ளார். நலச் சுறப்பும் பொருந்துய புதுச் சகாப்தம் ஒன்றுக்கு வழிவகுக்குமெனத் தாம் நம்பு வதாக அவர் தமது செய்தி யில் கூறியுள்ளார், (இ)

தி.மு.கவுக்கு மீண்டும் நூற்றுக்கு நூறுவீதம் வெற்றி

(சென்ன) கூடனும் கூட்டாசப் 16 அத்தேர்தலில் 25 தொகுதி இந்திய லோகசபைத் தேர் தொகுதிகளில் போட்டியீட்ட களில் போட்டியீட்ட இ. மு. தலில் போட்டியிட்ட திராவிட தி. மு. க. சகல தொகுதிகளி கவுக்கு 25 கொகுதிகளி ஆமே முன்னேற்றக்க முகத் திற்கு அமே வெற்றி பெற்றுள்ளது. வெற்றி கிடைத்தது. மீண்டும் ஒருமுறை தூற்றுக்கு திராவிட முன்னேற்றக்கமு 1971-ம் ஆண்டு தேர்தலில் தூறு வெற்றி கிடைத்துள் கத்திற்கு 1969-ம் ஆண்டி தி. மு. க. 24 கொகுதிகளில் வேயே முதன்முதலாக நூற் போட்டியிட்டு 23 தொகுதிக இந்திரா, காங்கிரஸ், முஸ் றுக்கு நூறு வெற்றி கிடைத் கோக் கைப்பற்றியது. (இ) விம் வீக் ஆகிய இரு கட்சிக தது.



இலங்கை இளங்க‰ஞர் மன்ற கட்டிட நிதிக்காக இன்று புதன்கிழமை மாஃல பம்பலப்பிட்டி புதிய கதிரேசன் மண்டபத்திலும், எதிர்வரும் சனிக்கிழமை மாஃல யாழ். திறந்தவெளி அரங்கிலும் பிரபல தென்னிந்தியப் பாடகர் சங்கீத கலாநிதி எம். பாலமுரனி கிருஷ்ணு இன்னிசை விருந்தளிக்கவிருக்கிருர். அன்னவரப்பு இரா மண்வாமி வயலினும், தஞ்சாவூர் உபேந்திரன் மிருதங்கமும் வாசிப்பார்கள்.

## அமைச்சர் அத்துலத் முதலி இடது கம்யூனிஸ்ட் மண்ணெண்ண யாழ். வருகிருர்

(யாழ்ப்பாணம்) பத்தில் அகில இலங்கை வணி யாழ்ப்பாணத்தில் இம்மாதம் கர் கழகம் நடாத்தும் இக் 22-ந் திகதி நடைபெறவிருக் கருத்தரங்கில் பிரதி அமைச் கும் வர்த்தக கருத்தரங்கில் சர் திரு, எம்.எஸ். அமரசிறி, வர்த்தக, கப்பல் போக்கு யாழ் மாவட்ட அமைச்சர் வரத்து அமைச்சர் திரு, திரு, யு. பி. விஜயக்கோன் லலித் அத்துலத் முதலி கலந்து ஆகியோரும் கலந்துகொள் கொள்வார், வரர்கள். (க-அ) யாழ், வீரசிங்கம் மண்ட

## "ஒ