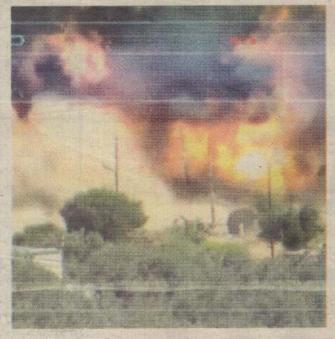

### நுரைச் சோலையில் நேற்று வெடிப்பு; மின் தடைப்படலாம்

கொழும்பு, ஒக். 17 நுரைச்சோலை அனல் மின் நிலை யத்தில் நேற்றுப் பெரும் வெடிப்பு நிகழ்ந்துள்ளதால் மின் தடை ஏற் படக்கூடும் என்று இலங்கை மின்சார சபை அறிவித்துள்ளது.