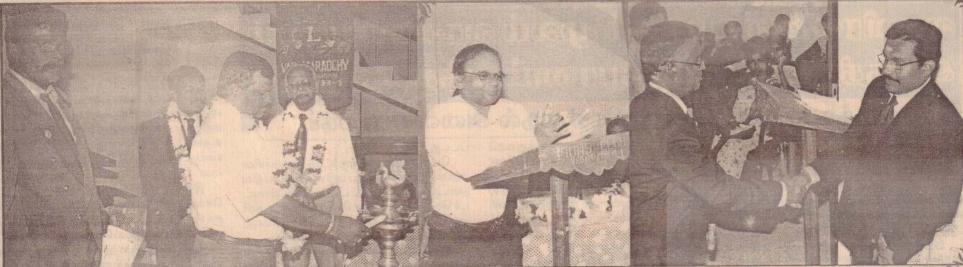

☀அநுராதபுரத்தில் லொறிகள் காத்திருக்கும் வேளையில், சாரதிகள், கிளினர்கள் தங்குவதற்கு வசதியில்லை. அடிப்படை வசதிகள் கூட அங்கு இல்லை.

் ஒமந்தை சோதனை நிலையத் தில் 'கன்ரீன்' ஒன்று திறக்கப்பட வேண்டும்.

"வேறுமாஸ்" நிறுவனத்தின் "அருணோதயாம்" அறிமுகவிழா நேற்று மாலை யாழ். சென்.ஜோன்ஸ் கல்லூரி மண்டபத்தில் நடைபெற்றது. "ஹேமாஸ்" நிறுவனப் பிரதி நிதிகள் அழைத்துவரப்படுவதை முதலாவது படத்திலும், அந்த நிறுவனத்தின் விற் பனை முகாமையாளர் அப்துல் மௌயூத் வரவேற்புரை நிகழ்த்துவதை இரண்டா வது படத்திலும் நிறுவனத்தின் பிரதம நிறைவேற்று அதிகாரி ஹுசைன் ஈசுபாலி, முகாமைத்துவப் பணிப்பாளர் இமாய் பொன்சேகா ஆிகியோர் மங்கள விளக்கேற்று வதை அடுத்துள்ள இரு படங்களிலும் காணலாம்.

''அருணோதயம்'' திட்டத்தை பிரதம நிறைவேற்று அதிகாரி, முகாமைத்துவப் பணிப்பாளர் ஆகியோர் இணைந்து ஆரரம்பித்து வைப்பதையும், நிகழ்வில் கலந்து கொண்டோரையும் இறுதி இருபடங்களிலும் காணலாம்.

(เมาต่องคำ: องต่องเกล่า)

OH LOUIS