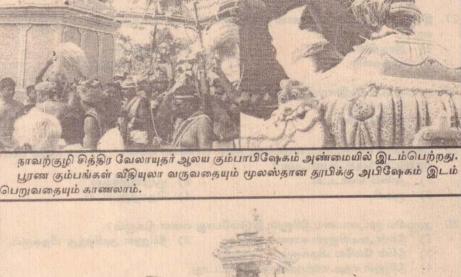

## ரிமையாளர்களிடம் கையளிக்கும் நிகழ்வ

யாழ்ப்பாணம், ஓக.14 தென்மராட்சி தெற்கு உயர் பாதுகாப்பு வலயப் பிரதேசத்தில் உள்ள வயல் நிலங் களை அப்பகுதி மக்களிடம் கையளிக்கும் நிகழ்வு இன்று வெள்ளிக்கிழமை நண்ப கல் 11.30 மணிக்கு கைதடி, நாவற்குழி முருகன் கோயில் முன்றலில் இடம்பெற

தென்மராட்சி தெற்கு மறவன்புலோ (ஜே 298), கைதடி-நாவற்குழி (ஜே 297), தனங்கிளப்பு (ஜே 299) ஆகிய கிராம சேவையாளர் பிரிவுகளுக்கு உட்பட்ட மக் களுக்கே வயல் நிலங்கள் கையளிக்கப்பட விருக்கின்றன.

தென்மராட்சி மேற்கு ப.நோ.கூ.சங்கத் தலைவர் நா.சிவதிருச்செந்துநாதன் தலை

மையில் நடைபெறும் நிகழ்வில் பிரதம விருந்தினர்களாக யாழ்.சமூக சேவைகள் மற்றும் சமூக நலத்துறை அமைச்சர் டக்ளஸ் தேவானந்தா, சாவகச்சேரி பிரதேச செய லர் செ.ஸ்ரீநிவாசன் ஆகியோரும் சிறப்பு விருந்தினர்களாக யாழ்.கமநல உதவி ஆணையாளர் பற்றிக் நிறஞ்சன், சாவகச் சேரி பிரதேச சபைச் செயலாளர் எஸ்.சிவராஜ

லிங்கம் ஆகியோரும் கலந்து கொள்வர். இந்தப்பகுதி ளில் இருந்து இடம்

பெயாந்து சென்ற மக்களையும் இந்தபகுதியில் நெற்செய்கையில் ஈடுபடும் விவசாயிகளை யும் நிகழ்வில் கலந்து கொள்ளுமாறு தென் மராட்சி தெற்கு மீள்குடியமர்வோர் சங்கத் தின் செயலாளா் தி.தங்கவேலு கேட்டுள்ளாா்.

நுணாவில்,கொல்லங்கிராய் வீதியூடா கவும் கேரதீவு வீதியூடாகவும் மக்கள் நிகழ் வுக்கு வருகை தரலாம் என்றும் -

மக்கள் வசதி கருதி நாவற்குழி-கேரதீவு வீதியூடாகவும் தனங்கிளப்பு சந்தி, சாவகச் சேரி வரையிலும் போக்குவரத்துச் சபை யின் பஸ்சேவை ஏற்பாடு செய்யப்பட்டுள் ளது என்றும்-அவர் தெரிவித்தார். (1-207)