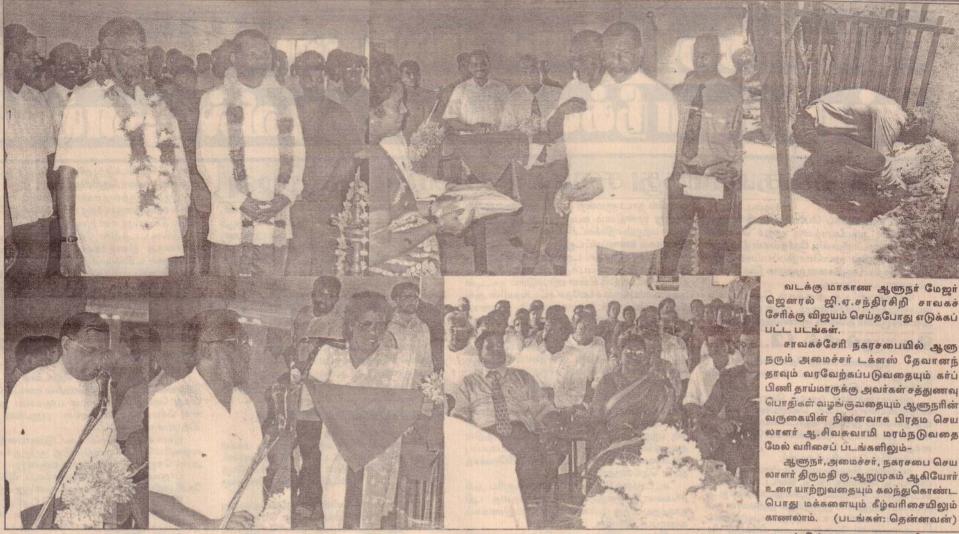

## சிறுவர் வைத்தியசாலை அமைப்பது குறித்து வடக்கின் வசந்தம் கூட்டத்தில் ஆராய்வு

கொழும்பு, ஓக.14 யாழ்ப்பாணத்தில் சகல வசதிக ளையும் கொண்ட கொழும்பிலுள்ள லேடி றிஜ்வே வைத்தியசாலைக்கு

நிகரான சிறுவர் வைத்தியசாலை யொன்றை அமைப்பது தொடர்பாக வடக்கின் வசந்தம் இரண்டாவது அபிவிருத்திக் கூட்டத்தில் கவனம்

செலுக்கப்பட்டது.

வடமாகாண ஆளுநர் மேஜர் ஜென ரல் ஜி. ஏ. சந்திரசிறி தலைமையில் நேற்று முன்தினம் யாழ்ப்பாணத்தில் நடைபெற்ற வடக்கின் வசந்தம் இரண்டாவது அபிவிருத்திக் கூட்டத் தில் சமூக சேவைகள் சமூக நலத் துறை அமைச்சர் டக்ளஸ் தேவானந்தா மற்றும் அமைச்சின் அதிகாரிகள் பலரும் கலந்துகொண்டனர்.

80 மில்லியன் ரூபா செலவில் 100 படுக்கை அறைகளுடன் கூடிய

பல்கலைக்கழகத்தில் ஊழியர் நலன் திட்டங்களை முன்னேடுக்க ருபா 100 மில்லியன் வழங்க அமைச்சர் டக்ளஸ் இணக்கம் யாழ்ப்பாணம், ஓக.14

யாழ். பல்கலைக்கழகத்தில் பல் வேறு ஊழியர் நலன் திட்டங்களை நடைமுறைப்படுத்த 100 மில்லியன் ரூபாவை வழங்க சமூகசேவைகள் மற்றும் சமூக நலத்துறை அமைச்சர் டக்ளஸ் தேவானந்தா கொள்கை அள வில் இணக்கம் தெரிவித்துள்ளார்.

இந்தச் சிறுவர் வைத்தியசாலையை எங்கு அமைக்கலாம் என்பது குறித் தும் ஆளுநர் உரிய அதிகாரிகளுடன் கலந்த மோசித்தார்.

வடக்கின் வசந்தம் வேலைத்திட் டத்தின் கீழ் அபிவிருத்திகளுக்காக மேற்கொள்ளப்பட்டிருக்கும் நிதி ஒதுக் கீடு பற்றிய விவரங்களை கேட் டறிந்து கொண்ட ஆளுநர், எதிர்காலத் தில் செயற்படுத்துவதற்காக முன் மொழியப்பட்டிருக்கும் திட்டங் களுக்குத் தேவைப்படும் நிதி பற்றி யும் பேச்சு நடத்தினார்.

இக்கூட்டத்தில் யாழ். மாவட்ட அர சாங்க அதிபர் கே. கணேஷ், பிரதம செயலாளர் ஆ. சிவசுவாமி, ஆளு நரின் செயலாளர் விஜயலக்ஷ்மி ரமேஷ், வடமாகாண சுகாதார அமைச்சின் செயலாளர் ஆர். ரவீந்திரன் உள்ளிட்ட பல அமைச்சுகளின் செயலாளர்களும் அதிகாரிகளும் கலந்து கொண்டனர்.(50)