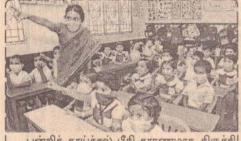

വെന്ത്രത്സ്വാസര ഏക്, ธญิญาณ หาญาน รับ เลือน เลื

தகவல்: குடும்பத்தினர்.

கடந்த செவ்வாய்க்கிழமை ஆரம்பமான க.பொ.த. உயர்தரப் பரீட்சை யாழ்ப்பா ணத்தில் சுமுகமாக நடைபெற்று வருகிறது. தோற்றுவதற்காக வந்து கொண்டிருக்கும் யாழ். இந்து மகளிர் கல்லூரி மாணவிகளில் ஒரு பகுதியினரைப் படத்தில் காணலாம்.