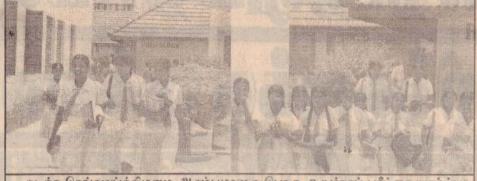

വെന്ത്രത്സ്വാസര ഏക്, ธญิญาณ หาญาน รับ เลือน เลื

தகவல்: குடும்பத்தினர்.

கடந்த செவ்வாய்க்கிழமை ஆரம்பமான க.பொ.த. உயர்தரப் பரீட்சை யாழ்ப்பா ணத்தில் சுமுகமாக நடைபெற்று வருகிறது. தோற்றுவதற்காக வந்து கொண்டிருக்கும் யாழ். இந்து மகளிர் கல்லூரி மாணவிகளில் ஒரு பகுதியினரைப் படத்தில் காணலாம்.