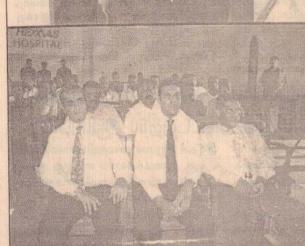

வடமராட்சி லயன்ஸ் கழகத்தின் 2009/2010ஆம் ஆண்டுக்கான பதவி ஏற்பு வைபவத்தில் பிராந்தியத் தலைவர் லயன் எஸ்.ஜெயபாலன் மங்கள விளக்கேற்றுவதையும் அருகில் பிரதம விருந்தினராகக் கலந்து கொண்ட கொமர்ஷல் வங்கியின் யாழ்.கிளை சிரேஷ்ட முகாமையாளர் லயன் எஸ்.ரவீந்திரா, கௌரவவிருந்தினராகக் கலந்துகொண்ட லயன் கே.தணிகாசலம் ஆகியோர் நிற்பதை முதலாவது படத்திலும், வைத்திய கலாநிதி லயன் வை.தியாகராஜா உரை யாற்றுவதை இரண்டாவது படத்திலும் பிரதம விருந்தினர் எஸ்.ரவீந்திரா புதியதலைவர் எஸ்.சிவநாதனுக்கு கைலாகு கொடுத்து பதவியில் அமர்த்துவதை மூன்றாவது படத்திலும் காணலாம். (படங்கள்: கர்ணன்)