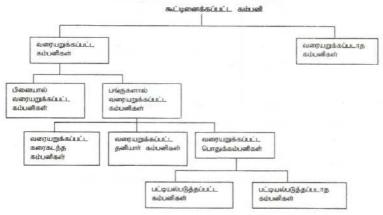

#### கூட்டிணைக்கப்பட்ட கம்பனி

2007<sup>ம்</sup> ஆண்டு 7<sup>ம்</sup> இலக்க கம்பனிச்சட்டத்தின் கீழ் பதிவு செய்யப்பட்டு சட்டத்தின் முன் தனிமனிதனாக கருதப்படும் வரையறுத்த பொறுப்புள்ள நிறுவனம் கூட்டிணைக்கப்பட்ட கம்பனி ஆகும். கூட்டினைக்கப்பட்ட கம்பனி இருவகைப்படும்

- 🕏 வரையறுக்கப்பட்ட கம்பனி
- 🏶 வரையறுக்கப்படாத கம்பனி

#### வரையறுக்கப்பட்ட கம்பனி இருவகைப்படும்

- 🤹 பிணையால் வரையறுக்கப்பட்ட கம்பனி
- 🍄 பங்குகளால் வரையறுக்கப்பட்ட கம்பனி

பங்குகளால் வரையறுக்கப்பட்ட கம்பனி மூன்று வகைப்படும்.

- 🏶 வரையறுக்கப்பட்ட கரைகடந்த கம்பனி
- 🗳 வரையறுக்கப்பட்ட தனியார் கம்பனி
- 🥸 வரையறுக்கப்பட்ட பொதுக்கம்பனி கம்பனி

வரையறுக்கப்பட்ட பொதுக்கம்பனி இருவகைப்படும்

- 🏶 பட்டியல்படுத்தப்பட்ட கம்பனிகள்
- பட்டியல்படுத்தப்படாத கம்பனிகள்