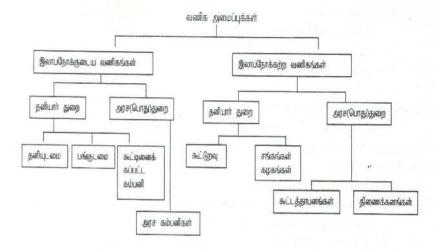

#### தனியார் துறை வணிகங்கள்

தனிநபருக்கு அல்லது தனிநபர்களுக்கு சொந்தமான இலாபமீட்டும் அல்லது சேவைவழங்கும் நோக்குடன் நடாத்தப்படும் வணிகங்கள் தனியார் துறை வணிகங்கள் ஆகும் கனியார்குறையில் உள்ள பல்வேறு வணிக வகைகள்

#### அரசதுறை வணிகங்கள்

அரசு மூலதனமிட்டு நடாத்திச் செல்லும் வணிக அமைப்புக்கள் அரசதுறை வணிகங்கள் ஆகும். அரச கூட்டுத்தாபனங்கள். திணைக்களங்கள், மாகாண சபை, உள்ளூராட்சி மன்றங்கள் போன்றவற்றை குறிப்பிடலாம்.

#### கூட்டிணைக்கப்பட்ட கம்பனி

2007<sup>ம்</sup> ஆண்டு 7<sup>ம்</sup> இலக்க கம்பனிச்சட்டத்தின் கீழ் பதிவு செய்யப்பட்டு சட்டத்தின் முன் தனிமனிதனாக கருதப்படும் வரையறுத்த பொறுப்புள்ள நிறுவனம் கூட்டிணைக்கப்பட்ட கம்பனி ஆகும். கூட்டினைக்கப்பட்ட கம்பனி இருவகைப்படும்

#### கூட்டுறவு

அங்கத்தவர்களின் பொருளாதார நன்மை கருதி தன்னிச்சையாக ஒன்றிணைந்து தமது பணத்தினை மூலதனமாக இட்டு உருவாக்கப்படும் வணிக அ<mark></mark>மைப்பு கூட்டுறவு எனப்படும். இவை 1972<sup>ம்</sup> ஆண்டு 5<sup>ம்</sup> இலக்கம் கொண்ட கூட்டுறவுச் சங்கச் சட்டத்தின் அடிப்டையில் பதிவு செய்து உருவாக்<mark>க</mark>ப்படும்.