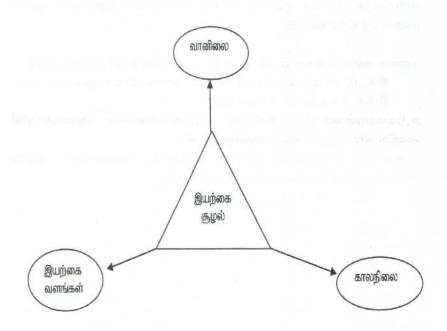

#### **இ**யற்கைச்சூழல்

இயற்கைச்சூழல் காரணிகளாக வானிலை. இயற்கை வளங்களின் இருப்பு, காலநிலை என்பவற்றை குறிப்பிடலாம்

#### பேரினச்சூழல்காறணிகள்

- 🥸 பொருளாதாரச்சூழல்
- 🯶 அரசியல் சட்டச்சூழல்
- 🏶 சமூககலாசார சூழல்
- 🏶 மக்கட்சூழல்
- 🏶 தொழில்நுட்பச்சூழல்
- 🏶 இயற்கைச்சூழல்
- 🏶 பூகோளச்சூழல்

#### வாருளாதாரச்சூழல்

நாட்டின் பொருளாதாரக் கொள்கைகள் செயற்பாடுகளில் மாற்றங்களை உண்டு பண்ணும் காரணிகளை உள்ளடக்கியது பொருளாதாரச்சூழல் எனப்படும்.

#### அரசியல் சட்டச்சூழல்

ஒரு நாட்டின் அரசியலில் உள்ள அரசாங்க கட்சியின் கொள்கைகளே அரசியல் சட்டச்சூழல் எனப்படும்.

#### சமூக கலாசார சூழல்

சமூக கலாசார சூழல் காரணிகளாக பின்வருவனவற்றைக் குறிப்பிடலாம்.

**BUSINESS & ACCOUNTING STUDIES** 

- 23 -

M.R.KAPIL

#### மக்கட்சூழல்

ஒருநாட்டில் உள்ள அனைத்து தனிநபர்களும் மக்கட்சூழல் எனப்படும்.

#### தொழில்நுட்பச்சூழல்

விஞ்ஞான தொழிநுட்பத்தினால் வணிகநடவடிக்கைகளில் ஏற்படும் தாக்கம் தொழிநுட்பச்சூழல் ஆகும்

- 24 -