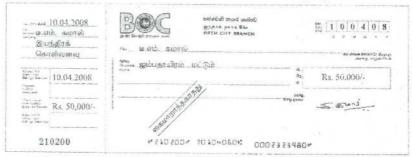

### காசோலை

நடைமுறைக்கணக்கு உரிமையாளர் குறிப்பிட்ட தொகையை, குறிப்பிட்ட பெயருடைய நபருக்கு அல்லது கொண்டுவருபவருக்கு செலுத்துமாறு வங்கிக்கு பிறப்பிக்கும் எழுத்து மூலமான கட்டளை காசோலை எனப்படும்.

(மூலம் - வணிகக் கல்வியம் கணக்கீடும் தரம் - 10)

### காசோலையுடன் தொடர்புபட்ட தரப்பினர்கள்

- கட்டளையிடுவோன் -வணிகவங்கியின் நடைமுறைக்கணக்கு உரிமையாளர் கட்டளையிடுபவர் ஆவார். இவர் காசோலையை எழுதி ஒப்பம் இடுவார்.
- கட்டளையிடப்பட்டவர் -நடைமுறைக்கணக்கு உரிமையாளர் கணக்கு வைத்திருக்கும் வங்கி கட்டளையிடப்பட்டவர் ஆவார்.
- பணம் பெறுபவர் -காசோலை மூலம் பணத்தைப் பெறுபவர்.

### காசோலை வரையும் போது கவனம் செலுத்த வேண்டிய விடயங்கள்

- 1. திகதியை சரியாக இடல்
- 2. தொகையை இலக்கத்திலும் எழுத்திலும் எழுதுதல்
- 3. கையொப்பம் இடுதல்
- 4 காசோலை அடியிதழில் காசோலையில் உள்ள விபரங்களை BUSINESS & ACCOUNTING STUDIES - 6() - M.R.KAPIL

எழுதுதல்

- 5. காசோலை குறுக்குக் கோடிடல்
- 6. தொகையை எழுதும் போது இடைவெளிவிடாது எழுதுதல்
- 7. காசோலையில் பாக்குளிப்பிடல்

# காசோலை குறுக்குக் கோழடல்

காசோலையின் முகப்பில் சமாந்தரமாக இரு கோடுகள் வரைதல் காசோலை குறுக்குக் கோடிடல் எனப்படும். காசோலையில் குறுக்குக் கோடிடல் மூலம் காசோலைக்கு கூடிய பாதுகாப்பு கிடைக்கின்றது. காசோலை குறுக்குக் கோடிடல் இரு முறைகளில் மேற்கொள்ளப்படும்