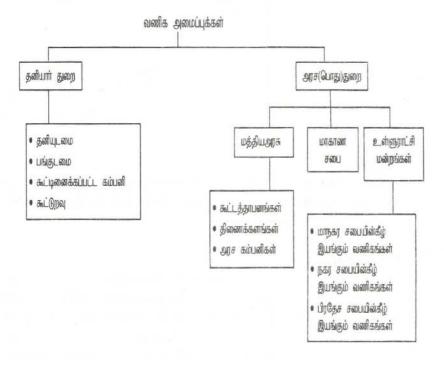

#### தனியார் துறை வணிகங்கள்

தனிநபருக்கு அல்லது தனிநபர்களுக்கு சொந்தமான இலாபமீட்டும் அல்லது சேவைவழங்கும் நோக்குடன் நடாத்தப்படும் வணிகங்கள் தனியார் துறை வணிகங்கள் ஆகும் கனியார்குறையில் உள்ள பல்வேறு வணிக வகைகள்

**BUSINESS & ACCOUNTING STUDIES** 

- 27 -

M.R.KAPIL

- 1. தனியடமை
- 2. பங்குடமை
- 3. கூட்டிணைக்கப்பட்ட கம்பனி
- 4. கூட்டுறவு
- 5. சங்கங்கள் கழகங்கள்

#### அரசதுறை வணிகங்கள்

அரசு மூலதனமிட்டு நடாத்திச் செல்லும் வணிக அமைப்புக்கள் அரசதுறை வணிகங்கள் ஆகும். அரச கூட்டுத்தாபனங்கள். திணைக்களங்கள், மாகாண சபை, உள்ளூராட்சி மன்றங்கள் போன்றவற்றை குறிப்பிடலாம்.

#### கூட்டிணைக்கப்பட்ட கம்பனி

2007<sup>ம்</sup> ஆண்டு 7<sup>ம்</sup> இலக்க கம்பனிச்சட்டத்தின் கீழ் பதிவு செய்யப்பட்டு சட்டத்தின் முன் தனிமனிதனாக கருதப்படும் வரையறுத்த பொறுப்புள்ள நிறுவனம் கூட்டிணைக்கப்பட்ட கம்பனி ஆகும். கூட்டினைக்கப்பட்ட கம்பனி இருவகைப்படும்

#### கூட்டுறவு

அங்கத்தவர்களின் பொருளாதார நன்மை கருதி தன்னிச்சையாக ஒன்றிணைந்து தமது பணத்தினை மூலதனமாக இட்டு உருவாக்கப்படும் வணிக அ<mark></mark>மைப்பு கூட்டுறவு எனப்படும். இவை 1972<sup>ம்</sup> ஆண்டு 5<sup>ம்</sup> இலக்கம் கொண்ட கூட்டுறவுச் சங்கச் சட்டத்தின் அடிப்டையில் பதிவு செய்து உருவாக்<mark>க</mark>ப்படும்.