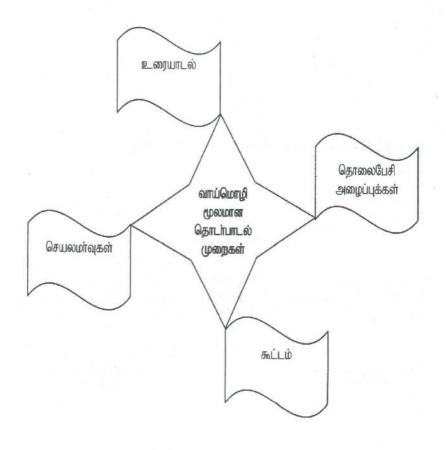

### தொடர்பாடல் முறை

ஒரு வணிக நிறுவனத்தின் தொடர்பாடல் முறைகள் இருவகைப்படும்

- 1. அகத்தொடர்பாடல் அல்லது உள்ளகத்தொடர்பாடல்
- 2. புறத்தொடர்பாடல் அல்லது வெளியகத்தொடர்பாடல்

# அகத்தொடர்பாடல் அல்லது உள்ளகத்தொடர்பாடல்

வணிக நிறுவனம் ஒன்றினுள் பல்வேறு தரப்பினருடன் தகவல்களைப் பரிமாற்றிக் கொள்ளுதல் அகத் தொடர்பாடல் அல்லது உள்ளகத் கொடர்பாடல் எனப்படும்.

உதாரணம்:- கூட்டம், அறிவித்தல் பலகை, இன்ரகொம், சுற்றறிக்கை, கழதம்

# புறத் தொடர்பாடல் அல்லது வெளியகத் தொடர்பாடல்

வணிக நிறுவனம் ஒன்று வெளி நபர்களுடனும், நிறுவனங்களுடனும் தகவல்களைப் பரிமாற்றிக் கொள்ளுகல் புறக் தொடர்பாடல் அல்லது வெளியகத் தொடர்பாடல் எனப்படும்.

உதாரணம்:- தொலைபேசி, பக்ஸ்

### தொடர்பாடல் ஊடகங்கள்

தொடர்பாடல் ஊடகங்கள் பிரதானமாக நான்கு பிரிவுகளாக வகைப்படுத்தலாம்

- 1. வாய்மொழி மூலம்
- 2. எழுத்து மூலம்
- 3. இலத்திரனியல் மூலம்
- 4. குறியீடும்,சமிக்ஞையும்

# வாய்மொழி மூலமான தொடர்பாடல் முறைகள்

# எழுத்து மூலமான தொடர்பாடல் முறைகள்

# இலத்திரனியல் மூலமான தொடர்பாடல் முறைகள்

**BUSINESS & ACCOUNTING STUDIES** 

- 78 -

M.R.KAPIL

## குறியீடும் சமிக்கையும் மூலமான தொடர்பாடல் முறைகள்