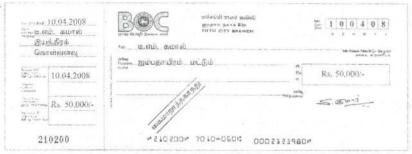

### காசோலை

நடைமுறைக்கணக்கு உரிமையாளர் குறிப்பிட்ட தொகையை, குறிப்பிட்ட பெயருடைய நபருக்கு அல்லது கொண்டுவருபவருக்கு செலுத்துமாறு வங்கிக்கு பிறப்பிக்கும் எழுத்து மூலமான கட்டளை காசோலை எனப்படும்.

(மூலம் - வணிகக் கல்வியம் கணக்கீடும் தரம் - 10)

### காசோலையுடன் தொடர்புபட்ட தரப்பினர்கள்

- கட்டளையிடுவோன் -வணிகவங்கியின் நடைமுறைக்கணக்கு உரிமையாளர் கட்டளையிடுபவர் ஆவார். இவர் காசோலையை எழுதி ஒப்பம் இடுவார்.
- கட்டளையிடப்பட்டவர் -நடைமுறைக்கணக்கு உரிமையாளர் கணக்கு வைத்திருக்கும் வங்கி கட்டளையிடப்பட்டவர் ஆவார்.
- பணம் பெறுபவர் -காசோலை மூலம் பணத்தைப் பெறுபவர்.

### காசோலை வரையும் போது கவனம் செலுத்த வேண்டிய விடயங்கள்

- 1. திகதியை சரியாக இடல்
- 2. தொகையை இலக்கத்திலும் எழுத்திலும் எழுதுதல்
- 3. கையொப்பம் இடுதல்
- 4 காசோலை அடியிதழில் காசோலையில் உள்ள விபரங்களை BUSINESS & ACCOUNTING STUDIES - 6() - M.R.KAPIL

எழுதுதல்

- 5. காசோலை குறுக்குக் கோடிடல்
- 6. தொகையை எழுதும் போது இடைவெளிவிடாது எழுதுதல்
- 7. காசோலையில் பாக்குளிப்பிடல்