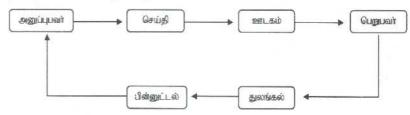

### தொடர்பாடல் செயற்பாடு

- 🏶 அனுப்புபவர் :- செய்தியை அனுப்பும் நபர் அல்லது நிறுவனம்
- 🏶 செய்தி :- அனுப்புபவர் மூலம் வழங்கப்படும் செய்தி அல்லது தகவல்
- ஊடகம்:- செய்தி அனுப்புவதற்கு பயன்படுத்தும் முறை வாய்மொழி எழுத்து
- 🏶 பெறுபவர்:- செய்தி சென்றடைய வேண்டிய நபர்
- பின்னூட்டல் :- தகவலைப் பெற்றவர் அது தொடர்பாக நடந்துகொள்ளும் முறை
- துலங்கல் :- கிடைத்தசெய்தி தொடர்பாகப் பெறுபவரது
   எண்ணங்களும் அதற்கான துலங்கலும்