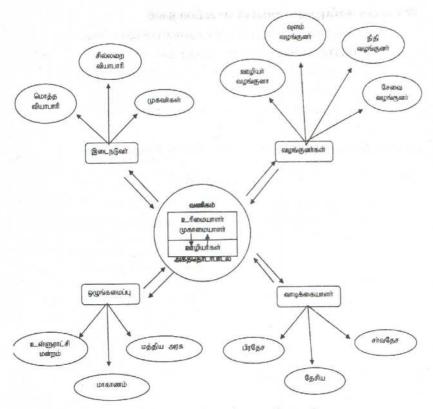

#### 1.3 வணிகச்சந்தர்ப்பங்களை கிளங்காணல் வணிகச்சந்தர்ப்பங்கள்

வணிகமொன்றை ஆரம்பிக்க எதிர்பார்ப்பவருக்கு அல்லது வணிக மொன்றை நடாத்திச் செல்பவருக்கு ஏற்படும் பல்வேறு சவால்களுக்கு முகம் கொடுப்பதற்கு உருவாகும் எண்ணங்கள் வணிகச்சந்தர்ப்பங்கள் எனப்படும். வணிகச்சந்தர்ப்பங்கள் சவால்கள் வணிகச்சூழல் மூலம் உருவாகின்றது.

#### வணிகச்சூழல்

வணிக நிறுவனம் ஒன்றினால் நேரடியாக கட்டுப்படுத்தக்கூடியதும் கட்டுப்படுத்தமுடியாததுமான சூழல் காரணிகள் வணிகச்சூழல் எனப்படும்

#### அகச்சூழல் அல்லது சிற்றினச்சூழல்

வணிக நிறுவனம் ஒன்றினால் நேரடியாக கட்டுப்படுத்தக் கூடியதும்,அதிகாரம் செலுத்தக் கூடியதும், மாற்றம் செய்யக் கூடியதுமான சூழல் காரணிகள் அகச்சூழல் எனப்படும். அகச்சூழல் நிறுவனத்திற்கு பலமாகவோ பலவீனமாகவோ காணப்படலாம்.

#### அகச்சூழல் காரணிகள்

- 🥸 உரிமையாளர்
- 🏶 முகாமையாளர்
- 🏶 ஊழியர்கள்
- 🏶 நிறுவனக்கலாசாரம்
- 🏶 வளங்கள்
- 🏶 நிறுவன ஒழுங்கு

#### புறச்சூழல்

வணிகநிறுவனம் ஒன்றினால் நேரடியாக கட்டுப்படுத்த முடியாததும், அதிகாரம் செலுத்தமுடியாததும், மாற்றம் செய்யமுடியாததுமான சூழல் காரணிகள் புறச்சூழல் எனப்படும். புறச்சூழல் நிறுவனத்திற்கு வாய்ப்பாகவோ அல்லது அச்சுறுத்தலாகவோ அமையலாம். உகாரணம்:-

#### வேலைச்சூழல் காரணிகள்

- 🏶 வாடிக்கையாளர்
- 🥸 போட்டியாளர்
- 🏶 வழங்குனர்கள்
- 🏶 பதிலீட்டு உற்பத்தியாளர்
- 🕏 எதிர்கால வணிகர்கள்

#### பேரினச்சூழல்காறணிகள்

- 🥸 பொருளாதாரச்சூழல்
- 🯶 அரசியல் சட்டச்சூழல்
- 🏶 சமூககலாசார சூழல்
- 🏶 மக்கட்சூழல்
- 🏶 தொழில்நுட்பச்சூழல்
- 🏶 இயற்கைச்சூழல்
- 🏶 பூகோளச்சூழல்