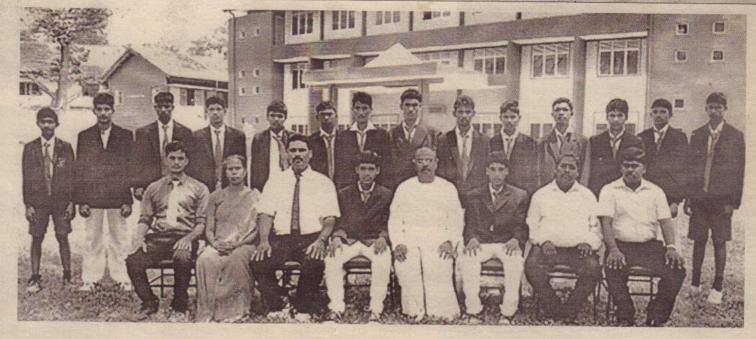

12 வீராகளின் போர்

உதயன்

06/04/2012

4A

## ஸ்கந்தவறோதயக் கல்லூரி

எதிரணிக்கு அச்சுறுத்தலை விடுக்கக் கூடிய வீரர்களைக் கொண்ட அணியாக ஸ்கந்தா வீரர்களின் போரில் களமிறங்குகிறது. ஆரம்பத்துடுப்பாட்ட வீரர் முதல் இறுதிவீரர் வரை போட்டியைத் தம்பக்கம் கொண்டு செல்லும் வல்லமை இந்த அணிக்கு உண்டு. பந்துவீச்சு, துடுப்பாட்டம் இரண்டிலும் பலமானதாகவே ஸ்கந்தா அணி கருதப்படுகின்றது. 12ஆவது வீரர்களின் போரில் மகாஜனாவை வீழ்த்திவிடும் கங்கணத்தோடு காத்திருக்கிறது ஸ்கந்தா.

சி.சஞ்சயன் - அணித்தலைவர் சகலதுறை ஆட்டக்காரர். இக்கட்டான வேளைகளில் பந்துவீச்சு, துடுப்பாட்டம் இரண்டிலும் கலக்கும் எஞ்சயன் ஸ்கந்தா அணிக்கு நலைமை தாங்குகிறார்.

. அ.சிந்துஜன் - அணி உடிக்கைவர்.

க.துளிசன்

சி.கோடுகாந்

கே.றொபேட்சன்

த.நிறோஜன்

விவரங்கள் 26ஆம் பக்கத்தில்....

## ஆவது 12 வீராகளின் போர்

### மகாஜன கல்லூரி

மகாஜன அணி சிறந்த பந்து வீச்சாளர்கள் ஆறு பேரைக்கொண்டுள்ளது. இதேவேளை மூன்று இடது கைத்துடுப்பாட்ட வீரர்கள் மூவர் அந்த அணியில் இருப்பது ஒரு சிறப்பம்சம். இதனால் எதிரணியினர் களத்தடுப்பு வியூகங்களை அடிக்கடி மாற்றியமைக்க வேண்டிய நிலை ஏற்படும். இதன்மூலம் ஒட்டங்களை குவிக்கும் வாய்ப்பு மகாஜன அணிக்குக் கிட்டும் என்று எதிர்பார்க்கப்படுகின்றது.

உதயன்

06/04/2012

4B

ர.மதுசன் உதவி அணித் தலைவர்.

ஜெ.ஜனந்தன்

ஜெ.பிரணவன்

வீரர்களின் போரில் அதிசிறந்த சதம் விளாசும் வீரருக்கு உதயன் வழங்கும்

25,000/= சிறப்புப் பணப்பரிசில் காத்திருக்கிறது.