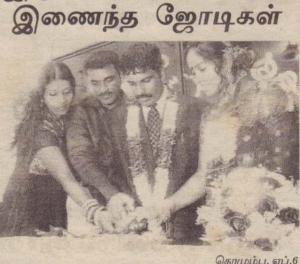

#### ூரும்புக் கூண்டுக்குள் ஹைந்த ஜோழகள்

யில் இடம்பெற்றது. 01 தலைமை சிறைச் சாலைப் பணிப்பாளா் டி.எம். ஏ.நிமால் சாந்த தலைமை யில் இவ்விரு ஜோடிகளுக்கு மான பதிவுத் திருமணம் மிக வும் சிறப்பாக நடைபெற்றது.

வவுனியா பாவற்குளத் தில் பெற்றோருடன் வசித்த வர் சக்திவேல் இலங்கேஸ் வரன் (வயது - 34). இவர் பயங்கரவாதத் தடைச்சட் டத்தின்கீழ் கைதுசெய்யப் பட்டவர். இவருக்கு கொழும்பு உயர் நீதிமன்றம் 30 ஆண்டு கால சிறைத்தண்டனை வழங்கித் தீர்ப்பளித்துள்ளது. 2010ஆம் ஆண்டு இந்தத் தீர்ப்பு வழங்கப்பட்டது.

வவுனியா இல. 228 வீர புரம், நெழியகுளம் என்ற இடத் தில் வசிப்பவர் செல்வி குண சேன சுதாவினி (வயது - 32). இவர் ஒரு பெரும்பான்மை யின சிங்கள யுவதி. இவர் இப்பொழுதும் பெற்றோருடன் வவுனியாவில் வசிக்கின்றார்.

ஆனால், இந்த இருவருக்கு மிடையில் மலாந்த காதல் பல தடைகளையும் மீறி இன்று திரு மணப் பந்தத்தில் முடிந்தது.

இதில் முக்கிய விடயம் என்னவென்றால், மணமகன் இலங்கேஸ்வரன் 30 வருட கால சிறைத்தண்டனைக்கு உள்ளாக்கப்பட்ட ஒரு சிறைக் கைதி. இந்த நிலையிலும், தனது காதலைக் கைவிடமாட் டேன் என்று பெற்றோரையும் சம்மதிக்க வைத்து காதலித்த வரையே திருமணம் செய்து கொண்டுள்ளார் சுதர்ஷினி.

காதலியின் உறுதியான காதல், தன்னம்பிக்கை என் பன இலங்கேஸ்வரனுக்குத் தெம்பை ஏற்படுத்தியுள்ளது. நான் 12 வருடங்கள் சிறை யில் அடைக்கப்பட்டுள் ளேன். ஏற்கனவே 12 வரு டங்களை சிறையில் கழித் துள்ளேன். இந்த 12 வருடங் களையும் எனக்கு விதிக்கப் பட்டுள்ள 30 வருடகால சிறைத்தண்டனையில் இருந்து கழிக்கப்படவேண் டும் என அவர் மேன்முறை

EP P

யீடு செய்துள்ளார்.

அடுத்த ஜோடி கொழும்பு ஜெம்பட்டா வீதியைச் சோந் தவாகள். பாலச்சந்திரன் புஸ்ப ராஜாவுக்கும் அதே பிரதேசத் தில் வசிக்கும் மொஹமட் காசிம் பாத்திமா என்ற முஸ்லிம் யுவதிக்கும் இடையில் காதல் ஏற்பட்டு கணவன் - மனைவி யாகவும் வாழ்ந்துள்ளனர்.

பாத்திமா காப்பிணியாக இருக்கும்போது மூன்றரை வருடங்களுக்கு முன்னர் சந்தேகத்தின்பேரில் புஸ் பராஜா கைதுசெய்யப்பட்டுள் ளார். இந்தத் தம்பதிகளுக்கு இப்பொழுது ஒரு குழந்தை யும் இருக்கின்றது.

தாயும் சேயும் வெளியே. தந்தை சிறையில். இவர்கள் கணவன் – மனைவி போல் கூடி வாழ்ந்திருந்தாலும் மணமகளுக்குத் திருமணம் செய்யும் வயது போதாது என்பதால் திருமணப்பதிவு நடைபெறவில்லை. இதனால், இந்த ஜோடிக்கும் நேற்று சட்டரீதியாக திருமணப் பதிவு இடம்பெற்றது.

சிறைச்சாலைகள் மறுசீர மைப்பு அமைச்சர் சந்திரசிறி கஜதீரவின் பணிப்பின்பேரில் அமைச்சின் சிரேஷ்ட ஆலோச கா் எஸ். சதீஷ்குமார் இந்தத் திருமணங்களுக்கான ஏற்பாடு களைச் செய்திருந்தார்.

தமிழ்த் தேசியக் கூட்ட மைப்பின் நாடாளுமன்ற உறுப்பினர்களான விநாயக மூர்த்தி, ஈ.சரவணபவன், சிறிதரன் ஆகியோர் சமுக மளித்து மணமக்களை ஆசீர் வதித்தனர்.

இந்தத் திருமணங்களில் ஒரு விசேட அம்சம் என்ன வென்றால், மணமகன்மார் இருவரும் தமிழ்ச் சிறைக் கைதிகள் – தண்டனை அனு பவிப்பவாகள். அதேவேளை, மணமகள்மார் இருவரும் சுதந்திரமாக வெளியில் வாழ்பவாகள். ஒருவா சிங்கள வர். மற்றவர் இஸ்லாமியர். காதலுக்கு ஜாதி, மதம் எது வுமே தடைக்கல்லாக இருக் காது அல்லவா? ())