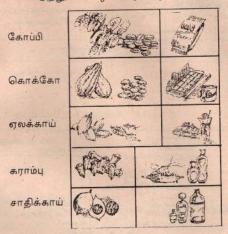

### 80. சிறு ஏற்றுமதிப் பயிர்கள்

கோப்பி. கொக்கோ, கராம்பு, கறுவா, மிளகு, ஏலக்காய், சாதிக்காய், மிளகாய், மஞ்சள், அன்னாசிப்பழம், வெற்றிலை, சணல், மலர்கள், பாம்எண்ணெய், மரமுந்திரிகை

81. சிறு ஏற்றுமதிப் பயிர்கள்