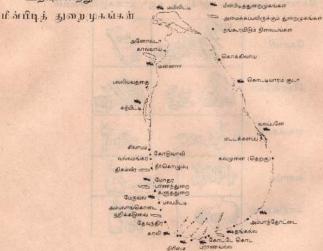

#### இலங்கையைச் சூழவுள்ள தீவுகள்

மாலைதீவுக்கள் அந்தமான் தீவுகள் நிக்கோபார் தீவுகள் மொரிஸியஸ் தீவு மடகஸ்கர் தீவு சுமாத்திரா சொக்கத்ரா

இலங்கையின் ஒப்பீட்டு நிலையம்

- 5. இருங்கைக்கு வழங்கும் புளைபடியாட்கள் அ) தாமதுவீயம் ஆ) இரத்தின் துவீயம் இ) சீஹல் துவீயம்
- ா) இந்து சமுத்திரத்தின் முத்து உ) இந்து சமுத்திரத்தின் வெய்ரா
  - 6. இலங்கையின் அழகை விபரித்த நூலாசிரியர்கள் சிலர் அ) பாகியன் ஆ) இபன்பதூத
    - அ) பாகியன் ஆ) இபன்பதூத் இ) மார்க்கோ போலோ ஈ) ஜோன்டி மாறிக்னொலி
- இலங்கையின் நிலையம் காரணமாக நாட்டின் பொருளாதார அரசியற் கலாசாரம் என்பவற்றில் ஏற்பட்ட செல்வாக்குகள்.