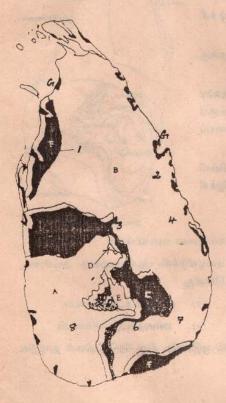

## 02. இலங்கையீன் தரைத்தோற்ற அம்சங்கள்

- 11. இலங்கையின் தரைத்தோற்ற அம்சங்களின் முக்கிய பிரிவுகள்.
- அ) கரையோரச் சமவெளி: கடல் மட்டத்திலிருந்து 30 மீற்றர் வரை உயரமான பகுதி.

- ஆ) அகச் சமவெளி: ்() மீற்றர் சம்வுயரக் கோட்டுக்கும் (()() மீற்றர் சம்வுயரக் கோட்டுக்கும் இடைப்பட்ட பகுதி.
- இ) மததிய மலைநாடு: 3(೫) மீற்றார் சமவுயரக் கோட்டுக்கு மேற்பட்ட பகுதி
- சப்பிரகமுவா மலைத்தொட மத்திய மலைநாட்டிற்கு தென்மேற்கா அமைந் துள்ளது.
- கல்லோயாக் குன்றுகள்: மத்திய மலை நாட்டிற்குக் கிழக்கே அதன் அண்மை யில அமைந்துள்ளது

கடல் மட்டத்திலிருந்து 30 மீற்றர் சமவுயரக்கோட்டுக்குடப்பட்ட பிரதேசம். வடக்கில் 32 கிலோமீற்றர் வரை அகன்றும் தெற்கில் 3 கிலோ மீற்றர் வரை ஒடுங்கியும் காணப்படுகின்றது.

தளரத்தோற்ற வலயத்தின் குறுக்குளேட்டு

13. கரையோரச் சமூவளியின் விசோ மான (பல்லு நூவ) நிலவுறும் புக்களின் அம்சங்கள்.

#### (அ) தீவுகள்:-

இலங்கையின் வடமேற்குத் திசையில் தீவுகள் காணப்படுகின்றன. இத் தீவுகள் தனியானவைகளாக அமைந்துள்ளன.

\* உ+ம் (1) காரைதீவ (2) ஊர்காவற் றுறை (3) நயினாதீவு (4) நெடுந்தீவு (5) புஙகுடுதீவு (6) கச்சதீவு

#### ஆ) கடனீரேரிகள்:-

கடலிலிருந்து விடுதலை பெறாத நிலப்பகுதிக்குள் ஊடறுத்துச் சூழக் காணப்படும் உவர் நீரைக் கொண்ட நிலப்பரப்பு, கடனீரேரி எனப்படும்.

மூன்று பக்கங்களிலும் தரையினால் சூழப்பட்டுக் குடாக்களைவிட ஒடுங்கிய வாய் மூலம் கட்லோடு தொடுக்கப்பட்டிருக்கும்.

உ+ம் (1) மட்டக்களப்பு (2) பத்தளம் (3) நீர்கொழும்பு (4) யாழ்ப்பாணம்

#### இ) முனை:-

கடற்பகுதியை நோக்கி நீண்டி நக்கட ஒடுக்கமான நிலப்பரப்ப முனை எனப்படும்

உ+ம் (1) தேவந்திராமுனை (2) யானை ( என ) பவுல்முனை (4) இராட்சத ுன்ன்

#### 一, (去)上下:-

கடலுடன் தொடுக்கும் வாய்ப்பகுத் உள்பபினைவட அகன்றதாகக் காணப்படும்.

நிலப்பகுதியை ஊடறுத்துக் காணப்படும். உவர்நீரைக் கொண்டது. குடாக்கள் துறைமுகங்கள் அமைக்கப் பொருத்தமானவை.

உ+ம் (1) வெலிகமக்குடா (2) கொட்டியார்ச் சடா ந் அறுகம்குடா

#### உ) கழிமுகம் (டெல்ரா):-

- ஒரு ஆற்றினால் வாரிக கொண்டு வரப்படும் பொருட்கள் அதன் முகத்தில் முக்கோண வடிவில் அல்லது விசிறி வடிவில் படியவிடுவதானால உண்டாவதாகும்.
- உ+ம் டெலரா அமசங்களுடைய ஆறுகள்:- (١) மகாவலிகங்கை
   (2) கலா ஓயா (3) மீ ஓயா

#### ஊ) சேறறு நிலங்கள்:-

ஆறுகள் பெருக்கெடுத்துப் பாயும் சந்தர்ப்பங்களில் வெள்ளப் பெருக்குகள் உண்டாகும் போது ஆற்றுமுகங்களை அண்டிச் சேற்ற நிலங்கள் உண்டாகின்றன.

உ+ம் (1) முத்துராஜவெ- (களனிகங்கை ஆ.வி- ) ு ெத்ததுவ (பொல கொட நீரத்தேக்கங்களைச் சூழந்த பகுதிகளில் )

எ) உவா நீர்ததேககங்கள் - டிப்பளங்கள் அல்லது உப்பங்கழிகள்) கரையோரத்தின் சில்பகுதிகளில் கட்டைத் தொடுத்துக் சாணப் டும் உவாந்ரைக் கொண்ட பள்ளங்கள் உபடனங்கள் எனப்படும் உ+ம் (1) அனையிறவு (2) அம்பாந்தோட்டை (3) நிலாவெளி

#### ஏ) பாறைக்குன்றுகள்:-

இலங்கையின் தென்பேற்குக் கரைபோரத்துக்கு அப்பாலமைந் துள்ளன உட்பாட்டு பெரிய இராவனான சோட்டை (2) சிற் இராவனான கோட்டை

- 14. அகச் சமவெளியின் முக்கிய அம்சங்கள்
- அ) 30 மீற்றருக்கும் 300 மீற்றருக்கும் இடைப்பட்ட சமவுயரக் கோட்டுக்கு இடையில் அமைந்துள்ளது.
- ஆ) இலங்கையின் மொத்த நிலப்பரப்பில் மூன்றிலொரு பங்கு இவ்வலயத்துள் அடங்கும்.
- இ) நீண்ட காலமாக மண்ணரிப்புக்குள்ளாகி எஞ்சி நிற்கும் குன்றுகளை (மொனட்டுனொக்குகளை) உடையது.
- ஈ) இரண்டாயிரம் ஆண்டுக்கு முற்பட்ட பழமை வாய்ந்த நாகரிகம் அகச் சமவெளியில் தோன்றி வளர்ந்தது.
- 15. இலங்கையின் மத்திய மலைநாட்டின் முக்கிய அம்சங்கள்
- \* இப்பிரதேசத்தில் சாதாரண உயரம் 300 மீற்றருக்கு மேற்பட்டதாகும்.
- மத்திய மலைநாட்டின் மலைத் தொடர்கள் ஒரு நங்கூர வடிவத்தில் அமைந்திருப்பதைக் காணலாம்.