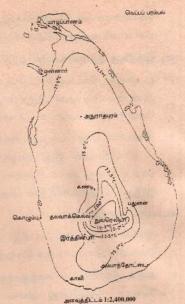

#### 1. இலங்கையின் அமைவிடம்

- அ) இலங்கை இந்து சமுத்திரத்தின் மத்தியில் அமைந்துள்ள தீவாகும்.
- ஆ) இலங்கைக்கு வடக்கே இந்திய தீபக<mark>ற்ப</mark>ம் மிக அ<mark>ண்மையாக</mark> அமைந்துள்ளது.
- இந்தியத் தீபகற்பத்திலிருந்து இலங்கையைப் பாக்கு நீரிணை பிரித்து நிற்கின்றது.
- அ.சியாக் கண்டத்தில் அயல்நாடுகளாக இந்தியாவும் , இலங்கையும் விளங்குகின்றன.
- உ) இலங்கை கேந்திரநிலையத்தில் அமைந்திருப்பதால் கீழைத்தேச மேலைத்தேச நாடுகளுடன் தொடர்புகொள்ள முடிந்தது.
- ஊ) இலங்கையைச் சூழவுள்ள கண்டங்கள் (1) வடக்கே ஆசியாக் கண்டம் (2) தெற்கே - அந்தாட்டிக் கண்டம் (3) மேற்கே - ஆபிரிக்காக் கண்டம் (4) கிழக்கே - அவுஸ்திரேலியாக் கண்டம்

#### 2. இலங்கையின் அகல, நெருங்கோட்டு நிலையம்

- அ) இலங்கையானது வடஅகலக் கோடு 5° க்கும் 6° க்கும் 9° க்கும் 10° க்குமிடையிலும் கிழக்கு நெடுங்கோடு 79° க்கும் 80° க்கும் 81° க்கும் 82° க்கும் இடையில் அமைந்துள்ளது.
- ஆ) இலங்கை மத்திய கோட்டிற்கு வடக்கே 5°55'-9°51' வட அகலக்கோடுகளுக்கும் 79°42'-81°52' கிழக்கு நெடுங்கோடுகளுக்கும் இடையில் அமைந்துள்ளது எனத் தெளிவாகக் கூறலாம். ஏறத்தாள 4° அகலக்கோட்டுப் பரப்பையும் 2° நெடுங்கோட்டுப்பரப்பையும் இலங்கை கொண்டுள்ளது.

#### 3. இலங்கையின் பருமனும் உருவமும்

- அ) இலங்கையின் பரப்பளவு :- 65525 சதுரக்கிலோ மீற்றர்
- ஆ) இலங்கையின் மிகக் கூடிய நீளம் :- 432 கிலோ மீற்றர்; வடக்கே பருத்தித்துறையிலிருந்து தெற்கே தேவுந்தர வரையுள்ள தூரம்
- இ) இலங்கையின் ஆகக் கூடிய அகலம்:- 224 கிலோ மீற்றர்; மேற்கே கொழும்பிலிருந்து கிழக்கே சங்கமன் கந்தை வரை உள்ள தூரம்
- ஈ) இலங்கையையும் இந்தியாவையும் பிரிக்கும் பாக்குநீரிணையின் தூரம் :- 32 கிலோ மீற்றர்

இலங்கையின் அகல நெருங்கோட்டு நிலை

|             | இனத்தவர்கள்     | பெயர்கள்          |
|-------------|-----------------|-------------------|
| அ)          | ஆரியர்          | தம்பபண்ணி         |
| ஆ)          | கிரேக்கர்       | தப்பிரோபேன்       |
| <b>(2)</b>  | அராபியர்        | செரண்டிப்         |
| FF)         | சீனர்           | சீலன்             |
| 2)          | போர்த்துக்கீசர் | செயிலான்/செயிலாவோ |
| <u>உள</u> ) | ஒல்லாந்தர்      | சிலான்            |
| எ)          | ஆங்கிலேயர்      | சிலோன்            |

#### இலங்கையைச் சூழவுள்ள தீவுகள்

மாலைதீவுக்கள் அந்தமான் தீவுகள் நிக்கோபார் தீவுகள் மொரிஸியஸ் தீவு மடகஸ்கர் தீவு சுமாத்திரா சொக்கத்ரா

இலங்கையின் ஒப்பீட்டு நிலையம்

- 5. இருங்கைக்கு வழங்கும் புளைபடியாட்கள் அ) தாமதுவீயம் ஆ) இரத்தின் துவீயம் இ) சீஹல் துவீயம்
- ா) இந்து சமுத்திரத்தின் முத்து உ) இந்து சமுத்திரத்தின் வெய்ரா
  - 6. இலங்கையின் அழகை விபரித்த நூலாசிரியர்கள் சிலர் அ) பாகியன் ஆ) இபன்பதூத
    - அ) பாகியன் ஆ) இபன்பதூத் இ) மார்க்கோ போலோ ஈ) ஜோன்டி மாறிக்னொலி
- இலங்கையின் நிலையம் காரணமாக நாட்டின் பொருளாதார அரசியற் கலாசாரம் என்பவற்றில் ஏற்பட்ட செல்வாக்குகள்.