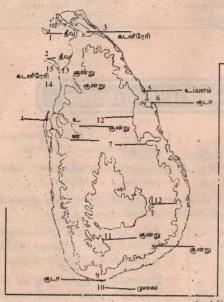

## 02. இலங்கையீன் தரைத்தோற்ற அம்சங்கள்

- 11. இலங்கையின் தரைத்தோற்ற அம்சங்களின் முக்கிய பிரிவுகள்.
- அ) கரையோரச் சமவெளி: கடல் மட்டத்திலிருந்து 30 மீற்றர் வரை உயரமான பகுதி.

- ஆ) அகச் சமவெளி: ்() மீற்றர் சம்வுயரக் கோட்டுக்கும் (()() மீற்றர் சம்வுயரக் கோட்டுக்கும் இடைப்பட்ட பகுதி.
- இ) மததிய மலைநாடு: 3(೫) மீற்றார் சமவுயரக் கோட்டுக்கு மேற்பட்ட பகுதி
- சப்பிரகமுவா மலைத்தொட மத்திய மலைநாட்டிற்கு தென்மேற்கா அமைந் துள்ளது.
- கல்லோயாக் குன்றுகள்: மத்திய மலை நாட்டிற்குக் கிழக்கே அதன் அண்மை யில அமைந்துள்ளது

கடல் மட்டத்திலிருந்து 30 மீற்றர் சமவுயரக்கோட்டுக்குடப்பட்ட பிரதேசம். வடக்கில் 32 கிலோமீற்றர் வரை அகன்றும் தெற்கில் 3 கிலோ மீற்றர் வரை ஒடுங்கியும் காணப்படுகின்றது.

தளரத்தோற்ற வலயத்தின் குறுக்குளேட்டு

13. கரையோரச் சமூவளியின் விசோ மான (பல்லு நூவ) நிலவுறும் புக்களின் அம்சங்கள்.

#### (அ) தீவுகள்:-

இலங்கையின் வடமேற்குத் திசையில் தீவுகள் காணப்படுகின்றன. இத் தீவுகள் தனியானவைகளாக அமைந்துள்ளன.

\* உ+ம் (1) காரைதீவ (2) ஊர்காவற் றுறை (3) நயினாதீவு (4) நெடுந்தீவு (5) புஙகுடுதீவு (6) கச்சதீவு

#### ஆ) கடனீரேரிகள்:-

கடலிலிருந்து விடுதலை பெறாத நிலப்பகுதிக்குள் ஊடறுத்துச் சூழக் காணப்படும் உவர் நீரைக் கொண்ட நிலப்பரப்பு, கடனீரேரி எனப்படும்.

மூன்று பக்கங்களிலும் தரையினால் சூழப்பட்டுக் குடாக்களைவிட ஒடுங்கிய வாய் மூலம் கட்லோடு தொடுக்கப்பட்டிருக்கும்.

உ+ம் (1) மட்டக்களப்பு (2) பத்தளம் (3) நீர்கொழும்பு (4) யாழ்ப்பாணம்

#### இ) முனை:-

கடற்பகுதியை நோக்கி நீண்டி நக்கட ஒடுக்கமான நிலப்பரப்ப முனை எனப்படும்

உ+ம் (1) தேவந்திராமுனை (2) யானை ( என ) பவுல்முனை (4) இராட்சத ுன்ன்

#### 一, (去)上下:-

கடலுடன் தொடுக்கும் வாய்ப்பகுத் உள்பபினைவட அகன்றதாகக் காணப்படும்.

நிலப்பகுதியை ஊடறுத்துக் காணப்படும். உவர்நீரைக் கொண்டது. குடாக்கள் துறைமுகங்கள் அமைக்கப் பொருத்தமானவை.

உ+ம் (1) வெலிகமக்குடா (2) கொட்டியார்ச் சடா ந் அறுகம்குடா

#### உ) கழிமுகம் (டெல்ரா):-

- ஒரு ஆற்றினால் வாரிக கொண்டு வரப்படும் பொருட்கள் அதன் முகத்தில் முக்கோண வடிவில் அல்லது விசிறி வடிவில் படியவிடுவதானால உண்டாவதாகும்.
- உ+ம் டெலரா அமசங்களுடைய ஆறுகள்:- (١) மகாவலிகங்கை
   (2) கலா ஓயா (3) மீ ஓயா

#### ஊ) சேறறு நிலங்கள்:-

ஆறுகள் பெருக்கெடுத்துப் பாயும் சந்தர்ப்பங்களில் வெள்ளப் பெருக்குகள் உண்டாகும் போது ஆற்றுமுகங்களை அண்டிச் சேற்ற நிலங்கள் உண்டாகின்றன.

உ+ம் (1) முத்துராஜவெ- (களனிகங்கை ஆ.வி- ) ு ெத்ததுவ (பொல கொட நீரத்தேக்கங்களைச் சூழந்த பகுதிகளில் )

எ) உவா நீர்ததேககங்கள் - டிப்பளங்கள் அல்லது உப்பங்கழிகள்) கரையோரத்தின் சில்பகுதிகளில் கட்டைத் தொடுத்துக் சாணப் டும் உவாந்ரைக் கொண்ட பள்ளங்கள் உபடனங்கள் எனப்படும் உ+ம் (1) அனையிறவு (2) அம்பாந்தோட்டை (3) நிலாவெளி

#### ஏ) பாறைக்குன்றுகள்:-

இலங்கையின் தென்பேற்குக் கரைபோரத்துக்கு அப்பாலமைந் துள்ளன உட்பாட்டு பெரிய இராவனான சோட்டை (2) சிற் இராவனான கோட்டை

- 14. அகச் சமவெளியின் முக்கிய அம்சங்கள்
- அ) 30 மீற்றருக்கும் 300 மீற்றருக்கும் இடைப்பட்ட சமவுயரக் கோட்டுக்கு இடையில் அமைந்துள்ளது.
- ஆ) இலங்கையின் மொத்த நிலப்பரப்பில் மூன்றிலொரு பங்கு இவ்வலயத்துள் அடங்கும்.
- இ) நீண்ட காலமாக மண்ணரிப்புக்குள்ளாகி எஞ்சி நிற்கும் குன்றுகளை (மொனட்டுனொக்குகளை) உடையது.
- ஈ) இரண்டாயிரம் ஆண்டுக்கு முற்பட்ட பழமை வாய்ந்த நாகரிகம் அகச் சமவெளியில் தோன்றி வளர்ந்தது.
- 15. இலங்கையின் மத்திய மலைநாட்டின் முக்கிய அம்சங்கள்
- \* இப்பிரதேசத்தில் சாதாரண உயரம் 300 மீற்றருக்கு மேற்பட்டதாகும்.
- மத்திய மலைநாட்டின் மலைத் தொடர்கள் ஒரு நங்கூர வடிவத்தில் அமைந்திருப்பதைக் காணலாம்.