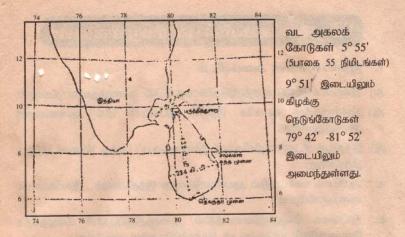

#### 2. இலங்கையின் அகல, நெருங்கோட்டு நிலையம்

- அ) இலங்கையானது வடஅகலக் கோடு 5° க்கும் 6° க்கும் 9° க்கும் 10° க்குமிடையிலும் கிழக்கு நெடுங்கோடு 79° க்கும் 80° க்கும் 81° க்கும் 82° க்கும் இடையில் அமைந்துள்ளது.
- ஆ) இலங்கை மத்திய கோட்டிற்கு வடக்கே 5°55'-9°51' வட அகலக்கோடுகளுக்கும் 79°42'-81°52' கிழக்கு நெடுங்கோடுகளுக்கும் இடையில் அமைந்துள்ளது எனத் தெளிவாகக் கூறலாம். ஏறத்தாள 4° அகலக்கோட்டுப் பரப்பையும் 2° நெடுங்கோட்டுப்பரப்பையும் இலங்கை கொண்டுள்ளது.