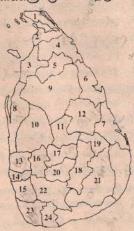

## 02. இலங்கையீன் தரைத்தோற்ற அம்சங்கள்

- 11. இலங்கையின் தரைத்தோற்ற அம்சங்களின் முக்கிய பிரிவுகள்.
- அ) கரையோரச் சமவெளி: கடல் மட்டத்திலிருந்து 30 மீற்றர் வரை உயரமான பகுதி.

- ஆ) அகச் சமவெளி: ்() மீற்றர் சம்வுயரக் கோட்டுக்கும் (()() மீற்றர் சம்வுயரக் கோட்டுக்கும் இடைப்பட்ட பகுதி.
- இ) மததிய மலைநாடு: 3(೫) மீற்றார் சமவுயரக் கோட்டுக்கு மேற்பட்ட பகுதி
- சப்பிரகமுவா மலைத்தொட மத்திய மலைநாட்டிற்கு தென்மேற்கா அமைந் துள்ளது.
- கல்லோயாக் குன்றுகள்: மத்திய மலை நாட்டிற்குக் கிழக்கே அதன் அண்மை யில அமைந்துள்ளது