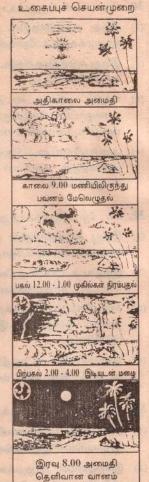

#### இலங்கையின் மழைவீழ்ச்சியின் போது அம்சங்கள்

- இலங்கை மத்திய கோட்டுப் பிரதேசத்தில் அமைந்திருப்பதால் அதிகளவு ஞாயிற்று வெப்பத்தினையும். பரவலான மழைவீழ்ச்சியையும் பெறுகிறது.
- (2) ஈரவலயத்தில் மலைநாட்டின் மேற்குச் சரிவுகள் மிக உயர்ந்த அளவான மழைவீழ்ச்சியைப் பெறுகின்றன. இப்பிரதேசத்தில் வட்டவளை 5475 மில்லிமீற்றருக்கும் அதிகமான மழைவீழ்ச்சி யையும். கினிகத்தென 5100 மில்லிமீற்றருக்கும் அதிகமான மழைவீழச்சியையும் பெறுகின்றன
- (3) தெனகீழ் வலயத்திலுள்ள யாலவுக்கு 950 மில்லிமீற்றா னழ வீழ்ச்சியும். வடமேல் வலயத்திலுள்ள மனனாருக்கு 967 மில்லிமற்றர் மழைவீழ்ச்சியும் கிடைக்கின்றன.

#### 27. இசன்றகார் உள்ள கரும் மருவிர் சி வகைகள்

- (1) உகைப்பு மழை (மேற்காவுகை மழை)
- (3) பருவக்காற்ற ஒழு (மொன்குன் ழை) (3) சூறாவளி மழை

- 28. உள்ளும் நை. முக்கிய ஒர் சங்கள்
- புவியின மேற்பரப்பு ஞாயிற்றுக் கதிரசால சூடாக்கப்படுகிறது. சூடேறிய மேற்பரப்பில் உள்ள வளியும் சூடாக்கப்பட்டு மேல் எழுகின்றது. உகைப்பு ஓட்டமாக மேல் எழுந்து செல்லும் வளியின் வெப்பநிலை வீழ்ச்சியடைகிறது. இதனால் வளியில் உள்ள நீராவி ஒடுங்கி மழையாகப் பெய்கின்றது. இதனையே உகைப்புமழை என அழைப்பர்.
- (2) இலங்கை மத்திய கோட்டுப் பகுதிக்கு அண்மையில் அமைந்திருப்பதால் ஞாயிற்று வெப்பத்தை ஆண்டு முழு வதும் குறைவின்றிப் பெறுவதால் உகைப்புச் செயன் முறை நிகழ்கிறது. ஆனால் பருவக்காற்றுக்களின் செல்வாக்குக் காரணமாக அவை வீசும் காலங்களில் உகைப்புச் செயன்முறை தற்காலிக மாகத் தடைப்படுகிறது.
- (3) உகைப்புச் செய்முறை மார்ச்-ஏப்ரல். ஒக்டோபர் - நவம்பர் மாதங்களில் தெளிவாக வெளிப்படுகின்றது.
- (4) உகைப்பு மழை "மாலைநேர மழை" "இடி மின்னல் புயல் மழை". "மேற்காவுகை மழை" போன்ற பலபெயர்களால் அழைக் கப்படும்.

#### 29. பதவக்காற்று மழை.

இவங்கையில் செல்வாக்குச் செலுத்தும் பருவக்காற்றுக்கள் அவை வீசும் திசைக்கேற்பப் பெயர் பெறுகின்றன.

- (1) தென்மேல் பருவக்காற்று
- (2) வடகீழப் பருவக்காற்று

- 30. தென்மேல் பருவக்காற்று மழை; முக்கிய அம்சங்கள்.
- (1) இந்து சமுத்திரத்தின் தென்மேற்கு உயர் அமுக்கவலயத்திலிருந்து தாழமுக்கத்தை நோக்கி இலங்கையினூடாகஇக்காற்று வீசுகின்றது.
- (2) இந்து சமுத்திரத்தினூடாக வீசுகின்றமையால் அதிகளவு நீராவியைக் காவிச்செல்கிறது.
- மத்திய மலைநாட்டைத் தாண்டிச் செல்லும்போது நீராவி ஒடுங்கி மலைநாட்டின் மேற்கிலும் தென்மேற்கிலும் உள்ள பிரதேசங்கள் அதிக மழையைப் பெறுகின்றன.
- (4) அம்பாந்தோட்டை தென்மேல் பருவக்காற்று வீசும்வழியில் நேராக அமைந்தும் மலைகள் எதுவுமில்லாமையால் அதிக மழையைப் பெறுவதில்லை.
- 31. வடகீழ் பருவக்காற்று மழை; முக்கிய அம்சங்கள்.
- (1) இந்து சமுத்திரத்தின் மத்திய கோட்டின் இரு மருங்கிலும் நிலவும் தாழமுக்கப்பரப்பை நோக்கி வடகீழ்பருவக்காற்று வீசுகின்றது.
- (2) இந்திய உபகண்டத்தின் வரண்ட பிரதேசத்தில் ஆரம்பித்து மத்திய கோட்டுத் தாழமுக்கத்தை நோக்கி வீசுகிறது.
- (3) சிறிய நீர்ப்பரப்பான வங்காளவிரிகுடாவைக் கடந்து வீசுவதால் நீராவியின் அளவும் சிறிதாகவே இருக்கின்றது. குறைந்தளவு மழையே பெறப் படுகின்றது.
- (4) இலங்கையின் வடபகுதியும் கிழக்குப் பகுதியும் மத்திய மலைநாட்டின் வடகீழ்ச்சரிவும் அதிக மழையைப் பெறுகின்றன.
- 32. சூறாவளி மழை; முக்கிய அம்சங்கள்.
- (1) அயனமண்டல சூறாவளியும் இலங்கைக்கு மழையைக் கொடுக்கிறது. சூறாவளியை இறக்கங்கள் அல்லது சுழல்காற்று என்றும் கூறுவர்.
- (2) இச்சூறாவளி தாழமுக்கம் பெரும்பாலும் நிகழும் வங்காள விரிகுடா விலேயே உண்டாகின்றது.
- பருவக்காற்றுக்களின் இடைக்காலங்களில் சூறாவளி உண்டாகிறது. பொதுவாக ஒக்டோபர், நவம்பர் மாதங்களில் வடகீழ்பருவக்காற்றுக் காலங்களில் ஏற்படும் சூறாவளி பிரபல்யமானது.
- (4) இலங்கையின் கிழக்குக்கரை ஊடாகப் புகும் இச்சூறாவளி பொதுவாக வடமேற்குத் திசையால் வெளியேறுகின்றது.
- (5) இலங்கையின் வடக்கு, கிழக்குப் பிரதேசங்களுக்கு மழையைக் கொடுக் கும் பிரதான காரணியாக சூறாவளி உள்ளது.

- 33. இலங்கையின் மழைவீழ்ச்சி ஒழுங்குமுறைகள்.
- (1) தென்மேல் பருவக்காற்றுக் காலம்:- மே முதல் செப்ரெம்பர் வரை-அதிக மழை கிடைக்கும் காலம்.
- (2) **உகைப்பு மழைக்காலம்:** ஒக்டோபர் முதல் நவம்பர் வரை உகைப்பு மழைக்காலமாகிலும் சூறாவளியே மழைவீழ்ச்சியில் பெரும்பங்கு கொண்டுள்ளது.

(3) **வடகீழ்ப் பருவக்காற்றுக் காலம்:**– டிசெம்பர் முதல் பெப்ரவரி வரை – இக்காற்றினால் அதிகமழை கிடைப்பதில்லை. சூறாவளி மூலம் கணிச மான மழை கிடைக்கலாம்.

- (4) இடைப் பருவப் பெயர்ச்சிக் காலம்:-மார்ச் முதல் ஏப்ரல் வரை - உகைப்பு மழை வீழ்ச்சி அதிகம்.
- இலங்கையின் மழைவீழ்ச்சி வலயங்கள்.
- (1) **ஈரவலயம்**: 2000 மில்லிமீற்றருக்கு மேல் மழைபெறும் வலயம்.
- (2) உலர் வலயம் (வரண்ட பிரதேசம்): 1250-2000 மில்லி மீற்றருக்கும் இடைப்பட்ட மழைவீழ்ச்சியைப் பெறும் வலயம்.
- (3) அரைவறள் வலயம்: 1250 மில்லி மீற்றருக்கு குறைந்த மழைவீழ்ச்சி யைப் பெறும் வலயம்.