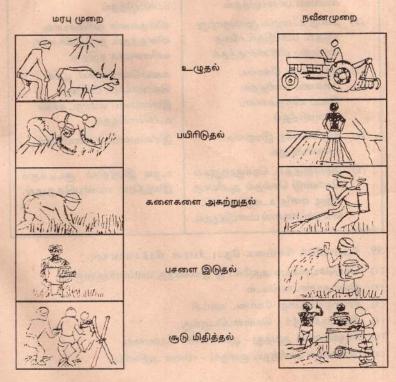

#### 37. இயற்கைத் தாவரம் மரம்பல்

- தரைத்தோற்ற அமைப்பு. மண். காலநிலை (வெப்பம். மழைவீழ்ச்சி) என்பன இயற்கைத் தாவரத்தின் மீது செல்வாக்குச் செலுத்தும் காரணிகளாகும்.
- இலங்கையில் அநேகமான பிரதேசங்களில் காலநிலை. மண் ஆகிய வற்றுக்கு அமையவே இயற்கைத் தாவர வலயங்கள் அமைகின்றன.

தூற்றுதல்

கொண்டுசெல்லல்

நெல் குற்றல்

|   |    | 710   | KKON | n |
|---|----|-------|------|---|
| w | 14 | 1,590 | றை   | æ |

- (1) உழுவதற்கு மரக்கலப் பையைப் பயன்படுத்தல்.
- (2) மனித உழைப்பு மூலம்நாற்று நடுதல், பயிரிடுதல்,விதை நெல்லை வீசி விதைத்தல்
- (3) பூச்சிகளை கொல்ல புகையை பாவித்தல் வேம்பு விதைகளைப் பயன்படுத்தல்
- (4) எரு போன்ற இயற்கைப் பசளையிடுதல்
- (5) சூடுமிதித்தல், நெல்தூற்றுதல் கொண்டு செல்தல் ஆகியவற் றிற்கு மனித உழைப்பையும். கால் நடைகளையும் பயன்படுத்துதல்.

#### நவீன முறை

- உழுவதற்கு உழுவு இயந்திரம் பயன்படுத்தல்
- விதைகளை வரிசையாக விதைத்தல், நாற்றுக்களை வரிசையாக நடுதல்.
- களைகொல்லிகள், பூச்சி கொல்லிகள், போன்ற இரசாயனப் பொருட்களை உபயோகித்தல்.
- இரசாயனப் பசளையிடுதல்
- உழவு இயந்திரம். சூடடிக்கும் இயந்திரம் பயன்படுத்துதல்.
- 59. நெற்பயிர்ச் செய்கை தொடர்பான பிரச்சனைகள்.
- (1) நெற்செய்கையும் அதனோடு இணைந்த மனப்பாங்குகளும்.
- (2) நிலம் தூண்டாடப்படல்.
- (3) நீர்பற்றாக்குறை, கோடை வரட்சி
- (4) மிதமிஞ்சிய நீர் வெள்ளப்பெருக்கு.
- (5) கிருமிகளால் ஆபத்து பூச்சிகளின் தொல்லை.
- (6) பசளைகள் பாவித்தல் குறைவு விலை அதிகரிப்பு.