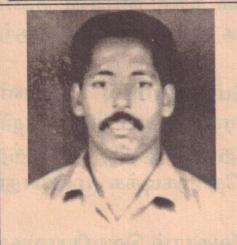

## சுயேச்சைக்குழு இல.3 (நீல.சு.கட்சி)

எனது அன்பார்ந்த வாக்காளர் பியுநமக்களே!

ஸ்ரீல் சு. கட்சியின் சார்பில் சுயேச்சைக்குழு பட்டியலில் வேல்முருகு தங்கராசா தலைமையில் தொலைபேசி சின்னத்தில் பொதுத் தேர்தலில் போட்டியிட முன்வந்துள்ளேன்.

உங்கள் ஒவ்வொருவரையும் தனித்தனியே சந்தித்து உங்களுடன் கலந்து பேசி உரையாட எனக்கு விருப்பம் இருந்தும் ஒரு சிலரை மாத்திரம் சந்திக்க முடிந்தது. மேலும் எல்லோரையும் சந்திக்க முடியாத சூழ்நிலையை நீங்கள் அறிவீர்கள். என்னைப் பற்றி நீங்கள் அறிந்தும் அறியாமலும் இருக்கலாம். நான் எப்படிப்பட்ட சமூக சேவை யாளன் என்பதும் தெரிந்தும் தெரியாமலும் இருக்கலாம். ஆனால் ஸ்ரீல. சு. கட்சி செய்த சேவைகளை நீங்கள் நன்கு அறிந்திருக்கின்றீர்கள். அக்கட்சியின் சார்பில் போட்டியிடும் என்னை நீங்கள் நாடாளுமன்றத்துக்கு தெரிவு செய்து அனுப்பினால் உங்களுக்குரிய சகல பிரச்சினைகளையும் செவிமடுத்து எவ்வித தரகர்களுமின்றி சந்திரிகாவுடன் நேரடியாக பேசித் தீர்க்க முடியும் என்பதை மிக ஆணித்தரமாக உங்களுக்கு தெரியப்படுத்த விரும்புகிறேன்.

எனது விருப்பு இல.05 எனது சீன்னும் இரல்போன் எனவே எமது சீன்னமாகிய தொலைபேசிக்கு புள்ளடியிட்டு விருப்பு வாக்கு இல.05ற்கு மேலேயும் புன்னுடியிட்டு இனைது விருப்பு வாக்கு இல.05ற்கு மேலேயும் புன்னுடியிட்டு இனைது விருப்பு வாக்கு இல.05ற்கு மேலேயும் புன்னுடியிட்டு இனைது விருப்பு வாக்கு இல.05ற்கு மேலேயும் புன்னுடியிட்டு

நன்றி! வணக்கம்!!