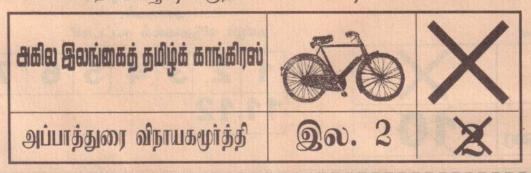

## ஊர்காவற்றுறைப் பகுதிக்கு மேலதிக வாக்குச் சீட்டுக்கள்

#### தமிழ்க்காங்கிரஸ் தலைவர் முறையீடு

ஊர்காவற்றுறை தேர்தல் தொகுதிக்கு மேலதிக வாக்குச்சீட்டுக்கள் எடுத்துச்செல்லப்பட்டுள்ளன என்று அகில இலங்கைத் தமிழ் காங்கிரஸ் தலைவர் அ.விநாயகமூர்த்தி யாழ்.அரசஅதிபரிடம் முறையிட்டுள்ளார்.

ஊார்காவற்றுறை தேர்தல் தொகுதியில் 35 ஆயிரம் வாக்காளர்கள் மட்டுமே உள்ளபோதிலும் 45 ஆயிரம் வாக்குச்சீட்டுக்கள் அங்கு எடுத் துச்செல்லப்பட்டுள்ளன என்றும் - சில கட்சிகளின் வாக்குகளை துஷ்பிர யோகம் செய்ய இது வழிவகுக்கும் என்றும் -

அவர் யாழ்.அரசஅதிபருக்கு அனுப்பிய கடிதத்தில் தெரிவித்துள்ளார். அரசாங்கஅதிபரே மாவட்டத்துக்கான தெரிவத்தாட்சி அலுவலராக விளங்குவது தெரிந்ததே. (இ-8) பினர்களைத் தெரிவு செய்வதற்காக நடைபெறும் இத்தேர்தலில் ஐயாயி ரம் வேட்பாளர்கள் களம் இநங்கி யள்ளனர்.