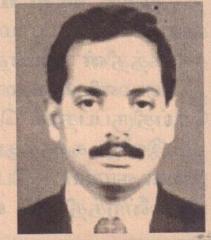

க.சி.பாலகிருஷ்ணன J.P.U.M अगिककाम अकृतिप्रांकना

க.சி.பாலகிருஷ்னன் வடமராட்சி மக்கள் இல.4

நாடாளுமன்றப் பொதுத் தேர்தல்

யாழ் மாவட்டத்தில் ஐக்கியதேசியக் கட்சியின் சார்பில் போட்டியிடும் இளம் பத்திரிகையாளர் எஸ். ஸ்ரீகஜன்னை ஆதரித்து வெற்றபெறச்செய்வோம்.