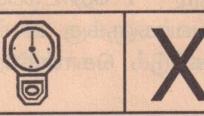

கணைந்து நிற்கின்றார்.

🛨 போரை நிறுத்துங்கள்

★ புலிகளுடன் பேசுங்கள்

🛨 தமிழினத்தை தன்மானத்துடன் வாழவிருங்கள்!

- இதுதான் இவரின் நிலைப்பாடு!

தமிழ் அரசியலில் மீண்டும் ஒரு டாக்டர் நாகநாதன் உருவாக...... கப்பல் சின்னத்திற்கு நேரே புள்ளடி இடுங்கள். தொடர்ந்து டாக்டர் சுப்பையாவின் இலக்கமான 4க்கும் மேலே புள்ளடி இடுங்கள். அத்துடன் சுயேச்சைக்குழுத் தலைவர், சட்டத்தரணி சிறீகாந்தாவின் இலக்கமான 1க்கு மேலேயும் புள்ளடி இடுங்கள்.

**X** 2

6 7

8

10

டாக்டர்

கே.சுப்பையா

.....

சிறீகாந்தா இலக்கம் - 1