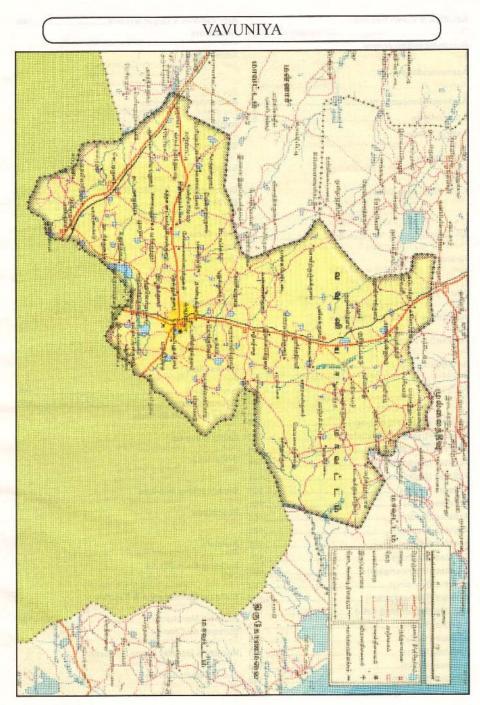

mil Eelam's capital city, Trincomalee, is 3 times the size of Monaco'

'Length of the island's coastline is over 1340km, 2/3 of which belongs to Tamil Eelam'



ШШ



'The area of Tamil Eelam is 21,952km<sup>2</sup>; About the same size as Israel'

'More Sri Lanka soldiers are encamped in the Tamil Homelands than there are soldiers in the British Army'



"The patterns of battle may change, but our battle ideal will never change" - Hon Velupillai Pirapaharan









Digitized by Noolaham Foundation. noolaham.org | aavanaham.org



Digitized by Noolaham Foundation. noolaham.org | aavanaham.org



Digitized by Noolaham Foundation. noolaham.org | aavanaham.org



Digitized by Noolaham Foundation. noolaham.org | aavanaham.org



Digitized by Noolaham Foundation. noolaham.org | aavanaham.org



Digitized by Noolaham Foundation. noolaham.org | aavanaham.org

| See:                                                                                                                                                                                                                                                                                                                                                                                                                                                                                                                                                                                                 | Crash Repairs<br>Car Repairs & Services