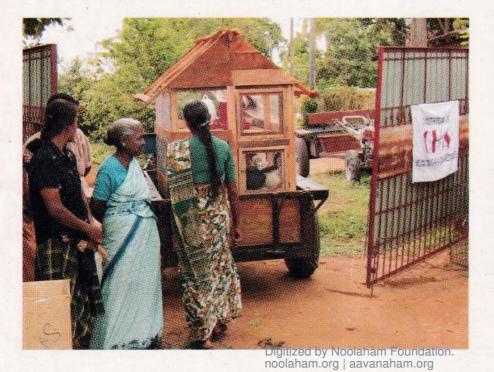

தை மாதம் சண்டிலிப்பாய் புலவர் முகாமில் இடம் பெற்ற இலவச நடமாடும் சட்டசேவை

பங்குனி மாதம் சங்கானை ஓடக்கரை முகாமில் நடைபெற்ற நடமாடும் சேவையில் பயன்பெற்ற மக்களில் ஒரு பகுதியினர்.

சரணடைந்தோருக்கான அத்தியாவசியப் பொருட்கள் வழங்கல்