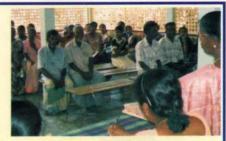

தை மாதம் சண்டிலிப்பாய் புலவர் முகாமில் இடம் பெற்ற இலவச நடமாடும் சட்டசேவை

பங்குனி மாதம் சங்கானை ஓடக்கரை முகாமில் நடைபெற்ற நடமாடும் சேவையில் பயன்பெற்ற மக்களில் ஒரு பகுதியினர்.

சரணடைந்தோருக்கான அத்தியாவசியப் பொருட்கள் வழங்கல்