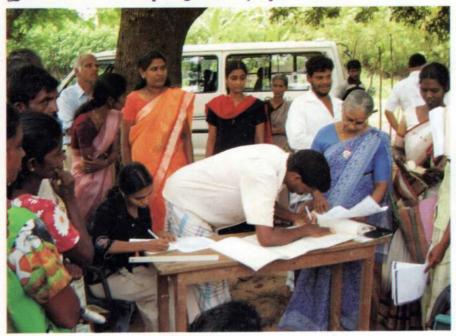

#### யாழ் மாவட்ட மனித நேய அமைப்புகயின் கூட்டமைப்பு நடாத்திவரும் நடமாடும் பெற்றனர். இவர சட்ட சேவையம் ஆவணப்பரிவும்.

மனித நேய மாவட்ட யாம் அமைப்புகளின் கூட்டமைப் பானது 2008ம் ஆண்டு தைமாதம் இலவச முதல் நடமாடும் ஆவணப்பதிவு சேவையையும் நடமாடும் மாசி மாதம்(முதல் **சட்டசேவையையும்** இலவச நடாத்தி வருகின்றது. தை மாதம் முதல் பங்குனி மாதம்வரை மூன்று இலவச ஆவணப்பதிவு சேவையை யும், இரண்டு இலவச சட்டசேவை யையும் நடாத்தி உள்ளது.

சேவையில் இந்நடமாடும் பிறப்பு இறப்பு விவாகப் பதிவுக ளும் பிரதிகளும் காணிப்பிரதி பெற்றுக்கொடுக்கப்பட்டு களும் வருகின்றன.

நடமாடும் இலவச ஆவணப் பதிவுசேவை சண்டிலிப்பாய்

புலவர் முன்பள்ளி மண்டபத்தில் 29.01.2008 அன்று காலை 9.00 4.00 மணிமுதல் மாலை மணிவரை நடைபெற்றது. இந் சேவையில் புலவர், நடமாடும்

அட்டகிரி ஆகிய இரண்டு பெயர்ந்தோர் இடம் நிலை குடியிருப்பு யங்களைச்சேர்ந்த மக்கள் கலந்து கொண்டு பயன்பெற்ற னர்.

இரண்டாவது நடமாடும் இலவச சட்டசேவையும் ஆவணப்பதிவும் உரும் கிருஸ்ணன் பிராய் கோவிலடி முன்பள்ளி மண்ட பத்தில் 17.03.2008

அன்று காலை 9.00 மணிமுதல் மாலை 5.00 மணிவரை நடைபெற்

> றது. இந்நடமாடும் சேவையில் இந்துக் கல்லூரி, இலுப்பை LUIQ. யோகபாம். செல்வபுரம், கிருஸ் ळा ळा கோவிலடி, VTS ஆகிய AM பெயர்ந்தோர் இடம் குடியிருப்பு நிலை யங்களைச் சோந்த 172 மக்கள் கலந்து கொண்டு பயன்

மூன்றாவது நடமாடும் இலவச சட்ட சேவையும் ஆவணப் பதிவும் പെക്ക്ക്ക് முன்பள்ளி சங்கானை மண்டபத்தில் 31.03.08 அன்று காலை மணிமுதல் மாலை 4.00 9.00 மணிவரை நடைபெற்றது. இந்நட சேவையில் மாடும் அமைதி. நீதவான், சலேசியர். கோப்பு. போதகர், ஓடக்கரை1, ஓடக்கரை-2, ஓடக்கரை-3 ஆகிய எட்டு இடம்பெயர்**ந்**தோர் குடியிருப்ப நிலையங்களைச் சோந்த 92 கலந்துகொண்டு மக்கள் பயன் பெற்றனர். இச்சேவையில் நான்கு தம்பதிகளுக்கு திருமணப் பதிவு செய்துவைக்கப் பட்டது.