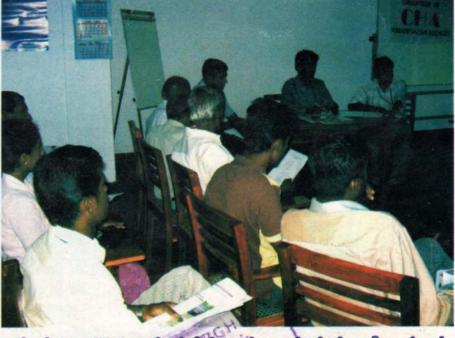

### சமூகப் பாதுகாப்பு வலையமைப்பு

யாழ் மாவட்ட சமூகப்பாதுகாப்புக்குழு வலையமைப்பானது (Community Protection Network - CPN) கொழும்பு மனிதநேய அமைப்புக்களின் கூட்டிணைய (CHA) அனுசரணையுடன் யாழ்மாவட்டத்தில் உள்ள அரசசார்பற்ற நிறுவனங்கள், சமூகம்சார் சங்கங்களின் வெளிக்கள உத்தியோகத்தர்கள், அரசஉத்தியோகத்தர்கள் மற்றும் தன்னார்வ தொண்டர்களை கொண்டு உருவாக்கப்பட்டுள்ளது.

#### யாழ் மாவட்ட மனித நேய அமைப்புகயின் கூட்டமைப்பு நடாத்திவரும் நடமாடும் பெற்றனர். இவர சட்ட சேவையம் ஆவணப்பரிவும்.

மனித நேய மாவட்ட யாம் அமைப்புகளின் கூட்டமைப் பானது 2008ம் ஆண்டு தைமாதம் இலவச முதல் நடமாடும் ஆவணப்பதிவு சேவையையும் நடமாடும் மாசி மாதம்(முதல் **சட்டசேவையையும்** இலவச நடாத்தி வருகின்றது. தை மாதம் முதல் பங்குனி மாதம்வரை மூன்று இலவச ஆவணப்பதிவு சேவையை யும், இரண்டு இலவச சட்டசேவை யையும் நடாத்தி உள்ளது.

சேவையில் இந்நடமாடும் பிறப்பு இறப்பு விவாகப் பதிவுக ளும் பிரதிகளும் காணிப்பிரதி பெற்றுக்கொடுக்கப்பட்டு களும் வருகின்றன.

நடமாடும் இலவச ஆவணப் பதிவுசேவை சண்டிலிப்பாய்

புலவர் முன்பள்ளி மண்டபத்தில் 29.01.2008 அன்று காலை 9.00 4.00 மணிமுதல் மாலை மணிவரை நடைபெற்றது. இந் சேவையில் புலவர், நடமாடும்