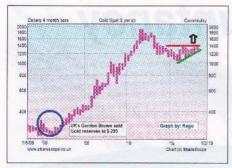

# தங்கத்தின் (Gold) எதிர்கால விலை?

#### அறிமுகம்:-

தங்கத்தின் விலை கடந்த 20 ஆண்டு காலத்தில் 5 தடவை அதிகமாக உயர்வு அடைந்து இருக்கின்றது. அதாவது, ஒரு OUNCE \$250 விலையாக 1999ஆம் ஆண்டு இருந்த தங்கத்தின் விலை இன்று \$1300 ஆக அதிகரித்து இருக்கிறது. இன்றைய விலை பல தடவையாக அதிகரித்தாலும். 2011ம் ஆண்டு காணப்பட்ட all time high விலையான \$1900 உடன் ஒப்பிடும் பொழுது 30% வீதத்தால் குறைவடைந்து இருப்பதை கீழே இருக்கும் வரைபடத்தின் மூலம் அவதானிக்க முடியும்.

#### தங்கத்தின் விலை ஏற்றத் தாழ்வுகளுக்கான காரணங்கள்…?

மிக முக்கியமான காரணமாக demand, supply கூறலாம். அதாவது Wedding season, Christmas, New year காலங்களில் தங்கத்தின் தேவை அதிகமாக இருப்பதால் அதன் விலையில் உயர்வை இந்தக் காலகட்டத்தில் காணக்கூடியதாக இருக்கும். தங்கத்தின் அடிப்படை விலையை உலக சந்தையில் அமெரிக்க Dollar இல் கணிப்பிடுவதால் Dollar இன் விலை ஏற்றத்தாழ்வு. தங்கத்தின் விலையை பாதிக்கும் (Dollar மதிப்பு அதிகரிக்கும் பொழுது தங்கத்தின் விலையில் குறைவு - Ragu Dharmaratnam (ACMA CGMA)

ஏற்படும்). தங்கத்தை ஆங்கிலத்தில் "Safe Haven" என அழைப்பார்கள். அதாவது உலகப் பொருளாதாரத்தில் பெரிய வீழ்ச்சி அடையும் போது தங்கத்தின் விலையில் அதிகரிப்பு ஏற்படும். இதனை உதாரணமாக 2007/2008ம் ஆண்டுகளில் உலகத்தில் எற்பட்ட "Credit Crunch" என்பதனை உதாரணமாக சொல்லலாம். இந்தக் காலப்பகுதியில் \$ 700 ஆக காணப்பட்ட தங்கத்தின் விலை பின்னர் மிகக் குறுகிய காலத்த்தில் \$ 1900 ஆக அதிகரித்தது.

தங்கத்தை கொள்வனவு செய்வதற்கு சிறந்த நாடு எது....?

துபாய் இன்னமும் தங்க கொள்வனவிற்கு சிறந்த நாடக கருதப்படுகின்றது இதற்கு உதாரணமாக DEIRA GOLD SOUK (Old Dubai) கூறலாம். தங்கத்தின் விலை அதன் karat, weight என்பனவற்றின் அடிப்படையில் மதிப்பிடப்படுவதை அனைவரும் அறிந்திருப்பீர்கள். 24 karat தங்கம் 99% முற்றிலும் தங்கமாக இருப்பதால் அதன் விலை 18 karat தங்கத்திலும் பார்க்க 25% அதிகமாக மதிப்பிடப்படுகின்றது.

தங்கத்தின் விலை ஒவ்வொருநாளும் உலக சந்தையில் நிர்ணயிக்கப்படுகிறது. Dubai வர்த்தககர்கள் உலக சந்தை விலையை ஒழுங்காக பின்பற்றுவதன்

வியாபரும் 2018

B

C

D

E

F.

G

X

Y

Ζ

மூலமும் Dubai இன் labour தொகை குறைவாக இருப்பதாலும். அங்கு வரி வீதங்கள் குறைவாக விதிக்கப்படுவதாலும் தங்கத்தின் விலை Dubai இல் குறைவாக இருக்கிறது.

இங்கிலாந்து நாடு தங்கத்தை \$ 295 விலையில் விற்பனை செய்தது...?

1999-2002 இற்கு இடைப்பட்ட காலப்பகுதியில் 400 tonnes தங்கத்தை பிரித்தானிய அமைச்சர் Gordon Brown \$295 என்ற விலையில் விற்பனை செய்ததை இன்னமும் நம்ப முடியாமல் தான் இருக்கின்றது இன்று அந்த தங்கச்சொத்து 4 மடங்கு அதிகறித்த விலையில் விற்கப்படுகிறது.

மிகப்பெறிய hedge funds வங்கிகளான Goldman Sachs, J.P Morgan போன்ற வங்கிகளை காப்பாற்றுவதற்காகவே பிரித்தானியா தங்கத்தை விற்றதாக பல அவதானிகள் கருத்துக்களை தெரிவித்தனர்.

எதிர்கால தங்கத்தின் விலை நிலைப்பாடு என்ன....?

உலகப் பொருளாதார வீழ்ச்சி என்பது தங்கத்தின் விலையை அதிகரிக்கும் என முன்னர் பார்த்தோம். George Soros (Billionaire who broke the Bank of England in 1992) கடந்த வாரம் இன்னமும் ஒரு பொருளாதார வீழ்ச்சி உலகத்தில் உள்ள பல நாடுகளை அதி விரைவில் தாக்கக்கூடிய சாத்தியக்கூறுகள் இருப்பதாக கூறி இருக்கின்றார்.

#### முற்றுணு:-

பெறிய வங்கிகள் வரைப்படங்களின் உதவியுடன் தங்கத்தின் எதிர்கால விலைகளை நிர்ணயிக்கின்றன. இந்த வரைபடத்தின் படி பார்த்தால் 2016ம் ஆண்டில் இருந்து தங்கத்தின் விலை உயர்வு அடைந்து செல்வதை பச்சை நிறத்தால் மேல் நோக்கி செல்லும் uptrend எனப்படும் கோடு உறுதி செய்கின்றது. அதே நேரம் சிவப்பு நிறக்கோட்டிற்கு மேலே தற்பொழுது உள்ள விலை மீறி மேலே செல்லும் பொழுது தங்கத்தின் விலை இன்னமும் அதிகரிக்கும் என குறிப்பிடுகின்றார்கள்.