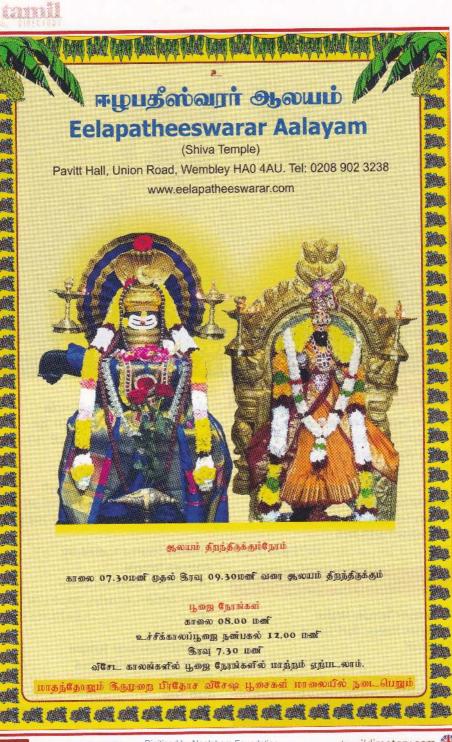

Digitized by Noolaham Foundation. noolaham.org | aavanaham.org

ஸ்ரீ கனகதுர்க்கா அற்பாள் ஆலைம்.வலறா. ஆண்

Sri Kanakathurka Ampal Aalayam Schwerte e.V Robert Koch Str. 5a, 58239 Schwerte. Tel.: 02304/16721 Internet: www.ampal-schwerte.de

வகாழயேற்றம் 21–07–2018 சனிக்கிரமை தேர்த்திருவிழா 29–07–2018 சூபரிற்றக்கிழனா தீர்த்தத்திருவிழர 30–07–2018 திங்கட்க்கிழமை

// tamil

பூனை நேரங்கள்:-தீசுமும் மாலை 18.00 மணி முதல்

19.00 மணி வரை வெள்ளிக்கிழமை, செவ்வாய்க்கிழமை மாலை 16.30 மணி முதல் 19.30 மணிவரை

> "துர்க்கா பூஜா துரந்தரர்" "பீரமீமஸ்ரீ சீவசாமிக்குருக்கள்" ஜையநீதிநாதக்குருக்கள்

சுவேற்றா ஸ்ரீ கனக துர்கா ஆலய பிரதம குரு. ஜேர்மனி

ஆல் பகுரு. "துர்க்காடிதர தருநரை" வைத் சிச்சைவிக்குதிலர் வைத்தில் தைவில் Tel.: 0 23 04 / 91 09 44 5 Mobil: 0177 201 69 41 តាធន៍ តាំរពេល

Sri Kanakathurka Ampal Aalayam Schwerte e.V Stadtsparkasse Schwerte IGAN: DE 06 44 15 2490 0000 0 78998 BIC: WELADED1SWT G5出 )口本(新品)(5 0 23 04/25 68 939 0 23 04/91 05 587 0 23 04/22 590

tamildirectory.com