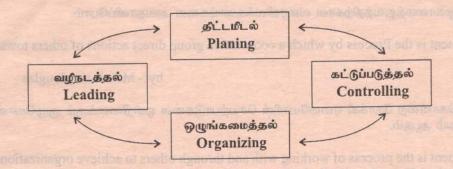

### முகாமைத்துவ செயன்முறை The Management Process

முகாமைத்துவத்தின் அனைத்து கருமங்களுக்கிடையில் தொடர்பு காணப்படுகின்றது. இவற்றை பிரதான 4 பகுதிகளாக பிரிக்க முடியும்.

- 01. திட்டமிடல்.
- 02. ஒழுங்கமைத்தல்.
- 03. வழிநடத்தல்.
- 04. கட்டுப்படுத்தல்.

கற்பதற்கு இலகுவாக இவற்றை வெவ்வேறாக அவதானிக்கிறோமே தவிர இவற்றை நடைமுறையில் பிரிந்து இணங்காணுதல் கடினமாகும். நிறுவனங்களின் நோக்கங்களை அடைந்துக்கை திருவிக்கும் இக்கருமங்களை முகாமையாளர்கள் ஒன்றிணைத்து மேற்கொள்வர். ஒரு கருமத்தின் வெற்றித்தோல்வி ஒட்டுமொத்த நிறுவனத்தின் செயலாற்றைத்தையுமே தோல்வியடையச்செய்யும். ஒழுங்கான திட்டமிடலூடாகவே ஒழுங்கமைத்தலை மேற்கொள்ள முடிவதோடு, இதனூடாகவே வழிநடத்தல் என்பன இடம்பெறல் வேண்டும்.

கீழ்வரும் வரைபடமானது முகாமை கருமங்களுக்கிடையிலான தொடர்பை காட்டுகின்றது.