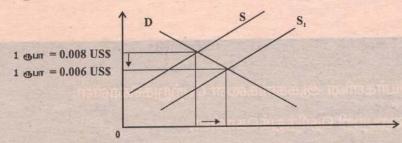

்த நன்றிகள்.





தற்போது அறிவுத்தேடல் இணையத்தளத்திலும் www.arivuththedal.com

**இப்பணிகள் தொடரும் வாசகர்களின் ஆசியுடன்…** !

31 இதழ்

எனவே நாணய மாற்றுவீத பெறுமதியை நிர்ணயிப்பது வெளிநாட்டு நாணயங்களுக்கான கேள்வியும் நிரம்பலுமாகும். இக் கேள்வி நிரம்பலை நிர்ணயிக்கும் காரணிகள் பின்வருமாறு

#### 01. இலங்கையின் ஏற்றுமதிகள்.

இலங்கையின் ஏற்றுமதிகளானது இலங்கை ரூபாவிற்கு கேள்வியை ஏற்படுத்தி இலங்கை ரூபாவின் பெறுமதியை சர்வதேச நாணயச் சந்தையில் அதிகரிக்கச் செய்யும்.



#### 02. இலங்கையின் இறக்குமதிகள்.

இறக்குமதியாளர்கள் வெளிநாட்டு நாணய வடிவில் பணத்தை செலுத்த வேண்டியிருப்பதனால் தனிப்பட்டவர்களும், கம்பனிகளும் இலங்கை ரூபாவை விற்பனை செய்து தமது கைகளில் வெளிநாட்டு நாணயத்தை வைத்திருக்க விரும்புவர். இது இலங்கை ரூபாவின் நிரம்பல் அதிகரிப்பதற்கும் அதனால் இலங்கை ரூபாவின் பெறுமதி வீழ்ச்சியடைவதற்கும் காரணமாகும்.



#### 03. வட்டி வீதம்

இலங்கையின் வட்டி வீதம் வெளிநாட்டு வட்டி வீதத்தை விட உயர்வாகக் காணப்படின் வெளிநாட்டவர்கள் தமது பணத்தை இலங்கை வங்கிகளில் வைப்பிலிடுவர். இது இலங்கை ரூபாவிற்கு கேள்வியை அதிகரித்து இலங்கை ரூபாவின் பெறுமதியை அன்னியச் செலாவணிச் சந்தையில் அதிகரிக்கச் செய்யும்.

#### 04. எதிர்பார்க்கைகள்

வெளிநாட்டு ஏக நடவடிக்கையாளர்கள் இலங்கை ரூபாவின் பெறுமதி குறை மதிப்புடையதாக இருப்பதாகக் கருதினால் உடனடியாக இலங்கை ரூபாவைக் கொள்வனவு செய்ய முற்படுவர். இதனால் இலங்கை ரூபாவிற்கான கேள்வி அதிகரித்து அதன் பெறுமதியும் அதிகரிக்கும்.

### 05. மத்திய வங்கியின் கட்டுப்பாடுகள்

நாணய அதிகாரிகள் இலங்கை ரூபாவின் பெறுமதி குறை மதிப்புடையதாகவிருப்பதாக நாணயச் சந்தையில் டொலர், ஸ்ரேலிங் பவுண் போன்றவற்றை விற்பனை செய்து இலங்கை ரூபாவைக் கொள்வனவு செய்வர். இதனால் இலங்கை ரூபாவிற்கு கேள்வி அதிகரித்து அதன் பெறுமதியும் அ