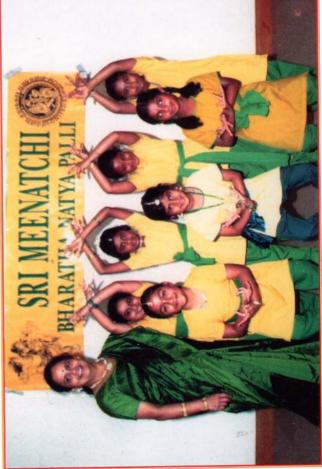

# பித் மீனாட்ச் பரதுநாட்டியப்பள்ளி Sri Meenatehi Bharathanatyapalli

FIDE5

SATHANGAINATHAN HANGAINATHAN Venue:

Walthamstow Assembly Hall Forest Road, London E17 4SY

15th October 2006

#### குருவின் வாழ்த்துரை

இவ்விழாவிற்கு வருகை தந்த அனைவரையும் வருக வருக என்று வரவேற்பதில் மகிழ்ச்சியடைகின்றேன். ஏழு சிறுமிகளுடன் ஆரம்பிக்கப்பட்ட இந்நடனப்பள்ளி ஆலய விருட்சம் போல் வளர்ந்து வருவதை எண்ணி மகிழ்வும் பெருமையும் அடைகின்றேன். இவ்வளர்ச்சிக்குத் தூண்டு கோலாயமைந்த பெற்றோரையும், அயராது பயிற்சி செய்யும் மாணவ மணிகளையும் பாராட்டாமல் இருக்க முடியாது.

இம்மண்ணில் பல்வேறு தரமான நடன நிகழ்ச்சிகளை எமது மாணவர்கள் அரங்கேற்றி உள்ளார்கள். கலைவிழாக்களிலும், ஆலயங்களிலும் பிரபல நிகழ்ச்சிகளிலும் எமது மாணவர்களின் நடன நிகழ்ச்சி சிறப்பம்சமாயமைந்து பலரது ஏகோபித்த பாராட்டுக்களையும் பெற்றுள்ளது. அத்துடன் இம்மாணவர் கள் இக்கலையின் மூலம் மனத்தை ஒருநிலைப்படுத்தவும், குருவை மதித்தல், நேரக்கட்டுப்பாடு, இணக்கமறிந்திணங்கல் போன்ற பல நற்பழக்கங்களைப் பழகி வளர்ந்து வரும் இளைய தமிழ்ச் சமூகத்திற்கு ஓர் முன் மாதிரியாகவும், இதர சமூகத்திற்கு ஓர் வழிகாட்டியாகவும் வளர வாய்ப்பேற்படுகின்றது. தொடர்ந்தும் எமது பணி தொடர எல்லாம் வல்ல ஆடற்கலையான் நடராஜப்பெருமானை வணங்கி விடைபெறுகின்றேன்.