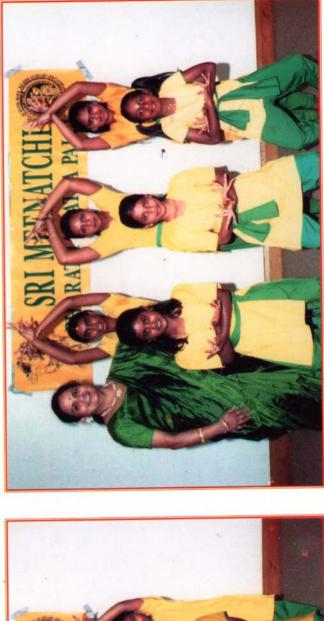

# பித் மீனாட்ச் பரதுநாட்டியப்பள்ளி Sri Meenatehi Bharathanatyapalli

FIDE5

SATHANGAINATHAN HANGAINATHAN Venue:

Walthamstow Assembly Hall Forest Road, London E17 4SY

15th October 2006

#### குருவின் வாழ்த்துரை

இவ்விழாவிற்கு வருகை தந்த அனைவரையும் வருக வருக என்று வரவேற்பதில் மகிழ்ச்சியடைகின்றேன். ஏழு சிறுமிகளுடன் ஆரம்பிக்கப்பட்ட இந்நடனப்பள்ளி ஆலய விருட்சம் போல் வளர்ந்து வருவதை எண்ணி மகிழ்வும் பெருமையும் அடைகின்றேன். இவ்வளர்ச்சிக்குத் தூண்டு கோலாயமைந்த பெற்றோரையும், அயராது பயிற்சி செய்யும் மாணவ மணிகளையும் பாராட்டாமல் இருக்க முடியாது.

இம்மண்ணில் பல்வேறு தரமான நடன நிகழ்ச்சிகளை எமது மாணவர்கள் அரங்கேற்றி உள்ளார்கள். கலைவிழாக்களிலும், ஆலயங்களிலும் பிரபல நிகழ்ச்சிகளிலும் எமது மாணவர்களின் நடன நிகழ்ச்சி சிறப்பம்சமாயமைந்து பலரது ஏகோபித்த பாராட்டுக்களையும் பெற்றுள்ளது. அத்துடன் இம்மாணவர் கள் இக்கலையின் மூலம் மனத்தை ஒருநிலைப்படுத்தவும், குருவை மதித்தல், நேரக்கட்டுப்பாடு, இணக்கமறிந்திணங்கல் போன்ற பல நற்பழக்கங்களைப் பழகி வளர்ந்து வரும் இளைய தமிழ்ச் சமூகத்திற்கு ஓர் முன் மாதிரியாகவும், இதர சமூகத்திற்கு ஓர் வழிகாட்டியாகவும் வளர வாய்ப்பேற்படுகின்றது. தொடர்ந்தும் எமது பணி தொடர எல்லாம் வல்ல ஆடற்கலையான் நடராஜப்பெருமானை வணங்கி விடைபெறுகின்றேன்.