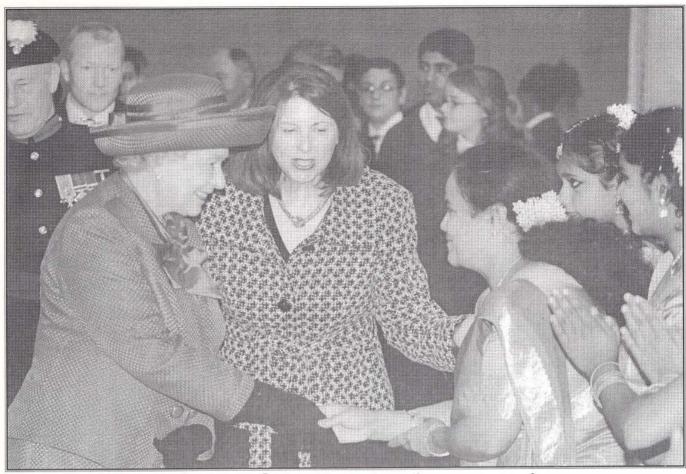

> Digitized by Noola mam Foundation. noolaham.org | aavanaham.org

மகாராணியை மகிழ வைத்த மகத்தான பரதக்கலை

பிரித்தானியப் பிரதமரும் பிரமித்த பரதக்கலை

Digitized by Noolaham7Foundation. noolaham.org | aavanaham.org