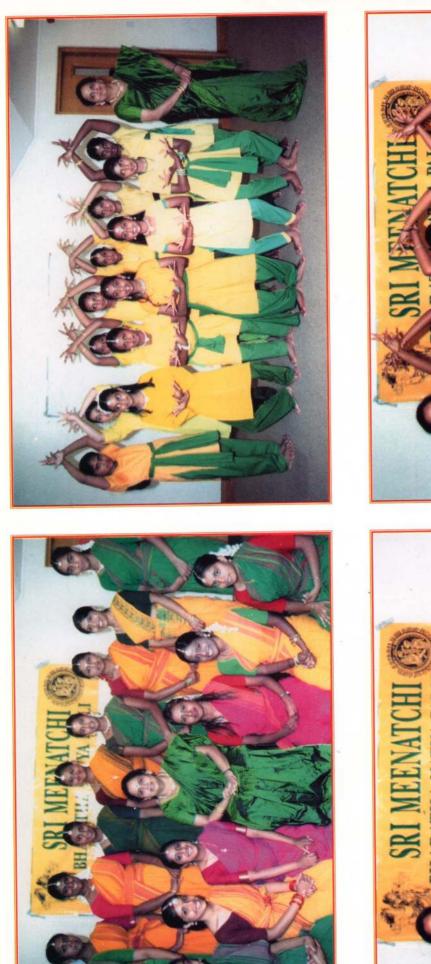

# பித் மீனாட்ச் பரதுநாட்டியப்பள்ளி Sri Meenatehi Bharathanatyapalli

FIDE5

SATHANGAINATHAN HANGAINATHAN Venue:

Walthamstow Assembly Hall Forest Road, London E17 4SY

15th October 2006

#### குருவின் வாழ்த்துரை

இவ்விழாவிற்கு வருகை தந்த அனைவரையும் வருக வருக என்று வரவேற்பதில் மகிழ்ச்சியடைகின்றேன். ஏழு சிறுமிகளுடன் ஆரம்பிக்கப்பட்ட இந்நடனப்பள்ளி ஆலய விருட்சம் போல் வளர்ந்து வருவதை எண்ணி மகிழ்வும் பெருமையும் அடைகின்றேன். இவ்வளர்ச்சிக்குத் தூண்டு கோலாயமைந்த பெற்றோரையும், அயராது பயிற்சி செய்யும் மாணவ மணிகளையும் பாராட்டாமல் இருக்க முடியாது.

இம்மண்ணில் பல்வேறு தரமான நடன நிகழ்ச்சிகளை எமது மாணவர்கள் அரங்கேற்றி உள்ளார்கள். கலைவிழாக்களிலும், ஆலயங்களிலும் பிரபல நிகழ்ச்சிகளிலும் எமது மாணவர்களின் நடன நிகழ்ச்சி சிறப்பம்சமாயமைந்து பலரது ஏகோபித்த பாராட்டுக்களையும் பெற்றுள்ளது. அத்துடன் இம்மாணவர் கள் இக்கலையின் மூலம் மனத்தை ஒருநிலைப்படுத்தவும், குருவை மதித்தல், நேரக்கட்டுப்பாடு, இணக்கமறிந்திணங்கல் போன்ற பல நற்பழக்கங்களைப் பழகி வளர்ந்து வரும் இளைய தமிழ்ச் சமூகத்திற்கு ஓர் முன் மாதிரியாகவும், இதர சமூகத்திற்கு ஓர் வழிகாட்டியாகவும் வளர வாய்ப்பேற்படுகின்றது. தொடர்ந்தும் எமது பணி தொடர எல்லாம் வல்ல ஆடற்கலையான் நடராஜப்பெருமானை வணங்கி விடைபெறுகின்றேன்.