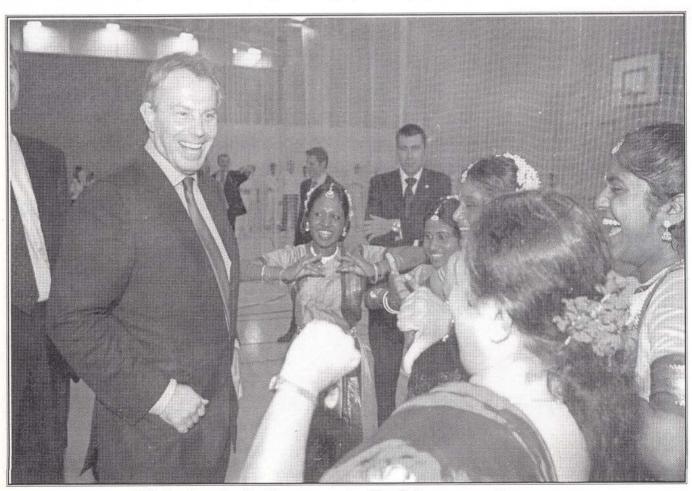

> Digitized by Noola mam Foundation. noolaham.org | aavanaham.org

மகாராணியை மகிழ வைத்த மகத்தான பரதக்கலை

பிரித்தானியப் பிரதமரும் பிரமித்த பரதக்கலை

Digitized by Noolaham7Foundation. noolaham.org | aavanaham.org