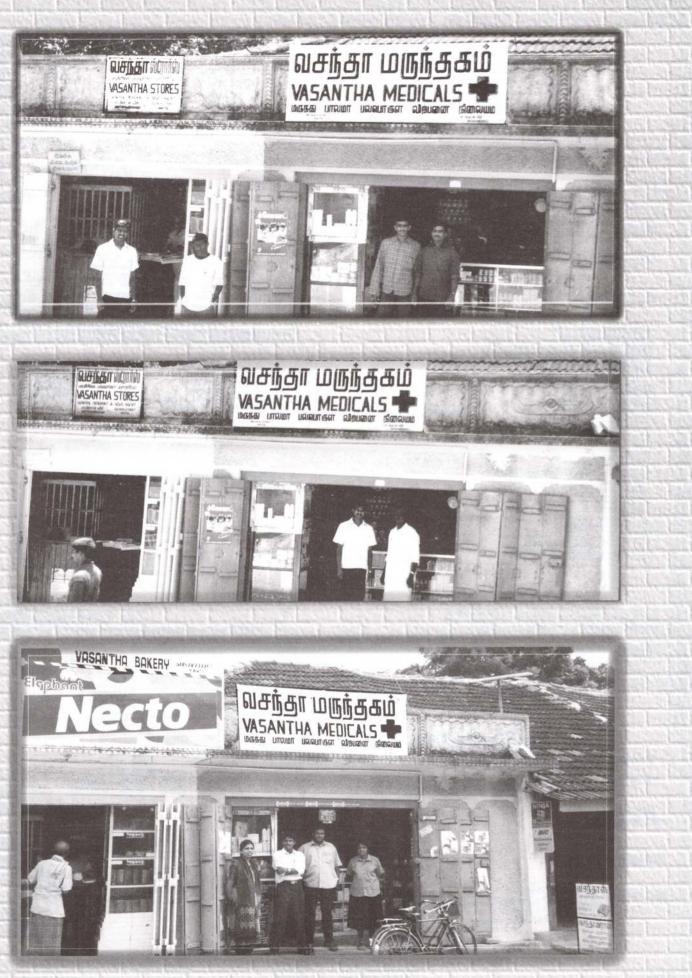

எனது உடன்பிறப்பு சகோதரிகள் திருமணம் ஜெயசிலி சந்திரன் 1965லும் வசந்தி மரியநாயகம் 1974லும் சாந்தி லூர்துதாஸ் 1980லும் சுகந்தி இன்பநாதன் 1991லும் முறையே நடந்தேறின. தொழில் திருமண வாழ்க்கை இடம்பெயர்வு போன்ற காரணிகளால் பல்வேறு இடங்களில் வாழ்வைத் தொடங்கினர். இடப்பெயர்வுக்கு முற்பட்ட காலங்களில் கரம்பொன்னில் ஒரு கூட்டுக் குடும்ப வாழ்க்கையே காணப்பட்டது. பெற்றோர் பிள்ளைகளையும் கங் கள் பக்கத்திலேயே இருக்க வைக்கவேண்டும் என்பகற்காக அருகருகே வீடுகளையும் கட்டிக்கொடுத்து விடுவார்கள். அவையாவும் யுத்த சூழ்நிலையில் சின்னாபின்னமாகியது. 1988க்கு முற்பட்ட காலங்களில் அரச வைத்தியசாலை, கூட்டுநவு வைத்தியசாலை (சின்ன மூளாய்) தனியார் வைத்தியசாலை என்பனவும் நல்ல இயங்கின. அரசினர் முறையில் வைத்தியசாலையில் D.M.O., D.M.A, RMP, AmP, MLT எனப் பல பிரிவுகளுக்கும் வைத்தியர்கள் சேவையிலிருந்தனர். சுகாதாரப் பிரிவுகளான MOH, PHI என பிறிதான ஒரு இடத்திலிருந்தன. அரசினா் வைத்தியசாலையில் சில வேளைகளில் சில முக்கியமான ஊசிமருந்து தட்டுப்பாடாகியிருக்கும். 1976க்குப் பின்னரே ஊா்காவற்றுறைக்கு மின்சாரமும் பகுதிபகுதியாக வரக் கிடைத் தது. வைத் தியசாலையில் மின்பிரப்பாக்கி என்ஜின்கள் மூலம் இரவு நேரம் முளையான போடப்பட்டு அக் துடன் குளிர்சாதனப்பெட்டிகள் இல்லாமையால் எமது ஸ்தாபனத்தில் மண்ணெண்ணையில் இயங்கிய குளிர்சாதனபெட்டி ஒன்று இயங்கியது. வைத்தியாகளின் வேண்டுகோளுக்கிணங்க சில முக்கியமான ஊசிமருந்துகள் (Toxoide) ஏற்பு ஊசி (PAM-ANTI-DOD) விவசாயிகள் கிருமி தெளிக் கும் போது நா சினி ថាញ់បាត្រប់ மயக்கத்திற்கான உடன் பாவிக்கும் ஊசி மருந்து என்பவற்றை எடுத்துவைக்கவேண்டிய நிலை ஏற்பட்டது. சில தருணங்களில் கடையைப் பூட்டி வீடு சென்ற பின்னரும் வந்து திறந்து எடுத்துக் கொடுக்க வேண்டியுமிருந்தன. காலப்போக்கில் ஏனைய மருந்துப் பொருட்களையும் கொள்வனவு செய்து விற்கக்கூடிய அனுபவமும் அத்தோடு ஒரு மருந்தாளர் (Pharmacist) ஐயும் வைத்து Vasantha Medicals என்ற பதிவையும் மேற்கொண்டோம். அத்தோடு சில ஆங்கில கடிதத்தொடர்பாடல் சம்பந்தமாக சபாரெட்ணம் மாஸ்டர் அவர்களை நாடி அவரின் உதவியை பெற்றுக்கொள்வேன். எதுவித மறுப்புமின்றி எந்நேரமும் மனமுவந்து செய்துதருவார். என்னுடைய வாழ்நாளில் துவிச்சக்கரவண்டியைத்தவிர (Bicycle) வேறு எதையும் பாவித்ததும் இல்லை. வாகனம் (driving) டைப்பழகவுமில் லை. சில முக்கிய பயணங்களுக்காக கார் உரிமையாளர்களாயிருந்த மனுவல், சிவஞானம், வடிவேலு போன்றவாகளின் வாகனத்தை அமர்த்திக்கொள்வேன்.