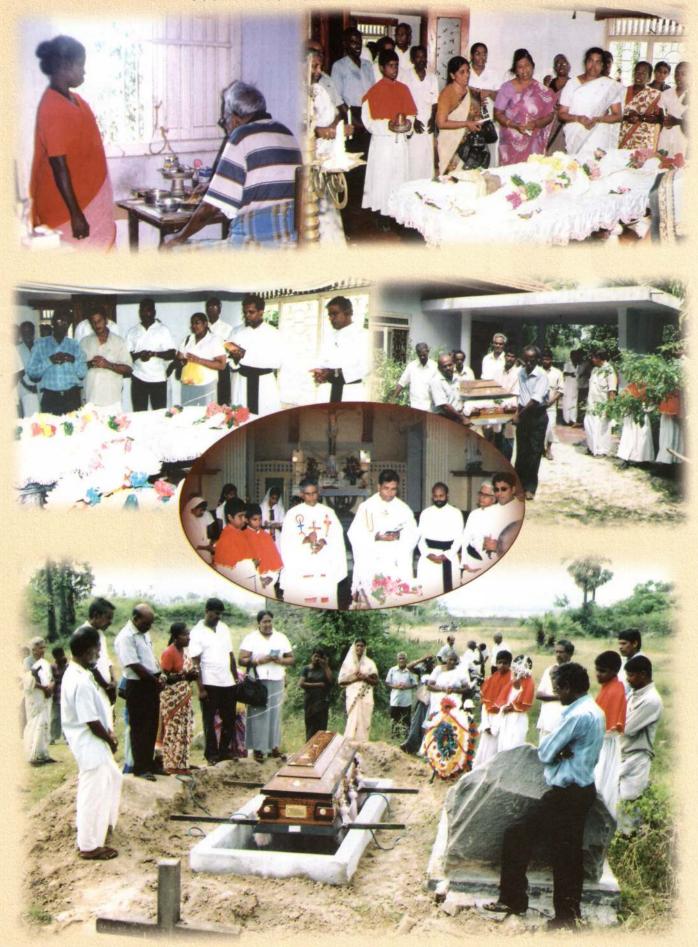

இடம்பெயர்ந்த மக்கள் யாழ் மாவட்டத்தில் மீளக்குடியமரத் தொடங்கிய பின்னர் 1996 நவம்பரில் காங்கேசன்துறையிலிருந்து (KKS) திருகோணமலைக்கு (Trinco) கப்பல் சேவை ஆரம்பிக்கப்பட்டது. முதலில் நரோமா என்ற கப்பல் ஏற்பாடாகியிருந்தது. அதே கப்பலில் எனது மனைவியையும் இரண்டு பிள்ளைகளையும் கொமும்பு கொண்டுபோய்விட ஏற்பாடாகியது. அத்தோடு அவர்கள் அங்கே ஏனைய மூன்று பிள்ளைகளுடன் Q (II) வாடகை வீட்டில் தங்கவேண்டிய சூழ்நிலையும் ஏற்பட்டது. யாழ்ப்பாணத்தில் எனது மாமனார் பாலசிங்கமும் மைத்துனர் கென்றியும் நானும் தங்கியிருந்தோம். ஊர்காவற்றுறைக்கு அக்துடன் அகிபர் சென்று அங்குள்ள இரட் ணராஜாவுடன் நிலைமையையும் பார்த்து தினசரி சென்று மீளக்குடியமரக்கூடியதாக சில திருத் த வேலைகளைச் செய்துவந்தோம். அகிபர் கனது வீட்டையும் பனிக இரட்ணராஜா செபஸ் கியார் ஆலயக்கையம் துப்பரவு செய்துவந்தார். அத்தோடு எனது தொழில் ஸ்தாபனத்தையும் மீள் இயக்க முடிவு செய்து 1997 ஆவணியில் கரம்பொனில் குடியமா்ந்தேன். படப்படியாக மக்களும் மீளக் குடியமர ஆரம்பித்தனர். பாடசாலைகளும் ஆரம்பமாகின. சேதமடைந்த பனிக அந்தோனியார் கல்லூரியையும் (GTZ-NGO) புனரமைப்பு செய்து கொடுத்தனர். 1994 உடன் அதிபர் இரட்ணராஜா இளைப்பாறியபின் பகிலகிபராக (LD. பொறுப்பேற்றார். இரட்ண சிங்கம் ஊர்காவற்றுறையில் 1999 வரை பணிபுரிந்த பின் 2000 ஆண்டில் அருட்தந்தை யேசுதாசஸ் அடிகளார் பனித அந்தோனியார் கல்லூரி அதிபரானார். அவர் அதிபரானதும் கல்லூரிக்கும் எனக்கும் தொடர்பு மிகையாக இருந்தது. அதேபோல் சில பொது அமைப்புக்களிலும் ஈடுபாடாயிற்று. இதே நிலைமையில் துரதிஸ்ட வசமாக சில விஷமிகளால் 2006ம் ஆண்டு ஐப்பசி 14ம் திகதி எனது தொழில்ஸ்தாபனத்தில் ஏற்பட்ட அசம்பாவிதங்களினால் எனது தொழில் யாவும் முடங்கிப்போயின. அவ்வேளை மனிதநேயத்துடன் உதவிபுரிந்த அருட்தந்தை யேசுதாஸ் அடிகளாருக்கும் ஆசிரியா் நவராஜா அவர்களுக்கும் நன்றி தெரிவிப்பதோடு எனது பிறந்த மண்ணில் தொழில்செய்து தடம்பதித்த ஐந்து தசாப்தங்களிலும் எமது வாழ்வில் நடந்தேறிய பல்வேறு சம்பவங்களிலும் இறைவன் எம்மை பாதுகாத்து வழிநடத்தியுள்ளார்.