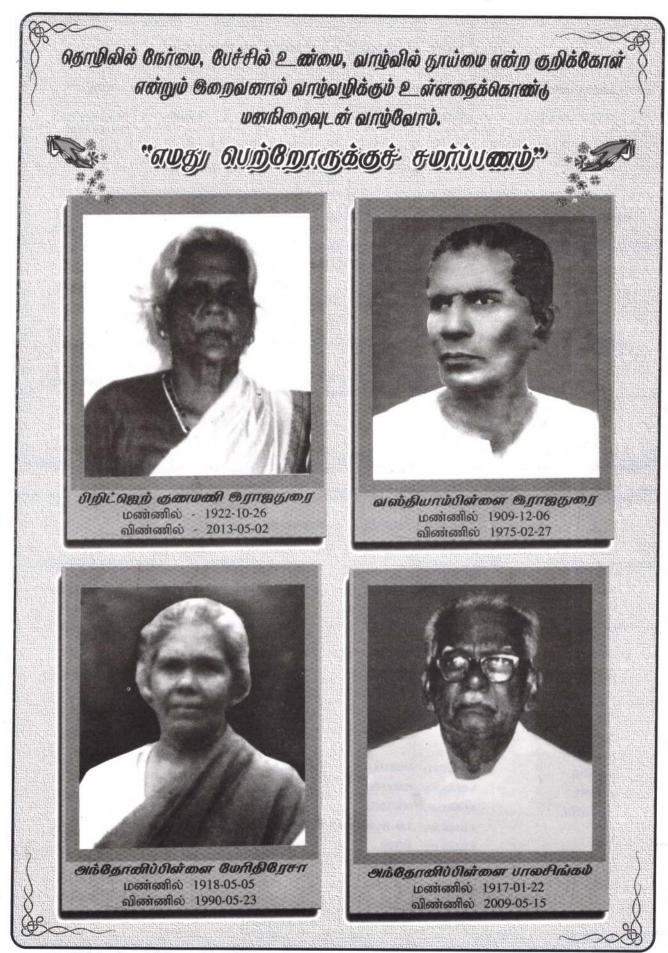

முதலில் எமது பெற்றோருக்கு இகை சமர்ப்பணமாகவும் அவர்களது வமிக்கோன்றல் சம்பந்தமான ஆதாரமாக (Lineage of select, Jaffna Catholic, by Mr. Anton Phillippupillai, Chartered Architect) அவர்களதும் Mr. Muthuraja Philomin, Attorney at Law, Solicitor அவர்களால் எழுதப்பட்ட A Concise Genealogy of Catholic Families of Karampon மூலமாகவும் எடுக்கப்பட்ட போட்டோ பிரதிகள் மூலம் கரம்பொன் திட்டில் கிராமம் எமது தாயார் பிறிட்ஜெற் குணமணியின் பிறப்பிடமாகவும் தகப்பனார் வஸ்தியாம்பிள்ளை இராசதுரை அல்லைப்பிட்டியையும் கரம்பொனையும் சார்ந்தவர்களாகவுள்ளனர். 28-06-1941ம் ஆண்டில் அவர்கள் திருமணம் நடந்ததிலிருந்து கரம்பொனை வதிவிடமாகக் கொண்டனர். அன்றுதொட்டு 1952 வரை கரம்பொன் திட்டில் எனதும் ቻ፟፟፟፟፟፟፟ உடன்பிறப்புகளினதும் பிறப்பிடமாக இருந்தது.