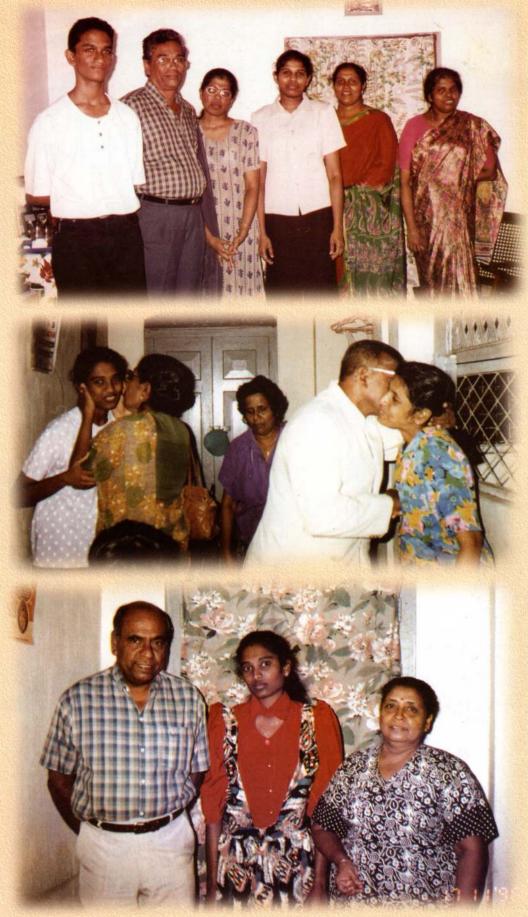

1971ம் ஆண்டு எனது திருமணம் நடைபெற்றது. சார்ந்த அந்தோனிப்பிள்ளை சுருவிலைச் பாலசிங்கத்தினதும் (Forest Officer) கரம்பொன் செபஸ்தியார் கோவிலடியைச் சேர்ந்த மேரி திரேசாவினதும் மகள் நீற்றாவை திருமணம் செய்தேன். அப்போதைய பங்குத்தந்தை S.E.N. குணசீலன் அடிகளார் அவர்களால் திருமணம் நிறைவேற்றப்பட்டது. றீற்றாவோடு லீயோகாரியர், கென்றி என்ற இரு மூத்த சகோதரர்களும் உள்ளனர். லியோகாரியார், பேபிசந்திரா என்பவவை திருமணம் செய்திருந்தார். எனது முயார்சியுடன் சில பொது கொமில் அமைப்பக்களிலும் ஈடுபடவேண்டிய நிலை ஏற்பட்டது. 1990 இடம்பெயர்வுக்கு முன்னரும் 1997 மீள்குடியமர்ந்த பின்னரும் இவ்வாறான பொது அமைப்புக்களில் செயற்பட்டதற்கான சில ஆவணங்களும் இத்துடன் இணைக்கப்பட்டுள்ளன. 1983 வரை 1971 முதல் எனகு மனைவி றீற்றாவின் வீட்டிலிருந்தே எனது பேக்கறித் தொழிலை மேற்பார்வை செய்துவந்தேன். காலையில் 5.00 மணிக்கு பேக்கறிக்கு வந்தால் வீட்டிற்குப்போய் கடைக்குச் செல்ல 10.00 மணியாகிவிடும். பேக்கறியிலிருந்து ஒழுவில் வீதியால் செல்லும்போது எனது கல்லாரி ஆசானும் உறவினருமாகிய யோர்ஜ் மாஸ்டர், லைப் வுபொர் நபின் வீட்டில் தனது கோழிப்பண்ணையும் கரவைப் பசுக்களும் (நல்லின ஜோ்சி) வாங்கி பால் விற்பனையிலும் ஈடுபாடு கொண்டார். நான் துவிச்சக்கர வண்டியில் சென்றுகொண்டிருக்கும்போது வீட்டு முற்றத்தில் அனாக்காற்சட்டையுடன் ஏதாவது வேலை செய்து கொண்டிருப்பார். என்னைக் கண்டதும் இங்க வா என்று கூப்பிட்டு செய்த வேலையையும் விட்டுவிட்டு முன் விறாந்தையிலிருந்து பழைய கதைகள், புதினங்கள் சொல்லுவார். அத்தோடு அவருடைய வீட்டு பணியாளர் மணியைக் கூப்பிட்டு இரண்டு பேருக்கும் கோப்பி கொண்டு வா என்பார். அத்தோடு அவரது துணைவியாரும் சிலவேளை வந்து கதைத்துக் கொண்டிருப்பார். பிலிப் பெரியவர் (ஊர்காவற்றுறை (மன்நாள் M.P அல்பிரட் தம் பிஜயாவின் மைத்துனர்) முன்விராந்தையில் கதிரையிலிருந்துகொண்டு ஒய், வுப் உம்மைத்தான் பார்த்துக்கொண்டிருக்கிறேன் என்பார். அங்கே போனால் எனக்கு Q (Th காசோலை (Cheque) மாத்தித்தாரும். அத்தோடு ஒரு சில சாமான்களும் தனக்கு அனுப்பும்படியாக எழுதித்தருவாா். இது யாவும் ஒரு வழமையான கருமமாகவே நடந்தேறின.

எனது உடன்பிறப்பு சகோதரிகள் திருமணம் ஜெயசிலி சந்திரன் 1965லும் வசந்தி மரியநாயகம் 1974லும் சாந்தி லூர்துதாஸ் 1980லும் சுகந்தி இன்பநாதன் 1991லும் முறையே நடந்தேறின. தொழில் திருமண வாழ்க்கை இடம்பெயர்வு போன்ற காரணிகளால் பல்வேறு இடங்களில் வாழ்வைத் தொடங்கினர். இடப்பெயர்வுக்கு முற்பட்ட காலங்களில் கரம்பொன்னில் ஒரு கூட்டுக் குடும்ப வாழ்க்கையே காணப்பட்டது. பெற்றோர் பிள்ளைகளையும் கங் கள் பக்கத்திலேயே இருக்க வைக்கவேண்டும் என்பகற்காக அருகருகே வீடுகளையும் கட்டிக்கொடுத்து விடுவார்கள். அவையாவும் யுத்த சூழ்நிலையில் சின்னாபின்னமாகியது. 1988க்கு முற்பட்ட காலங்களில் அரச வைத்தியசாலை, கூட்டுநவு வைத்தியசாலை (சின்ன மூளாய்) தனியார் வைத்தியசாலை என்பனவும் நல்ல இயங்கின. அரசினர் முறையில் வைத்தியசாலையில் D.M.O., D.M.A, RMP, AmP, MLT எனப் பல பிரிவுகளுக்கும் வைத்தியர்கள் சேவையிலிருந்தனர். சுகாதாரப் பிரிவுகளான MOH, PHI என பிறிதான ஒரு இடத்திலிருந்தன. அரசினா் வைத்தியசாலையில் சில வேளைகளில் சில முக்கியமான ஊசிமருந்து தட்டுப்பாடாகியிருக்கும். 1976க்குப் பின்னரே ஊா்காவற்றுறைக்கு மின்சாரமும் பகுதிபகுதியாக வரக் கிடைத் தது. வைத் தியசாலையில் மின்பிரப்பாக்கி என்ஜின்கள் மூலம் இரவு நேரம் முளையான போடப்பட்டு அக் துடன் குளிர்சாதனப்பெட்டிகள் இல்லாமையால் எமது ஸ்தாபனத்தில் மண்ணெண்ணையில் இயங்கிய குளிர்சாதனபெட்டி ஒன்று இயங்கியது. வைத்தியாகளின் வேண்டுகோளுக்கிணங்க சில முக்கியமான ஊசிமருந்துகள் (Toxoide) ஏற்பு ஊசி (PAM-ANTI-DOD) விவசாயிகள் கிருமி தெளிக் கும் போது நா சினி ថាញ់បាត្រប់ மயக்கத்திற்கான உடன் பாவிக்கும் ஊசி மருந்து என்பவற்றை எடுத்துவைக்கவேண்டிய நிலை ஏற்பட்டது. சில தருணங்களில் கடையைப் பூட்டி வீடு சென்ற பின்னரும் வந்து திறந்து எடுத்துக் கொடுக்க வேண்டியுமிருந்தன. காலப்போக்கில் ஏனைய மருந்துப் பொருட்களையும் கொள்வனவு செய்து விற்கக்கூடிய அனுபவமும் அத்தோடு ஒரு மருந்தாளர் (Pharmacist) ஐயும் வைத்து Vasantha Medicals என்ற பதிவையும் மேற்கொண்டோம். அத்தோடு சில ஆங்கில கடிதத்தொடர்பாடல் சம்பந்தமாக சபாரெட்ணம் மாஸ்டர் அவர்களை நாடி அவரின் உதவியை பெற்றுக்கொள்வேன். எதுவித மறுப்புமின்றி எந்நேரமும் மனமுவந்து செய்துதருவார். என்னுடைய வாழ்நாளில் துவிச்சக்கரவண்டியைத்தவிர (Bicycle) வேறு எதையும் பாவித்ததும் இல்லை. வாகனம் (driving) டைப்பழகவுமில் லை. சில முக்கிய பயணங்களுக்காக கார் உரிமையாளர்களாயிருந்த மனுவல், சிவஞானம், வடிவேலு போன்றவாகளின் வாகனத்தை அமர்த்திக்கொள்வேன்.

1971 பங்குனி 16ம் திகதி ஊர்காவற்றுறையில் முதன்முதலாக இலங்கை வங்கிக்கிளை (63) ஒன்று துறைமுக கஸ்டம்ஸ் கட்டிடத்தில் திறந்து வைக்கப்பட்டது. அப்போதைய வடபிராந்திய முகாமையாளர் (Area Manager) சண்முகம் அவர்களால் சம்பிரதாயபூர்வமாக நடைபெற்றது. நடைமுறைக் கணக்கு ஒன்றை ஆரம்பிப்பதற்கு (Current Account) ரூபா 500 போதுமாயிருந்தது. அதேநேரம் இல.01 கணக்கு ஊர்காவற்றுறைப் பட்டினசபை (TC) தலைவர் திரு. S. இம்மானுவேல் (வில் லியம் துரை) இல.02 திரு. P.பிலிப் அவர் களுக் கும் அவர்களுக்கும் வமங்கப்பட்டது. அன்று சமூகமளித்திருந்த எனது ஒன்றுவிட்ட சகோதரா நெஜி தம்பிராசா எனக்கு என்ன இலக்கம் வேண்டும் என்று கேட்டார். நான் இலக்கம் 05ஐ தெரிவு செய்( தன். அன்றிலிருந்து இன்றுவரை இந்த நடைமுறைக்கணக்கு உண்டு. தற்போது களனிமயப்படுத்தப்ட்டு (Online) இருப்பதால் அதன் இலக்கம் மாற்றமடைந்தது. இதன்பின் வேறு பல வியாபாரக் கணக்குகளும் 1987 காலத்தில் (PNN) என்ற பிறியா நாயநியமகா என்ற சமூகக்கடன் வழங்கும் (CCF) முகவராக முதன் முதலில் ஊர்காவற்றுறையில் நானும் சிவன்கோவில் குரு சந்திரகாந்தன் அவர்களும் நியமிக்கப்பட்டோம். ஊர்காவற்றுறை இந்நியமனம் இலங்கை வங்கிக்கிளை முகாமையாளரான திரு B.A. அருமைநாயகம் மற்றும் வடபிராந்திய உதவி பொதுமுகாமையாளரான திரு.B.J. வின்சன்ற் மேற்கொள்ளப்பட்டது அவர்களால் குறிப்பிடத்தக்கது. வங்கி ஒரு தொகைப் பணத்தைத் தந்து அதனை ஒருவருக்கு ரூபா 5000 அரச ஊழியராக அல்லது சிறுதொழில், சுயதொழில் புரிவோருக்கு வழங்கி 10 மாதத் தவணையில் மீளப்பெற வசதி செய்து கொடுப்பது, அதற்கான ஒருவட்டி வீதமும் இருந்தது. இது சுமார் 5 வருட காலம்மட்டும் நடைமுறையில் இருந்தது.