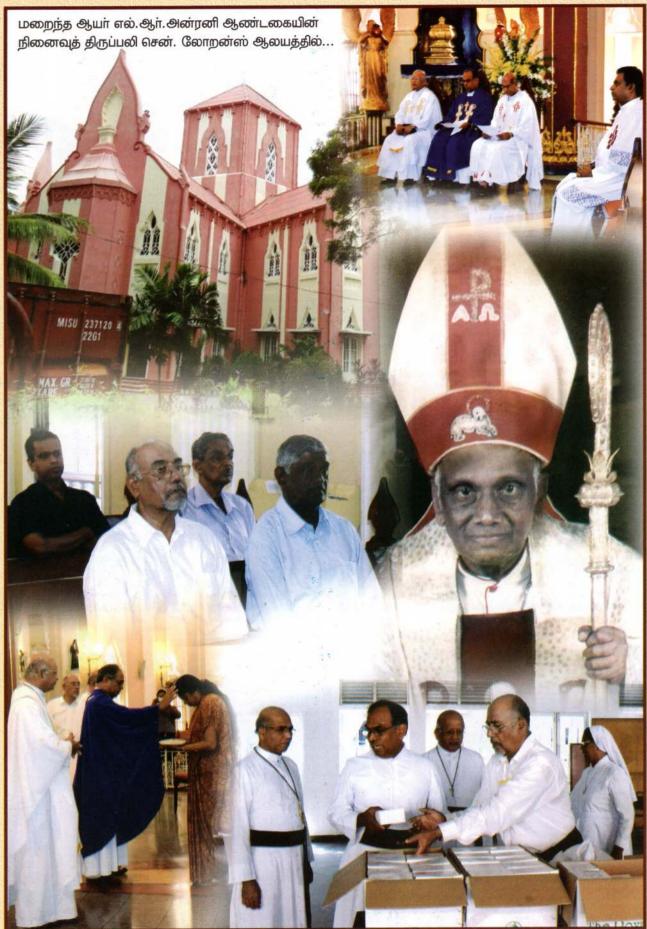

இடம்பெயர்ந்த மக்கள் யாழ் மாவட்டத்தில் மீளக்குடியமரத் தொடங்கிய பின்னர் 1996 நவம்பரில் காங்கேசன்துறையிலிருந்து (KKS) திருகோணமலைக்கு (Trinco) கப்பல் சேவை ஆரம்பிக்கப்பட்டது. முதலில் நரோமா என்ற கப்பல் ஏற்பாடாகியிருந்தது. அதே கப்பலில் எனது மனைவியையும் இரண்டு பிள்ளைகளையும் கொமும்பு கொண்டுபோய்விட ஏற்பாடாகியது. அத்தோடு அவர்கள் அங்கே ஏனைய மூன்று பிள்ளைகளுடன் Q (II) வாடகை வீட்டில் தங்கவேண்டிய சூழ்நிலையும் ஏற்பட்டது. யாழ்ப்பாணத்தில் எனது மாமனார் பாலசிங்கமும் மைத்துனர் கென்றியும் நானும் தங்கியிருந்தோம். ஊர்காவற்றுறைக்கு அக்துடன் அகிபர் சென்று அங்குள்ள இரட் ணராஜாவுடன் நிலைமையையும் பார்த்து தினசரி சென்று மீளக்குடியமரக்கூடியதாக சில திருத் த வேலைகளைச் செய்துவந்தோம். அகிபர் கனது வீட்டையும் பனிக இரட்ணராஜா செபஸ் கியார் ஆலயக்கையம் துப்பரவு செய்துவந்தார். அத்தோடு எனது தொழில் ஸ்தாபனத்தையும் மீள் இயக்க முடிவு செய்து 1997 ஆவணியில் கரம்பொனில் குடியமா்ந்தேன். படப்படியாக மக்களும் மீளக் குடியமர ஆரம்பித்தனர். பாடசாலைகளும் ஆரம்பமாகின. சேதமடைந்த பனிக அந்தோனியார் கல்லூரியையும் (GTZ-NGO) புனரமைப்பு செய்து கொடுத்தனர். 1994 உடன் அதிபர் இரட்ணராஜா இளைப்பாறியபின் பகிலகிபராக (LD. பொறுப்பேற்றார். இரட்ண சிங்கம் ஊர்காவற்றுறையில் 1999 வரை பணிபுரிந்த பின் 2000 ஆண்டில் அருட்தந்தை யேசுதாசஸ் அடிகளார் பனித அந்தோனியார் கல்லூரி அதிபரானார். அவர் அதிபரானதும் கல்லூரிக்கும் எனக்கும் தொடர்பு மிகையாக இருந்தது. அதேபோல் சில பொது அமைப்புக்களிலும் ஈடுபாடாயிற்று. இதே நிலைமையில் துரதிஸ்ட வசமாக சில விஷமிகளால் 2006ம் ஆண்டு ஐப்பசி 14ம் திகதி எனது தொழில்ஸ்தாபனத்தில் ஏற்பட்ட அசம்பாவிதங்களினால் எனது தொழில் யாவும் முடங்கிப்போயின. அவ்வேளை மனிதநேயத்துடன் உதவிபுரிந்த அருட்தந்தை யேசுதாஸ் அடிகளாருக்கும் ஆசிரியா் நவராஜா அவர்களுக்கும் நன்றி தெரிவிப்பதோடு எனது பிறந்த மண்ணில் தொழில்செய்து தடம்பதித்த ஐந்து தசாப்தங்களிலும் எமது வாழ்வில் நடந்தேறிய பல்வேறு சம்பவங்களிலும் இறைவன் எம்மை பாதுகாத்து வழிநடத்தியுள்ளார்.