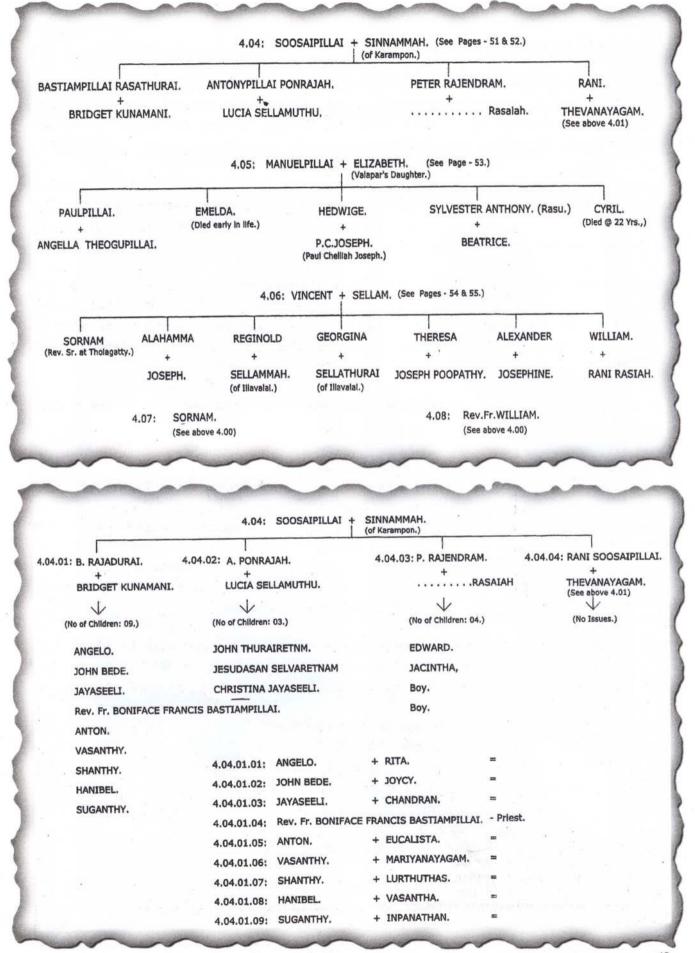

## 376 (I) : Kunamani - Rajadurai

425 Children of Kunamani & Rajadurai are : (No. 204)

- Angelo Chelvan married Rita d/o Anthonypillai Balasingham of Suruvil vide No. 243;
   children : (i) Selma, (ii) Christy, (iii) Bertie, Hema, Jemma.
- (ii) John Bede married Joice d/o William & Ellen 177 (i) Nithiya
- (iii) Juliet married Chandran s/o Alfred Vidane 736 Children: (i) Sathiya, (ii) Siriya.
- (iv) Boniface Rev. Fr. Jaffna Diocease.
- (v) Vijaya Jeyam married at Atchuveli
- (vi) Vasanthi married Mariyanayagam s/o Sinnathurai
   Children : (i) Lessly (ii) Nizam No. 248, 767.
- (vii) Lilliana married Lourdes SwampillaiChildren : (i) Thayalini, (ii) Thaneskumar, (iii) Kariskumar (iv) Sumithiran.
- (viii) Suganthi married Inpanathan of Mirusuvil
- (ix) Jaya married Vasantha d/o Ponrajah Thambypillai (Canada).