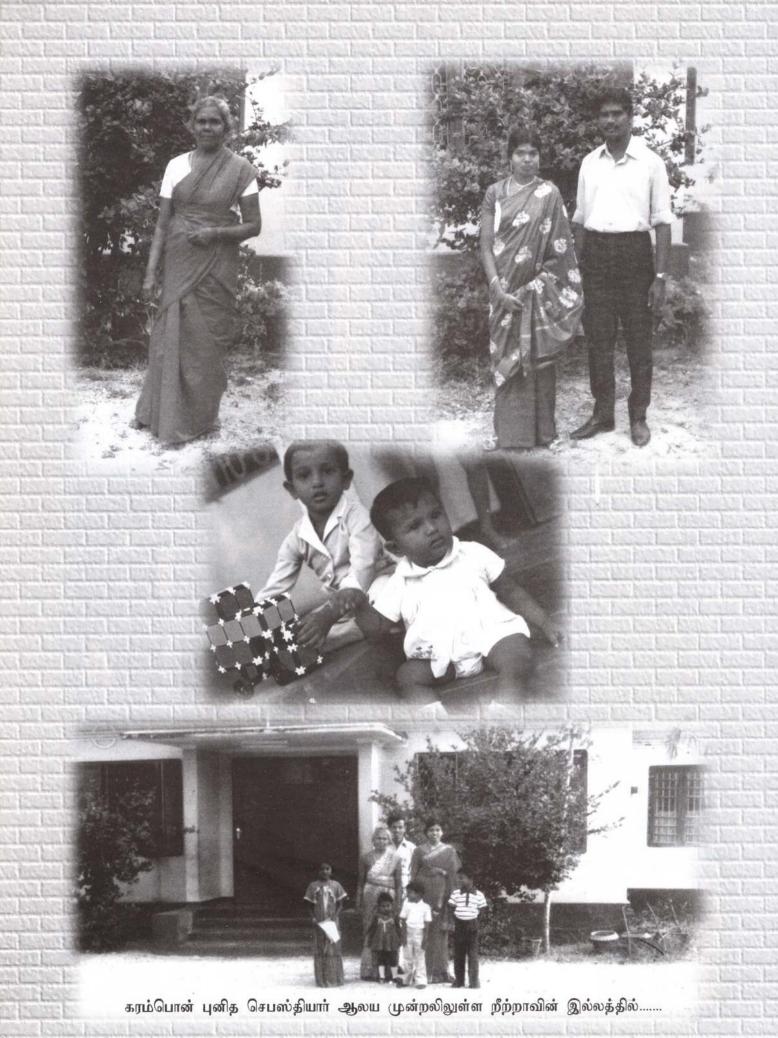

1971ம் ஆண்டு எனது திருமணம் நடைபெற்றது. சார்ந்த அந்தோனிப்பிள்ளை சுருவிலைச் பாலசிங்கத்தினதும் (Forest Officer) கரம்பொன் செபஸ்தியார் கோவிலடியைச் சேர்ந்த மேரி திரேசாவினதும் மகள் நீற்றாவை திருமணம் செய்தேன். அப்போதைய பங்குத்தந்தை S.E.N. குணசீலன் அடிகளார் அவர்களால் திருமணம் நிறைவேற்றப்பட்டது. றீற்றாவோடு லீயோகாரியர், கென்றி என்ற இரு மூத்த சகோதரர்களும் உள்ளனர். லியோகாரியார், பேபிசந்திரா என்பவவை திருமணம் செய்திருந்தார். எனது முயார்சியுடன் சில பொது கொமில் அமைப்பக்களிலும் ஈடுபடவேண்டிய நிலை ஏற்பட்டது. 1990 இடம்பெயர்வுக்கு முன்னரும் 1997 மீள்குடியமர்ந்த பின்னரும் இவ்வாறான பொது அமைப்புக்களில் செயற்பட்டதற்கான சில ஆவணங்களும் இத்துடன் இணைக்கப்பட்டுள்ளன. 1983 வரை 1971 முதல் எனகு மனைவி றீற்றாவின் வீட்டிலிருந்தே எனது பேக்கறித் தொழிலை மேற்பார்வை செய்துவந்தேன். காலையில் 5.00 மணிக்கு பேக்கறிக்கு வந்தால் வீட்டிற்குப்போய் கடைக்குச் செல்ல 10.00 மணியாகிவிடும். பேக்கறியிலிருந்து ஒழுவில் வீதியால் செல்லும்போது எனது கல்லாரி ஆசானும் உறவினருமாகிய யோர்ஜ் மாஸ்டர், லைப் வுபொர் நபின் வீட்டில் தனது கோழிப்பண்ணையும் கரவைப் பசுக்களும் (நல்லின ஜோ்சி) வாங்கி பால் விற்பனையிலும் ஈடுபாடு கொண்டார். நான் துவிச்சக்கர வண்டியில் சென்றுகொண்டிருக்கும்போது வீட்டு முற்றத்தில் அனாக்காற்சட்டையுடன் ஏதாவது வேலை செய்து கொண்டிருப்பார். என்னைக் கண்டதும் இங்க வா என்று கூப்பிட்டு செய்த வேலையையும் விட்டுவிட்டு முன் விறாந்தையிலிருந்து பழைய கதைகள், புதினங்கள் சொல்லுவார். அத்தோடு அவருடைய வீட்டு பணியாளர் மணியைக் கூப்பிட்டு இரண்டு பேருக்கும் கோப்பி கொண்டு வா என்பார். அத்தோடு அவரது துணைவியாரும் சிலவேளை வந்து கதைத்துக் கொண்டிருப்பார். பிலிப் பெரியவர் (ஊர்காவற்றுறை (மன்நாள் M.P அல்பிரட் தம் பிஜயாவின் மைத்துனர்) முன்விராந்தையில் கதிரையிலிருந்துகொண்டு ஒய், வுப் உம்மைத்தான் பார்த்துக்கொண்டிருக்கிறேன் என்பார். அங்கே போனால் எனக்கு Q (Th காசோலை (Cheque) மாத்தித்தாரும். அத்தோடு ஒரு சில சாமான்களும் தனக்கு அனுப்பும்படியாக எழுதித்தருவாா். இது யாவும் ஒரு வழமையான கருமமாகவே நடந்தேறின.