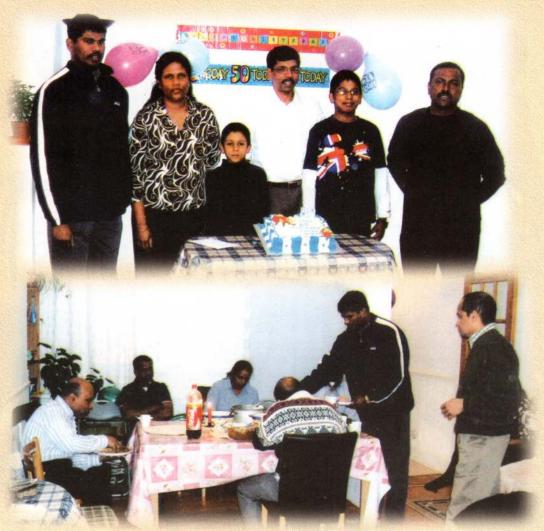

சிவஞானத்தின் அலுவலக உதவியாளராக வரும் தருமரும் எனது கடைக்கு வந்து செல்வார். அன்றிலிருந்து அவரோடு பழகும் வாய்ப்ப எனக்கும் ஏற்பட்டது. இடம்பெயர்ந்து கொழும்பு வந்தபின் (திருமணமாகி) அவரைச் சிறிதுகாலம் சந்திக்கும் வாய்ப்புக்கிடைக்கவில்லை. தற்போது தேவைகளின் நிமித்தம் அடிக்கடி சந்திப்பதும் காமா நொக்காரிசாகி சட்ட ஆலோசகராகவும் 50 வருடங்களைப் பூர்த்திசெய்து பலர் பாராட்டி பத்திரிகைகள் மூலம் வெளிப்படுத்தியதை அறிந்த நான், எனது தொழிலிலும் "கடந்த கால நினைவில் ஐந்து தசாப்தங்கள்" என்ற ஒரு எண்ணக்கரு உண்டாயிற்று. இதை அவருடன் பைபிடும்போது இருவரும் வெவ்வேறு வழிகளில் செய் துள் ளோம் எகையோ त ळा எண்ணக்கிடக்கின்றது.

1971ம் ஆண்டு எனது திருமணம் நடைபெற்றது. சார்ந்த அந்தோனிப்பிள்ளை சுருவிலைச் பாலசிங்கத்தினதும் (Forest Officer) கரம்பொன் செபஸ்தியார் கோவிலடியைச் சேர்ந்த மேரி திரேசாவினதும் மகள் நீற்றாவை திருமணம் செய்தேன். அப்போதைய பங்குத்தந்தை S.E.N. குணசீலன் அடிகளார் அவர்களால் திருமணம் நிறைவேற்றப்பட்டது. றீற்றாவோடு லீயோகாரியர், கென்றி என்ற இரு மூத்த சகோதரர்களும் உள்ளனர். லியோகாரியார், பேபிசந்திரா என்பவவை திருமணம் செய்திருந்தார். எனது முயார்சியுடன் சில பொது கொமில் அமைப்பக்களிலும் ஈடுபடவேண்டிய நிலை ஏற்பட்டது. 1990 இடம்பெயர்வுக்கு முன்னரும் 1997 மீள்குடியமர்ந்த பின்னரும் இவ்வாறான பொது அமைப்புக்களில் செயற்பட்டதற்கான சில ஆவணங்களும் இத்துடன் இணைக்கப்பட்டுள்ளன. 1983 வரை 1971 முதல் எனகு மனைவி றீற்றாவின் வீட்டிலிருந்தே எனது பேக்கறித் தொழிலை மேற்பார்வை செய்துவந்தேன். காலையில் 5.00 மணிக்கு பேக்கறிக்கு வந்தால் வீட்டிற்குப்போய் கடைக்குச் செல்ல 10.00 மணியாகிவிடும். பேக்கறியிலிருந்து ஒழுவில் வீதியால் செல்லும்போது எனது கல்லாரி ஆசானும் உறவினருமாகிய யோர்ஜ் மாஸ்டர், லைப் வுபொர் நபின் வீட்டில் தனது கோழிப்பண்ணையும் கரவைப் பசுக்களும் (நல்லின ஜோ்சி) வாங்கி பால் விற்பனையிலும் ஈடுபாடு கொண்டார். நான் துவிச்சக்கர வண்டியில் சென்றுகொண்டிருக்கும்போது வீட்டு முற்றத்தில் அனாக்காற்சட்டையுடன் ஏதாவது வேலை செய்து கொண்டிருப்பார். என்னைக் கண்டதும் இங்க வா என்று கூப்பிட்டு செய்த வேலையையும் விட்டுவிட்டு முன் விறாந்தையிலிருந்து பழைய கதைகள், புதினங்கள் சொல்லுவார். அத்தோடு அவருடைய வீட்டு பணியாளர் மணியைக் கூப்பிட்டு இரண்டு பேருக்கும் கோப்பி கொண்டு வா என்பார். அத்தோடு அவரது துணைவியாரும் சிலவேளை வந்து கதைத்துக் கொண்டிருப்பார். பிலிப் பெரியவர் (ஊர்காவற்றுறை (மன்நாள் M.P அல்பிரட் தம் பிஜயாவின் மைத்துனர்) முன்விராந்தையில் கதிரையிலிருந்துகொண்டு ஒய், வுப் உம்மைத்தான் பார்த்துக்கொண்டிருக்கிறேன் என்பார். அங்கே போனால் எனக்கு Q (Th காசோலை (Cheque) மாத்தித்தாரும். அத்தோடு ஒரு சில சாமான்களும் தனக்கு அனுப்பும்படியாக எழுதித்தருவாா். இது யாவும் ஒரு வழமையான கருமமாகவே நடந்தேறின.