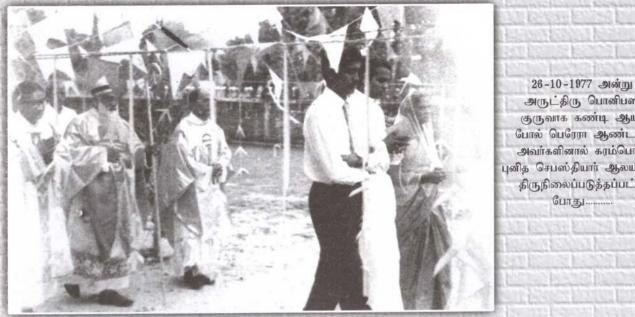

ணமும் இலங்கை வங்கி ஊர்காவற்றுறை கிளையில் உள்ளன என்பதையும் அறியத்தருகின்றேன்.

1990 ஆவணி 22ம் திகதி இடம்பெயர்ந்து சுருவிலில் அன்னை மாரிமாதா ஆலயத்தின் கற்றாடலில் தங்கியிருந்தவேளை அருட்தந்தை கிருபாகரனால் ஆரம்பிக்கப்பட்ட ஊர்காவற்றுறை துயர்துடைப்புச் சங்கம் (KARR) கெயர் ஸ்தாபனம் போன்ற அரச சார்பற்ற நிறுவனங்களிலிருந்து பாடசாலை மாணவர்கட்குரிய உடிவி உபகரணங்களுக்கும் உலர் உரவி என்பனவற்றையும் பெற்று உதவியமை தற்காலிக தொடர்பாடல்கள் அமைத்தமை போன்றவை.

நன்றி

நடைமுறைக்கணக்கு இலங்கை வங்கி : C 2725 நிரந்தர வைப்பு பத்திர இலக்கம் 552940 ரூபா 25000/-

இங்ஙனம்

வஸ்தியாம்பிள்ளை அஞ்சலோ

பிரகி

- முகாமையாளர், இலங்கை வங்கி, ஊர்காவற்றுறை
- திரு.ஜெ.சந்திரகாந்தன் ஐயர் (தலைவர்), சிவன் கோவில் ஊர்காவற்றுறை



முன்நாள் பட்டிணசபைத் தலைவரும் (TC) பலநோக்குக் கூட்டுறவுச் சங்கத் தலைவருமான (MPCS) S.M. றிட்ஜ்வே அவர்களுடன்....



அருட்திரு பொனிபஸ் குருவாக கண்டி ஆயர் போல் பெரேரா ஆண்டகை அவர்களினால் கரம்பொன் புனித செபஸ்தியார் ஆலயத்தில் திருநிலைப்படுத்தப்பட்ட

1980ல் சகோதரி சாந்தி லூர்தாஸ் அவர்களின் திருமண வைபவத்தின்போது மாவட்ட நீதிபதி கிலகன் அவர்கள் Attesting Witness 265 சமூகமளித்த வேளையில்....





Digitized by Noolaham Foundation. noolaham.org | aavanaham.org

1983-05-07ல் திருமலை மட்டுநகர் ஆயராக திருநிலைப்படுத்தப்பட்ட ஆயர் கிங்ஸ்லி சுவாம்பிள்ளை ஆண்டகை முதன்முதலாக ஊர்காவற்றுறைக்கு வருகைதந்த சமயம் வர்த்தக சங்கம் சார்பில் வரவேற்கப்பட்டபோது......



| Copy to: Assistant Commissioner of<br>Inland Revenue, Dzyczod zoe cpore