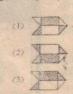

| படிமுறை | எடுக்கும் காலம்          |
|---------|--------------------------|
| 1       | 2 ஆண்டுகள்               |
| 2       | படிமுறை 1 இன் இருமடங்கு  |
| 3       | படிமுறை 1 இன் அரை மடங்கு |

2004ஆம் ஆண்டில் கட்டடம் கட்டத் தொடங்கப்பட்டுள்ளது எனின் எந்த ஆண்டில் அது கட்டி முடிக்கப்படும்?