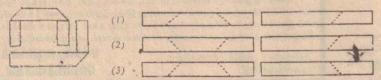

1) 2010

2) 2011 3) 2012

09) கீழே தரப்பட்டுள்ள உரு இரண்டு கடதாசிக் கீற்றுக்களை மடித்து அமைக்கப்பட்டுள்ளது. அத னை அமைக்கப் பயன்படுத்திய இரண்டு கடதாசிக் கீற்றுக்களையும் காட்டும் விடை யைத் தெரிவுசெய்க.

10) உருவைப் பார்க்க வெற்றிடத்திற்குப் பொருத்தமான பகுதியைத் தெரிவுசெய்க.