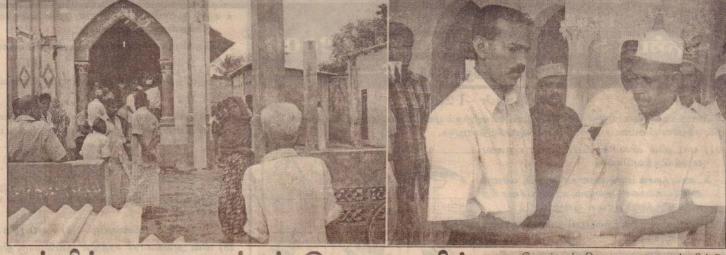

#### நேற்றைய நோன்புப் பெருநாளை ஒட்டி முஸ்லிம் மக்களுக்கு அரிசி அன்பளிப்பு பட்டவர்களான 110 முஸ்லிம் மக்களுமாக

மானிப்பாய் வீதியில் அமைந்துள்ள பெரிய முஹிதீன் ஜும்மா பள்ளிவாசல் நிர் வாகம் நோன்புப் பெருநாளை முன்னிட்டு முஸ்லிம் மக்களுக்கு நேற்று செவ்வாய்க் கிழமை முற்பகல் 10 மணிக்கு இடம் பெற்ற நோன்புத் தொழுகையின் பின் அன்பளிப்பாக அரிசி வழங்கியது.

பள்ளிவாசல் நிர்வாகக் குழுவின் தலை வர் எம்.எல்.லாபிர் மீள் குடியேற்ற அமைச் சர் நிசாட்பதியுதீனுடன் தொடர்பு ிகாண் டதை அடுத்து அமைச்சர் பதியுதீன் ேன்புப் பெருநானை முன்னிட்டு முஸ்லிம் மக்களுக்கு அரிசி விநியோகிக்க நடவடிக்கை எடுத்

64 முஸ்லிம் குடும்பங்களுக்கும் தனிப்

அழைக்கின்றோம்.

723, மானிப்பாய் வி.கி.

irros migirm

Mayloka, Diguli,

லூண்டு நினைவு தின அழைப்பு

நடைபெறவுள்ளன.

இவ் வைபவத்திற்கு தாங்களும் வருகைதந்து அவரின் ஆத்ம

என கல்வி அமைச்சு அறிவித்துள்ளது.

மலர்வு

10

1929

நோன்புப் பெருநாளை முன்னிட்டு மானிப்பாய் வீதியிலுள்ள பெரிய முஹிதீன் ஜூம்மா பள்ளிவாசல் நிர்வாகத்தினர் முஸ் விம் மக்களுக்கு இலவசமாக அரிசி வழங் கினர். பள்ளிவாசல் பெருநாள் தொழுகை இடம்பெறுவதை முதலாவது படத்திலும் -

பள்ளிவாசல் நிர்வாகி பி.எஸ்.எம்.சர புல் அனம் ஒருவருக்கு அரிசிப் பொதி வழங்குவதை இரண்டாவது படத்திலும் (படங்கள்: -லக்ஸ்மன்)