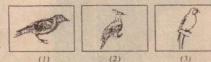

01) பாடலில் விவரிக்கப்பட்டுள்ள பறவை யைத் தெரிவுசெய்க,

உணவுக்காக பழங்களை உண்ணும், வானத் தில் வேகமாகச் செல்லும், உடல் பச்சை நிற மாய் இருக்கும் பறவை ஒன்று.

02) பாடலில் விவரிக்கப்பட்டுள்ள மலரைத் தெரிவு செய்க.