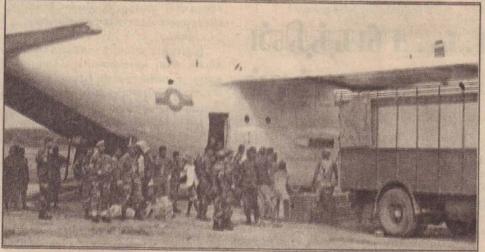

#### யாழ்ப்பாணத்துக்கு விமானத்தில் 2,500 கிலோ உணவுப்பொருள்கள்

கொழும்பு, ஒக். 25

யாழ்ப்பாணத்துக்கு இரண்டாயிரத்து 500 கிலோ அத்தியாவசிய உணவுப் பொருள் கள் நேற்று விமானம் மூலம் அனுப்பி வைக் கப்பட்டிருக்கின்றன என்று பாதுகாப்புத் தொடர்பான ஊடக மத்திய நிலையம் தெரி வித்துள்ளது.

இரத்மலானை விமான நிலையத்தில் இருந்து பலாலிக்கு இந்தப் பொருள்கள் நேற்றுக்காலை எடுத்துச் செல்லப்பட் 4仍未免部的面积。

DIBCommi

யாழ்ப்பாணத்தில் அத்தியாவசியப் பொருள்கள் பலவும் அறவே கிடைக்காத காரணத்தால் மக்கள் பெரும் பாடுப்புக் குட்பட்டிருக்கின்றனர்.