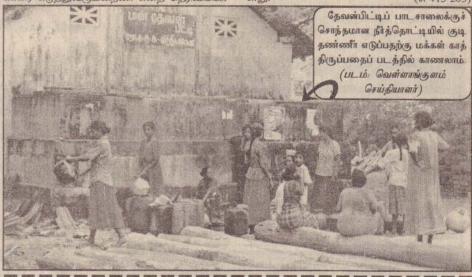

# குடிதண்ணிறைப் பெற்றுக்கொள்ள அலைந்து திரியும் தெவன்பிட்டி மக்கள்

மன்னார் மாவட்டம், தேவன்பிட்டி கிராமத் தில் நன்னீர் கிணறுகள் எதுவும் இல்லாமை யால் அங்குள்ள மக்கள் பெருஞ்சிரமங்களை எதிர்நேர்க்கி வருகின்றனர்.

தேவன் டேடி கடந்கரையை அண்டி அமைந் துள்ள கிராமம். இதனால், இங்கு உவர்நீர்க் கிணறுகளே உள்ளன. இங்கு வசித்துவரும் 230 குடும்பங்களைச் சேர்ந்த மக்கள் குடிதண் ணீரைப் பெறுவதில் சிரமம் எதிர்கொள்கின்ற னர் எனக் கூறப்படுகிறது.

மேற்படி கிராம மக்களின் குடிதண்ணீர்ப் பிரச்சினையைத் தீர்த்துவைக்கும் வகையில் முன்னா இரண்டு தண்ணீர்த்தொட்டிகள் அமைக் கப்பட்டன. இவற்றில் ஒன்று தற்போது பாவ തെധിல் இல்லை

தேவன்பீட்டி நோ.க.த.க. பாடசாலை வளவில் அமைக்கப்பட்ட தண்ணீரத்தொட்டியே தற்போது பாவனையில் உள்ளது. இந்தத் தொட்டிக்குப் பாலியாற்றில் இருந்து குழாய் மூலம் குடிதண் ணீர் கொண்டுவரப்பட்டது. இந்த நீர்விநியோகத் துக்கென நிறுவப்பட்டுள்ள குழாய்கள் சீரின் மையால் குடிதண்ணீர் வீண்விரயமாகும் சந்தர்ப் பமும் உருவாகியுள்ளது. இதனால், போதி யளவு குடிதண்ணீர் தேவன்பிட்டிப் பாடசாலைத்

இதனால், ஏமாற்றமடைந்துள்ள தேவன் பிட்டி மக்கள், பல மைல் தூரம் நடந்து வெள்ளாங்குளம் சென்று குடங்களில் குடிதண் ணீரை எடுத்துவருகின்றனர் எனத் தெரிவிக்கப் பட்டது. எனவே, தேவன்பிட்டி மக்களின் குடி தண்ணீர்த் தேவையை நிறைவுசெய்ய சம்பந் தப்பட்டவர்கள் விரைந்து நடவடிக்கை எடுக்க வேண்டும் எனக் கோரிக்கை விடுக்கப்பட்டுள்