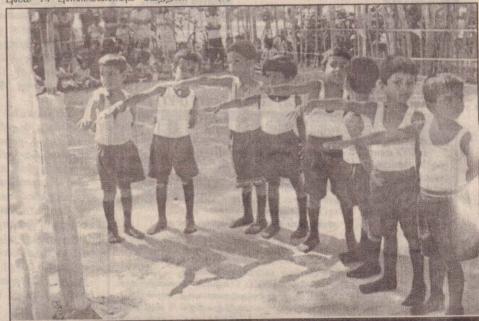

உயரம் பாய்தல் - 30 வயதிற்குட்பட்ட ஆண் கள் - சாந்தகுமார், சாரங்கன், தனவேந்தன். 30 வயதிற்கு மேற்பட்ட ஆண்கள் - சிறிக்

(3-86-203) குமார், இராசரட்ணம், சமந்தா.

முழங்காவில் மாவீரர் முன்பள்ளிச் சிறார்களின் விளையாட்டு விழாவில் சிறுவர்கள் போட்டி ஆரம்பத்தில் சத்தியப் பிரமாணம் எடுக்கும் காட்சி. (படம்: வெள்ளாங்குளம் செய்தியாளர்)