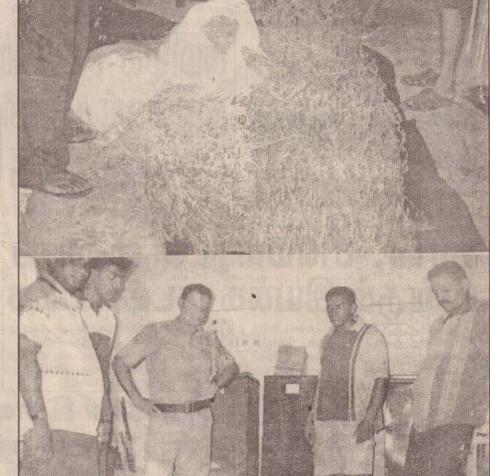

# கொடிகாமம்,மே31

கொடிகாமம், பாலாவிப் பகுதியில் உள்ள வீடொன்றில் பதுக்கிவைக்கப்பட்டிருந்த 2லட் சத்து 50ஆயிரம் ரூபா பெறுமதியான கஞ்சா நேற்றுப் பொலீஸாரால் கைப்பற்றப்பட்டது.

பாலாவி வடக்கில் கஞ்சாச்செடி பயிரிடப் படுவதாகக் கிடைத்த தகவலையடுத்துக் கொடி காமம் பொலீஸ் நிலைய சப் இன்ஸ்பெக்டர் ஜே.தேவர் தலைமையிலான பொலீஸ் குழு வினர் நேற்றுத் தேடுதல் நடவடிக்கையில்

அப்போது அப்பகுதியில் உள்ள வீடொன் றில் அறுவடை செய்யப்பட்ட கஞ்சாச்செடி கள் முடைகளாகக் கட்டப்பட்டுப் பதுக்கிவைக் கப்பட்டிருந்ததைப் பொலீஸார் கண்டுபிடித்த னர். தேடுதல் நடைபெற்றவேளை, வீட்டின் உரிமையாளர் அங்கு இருக்கவில்லை. அந் நிலையில் கஞ்சாவைக் கைப்புள்ளிய பொலீ ஸார் வீட்டு உரிமையாளரின் மனைவியைத் தீவிர விசாரணைக்கு உட்படுத்தினர்.

வெப்பநிலை கடந்த சில தினங்களாக 33 பாகை செல்சியஸில் தொடர்ந்தவண்ணமுள் ளது என்று வானிலை

ஆராய்ச்சி நிலைய வட் நெழு பெறு நிறையில் நிறையில் நிறையில் நேற்ற கைப்பற்றப்பட்ட கஞ்சாவை மேலுள்ள படத்திலும், கூறு கைப்பற்றப்பட்ட கஞ்சாவை மேலுள்ள படத்திலும், கூறு கொண்டிகாலம் செய்கியாளர். அதியற்றிய பொலீஸாரைக் கீழுள்ள படத்திலும் காணலாம். (படம்: கொடிகாமம் செய்கியாளர்) (படம்: கொடிகாமம் செய்தியாளர்)