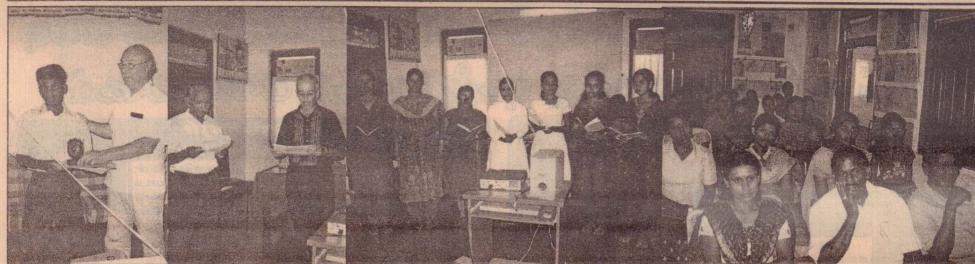

ஓம் சாந்தி! சாந்தி! சாந்தி! குடும்பத்தினர். துன்னாலை தெற்கு, கரவெட்டி.

**ு**சவிப்புலன் வலுவிழந்தோர் புனர்வாழ்வு நிறுவனத்தின் 27 ஆவது ஆண்டு நிறைவு விழா நிகழ்வில் நிறுவ<mark>ன உறுப்பி</mark>னர் மங்கள விளக்கேற்றுவதை முதலாவது படத்திலும் பெயர்ப் பலகையை யாழ்ப்பாணம் ப.நோ.கூ.சங்கத் தலைவர் ப.கிரிதரன் திரைநீக்கம் செய்து வைப்பதை இரண்டாவது படத்திலும் காணலாம்.

இலங்கை செவிப்புலனற்றோர் நிறுவனத் தலைவர் கோ.வள்ளிகாந்தன் உரையாற்றுவதை மூன்றாவது படத்தில் காணலாம்.

(படங்கள்:லக்ஷ்மன், நந்தன்)