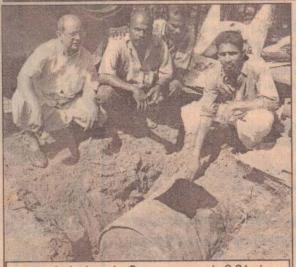

# யாழ்.நகர்ப் பகுதியில் 'கோடா பரல்' நிலத்தடியில் இருந்து அகழப்பட்டு அழி

புதைக்கப்பட்டிருந்த கோடா பரலையும் விழிப்புக் குழு உறுப்பினர்களையும் படத்தில் காணலாம்.

நல்லூர், மார்ச் 10

யாழ்ப்பாணம் பெருமாள் கோவிலடி யாழ்.வீதியில் கடந்த சனிக்கிழமை கசிப்பு உற்பத்திக்குப் பயன்படுத்தப்படும் கோடா 210 லீற்றர் விழிப்புப் குழுக்கள் ஒன்றியத் தினால் பிடிக்கப்பட்டது.

இரண்டு தனியார் கல்வி நிறுவனங் கள், இந்து ஆலயம் ஆகியன அமையப்

கண்டு பிடிக்கப்பட்டிருப்பது இந்தப் பகுதி மக்களுக்கு அதிர்ச் சியளித்துள்ளதாகக் கூறப்படு கிறது. கொட்டடி, நாவாந்துறை விழிப்புக் குழுக்களின் ஒன்றியத் தைச் சேர்ந்த கே.தர்மரத்தினம், எம்.ஈ.எம். தாஹிர், என்.பிலிப், ஏ.எம்.நிசாம், எஸ்.வர்ணான்டோ ஆகியோர் கொண்ட குழுவின்றல் யாழ்.வீதியில் உள்ள வீட்டுக் காணி யொன்றில் புதைத்து வைக்கப் பட்டிருந்த கோடா பரல் அகழ்ந்து எடுக்கப்பட்டு ஊற்றப்பட்டது. இதற்கு முன்னரும் இதே

பெற்றுள்ள பகுதியில் இது

இடத்தில் 210 லீற்றர் கோடா கொண்ட பரல் கைப்பற்றப்பட்ட தாகவும் விழிப்புக்குழு தெரிவித் தது. கடந்த 20 வருடங்களுக்கு

மேலாக குறிப்பிட்ட பகுதியில் கசிப்பு உற்பத்தி நடைபெற்று வருவதாக சம் பந்தப்பட்டவர்கள் கூறியதாகவும் அதி காரிகளின் ஒத்துழைப்பு கிடைத்தால் இது போன்ற மேலும் பலவற்றைக் கண்டு பிடித்து அழிக்க முடியும் என்றும் விழிப்புக் குழு வினரால் தெரிவிக்கப்பட்டது. (203-111)