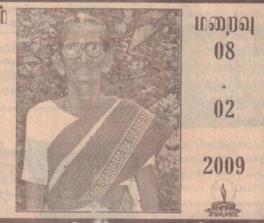

# முதலாம் ஆண்டு நினைவஞ்சலி

# மரண அறிவித்தல்

திருமத் நேசமணி காசிநாதன் (இளைப்பாரிய ஆசிரியை - அருணோதயாக்

கல்லூரி, அளவெட்டி)

அளவெட்டி தெற்கு, பெருமாக்கடவையைப் பிறப் பிடமாகவுழ், கொழும்பு காக்கைதீவை வதிவிடமாக வும் கொண்ட திருமதி நேசமணி காசிநாதன் 08.03.2009 ஞாயிற்றுக்கிழமை கொழும்பில் காலமானார்.

அன்னார் காலம்சென்ற ராமுபிள்ளை வைத்திய லிங்கம் – பூரணம் தம்பதியினரின் மகளும், காசிநா தனின் அன்பு மனைவியும் லோஜி, கோகிலா, ரேணுகா ஆகியோரின் அன்புத் தாயாரும், BENNY அரசரட் ணம், Dr.ராசா, பிரேமகுமார் ஆகியோரின் மாமியாரும், காலம் சென்ற பாலமணி, ராசமணி, சரவணபவன், மாணிக்கவாசகர், விஜயமணி, சாம்பவலிங்கம் ஆகியோரின் சகோதரியும், SUSAN, STELLA, லலிதா, யசோதரா, லாவண்யா, பிரசாந்த், பிரவினா ஆகியோ ரின் அன்புப் பேர்த்தியும் ஆவார்.

அன்னாரின் இறுதிக்கிரியைகள் நாளை (11.03.2009) புதன்கிழமை காலை 8 மணியளவில் 65/312, காக்கைதீவு, மட்டக்குளியில் அமைந்துள்ள அன்னாரின் இல்லத்தில் நடைபெற்று, முற்பகல் 10.30 மணிக்கு பொரளை கனத்தை இந்து மயானத்தில் பூதவுடல் தகனம் செய்யப்படும்.