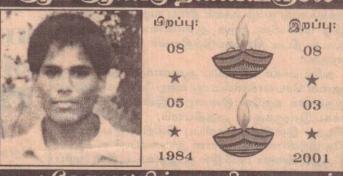

# இலங்கைக்கான வத்திக்கான் தூதுவராக அதீவண.யோசப் ஸ்பீற்றேற் ஆண்டகை

இலங்கைக்கான புதிய வத்திக் கான் தூதுவராக (பாப்பரசரின் பிரதி நிதியாக) அதி வணக்கத்துக்குரிய யோசப் ஸ்பிற்றேறி ஆண்டகை நிய மிக்கப்பட்டுள்ளார்.

பாப்பரசர் 16 ஆம் பெனடிக்ற ஆண் டகை இந்த நியமனத்தை வழங்கியுள்

49 வயதான யோசப் ஸ்பிற்றேறி ஆண்டகை மோஸ்ரா நாட்டைச் சேர்ந்தவர். இவர் 1984 ஆம் ஆண்டு குருவாகத் திருநிலைப்படுத்தப்பட்

இவர் இதுவரை வத்திக்கான் செய லகத்தில் பணியாற்றியதுடன் பனாமா, ஈராக், மெக்சிக்கோ, வெனிசுவெலா, போர்த்துக்கல், கிறீஸ் ஆகிய நாடு களைப் பிரதிநிதித்துவப்படுத்தி வத் திக்கான் இராஜதந்திரப் பணியகத் திலும் கடமையாற்றியுள்ளார்.

இதுவரை காலமும் இலங்கைக் கான வத்திக்கான் தூதுவராகப் பணி யாற்றிய அதி வணக்கத்துக்குரிய மரி யோ செனாறியோ ஆண்டகை சிரியா வக்கான வத்திக்கான் தூதுவராகப் பணியாற்றச் சென்றதையடுத்து அவ ரின் இடத்துக்கு ஸ்பிற்றேறி ஆண் டகை நியமிக்கப்பட்டுள்ளார். (50)