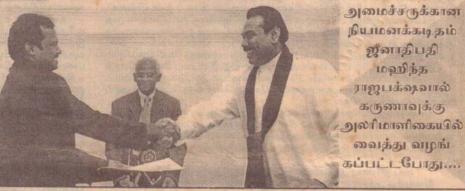

வில்லை- என்று சர்வதேச செஞ்சிலுவைச் (16 ஆம் பக்கம் பார்க்க) சங்கத்தின்

மான்) ஜனாதிபதி மகிந்த ராஜபக்ஷ முன் னிலையில் பதவியேற்றுக் கொண்டார். அலரி மாளிகையில் நேற்றுக் காலை நடை பெற்ற வைபவம் ஒன்றில் ஸ்ரீ லங்கா சுதந் திரக் கட்சியின் உறுப்பினராக இணைந்து

கொண்ட அவர் மாலையில் இடம் பெற்ற நிகழ்வில் அமைச்சரவை அந்தஸ்து இல் லாத அமைச்சராக பதவிப்பிரமாணம் செய்து கொண்டார். (16 ஆம் பக்கம்