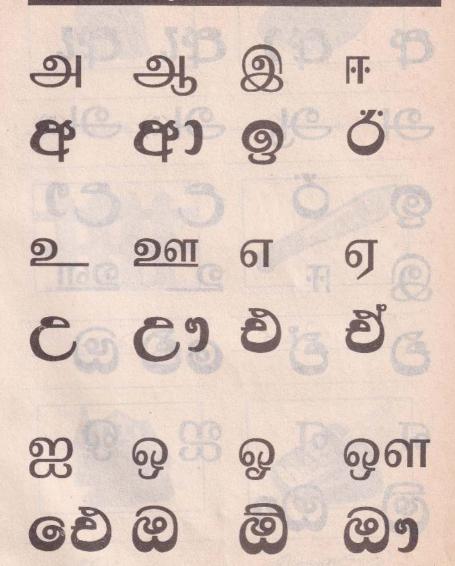

# දෙමළ අක්ෂර **සුඟ්ගු සැෆ්ස්සභා**ශ TAMIL ALPHABET

සිංහල අකුෂර **சிங்கள அறிச்சுவடி SINHALA ALPHABET** 

क का का का

अ अ अ अ

இ ந ந ந த

එ ඒ ඓ ඔ

न न स न

ඕ ඖ