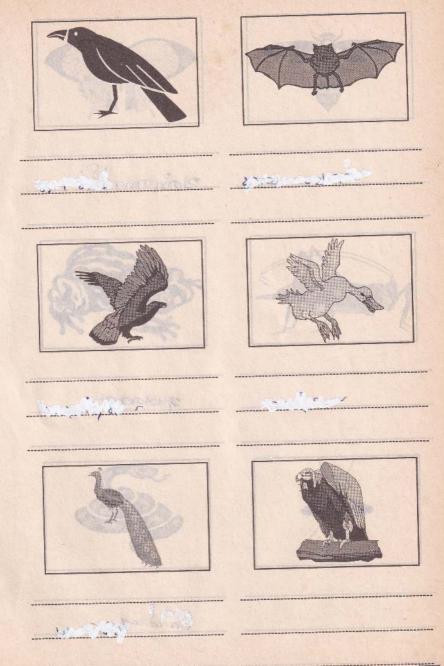

ට பூ</b> குரு (2) வரயா                          | ஆசிரியர்<br><b>ආසිරියර්</b>             | Teacher      |
| <b>ආණ්ඩුකාරග</b><br>ஆண்டுகாரயா                       | ஆளுநர்<br><b>ආළුන</b> ර්                | Governor     |
| <b>වෙළෙන්දා</b><br>வெழெந்தா                          | வணிகன்<br><b>වறிගන්</b>                 | Merchant     |
| <b>ඉංජිනේරු</b><br>இஞ்சினேறு                         | எந்திரவியலாளர்<br><b>එන්දිරවියලාලර්</b> | Engineer     |
| <b>வீற்</b> ப்பா                                     | செம்படவர்<br><b>கேම්පඩචර්</b>           | Fisherman    |

පතත සඳහන් රූපවල නම් සිංහල, දෙමළ සහ ඉංගුසි බසින් ලියන්න.

கீழே படங்களில் தரப்பட்டுள்ளவற்றின் பெயர்களை சிங்கள, தமிழ், ஆங்கில மொழிகளில் எழுதுக.

Name the pictures given below Sinhala, Tamil and English language.













































we was

























43729 1 VYB 1162003 50 • 00