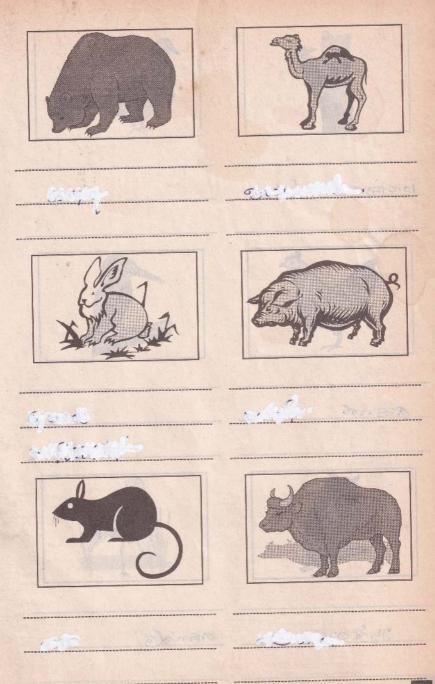

Doctor       |
| <b>ஏ்ට பூ</b> குரு (2) வரயா                          | ஆசிரியர்<br><b>ආසිරියර්</b>             | Teacher      |
| <b>ආණ්ඩුකාරග</b><br>ஆண்டுகாரயா                       | ஆளுநர்<br><b>ආළුන</b> ර්                | Governor     |
| <b>වෙළෙන්දා</b><br>வெழெந்தா                          | வணிகன்<br><b>වறிගන්</b>                 | Merchant     |
| <b>ඉංජිනේරු</b><br>இஞ்சினேறு                         | எந்திரவியலாளர்<br><b>එන්දිරවියලාලර්</b> | Engineer     |
| <b>வீற்</b> ப்பா                                     | செம்படவர்<br><b>கேම්පඩචර්</b>           | Fisherman    |

පතත සඳහන් රූපවල නම් සිංහල, දෙමළ සහ ඉංගුසි බසින් ලියන්න.

கீழே படங்களில் தரப்பட்டுள்ளவற்றின் பெயர்களை சிங்கள, தமிழ், ஆங்கில மொழிகளில் எழுதுக.

Name the pictures given below Sinhala, Tamil and English language.













































we was

























43729 1 VYB 1162003 50 • 00