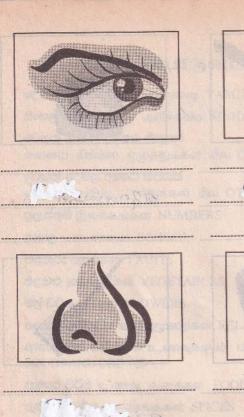

| ஆசிரியர்<br><b>ආසිරියර්</b>             | Teacher      |
| <b>ආණ්ඩුකාරග</b><br>ஆண்டுகாரயா                       | ஆளுநர்<br><b>ආළුන</b> ර්                | Governor     |
| <b>වෙළෙන්දා</b><br>வெழெந்தா                          | வணிகன்<br><b>වறிගන්</b>                 | Merchant     |
| <b>ඉංජිනේරු</b><br>இஞ்சினேறு                         | எந்திரவியலாளர்<br><b>එන්දිරවියලාලර්</b> | Engineer     |
| <b>வீற்</b> ப்பா                                     | செம்படவர்<br><b>கேම්පඩචර්</b>           | Fisherman    |

පතත සඳහන් රූපවල නම් සිංහල, දෙමළ සහ ඉංගුසි බසින් ලියන්න.

கீழே படங்களில் தரப்பட்டுள்ளவற்றின் பெயர்களை சிங்கள, தமிழ், ஆங்கில மொழிகளில் எழுதுக.

Name the pictures given below Sinhala, Tamil and English language.













































we was

























43729 1 VYB 1162003 50 • 00