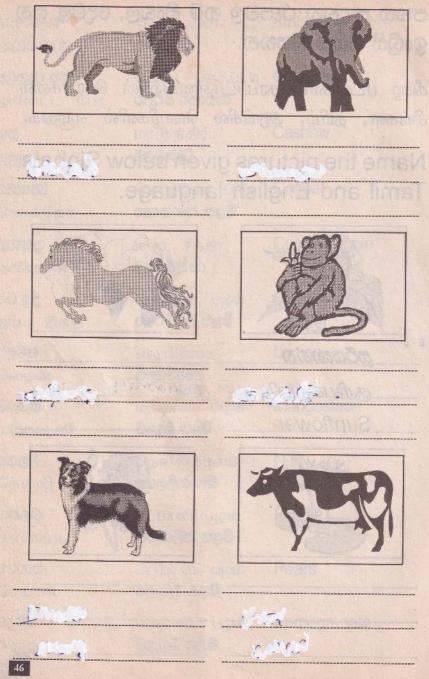

| Doctor       |
| <b>ஏ்ට பூ</b> குரு (2) வரயா                          | ஆசிரியர்<br><b>ආසිරියර්</b>             | Teacher      |
| <b>ආණ්ඩුකාරග</b><br>ஆண்டுகாரயா                       | ஆளுநர்<br><b>ආළුන</b> ර්                | Governor     |
| <b>වෙළෙන්දා</b><br>வெழெந்தா                          | வணிகன்<br><b>වறிගන්</b>                 | Merchant     |
| <b>ඉංජිනේරු</b><br>இஞ்சினேறு                         | எந்திரவியலாளர்<br><b>එන්දිරවියලාලර්</b> | Engineer     |
| <b>வீற்</b> ப்பா                                     | செம்படவர்<br><b>கேම්පඩචර්</b>           | Fisherman    |

පතත සඳහන් රූපවල නම් සිංහල, දෙමළ සහ ඉංගුසි බසින් ලියන්න.

கீழே படங்களில் தரப்பட்டுள்ளவற்றின் பெயர்களை சிங்கள, தமிழ், ஆங்கில மொழிகளில் எழுதுக.

Name the pictures given below Sinhala, Tamil and English language.













































we was

























43729 1 VYB 1162003 50 • 00