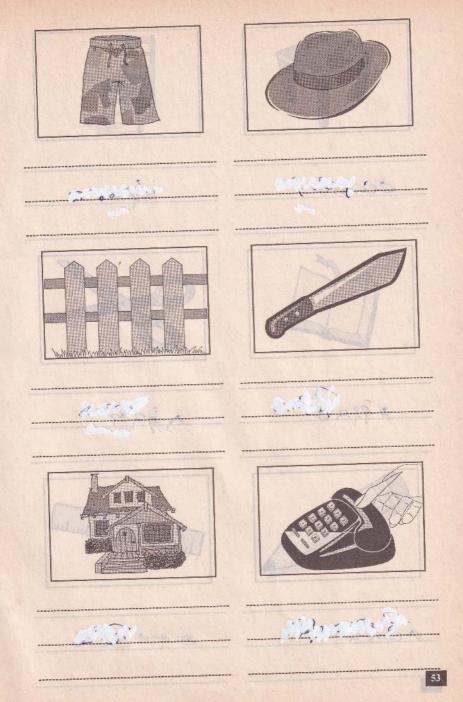

| ஆசிரியர்<br><b>ආසිරියර්</b>             | Teacher      |
| <b>ආණ්ඩුකාරග</b><br>ஆண்டுகாரயா                       | ஆளுநர்<br><b>ආළුන</b> ර්                | Governor     |
| <b>වෙළෙන්දා</b><br>வெழெந்தா                          | வணிகன்<br><b>වறிගන්</b>                 | Merchant     |
| <b>ඉංජිනේරු</b><br>இஞ்சினேறு                         | எந்திரவியலாளர்<br><b>එන්දිරවියලාලර්</b> | Engineer     |
| <b>வீற்</b> ப்பா                                     | செம்படவர்<br><b>கேම්පඩචර්</b>           | Fisherman    |

පතත සඳහන් රූපවල නම් සිංහල, දෙමළ සහ ඉංගුසි බසින් ලියන්න.

கீழே படங்களில் தரப்பட்டுள்ளவற்றின் பெயர்களை சிங்கள, தமிழ், ஆங்கில மொழிகளில் எழுதுக.

Name the pictures given below Sinhala, Tamil and English language.













































we was

























43729 1 VYB 1162003 50 • 00