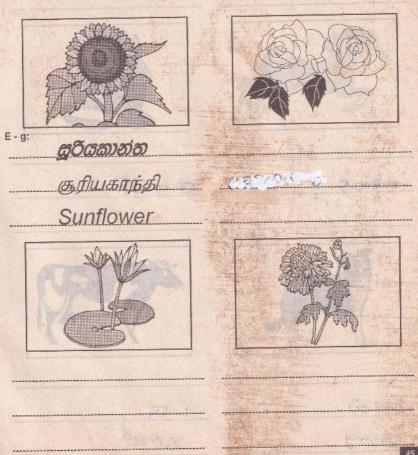

### මල් වර්ග பூக்கள் FLOWERS

**්**ධ්<del>ජ</del> ගහ මල්ල්රෙග

**தோமரை** Lotus

ട്രെയ്യഥ് ഥര തായാര്

ரோச மல 6රාජා

**ဥාස්පෙති මල** செவ்வந்தி Chrysanthemum

தாஸ்பெத்தி மல கேව්වන්ති

නිල්මානෙල් මල நீலோற்பவம் Bluewaterlilly

நில்மானெல் மல නීලෝට්පවම්

ඉණු ගත අල්ලි

අරලිය මල அலரி Temple flower

அரலிய மல අලර්

**கூடுமுகா**ந்தி Sunflower

சூரியகாந்த **தூ்கைற்கி** 

തുറിട്ടില് මල மரமல்லிகை Millingtonia

க(ு)ட்டபிச்ச மல මරමල්ලිගෙන

**කිරීඉද්ද මල** நந்தியாவட்டை Water Solder

கிரிஇத்த மல **නන්තියාවට්රටේ** 

**වතුසුද්ද මල** நித்தியகல்யாணி Kind of white flower

வத்துசுத்த மல නිත්තියකල්යාණි