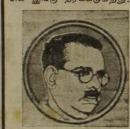

### பாக்டர்

சுட்டுக் கொல காமுக பிணாம்பு கொழும்பு, மே 20 மேற்கு மாகாண சபையின் ஐ. தே. க. உறுப்பினரான டாக்டர் கிரில் பெறேரா நேற்று முன்தினம் கால் 8,30 மணிமளவில் இனந்தேரியாத நபர்களால் கட்டுக்கொல்லப் பட்டார். கடவத்தையில் உள்ள தனத பல் வைத்திய தி

பல் வைத்திய உள்ளது துக்கு டாக்டர் பெரேரா காரில் சென்று இறங்கிய போது, இருவர் அவரை வழி மறித்துச் கட்டுவிட்டு சுப்பீச்

மரணத்தறுவாயில் மார்க்கோஸ்!

மார்க்கோஸ்! ஹவாய் மே 20 பிலிப்பின்னின் முன் ஞர் ஜஞ்திபதி பெர்டினன்ட் மார் கோஸுக்கு எந்த நேரத்திலும் மரணம் சம்பவிக்கலாம் என்று அறிவிக்கப்படுதெறது. இருதயம், திறுநீரகம் ஆகி யன மிகவும் மோ ச மா க ப் பாதிக்கப்பட்ட நிலேயில் திரு. மர்கோஸ் ஹவாய் மருத்துவ மனேயில் அனுமதிக்கப்பட்டுள் ளார். (உ-எ)