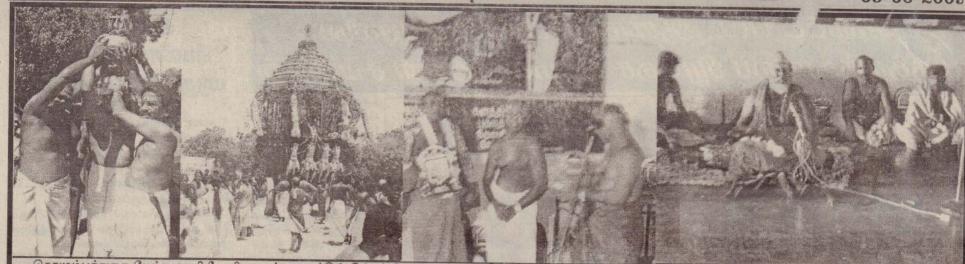

கொழும்புத்துறை மேற்கு வதரிபீட விநாயகர் ஆலயத்தின் சிற்பத் தேர் வெள்ளோட்ட விழாவில் தேருக்கான கலசம் வீதியுலா **வருவதை முதலாவ**து படத்திலும் சித்திரத்தேர் வெள்ளோட்டம் இடம்பெறுவதை இரண்டாவது படத்திலும் காணலாம்.

புதிய சித்திரத்தேரை நிர்மாணித்த ஸ்தபதி செ.பாலச்சந்திரனுக்கு ஆலய பரிபாலன சபையினர் பொற்கிளி, மற்றும் விருது வழங்கி கௌரவிப்பதையும் நல்லை ஆதீன முதல்வர் ஸ்ரீலஸ்ரீ சோமசுந்தர பரமார்சார்ய சுவாமிகள் ஆசியுரை வழங்குவதையும் ஏனைய இரண்டு படங்களிலும் காணலாம். (படங்கள்:நந்தன்)