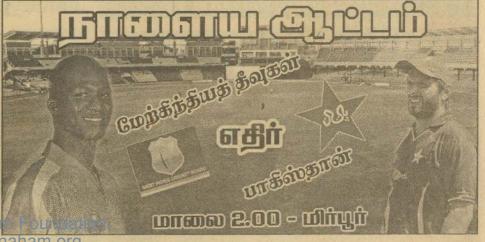

உலகக்கிண்ண லீக் போட்டிகள் முழ்ந்து காலிறுத் போட்டிகள் நாளை மறுதினம் முதல் ஆரம்பமாகின்றன. இதில் நாளை மறுதினம் நடக்கும் இரண்டாவது காலிறுதியில் இந்திய அணி நடப்புச் சம்பியன் அவுஸ்ரே லியாவை சந்திக்கிறது.