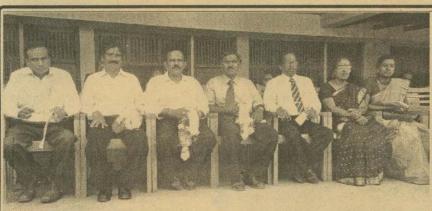

இலங்கைப் பொலிஸ் பிரிவின் 146 ஆவது பொலிஸ் வீரர் தின நிகழ்வுகள் நேற்று யாழ். பொலிஸ் நிலையத்தில் இடம்பெற்றது. இந்நிகழ்வில் யாழ். மாவட்ட பிரதிப் பொலிஸ்மா அதியர் காமினி சில்வா உரையாற்றுவதையும் யாழ். மாவட்ட சிரேஷ்ட பொலிஸ் அத்தியட்சகர் நேவின் பத்மதேவா அருகில் நிற்பதையும் யாழ். மாவட்ட பிரதிப் பொலிஸ் மா அதிபர் ஓய்வு பெற்ற பொலிஸ் உத்தியோகத்தர்களுடன் கலந்துரையாடுவதையும் நீகழ்வில் கலந்து கொண்ட பொலிஸாரையும் படங்களில் காணலாம். *(படங்கள்: -எஸ். கரன்)* 