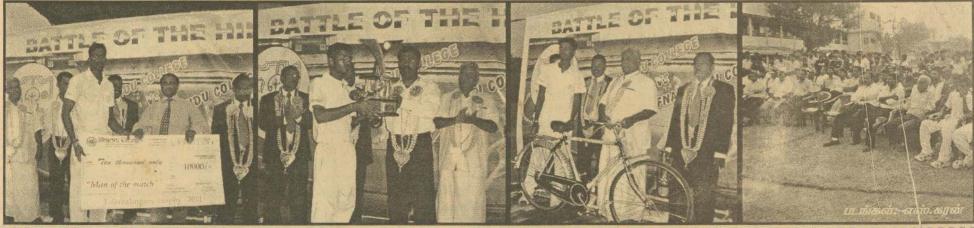

## 

மேற்கிந்தியத் தீவுகள் அணிக்கு எதிரான உலகக்கிண்ண லீக் போட் டியில் இங்கிலாந்து அணி தோற்க வேண்டும். அப்போது தான் அப்பா விரைவில் வீட்டுக்கு வருவார் என கோலிங்ஷட்டின் மகள்கள் தெரி வித்துள்ளனர்.

உலகக்கிண்ண தொடரில் நான்காவது காலிறுதி போட்டியில் இங்கிலாந்து, இலங்கை அணிகள் வரும் மார்ச் 26 ஆம் திகதி கொழும் பில் மோதுகின்றன. இதனிடையே இங்கிலாந்து அணி கடைசி லீக் போட்டியில் வென்றால் தான் காலி

றுதி வாய்ப்பைத் தக்கவைக்க முடி யும் என்ற நிலையில் மேற்கிந்தியத் தீவுகள் அணியைச் சந்தித்தது. அப்போது இந்தப் போப்டியில் தோற்க வேண்டும் என இங்கிலாந்து நட்சத் கிர வீரர் கோலிங்வூட்டின் மகள்கள் கெய்றா, ஷன்னன் நினைப்பு வேறு மாதிரியாக இருக்கிறது.

ஏனெனில் நீண்ட நாட்களாக நடந்த ஆஷஸ் தொடர் முடிந்து வீட் டுக்கு அப்பா வருவார் என்று நினைத் துக்கொண்டிருந்த நேரத்தில் உலகக் கிண்ணத் தொடர் வந்து விட்டது. இத னால் மீண்டும் வீட்டுக்கு திரும்ப முடியாத நிலை ஏற்பட்டுள்ளது.