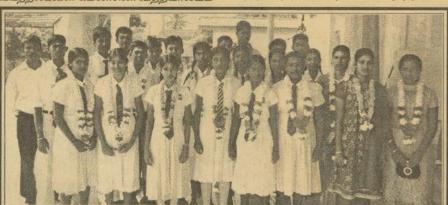

இச்சம்பவத்தில் சாவகச்சேரி நுணாவில் பகுதியைச் சேர்ந்த முருகன் பத்மநாதன் (வயது 55) என்ற வயோதிபரே சிகிச்சை பெற்று வருகிறார். (ஸ்ரீ–3–24)

வல்வை ஆதீ கோவிலடி வள்ளியம்மாள் ஊக்குவிப்பு நிதியம் மற்றும் ஆதிசக்தி சனசமூக அபிவிருத்தி நிறுவனங்கள் இணைந்து நடத்திய மாணவர் கௌரவிப்பு நிகழ்வு அண்மையில் நடைபெற்றது. இந்நிகழ்வில் கௌரவிக்கப்படு, மாணவர்களையும் நிரதம விருந்தினராகக் கலந்து கொண்ட வல்வெட்டித்துறை இலங்கை வங்கி முகாமையாளர் எஸ்.சிறிகாந்தா மாணவி ஒருவகுக்கு பரிசில் வழங்குவதையும் கூறுநாடகத்தின் ஒரு காட்சியையும் படங்களில் காணலாம்.

(படங்கள்: வல்வெட்டித்துறைச் செய்தியாளர்)