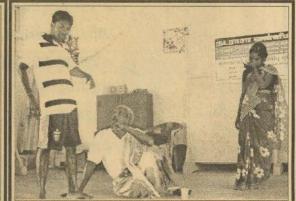

இச்சம்பவத்தில் சாவகச்சேரி நுணாவில் பகுதியைச் சேர்ந்த முருகன் பத்மநாதன் (வயது 55) என்ற வயோதிபரே சிகிச்சை பெற்று வருகிறார். (ஸ்ரீ–3–24)

வல்வை ஆதீ கோவிலடி வள்ளியம்மாள் ஊக்குவிப்பு நிதியம் மற்றும் ஆதிசக்தி சனசமூக அபிவிருத்தி நிறுவனங்கள் இணைந்து நடத்திய மாணவர் கௌரவிப்பு நிகழ்வு அண்மையில் நடைபெற்றது. இந்நிகழ்வில் கௌரவிக்கப்படு, மாணவர்களையும் நிரதம விருந்தினராகக் கலந்து கொண்ட வல்வெட்டித்துறை இலங்கை வங்கி முகாமையாளர் எஸ்.சிறிகாந்தா மாணவி ஒருவகுக்கு பரிசில் வழங்குவதையும் கூறுநாடகத்தின் ஒரு காட்சியையும் படங்களில் காணலாம்.

(படங்கள்: வல்வெட்டித்துறைச் செய்தியாளர்)