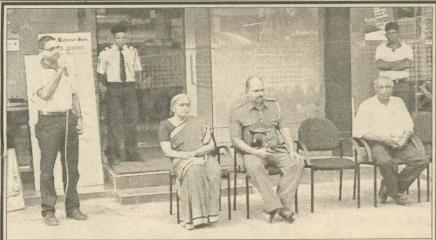

### Register, Patrician Institute,

61(59), St. Patrick's Road, Jaffna. T.P:0212226148

Fax:6148

E.mail:spitee@sltnet.lk

இலங்கை தேசிய பார்வையற்றோர் சம்மேளனத்தில் மகளிர் தின நிகழ்வுகள் நேற்று முன்தினம் இடம்பெற்றன. இதில் சம்மேள னத் தலைவர் க.தர்மசேகரம், யாழ். போதனா வைத்தியசாலை பால்நிலை வன்முறைக்கெதிரான செயற்குமு இணைப்பாளர் ரஜனி சந்திர சேகரம் ஆகியோர் உரையாற்றுவதையும் நிகழ்வில் கலந்து கொண்டவர்களையும் படங்களில் காணலாம். *(படங்கள்:-எஸ்.கரன்)* 