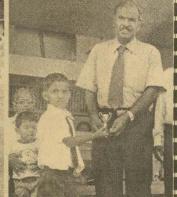

இச்சம்பவத்தில் சாவகச்சேரி நுணாவில் பகுதியைச் சேர்ந்த முருகன் பத்மநாதன் (வயது 55) என்ற வயோதிபரே சிகிச்சை பெற்று வருகிறார். (ஸ்ரீ–3–24)

வல்வை ஆதீ கோவிலடி வள்ளியம்மாள் ஊக்குவிப்பு நிதியம் மற்றும் ஆதிசக்தி சனசமூக அபிவிருத்தி நிறுவனங்கள் இணைந்து நடத்திய மாணவர் கௌரவிப்பு நிகழ்வு அண்மையில் நடைபெற்றது. இந்நிகழ்வில் கௌரவிக்கப்படு, மாணவர்களையும் நிரதம விருந்தினராகக் கலந்து கொண்ட வல்வெட்டித்துறை இலங்கை வங்கி முகாமையாளர் எஸ்.சிறிகாந்தா மாணவி ஒருவகுக்கு பரிசில் வழங்குவதையும் கூறுநாடகத்தின் ஒரு காட்சியையும் படங்களில் காணலாம்.

(படங்கள்: வல்வெட்டித்துறைச் செய்தியாளர்)