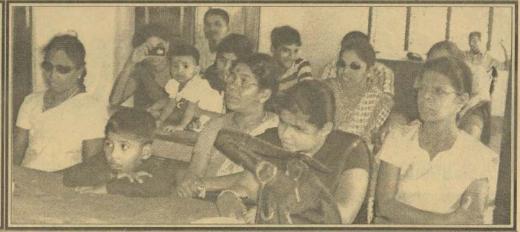

### Register, Patrician Institute,

61(59), St. Patrick's Road, Jaffna. T.P:0212226148

Fax:6148

E.mail:spitee@sltnet.lk

இலங்கை தேசிய பார்வையற்றோர் சம்மேளனத்தில் மகளிர் தின நிகழ்வுகள் நேற்று முன்தினம் இடம்பெற்றன. இதில் சம்மேள னத் தலைவர் க.தர்மசேகரம், யாழ். போதனா வைத்தியசாலை பால்நிலை வன்முறைக்கெதிரான செயற்குமு இணைப்பாளர் ரஜனி சந்திர சேகரம் ஆகியோர் உரையாற்றுவதையும் நிகழ்வில் கலந்து கொண்டவர்களையும் படங்களில் காணலாம். *(படங்கள்:-எஸ்.கரன்)* 