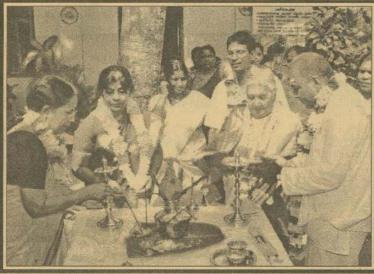

இச்சம்பவத்தில் சாவகச்சேரி நுணாவில் பகுதியைச் சேர்ந்த முருகன் பத்மநாதன் (வயது 55) என்ற வயோதிபரே சிகிச்சை பெற்று வருகிறார். (ஸ்ரீ–3–24)

வல்வை ஆதீ கோவிலடி வள்ளியம்மாள் ஊக்குவிப்பு நிதியம் மற்றும் ஆதிசக்தி சனசமூக அபிவிருத்தி நிறுவனங்கள் இணைந்து நடத்திய மாணவர் கௌரவிப்பு நிகழ்வு அண்மையில் நடைபெற்றது. இந்நிகழ்வில் கௌரவிக்கப்படு, மாணவர்களையும் நிரதம விருந்தினராகக் கலந்து கொண்ட வல்வெட்டித்துறை இலங்கை வங்கி முகாமையாளர் எஸ்.சிறிகாந்தா மாணவி ஒருவகுக்கு பரிசில் வழங்குவதையும் கூறுநாடகத்தின் ஒரு காட்சியையும் படங்களில் காணலாம்.

(படங்கள்: வல்வெட்டித்துறைச் செய்தியாளர்)