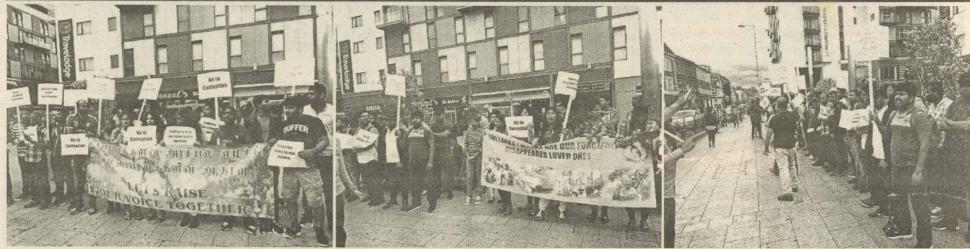

# தாயக மக்களின் எழுச்சிக்கு ஆதரவாக பிரிட்டனில் புலம்பெயர்மக்கள் ஆர்ப்பாட்டம்

தாயகத்தில் நிகழும் மக்களின் எழுச்சிப் போராட்டங்களுக்கு புலம்பெயர் மக்களும் தமது ஆதரவை தெரிவிக்கும் வகையில் பிரித்தானியாவில் வெம்பிலி சென்ட்ரல் ஸ்டேசன் முன்பாக ஆர்ப்பாட்டம் ஒன்று முன்னெ டுக்கப்பட்டுள்ளது. நேற்று முன்தினம் பிற்பகல் இரண்டு மணி முதல் ஐந்து மணிவரை இந்த ஆர்ப்பாட்டம் முன்னெடுக்கப்பட்டுள்ளது.

எமது மக்கள் கடும் துன்பத்தில் உழலும் தரு ணம் பெரும் ஊழல்களில் ஈடுபட்டிருந்த அரசியல் வாதி களுக்கு எமது கடுமையான எதிர்ப்பை தெரிவித்துக் கொள்கிறோம்.

GLD.

மக்கள் பிரதிநிதிகள்

உள்ளடங்கிய தன்னிச்சை யாக இயங்கக் கூடிய விசார னைக்குழு அனைத்து ஊழல் களையும் விசாரிக்க அனுமதிக்கப்பட வேண்

வடமாகாண கணக்கு வழக்குகள் மக்கள் முன்

வெளிப்படையாக முன் வைக்கப்படவேண்டும். கூறையாடப்பட்ட பணம் முழுவதும் வசூலிக்கப்பட்டு மக்கள் நல சேவையில் முதலீடு செய்யப்பட வேண் GLD.

ஊழல் குற்றச்சாட்டைத்

தமது அரசியல் நலை களுக்கு பாவித்துக் கொள் ளும் தமிழ் தலைமைகளை வன்மையாகக் கண்டிக் கின்றோம்.

முதலமைச்சர் சி.வி. விக்னேஸ்வரன் மேல் இருக்கும் அரசியல் எதிர்ப்பு இத் தருணத்தில் பாவிக்கப் படுவதற்கு எதிராக மக்கள் திரண்டதை நாம் வரவேற் கிறோம்.

அரசியல் கட்சிக்குள் ளும் வெளியிலும் தலை மைகள் மற்றும் மக்கள்

பிரதிநிதிகளுக்கான தெரிவு கள் ஜனநாயக முறையில் நிகழ வேண்டும்.

இது தனி நபர்களின் சொந்த விருப்பு வெறுப்பு சார்ந்து மக்களை மீறிய அதிகாரமாக சுருக்கப்படு வதை எதிர்க்கிறோம். தாயக மக்களின் விடுதலைக்கான அறைகூவலில் நாமும் பங்கு கொள்கிறோம்.

இலங்கை அரசின் அடக்குமுறைக்கு எதிராக போராடிய நாம் இன்று எமது "தலைமைகளின்"

அரசியல் அடாவடித்தனங் களுக்கு எதிராகவும் சேர்த் துப் போராட வேண்டிய சூழ்நிலையில் உள்ளோம் என்ற விழிப்புணர்வு மக்க ளுக்கு வரவேண்டும் எனக் கோருகிறோம்.

பக்கம் 11

இளைஞர்கள் ஒன்றி ணை வோம். தாயக இளைஞர் களின் கரங்களைப் பலப் படுத்துவோம் என்ற விட யங்களை வலியுறுத்தி இந்த போராட்டம் முன்னெடுக் கப்பட்டுள்ளமை குறிப்பிடத் தக்கது. (8-7)