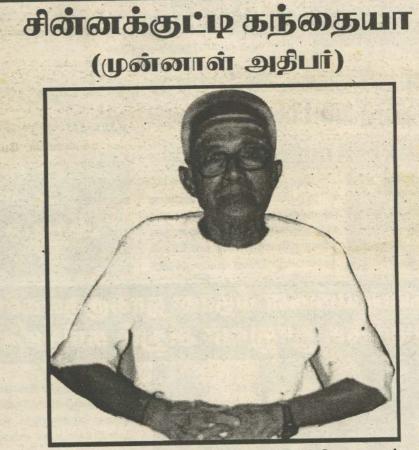

இவ் அறிவித்<mark>தலை உற்றார், உறவினர்</mark>, நண்பர்கள் அனைவரும் ஏற்றுக் கொள்ளவும். Digitized by Noolabam

பருத்தியோலை வீதி, மயிலணி, சுன்னாகம். காலையடி தெற்கு, பண்டத்தரிப்பை பிறப்பிடமாகவும் கனடா வினை வசிப்பிடமாகவும் கொண்ட சின்னக்குட்டி கந்தையா 24.06.2017 சனிக்கிழமை கனடாவில் காலமானார்.

அன்னார் காலஞ்சென்ற சின்னக்குட்டி நன்னிப்பிள்ளை தம்பதி களின் மகனும் காலஞ்சென்ற இராசம்மாவின் அன்புக் கணவரும், விக்கினேஸ்வரமூர்த்தி, தயாளன், ஞானேஸ்வரன், கலாவதி, கலை வாணி, அம்பிகா ஆகியோரின் அன்புத் தகப்பனாரும், சிவலிங் கம், சூரசங்காரன், பாலசுப்பிரமணியம், இந்திராணி, புஸ்பராணி, மாலினி ஆகியோரின் அன்பு மாமனாரும் ஆவார். அன்னாரின் இறுதிக்கிரியைகள் 28.06.2017 நாளை புதன்கிழமை நடைபெற்று அன்றையதினம் கனடாவில் தகனம் நடைபெறும். இவ் அறிவித்தலை உற்றார், உறவினர், நண்பர்கள் அனைவரை யும் ஏற்றுக்கொள்ளும்படி கேட்டுக்கொள்கின்றோம்.

தகவல்:-

oundation தாலையழ் தெற்கு, மகள்:கலைவாணி சூரசங்காரன் பண்டத்தரிப்பு <sub>(\*582)</sub> மகன்:விக்கினேஸ்வரமூர்த்தி 27.06.2017 வலம்புரி பக்கம் 03 5110 เอธีธลาสีสา 21 สลัง 65 massala Arssen வடக்கு ஆளுநா கூரே தெரிவிப்பு