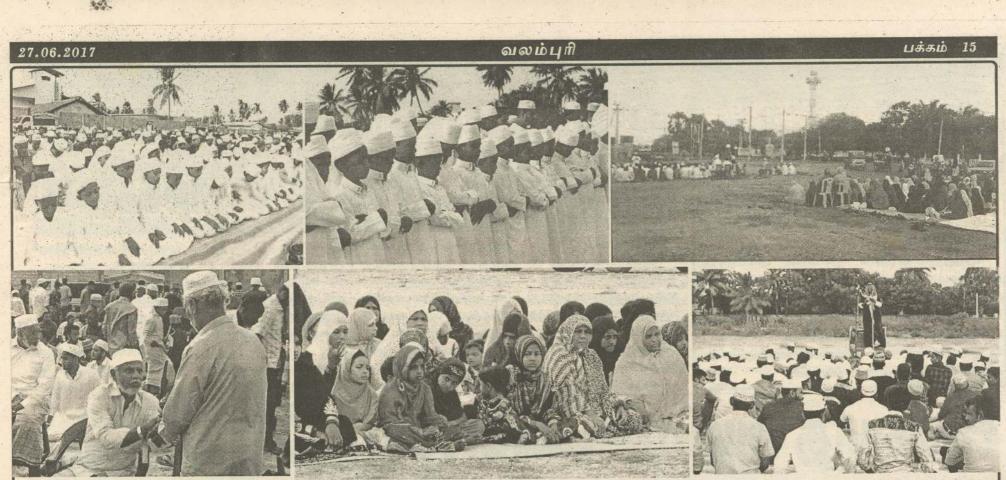

27.06.2017

மேலதிக விசாரணை களின் பின்னர் வவுனியா மாவட்ட நீதவான் நீதிமன்றில் ஆஜர்படுத்தப்பட்டதாக பொலி ஸார் தெரிவித்தனர். (2–250)

வவுனியா தவ்ஹீத் ஜமாஅத் ஏற்பாடு செய்த நோன்பு பெருநாள் திடல் தொழுகை பட்டாணிச்சூர். 2 ஆம் ஒழுங்கை குடா வயல் திடலில் மௌலவி ஆ.கு.ஸாதிக்கீன் (பாரி) தலைமையில் நேற்றுக் காலை 6.36 இற்கு நடைபெற்றது. இஸ்லாமியர் களின் புனித நோன்பு தினத்தை முன்னிட்டு இதில் பலரும் கலந்து கொண்டு விசேட தொழுகையில் ஈடுபட்டதை படங்களில் காணலாம். (படங்கள்:-குருமன்காடு செய்தியாளர்)