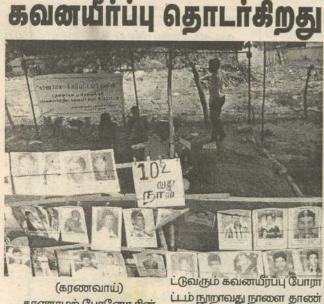

காணாமற் போனோ ரின் உறவினர்களால் மருதங் கேணியில் மேற்கொள்ளப்ப

பக்கம் 06

ப்பம் நூறாவது நாளை தாண் டியும் தொடர்ந்து இடம் பெற் றுவருகிறது. (@-60)