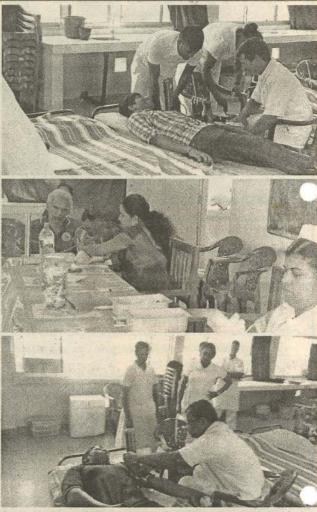

# வெளிவிவகார அமைச்சர் அதிரடி நடவடிக்கை

் (கொழும்பு) =

வினைத்திறனுடன் செயற்பட வில்லை என்பதால் மூன்று வெளி நாடுகளுக்கான தூதுவாகளை இலங்கை அரசாங்கம் கொழும்பு க்குத் திருப்பி அழைத்துள்ளது என வெளிவிவகார அமைச்சர் ரவி கருணாநாயக்க தெரிவித்தார்.

கொழும்பில் நேற்று முன் தினம் நடத்திய செய்தியாளர் சந்திப்பில், வெளிநாட்டுத் தூது வர்கள் சிலர் திருப்பி அழை க்கப்பட்டுள்ளனரா? என்று அவரிடம் கேள்வி எழுப்பப்ப ட்டது

அதற்கு அவர் பதிலளித்த போதே. மூன்று நாடுகளில் பணியாற்றிய இலங்கை தூது வர்கள் போதிய வினைத்திற

னுடன் செயற்படவில்லை என்பதற்காக திருப்பி அழைக் கப்பட்டுள்ளனர் என்று கூறி னார்

எனினும், திருப்பி அழைக் கப்பட்ட தூதுவர்கள் யார் என்ற விபரங்களை அவர் வெளியிட மறுத்து விட்டார்.

"தூதரகங்கள் சிறப்பாகச் செயற்பட வேண்டும். வினை த்திறன் அற்றவர்கள் இராஜ

தந்திரப் பதவிகளில் இருந்து, பொதுமக்களின் பணத்தில் நேரத்தை செலவிடுவதற்கு அனுமதிக்க முடியாது. வெளி நாட்டு முதலீட்டை கவரும் வகையில், வர்த்தக இராஜ தந்திரத்தை ஊக்குவிக்க அர சாங்கம் திட்டமிட்டுள்ளது.

இந்த திட்டத்தை எவ்வாறு முன்னெடுக்கலாம் என்பது குறித்துக் கலந்துரையாடு வதற்காக இலங்கையிலு

ள்ள தூதுவர்கள், துணைத் தூதுவர்களை செப்டெம்பர் 4ஆம் திகதி ஜனாதிபதியும் பிரதமரும் சந்தித்துக் கலந்து ரையாடவுள்ளனர்.

வெளிநாடுகளில் இலங் கைக்கு 63 தூதரகங்கள் உள்ளன. தேவைப்பட்டால் அவை தரமுயர்த்தப்படும். சில தூதரகங்கள் மூடப்படும் என்றும் அவர் தெரி வித்துள்ளார். (8-7) றது" என்றும் அவர் தெரிவித் காா