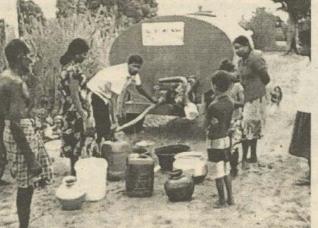

எமது பிரதேச செயலகத் தில உள்ள 10 ஆயிரம் லீற்றர் கொள்ளளவினையுடைய 2 குடிநீர் பௌசர் வண்டிகள் ஊடாக தினசரி ஒரு இலட்சம் லீற்றர் குடிநீர் விநியோகம் மேற்கொண்டு வருகின் றோம்.

கிளிநொச்சி ஆனை விழுந்தான் கிராமத்திற்குள் மழை வெள்ளம் உட்சென்று பரவாமல் தடுக்க தடுப் பணை அமைக்குமாறு கிராம மக்கள் கிளிநொச்சி மாவட்டச் செயலாளரிடம் வேண்டுகோள் விடுத்துள் ளனர்.

தீனசரி பௌசர் வண்டிகள் ஊடாக ஒரு லட்சம் லீற்றர் குடிநீர் விநீயோகம் ஒட்டுசுட்டான் பிரதேச செயலாளர் தெரிவிப்பு

### (மல்லாவி) இட்டுசட்டான் பிரதேசிக செயலக், பிரிவில், குடிநீர தேவையான கிராம மக்க ளக்கு தினசரி ஒரு இலட்சம்

லீற்றர் குடிநீர் விநியோகம் பிரதேச செயலகத்தினால் மேற்கொள்ளப்பட்டு வருவ தாக ஒட்டுசுட்டான் பிரதேச செயலாளர் யதுகுலசிங் – அனுருத்தனன் தெரிவித் துள்ளார்.

இது தொடர்பாக அவர் மேலும் தெரிவிக்கையில்,

முல்லைத்தீவு மாவட்டத் தில் தற்போது கடுமையான வரட்சி நிலவுவதால் இந்த வரட்சி தாக்கம் ஒட்டுசுட்டான் பிரதேச செயலாளர் பிரிவிற்கு உட்பட்ட 27 கிராம அலுவ லர் பிரிவுகளில் தாக்கத்தை ஏற்படுத்தியுள்ளது.

இந் நிலையில், இங்குள்ள மக்களின் குடிநீர் கிணறுக ளின் நீர் மட்டமும் குறைந்து வரண்டு வருகின்றது. இதனால் மக்களும், கால் நடைகளும் குடிநீர்த் தேவைக்காக அல்லல்படும் நிலை காண்ப்படுகின்றது. அத்துடன், பிரதேச செய லகப் பிரிவில் உள்ள பொது கிணறுகள் மூலமாகவும் மற்றும் தேசிய நீர் வழங்கல் அதிகார சபையின் குடிநீர் விநியோயகத் திட்டம் ஊடாக வும்மக்களுக்கு பெரும்பாலான குடிநீர் தேவை பூர்த்தி செய் யப்படுகின்றது.

இந் நிலையில், குடிநீர் தேவையான கிராம மக்கள், மற்றும் குடும்பங்கள் தங்கள் பகுதி கிராம அலுவலர் ஊடா கவோ அல்லது நேரடியாகவோ எனக்கு கடிதம் மூலம் அறியத் தரும் போது உடனடியாக குடி நீர வழங்க நடவடிக்கை எடுக் கப்படும் என அவர் மேலும் தெரி வித்துள்ளார். (2-15)