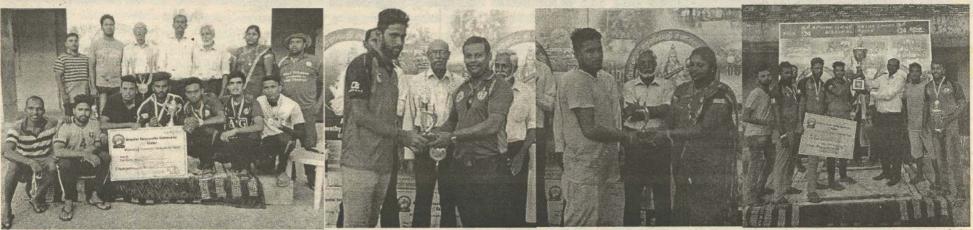

(படங்கள் : சோபிகா)

அகில இலங்கை கம்பன் கழகம் நடத்தும் யாழ்ப்பாணக் கம்பன் விழாவின் இறுதி நாள் நிகழ்வுகள் நேற்று இடம் பெற்றன.