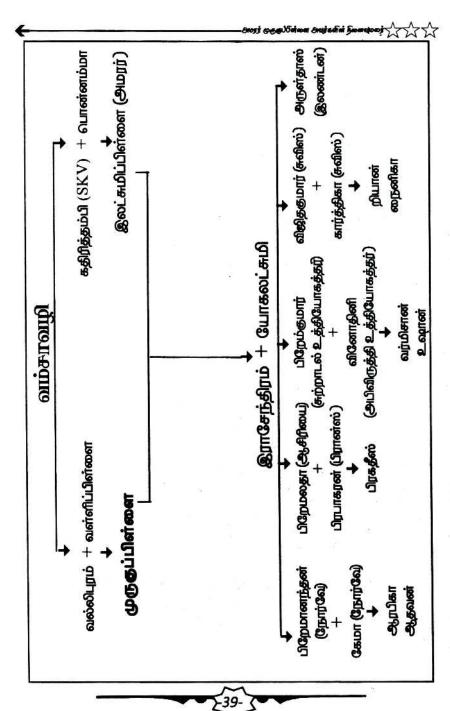

### <sub>ூமரர்</sub> வல்லிபுரம் **முருகுப்பிள்ளை** அவர்களின் வாழ்க்கை வரலாறு

இலங்கைத் திருநாட்டின் யாழ்ப்பாணம் எனும் கலாசார பூமியில் வடமுனையின் தென்கிழக்கே கடலன்னை தாலாட்ட வனப்பு மிக்க வயல் வெளிகளையும் கொண்டமைந்து பறவைகளின் சுவர்க்க பூமியாகவும் மணல் மண் வளம் நிறைந்த பகுதியாகவும், வரலாற்றில் எமது பூர்வீகக் குடிகளான நாகர்கள் வாழ்ந்ததுமான வடமராட்சி கிழக்கில் தனித்துவமிக்க சான்றோர் தவழ்ந்த உடுத்துறை மண்ணிலே சீரோடும் சிறப்போடும் புகழோடும் வாழ்ந்து வந்த வல்லிபுரம் வள்ளிப்பிள்ளை (மீனாட்சிப்பிள்ளை) இணையர்க்கு அவர் தம் இனிமையான இல்லற வாழ்வில் உத்தம புத்திரனாக ஊர் மெய்ச்சும் பெரியோனாக 1914ம் ஆண்டு 07ம் மாதம் 2ம் திகதி அவதரித்தார். தவமிருந்து தாம் பெற்ற பிள்ளைக்கு முருகுப்பிள்ளை எனும் நாமமிட்டு உவகை கொண்டனர்.

முருகுப்பிள்ளை நாமத்தோடு கல்வியிலும் இதர துறைகளிலும் வளர்ச்சியடைந்த இவர் கடற்றொழிலிலும் வேளாண்மையிலும் சிறப்பான தேர்ச்சி பெற்று மிடுக்கான நடையோடும் பெற்றோர்க்கு ஏற்ற பிள்ளையாக வளர்ந்து வந்தார்.

இளமைப்பருவம் எய்ததும் உடுத்துறை SKV என அழைக்கப்படும் கதிரித்தம்பி சம்மாட்டியாரின் மூத்த மகளான இலட்சுமிப்பிள்ளையை தனக்கேற்ற துணையாக மங்கல நாண் பூட்டி மணமுடித்தார். இல்லறவாழ்வு இனிமையளித்து மாமனாரின் தொழிலையும் சிறப்பாக பொறுப்பாக ஆற்றி வந்தார். கடலோடு தவழ்ந்து வயல் மடிமீது உறங்கி ஓயாமல் உழைத்தார். இல்லற வாழ்வு இலட்சுமிப்பிள்ளை எனும் அன்பான பண்பான மனையோடு தொடர்ந்த போதிலும் உற்ற கணவனாக வாழ்ந்த போதும் பிள்ளைச் செல்வமின்றி புழுவாகத் துடித்தனர். மழலை மொழியின்றி தாம் வாழ்ந்த மனை எல்லாம் இருள் சூழ்ந்த காட்சி கண்டு அவர்கள் இதயம் நொறுங்கின. வேண்டாத தெய்வமில்லை ஏறாத கோயிலில்லை. இருவர் செய்த அறப்பயன் தவத்தால் தம் சந்ததி தழைக்கவென இறைவனின் கிருபையால் ஏக புத்திரனை பெற்று மகிழ்ந்தனர். குடும்பத்தின் குலவிளக்காய் வம்சத்தின் விருட்சமான தம் மகவுக்கு இராசேந்திரம் எனும் நாமமிட்டு அன்புருக வாழ்ந்தனர்.

கணவனும் மனைவியும் கனிவோடு தம் மகனை கண்ணுக்குள் வைத்து காத்து வளர்த்தனர். மகனும் படிப்பிலும் சிறப்படைந்து அரச ஊழியனாய் பெற்றோர்க்கு பெருமை சேர்த்தான். ஆனாலும் நாட்டில் ஏற்பட்ட யுத்த வன்முறையால் தாம் தவமிருந்து பெற்ற பிள்ளைக்கு இடர் வரலாம் என அஞ்சி தம் பிள்ளை தம்மோடு இருந்தால் போதுமென மகனிடம் மன்றாட்டமாக அழுது கேட்ட போது பெற்றவரின் தவிப்பைக் கண்டே மகனும் உத்தியோகம் துறந்து ஊர் திரும்பினார். வணிகத்திலே மகனை சிறப்படைய வைத்தனர்.

நாட்கள் அசைந்தன. தம் பிள்ளைக்கு உற்ற துணையை எதிர்பார்த்து காத்த வேளை அயல் கிராமமான வத்திராயன் தெற்கிலே வசித்து வந்த சுப்பிரமணியம் வள்ளியம்மை இணையரின் மகளான யோகலட்சுமியை தம்பிள்ளைக்கு மணமுடித்து கொடுத்தனர். மருமகளும் தன் பங்கை சிறப்புடனே ஆற்றினார். கணவரின் பெற்றோரையும் தன் பெற்றவராக எண்ணி கனிவு கொண்டு பராமரித்து வந்தார்.

ஒரு பிள்ளையை மட்டுமே கொடுத்த இறைவன் இரண்டாவது பிள்ளையின் வடிவமாக தமது மருமகளைக் கண்டு பேருவகை கொண்டனர். தம் மகனின் இனிதான முறையே பிறேமானந்தன், இல்லறத்தின் பயனாக பிறேமலதா, பிறேம்குமார், விஜிதகுமார், அருள்தாஸ் என்னும் கனிவோடு பேரப்பிள்ளைகளைக் கண்டு பேரப்பிள்ளைகளின் மழலை மொழிகளின் இன்பத்தில் இருவரும் திளைத்தனர். பிள்ளைகளை கொஞ்சிக்குலாவி தமது முதுமையையும் மறந்து சந்தோசத்தை மட்டுமே அனுபவித்து வந்தனர். பேரப்பிள்ளைகளும் கல்வியிலும் ஏனைய துறைகளிலும் சிகரம் தொட்டனர். தனது பிள்ளையோடும், மருமகளோடும், பேரப்பிள்ளைகளோடும் கூடிக்குலாவி இன்பமாக வாழ்ந்து வந்த அன்னாரின் வாழ்வில் பேரிடியாக வீழ்ந்தது ஓர் செய்தி. அவர் செவிகள் அதனைக் கேட்க மறுத்தன, கண்கள் குருடானது. தனக்கு ஏற்ற துணையாக தாயாக இருந்து தன்னைத் தாங்கி வாழ்வின் சுக துக்கங்களில் இணைந்து மகனையும் மருமகளையும் பேரப் பிள்ளைகளையும் கனிவோடு காத்து வந்த இலட்சுமிப்பிள்ளை முருகுப்பிள்ளை பொட்டோடும் இவ் உலகை விட்டு கணவன் கதறியழ விண்ணுலகம் 25.01.2007 சென்றார்.