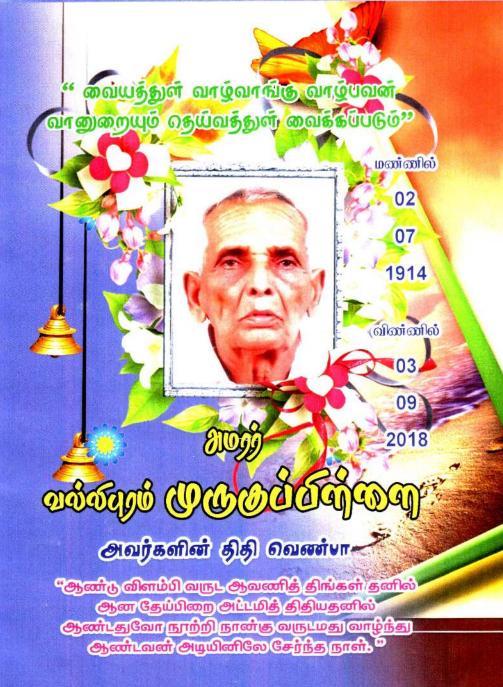

### <sub>ூமரர்</sub> வல்லிபுரம் **முருகுப்பிள்ளை** அவர்களின் வாழ்க்கை வரலாறு

இலங்கைத் திருநாட்டின் யாழ்ப்பாணம் எனும் கலாசார பூமியில் வடமுனையின் தென்கிழக்கே கடலன்னை தாலாட்ட வனப்பு மிக்க வயல் வெளிகளையும் கொண்டமைந்து பறவைகளின் சுவர்க்க பூமியாகவும் மணல் மண் வளம் நிறைந்த பகுதியாகவும், வரலாற்றில் எமது பூர்வீகக் குடிகளான நாகர்கள் வாழ்ந்ததுமான வடமராட்சி கிழக்கில் தனித்துவமிக்க சான்றோர் தவழ்ந்த உடுத்துறை மண்ணிலே சீரோடும் சிறப்போடும் புகழோடும் வாழ்ந்து வந்த வல்லிபுரம் வள்ளிப்பிள்ளை (மீனாட்சிப்பிள்ளை) இணையர்க்கு அவர் தம் இனிமையான இல்லற வாழ்வில் உத்தம புத்திரனாக ஊர் மெய்ச்சும் பெரியோனாக 1914ம் ஆண்டு 07ம் மாதம் 2ம் திகதி அவதரித்தார். தவமிருந்து தாம் பெற்ற பிள்ளைக்கு முருகுப்பிள்ளை எனும் நாமமிட்டு உவகை கொண்டனர்.

முருகுப்பிள்ளை நாமத்தோடு கல்வியிலும் இதர துறைகளிலும் வளர்ச்சியடைந்த இவர் கடற்றொழிலிலும் வேளாண்மையிலும் சிறப்பான தேர்ச்சி பெற்று மிடுக்கான நடையோடும் பெற்றோர்க்கு ஏற்ற பிள்ளையாக வளர்ந்து வந்தார்.

இளமைப்பருவம் எய்ததும் உடுத்துறை SKV என அழைக்கப்படும் கதிரித்தம்பி சம்மாட்டியாரின் மூத்த மகளான இலட்சுமிப்பிள்ளையை தனக்கேற்ற துணையாக மங்கல நாண் பூட்டி மணமுடித்தார். இல்லறவாழ்வு இனிமையளித்து மாமனாரின் தொழிலையும் சிறப்பாக பொறுப்பாக ஆற்றி வந்தார். கடலோடு தவழ்ந்து வயல் மடிமீது உறங்கி ஓயாமல் உழைத்தார். இல்லற வாழ்வு இலட்சுமிப்பிள்ளை எனும் அன்பான பண்பான மனையோடு தொடர்ந்த போதிலும் உற்ற கணவனாக வாழ்ந்த போதும் பிள்ளைச் செல்வமின்றி புழுவாகத் துடித்தனர். மழலை மொழியின்றி தாம் வாழ்ந்த மனை எல்லாம் இருள் சூழ்ந்த காட்சி கண்டு அவர்கள் இதயம் நொறுங்கின. வேண்டாத தெய்வமில்லை ஏறாத கோயிலில்லை. இருவர் செய்த அறப்பயன் தவத்தால் தம் சந்ததி தழைக்கவென இறைவனின் கிருபையால் ஏக புத்திரனை பெற்று மகிழ்ந்தனர். குடும்பத்தின் குலவிளக்காய் வம்சத்தின் விருட்சமான தம் மகவுக்கு இராசேந்திரம் எனும் நாமமிட்டு அன்புருக வாழ்ந்தனர்.

பேரப்பிள்ளைகளான பிறேம், விஜி, அருள் ஆகியோர் புலம்பெயர்ந்து வசித்த போதும் அவர்கள் தமது அப்பப்பா மீது உயிரையே வைத்தனர். இவ்வாறு செல்வச் செழிப்போடு 104 ஆண்டுகள் இப்புவியில் வாழ்ந்து பிறப்பின் மகத்துவத்தை அர்த்தத்தை தாம் செய்த பிறவிப் பயனின் நன்மையை **அனு**பவித் து நூற்றாண்டு சாதனையோடும் செல்வச் செழிப்போடு வாழ்ந்து வருகையில் காலனின் பார்வையில் யாரும் தப்பி விட இறப்பும் பிறப்பும் மனித வாழ்வின் முடியா<u></u>து. அத்தியாயங்களே. மனிதன் ஏற்றே ஆக வேண்டும். நியதியி<mark>ன்படி</mark> முதுமை அவரை கொஞ்சம் கொஞ்சமாக வாட்டத்தொடங்கியது. இவ்வுலகில் சீரோடும் சிறப்போடும் பாசத்தோடும் வாழ்ந்து பலரின் வாழ்விற்கு ஏணியேற்றி உறவுகளை உயர்த்தி அனைவரையும் காத்து வந்த அந்த ஜீவன் பிரிவதற்கான நேரம் நெருங்கி வந்தது. இடர் பட்ட போதேல்லாம் தன்னைத் தாங்கி மகளாக தாயாக இருந்து தன்னைக் காத்து வந்த தனது மருமகள் யோகலட்சுமி பார்த்திருக்க இவ்வுலகில் பிறவிப்பயனை அனுபவித்து 03.09.2018 மு.ப 11.15 மணிக்கு அமரர் வல்லிபுரம் முருகுப்பிள்ளை இறைவனடி சேர்ந்தார்.