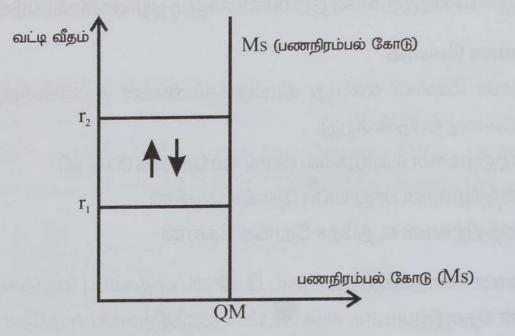

## பணத்திற்கான நிரம்பல்

கெயின்சின் கருத்துப்படி பண நிரம்பல் வெளிக்காரணிகளினால் நிர்ணயிக்கப்படு வதாகும். இதன்படி வட்டி வீதம் தொடர்பாக பணத்தின் நிரம்பல் பூச்சிய நெகிழ்ச்சி உடையது ஆகும்.

அதாவது வட்டி வீதத்தில் ஏற்படுகின்ற மாற்றங்கள் பணநிரம்பலில் மாற்றத்தினை ஏற்படுத்தமாட்டாது இதனால் வட்டி வீதம் தொடர்பாக பணத்தின் நிரம்பல் கோடு நிலைக்குத்தச்சிற்கு சமாந்தரமாக அமையும்.

#### LM வளை கோட்டின் இயல்புகள்

யாழ். மத்திய

கல்லூரி

 பணச்சந்தை சமநிலையில் இருக்கும் போது காணப்படும் வெவ்வேறு வட்டி வீதங்களுக்கும் வருமானமட்டங்களையும் புலப்படுத்தலாகும்.

- 2. LM வனயி மேல் நோக்கி சரிந்து செல்லும்
- பணநிரம்பல் அதிகரித்தால் LM வளையி வலதுபுறம் பணநிரம்பல் குறைந் தால் LM வளையி இடதுபுறமும் நகரும்.