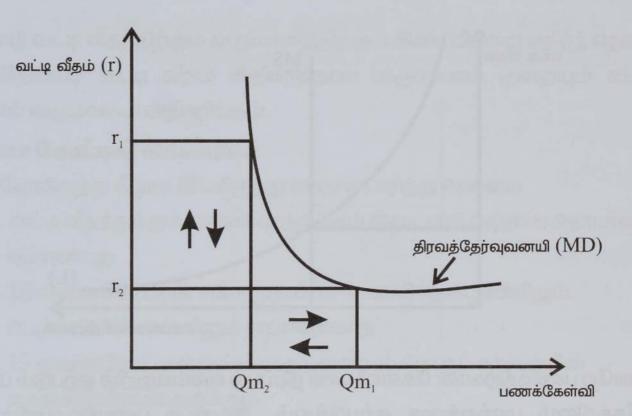

### வட்டி வீதம் பற்றிய தீரவத்தேர்வு கோட்பாடு

(கெயின்சின் வட்டிவீதக் கோட்பாடு)

கெயின்சினுடைய கருத்துப்படி பணத்தின் விலையே வட்டி வீதம் ஆகும். எனவே ஒரு பொருளின் விலை எவ்வாறு அதன் கேள்வி நிரம்பலினால் நிர்ணயிக்கப்படு கின்றதோ அவ்வாறே பணத்தின் விலையாகிய வட்டிவீதம் பணத்திற்கான கேள்வியினாலும் பணத்திற்கான நிரம்பலினாலும் நிர்ணயிக்கப்படுகின்றது

## பணத்திற்கான கேள்வி

பணத்திற்கான கேள்வி என்பது திரவத்தேர்வினை குறிக்கின்றது இது பின்வரும் காரணங்களிற்காக ஏற்படுகின்றது.

- 1. பணத்திற்கான கொடுக்கல் வாங்கல் நோக்க கேள்வி
- 2. பணத்திற்கான பாதுகாப்பு நோக்க கேள்வி
- 3. பணத்திற்கான உத்தேச நோக்க கேள்வி

பணத்திற்கான கொடுக்கல் வாங்கல் கேள்வி, பாதுகாப்பு நோக்கக் கேள்வி என்பன வருமானத்தின் தொழிற்பாடாக அமையும். பணத்திற்கான உத்தேச நோக்கம் கேள்வி வட்டிவீதத்தின் தொழிற்பாடாக அமையும். இதன் அடிப்படையில் எல்லாவற்றையும் உள்ளடக்கிய பணத்திற்கான கேள்வி வட்டி வீதத்தின் தொழிற்பாடாக காட்டப்படும்.

பணத்திற்கான கேள்விக்கும் வட்டி வீதத்திற்கும் இடையே எதிரான தொடர்பு காணப்படும் அதாவது வட்டிவீதம் அதிகரிக்கும்போது பணத்திற்கான கேள்வி குறை யும் வட்டி வீதம் குறையும் போது பணத்திற்கான கேள்வி அதிகரிக்கும்.

## பணத்திற்கான நிரம்பல்

கெயின்சின் கருத்துப்படி பண நிரம்பல் வெளிக்காரணிகளினால் நிர்ணயிக்கப்படு வதாகும். இதன்படி வட்டி வீதம் தொடர்பாக பணத்தின் நிரம்பல் பூச்சிய நெகிழ்ச்சி உடையது ஆகும்.

அதாவது வட்டி வீதத்தில் ஏற்படுகின்ற மாற்றங்கள் பணநிரம்பலில் மாற்றத்தினை ஏற்படுத்தமாட்டாது இதனால் வட்டி வீதம் தொடர்பாக பணத்தின் நிரம்பல் கோடு நிலைக்குத்தச்சிற்கு சமாந்தரமாக அமையும்.

எனவே பணத்தின் விலையாகிய வட்டிவீதம் பணத்தின் கேள்வியும் பணத்தின் நிரம்பலும் சமப்படுத்தும் இடத்தில் நிர்ணயிக்கப்படும். எனவே பணத்திற்கான கேள்விக்கோடும் பணத்தின் நிரம்பல் கோடும் ஒன்றை ஒன்று வெட்டிச் செல்லும் நிலையில் வட்டிவீதம் நிர்ணயிக்கப்படும் இந்நிலையில் பணச்சந்தை சமநிலையில் உள்ளது எனலாம்.

இவ்வாறே பணத்திற்கான கேள்வி பண நிரப்பல் என்பவற்றில் ஏற்படும் மாற்றங்கள் வட்டி வீதத்திலும் மாற்றத்தை ஏற்படுத்தும். இதன்படி பணநிரம்பலிற்கும் வட்டி வீதத்திற்கும் இடையே எதிரான தொடர்பும் பணக்கேள்விக்கும் வட்டி வீதத்துக்கும் இடையே நேரான தொடர்பும் காணப்படும்.