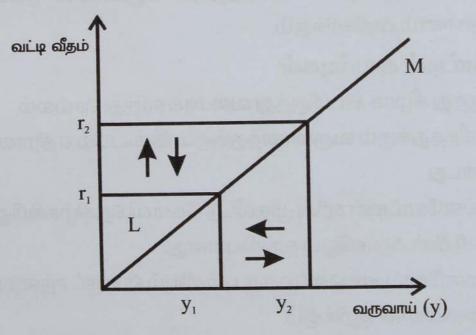

# வட்டி வீதம் பற்றிய IS, LM கோட்பாடு

யாழ். மத்திய

கல்லூரி

பழம் பொருளியலாளர்களின் வட்டி வீதக் கோட்பாட்டின் படி சேமிப்பும் முதலீடும் சமப்படும் இடத்தில் வட்டி வீதம் நிர்ணயிக்கப்படுகின்றது (பொருட்சந்தையில் சமநிலை) கெயின்சின் வட்டி வீதக் கோட்பாட்டின்படி பணத்தின் கேள்வியும் பணத்தின் நிரம்பலும் இணைந்து வட்டிவீதம் நிர்ணயிக்கப்படுகின்றது (பணச்சந்தையில் சமநிலை) ஆனால் நவீன வட்டிவீதக்கோட்பாடு பொருட்சந்தை பணச்சந்தை ஆகிய இரண்டையும் இணைத்து வட்டி வீத நிர்ணயத்தினை விளக்குகின்றது.

#### 

பொருட் சந்தையிலே சேமிப்பும் முதலீடும் சமமாகக் காணப்படும் புள்ளிகளை இணைத்து வரையப்படும் கோடு IS கோடு ஆகும்.

IS கோடு வட்டி வீதத்திற்கும் வருமானத்திற்கும் இடையிலான எதிர்த் தொடர்பினாக் காட்டும் இதன்படி வட்டி வீதம் அதிகரித்தால் வருமானம் குறையும் வட்டி வீதம்

குறைந்தால் வருமானம் அதிகரிக்கும்.

## IS வளை கோட்டின் இயல்புகள்

- 1. மேலிருந்து கீழாக இடமிருந்து வலமாக சரிந்து செல்லல்
- வட்டி வீதத்துக்கும் வருமானத்துக்கும் இடையில் எதிரான தொடர்பை கொண்டது
- IS வளைகோட்டின் சரிவு முதலீட்டு கேள்வி நெகிழ்ச்சியிலும், பெருக்கியின் அளவிலும் தங்கியுள்ளது.
- IS வளைகோட்டின் ஒவ்வொரு புள்ளியும் பொருட் சந்தையின் சமநிலையினை குறிக்கும்.

#### IS சமன்பாடு

859CD

Ø

வட்டிவீதத்துக்கும் வருமானத்துக்கும் இடையிலான தொடர்பினை கணித ரீதியான சமன்பாட்டு வடிவில் குறிப்பிடலாகும்.

y=A-bi

y = வருமானம்

A = தன்னிச்சையான செலவீடு

i = வட்டிவீதம் பிரைக்கு காயல் பிரைக்கும் கொண்ணும்

b=தொடர்புக்குணகம்

# வொருட்சந்தை மாறிகளும் IS வளைகோடும்

- முதலீட்டின் நடத்தைக் குணகப் பெறுமானம் (b) குறையும் போது IS கோடு வதைு புறமும் அதிகரிக்கும் போது இடது புறமும் நகரும்.
- எல்லை நுகர்வு நாட்டம் (MPC) அதிகரித்தால் IS கோடு வலதுபுறம் நகரும் எல்லை நுகர்வு நாட்டம் குறைந்தால் இடது புறமும் நகரும்.
- தன்னிச்சையான நுகர்வு அதிகரித்தால் (a) IS கோடு வலதுபுறமும் தன்னிச்சையான நுகர்வு குறைந்தால் இடதுபுறமும் நகரும்.
- தன்னிச்சையான முதலீடு அதிகரித்தால் IS கோடு வலது புறமும், தன்னிச் சையான முதலீடு குறைந்தால் IS கோடு இடதுபுறமும் நகரும்.
- அரச செலவு அதிகரித்தால் IS கோடு வலது புறமும் அரச செலவு குறைந்தால் IS கோடு இடதுபுறமும் நகரும்.

#### LM வளையி

வட்டி வீதத்துக்கும் வருமானத்துக்கும் இடையில் நேரான தொடர்பினைக் காட்டும் கோடே LM வளைகோடாகும் இதன்படி வட்டிவீதம் அதிகரித்தால் வருவாய் அதிகரிக்கும், வட்டிவீதம் குறைந்தால் வருமானம் குறையும்.

LM வளையி பணச் சந்தையின் சமநிலையுடன் தொடர்புடையது ஆகும். பணச்சந்தையிலே பணத்துக்கான கேள்வியும் (MD) பண நிரம்பலும் (MS) சமனாக காணப்படக் கூடிய பல்வேறுபட்ட சமநிலைப் புள்ளிகளை அடிப்படையாகக் கொண்டு LM கோடு பெறப்படுகின்றது.

#### LM வளை கோட்டின் இயல்புகள்

யாழ். மத்திய

கல்லூரி

 பணச்சந்தை சமநிலையில் இருக்கும் போது காணப்படும் வெவ்வேறு வட்டி வீதங்களுக்கும் வருமானமட்டங்களையும் புலப்படுத்தலாகும்.

- 2. LM வனயி மேல் நோக்கி சரிந்து செல்லும்
- பணநிரம்பல் அதிகரித்தால் LM வளையி வலதுபுறம் பணநிரம்பல் குறைந் தால் LM வளையி இடதுபுறமும் நகரும்.

Maria

LM சமன்பாட்டினை பெறல்

```
ஊ + ம்:– பண நிரம்பல் M = 200
```

பணக்கேள்வி L = 0.2 y - 5i

என பணக் கேள்வி, பணநிரம்பல் சமன்பாடுகள் தரப்படின் LM சமன்பாட்டினை பின்வருமாறு பெறமுடியும்.

```
பணச்சந்தை சமநிலையின் போது
```

பணநிரம்பல் = பணக்கேள்வி

M = L 200 = 0.2y - 5i 0.2y = 200 + 5i $y = 1000 + 25i \rightarrow LM$  выратип (5

இங்கு

y=வருமானம்

```
j = வட்டிவீதம்
1000 = பணக்கேள்வி அளவு (ky)
25 = தொடர்பு குணகம் (h)
```

## சமநிலை வட்டி நீர்ணயம்

நவீன வட்டி வீத கோட்பாட்டின் படி LM கோடானது பணச்சந்தையின் சம நிலையுடனும் 1S கோடானது பொருட்சந்தை சமநிலையுடனும் தொடர்பு படு வதனால் 1S கோடும் LM கோடும் ஒன்றையொன்று வெட்டிச் செல்லும் இடத்தில் வட்டிவீதம் நிர்ணயிக்கப்படுகின்றது. இச்சமநிலையின் போது IS = LM என்ற நிலை காணப்படும்.

படத்தின்படி IS கோடும் LM கோடும் இணைந்து வட்டிவீதம் r<sub>1</sub> எனவும் வருமானம் y<sub>1</sub> எனவும் நிர்ணயிக்கப்பட்டுள்ளது.

எனவே பொருளாதாரத்தில் சேமிப்பு (S) முதலீடு (I) பணக்கேள்வி (L) பணநிரம்பல் (M) என்பவற்றில் ஏற்படக் கூடிய மாற்றங்கள் IS, LM வனை கோடுகளில் எவ்வாறு மாற்றத்தை ஏற்படுத்தி வட்டிவீதம் (r) வருமானம் (y) என்பனவற்றில் எத்தகைய மாற்றத்தை ஏற்படுத்தும் என்பதை அறியமுடியும்.