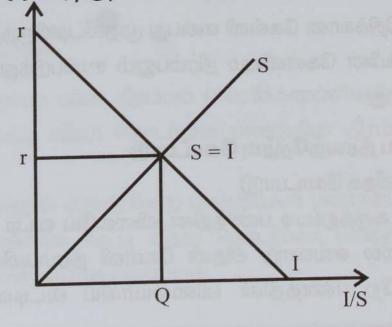

எனவே பழம் பொருளியலாளர்களின் கருத்துப்படி மூலதனத்துக்கான கேள்வியும் (]) மூலதன நிரம்பலும் (S) சேர்ந்துதான் வட்டி நிர்ணயிக்கப்படுகின்றது.

Digitized by Noolaham Foundation. noolaham.org | aavanaham.org

யாழ். மத்திய கல்லூரி

## 10 மத்திய வணிகம் – 2018

படத்தின்படி S, I சமப்படும் இடத்தில் வட்டி சேமிப்பும், முதலீடும் நிர்ணயிக்கப்படு கின்றது.

பழம் பொருளியலாளர்களின் கருத்தின்படி சேமிப்பு, முதலீடு என்பவற்றை மெய்சார்பான காரணிகளாக கருதுகின்றனர். எனவே இங்கு ஏற்படும் சமநிலை பொருட் சந்தையின் சமநிலையாக கருதப்படுகின்றது. இங்கு மூலதனத்துக்கான கேள்வி, நிரம்பலில் ஏற்படும் மாற்றங்கள் வட்டிவீதத்திலும் மாற்றத்தை ஏற்படுத்தும்