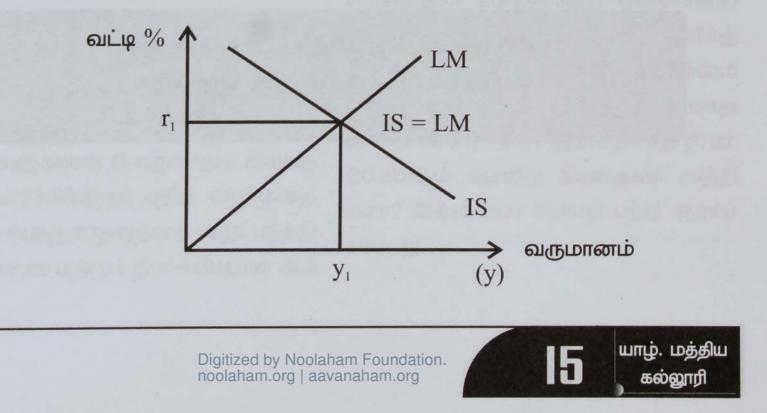

## சமநிலை வட்டி நீர்ணயம்

நவீன வட்டி வீத கோட்பாட்டின் படி LM கோடானது பணச்சந்தையின் சம நிலையுடனும் 1S கோடானது பொருட்சந்தை சமநிலையுடனும் தொடர்பு படு வதனால் 1S கோடும் LM கோடும் ஒன்றையொன்று வெட்டிச் செல்லும் இடத்தில் வட்டிவீதம் நிர்ணயிக்கப்படுகின்றது. இச்சமநிலையின் போது IS = LM என்ற நிலை காணப்படும்.

படத்தின்படி IS கோடும் LM கோடும் இணைந்து வட்டிவீதம் r<sub>1</sub> எனவும் வருமானம் y<sub>1</sub> எனவும் நிர்ணயிக்கப்பட்டுள்ளது.

எனவே பொருளாதாரத்தில் சேமிப்பு (S) முதலீடு (I) பணக்கேள்வி (L) பணநிரம்பல் (M) என்பவற்றில் ஏற்படக் கூடிய மாற்றங்கள் IS, LM வனை கோடுகளில் எவ்வாறு மாற்றத்தை ஏற்படுத்தி வட்டிவீதம் (r) வருமானம் (y) என்பனவற்றில் எத்தகைய மாற்றத்தை ஏற்படுத்தும் என்பதை அறியமுடியும்.