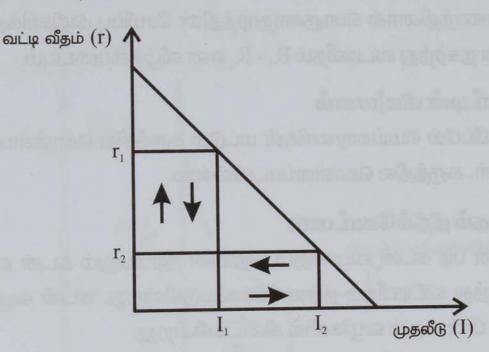

### மூலதனத்துக்கான கேள்வி

மூலதனத்துக்கான கேள்வி என்பது முதலீட்டிலிருந்து எழுகின்றது. வட்டி வீதத்துக் கும் முதலீட்டுக்கும் இடையே எதிரானதொடர்பு காணப்படும். அதாவது வட்டிவீதம் அதிகரித்தால் முதலீடு குறையும். வட்டிவீதம் குறைந்தால் முதலீடு கூடும்.