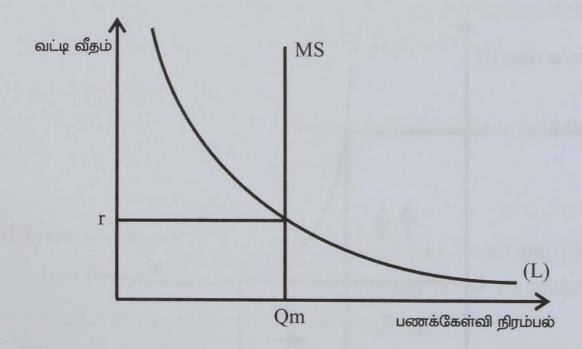

## பழம் வொருளியியலின் வட்டிவீத கோடு

யாழ். மத்திய

கல்லூரி

பழம் பொருளியியலாளரின் கோட்பாட்டின்படி வட்டி என்பது மூலதனத்தின் விலையாகும். எனவே ஒரு பொருளின் விலை எவ்வாறு கேள்வி, நிரம்பினால் நிர்ண யிக்கப்படுகிறதோ இடம்பெறுகின்றது அதே போன்று மூலதனத்துக்கான கேள்வியும், நிரம்பலும் இணைந்து வட்டி நிர்ணயம் செய்யப்படுகின்றது.

## மூலதனத்தீன் நீரம்பல்

மூலதனத்தின் நிரம்பல் என்பது சேமிப்பிலிருந்து கிடைக்கின்றது. வட்டி வீதத்துக் கும் சேமிப்புக்கும் இடையே நேரான தொடர்பு காணப்படும். அதாவது வட்டிவீதம் கூடி னால் சேமிப்பும் கூடும் வட்டி வீதம் குறைந்தால் சேமிப்பு குறையும்.

### மூலதனத்துக்கான கேள்வி

மூலதனத்துக்கான கேள்வி என்பது முதலீட்டிலிருந்து எழுகின்றது. வட்டி வீதத்துக் கும் முதலீட்டுக்கும் இடையே எதிரானதொடர்பு காணப்படும். அதாவது வட்டிவீதம் அதிகரித்தால் முதலீடு குறையும். வட்டிவீதம் குறைந்தால் முதலீடு கூடும்.

எனவே பழம் பொருளியலாளர்களின் கருத்துப்படி மூலதனத்துக்கான கேள்வியும் (]) மூலதன நிரம்பலும் (S) சேர்ந்துதான் வட்டி நிர்ணயிக்கப்படுகின்றது.

Digitized by Noolaham Foundation. noolaham.org | aavanaham.org

யாழ். மத்திய கல்லூரி

## 10 மத்திய வணிகம் – 2018

படத்தின்படி S, I சமப்படும் இடத்தில் வட்டி சேமிப்பும், முதலீடும் நிர்ணயிக்கப்படு கின்றது.

பழம் பொருளியலாளர்களின் கருத்தின்படி சேமிப்பு, முதலீடு என்பவற்றை மெய்சார்பான காரணிகளாக கருதுகின்றனர். எனவே இங்கு ஏற்படும் சமநிலை பொருட் சந்தையின் சமநிலையாக கருதப்படுகின்றது. இங்கு மூலதனத்துக்கான கேள்வி, நிரம்பலில் ஏற்படும் மாற்றங்கள் வட்டிவீதத்திலும் மாற்றத்தை ஏற்படுத்தும்