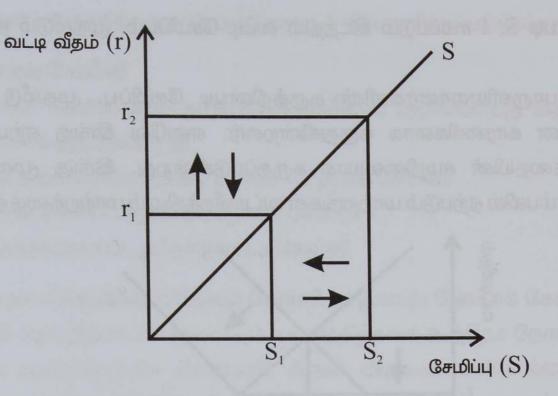

ஏதாவது காரணத்தினால் பொருளாதாரத்தின் சேமிப்பு அதிகரிக்குமானால் சேமிப்பு கோடு S<sub>1</sub> - S<sub>2</sub> என நகர்ந்து வட்டிவீதம் R<sub>1</sub> - R<sub>2</sub> என வீழ்ச்சியடையும்.