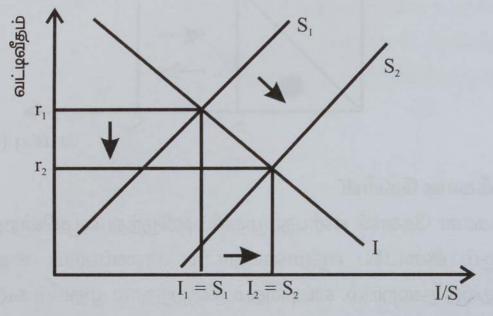

## சமநிலை வட்டி நீர்ணயம்

நவீன வட்டி வீத கோட்பாட்டின் படி LM கோடானது பணச்சந்தையின் சம நிலையுடனும் 1S கோடானது பொருட்சந்தை சமநிலையுடனும் தொடர்பு படு வதனால் 1S கோடும் LM கோடும் ஒன்றையொன்று வெட்டிச் செல்லும் இடத்தில் வட்டிவீதம் நிர்ணயிக்கப்படுகின்றது. இச்சமநிலையின் போது IS = LM என்ற நிலை காணப்படும்.

படத்தின்படி IS கோடும் LM கோடும் இணைந்து வட்டிவீதம் r<sub>1</sub> எனவும் வருமானம் y<sub>1</sub> எனவும் நிர்ணயிக்கப்பட்டுள்ளது.

எனவே பொருளாதாரத்தில் சேமிப்பு (S) முதலீடு (I) பணக்கேள்வி (L) பணநிரம்பல் (M) என்பவற்றில் ஏற்படக் கூடிய மாற்றங்கள் IS, LM வனை கோடுகளில் எவ்வாறு மாற்றத்தை ஏற்படுத்தி வட்டிவீதம் (r) வருமானம் (y) என்பனவற்றில் எத்தகைய மாற்றத்தை ஏற்படுத்தும் என்பதை அறியமுடியும்.