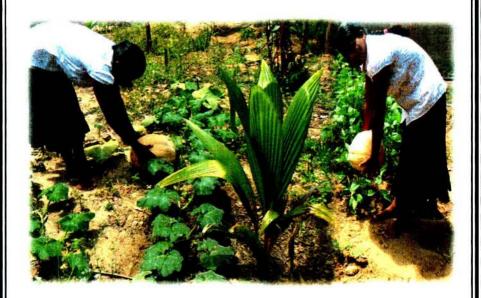

காத்திருக்கின்றேன். கடந்த 2013ம் ஆண்டு சுகயீனம் காரணமாக எனது தாயாரை இழக்கவேண்டிய நிலை ஏற்பட்டது. தாயின் பிரிவைத் தாங்கமுடியாது நான் துடித்தேன். என் எதிர் கால வாழ்கை தொலைந்ததாகவே கருதி ஏங்கி நின்றேன்.

ஏக்கத்தின் மத்தியில்TLMEWநிறுவனத்தின் உதவியுடன் காவேரி கலாமன்றம் எனது சொந்த வளாகத்தை பசுமையாக திட்டம் தீட்டியது குழாய் நீர் கிணறு ஊடாக எனது குடியிருப்பு காணியில் வீட்டுத்தோட்டம் செய்ய எனது அம்மம்மா அப்பப்பா பெரியம்மா உதவியாகச் செயற்பட்டார்கள். தென்னங்கன்று நாட்டப்பட்டு அதற்கிடையில் TLMEWமிளகாய்த் தோட்டம் மிகச்செழிப்பாக பயன்தந்துள்ளது தற்போது தென்னங் கன்றுகளும் வளர்ந்து செழிப்பாக உள்ளது.

புற்றை தறையாக இருந்த என் நிலப்பரப்பை பக்குவமாக்கி தோட்டம் அமைப்பதற்கான ஆலோசனைகள் வழங்கப்பட்டது நீர் வசதி இன்றியிருந்த எனது நிலையுணர்ந்து காவேரி கலாமன்றத்தால் TLMEWநிறுவனத்தின் உதவியுடன் குழாய் கிணறு அமைத்துத்தரப்பட்டதோடு 45 தென்னங் கன்றுகளும் ஏனைய பயன்தரும் மரங்களும் கடந்த 2015ம் ஆண்டில் வழங்கப்பட்டது.

இதன் சகோதரர்களின் நிமித்தம் எனது <u>தந்தை</u> மன்னும் உதவியுடன் நூன் தென்னைச் செய்கையினை மேற்கொண்டு ஊடுபயிர்களாக பூசணி இடையில் வெண்டி கத்தரி போன்ற பயிர்கள் உர்பத்தி செய்து கொண்டதோடு அதிலிருந்து நாளாந்த வருமானம் கிடைக்கும். ஒரு நிலை ஏட்பட்டது.