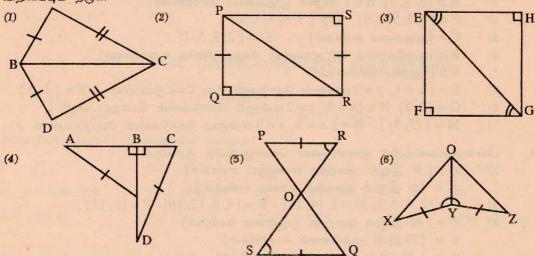

(3, 9) \}$
- 9. பின்வருவனவற்றின் மூலகங்களை வென்னுருவிற் குறிக்குக.
  - 1)  $\mathcal{E} = \{ 10 இலும் குறைந்த எண்ணும் எண்கள \}$

A = {10 இலும் குறைந்த ஒற்றை எண்கள்}

- 2)  $\mathcal{E} = \{2, 4, 6, 8, 10, 12, 14, 16\}$   $R = \{4, 8, 12, 16\}$   $P = \{6, 12\}$
- 3) £ = { 20 இலும் குறைந்த முதன்மை எண்கள் }

x = {28 இன் முதன்மைக் காரணிகள்}

y = { 45 இன் முதன்மைக் காரணிகள்'}

## 9.12 முக்கோணிகளின் ஒருங்கிசைவு

#### பயிற்சி 12

- முக்கோணிகள் ஒருங்கிசையும் நான்கு விதிகளையும் தருக.
- 2. இரு முக்கோணிகள் ஒருங்கிசைவனவாயின் அவ்விருமுக்கோணிகள் பற்றிய மூன்று முக்கிய உண்மைகளையும் தருக.
- 3. பின்வருவனவற்றுள் ஒருங்கிசையும் முக்கோணிச்சோடி களை இனங்கண்டு அவை எவ்விதியின் கீழ் ஒருங்கிசைகின்றன எனவும் தருக.



பின்வரும் உருக்களில் ஒருங்கிசையும் முக்கோணச்சோடி களையும் அவை ஒருங்கிசைவதற்குரிய 4. விதியையும் தருக.



- வினா 4 இலுள்ள ஒருங்கிசையும் முக்கோணிகளின் பெயர்களை ஒழுங்குமுறைப்படி எழுதுக. 5.
- கீழ்வரும் முக்கோணிச்சோடிகளில் சமனான உறுப்புகள் தரப்பட்டுள்ளன. முக்கோணிகளை 6. வரையாது அவை ஒருங்கிசைவனவா? இல்லையா? என இனங்காண்க. எந்நிபந்தனையின் கீழ் ஒருங்கிசையும் எனத் தருவதோடு எஞ்சிய சமனான உறுப்புகளையும் தருக.

1) 
$$\Delta$$
 ABC,  $\Delta$  PQR

$$\hat{A} = \hat{O}$$
,  $\hat{B} = \hat{P}$ ,  $AC = OR$ 

2) 
$$\Delta$$
 XYZ,  $\Delta$ LMN

$$XY = LM, YZ = NM, \hat{Y} = \hat{N}$$

$$PQ = DE$$
,  $\hat{Q} = \hat{F} = 90^{\circ}$ ,  $\hat{R} = \hat{D} = 40^{\circ}$ 

$$\hat{I} = \hat{B} = 90$$
', JK = DC, JI = BD

4) 
$$\Delta$$
 IJK,  $\Delta$  BCD

$$\hat{C} = \hat{B} = 90$$
,  $\hat{J}\hat{K} = \hat{D}\hat{C}$ ,  $\hat{J}\hat{I}$ 

5) 
$$\Delta$$
 RST,  $\Delta$  CDE

$$\hat{S} = \hat{D}, \quad \hat{R} =