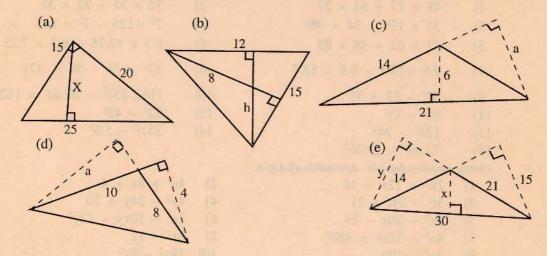

+ 16$
- 3)  $3t^2 24t + 21$
- 5)  $5x^2 20x 25$
- 7)  $4a^2 32ab + 48b^2$
- 9)  $4a^2 100$
- 11)  $2x^3 98x$
- 13)  $45x^2 80y^2$

- 2)  $32 \times 35 22 \times 35$
- 4)  $7^2 \times 125 7^2 \times 115$
- 6)  $6.3 \times 12.75 + 6.3 \times 7.25$
- 8)  $27^{1} \times 56 56 \times 17^{1}$
- 10)  $(162.45)^2 62.45 \times 162.45$
- 12)  $52^2 42^2$
- 14)  $25.6^2 5.6^2$

2)  $4a^2 + 8a + 4$ 

4)  $4y^2 - 24y + 20$ 

 $6) \quad 2x^2 - 10xy - 12y^2$ 

8)  $3x^2 - 12$ 

10)  $18x^2 - 8y^2$ 

12)  $6a^3b^2 - 24ac^2$ 

14)  $a^2 + 2a + 1 - b^2$ 

# 9.18 முக்கோணி, இணைகரம், சரிவகம் ஆகியவற்றின் பரப்பளவு பயிற்சி 18

 பின்வரும் முக்கோணிகளின் பரப்பளவுகளைக் காண்க. இங்கு அளவுகள் யாவும் cm இல் தரப்பட்டுள்ளன.













2. பின்வரும் முக்கோணிகளில் ஆங்கில எழுத்துக்களால் குறிக்கப்படும் நீளங்களைக் கணித்தநிக.



3. பின்வரும் இணைகரங்களின் பரப்பளவுகளைக் காண்க.



4. பின்வரும் சரிவகங்களின் பரப்பளவுகளைக் காண்க.



கீழ்வரும் உருக்களில் ஆங்கில எழுத்துக்களால் குறிக்கப்பட்டுள்ள நீளங்களைக் கணிக்க. 5.



கீழ்வரும் உருக்களின் பரப்பளவுகளைக் காண்க. 6.



# 9.19 கூட்டத்தரவு பயிற்சி 19

- (1 இடையம் இடை ஆகியவற்றை கீழ்வரும் வினாக்களில் 21) 1. 21) ஆகாரம்
  - 5, 8, 6, 4. 7, 1) 4.
  - 2) 30, 18, 30, 12. 40. 20
  - 29, 25 25, 27, 28, 29, 3) 20, 25,
  - 93, 85, 93 85, 4)
  - 335, 670, 1570 5) 800. 570, 614, 670.
- ஒரு வகுப்பிலுள்ள 40 மாணவர் கணிதபாடத்திற் பெற்ற புள்ளிகள் வருமாறு. 2.

| புள்ளி         | 30 | 35 | 42 | 45 | 50 | 55 | 65 | 75 |
|----------------|----|----|----|----|----|----|----|----|
| மாணவர்<br>தொகை | 3  | 4  | 5  | 7  | 9  | 5  | 4  | 3  |

இவ்வட்டவணையிலிருந்து மாணவர் பெற்ற புள்ளிகளின்

- 21)
- ஆகாரப