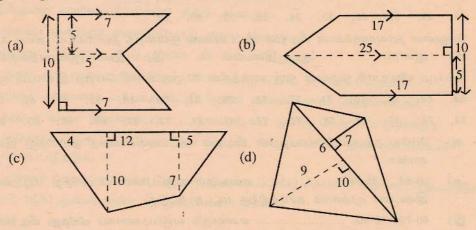

times 7.25$
- 8)  $27^{1} \times 56 56 \times 17^{1}$
- 10)  $(162.45)^2 62.45 \times 162.45$
- 12)  $52^2 42^2$
- 14)  $25.6^2 5.6^2$

2)  $4a^2 + 8a + 4$ 

4)  $4y^2 - 24y + 20$ 

 $6) \quad 2x^2 - 10xy - 12y^2$ 

8)  $3x^2 - 12$ 

10)  $18x^2 - 8y^2$ 

12)  $6a^3b^2 - 24ac^2$ 

14)  $a^2 + 2a + 1 - b^2$ 

# 9.18 முக்கோணி, இணைகரம், சரிவகம் ஆகியவற்றின் பரப்பளவு பயிற்சி 18

 பின்வரும் முக்கோணிகளின் பரப்பளவுகளைக் காண்க. இங்கு அளவுகள் யாவும் cm இல் தரப்பட்டுள்ளன.













2. பின்வரும் முக்கோணிகளில் ஆங்கில எழுத்துக்களால் குறிக்கப்படும் நீளங்களைக் கணித்தநிக.



3. பின்வரும் இணைகரங்களின் பரப்பளவுகளைக் காண்க.



4. பின்வரும் சரிவகங்களின் பரப்பளவுகளைக் காண்க.



கீழ்வரும் உருக்களில் ஆங்கில எழுத்துக்களால் குறிக்கப்பட்டுள்ள நீளங்களைக் கணிக்க. 5.



கீழ்வரும் உருக்களின் பரப்பளவுகளைக் காண்க. 6.



# 9.19 கூட்டத்தரவு பயிற்சி 19

- (1 இடையம் இடை ஆகியவற்றை கீழ்வரும் வினாக்களில் 21) 1. 21) ஆகாரம்
  - 5, 8, 6, 4. 7, 1) 4.
  - 2) 30, 18, 30, 12. 40. 20
  - 29, 25 25, 27, 28, 29, 3) 20, 25,
  - 93, 85, 93 85, 4)
  - 335, 670, 1570 5) 800. 570, 614, 670.
- ஒரு வகுப்பிலுள்ள 40 மாணவர் கணிதபாடத்திற் பெற்ற புள்ளிகள் வருமாறு. 2.

| புள்ளி         | 30 | 35 | 42 | 45 | 50 | 55 | 65 | 75 |
|----------------|----|----|----|----|----|----|----|----|
| மாணவர்<br>தொகை | 3  | 4  | 5  | 7  | 9  | 5  | 4  | 3  |

இவ்வட்டவணையிலிருந்து மாணவர் பெற்ற புள்ளிகளின்

- 21)
- ஆகாரப்புள்ளி யாது? இடையப்புள்ளி யாது? இடைப்புள்ளி யாது?

3. ஒரு மெழுகுவர்த்தியின் வாழ்க்கைக்காலம் எத்தனை மணித்தியாலங்கள் என அறிய முற்பட்ட மாணவன் ஒருவன் பின்வரும் முடிபுகளைப் பெற்றான்.

| வாழ்க்கை (மணியில்) | 1 | 1.25 | 1.5 | 2.0 | 2.25 |
|