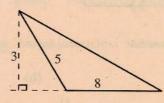

^2 24^2$
- 15)  $72.64^2 27.36^2$

7. பின்வருவனவற்றைக் காரணிப்படுத்துக.

- 1)  $2x^2 + 12x + 16$
- 3)  $3t^2 24t + 21$
- 5)  $5x^2 20x 25$
- 7)  $4a^2 32ab + 48b^2$
- 9)  $4a^2 100$
- 11)  $2x^3 98x$
- 13)  $45x^2 80y^2$

- 2)  $32 \times 35 22 \times 35$
- 4)  $7^2 \times 125 7^2 \times 115$
- 6)  $6.3 \times 12.75 + 6.3 \times 7.25$
- 8)  $27^{1} \times 56 56 \times 17^{1}$
- 10)  $(162.45)^2 62.45 \times 162.45$
- 12)  $52^2 42^2$
- 14)  $25.6^2 5.6^2$

2)  $4a^2 + 8a + 4$ 

4)  $4y^2 - 24y + 20$ 

 $6) \quad 2x^2 - 10xy - 12y^2$ 

8)  $3x^2 - 12$ 

10)  $18x^2 - 8y^2$ 

12)  $6a^3b^2 - 24ac^2$ 

14)  $a^2 + 2a + 1 - b^2$ 

# 9.18 முக்கோணி, இணைகரம், சரிவகம் ஆகியவற்றின் பரப்பளவு பயிற்சி 18

 பின்வரும் முக்கோணிகளின் பரப்பளவுகளைக் காண்க. இங்கு அளவுகள் யாவும் cm இல் தரப்பட்டுள்ளன.













2. பின்வரும் முக்கோணிகளில் ஆங்கில எழுத்துக்களால் குறிக்கப்படும் நீளங்களைக் கணித்தநிக.



3. பின்வரும் இணைகரங்களின் பரப்பளவுகளைக் காண்க.



4. பின்வரும் சரிவகங்களின் பரப்பளவுகளைக் காண்க.



கீழ்வரும் உருக்களில் ஆங்கில எழுத்துக்களால் குறிக்கப்பட்டுள்ள நீளங்களைக் கணிக்க. 5.



கீழ்வரும் உருக்களின் பரப்பளவுகளைக் காண்க. 6.



# 9.19 கூட்டத்தரவு பயிற்சி 19

- (1 இடையம் இடை ஆகியவற்றை கீழ்வரும் வினாக்களில் 21) 1. 21) ஆகாரம்
  - 5, 8, 6, 4. 7, 1) 4.
  - 2) 30, 18, 30, 12. 40. 20
  - 29, 25 25, 27, 28, 29, 3) 20, 25,
  - 93, 85, 93 85, 4)
  - 335, 670, 1570 5) 800. 570, 614, 670.
- ஒரு வகுப்பிலுள்ள 40 மாணவர் கணிதபாடத்திற் பெற்ற புள்ளிகள் வருமாறு. 2.

| புள்ளி         | 30 | 35 | 42 | 45 | 50 | 55 | 65 | 75 |
|----------------|----|----|----|----|----|----|----|----|
| மாணவர்<br>தொகை | 3  | 4  |