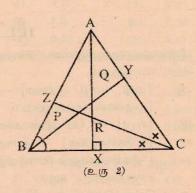

ுக. 21)
  - 2) 😢 = {10 இலும் குறைந்த எண்ணும் எண்கள்} A = {10 இலும் குறைந்த முதன்மை எண்கள்} B = {10 இலும் குறைந்த இரட்டை எண்கள்} இவற்றை ஒரே வென்னுருவிற் குறித்துக் காட்டுக்.

பின்வரும் உருக்களில் உள்ள முக்கோணச் சோடிகளை எழுதி அவை ஒருங்கிசையும் 3. நிபந்தனைகளையும் தருக.





- ABCD என்னும் நாற்பக்கலில் AB = AD, BC = CD எனின்  $\overrightarrow{ABC} = \overrightarrow{ADC}$  என நிறுவுக. 4.
- உற்பத்திப் புள்ளியினூடாகவும் பின்வரும் புள்ளியினூடாகவும் செல்லும் 91) 5. நேர்கோட்டின் சமன்பாட்டைத் தருக
  - (6, 4)1)
- (-2, 4)2)
- 3) (-2, -3)

- 4) (10, 6)
- 5) (8, -12)
- (-3, 9)6)
- அருகேயுள்ள உரு 1 இல் a, b, c ஆகியவற்றைக் 6. கான்க.



- உரு 2 இல் 7.
  - $\widehat{ABC} = 40^\circ$ , ACB = 60' எனின் 1) BPC, AZC, AQY ஆகியவற்றைக் காண்க.
  - ACB = 72°, ABC = 38° or cofficin 2) BAX. BYC XRC என்பவற்றைக் காண்க.



- மடக்கை அட்டவணை மூலம் பெறுமதி காண்க. 8.
  - LDL 2.35 1)
- LDL\_340 2)
- LOL 76.1 3)
- LOL 18.5 4)

- 100.4654 5)
- 101.6580 6)
- 102.7896 7)

- மடக்கை மூலம் பெறுமதி காண்க. 9.
  - $6.5 \times 65$ 21)
- $56 \div 7.3$ 21)
- $32 \times 24 \times 17.5$ (1)

- $722 \div 8.2$ FF)
- $62.5 \times 27.3 \div 45.5$ 2)

# 9.6 கணக்குப்பதிதல்

#### பயிற்சி 16

- சங்கரின் மாதச்சம்பளம் ரூ.2250, வீட்டுத்தோட்டத்தின் மூலம் குறித்தமாதத்தில் ரூ375 கிடைத்தது.
   அம்மாதத்தில் உணவிற்கான செலவு ரூ1550, பிள்ளைகளின் ரியூசன் செலவு ரூ225, போக்குவரத்துச் செலவு ரூ250, உறவினர் திருமணத்திற்கான அன்பளிப்பு ரூ150 எனின், அம்மாதத்தில் சங்கரின் பெறுகை கொடுப்பனவைக் காட்டும் கணக்கைத் தயாரிக்குக.
- 2. அன்றாடம் சந்தையிலே மரக்கறி வாங்கி விற்கும் ஒருவன் ஒரு நாளில் மரக்கறிகளை விற்று ரூ1560 ஐப் பெற்றான். அவன் மரக்கறிகளை வாங்கியவிலை ரூ