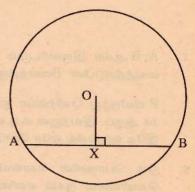

| 101011 <sub>ggoing</sub> | - 101               | 101 armin            | + 11    | 0110       | ) ரண்டு<br>                             |                          |               |                                    |
|    |        |                          |                     |                      |         |            |                                         |                          |               |                                    |

# 9 - 33 வட்டம் ஒன்றின் நாண்கள் பயிற்சி 33

- அருகேஉள்ள உருவில் வட்டமையம் O ஆகும். AB அவ்வட்ட நாணாகும். OX ABவட்டத்தின் ஆரை 10cm எனின் பின்வரும் வினாக்களுக்கு விடையளிக்குக:
  - 1) AX = 6cm எனின் AB யின் நீளம் யாது?
  - 2) AB =10cm எனின் XB யின் நீளம் யாது?
  - 3) AX = 8cm எனின் OX யின் நீளம் யாது?
  - 4) OX = 8cm எனின் AB யின் நீளம் யாது?



- 2. 5cm ஆரையுள்ள வட்டத்தின் மையம் O. PQ = 6cm நீளமுள்ள நாணாகும்.
  - அ) இந்நாண் மையத்திலிருந்து எவ்வளவு தூரத்தில் உண்டு.
  - ஆ) 🛕 OPQ இன் பரப்பளவைக் காண்க.
- 3. 13cm ஆரையுள்ள வட்டம் ஒன்றில் 10cm நீளமான நாண்கள் பல உண்டு. அவற்றின் நடுப்புள்ளிகளின்கைக் காண்க.
- 4. 30cm ஆரையுள்ள வட்டத்தின் இரு சமாந்தர நாண்களின் நீளங்கள் முறையே 48cm, 36cm ஆகும்.
  - அ) இவை வட்டமையத்தின் ஒரே புறத்திலிருப்பின் அவற்றிற்கிடையிலான தூரத்தை காண்க
  - ஆ) இவை வட்டமையத்திற்கு இரு புறங்களிலும் இருப்பின் அவற்றிற்கிடையிலான தூரத்தைக் காண்க.
- 5. ஒரு வட்டத்தின் மையத்திலிருந்து 4.5cm தூரத்திலுள்ள ஒரு நாணின் நீளம் 12cm எனின் அவ்வட்ட ஆரையைக் காண்க. இவ்வட்டத்தில் 6cm தூரத்தில் உள்ள நாணின் நீளம் எவ்வளவு?
- 6. Oஐ மையமாகவுடைய வட்டத்தில் சம நீளமுள்ள நாண்கள் AB, AC ஆகும். OX, OY ஆகியன முறையே AB, AC ஆகியவற்றிற்கான செங்குத்துகளாகும்.