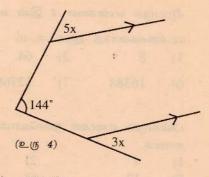

01\_2
- 2) LDL\_32
- 3) LDL\_2128
- 4) LDL 512

- 5) LDL\_327
- 6) LDL\_3243
- 7) LDL\_256
- 8) LDL\_5625

- 9) IDL<sub>7</sub>343
- 10) LDL<sub>9</sub>81
- 11) LDL\_101000
- 12) LDL <sub>6</sub>1296

- 13) LDL, 1 16
- 14) IDL<sub>5</sub> 1/125
- 15) LDL<sub>3</sub> 1/243
- 16) LDL<sub>6</sub> 1/216

#### மீட்டற் பயிற்சி 2

- 10.5cm பக்கமுடைய சதுரவடிவப் பலகை ஒன்றிலிருந்து வெட்டி எடுக்கப்படக்கூடிய 1. வட்டவடிவப் பலகையின் அதிகூடிய பரப்பளவையும், வயும் காண்க.
- உரு 1 இலுள்ள உருவின் சுற்றளவையும், பரப்பளவையும் 2. காண்க. (இங்குள்ள விற்கள் யாவும்  $rac{1}{2}$  வட்டவிற்களாகும்.)



- 3. பின்வருவற்றைச் சுருக்குக.
  - $\frac{2x}{3} \frac{x}{6}$ i)
- ii) 2x
- iii)
- iv)
- 4. உரு 2 இல் x, y, z ஆகியவற்றைக் காண்க.



உரு 3 இல் a, b என்பவற்றைக் கணித்தறிக. 5.





6. 4 இல் Xஐக் கண்டு கோணங்களைக் கணித்தறிக.



- 7. பின்வருவனவற்றை நியம வடிவிற்றருக.
  - 21) 50760
- 26) 153.27
- (1) 0.00325
- FF.) 0.7259

- பின்வருவனவற்றைத் தனி எண்ணாகத் தருக. 8.
  - $3.642 \times 10^{2}$ 21)
- $9.007 \times 10^{5}$ 21)
- (1)  $1.05 \times 10^{-3}$
- $5.4 \times 10^{-4}$ rF.)
- பின்வருவனவற்றின் பெறுமதி காண்க.
  - 21) மட 256
- மட 729 ्री)
- (1) மட\_3125
- LDL\_2401
- பின்வருவனவற்றை இரண்டின் வலுக்களாக எழுதிப்பின் சுருக்கிப் பெறுமதி காண்க. 10.
  - 91) 32 32

21) 2048 ÷ 16

(1) 64 256 32 FF) 3700 32

#### 9.11 தொடைகள்

#### பயிற்சி 11

| 1. 1 | பின்வருவனவ <u>ற்று</u> ள் | தொடைகளிற்குரிய | சரியான | எடுத்துக்காட்டுகள் | எவை? |
|------|---------------------------|----------------|--------|--------------------|------|
|------|---------------------------|----------------|--------|--------------------|------|

- 1) உமது வகு