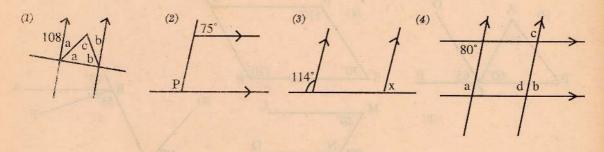

$$\frac{2}{2x-a} + \frac{1}{2x+a}$$

15) 
$$\frac{2}{x+2} + \frac{1}{x+1} - \frac{1}{x+2}$$

16) 
$$\frac{2}{3x+2} - \frac{1}{3x-2} + \frac{3}{x}$$

## 9.8 சமாந்தரக்கோடுகள்

#### பயிற்சி 8

 உரு 1 இல் PQ, RS என்னும் நேர்கோடுகளை என்னும் நேர்கோடு வெட்டுகின்றது.
 இவ்வுருவில்



- 1) ஒன்றுவிட்டகோணச் சோடி களெவை?
- 2) ஒத்தகோணச் சோடிகளெவை?
- 3) நேயக்கோணச் சோடி களெவை?
- 4) குத்தெதிர்க் கோணச் சொடிகளெவை?
- 5) மேற்கூறியவற்றுள் சமனாக அமைபவை எவை?
- உரு 2 இல் சமனான கோணச்சோடிகள் யாவற்றையும் எழுதி அவை எவ்வகையில் சமனாக அமைகின்றன என்பதையும் தருக.



- 3. உரு 2 இல் 1) a = 103 எனின் ஏனைய கோணங்களின் பெறுமதிகளையும் காரணத்துடன் காண்க.
  - d = 68 எனின் ஏனைய கோணங்களின்
     பெறுமதிகளைக் காரணத்துடன் காண்க.
- 4. சீழே தரப்பட்டுள்ள உருவங்களில் ஆங்கில எழுத்துக்களால் குறிக்கப்பட்டுள்ள கோணங்களைக் காரணத்துடன் கணித்தறிக.





6. i) உரு 3 இல் x + y = a என நிறுவுக.



ii) உரு 4 இல் b+d+e=180 என நிறுவுக.





iii) உரு 5 இல் x = y என நிறுவுக.



iv) உரு 6 இல் g + h + i = 3600 என நிறுவுக.



v) உரு 7 இல் j+k=r என நிறுவுக.



vi) உரு 8 இல் a+b+c=1800 என நிறுவுக.



## 9.9 எண்களை நியமவடிவில் எழுதுதல் பயிற்சி 9

- 1. பின்வருவனவற்றை நியமவடிவில் எழுதுக.
  - 1) 27 2) 350 3) 46 500 4) 750 000 5) 12 748 000 6) 902 480 7) 1 000 500 8) 395 9) 682.47 10) 13.479 11) 0.0375 12) 0.000 243 591
- 2. பின்வருவனவற்றை நியமவடிவில் எழுதுக.

13)

 $07.43 \times 10^{-1}$ 

- 1) 20 000 000 ஆண்டுகளுக்கு முன்னர் ஆதிமனிதன் தோன்றினான்.
- 2) 6 000 000 000 ஆண்டுகளுக்கு முன்னர் பூமி பிறந்தது.
- 3) சூரியனிலிருந்து பூமி 148 000 000 km தொலைவில் உள்ளது.
- 4) 1981இல் யாழ்ப்பாண நகருக்கு நாள் ஒன்றிற்குத் தேவையான நீரின் அளவு 1 100 000 இலீற்றராகும்.
-