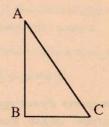

80 3) 657 4) 769 5) 2450
- சதுரவடிவில் அமைந்த பாடசாலைக் காணி ஒன்றின் பரப்பளவு 2765ha ஆயின் அதன் ஒரு பக்க நீளத்தை மூன்று பொருளுடைய இலக்கத்திற் காண்க.
- 9. சதுர வடிவிலமைந்த ஒரு விளையாட்டு மைதானத்தின் பறப்பளவு 6394a எனின் அதன் பக்கமொன்றின் நீளத்தை மூன்று பொருளுடைய இலக்கத்திற்குக் கண்டு இரு பொருளுடைய இலக்கத்திற்கு மட்டந்தட்டுக.

## 9 - 29 செங்கோண முக்கோணி பயிற்சி 29

- 1. பைதகரசின் விதியைக் கூறுக.
- 2. உரு 1 இல் உள்ள  $\Delta$  ABC இல்  $\widehat{B}$  =  $90^\circ$  ஆகும். கீழுள்ள அட்டவணையை நிரப்புக.

|      | AB | BC              | AC |
|------|----|-----------------|----|
| i)   | 3  | 4               | ?  |
| 11)  | 6  | ?               | 10 |
| iii) | ?  | 12              | 15 |
| iv)  | 15 | at wait? wanted | 25 |
| V)   | 18 | 24              | ?  |
| vi)  | ?  | 28              | 35 |



3. வினா 2இல் பெற்ற தொடர்புகளை இனங்கண்டு கீழுள்ள அட்டவணையை நிரப்புக.

|      | AB  | BC  | AC  |
|------|-----|-----|-----|
| i)   | 30  | 40  | 7   |
| ii)  | 36  | ?   | 60  |
| iii) | ?   | 100 | 125 |
| iv)  | 90  | ?   | 150 |
| v)   | 105 | 140 | ?   |
| vi)  | ?   | 180 | 225 |

4. பின்வரும் அட்டவணையில் முதல் 5ஐயும் செய்தும் மீதியை உய்த்தறிந்தும் நிரப்புக.

|    | AB | BC | AC |    | AB | BC | AC |
|----|----|----|----|----|----|----|----|
| 1) | 3  | ?  | 5  | 6) | 13 | ?  | ?  |
| 2) | 5  | 12 | ?  |    | 15 | ?  | ?  |
| 3) | 7  | ?  | 25 | 8) |    | ?  | ?  |
| 4) | 9  | 40 | ?  | 9) |    | ?  | ?  |
| 5) | ?  | 60 | 61 |    |    | ?  | ?  |

- 5. ஒரு செங்கோண முக்கோணியின் செம்பக்கம் 4.5m மற்றொரு பக்கம் 2.7m எனின் இதன் பரப்பளவையும் சுற்றளவையும் காண்க.
- 6. ஒரு ஏணி செங்குத்தான சு