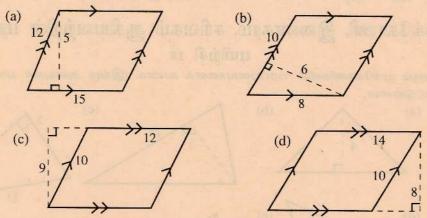

7)  $4a^2 32ab + 48b^2$
- 9)  $4a^2 100$
- 11)  $2x^3 98x$
- 13)  $45x^2 80y^2$

- 2)  $32 \times 35 22 \times 35$
- 4)  $7^2 \times 125 7^2 \times 115$
- 6)  $6.3 \times 12.75 + 6.3 \times 7.25$
- 8)  $27^{1} \times 56 56 \times 17^{1}$
- 10)  $(162.45)^2 62.45 \times 162.45$
- 12)  $52^2 42^2$
- 14)  $25.6^2 5.6^2$

2)  $4a^2 + 8a + 4$ 

4)  $4y^2 - 24y + 20$ 

 $6) \quad 2x^2 - 10xy - 12y^2$ 

8)  $3x^2 - 12$ 

10)  $18x^2 - 8y^2$ 

12)  $6a^3b^2 - 24ac^2$ 

14)  $a^2 + 2a + 1 - b^2$ 

# 9.18 முக்கோணி, இணைகரம், சரிவகம் ஆகியவற்றின் பரப்பளவு பயிற்சி 18

 பின்வரும் முக்கோணிகளின் பரப்பளவுகளைக் காண்க. இங்கு அளவுகள் யாவும் cm இல் தரப்பட்டுள்ளன.













2. பின்வரும் முக்கோணிகளில் ஆங்கில எழுத்துக்களால் குறிக்கப்படும் நீளங்களைக் கணித்தநிக.



3. பின்வரும் இணைகரங்களின் பரப்பளவுகளைக் காண்க.



4. பின்வரும் சரிவகங்களின் பரப்பளவுகளைக் காண்க.



கீழ்வரும் உருக்களில் ஆங்கில எழுத்துக்களால் குறிக்கப்பட்டுள்ள நீளங்களைக் கணிக்க. 5.



கீழ்வரும் உருக்களின் பரப்பளவுகளைக் காண்க. 6.



# 9.19 கூட்டத்தரவு பயிற்சி 19

- (1 இடையம் இடை ஆகியவற்றை கீழ்வரும் வினாக்களில் 21) 1. 21) ஆகாரம்
  - 5, 8, 6, 4. 7, 1) 4.
  - 2) 30, 18, 30, 12. 40. 20
  - 29, 25 25, 27, 28, 29, 3) 20, 25,
  - 93, 85, 93 85, 4)
  - 335, 670, 1570 5) 800. 570, 614, 670.
- ஒரு வகுப்பிலுள்ள 40 மாணவர் கணிதபாடத்திற் பெற்ற புள்ளிகள் வருமாறு. 2.

| புள்ளி         | 30 | 35 | 42 | 45 | 50 | 55 | 65 | 75 |
|----------------|----|----|----|----|----|----|----|----|
| மாணவர்<br>தொகை | 3  | 4  | 5  | 7  | 9  | 5  | 4  | 3  |

இவ்வட்டவணையிலிருந்து மாணவர் பெற்ற புள்ளிகளின்

- 21)
- ஆகாரப்புள்ளி யாது? இடையப்புள்ளி யாது? இடைப்புள்ளி யாது?