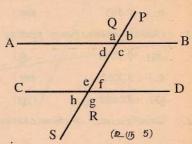

னின் z ஐக் காண்க.
  - $z = 48^{\circ}, z = 65^{\circ}$  எனின் y ஐக் காண்க.
  - 3) y = 75°, y z = 10° எனின் x, z ஐக் காண்க.
  - 4)  $x y = 15^\circ$ ,  $y + z = 105^\circ$  எனின் x, y, z ஐக் காண்க.



- 6. உரு 4 இல் என்பன POS, QOT நேர்கோடுகளாகும்.
  - 1) a = 100° c = 45° எனின் ஏனையவற்றைக் காண்க.
  - 2)  $d = 37^{\circ}, e = 55^{\circ}$  எனின் ஏனையவற்றைக் காண்க
  - 3) b+c=107°, a=98° எனின் ஏனையவற்றைக் காண்க
  - 4) c = d, b = 85° எனின் ஏனையவற்றைக் காண்க.



7. உரு 5 இல் AB, CD ஆகிய நேர்கோடுகளை PQRS என்னும் நேர்கோடு வெட்டுகிறது. பின்வருவனவற்றைக் காரணங்களுடன் நிறுவுக.

- 1) a = e எனின் d = f என நிறுவுக.
- 3) e = a எனின் d + e இன் பெறுமதி காண்க.
- $4(c+f=180^{\circ}$  எனின் a=g என நிறுவுக.
- 5) b = f = 65° எனின் ஏனையவற்றின் பெறுமதி காண்க.
- 6) a = 125°, f = 55° எனின் ஏனையவற்றின் பெறுமதி காண்க.



8. உரு 6 இல்

- அ)  $\widehat{AOC} = 65^\circ$ ,  $\widehat{BOD} = \widehat{COE} = 60^\circ$ ,  $\widehat{DOF} = 70^\circ$   $\widehat{BOE} = 50^\circ$  எனின் நேர்கோடு ஒன்றை இனங்காண்க.
- ஆ) AB, CD, EF என்பன நேர்கோடுகளாகும்.
- 1) COE = BOE எனின் AOE இற்குச் சமனான கோணத்தைக் காண்க.
- $\widehat{AOE} = \widehat{AOD}$  எனின்  $\widehat{AOC} = \widehat{AOF}$  என நிறுவுக.
- 3) BOD = 50°, AOF = 60° எனின் ஏனைய கோணங்களைக் கணித்தறிக.



9. உரு 7 இல் a, b, c, d ஆகியவற்றின் பெறுமதிகளைக் காண்க.



#### மீட்டற் பயிற்சி 1

- 1. பின்வருவனவற்றைக் கிட்டிய நூறிற்கு மட்டந்தட்டுக.
  - 21) 275
- 21) 650
- (A) 750
- 7 249

- 1 452 2)
- श्रा ) 1 950
- பின்வருவனவற்றை இரு தசமதானங்களிற்கு மட்டந்தட்டுக.
  - A) 0.745
- 24) 1.635
- (1) 4.0256
- 6.987

- 2) 7.995
- ഉണ ) 3.0996
- 3. பின்வருவனவற்றை மூன்று பொருளுடைய இலக்கங