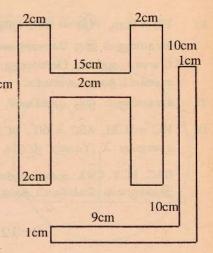

ரக் குறுக்கு வெட்டுனள்ள 30cm நீளமான ஒரு செவ்வக திண்மத்தின் நிறை 24kg நீளப்பக்கத்திற்குச் சமாந்தரமாகச் சிலிண்டர் வடிவான துவாரம் துளைக்கப்பட்ட பின்னர் அதன் நிறை 14.76kg ஆகக் காணப்பட்டது. துவாரத்தின் ஆரையைக் காண்க.



 அருகேயுள்ள உருவிற் காட்டப்பட்ட குறுக்குவெட்டுடைய இரும்புக்கேடர் ஒன்றின் நீளம் 12m ஆகும். கேடரின் கனவளவைக் காண்க.
 1cm³ இரும்பின் நிறை = 7.59 எனின் ஆகன் நிறையைக்

1cm<sup>3</sup> இரும்பின் நிறை = 7.5g எனின் அதன் நிறையைக் காண்க. 10cm

 அருகேயுள்ள உருவிற் காட்டப்பட்டுள்ள L வடிவக் குறுக்குவெட்டை உடைய இரும்புக் கேடரின் நிறை 27kg ஆகும். 1cm³ இரும்பின் நிறை 7.5gஎனின் கேடரின் நீளத்தைக் காண்க.

9. 12cm உயரமும் 5cm விட்டமும் உடைய உருளை வடிவான சாடி நிறைய உள்ள நீர் 2cm விட்டமுடைய உருளைவடி வமான கண்ணாடிப்பாத்திரங்களில் 3cm உயரத்திற்கு ஊற்றப்படுகிறது. இவ்வாறு எத்தனை பாத்திரங்களில் ஊற்றலாம்?



#### 9 - 31 அமைப்பு பயிற்சி 31

- 1. AB = 7Ccm என்னும் கோட்டை வரைந்து அதன் செங்குத்து இருகூறாக்கியை அமைக்க.
- 2. PQ = 6cm ஆகவுள்ள கோட்டை வரைந்து அதற்குச் செங்குத்தான PR என்னும் கோட்டை அமைக்க.
- 3. XY = 7.5cm என்னும் கோட்டை வரைக.XYZ = 60° ஆகுமாறு YZஎன்னும் கோட்டை அமைக்க. YP = 4cm ஆகுமாறு P என்னும் புள்ளியை YZ இல் குறிக்க. Pயிலிருந்து XY இற்குச் செங்குத்தான கோட்டை அமைக்க.
- 4. AB = 9cm என்னும் கோட்டை வரைந்து அதன் செங்குத்து இருகூறாக்கி PQ ஐ அமைக்க. அவை ஒன்றையொன்று O வில் இடைவெட்டுகின்றன. இங்கு PO = 4m
- 5. PQ = 5cm, QR = 6cm, PQR = 45° ஆகவுள்ள Δ PQR ஐ அமைக்க. PQ, QR ஆகியவற்றின் செங்குத்து இருகூறாக்கிகளை அமைக்க. அவை சந்திக்கும் புள்ளியை O எனக் குறிக்க. Oஐ மையமாகவும் OP ஐ ஆரையாகவும் கொண்ட வட்டத்தை வரைக. இவ்வட்டம் எவ்வகையான வட்டமாகும்?
- 6. AB = 4.5cm, BC = 6cm, CA = 7cm ஆகவுள்ள Δ ABC ஐ அமைக்