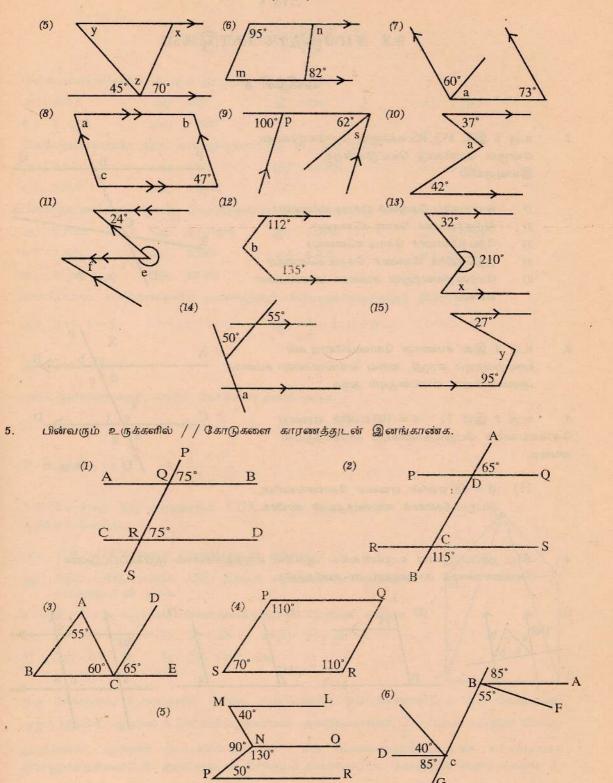

\frac{2}{2x-a} + \frac{1}{2x+a}$$

15) 
$$\frac{2}{x+2} + \frac{1}{x+1} - \frac{1}{x+2}$$

16) 
$$\frac{2}{3x+2} - \frac{1}{3x-2} + \frac{3}{x}$$

## 9.8 சமாந்தரக்கோடுகள்

#### பயிற்சி 8

 உரு 1 இல் PQ, RS என்னும் நேர்கோடுகளை என்னும் நேர்கோடு வெட்டுகின்றது.
 இவ்வுருவில்



- 1) ஒன்றுவிட்டகோணச் சோடி களெவை?
- 2) ஒத்தகோணச் சோடிகளெவை?
- 3) நேயக்கோணச் சோடி களெவை?
- 4) குத்தெதிர்க் கோணச் சொடிகளெவை?
- 5) மேற்கூறியவற்றுள் சமனாக அமைபவை எவை?
- உரு 2 இல் சமனான கோணச்சோடிகள் யாவற்றையும் எழுதி அவை எவ்வகையில் சமனாக அமைகின்றன என்பதையும் தருக.



- 3. உரு 2 இல் 1) a = 103 எனின் ஏனைய கோணங்களின் பெறுமதிகளையும் காரணத்துடன் காண்க.
  - d = 68 எனின் ஏனைய கோணங்களின்
     பெறுமதிகளைக் காரணத்துடன் காண்க.
- 4. சீழே தரப்பட்டுள்ள உருவங்களில் ஆங்கில எழுத்துக்களால் குறிக்கப்பட்டுள்ள கோணங்களைக் காரணத்துடன் கணித்தறிக.





6. i) உரு 3 இல் x + y = a என நிறுவுக.



ii) உரு 4 இல் b+d+e=180 என நிறுவுக.





iii) உரு 5 இல் x = y என நிறுவுக.



iv) உரு 6 இல் g + h + i = 3600 என நிறுவுக.



v) உரு 7 இல் j+k=r என நிறுவுக.



vi) உரு 8 இல் a+b+c=1800 என நிறுவுக.



## 9.9 எண்களை நியமவடிவில் எழுதுதல் பயிற்சி 9

- 1. பின்வருவனவற்றை நியமவடிவில் எழுதுக.
  - 1) 27 2) 350 3) 46 500 4) 750 000 5) 12 748 000 6) 902 480 7) 1 000 500 8) 395 9) 682.47 10) 13.479 11) 0.0375 12) 0.000 243 591
- 2. பின்வருவனவற்றை நியமவடிவில் எழுதுக.

13)

 $07.43 \times 10^{-1}$ 

- 1) 20 000 000 ஆண்டுகளுக்கு முன்னர் ஆதிமனிதன் தோன்றினான்.
- 2) 6 000 000 000 ஆண்டுகளுக்கு முன்னர் பூமி பிறந்தது.
- 3) சூரியனிலிருந்து பூமி 148 000 000 km தொலைவில் உள்ளது.
- 4) 1981இல் யாழ்ப்பாண நகருக்கு நாள் ஒன்றிற்குத் தேவையான நீரின் அளவு 1 100 000 இலீற்றராகும்.
- 5)