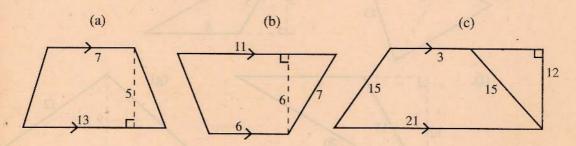

x^3 98x$
- 13)  $45x^2 80y^2$

- 2)  $32 \times 35 22 \times 35$
- 4)  $7^2 \times 125 7^2 \times 115$
- 6)  $6.3 \times 12.75 + 6.3 \times 7.25$
- 8)  $27^{1} \times 56 56 \times 17^{1}$
- 10)  $(162.45)^2 62.45 \times 162.45$
- 12)  $52^2 42^2$
- 14)  $25.6^2 5.6^2$

2)  $4a^2 + 8a + 4$ 

4)  $4y^2 - 24y + 20$ 

 $6) \quad 2x^2 - 10xy - 12y^2$ 

8)  $3x^2 - 12$ 

10)  $18x^2 - 8y^2$ 

12)  $6a^3b^2 - 24ac^2$ 

14)  $a^2 + 2a + 1 - b^2$ 

# 9.18 முக்கோணி, இணைகரம், சரிவகம் ஆகியவற்றின் பரப்பளவு பயிற்சி 18

 பின்வரும் முக்கோணிகளின் பரப்பளவுகளைக் காண்க. இங்கு அளவுகள் யாவும் cm இல் தரப்பட்டுள்ளன.













2. பின்வரும் முக்கோணிகளில் ஆங்கில எழுத்துக்களால் குறிக்கப்படும் நீளங்களைக் கணித்தநிக.



3. பின்வரும் இணைகரங்களின் பரப்பளவுகளைக் காண்க.



4. பின்வரும் சரிவகங்களின் பரப்பளவுகளைக் காண்க.



கீழ்வரும் உருக்களில் ஆங்கில எழுத்துக்களால் குறிக்கப்பட்டுள்ள நீளங்களைக் கணிக்க. 5.



கீழ்வரும் உருக்களின் பரப்பளவுகளைக் காண்க. 6.



# 9.19 கூட்டத்தரவு பயிற்சி 19

- (1 இடையம் இடை ஆகியவற்றை கீழ்வரும் வினாக்களில் 21) 1. 21) ஆகாரம்
  - 5, 8, 6, 4. 7, 1) 4.
  - 2) 30, 18, 30, 12. 40. 20
  - 29, 25 25, 27, 28, 29, 3) 20, 25,
  - 93, 85, 93 85, 4)
  - 335, 670, 1570 5) 800. 570, 614, 670.
- ஒரு வகுப்பிலுள்ள 40 மாணவர் கணிதபாடத்திற் பெற்ற புள்ளிகள் வருமாறு. 2.

| புள்ளி         | 30 | 35 | 42 | 45 | 50 | 55 | 65 | 75 |
|----------------|----|----|----|----|----|----|----|----|
| மாணவர்<br>தொகை | 3  | 4  | 5  | 7  | 9  | 5  | 4  | 3  |

இவ்வட்டவணையிலிருந்து மாணவர் பெற்ற புள்ளிகளின்

- 21)
- ஆகாரப்புள்ளி யாது? இடையப்புள்ளி யாது? இடைப்புள்ளி யாது?

3. ஒரு மெழுகுவர்த்தியின் வாழ்க்கைக்காலம் எத்தனை