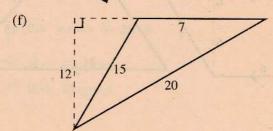

24^2$
- 15)  $72.64^2 27.36^2$

7. பின்வருவனவற்றைக் காரணிப்படுத்துக.

- 1)  $2x^2 + 12x + 16$
- 3)  $3t^2 24t + 21$
- 5)  $5x^2 20x 25$
- 7)  $4a^2 32ab + 48b^2$
- 9)  $4a^2 100$
- 11)  $2x^3 98x$
- 13)  $45x^2 80y^2$

- 2)  $32 \times 35 22 \times 35$
- 4)  $7^2 \times 125 7^2 \times 115$
- 6)  $6.3 \times 12.75 + 6.3 \times 7.25$
- 8)  $27^{1} \times 56 56 \times 17^{1}$
- 10)  $(162.45)^2 62.45 \times 162.45$
- 12)  $52^2 42^2$
- 14)  $25.6^2 5.6^2$

2)  $4a^2 + 8a + 4$ 

4)  $4y^2 - 24y + 20$ 

 $6) \quad 2x^2 - 10xy - 12y^2$ 

8)  $3x^2 - 12$ 

10)  $18x^2 - 8y^2$ 

12)  $6a^3b^2 - 24ac^2$ 

14)  $a^2 + 2a + 1 - b^2$ 

# 9.18 முக்கோணி, இணைகரம், சரிவகம் ஆகியவற்றின் பரப்பளவு பயிற்சி 18

 பின்வரும் முக்கோணிகளின் பரப்பளவுகளைக் காண்க. இங்கு அளவுகள் யாவும் cm இல் தரப்பட்டுள்ளன.













2. பின்வரும் முக்கோணிகளில் ஆங்கில எழுத்துக்களால் குறிக்கப்படும் நீளங்களைக் கணித்தநிக.



3. பின்வரும் இணைகரங்களின் பரப்பளவுகளைக் காண்க.



4. பின்வரும் சரிவகங்களின் பரப்பளவுகளைக் காண்க.



கீழ்வரும் உருக்களில் ஆங்கில எழுத்துக்களால் குறிக்கப்பட்டுள்ள நீளங்களைக் கணிக்க. 5.



கீழ்வரும் உருக்களின் பரப்பளவுகளைக் காண்க. 6.



# 9.19 கூட்டத்தரவு பயிற்சி 19

- (1 இடையம் இடை ஆகியவற்றை கீழ்வரும் வினாக்களில் 21) 1. 21) ஆகாரம்
  - 5, 8, 6, 4. 7, 1) 4.
  - 2) 30, 18, 30, 12. 40. 20
  - 29, 25 25, 27, 28, 29, 3) 20, 25,
  - 93, 85, 93 85, 4)
  - 335, 670, 1570 5) 800. 570, 614, 670.
- ஒரு வகுப்பிலுள்ள 40 மாணவர் கணிதபாடத்திற் பெற்ற புள்ளிகள் வருமாறு. 2.

| புள்ளி         | 30 | 35 | 42 | 45 | 50 | 55 | 65 | 75 |
|----------------|----|----|----|----|----|----|----|----|
| மாணவர்<br>தொகை | 3  | 4  | 5