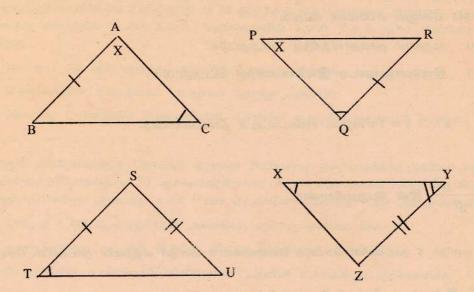

மீட்டற் பயிற்சி

- 1. 29.965 என்னும் எண்ணை கிட்டிய
  - அ) முதலாம் தசமதானத்திந்கு மட்டந்தட்டுக.
  - ஆ) இருபொருளுடைய இலக்கங்களிற்கு மட்டந்தட்டுக.
- 2.  $\frac{1}{4}$  ( x 1 ) = 1 என்னும் சமன்பாட்டிக் தீர்வைக்காண்க.
- $a^5 imes a^2$  இன் பெறுமதிகாண்க.
- 4. 8 மனிதர் 6 நாட்களில் செய்யும் வேலையை 3 மனிதர் எத்தனை நாட்களில் செய்வர்?
- 5. 53° இன் மிகை நிரப்புக் கோணத்தின் அளவைக்காண்க.
- 6. 4cm ஆரையுள்ள ஒருவட்டத்தட்டிலிருந்து 3cm ஆரையுள்ள ஒரு வட்டத்தட்டு வெட்டி அகற்றப்படின் எஞ்சிய பகுதியின் பரப்பளவைக் காண்க.

7. 
$$\frac{3}{x-y} + \frac{1}{y+x}$$
 என்பதைச்சுருக்குக.

8. அருகேயுள்ள உருவில்

23)

10.

- அ) e யின் நட்புக்கோணம் யாது?
- ஆ) g இன் ஒன்றுவிட்டகோணம் யாது?





{ a, e, i, o} என்னும் தொடை

அ) தொடை்ிரிவுகள் எத்தனை உண்டு

மட2 = 0.301 எனின் மட5 =

ஆ) முறைமையான தொடைப்பிரிவுகள் எத்தனை உண்டு.



11.



மேலே உள்ள உருவில் ஒருங்கிசையும் முக்கோணச் சோடிகள் எவை?

- 12. (a,2a) என்னும் புள்ளியூடாகவும் உற்பத்திப் புள்ளியினூடாகவும் வெல்லும் நேர்கோட்டின்
  - அ) படித்திறன் யாது?
  - ஆ) சமன்பாடு யாது?
- 13. இருசமபக்கச் செங்கோணமுக்கோணி ஒன்றின் கோணங்களின் அளவுகளைத் தருக?
- 14. காரணிப்படுத்துக: x<sup>2</sup> + 7x 99
- 15. ஒரு செங்கோணமுக்கோணி ஒன்றின் பக்கநீளங்கள் முறையே 5 cm, 12cm, 13cm எனின் அதன் பரப்பளவைக் காண்க.
- 16. 4, 3, 2, 7, 5, 6, 6, 9 ஆகிய எண்களின்
  - அ) ஆகாரம்
  - ஆ) இடையம்
  - இ) இடை என்பவற்றைக் காண்க.

- 17. அ) 101011 இரண்டு எண்ணை தசம எண்ணாக மாற்றுக.
  - ஆ) 1011011 <sub>இரண்டு</sub> + 1101011 <sub>இரண்டு</sub> என்பதைச் சுருக்குக.
- 18. ஒழுங்கான பல்கோணி ஒன்றின் புறக்கோணத்திற்கும் அகக்கோணத்திற்கும் உள்ள விகிதம் 2:7 எனின அதன் பக்கங்களின் எண்ணிக்கையைக் காண்க.
- 19. 16cm பக்கமுள்ள ஒருசதுரவடிவப்