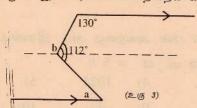

. பின்வருவனவற்றின் பெறுமதிகளைக் காண்க:
  - 1) 101\_2
- 2) LDL\_32
- 3) LDL\_2128
- 4) LDL 512

- 5) LDL\_327
- 6) LDL\_3243
- 7) LDL\_256
- 8) LDL\_5625

- 9) IDL<sub>7</sub>343
- 10) LDL<sub>9</sub>81
- 11) LDL\_101000
- 12) LDL <sub>6</sub>1296

- 13) LDL, 1 16
- 14) IDL<sub>5</sub> 1/125
- 15) LDL<sub>3</sub> 1/243
- 16) LDL<sub>6</sub> 1/216

#### மீட்டற் பயிற்சி 2

- 10.5cm பக்கமுடைய சதுரவடிவப் பலகை ஒன்றிலிருந்து வெட்டி எடுக்கப்படக்கூடிய 1. வட்டவடிவப் பலகையின் அதிகூடிய பரப்பளவையும், வயும் காண்க.
- உரு 1 இலுள்ள உருவின் சுற்றளவையும், பரப்பளவையும் 2. காண்க. (இங்குள்ள விற்கள் யாவும்  $rac{1}{2}$  வட்டவிற்களாகும்.)



- 3. பின்வருவற்றைச் சுருக்குக.
  - $\frac{2x}{3} \frac{x}{6}$ i)
- ii) 2x
- iii)
- iv)
- 4. உரு 2 இல் x, y, z ஆகியவற்றைக் காண்க.



உரு 3 இல் a, b என்பவற்றைக் கணித்தறிக. 5.





6. 4 இல் Xஐக் கண்டு கோணங்களைக் கணித்தறிக.



- 7. பின்வருவனவற்றை நியம வடிவிற்றருக.
  - 21) 50760
- 26) 153.27
- (1) 0.00325
- FF.) 0.7259

- பின்வருவனவற்றைத் தனி எண்ணாகத் தருக. 8.
  - $3.642 \times 10^{2}$ 21)
- $9.007 \times 10^{5}$ 21)
- (1)  $1.05 \times 10^{-3}$
- $5.4 \times 10^{-4}$ rF.)
- பின்வருவனவற்றின் பெறுமதி காண்க.
  - 21) மட 256
- மட 729 ्री)
- (1) மட\_3125
- LDL\_2401
- பின்வருவனவற்றை இரண்டின் வலுக்களாக எழுதிப்பின் சுருக்கிப் பெறுமதி காண்க. 10.
  - 91) 32 32

21) 2048 ÷ 16

(1) 64 256 32 FF) 3700 32

#### 9.11 தொடைகள்

#### பயிற்சி 11

| 1. 1 | பின்வருவனவ <u>ற்று</u> ள் | தொடைகளிற்குரிய | சரியான | எடுத்துக்காட்டுகள் | எவை? |
|------|---------------------------|----------------|--------|--------------------|------|
|------|---------------------------|----------------|-----