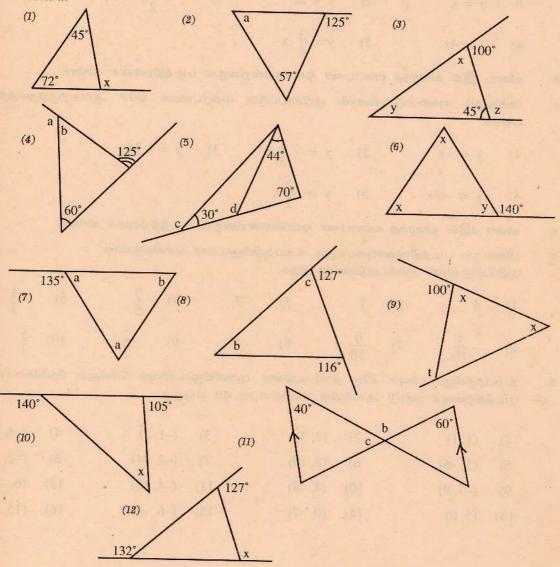

3) -3 4)  $\frac{2}{5}$ 5)  $-\frac{1}{2}$ 5 2) 1) 10)  $\frac{5}{3}$ 

6)  $-\frac{3}{10}$  7)  $\frac{9}{10}$  8) -15 9)  $-\frac{2}{7}$ உந்பத்தியினூடாகவும் கீழே தரப்பட்டுள்ள புள்ளியினூடாகவும் செல்லும் நேர்கோட்டின்

6. படித்திறனைக் கண்டு அவற்றின் சமன்பாட்டையும் எழுதுக.

(-4, 2)(2, 3)3) (-1, 2)4) (1, 1)2) 1)

(-2, -6)6) (8, 10) (-2, -4)(3, -6)5)

11) (-4, 10) (6, -9)(4, -8)(-3, 9)10) 9)

(-6, -2)16) (15, -3)(0, -7)(5,0)14) 13)

## 9.14 முக்கோணி ஒன்றின் கோணங்கள்

#### பயிற்சி 14

- முக்கோணி ஒன்றின் ஒரு பக்கத்தை நீட்டப்பிறக்கும் புறக்கோணம் அதன் அகத்து எதிர்க்கோணங்களிரண்டி னதும் கூட்டுத்தொகைக்குச் சமனாகுமென நிறுவுக.
- ஒரு முக்கோணியின் அகக்கோணங்களின் கூட்டுத்தொகை இரு செங்கோணங்கள் ஆகுமென நிறுவுக.
- 3. பின்வரும் உருக்களில் ஆங்கில எழுத்துக்களால் குறிக்கப்பட்டுள்ள கோணங்களின் பருமன்களைக் காண்க.





- முக்கோணி ஒன்றின் கோண அளவுகள் பின்வருமாறு அமையும்போது அவற்றின் பெறுமதிகளைக் கணித்தறிக.
  - 1) x, x, x

(2) (x, 2x, 3x)

3) 2a, 3a, 4a

4) x + 10, 2x, 2x + 10

5) a + 15, 2a, 2a - 15

105

6) 70, a, a

- 7) 90°, b, 2b
- 5. பின்வருவனவற்றுள் எவை ஒரு முக்கோணியின் கோண அளவுகளாய் அமையக்கூடியவை?
  - 1) 60°, 60°, 60°
- 2) 70°, 70°, 70°
- 3) 90°, 20°, 90°

- 4) 60°, 50°, 70°
- 5) 25, 50, 25
- 6) 45°, 60°, 55°

- 7) 35°, 85°, 60°
- 8) 120', 30', 30'
- 9) 100′, 60′, 40′

- ஒரு முக்கோணியின் இரு கோணங்களின் கூட்டுத்தொகை மூன்றாவது கோணத்திற்குச் சமன் 6. எனின் அது ஒரு செங்கோண முக்கோணியாகுமென நிறுவுக.
- 7. BOC இன் பெறுமதியைக் கணித்தறிக.
- Δ PQR இல் P, Q ஆகியவற்றின் 8. இருகூறாக்கிகள் X இற் சந்திக்கின்றன. PXQ = 100 எனின் PRQ இன் பெறுமதியைக் காண்க.
- 9. அருகேயுள்ள உருவில் AB//CD, BPO, DOP ஆகியவற்றின் இருகூ