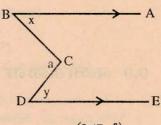

$\frac{2}{x+2} + \frac{1}{x+1} - \frac{1}{x+2}$$

16) 
$$\frac{2}{3x+2} - \frac{1}{3x-2} + \frac{3}{x}$$

## 9.8 சமாந்தரக்கோடுகள்

#### பயிற்சி 8

 உரு 1 இல் PQ, RS என்னும் நேர்கோடுகளை என்னும் நேர்கோடு வெட்டுகின்றது.
 இவ்வுருவில்



- 1) ஒன்றுவிட்டகோணச் சோடி களெவை?
- 2) ஒத்தகோணச் சோடிகளெவை?
- 3) நேயக்கோணச் சோடி களெவை?
- 4) குத்தெதிர்க் கோணச் சொடிகளெவை?
- 5) மேற்கூறியவற்றுள் சமனாக அமைபவை எவை?
- உரு 2 இல் சமனான கோணச்சோடிகள் யாவற்றையும் எழுதி அவை எவ்வகையில் சமனாக அமைகின்றன என்பதையும் தருக.



- 3. உரு 2 இல் 1) a = 103 எனின் ஏனைய கோணங்களின் பெறுமதிகளையும் காரணத்துடன் காண்க.
  - d = 68 எனின் ஏனைய கோணங்களின்
     பெறுமதிகளைக் காரணத்துடன் காண்க.
- 4. சீழே தரப்பட்டுள்ள உருவங்களில் ஆங்கில எழுத்துக்களால் குறிக்கப்பட்டுள்ள கோணங்களைக் காரணத்துடன் கணித்தறிக.





6. i) உரு 3 இல் x + y = a என நிறுவுக.



ii) உரு 4 இல் b+d+e=180 என நிறுவுக.





iii) உரு 5 இல் x = y என நிறுவுக.



iv) உரு 6 இல் g + h + i = 3600 என நிறுவுக.



v) உரு 7 இல் j+k=r என நிறுவுக.



vi) உரு 8 இல் a+b+c=1800 என நிறுவுக.



## 9.9 எண்களை நியமவடிவில் எழுதுதல் பயிற்சி 9

- 1. பின்வருவனவற்றை நியமவடிவில் எழுதுக.
  - 1) 27 2) 350 3) 46 500 4) 750 000 5) 12 748 000 6) 902 480 7) 1 000 500 8) 395 9) 682.47 10) 13.479 11) 0.0375 12) 0.000 243 591
- 2. பின்வருவனவற்றை நியமவடிவில் எழுதுக.

13)

 $07.43 \times 10^{-1}$ 

- 1) 20 000 000 ஆண்டுகளுக்கு முன்னர் ஆதிமனிதன் தோன்றினான்.
- 2) 6 000 000 000 ஆண்டுகளுக்கு முன்னர் பூமி பிறந்தது.
- 3) சூரியனிலிருந்து பூமி 148 000 000 km தொலைவில் உள்ளது.
- 4) 1981இல் யாழ்ப்பாண நகருக்கு நாள் ஒன்றிற்குத் தேவையான நீரின் அளவு 1 100 000 இலீற்றராகும்.
- 5) இலங்கையின் முழுநிலப்பரப்பளவு 16 310 000