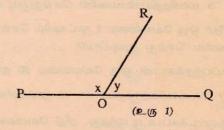

ண்களும், 3 பெண்களும் ஒரு வேலையை 7 நாட்களிற் செய்து முடிப்பர். 3 ஆண்களும், 2 பெண்களும் அதேவேலையை 6 நாட்களிற் செய்துமுடிப்பர். 4 ஆண்களும் 12 பெண்களும் சேர்ந்து எத்தனை நாட்களில் முழு வேலையையும் செய்து முடிப்பர்?
- 14. 10km நீளமான பாதை ஒன்றை 30 நாட்களில் செய்து முடிக்க ஒப்புக்கொண்டு 50 மனிதர் நாளொன்றிற்கு 6 மணிநேரம் வேலை செய்தனர். 10 நாட்களில் 3km பாதையையே அமைக்க முடிந்தது.
  - அ) மீதிவேலையை குறித்தநாளில் முடிக்க நாளொன்றிற்கு அவர்கள் எத்தனை மணிநேரம் வேலை செய்ய வேண்டும் ?
  - ஆ) 100 மனிதர் இம்முழு வேலையையும் நாளொன்றிற்கு 5 மணிநேரம் வேலை செய்தால் எத்தனை நாட்களில் முடிக்கலாம் ?

## 9.5 புள்ளி ஒன்றிலுள்ள கோணங்கள் *பயிற்சி 5*



அ) x = 110° எனின் y = ?

ஆ)  $y = 72^{\circ}$  எனின் x = ?

(2)  $x = 123^{\circ}$  aradia y = ?

ஈ)  $y = 66^{\circ}$  எனின் x = ?

ஊ)  $x = 142\frac{1}{2}$  எனின் y = ?



- ஒரு நேர்கோட்டில் அமைந்துள்ள இரு அடுத்துள்ள கோணங்களில் ஒன்று 50° எனின் மறுகோணத்தின் பருமன் யாது?
- இரு நேர்கோடுகள் ஒன்றையொன்று வெட்டும்போது உண்டாகும். குத்தெதிர்க் கோணங்கள் சமனென நிறுவுக. (தேற்றம் நிறுவல்)
- 4. உரு 2 இல்
  - அ) a = 95° எனின் ஏனையவற்றின் பெறுமதியைக் காண்க.
  - ஆ) b = 64° எனின் ஏனையவற்றின் பெறுமதிகளைக் காண்க.
  - இ) c = 115° எனின் ஏனையவற்றின் பெறுமதிகளைக் காண்க.
  - ஈ) d = 49.5° எனின் ஏனையவற்றின் பெறுமதிகளைக் காண்க.



- 5. உரு 3 இல்
  - 1)  $x = y = 55^{\circ}$  எனின் z ஐக் காண்க.
  - $z = 48^{\circ}, z = 65^{\circ}$  எனின் y ஐக் காண்க.
  - 3) y = 75°, y z = 10° எனின் x, z ஐக் காண்க.
  - 4)  $x y = 15^\circ$ ,  $y + z = 105^\circ$  எனின் x, y, z ஐக் காண்க.



- 6. உரு 4 இல் என்பன POS, QOT நேர்கோடுகளாகும்.
  - 1) a = 100° c = 45° எனின் ஏனையவற்றைக் காண்க.
  - 2)  $d = 37^{