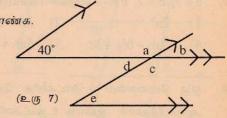

கோடுகளை PQRS என்னும் நேர்கோடு வெட்டுகிறது. பின்வருவனவற்றைக் காரணங்களுடன் நிறுவுக.

- 1) a = e எனின் d = f என நிறுவுக.
- 3) e = a எனின் d + e இன் பெறுமதி காண்க.
- $4(c+f=180^{\circ}$  எனின் a=g என நிறுவுக.
- 5) b = f = 65° எனின் ஏனையவற்றின் பெறுமதி காண்க.
- 6) a = 125°, f = 55° எனின் ஏனையவற்றின் பெறுமதி காண்க.



8. உரு 6 இல்

- அ)  $\widehat{AOC} = 65^\circ$ ,  $\widehat{BOD} = \widehat{COE} = 60^\circ$ ,  $\widehat{DOF} = 70^\circ$   $\widehat{BOE} = 50^\circ$  எனின் நேர்கோடு ஒன்றை இனங்காண்க.
- ஆ) AB, CD, EF என்பன நேர்கோடுகளாகும்.
- 1) COE = BOE எனின் AOE இற்குச் சமனான கோணத்தைக் காண்க.
- $\widehat{AOE} = \widehat{AOD}$  எனின்  $\widehat{AOC} = \widehat{AOF}$  என நிறுவுக.
- 3) BOD = 50°, AOF = 60° எனின் ஏனைய கோணங்களைக் கணித்தறிக.



9. உரு 7 இல் a, b, c, d ஆகியவற்றின் பெறுமதிகளைக் காண்க.



#### மீட்டற் பயிற்சி 1

- 1. பின்வருவனவற்றைக் கிட்டிய நூறிற்கு மட்டந்தட்டுக.
  - 21) 275
- 21) 650
- (A) 750
- 7 249

- 1 452 2)
- श्रा ) 1 950
- பின்வருவனவற்றை இரு தசமதானங்களிற்கு மட்டந்தட்டுக.
  - A) 0.745
- 24) 1.635
- (1) 4.0256
- 6.987

- 2) 7.995
- ഉണ ) 3.0996
- 3. பின்வருவனவற்றை மூன்று பொருளுடைய இலக்கங்களுக்கு மட்டந்தட்டுக.
  - 21) 0.7092
- 24) 0.007856
- (1) 1.0050
- FF) 2.0582

- 2) 3.1092
- 5.995 थ्या)
- 6.897
- 75.95

- ஓ) 82.992
- ஓ) 89.951
- வெளிப்படை உண்மைகளைப் பயன்படுத்தி பின்வருவனவற்றைத் தீர்க்குக.
  - 3x 1 = 8**9**()

 $2) \frac{1}{5}x + 1 = 0$ 

2(x+3)=6

- $F) \quad \frac{x-2}{3} = 9$
- பின்வருவனவற்றைச் சுருக்கி நேர்ச்சுட்டிகளில் தருக.
  - a)  $x^{\frac{1}{2}} \times x^{\frac{1}{2}}$
- b)  $a^{\frac{2}{3}} \times a^{\frac{2}{3}} \times a^{\frac{2}{3}}$  c)  $2^{5} \tim