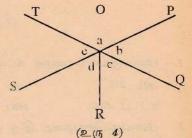

ண்டாகும். குத்தெதிர்க் கோணங்கள் சமனென நிறுவுக. (தேற்றம் நிறுவல்)
- 4. உரு 2 இல்
  - அ) a = 95° எனின் ஏனையவற்றின் பெறுமதியைக் காண்க.
  - ஆ) b = 64° எனின் ஏனையவற்றின் பெறுமதிகளைக் காண்க.
  - இ) c = 115° எனின் ஏனையவற்றின் பெறுமதிகளைக் காண்க.
  - ஈ) d = 49.5° எனின் ஏனையவற்றின் பெறுமதிகளைக் காண்க.



- 5. உரு 3 இல்
  - 1)  $x = y = 55^{\circ}$  எனின் z ஐக் காண்க.
  - $z = 48^{\circ}, z = 65^{\circ}$  எனின் y ஐக் காண்க.
  - 3) y = 75°, y z = 10° எனின் x, z ஐக் காண்க.
  - 4)  $x y = 15^\circ$ ,  $y + z = 105^\circ$  எனின் x, y, z ஐக் காண்க.



- 6. உரு 4 இல் என்பன POS, QOT நேர்கோடுகளாகும்.
  - 1) a = 100° c = 45° எனின் ஏனையவற்றைக் காண்க.
  - 2)  $d = 37^{\circ}, e = 55^{\circ}$  எனின் ஏனையவற்றைக் காண்க
  - 3) b+c=107°, a=98° எனின் ஏனையவற்றைக் காண்க
  - 4) c = d, b = 85° எனின் ஏனையவற்றைக் காண்க.



7. உரு 5 இல் AB, CD ஆகிய நேர்கோடுகளை PQRS என்னும் நேர்கோடு வெட்டுகிறது. பின்வருவனவற்றைக் காரணங்களுடன் நிறுவுக.

- 1) a = e எனின் d = f என நிறுவுக.
- 3) e = a எனின் d + e இன் பெறுமதி காண்க.
- $4(c+f=180^{\circ}$  எனின் a=g என நிறுவுக.
- 5) b = f = 65° எனின் ஏனையவற்றின் பெறுமதி காண்க.
- 6) a = 125°, f = 55° எனின் ஏனையவற்றின் பெறுமதி காண்க.



8. உரு 6 இல்

- அ)  $\widehat{AOC} = 65^\circ$ ,  $\widehat{BOD} = \widehat{COE} = 60^\circ$ ,  $\widehat{DOF} = 70^\circ$   $\widehat{BOE} = 50^\circ$  எனின் நேர்கோடு ஒன்றை இனங்காண்க.
- ஆ) AB, CD, EF என்பன நேர்கோடுகளாகும்.
- 1) COE = BOE எனின் AOE இற்குச் சமனான கோணத்தைக் காண்க.
- $\widehat{AOE} = \widehat{AOD}$  எனின்  $\widehat{AOC} = \widehat{AOF}$  என நிறுவுக.
- 3) BOD = 50°, AOF = 60° எனின் ஏனைய கோணங்களைக் கணித்தறிக.



9. உரு 7 இல் a, b, c, d ஆக