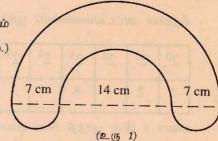

4. பின்வரும் எண்கள் ஒவ்வொன்றினதும் அடி இரண்டின் மடக்கைகளான எண்களைக் காண்க.
  - 1) 4
- 2)
- 3) 10
- 4) 0

- 5) 12
- 6) 1
- 7) . 14
- 8) 5

- 9) -1
- 10) -
- 11) -5
- 12) -8

- 5. பின்வருவனவற்றின் பெறுமதிகளைக் காண்க:
  - 1) 101\_2
- 2) LDL\_32
- 3) LDL\_2128
- 4) LDL 512

- 5) LDL\_327
- 6) LDL\_3243
- 7) LDL\_256
- 8) LDL\_5625

- 9) IDL<sub>7</sub>343
- 10) LDL<sub>9</sub>81
- 11) LDL\_101000
- 12) LDL <sub>6</sub>1296

- 13) LDL, 1 16
- 14) IDL<sub>5</sub> 1/125
- 15) LDL<sub>3</sub> 1/243
- 16) LDL<sub>6</sub> 1/216

#### மீட்டற் பயிற்சி 2

- 10.5cm பக்கமுடைய சதுரவடிவப் பலகை ஒன்றிலிருந்து வெட்டி எடுக்கப்படக்கூடிய 1. வட்டவடிவப் பலகையின் அதிகூடிய பரப்பளவையும், வயும் காண்க.
- உரு 1 இலுள்ள உருவின் சுற்றளவையும், பரப்பளவையும் 2. காண்க. (இங்குள்ள விற்கள் யாவும்  $rac{1}{2}$  வட்டவிற்களாகும்.)



- 3. பின்வருவற்றைச் சுருக்குக.
  - $\frac{2x}{3} \frac{x}{6}$ i)
- ii) 2x
- iii)
- iv)
- 4. உரு 2 இல் x, y, z ஆகியவற்றைக் காண்க.



உரு 3 இல் a, b என்பவற்றைக் கணித்தறிக. 5.





6. 4 இல் Xஐக் கண்டு கோணங்களைக் கணித்தறிக.



- 7. பின்வருவனவற்றை நியம வடிவிற்றருக.
  - 21) 50760
- 26) 153.27
- (1) 0.00325
- FF.) 0.7259

- பின்வருவனவற்றைத் தனி எண்ணாகத் தருக. 8.
  - $3.642 \times 10^{2}$ 21)
- $9.007 \times 10^{5}$ 21)
- (1)  $1.05 \times 10^{-3}$
- $5.4 \times 10^{-4}$ rF.)
- பின்வருவனவற்றின் பெறுமதி காண்க.
  - 21) மட 256
- மட 729 ्री)
- (1) மட\_3125
- LDL\_2401
- பின்வருவனவற்றை இரண்டின் வலுக்களாக எழுதிப்பின் சுருக்கிப் பெறுமதி காண்க. 10.
  - 91) 32 32

21) 2048 ÷ 16

(1) 64 256 32 FF) 3700 32

#### 9.11 தொடைகள்

#### பயிற்சி 11

| 1. 1 | பின்வருவனவ <u>ற்று</u> ள் | தொடைகளிற்குரிய | சரியான | எ