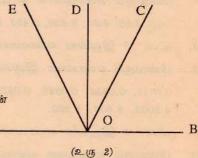

$65 \times 65$ 

4)  $2.8 \times 2.2$ 

5)  $4.3 \times 4.7$ 

6) 74×7.6

7)  $31 \times 390$ 

8)  $0.12 \times 180$ 

9)  $0.033 \times 37$ 

10)  $20.25 \div 4.5$ 

- 11)  $302.5 \div 5.5$
- 12)  $6.09 \div 0.29$

13) 132.09 ÷ 119

14) 132.24 ÷ 11.4

15) 11016 ÷ 108

## 9.2 வெளிப்படை உண்மைகள்

1. உரு 1 இல் PA = BQ எனின் AQ இற்குச் சமனான நீளம் எது ?



2. வெளிப்படை உண்மைகளைப் பயன்படுத்திப் பின்வரும் சமன்பாடுகளைத் தீர்க்க.

1) 
$$x - 3 = 1$$

2) 
$$x + 2 = 7$$

3) 
$$\frac{x}{2} = 4$$

4) 
$$3x = 6$$

5) 
$$2x + 1 = 9$$

6) 
$$3x - 5 = 1$$

7) 
$$\frac{1}{3}$$
 x — 1 = 2

8) 
$$\frac{1}{4}$$
 x — 1= 0

9) 
$$\frac{1}{2}x + 3 = 5$$

10) 
$$\frac{x-3}{2} = 5$$

11) 
$$2(x-3)=14$$

12) 
$$3(x+1) = 12$$

3. உரு 2 இல் BÔC = AÔE, CÔD = DÔE எனின் BÔD இற்குச் சமனான கோணத்தைக் காரணத்துடன் தருக.



- 4. உரு 2 இல் AB L OD, BÔC = AÔE எனின் CÔE இன் இருகூறாக்கி OD என நிறுவுக.
- உரு 2 இல் AOC = BOE எனின் மற்றொரு சமனான கோணச்சோடியைக் காரணத்துடன் தருக.
- 6. உரு 3 இல் AXY ஓர் இருசமபக்க முக்கோணியாகும். BX = CY எனின் ABC ஓர் இருசமபக்க முக்கோணி எனக்காட்டுக.



 உரு 4 இல் ABCD ஒரு செவ்வகம், BCPQ ஒரு சதுரம் எனின் AQPD ஒரு செவ்வகம் என நிறுவுக.



உரு 5 இல் ABP = ABQ , ABC ஒரு நோகோடு எனின் PBC = OBC எனக்காட்டுக.



உரு 6 இல் ABC = ACB, OBC ஒரு சமபக்க முக்கோணி எனின் ABO = ACO என நிறுவுக.



- உரு 7 இல் PQB = SRC எனின் BQR = CRQ 10. எனக்காட்டுக. இதிலிருந்து ARS = BQR எனக்காட்டுக. 🦯
- உரு 7 இல் AQR = ARQ எனின் ARS இற்குச் 11. சமனான 3 கேரணங்களைக் காரணத்துடன் தருக.
- உரு 7 இல் AQR = SRC எனின் POB = SRC எனவும் 12. AOR = ARQ எனவும் காட்டுக.



#### 9.3 கட்டிகள் பயிற்சி 3

- பின்வருவனவற்றின் பெறுமதியைக் க