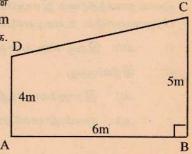

|                  |

# 9. 39 அளவிடைக்கு வரைதல் பயிற்சி 39

- அருகேயுள்ள படத்தில் ஒரு சரிவகவடி விலமைந்த கட்டடத்தின் பக்கத்தோற்றம் தரப்பட்டுள்ளது. 1m ஐக்குறிக்க 1cm அளவீட்டைக்கொண்டு அளவிடைப்படம் ஒன்றை வரைக. வரைந்த அளவிடை வரைபின்மூலம்
  - CD ளிக் நீனத்தைக் கணித்தறிக.
  - 11) ADC ளிக் அனவைக் காண்க.
  - 111) BCD யின் அளவைக் காண்க.



- 2. குமார் P என்னும் புள்ளியில் நிற்கிறான். அவனின் உயரம் 1.5.m அவன் நிற்கும் புள்ளியிலிருந்து 4m தூரத்திலுள்ள புள்ளி Q வில் 5m உயரமான கம்பம் ஒன்று நாட்டப்பட்டுள்ளது. PQ வின் நேர்கோட்டுத்திசையிலேயே P யிலிருந்து 12 m தூரத்தில் ஒரு தென்னை நிற்கிறது. குமாரின் பார்வைக்கு கம்பத்தின் உச்சி X உம், தென்னையின் உச்சி Y உம் ஒரே நேர்கோட்டில் தெரிகிறது.
  - 1) Im ஐ 1 cm ஆல் குறித்து அளவிடைவரைபை வரைக.
  - 2) தென்னையின் உயரத்தைப் படமூலம் அளந்து கணிக்க.
  - 3) அவனது பார்வையில் தென்னையின் உச்சியின் ஏற்றக்கோணத்தைக் காண்க.
- 3. A என்னும் புள்ளியிலிருந்து நோக்கும் ஒருவன் B யிலுள்ள ஒரு மணிக்கூட்டுக்கோபுரத்தின் உச்சியின் ஏற்றக்கோணத்தை 30° ஆகக்காண்கிறான். பின்னர் B ஐ நோக்கி 50m நடந்து சென்று C என்னும் புள்ளியை அடைந்து உச்சி P யின் ஏற்றக்கோணத்தை 45° ஆக அவதானிக்கிறான்
  - 1) 10m ஐ 1 cm ஆல் குறிக்கும் அளவிடை வரைப