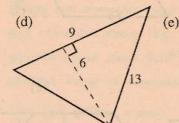

24^2 24^2$
- 15)  $72.64^2 27.36^2$

7. பின்வருவனவற்றைக் காரணிப்படுத்துக.

- 1)  $2x^2 + 12x + 16$
- 3)  $3t^2 24t + 21$
- 5)  $5x^2 20x 25$
- 7)  $4a^2 32ab + 48b^2$
- 9)  $4a^2 100$
- 11)  $2x^3 98x$
- 13)  $45x^2 80y^2$

- 2)  $32 \times 35 22 \times 35$
- 4)  $7^2 \times 125 7^2 \times 115$
- 6)  $6.3 \times 12.75 + 6.3 \times 7.25$
- 8)  $27^{1} \times 56 56 \times 17^{1}$
- 10)  $(162.45)^2 62.45 \times 162.45$
- 12)  $52^2 42^2$
- 14)  $25.6^2 5.6^2$

2)  $4a^2 + 8a + 4$ 

4)  $4y^2 - 24y + 20$ 

 $6) \quad 2x^2 - 10xy - 12y^2$ 

8)  $3x^2 - 12$ 

10)  $18x^2 - 8y^2$ 

12)  $6a^3b^2 - 24ac^2$ 

14)  $a^2 + 2a + 1 - b^2$ 

# 9.18 முக்கோணி, இணைகரம், சரிவகம் ஆகியவற்றின் பரப்பளவு பயிற்சி 18

 பின்வரும் முக்கோணிகளின் பரப்பளவுகளைக் காண்க. இங்கு அளவுகள் யாவும் cm இல் தரப்பட்டுள்ளன.













2. பின்வரும் முக்கோணிகளில் ஆங்கில எழுத்துக்களால் குறிக்கப்படும் நீளங்களைக் கணித்தநிக.



3. பின்வரும் இணைகரங்களின் பரப்பளவுகளைக் காண்க.



4. பின்வரும் சரிவகங்களின் பரப்பளவுகளைக் காண்க.



கீழ்வரும் உருக்களில் ஆங்கில எழுத்துக்களால் குறிக்கப்பட்டுள்ள நீளங்களைக் கணிக்க. 5.



கீழ்வரும் உருக்களின் பரப்பளவுகளைக் காண்க. 6.



# 9.19 கூட்டத்தரவு பயிற்சி 19

- (1 இடையம் இடை ஆகியவற்றை கீழ்வரும் வினாக்களில் 21) 1. 21) ஆகாரம்
  - 5, 8, 6, 4. 7, 1) 4.
  - 2) 30, 18, 30, 12. 40. 20
  - 29, 25 25, 27, 28, 29, 3) 20, 25,
  - 93, 85, 93 85, 4)
  - 335, 670, 1570 5) 800. 570, 614, 670.
- ஒரு வகுப்பிலுள்ள 40 மாணவர் கணிதபாடத்திற் பெற்ற புள்ளிகள் வருமாறு. 2.

| புள்ளி         | 30 | 35 | 42 | 45 | 50 | 55 | 65 | 75 |
|----------------|----|----|----|----|----|----|----|----|
| மாணவர்<br>தொகை | 3  | 4