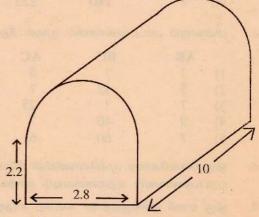

நீளம் 7m அச்சரிவகத்தின் சமாந்தரப் பக்கங்களின் நீளங்கள் முறையே 8.5cm, 6.5cm சமாந்தரப் பக்கங்களுக்கிடையிலான தூரம் 8cm ஆகும். இதன் கனவளவு யாது?
- 3. 70cm உள் அரையுடைய உருளை வடிவான நீர்த்தாங்கியின் உயரம் 2m ஆகும். இதன் கொள்ளவைக் காண்க.
- 4. குறுக்கு வெட்டு இருசமபக்கச் செங்கோண முக்கோணி வடிவிலமைந்த இரும்புக்கேடரின் செம்பக்கமாகவுள்ள பக்கத்தின் நீளம் 10cmஆகும். அதன் நீளம் 15m எனின் அதன் கனவளவைக் காண்க.
- 5. ஒரு மதகின் முகப்பு செவ்வகம் ஒன்றின் மேல் அரைவட்டத்தைக்கொண்ட வடிவுடையது செவ்வகத்தின் நீளம் 2.8m அகலம் 2.2m எனின் அதன் கொள்ளவைக் காண்க. மதகின் நீளம் 10m எனக்கொள்க.
- 6. 10cmபக்கமுடைய சதுரக் குறுக்கு வெட்டுனள்ள 30cm நீளமான ஒரு செவ்வக திண்மத்தின் நிறை 24kg நீளப்பக்கத்திற்குச் சமாந்தரமாகச் சிலிண்டர் வடிவான துவாரம் துளைக்கப்பட்ட பின்னர் அதன் நிறை 14.76kg ஆகக் காணப்பட்டது. துவாரத்தின் ஆரையைக் காண்க.



 அருகேயுள்ள உருவிற் காட்டப்பட்ட குறுக்குவெட்டுடைய இரும்புக்கேடர் ஒன்றின் நீளம் 12m ஆகும். கேடரின் கனவளவைக் காண்க.
 1cm³ இரும்பின் நிறை = 7.59 எனின் ஆகன் நிறையைக்

1cm<sup>3</sup> இரும்பின் நிறை = 7.5g எனின் அதன் நிறையைக் காண்க. 10cm

 அருகேயுள்ள உருவிற் காட்டப்பட்டுள்ள L வடிவக் குறுக்குவெட்டை உடைய இரும்புக் கேடரின் நிறை 27kg ஆகும். 1cm³ இரும்பின் நிறை 7.5gஎனின் கேடரின் நீளத்தைக் காண்க.

9. 12cm உயரமும் 5cm விட்டமும் உடைய உருளை வடிவான சாடி நிறைய உள்ள நீர் 2cm விட்டமுடைய உருளைவடி வமான கண்ணாடிப்பாத்திரங்களில் 3cm உயரத்திற்கு ஊற்றப்படுகிறது. இவ்வாறு எத்தனை பாத்திரங்களில் ஊற்றலாம்?



#### 9 - 31 அமைப்பு பயிற்சி 31

- 1. AB = 7Ccm என்னும் கோட்டை வரைந்து அதன் செங்குத்து இருகூறாக்கியை அமைக்க.
- 2. PQ = 6cm ஆகவுள்ள கோட்டை வரைந்து அதற்குச் செங்குத்தான PR என்னும் கோட்டை அமைக்க.
- 3. XY = 7.5cm என்