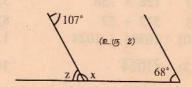

8) 5

- 9) -1
- 10) -
- 11) -5
- 12) -8

- 5. பின்வருவனவற்றின் பெறுமதிகளைக் காண்க:
  - 1) 101\_2
- 2) LDL\_32
- 3) LDL\_2128
- 4) LDL 512

- 5) LDL\_327
- 6) LDL\_3243
- 7) LDL\_256
- 8) LDL\_5625

- 9) IDL<sub>7</sub>343
- 10) LDL<sub>9</sub>81
- 11) LDL\_101000
- 12) LDL <sub>6</sub>1296

- 13) LDL, 1 16
- 14) IDL<sub>5</sub> 1/125
- 15) LDL<sub>3</sub> 1/243
- 16) LDL<sub>6</sub> 1/216

#### மீட்டற் பயிற்சி 2

- 10.5cm பக்கமுடைய சதுரவடிவப் பலகை ஒன்றிலிருந்து வெட்டி எடுக்கப்படக்கூடிய 1. வட்டவடிவப் பலகையின் அதிகூடிய பரப்பளவையும், வயும் காண்க.
- உரு 1 இலுள்ள உருவின் சுற்றளவையும், பரப்பளவையும் 2. காண்க. (இங்குள்ள விற்கள் யாவும்  $rac{1}{2}$  வட்டவிற்களாகும்.)



- 3. பின்வருவற்றைச் சுருக்குக.
  - $\frac{2x}{3} \frac{x}{6}$ i)
- ii) 2x
- iii)
- iv)
- 4. உரு 2 இல் x, y, z ஆகியவற்றைக் காண்க.



உரு 3 இல் a, b என்பவற்றைக் கணித்தறிக. 5.





6. 4 இல் Xஐக் கண்டு கோணங்களைக் கணித்தறிக.



- 7. பின்வருவனவற்றை நியம வடிவிற்றருக.
  - 21) 50760
- 26) 153.27
- (1) 0.00325
- FF.) 0.7259

- பின்வருவனவற்றைத் தனி எண்ணாகத் தருக. 8.
  - $3.642 \times 10^{2}$ 21)
- $9.007 \times 10^{5}$ 21)
- (1)  $1.05 \times 10^{-3}$
- $5.4 \times 10^{-4}$ rF.)
- பின்வருவனவற்றின் பெறுமதி காண்க.
  - 21) மட 256
- மட 729 ्री)
- (1) மட\_3125
- LDL\_2401
- பின்வருவனவற்றை இரண்டின் வலுக்களாக எழுதிப்பின் சுருக்கிப் பெறுமதி காண்க. 10.
  - 91) 32 32

21) 2048 ÷ 16

(1) 64 256 32 FF) 3700 32

#### 9.11 தொடைகள்

#### பயிற்சி 11

| 1. 1 | பின்வருவனவ <u>ற்று</u> ள் | தொடைகளிற்குரிய | சரியான | எடுத்துக்காட்டுகள் | எவை? |
|------|---------------------------|----------------|--------|--------------------|------|
|------|------