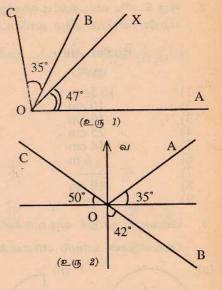

ோணியாகும்.
  - ADX = BCX எனக் காரணத்துடன் நிறுவுக.
  - AXD = BXC எனின் AXC இற்குச் சமனான கோணத்தைக் காரணத்துடன் தருக.
- $a=3,\ b=2,\ c=-4$  எனின் பின்வருவனவற்றின் பெறுமதி காண்க. 7.
  - 1)
- 2)
- 3a + 2b + 3 3)  $a^2 + 2b^2 c$
- $3ab b^2c + 2c$ 4)
- $5ab + bc^2 2ac$ 5)



ஒரு வேலையை 9 நாட்களில் செய்து முடிப்பதற்கு ஒப்புக்கொண்டு 5 பேர் வேலையை 8. ஆரம்பித்தனர். ஆனால் 6 நாட்களில் அவர்கள் அவ்வேலையின் 5 பங்கை மட்டுமே செய்து மீதி வேலையையும் முடிக்க உடனடியாக முடித்தனர். முன்னர் ஒப்புக்கொண்டபடி இன்னும்எத்தனைபேர் அவர்களுடன் சேர்த்துக் கொள்ளப்பட வேண்டும் எனக் காண்க ?

- 9. அ) உரு 1 இல் AÔC இன் இருகூறாக்கி OX ஆகும். AÔB, AÔC ஆகியவற்றைக் காண்க.
  - ஆ) உரு 2 இல் 1) AÔB ஐக் காண்க.
    - 2) AOC ஐக் காண்க.
    - இல் நிற்கும் ஒருவனுக்குப் பின்வருவனவற்றின் நிலை களைத் திசைகோளிற்றருக.
      - i) A ii) B iii) C



## 9.6 வட்டங்கள்: வட்டப்பரிதி, பரப்பளவு பயிற்சி 6

 பின்வரும் அட்டவணையில் வட்டத்தின் ஒரு அளவீடு தரப்பட்டுள்ளது. ஏனையவற்றைக் காண்க.

|     | ஆரை