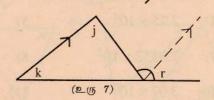

PQ, RS என்னும் நேர்கோடுகளை என்னும் நேர்கோடு வெட்டுகின்றது.
 இவ்வுருவில்



- 1) ஒன்றுவிட்டகோணச் சோடி களெவை?
- 2) ஒத்தகோணச் சோடிகளெவை?
- 3) நேயக்கோணச் சோடி களெவை?
- 4) குத்தெதிர்க் கோணச் சொடிகளெவை?
- 5) மேற்கூறியவற்றுள் சமனாக அமைபவை எவை?
- உரு 2 இல் சமனான கோணச்சோடிகள் யாவற்றையும் எழுதி அவை எவ்வகையில் சமனாக அமைகின்றன என்பதையும் தருக.



- 3. உரு 2 இல் 1) a = 103 எனின் ஏனைய கோணங்களின் பெறுமதிகளையும் காரணத்துடன் காண்க.
  - d = 68 எனின் ஏனைய கோணங்களின்
     பெறுமதிகளைக் காரணத்துடன் காண்க.
- 4. சீழே தரப்பட்டுள்ள உருவங்களில் ஆங்கில எழுத்துக்களால் குறிக்கப்பட்டுள்ள கோணங்களைக் காரணத்துடன் கணித்தறிக.





6. i) உரு 3 இல் x + y = a என நிறுவுக.



ii) உரு 4 இல் b+d+e=180 என நிறுவுக.





iii) உரு 5 இல் x = y என நிறுவுக.



iv) உரு 6 இல் g + h + i = 3600 என நிறுவுக.



v) உரு 7 இல் j+k=r என நிறுவுக.



vi) உரு 8 இல் a+b+c=1800 என நிறுவுக.



## 9.9 எண்களை நியமவடிவில் எழுதுதல் பயிற்சி 9

- 1. பின்வருவனவற்றை நியமவடிவில் எழுதுக.
  - 1) 27 2) 350 3) 46 500 4) 750 000 5) 12 748 000 6) 902 480 7) 1 000 500 8) 395 9) 682.47 10) 13.479 11) 0.0375 12) 0.000 243 591
- 2. பின்வருவனவற்றை நியமவடிவில் எழுதுக.

13)

 $07.43 \times 10^{-1}$ 

- 1) 20 000 000 ஆண்டுகளுக்கு முன்னர் ஆதிமனிதன் தோன்றினான்.
- 2) 6 000 000 000 ஆண்டுகளுக்கு முன்னர் பூமி பிறந்தது.
- 3) சூரியனிலிருந்து பூமி 148 000 000 km தொலைவில் உள்ளது.
- 4) 1981இல் யாழ்ப்பாண நகருக்கு நாள் ஒன்றிற்குத் தேவையான நீரின் அளவு 1 100 000 இலீற்றராகும்.
- 5) இலங்கையின் முழுநிலப்பரப்பளவு 16 310 000 ஏக்கராகும்.
- 3. பின்வரும் நியமவடிவிலுள்ள எண்களைத் தனி எண்ணாகத் தருக.
  - $1.0 \times 10^{2}$ 1)  $2.5 \times 10^{4}$ 2)  $3.0 \times 10^{5}$ 3)  $2.75 \time