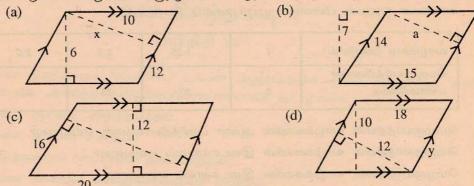

7^2 \times 115$
- 6)  $6.3 \times 12.75 + 6.3 \times 7.25$
- 8)  $27^{1} \times 56 56 \times 17^{1}$
- 10)  $(162.45)^2 62.45 \times 162.45$
- 12)  $52^2 42^2$
- 14)  $25.6^2 5.6^2$

2)  $4a^2 + 8a + 4$ 

4)  $4y^2 - 24y + 20$ 

 $6) \quad 2x^2 - 10xy - 12y^2$ 

8)  $3x^2 - 12$ 

10)  $18x^2 - 8y^2$ 

12)  $6a^3b^2 - 24ac^2$ 

14)  $a^2 + 2a + 1 - b^2$ 

# 9.18 முக்கோணி, இணைகரம், சரிவகம் ஆகியவற்றின் பரப்பளவு பயிற்சி 18

 பின்வரும் முக்கோணிகளின் பரப்பளவுகளைக் காண்க. இங்கு அளவுகள் யாவும் cm இல் தரப்பட்டுள்ளன.













2. பின்வரும் முக்கோணிகளில் ஆங்கில எழுத்துக்களால் குறிக்கப்படும் நீளங்களைக் கணித்தநிக.



3. பின்வரும் இணைகரங்களின் பரப்பளவுகளைக் காண்க.



4. பின்வரும் சரிவகங்களின் பரப்பளவுகளைக் காண்க.



கீழ்வரும் உருக்களில் ஆங்கில எழுத்துக்களால் குறிக்கப்பட்டுள்ள நீளங்களைக் கணிக்க. 5.



கீழ்வரும் உருக்களின் பரப்பளவுகளைக் காண்க. 6.



# 9.19 கூட்டத்தரவு பயிற்சி 19

- (1 இடையம் இடை ஆகியவற்றை கீழ்வரும் வினாக்களில் 21) 1. 21) ஆகாரம்
  - 5, 8, 6, 4. 7, 1) 4.
  - 2) 30, 18, 30, 12. 40. 20
  - 29, 25 25, 27, 28, 29, 3) 20, 25,
  - 93, 85, 93 85, 4)
  - 335, 670, 1570 5) 800. 570, 614, 670.
- ஒரு வகுப்பிலுள்ள 40 மாணவர் கணிதபாடத்திற் பெற்ற புள்ளிகள் வருமாறு. 2.

| புள்ளி         | 30 | 35 | 42 | 45 | 50 | 55 | 65 | 75 |
|----------------|----|----|----|----|----|----|----|----|
| மாணவர்<br>தொகை | 3  | 4  | 5  | 7  | 9  | 5  | 4  | 3  |

இவ்வட்டவணையிலிருந்து மாணவர் பெற்ற புள்ளிகளின்

- 21)
- ஆகாரப்புள்ளி யாது? இடையப்புள்ளி யாது? இடைப்புள்ளி யாது?

3. ஒரு மெழுகுவர்த்தியின் வாழ்க்கைக்காலம் எத்தனை மணித்தியாலங்கள் என அறிய முற்பட்ட மாணவன் ஒருவன் பின்வரும் முடிபுகளைப் பெற்றான்.

| வாழ்