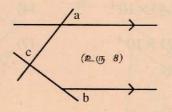

கோடு வெட்டுகின்றது.
 இவ்வுருவில்



- 1) ஒன்றுவிட்டகோணச் சோடி களெவை?
- 2) ஒத்தகோணச் சோடிகளெவை?
- 3) நேயக்கோணச் சோடி களெவை?
- 4) குத்தெதிர்க் கோணச் சொடிகளெவை?
- 5) மேற்கூறியவற்றுள் சமனாக அமைபவை எவை?
- உரு 2 இல் சமனான கோணச்சோடிகள் யாவற்றையும் எழுதி அவை எவ்வகையில் சமனாக அமைகின்றன என்பதையும் தருக.



- 3. உரு 2 இல் 1) a = 103 எனின் ஏனைய கோணங்களின் பெறுமதிகளையும் காரணத்துடன் காண்க.
  - d = 68 எனின் ஏனைய கோணங்களின்
     பெறுமதிகளைக் காரணத்துடன் காண்க.
- 4. சீழே தரப்பட்டுள்ள உருவங்களில் ஆங்கில எழுத்துக்களால் குறிக்கப்பட்டுள்ள கோணங்களைக் காரணத்துடன் கணித்தறிக.





6. i) உரு 3 இல் x + y = a என நிறுவுக.



ii) உரு 4 இல் b+d+e=180 என நிறுவுக.





iii) உரு 5 இல் x = y என நிறுவுக.



iv) உரு 6 இல் g + h + i = 3600 என நிறுவுக.



v) உரு 7 இல் j+k=r என நிறுவுக.



vi) உரு 8 இல் a+b+c=1800 என நிறுவுக.



## 9.9 எண்களை நியமவடிவில் எழுதுதல் பயிற்சி 9

- 1. பின்வருவனவற்றை நியமவடிவில் எழுதுக.
  - 1) 27 2) 350 3) 46 500 4) 750 000 5) 12 748 000 6) 902 480 7) 1 000 500 8) 395 9) 682.47 10) 13.479 11) 0.0375 12) 0.000 243 591
- 2. பின்வருவனவற்றை நியமவடிவில் எழுதுக.

13)

 $07.43 \times 10^{-1}$ 

- 1) 20 000 000 ஆண்டுகளுக்கு முன்னர் ஆதிமனிதன் தோன்றினான்.
- 2) 6 000 000 000 ஆண்டுகளுக்கு முன்னர் பூமி பிறந்தது.
- 3) சூரியனிலிருந்து பூமி 148 000 000 km தொலைவில் உள்ளது.
- 4) 1981இல் யாழ்ப்பாண நகருக்கு நாள் ஒன்றிற்குத் தேவையான நீரின் அளவு 1 100 000 இலீற்றராகும்.
- 5) இலங்கையின் முழுநிலப்பரப்பளவு 16 310 000 ஏக்கராகும்.
- 3. பின்வரும் நியமவடிவிலுள்ள எண்களைத் தனி எண்ணாகத் தருக.
  - $1.0 \times 10^{2}$ 1)  $2.5 \times 10^{4}$ 2)  $3.0 \times 10^{5}$ 3)  $2.75 \times 10^{4}$ 4)  $1.075 \times 10^{7}$ 5) 6