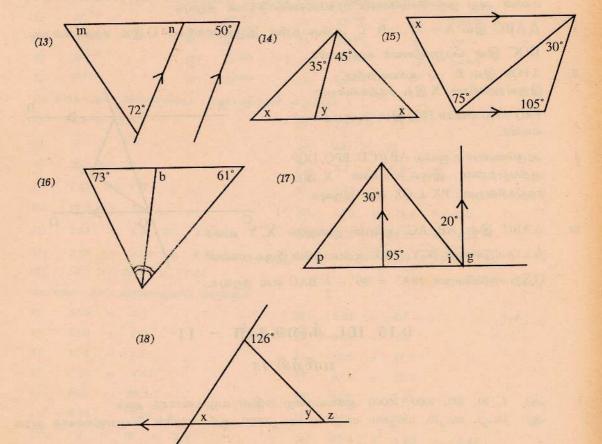

) -3 4)  $\frac{2}{5}$ 5)  $-\frac{1}{2}$ 5 2) 1) 10)  $\frac{5}{3}$ 

6)  $-\frac{3}{10}$  7)  $\frac{9}{10}$  8) -15 9)  $-\frac{2}{7}$ உந்பத்தியினூடாகவும் கீழே தரப்பட்டுள்ள புள்ளியினூடாகவும் செல்லும் நேர்கோட்டின்

6. படித்திறனைக் கண்டு அவற்றின் சமன்பாட்டையும் எழுதுக.

(-4, 2)(2, 3)3) (-1, 2)4) (1, 1)2) 1)

(-2, -6)6) (8, 10) (-2, -4)(3, -6)5)

11) (-4, 10) (6, -9)(4, -8)(-3, 9)10) 9)

(-6, -2)16) (15, -3)(0, -7)(5,0)14) 13)

## 9.14 முக்கோணி ஒன்றின் கோணங்கள்

#### பயிற்சி 14

- முக்கோணி ஒன்றின் ஒரு பக்கத்தை நீட்டப்பிறக்கும் புறக்கோணம் அதன் அகத்து எதிர்க்கோணங்களிரண்டி னதும் கூட்டுத்தொகைக்குச் சமனாகுமென நிறுவுக.
- ஒரு முக்கோணியின் அகக்கோணங்களின் கூட்டுத்தொகை இரு செங்கோணங்கள் ஆகுமென நிறுவுக.
- 3. பின்வரும் உருக்களில் ஆங்கில எழுத்துக்களால் குறிக்கப்பட்டுள்ள கோணங்களின் பருமன்களைக் காண்க.





- முக்கோணி ஒன்றின் கோண அளவுகள் பின்வருமாறு அமையும்போது அவற்றின் பெறுமதிகளைக் கணித்தறிக.
  - 1) x, x, x

(2) (x, 2x, 3x)

3) 2a, 3a, 4a

4) x + 10, 2x, 2x + 10

5) a + 15, 2a, 2a - 15

105

6) 70, a, a

- 7) 90°, b, 2b
- 5. பின்வருவனவற்றுள் எவை ஒரு முக்கோணியின் கோண அளவுகளாய் அமையக்கூடியவை?
  - 1) 60°, 60°, 60°
- 2) 70°, 70°, 70°
- 3) 90°, 20°, 90°

- 4) 60°, 50°, 70°
- 5) 25, 50, 25
- 6) 45°, 60°, 55°

- 7) 35°, 85°, 60°
- 8) 120', 30', 30'
- 9) 100′, 60′, 40′

- ஒரு முக்கோணியின் இரு கோணங்களின் கூட்டுத்தொகை மூன்றாவது கோணத்திற்குச் சமன் 6. எனின் அது ஒரு செங்கோண முக்கோணியாகுமென நிறுவுக.
- 7. BOC இன் பெறுமதியைக் கணித்தறிக.
- Δ PQR இல் P, Q ஆகியவற்றின் 8. இருகூறாக்கிகள் X இற் சந்திக்கின்றன. PXQ = 100 எனின் PRQ இன் பெறுமதியைக் காண்க.
- 9. அருகேயுள்ள உருவில் AB//CD, BPO, DOP ஆகியவற்றின் இருகூறா