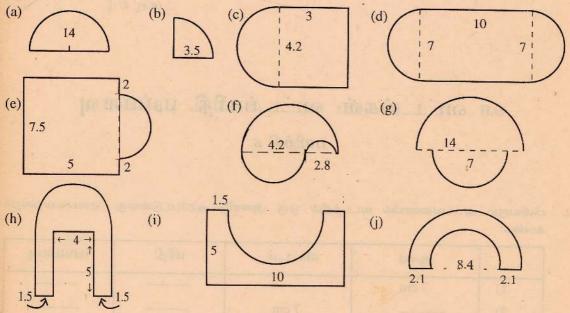

------|-------------------------------------------------------------|-------------------------------|-----------------------------------------------------------------------------------------------------|
|                                              | ஆரை                                                         | ஆரை                           | பரப்பளவு                                                                                            |
| 1)<br>3)<br>3)<br>4)<br>5)<br>6)<br>7)<br>8) | 10.5c m<br>10 cm<br>15 cm<br>25 cm<br>14 cm<br>6 m<br>19 cm | 7 cm 4 cm 8 cm 10 cm 2m 11 cm | 462 cm <sup>2</sup> 110 m <sup>2</sup> 242 m <sup>2</sup> 1056 cm <sup>2</sup> 1430 cm <sup>2</sup> |

பின்வரும் மாதிரி வடிவங்களின் சுற்றளவுகளையும், பரப்பளவுகளையும் காண்க.
 (அளவீடுகள் யாவும் cm எனக் கொள்க.)



(வினா 3இல் b தவிர்ந்த ஏனைய உருக்களில் உள்ள வட்ட விற்கள் அரைவட்டப் பரிதிகளாகும்)

- 4. 70cm பக்கமுள்ள சதுரவடிவமான பலகை ஒன்றிலிருந்து 70cm விட்டமுள்ள வட்டம் ஒன்று வெட்டி எடுக்கப்படுகின்றது. வீணாகிய பலகையின் பரப்பளவைக் காண்க.
- 28cm ஆரையுள்ள ஒரு கார்ச்சில்லு நிமிடத்திற்கு 1000 தடவை சுழல்கின்றது. காரின் வேகம் மணிக்கு எத்தனை km எனக் காண்க.
- 6. சில்லின் விட்டம் 84cmஆகவுள்ள சைக்கிளின் வேகம் நிமிடத்திற்கு 472.2mஆகும். அச்சில்லு செக்கனுக்கு எத்தனை தடவை சுழல்கின்றது எனக் காண்க.
- ஒரு மணிக்கூட்டின் நிமிடக்கம்பியின் நீளம் 21cm ஆகும். இக்கம்பியின் நுனியின் வேகம். நிமிடத்திற்கு எத்தனை mm எனக் காண்க.

## 9.7 அட்சரகணிதப் பின்னங்கள் கூட்டல், கழித்தல்

#### பயிறசி 7

a) 
$$\frac{x}{4} + \frac{x}{4}$$

b) 
$$\frac{3x}{4} + \frac{x}{4}$$

(c) 
$$\frac{3a}{5} - \frac{a}{5}$$

$$\frac{3a}{5} - \frac{a}{5}$$