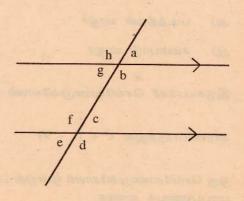

ண்க.

# மீட்டற் பயிற்சி

- 1. 29.965 என்னும் எண்ணை கிட்டிய
  - அ) முதலாம் தசமதானத்திந்கு மட்டந்தட்டுக.
  - ஆ) இருபொருளுடைய இலக்கங்களிற்கு மட்டந்தட்டுக.
- 2.  $\frac{1}{4}$  ( x 1 ) = 1 என்னும் சமன்பாட்டிக் தீர்வைக்காண்க.
- $a^5 imes a^2$  இன் பெறுமதிகாண்க.
- 4. 8 மனிதர் 6 நாட்களில் செய்யும் வேலையை 3 மனிதர் எத்தனை நாட்களில் செய்வர்?
- 5. 53° இன் மிகை நிரப்புக் கோணத்தின் அளவைக்காண்க.
- 6. 4cm ஆரையுள்ள ஒருவட்டத்தட்டிலிருந்து 3cm ஆரையுள்ள ஒரு வட்டத்தட்டு வெட்டி அகற்றப்படின் எஞ்சிய பகுதியின் பரப்பளவைக் காண்க.

7. 
$$\frac{3}{x-y} + \frac{1}{y+x}$$
 என்பதைச்சுருக்குக.

8. அருகேயுள்ள உருவில்

23)

10.

- அ) e யின் நட்புக்கோணம் யாது?
- ஆ) g இன் ஒன்றுவிட்டகோணம் யாது?





{ a, e, i, o} என்னும் தொடை

அ) தொடை்ிரிவுகள் எத்தனை உண்டு

மட2 = 0.301 எனின் மட5 =

ஆ) முறைமையான தொடைப்பிரிவுகள் எத்தனை உண்டு.



11.



மேலே உள்ள உருவில் ஒருங்கிசையும் முக்கோணச் சோடிகள் எவை?

- 12. (a,2a) என்னும் புள்ளியூடாகவும் உற்பத்திப் புள்ளியினூடாகவும் வெல்லும் நேர்கோட்டின்
  - அ) படித்திறன் யாது?
  - ஆ) சமன்பாடு யாது?
- 13. இருசமபக்கச் செங்கோணமுக்கோணி ஒன்றின் கோணங்களின் அளவுகளைத் தருக?
- 14. காரணிப்படுத்துக: x<sup>2</sup> + 7x 99
- 15. ஒரு செங்கோணமுக்கோணி ஒன்றின் பக்கநீளங்கள் முறையே 5 cm, 12cm, 13cm எனின் அதன் பரப்பளவைக் காண்க.
- 16. 4, 3, 2, 7, 5, 6, 6, 9 ஆகிய எண்களின்
  - அ) ஆகாரம்
  - ஆ) இடையம்
  - இ) இடை என்பவற்றைக் காண்க.

- 17. அ) 101011 இரண்டு எண்ணை தசம எண்ணாக மாற்றுக.
  - ஆ) 1011011 <sub>இரண்டு</sub> + 1101011 <sub>இரண்டு</sub> என்பதைச் சுருக்குக.
- 18. ஒழுங்கான பல்கோணி ஒன்றின் புறக்கோணத்திற்கும் அகக்கோணத்திற்கும் உள்ள விகிதம் 2:7 எனின அதன் பக்கங்களின் எண்ணிக்கையைக் காண்க.
- 19. 16cm பக்கமுள்ள ஒருசது