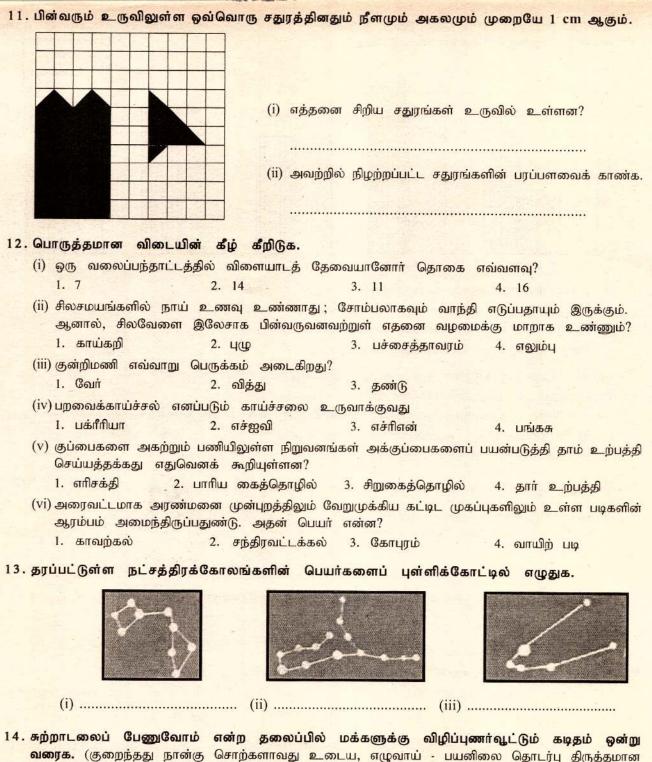

# 

யாழ். பிரபல புலமைப்பரிசில் ஆசிரியர்களின் கூட்டுமுயற்சி

வெளியீடு :

"வொற்கமலதேவி வாசா" , புகிய சொங்குந்த வீதி, திருவாலவேலி கிழக்கு, யாழ்ப்பாணம்.

Digitized by Noolahan noolaham.org i aavan

Digitized by Noolaham Foundation. noolaham.org | aavanaham.org