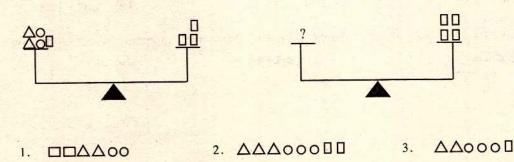

விடைகளை எழுதுக.

புத்தக கண்காட்சி ஒன்றில் A, B, C, D எனும் நான்கு கடைகளில் விற்பனை செய்யப்பட்ட தமிழ் ஆங்கில புத்தகங்கள் பற்றிய விபரங்கள் பின்வருமாறு :



புத்தகங்கள்



விற்பனைக்காக கொள்வனவு செய்யப்பட்ட புத்தகங்கள்

.....

.....

......

.....

- 28. விற்பனை செய்தவைகளில் 1/4 பகுதி ஆங்கிலப் புத்தகம் எனில், 4 கடைகளிலும் விற்பனை செய்யப்பட்ட தமிழ் புத்தகங்களின் எண்ணிக்கை யாது?
  - 1. 135 2. 165 3. 205

29. எந்தக் கடையில் கொள்வனவு செய்ததில் 1/2 மடங்கு புத்தகங்கள் விற்பனையாகின.

1. A 2. B 3. D

30. ஒரு புத்தகம் 115/= எனின், 4 கடைகளும் பெற்ற மொத்த பணம் எவ்வளவு?

1. 25600 еђит 2. 24800 еђит 3. 25300 еђит

- பின்வரும் வினாக்களுக்கான விடையின் இலக்கத்தை கட்டமிடுக.
  - 31. முதலாவது காணப்படும் தராசின் இரு தட்டுகளும் சமமாகும். இரண்டாவது தட்டுகள் சமமாவதற்கு வெற்றுத்தட்டுக்குப் பொருத்தமான விடையை எழுதுக.



D 100521

Digitized by Noolaham Foundation. noolaham.org | aavanaham.org

| 32.                                    | . பின்வருவனவற்றை                                                                                                                                                                                                                                                                                                                                                                                                                                                                                                          |