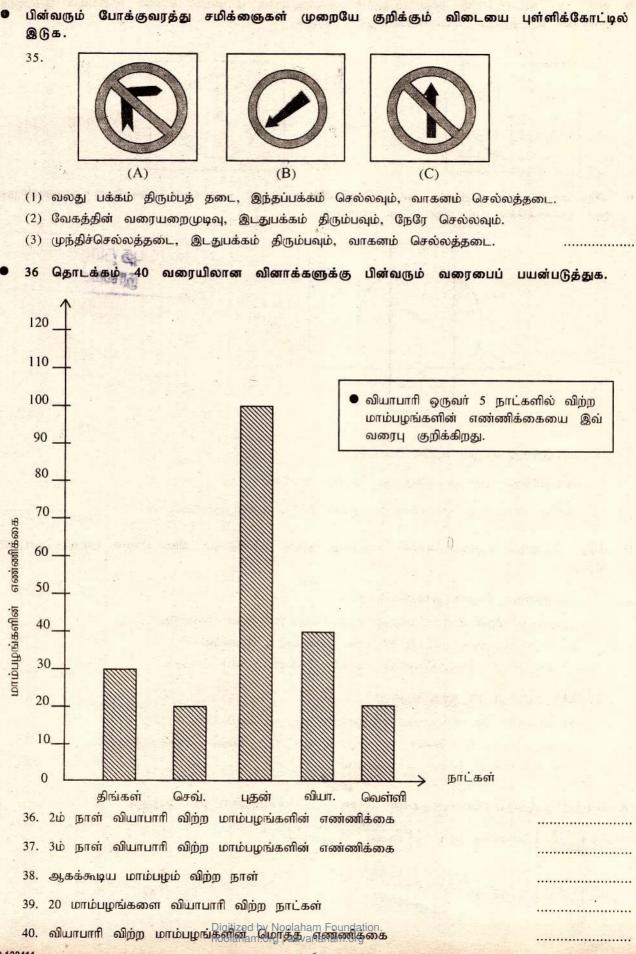

வினாப்பத்திரம் I நேரம் : 45 நிமிடம் சுட்டெண்:..... D 100211 எல்லா வினாக்களுக்கும் இத்தாளிலேயே விடையளிக்க. கீழ்வரும் கூற்றை சரியாக அவதானித்து, அவற்றின் கீழ் தரப்பட்டுள்ள ஒவ்வொரு வினாவுக்கும் உரிய விடையின் கீழ்க் கோடிடுக. தரம் 5 இல் கல்வி கற்கும் மாணவர்களின் உயர விபரங்கள் பின்வருமாறு :  $1 \perp m$ அனோஜ் 1 m 15 cm குகன் 1  $1\frac{1}{2}m$ பாகீபன் 1 m அரவிந்தன் 01. உயரத்தின் அடிப்படையில் இம்மாணவர்களின் பெயர்கள் குறிப்பிடப்பட்டுள்ள விடை 01. குகன், அரவிந்தன், அனோஜ், பிரதீபன்

02. அனோஜ், பிரதீபன், குகன், அரவிந்தன்

03. பிரதீபன், அரவிந்தன், அனோஜ், குகன்

04. பிரதீபன், அனோஜ், குகன், அரவிந்தன்

02. இம்மாணவர்களில் உயரம் கூடியவர் யார்?

- 1. பிரதீபன் 2. குகன் 3. அரவிந்தன் 4. அனோஜ்
- 03. உயரத்தில் கூடிய மாணவனுக்கும், உயரம் குறைந்த மாணவனுக்கும் இடையே உள்ள உயர வித்தியாசம் யாது?
  - 1. 25 cm 2. 50 cm 3. 35 cm 4. 15 cm
- பின்வரும் வினாக்களுக்குப் பொருத்தமான படத்தின் கீழ்க் கோடிடுக.
  - 04. எமக்கு தீமை செய்யும் பிராணி

05. காற்றினால் பரவும் வித்து

S

(4)

......

.....

Digitized by Noolaham Foundation..... noolaham.org

D 100211

| •  | பின்     | ர்வரும் விபரத்தை வாசித்து வினாக்களுக்கு விடை தருக.                                                                                                         |
|----|----------|------------------------------------------------------------------------------------------------------------------------------------------------------------|
|    | -        | யோசினியிடம் ரூபா. 50 பெறுமதியான முத்திரை ஒன்றும், ரூபா. 5 பெறுமதியான முத்திரைகள்<br>மூன்றும், ரூபா. 1 பெறுமதியான முத்திரைகள் நான்கும் இருக்கின்றன.         |
|    | \$       | சுவாதியிடம் ரூபா. 10 பெறுமதியான இரண்டு முத்திரைகளும், ரூபா. 5 பெறுமதியான முத்திரைகள்<br>நான்கும், ரூபா. 20 பெறுமதியான முத்திரை ஒன்றும் இருக்கின்றன.        |
|    | -        | சௌமியாவிடம் ரூபா. 5 பெறுமதியான இரண்டு முத்திரைகளும், ரூபா. 4 பெறுமதியான அஞ்சல்<br>அட்டைகள் நான்கும், ரூபா. 20 பெறுமதியான முத்திரைகள் நான்கும் இருக்கின்றன. |
|    | 17.      | மிகக் குறைந்த எண்ணிக்கையான முத்திரை யாரிடமுள்ளது?                                                                                                          |
|    | 18.      | மிகக் கூடிய பெறுமதிமிக்க முத்திரைகள் யாரிடமுள்ளது?                                                                                                         |
|    | 19.      | மிகக் குறைந்த பெறுமதியுள்ள முத்திரைகள் யாரிடமுள்ளது?                                                                                                       |
|    | 20.      | கொழும்பிலிருக்கும் சௌமியா யாழ்ப்பாணத்திலிருக்கும் அவளது<br>மாமாவுக்கு பதிவுத்தபால் அனுப்பவேண்டுமாயின் அவள்<br>ஒட்ட வேண்டிய முத்திரையின் பெறுமதி யாது?      |
|    | 100 m    | " பகுதியில் உள்ளவற்றுக்கு பொருத்தமானதை "B" பகுதியில் இருந்து தெரிவு செய்து<br>நாடர்புபடுத்துக.                                                             |
|    |          | AB                                                                                                                                                         |
|    | :<br>21. | கலா வாவி 1. குருணாகல்                                                                                                                                      |
|    | 22.      | அபய வாவி 2. முகம் பார்த்தல்                                                                                                                                |
|    | 23.      | எரிபொருள் சுத்திகரிப்பு நிலையம் 3. அநுராதபுரம்                                                                                                             |
|    | 24.      | யாப்பகூவ 4. தாதுசேனன்                                                                                                                                      |
|    | 25.      | தளவாடி 5. பண்டுகாபயன்                                                                                                                                      |
|    | 26.      | . சிகிரியா 6. சபுகஸ்கந்த                                                                                                                                   |
| •  | വിം      | <mark>ள்வரும் தமிழ் சொற்களுக்கு பொருத்த</mark> மான சிங்கள மொழிக் கருத்தை தமிழில் எழுதுக.                                                                   |
|    | 27.      | . புது வருட வாழ்த்துக்கள்                                                                                                                                  |
|    | 28.      | . உனது பெயர் என்ன?                                                                                                                                         |
|    | 29.      | . நேரம் என்ன?                                                                                                                                              |
|    | 30       | . சுக துக்கம் எப்படி?                                                                                                                                      |
|    | ക്       | ழே காணப்படும் கோலத்தை விளங்கி இடைவெளி நிரப்புக.                                                                                                            |
|    | 31       |                                                                                                                                                            |
|    |          | $ \left(\begin{array}{cccccccccccccccccccccccccccccccccccc$                                                                                                |
| D1 | 100211   | (1) Digitized by Noolaham Foundation. (4)                                                                                                                  |

| 32.<br>40<br>2               | $ \begin{array}{c} 48\\ 2\\ 2\\ 2\\ 2\\ 2\\ 2\\ 2\\ 2\\ 2\\ 2\\ 2\\ 2\\ 2\\$ |
|------------------------------|------------------------------------------------------------------------------|
| (3)                          | $\begin{array}{cccccccccccccccccccccccccccccccccccc$                         |
| • பின்வரும் உணவு             | ப் பொருட்க <mark>ளைப் பேண</mark> ும் முறையினை எழுதுக.                        |
| 33. தேசிக்காய்               |                                                                              |
| 34. மீன்                     |                                                                              |
| 35. <mark>பனங்கிழங்கு</mark> |                                                                              |
| 36. பழங்கள்                  |                                                                              |

<mark>கீழே காணப்படும் விளையாட்டுக்களை "உள்ளக விளையாட்டு", "வெளியக விளையாட்டு"</mark> என பொருத்தமாகக் கோடிடப்பட்ட இடத்தில் எழுதுக.

40. .....

Digitized by Noolaham Foundation. noolaham.org | aayanaham.org