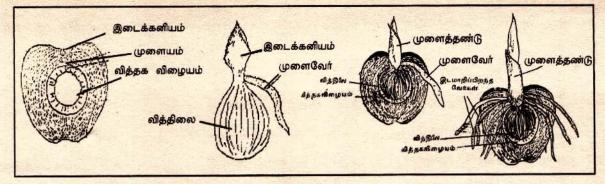

# 

யாழ். பிரபல புலமைப்பரிசில் ஆசிரியர்களின் கூட்டுமுயற்சி

வெளியீடு :

"வொற்கமலதேவி வாசா" , புகிய சொங்குந்த வீதி, திருவாலவேலி கிழக்கு, யாழ்ப்பாணம்.

Digitized by Noolahan noolaham.org i aavan

Digitized by Noolaham Foundation. noolaham.org | aavanaham.org