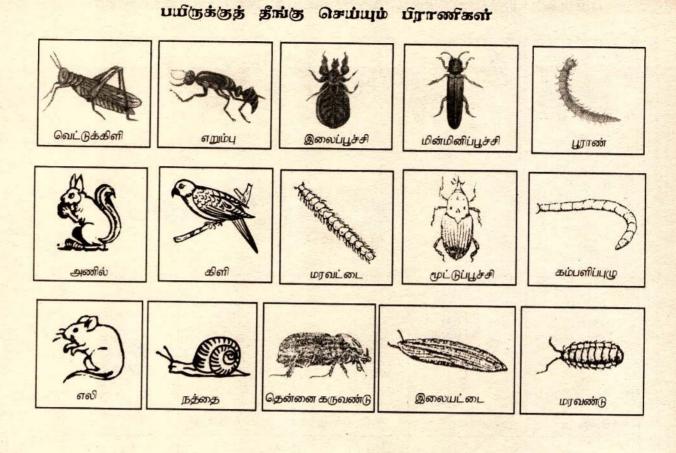

தைகளின் வளர்ச்சி

- 1858 கொழும்பு, கண்டி புகையிரதப்பாதை
- 1871 பேராதனை, நாவலப்பிட்டி புகையிரதப் பாதை
- 1877 கொழும்பு, பாணந்துறை புகையிரதப் பாதை
- 1885 பாணந்துறை, மாத்தறை புகையிரதப் பாதை
- 1899 நாவலப்பிட்டி, பண்டாரவளை புகையிரதப் பாதை
- 1905 பொல்காவலை, குருணாகல், அநுராதபுரம், யாழ்ப்பாணம் புகையிரதப் பாதை
- 1907 கொழும்பு, புத்தளம் புகையிரதப் பாதை
- 1912 கொழும்பு, இரத்தினபுரி புகையிரதப் பாதை

#### மற்றைய வாகனங்களிலும் பார்க்க **புகையிரதத்**தில் காணப்படும் சிறந்த பண்புகள்

- 1. அதிகளவு பயணிகள் பயணம் செய்யலாம்.
- 2. குறித்த நேரத்தில் குறித்த புகையிரத நிலையத்தைச் சென்றடையலாம்.
- 3. குறைந்த விலையில் பயணச்சீட்டைப் பெறலாம்.
- 4. கூடிய இடவசதி உண்டு.
- தமக்கு விருப்பமான வகுப்பைத் தெரிவு செய்து பயணிக்கலாம்.
- 6. பொருட்களை ஏற்றிச் செல்ல வசதிகள் உண்டு, மலிவான விலையில் பொருட்களை அனுப்பலாம்.
- 7. சுற்றுலா



பயிருக்கு நன்மை செய்யும் பீராணிகள்





ussan





விநியோகஸ்தர்கள் : **காயத்திரி பப்ளிகேஷன்** 

த. பெ. இல. : 64, தெஹிவளை. 011 - 4981906