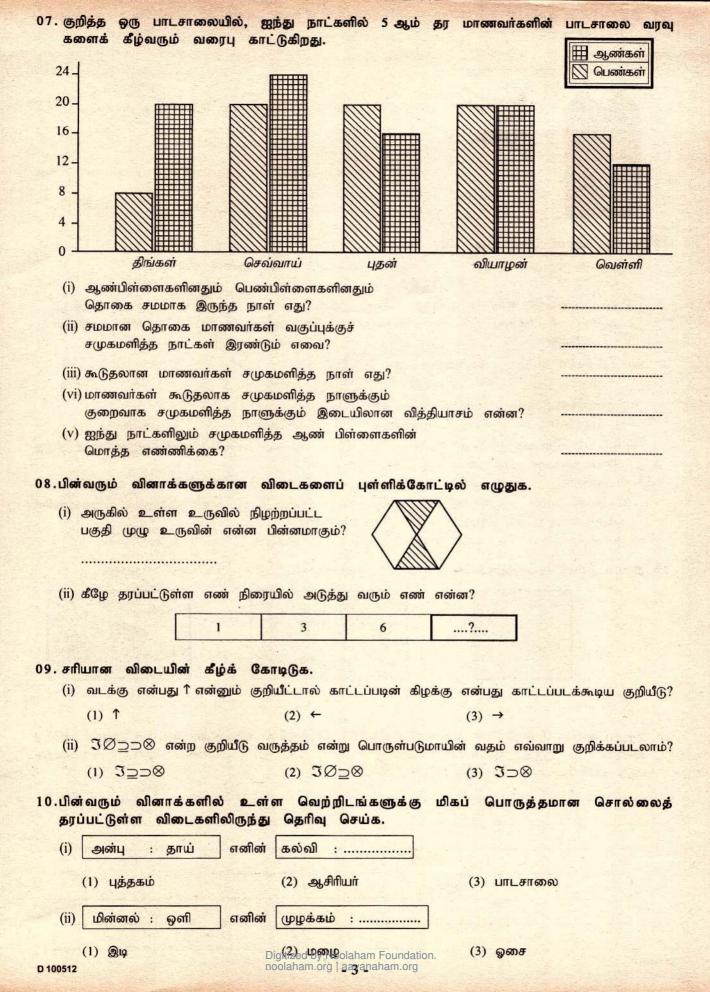

# 

யாழ். பிரபல புலமைப்பரிசில் ஆசிரியர்களின் கூட்டுமுயற்சி

வெளியீடு :

"வொற்கமலதேவி வாசா" , புகிய சொங்குந்த வீதி, திருவாலவேலி கிழக்கு, யாழ்ப்பாணம்.

Digitized by Noolahan noolaham.org i aavan

Digitized by Noolaham Foundation. noolaham.org | aavanaham.org