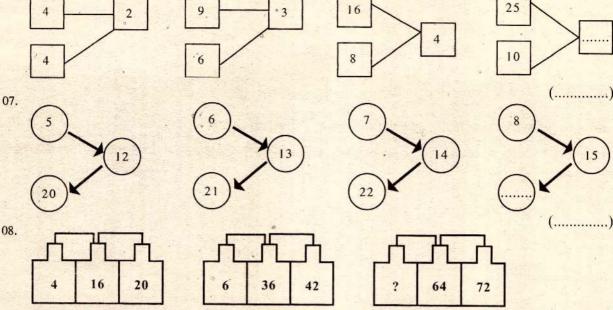

0 எழுதுக.

01. தொழில்ல்லாதது.



02. போக்குவரத்து சமிக்ஞை இல்லாதது.









03 ஆம் 04 ஆம் வினாக்கள் ஒவ்வொன்றிலும் உள்ள உருக்களிடையே ஒத்த இரண்டு எழுத்துக்கள் உள்ள விடையின் கீழே கோடு உருக்களைக் குறிக்கும்

03. Ö C

(1) A 2 10 B 2 10



(1) A 2 io C 2 io



(2) B 2 io C 2 io







ĉ

C

C



இடுக.

C

(4) C 2 i D 2 i

ஒன்றுடன் ஒன்று தொடர்

(

)

கீழே நான்கு கூற்றுக்கள் காணப்படுகின்றன. அவை ஒவ்வொன்றும் புடையதாயின் (✓) எனவும், இல்லையெனின் (×) அடையாளமிடுக.

05. கவனமாகப் படித்தால் பாட்சையில் சித்தியடையலாம்.

கமலன் பாடசாலைக்கே போனதில்லை.

பரீட்சையில் அனைவரும் சித்தியடையலாம்.

பாடசாலைக் கல்வியில் பரீழ்சை bupக்கியமானதாகும். noolaham.org | aavanaham.org

# **தரப்பட்டுள்ள வினாக்களுக்கு உரிய விடையைப் புள்ளிக்கோட்டில் எழுதுக.** 06. பின்வரும் எண்களின் கோலங்களை அவதானித்து பொருத்தமான பெறுமானத்தைத் தருக.



(.....)

பின்வரும் வரைபடத்தில் பாடசாலை ஒன்றில் ஐந்தாந்தரத்திலுள்ள நான்கு பிரிவுகளின் மூன்றாம் தவணைக்கான வரவு தரப்பட்டுள்ளது. இதனை அவதானித்து வினாக்களுக்கு விடை தருக.

09. எந்த வகுப்பில் மிகக் குறைவான வரவு காணப்பட்டது? .....

D 300 900 500

10. ஆகக் கூடிய வரவு எந்த வகுப்பில் காணப்பட்டது? ..... 11. A வகுப்பிற்கும், C வகுப்பிற்குமிடையேயுள்ள வரவு வேறுபாடு எவ்வளவு? .....

12. B வகுப்பிற்கும், C வகுப்பிற்கும் இடையிலான வேறுபாடு எவ்வளவு? .....

13. நான்கு வகுப்புக்களினதும் மொத்த வரவினைக் காண்க. .....

🖻 கீழே தரப்பட்டுள்ள படத்தினை அவதானித்து கேட்கப்படும் வினாக்களுக்கு விடை தருக.

| Q | 14. இத்தி <mark>ண்</mark> மத்தின் பெயர் என்ன? |  |
|---|-----------------------------------------------|--|
|   | 15. முகங்கள் எத் <mark>தனை உ</mark> ண்டு?     |  |
| 0 | 16. முகம் ஒன்ற <mark>ின் வடிவம் யாது</mark>