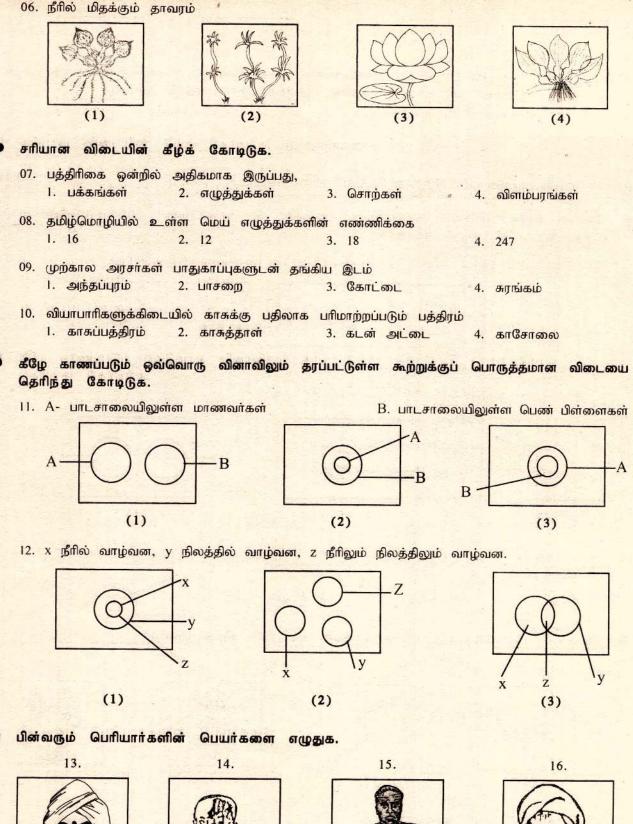

61461711DLDLJef BURD CHERSED acardud solid ana paon distan ലക/കക്ക് കെക്കി (5) 10 1700 20/12/2016

FRASS AGSS BASING

மாணவர்களைப் பாடசாலைகளுக்குத் தேர்ந்தெடுப்பதற்கும் மாணவர்களுக்கு உதவிப்பணம் வழங்குவதற்கும் ஐந்தாம் தர மாணவர்களுக்கு நடாத்தப்படும் மாதிர்ப் பரீட்சை MODEL EXAMINATION FOR YEAR FIVE STUDENTS FOR SELECTION TO SCHOOLS AND FOR THE AWARD OF BURSARIES நோம் : 45 நிமிடம் வினாப்பத்திரம் I சுட்டெண் : ..... எல்லா வினாக்களுக்கும் இத்தாளிலேயே விடையளிக்க. D100111 1 ஆம் 2 ஆம் வினாக்களில் கூட்டிலுள்ள இரு எண்களுக்குப் பதிலாக ஈடுபடுத்தக்கூடிய எண்களின் தொகுதியைத் தெரிவு செய்க. 01. 20 + |10 + 7| = 374. 17 - 10 3. 30 - 10 2. 6 + 101. 20 - 3 02. 1+ 6-3 = 4 10 - 3 3. 30 - 27 4. 2. 30 - 15 1. 30 - 10 தரப்பட்டுள்ள வினாக்களிற்கு மிகச்சரியான விடையின் கீழ்க் கோடிடுக. 03. தேசியக் கொடியில் உள்ள பச்சை நிறம் குறிப்பது 4. சிங்களவர் 3. பறங்கியர் 2. தமிழர் 1. முஸ்லீம்கள் 04. மாலைக்கண் நோய் ஏற்படுவதற்கு எந்த உயிர்ச்சத்துக் குறைவு காரணம்? 3. விற்றமின் C 4. விற்றமின் K 2. விற்றமின் A 1. விற்றமின் E 05. தாய் தன் குழந்தையை ...... காத்து வந்தாள். 2. கண்ணை இமை காப்பது போல 1. கீரியம் பாம்பும் போல 4. நகமும் சதையும் போல 3. பசுமரத்தாணி போல 06. தமிழ் இலக்கியப் பரப்பில் திருவள்ளுவரின் பெருமை .....விளங்குகிறது. 2. உள்ளங்கை நெல்லிக்கனி போல 1. பசுமரத்தாணி போல 4. நீர்மேல் எழுத்துப் போல 3. குன்றிட்டதீபம் போல 07. நீரைச் சுத்திகரிக்கும் முறை அல்லாதது. 2. கொதிக்க வைத்தல் 1. வடிகட்டுதல் 4. போத்தலில் அடைத்தல் 3. குளோரின் இடுதல் 08. திரவநிலையிலுள்ள உலோகம் 4. அலுமினியம் 3. இரும்பு 2. தங்கம் 1. இரசம் 09. வாரியிறைத்தல் என்னும் மரபுத்தொடரின் பொருள் என்ன? 2. உதவி செய்தல் 1. தண்ணீர் ஊற்றுதல் 4. ஏமாற்றுதல் 3. அள்ளிக் கொடுத்தல் 10. மிகவும் சிறிய இலக்கம் 4. 99999 3. 9995 2. 99009 1, 99990 Digitized by Noolaham Foundation.