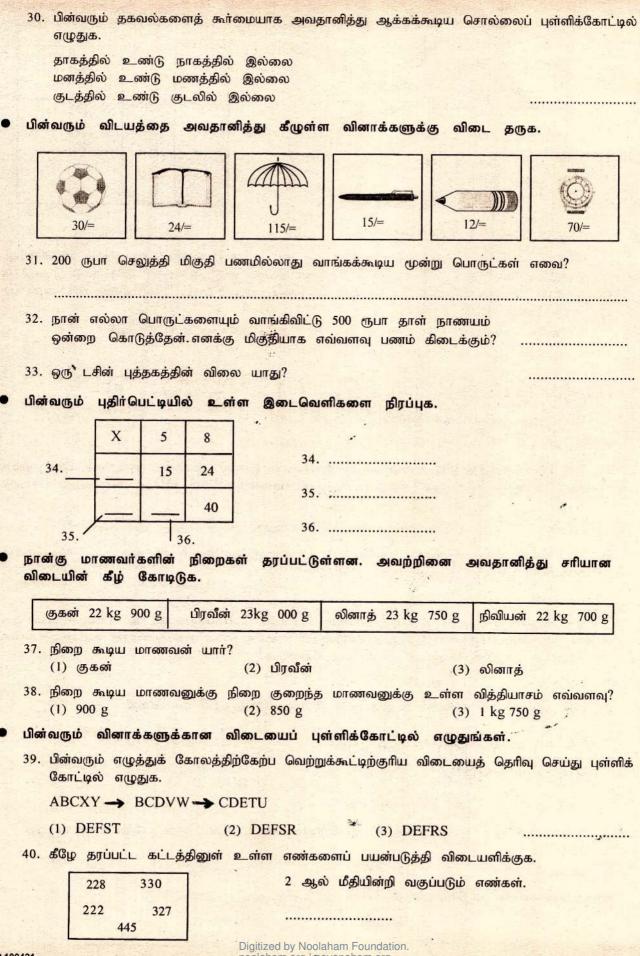

noolaham.org | aavanaham.org

# 🕒 பின்வரும் பந்தியை வாசித்து கேட்கப்பட்ட வினாக்களுக்கு விடை தருக.

ஐயோ என்ன நடந்தது என்பிள்ளைக்கு இப்போதுதானே அம்மா சாப்பிடசோறுதா என்று கேட்டு விட்டு இப்படி உயிரற்ற உடலாய் இறக்கின்றானே

26. மேலுள்ள பந்தியில் உரிய இடத்தில் சரியான குறியீட்டை இட்டு பந்தியை மீண்டும் திருத்தி எழுதுக.

------

Th

.....

......

.....

- 27. இப்படிப் புலம்பி அழுவது யார்?
- 28. உயிரற்ற உடல் என்பது எதனைக் குறிக்கும்?
- 29. இவ்விடயம் துக்ககரமானதா? அல்லது சந்தோசமானதா? .....
- 30. தாய் என்பதற்கு ஒத்தசொல் யாது?

பின்வரும் ஆங்கிலச் சொல்லின் தமிழ்க்கருத்தை எழுதுக.

- 31. Mango .....
  32. Letter .....
  33. Road .....
  34. Lovely .....
  35. News .....
  - பின்வரும் வினாக்களுக்குச் சுருக்கமான விடை தருக.
    - 36. இலங்கையில் மண் சரிவு ஏற்படும் இடம் எது?
    - 37. நதிகள் இல்லாத நாடு எது?
    - 38. சிகிரியா ஓவியம் யாரால் வரையப்பட்டது?
    - 39. இலங்கையில் நேரம் 1.00 மணியாக இருந்தால் சவுதிஅரேபியாவில் என்ன நேரம்?

.....

40. கசாப்புக்கடை எனப்படுவது யாது?

|     | and the second               | பழக்கன     | டயில் விற் | றபழங்            | களின் எ        | பிபரங்கள                                                               | ர் பின்வ   | ருமாறு :    |                                             |
|-----|------------------------------|------------|------------|------------------|----------------|------------------------------------------------------------------------|------------|-------------|---------------------------------------------|
| -   |                              | அப்பிள்    | - 45       |                  | ளாம்பழம்       |                                                                        | 5          | . س e       |                                             |
|     |                              | பப்பாசி    | - 20       |                  | ராட்சை         |                                                                        | 15         |             | ழம் - 50                                    |
|     | 41.                          | மேலுள்ள    | தகவலைக்    | கொண்(            | 6 பின்வரு      | ம் நிரல்                                                               | வரைபில்    | நிழற்றிக்க  | ளட்டுக.                                     |
|     |                              |            | 50         |                  | and the second | a setter                                                               |            | and a start |                                             |
|     |                              |            | 45         |                  |                |                                                                        |            | 1           |                                             |
|     |                              |            | 40         |                  |                |                                                                        |            |             |                                             |
|     |                              | 4 M        | 10         |                  |                |                                                                        |            |             |                                             |
|     |                              |            | 35         |                  | E.S.C. GLAS    |                                                                        |            | 1           |                                             |
|     |                              |            | 30         |                  |                |                                                                        |            |             |                                             |
|     |                              |            |            | 1.<br>           |                |                                                                        |            |             |                                             |
|     |                              |            | 25         |                  |                | - Andrews                                                              | Sugar.     |             |                                             |
|     |                              |            | 20         |                  |                |                                                                        |            | 123         |                                             |
|     |                              |            | 20         |                  |                |                                                                        |            |             |                                             |
|     |                              |            | 15         | 13               |                | -                                                                      | -          |             |                                             |
|     |                              |            | 1 -        |                  |                |                                                                        |            |             |                                             |
|     |                              |            | 10         |                  |                | · · · · · · · · ·                                                      |            | a saint     |                                             |
|     |                              |            | 5          |                  |                | Chines .                                                               | Ċ.         |             |                                             |
|     |                              |            | 0          |                  |                |                                                                        |            |             |                                             |
|     |                              |            |            | aj.              | 5              | 5                                                                      | ę.         | .9          |                                             |
|     |                              |            |            | அப்பிள்          | uùurs          | திராட்சை                                                               | ţiuţ       | ŋuù         |                                             |
|     |                              |            |            |                  |                | କ୍ଷି                                                                   | வாழைப்பழம் | விளாம்பழம்  |                                             |
|     | 42.                          | வரைபின்    | அடிப்படைய  | ில் கூடு         | தலாக வீ        | ար աալ                                                                 | கே<br>கி   | 6           |                                             |
|     |                              |            | விற்ற பழ   |                  |                | <del>-</del> - <del>-</del> - <del>-</del> - <del>-</del> <del>-</del> | ш, мдт.    |             | •••••••••••••••••••••••••••••••••••••••     |
|     |                              |            |            |                  |                |                                                                        |            |             |                                             |
|     | 44. 8                        | கடையில்    | விற்ற மொ   | த்த பழங்         | പങ്കണിൽ ഒ      | ாண்ணிக்                                                                | கை யாழ     | ы?          |                                             |
| 1.0 | 45. ş                        | திராட்சைப் | பழத்தை வ   | ட அப்பி          | ள் பழம்        | எத்தனை                                                                 | ன கூடுத    | லாக விர்    | கப்பட்டது?                                  |
|     |                              |            |            |                  | 100            |                                                                        |            |             |                                             |
|     | எழுத                         | பக. (வை    | வொரு வ     | ு கண<br>ரக்கியக் | கிலார் எ       | மக்களுப                                                                | ് ഞൂ       | ் தலைப்     | ப்பில் 6 வாக்கியங்கள்<br>யைபு திருத்தமானதாக |
|     |                              |            | ல் வேண்    | டும்.)           |                |                                                                        |            |             |                                             |
|     | എത                           | コロターのの     |            | 0                |                |                                                                        |            |             |                                             |
|     | କାର୍ଚ୍ଚା                     |            |            |                  |                |                                                                        |            |             |                                             |
|     | <u>ආ</u> කා<br>46            |            |            |                  |                |                                                                        |            |             |                                             |
|     | <u>ආ</u> කා<br>46            |            |            |                  |                |                                                                        |            |             |                                             |
|     | න්තා<br>46<br>47             | <u> </u>   |            |                  |                |                                                                        |            |             |                                             |
|     | 46<br>47<br>48               |            |            | ······           |                |                                                                        | ing the    |             |                                             |
|     | <b>46.</b><br>47<br>48<br>49 | anda, sen  |            |                  |                |                                                                        | - Andra    |             | and and and a                               |
|     | <b>46.</b><br>47<br>48<br>49 | anda, sen  |            |                  |                |                                                                        | - Andra    |             | and and and a                               |
|     | 46<br>47<br>48<br>49<br>50   |            |            |                  |                |                                                                        |            |             |                                             |
|     | 46<br>47<br>48<br>49<br>50   |            |            | Digitizec        |                | n <del>,</del> Founda                                                  | tion.      |             | and and and a                               |

noolaham.org | aavanaham.org

மாணவர்களைப் பாடசாலைகளுக்குத் தேர்ந்தெடுப்பதற்கும், மாணவர்களுக்கு உதவிப்பணம் வழங்குவதற்கும் ஐந்தாம் தர மாணவர்களுக்கு நடாத்தப்படும் மாதிரிப் பரீட்சை

MODEL EXAMINATION FOR YEAR FIVE STUDENTS FOR SELECTION TO SCHOOLS AND FOR THE AWARD OF BURSARIES

வினாப்பத்திரம் I நேரம் : 45 நிமிடம் சுட்டெண்:..... D 100211 எல்லா வினாக்களுக்கும் இத்தாளிலேயே விடையளிக்க. கீழ்வரும் கூற்றை சரியாக அவதானித்து, அவற்றின் கீழ் தரப்பட்டுள்ள ஒவ்வொரு வினாவுக்கும் உரிய விடையின் கீழ்க் கோடிடுக. தரம் 5 இல் கல்வி கற்கும் மாணவர்களின் உயர விபரங்கள் பின்வருமாறு :  $1 \perp m$ அனோஜ் 1 m 15 cm குகன் 1  $1\frac{1}{2}m$ பாகீபன் 1 m அரவிந்தன் 01. உயரத்தின் அடிப்படையில் இம்மாணவர்களின் பெயர்கள் குறிப்பிடப்பட்டுள்ள விடை 01. குகன், அரவிந்தன், அனோஜ், பிரதீபன்

02. அனோஜ், பிரதீபன், குகன், அரவிந்தன்

03. பிரதீபன், அரவிந்தன், அனோஜ், குகன்

04. பிரதீபன், அனோஜ், குகன், அரவிந்தன்

02. இம்மாணவர்களில் உயரம் கூடியவர் யார்?

- 1. பிரதீபன் 2. குகன் 3. அரவிந்தன் 4. அனோஜ்
- 03. உயரத்தில் கூடிய மாணவனுக்கும், உயரம் குறைந்த மாணவனுக்கும் இடையே உள்ள உயர வித்தியாசம் யாது?
  - 1. 25 cm 2. 50 cm 3. 35 cm 4. 15 cm
- பின்வரும் வினாக்களுக்குப் பொருத்தமான படத்தின் கீழ்க் கோடிடுக.
  - 04. எமக்கு தீமை செய்யும் பிராணி

05. காற்றினால் பரவும் வித்து

S

(4)

......

.....

Digitized by Noolaham Foundation..... noolaham.org

D 100211

| •  | பின்     | ர்வரும் விபரத்தை வாசித்து வினாக்களுக்கு விடை தருக.                                                                                                         |
|----|----------|------------------------------------------------------------------------------------------------------------------------------------------------------------|
|    | -        | யோசினியிடம் ரூபா. 50 பெறுமதியான முத்திரை ஒன்றும், ரூபா. 5 பெறுமதியான முத்திரைகள்<br>மூன்றும், ரூபா. 1 பெறுமதியான முத்திரைகள் நான்கும் இருக்கின்றன.         |
|    | \$       | சுவாதியிடம் ரூபா. 10 பெறுமதியான இரண்டு முத்திரைகளும், ரூபா. 5 பெறுமதியான முத்திரைகள்<br>நான்கும், ரூபா. 20 பெறுமதியான முத்திரை ஒன்றும் இருக்கின்றன.        |
|    | -        | சௌமியாவிடம் ரூபா. 5 பெறுமதியான இரண்டு முத்திரைகளும், ரூபா. 4 பெறுமதியான அஞ்சல்<br>அட்டைகள் நான்கும், ரூபா. 20 பெறுமதியான முத்திரைகள் நான்கும் இருக்கின்றன. |
|    | 17.      | மிகக் குறைந்த எண்ணிக்கையான முத்திரை யாரிடமுள்ளது?                                                                                                          |
|    | 18.      | மிகக் கூடிய பெறுமதிமிக்க முத்திரைகள் யாரிடமுள்ளது?                                                                                                         |
|    | 19.      | மிகக் குறைந்த பெறுமதியுள்ள முத்திரைகள் யாரிடமுள்ளது?                                                                                                       |
|    | 20.      | கொழும்பிலிருக்கும் சௌமியா யாழ்ப்பாணத்திலிருக்கும் அவளது<br>மாமாவுக்கு பதிவுத்தபால் அனுப்பவேண்டுமாயின் அவள்<br>ஒட்ட வேண்டிய முத்திரையின் பெறுமதி யாது?      |
|    | 100 m    | " பகுதியில் உள்ளவற்றுக்கு பொருத்தமானதை "B" பகுதியில் இருந்து தெரிவு செய்து<br>நாடர்புபடுத்துக.                                                             |
|    |          | AB                                                                                                                                                         |
|    | :<br>21. | கலா வாவி 1. குருணாகல்                                                                                                                                      |
|    | 22.      | அபய வாவி 2. முகம் பார்த்தல்                                                                                                                                |
|    | 23.      | எரிபொருள் சுத்திகரிப்பு நிலையம் 3. அநுராதபுரம்                                                                                                             |
|    | 24.      | யாப்பகூவ 4. தாதுசேனன்                                                                                                                                      |
|    | 25.      | தளவாடி 5. பண்டுகாபயன்                                                                                                                                      |
|    | 26.      | . சிகிரியா 6. சபுகஸ்கந்த                                                                                                                                   |
| •  | വിം      | <mark>ள்வரும் தமிழ் சொற்களுக்கு பொருத்த</mark> மான சிங்கள மொழிக் கருத்தை தமிழில் எழுதுக.                                                                   |
|    | 27.      | . புது வருட வாழ்த்துக்கள்                                                                                                                                  |
|    | 28.      | . உனது பெயர் என்ன?                                                                                                                                         |
|    | 29.      | . நேரம் என்ன?                                                                                                                                              |
|    | 30       | . சுக துக்கம் எப்படி?                                                                                                                                      |
|    | ക്       | ழே காணப்படும் கோலத்தை விளங்கி இடைவெளி நிரப்புக.                                                                                                            |
|    | 31       |                                                                                                                                                            |
|    |          | $ \left(\begin{array}{cccccccccccccccccccccccccccccccccccc$                                                                                                |
| D1 | 100211   | (1) Digitized by Noolaham Foundation. (4)                                                                                                                  |

| 32.<br>40<br>2               | $ \begin{array}{c} 48\\ 2\\ 2\\ 2\\ 2\\ 2\\ 2\\ 2\\ 2\\ 2\\ 2\\ 2\\ 2\\ 2\\$ |
|------------------------------|------------------------------------------------------------------------------|
| (3)                          | $\begin{array}{cccccccccccccccccccccccccccccccccccc$                         |
| • பின்வரும் உணவு             | ப் பொருட்க <mark>ளைப் பேண</mark> ும் முறையினை எழுதுக.                        |
| 33. தேசிக்காய்               |                                                                              |
| 34. மீன்                     |                                                                              |
| 35. <mark>பனங்கிழங்கு</mark> |                                                                              |
| 36. பழங்கள்                  |                                                                              |

<mark>கீழே காணப்படும் விளையாட்டுக்களை "உள்ளக விளையாட்டு", "வெளியக விளையாட்டு"</mark> என பொருத்தமாகக் கோடிடப்பட்ட இடத்தில் எழுதுக.

40. .....

Digitized by Noolaham Foundation. noolaham.org | aayanaham.org