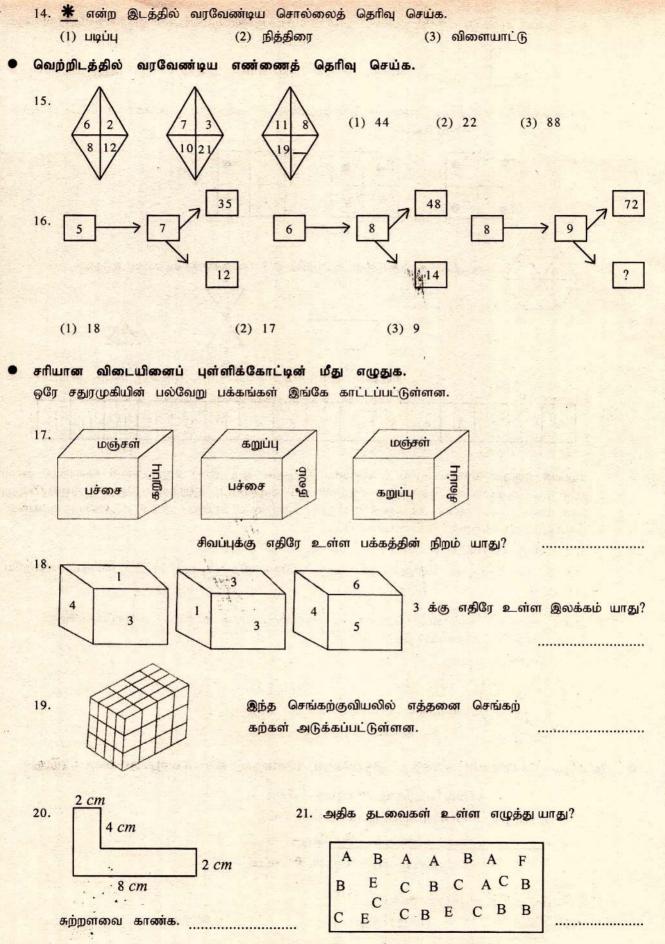

03. கால்களின் கொலுசுகள் (ஜல்ஜல், டிங்டிங், டக்டக்) என்று ஒலித்தது.

04. வகுப்பறையில் மாணவர்கள் (வளவள, கலகல, கழகழ) என்று சிரித்தனர்.

05. கள்வனிடம் பொலிஸ் அதிகாரி (வினவிவினவி, நச்சரித்து, துருவித்துருவி) கேள்வி கேட்டார்.

தரப்பட்டுள்ள சொல்லுடன் விடைகளில் உள்ள ஒரு சொல் வித்தியாசப்படுகிறது. அவ்வாறு வித்தியாசப்படும் சொல்லைத் தெரிவு செய்க.

- 06. சூரியன் வியாழன், ஞாயிறு, ஆதவன், பகலவன
- 07. தேன் எறும்பு, வண்ணத்துப்பூச்சி, தேனீர், வண்டு
- 08. கிளி புறா, பூனை, கோழி, காகம்
- 09. தலை சிரசு, நுனி, உடம்பு, முதல்
- 10. மழை காலநிலை, குளிர், கோடை, வெயில்