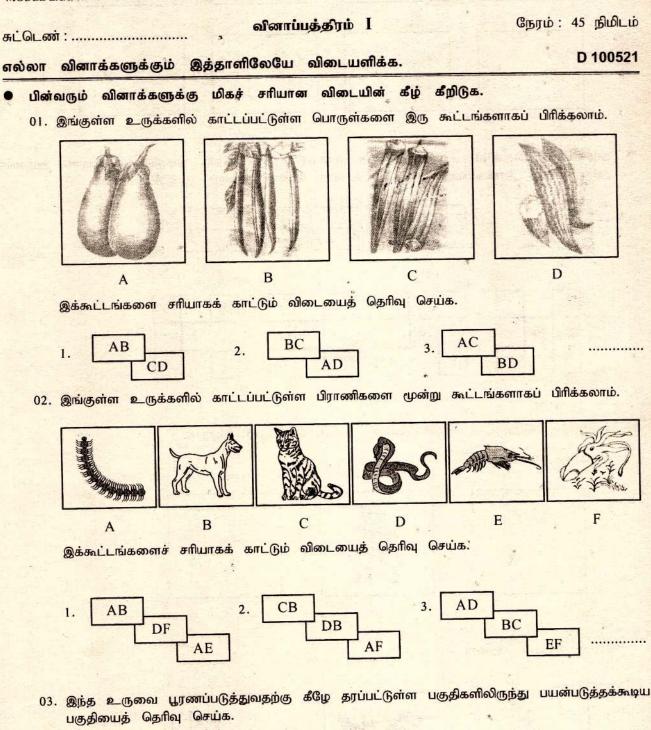

# 

யாழ். பிரபல புலமைப்பரிசில் ஆசிரியர்களின் கூட்டுமுயற்சி

வெளியீடு :

"வொற்கமலதேவி வாசா" , புகிய சொங்குந்த வீதி, திருவாலவேலி கிழக்கு, யாழ்ப்பாணம்.

Digitized by Noolahan noolaham.org i aavan

Digitized by Noolaham Foundation. noolaham.org | aavanaham.org