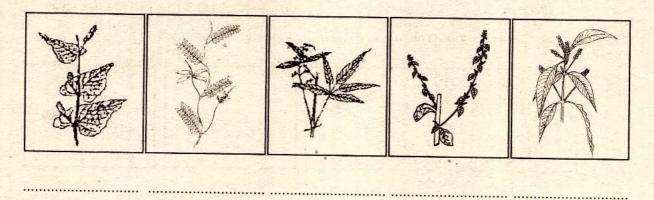

|
| -   | (1) கதிர்காமம் (2) மட்டக்களப்பு (3) அநுராதபுரம் (4) பொலநறுவை                        |
| 11. | உணவு நஞ்சடையும் சந்தர்ப்பம் பின்வருவனவற்றில் எது?                                   |
|     | (1) அலுமினியப் பாத்திரங்களில் புளிப்பான உணவைச் சமைத்தல்.                            |



Digitized by Noolaham Foundation. noolaham.org | aavanaham.org

- 26. உடல் வளர்ச்சிக்கு உதவும் உணவின் கூறு எது?
  - (1) காபோவைதரேற்று
  - (3) விற்றமின்

(2) இலிப்பிட்டு (4) புரதம்



D 100422

இக்குறியீடு குறிப்பது

- (1) வாகனங்கள் நிறுத்தக் கூடாது
- (3) முந்திச் செல்லத் தடை

- (2) வாகனம் செல்லத்தடை
  - (3) மேற் கூறியது எதுவுமல்ல

28 முதல் 32 வரையிலான வினாக்களுக்கு தரப்பட்ட தாவரங்களின் பெயர்களை அடைப்பினுள் இருந்து தெரிவு செய்க.

குன்றிமணி, பொன்னாவரசு, ஆடாதோடை, திப்பிலி, தேங்காய்ப்பூ கீரை



28. 29. 30. 31. 32.

33 முதல் 37 வரையிலான வினாக்களுக்கு தரப்பட்ட பூச்சிகளின் பெயர்களை அடைப்பினுள் இருந்து தெரிவு செய்து எழுதுக.

மரஅட்டை, மரவண்டு, மயிர்க்கொட்டி, முட்டைப்புழு, வெட்டுக்கிளி, கரப்பொத்தான்



Digitized by Noolaham Foundation. noolaham.org | aavanaham.org

- பின்வரும் வினாக்களுக்கான விடையைப் புள்ளிக்கோட்டில் எழுதுக.

  - 39. விஜய் குடையின் விலையின் 3/5 பங்கினை புத்தகம் வாங்குவதற்கு செல விட்டான். குடையின் விலை 350 ரூபாவாக இருந்ததெனின் புத்தகம் ஒன்றின் விலை யாது?

......

......

......

- 75 ரூபா 5 பிள்ளைகளிடையே சமமாகப் பகிர்ந்தளிக்கப்பட்டது.
   4 பிள்ளைகளுக்குக் கிடைத்த மொத்த பணம் எவ்வளவு?
- 41. அகலத்தைப் போன்று மூன்று மடங்கு நீளமுள்ள ஒரு தோட்டத்தைச் சுற்றி
   3 மீற்றர் இடைவெளி விட்டு தடிகள் நடப்பட்டன. தோட்டத்தின் நீளம் 45
   மீற்றர் எனின் நடப்பட்ட தடிகளின் எண்ணிக்கை யாது?
-