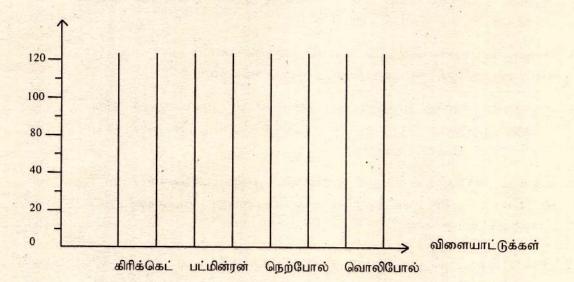

------------|-----------|
|              | ஆண்         | பெண்      |
| கிரிக்கெற் 🚕 | 80          | 68        |
| பட்மின்ரன்   | 87          | 105       |
| நெற்போல்     | 0           | 126       |
| வொலிபோல்     | 90          | 0         |

- 46. பிள்ளைகளிடையே மிகவும் பிரசித்தி பெற்ற விளையாட்டு யாது?
- 47. அட்டவணையில் குறிப்பிடப்பட்டுள்ள ஆண்பிள்ளைகளின் மொத்த எண்ணிக்கை யாது?
- 48. பட்மின்ரன் விளையாட்டை விரும்பும் பிள்ளைகளின் மொத்த எண்ணிக்கை யாது? Digitized by Noolaham Foundation. noolaham.org | aavanaham.org

- 49. கிரிக்கெற் விளையாட்டை மிகவும் விரும்புவதாகத் தெரிவித்த மாணவர்கள் ஒவ்வொருவருக்கும் 3 வீதம் டிசேட்கள் வழங்கப்பட்டதெனின், வழங்கப்பட்ட டிசேட்களின் எண்ணிக்கை யாது?
- 50. ஒவ்வொரு விளையாட்டிலும் விருப்பமுள்ள ஆண்பிள்ளைகளின் எண்ணிக்கையைக் காட்டும் நிரல் வரைபை வரைந்து நிரல்களை நிழற்றுக.



ஒரு நாள் நான் வீட்டில் தனியே இருந்தேன். அப்பாவும், அம்மாவும் வெளியே சென்றிருந் தார்கள். மாலை நேரமாகியும் அவர்கள் திரும்பி வரவில்லை. அப்போது திடீரென அறையில் ஏதோ சத்தம் கேட்டது. இதனைத் தொடர்ந்து உமது எண்ணத்தில் தோன்றக்கூடிய பிரதி பலிப்பைக் காட்டும் வகையில் ஆறு வாக்கியங்களை எழுதுக.

(ஒவ்வொரு வாக்கியத்திலும் நான்கு சொற்களேனும் இடம்பெறல் வேண்டும். இவ்வாக்கியங் களின் எழுவாய் - பயனிலைத் தொடர்பு திருத்தமானதாக இருத்தல் வேண்டும்.)

மாணவர்களைப் பாடசாலைகளுக்குத் தேர்ந்தெடுப்பதற்கும் மாணவர்களுக்கு உதவிப்பணம் வழங்குவதற்கும் ஐந்தாம்தர மாணவர்களுக்கு நடாத்தப்படும் பரீட்சை

#### எதிர்பார்க்கை வினாத்தாள்

MODEL EXAMINATION FOR YEAR FIVE STUDENTS FOR SELECTION TO SCHOOLS AND FOR THE AWARD OF BURSARIES

சுட்டெண் : .....

வினாப்பக்கிரம் I

நேரம் : 45 நிமிடம்

D 100511

(.....)

(.....)

எல்லா வினாக்களுக்கும்