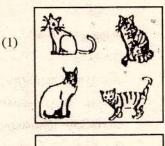

|                   |    |           |
| சிற்றாண்டிக்காவை                                          | mother-in-law     | -  | மாமி      |
| ்சிற்றுண்டிச்சூனைலு by Noola<br>நூல் நிலைமும்ham.org   ad | ahdaughterain-law | -  | மருமகள்   |
| நூல் நிலையம்                                              | doctor            | -  | வைத்தியர் |

படங்களிலும் உள்ள பயிர்களிலிருந்து பெறக்கூடிய பொருள்களுள் பயிருக்குப் 0 இந்த நான்கு பொருள் காணப்படும் படம் எது? பொருத்தமற்ற





ஏனைய மூன்று

மான்





இங்குள்ள மிருகங்களில் 0

0



இங்குள்ள படங்களில்







யானை



வினாக்கள் ஒவ்வொன்றிலும் உருக்கள் உள்ள மூன்று அடைப்புகள் தரப்பட்டுள்ளன. 0 பின்வரும் ஒன்று அதில் உள்ள உருக்களுக்கு ஏற்ப, ஏனைய இரண்டிலிருந்தும் வேறுபகின்றது. இவற்றுள் வேறுபடும் அடைப்பினைத் தெரிவு செய்க. அவ்வாறு





Innin

(1)

0





(iii)

6GUR

: 51.55





தடவை பல் துலக்குவதற்கு எடுக்க வேண்டிய பற்பசையின் அளவைக் காட்டும் உரு ஒரு

(ii)



ஊசித்துளைக் கமராவின் ஊடாகத் தொலைவில் உள்ள ஒரு தென்னையைப் பார்க்கும்போது 0 விதம் காணப்படும் அது



(i)

(ii)Digitized by Noolaham Raih)dation. noolaham.org | aavanaham.org



(iv) கால வினாத்தாள்கள்

(3)

மிருகங்களில் இருந்தும் வேறுபடும் மிருகம் எது?

ALE

மிருகத்துக்குப் பொருத்தமற்ற பாதம் காணப்படும் படம்

#### வாழ்க்கை வட்டங்கள்

1. இலையானின் வாழ்க்கை வட்டப்படிகள்



2. வண்ணத்துப்பூச்சியின் வாழ்க்கை வட்டப்படிகள்



3. நுளம்பின் வாழ்க்கை வட்டப் படிகள்



## பழங்களும் வத்துக்களும் பரம்பல் அடையும் வீதம்

வித்துக்கள் பரம்பல் அடையும் முறைகள்

1. விலங்குகளினால் பரம்பல் அடையும் வித்துக்கள்



noolaham.org | aavanaham.org









2. காற்றினால் பரம்பல் அடையும் வித்துக்க