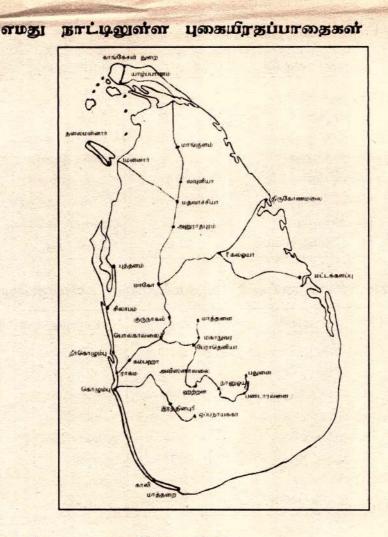

# உலக்ல் ..... உலக்ல்

9 ())(6)

----

.....

- உலகில் அதிகம் பேசப்படும் மொழிகள் எவை?
   மண்டாரின் (சீனமொழி),
- உலகில் மிக நீளமான தெரு உள்ள நாடு எது? கனடா
- உலகில் உயர்ந்த மலைச்சிகரம் எது? எவரெஸ்ட் (இமயமலை)
- உலகில் சனத்தொகை கூடிய நகரம் எது?
   டோக்கியோ
- உலகில் மிகப்பெரிய ஜனநாயகநாடு எது?
   இந்தியா
- உலகில் மிகப் பெரிய கம்யூனிசநாடு எது? சீனா
- உலகில் சிறிய தேசிய கீதம் எது?
   யப்பான் (4 வரிகள்)
- உலகில் மிக நீளமான மலை எது?
   அந்திஸ் மலை (4500 மைல் நீளம்)
- உலகில் மிகப் பெரிய கடல் எது?
   மத்திய தரைக்கடல்
- உலகில் மிக ஆழமான பகுதி எது?
   மரியானா ஆழி. பசுபிக் சமுத்திரம்
- உலகில் மிகப்பெரிய தீவு எது? கிறின்லாந்து
- உலகில் அதிக மழைவீழ்ச்சி பெறும் இடம் எது?
   சீராப்புஞ்சி இந்தியா 429 அங்குலம்
- உலகில் மிக உயரமான அணை எது?
   போல்டர் அணை அமெரிக்காவில் கொலறாடோ நகரில் உள்ளது.
- உலகில் மிகப்பெரிய பிளாட்டின சுரங்கம் உள்ள நாடு எது?
   தென் ஆபிரிக்கா
- உலகில் மிகப் பெரிய அஞ்சல்துறை உள்ள நாடு எது? இந்தியா
- உலகில் பெரிய காடு எது?
   தென் அமெரிக்காவில் உள்ள அமேசன் காடு
- உலகில் முதலாவது பெண் ஐனாதிபதி யார்?
   இசபெல் பெரான் (ஆர்ஐன்டினா)
- உலகில் மிகச் சிறிய கடற்கரை உள்ள நாடு எது? மொரொக்கோ (5.5 km நீளம்)
- உலகிலே மிகக்குறைந்த ராணுவவீரர்களைக் கொண்ட நாடு எது? அண்டிகுவா, 150 பேர்
- உலகில் பெரிய புகையிர நிலையம் எது?
   நியூயோர்க்கில் உள்ள கிராண்ட் சென்ட்ரல் டெர்மினல் (42 பிளட் போம்கள்)
- உலகில் தீவுகள் அதிகம் உள்ள கண்டம் எது?
   ஐரோப்பா
- உலகில் மிகப்பெரிய துறைமுகம் உள்ள நாடு எது? நியூயோர்க் (அமெரிக்கா)
- உலகில் பெரிய கால்பந்து மைதானம் உள்ள இடம் எது? பிரேசில் (ரியோடி ஜெனீரா)
   Digitized by Noolaham Foundation.