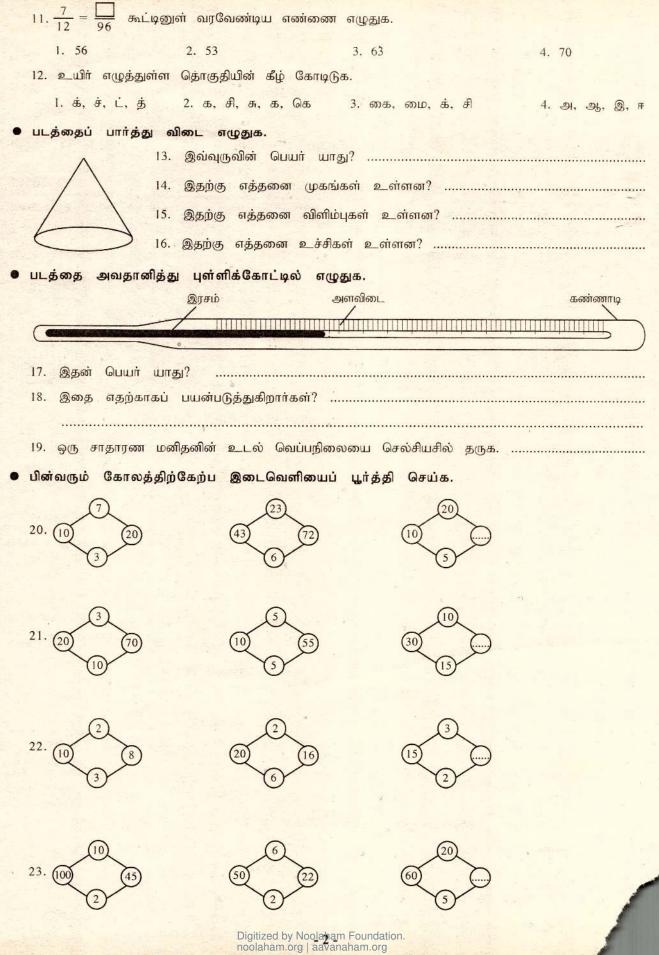

சுட்டெண் :..... வீனாப்பத்திரம் I நேரம் : 45 நிமிடம்

D 100121

# எல்லா வினாக்களுக்கும் இத்தாளிலேயே விடையளிக்க.

மிகச்சரியான சொல்லின் கீழ்க் கீறிடுக.

01. கண்களில் இருந்து கண்ணீர் (மளமள, வளவள, பொலபொல) என்று வடிந்தது.

02. நீரோடையில் இருந்து நீர் (சலசல, கலகல, சில்சில்) என்று ஓடியது.

03. கால்களின் கொலுசுகள் (ஜல்ஜல், டிங்டிங், டக்டக்) என்று ஒலித்தது.

04. வகுப்பறையில் மாணவர்கள் (வளவள, கலகல, கழகழ) என்று சிரித்தனர்.

05. கள்வனிடம் பொலிஸ் அதிகாரி (வினவிவினவி, நச்சரித்து, துருவித்துருவி) கேள்வி கேட்டார்.

தரப்பட்டுள்ள சொல்லுடன் விடைகளில் உள்ள ஒரு சொல் வித்தியாசப்படுகிறது. அவ்வாறு வித்தியாசப்படும் சொல்லைத் தெரிவு செய்க.

- 06. சூரியன் வியாழன், ஞாயிறு, ஆதவன், பகலவன
- 07. தேன் எறும்பு, வண்ணத்துப்பூச்சி, தேனீர், வண்டு
- 08. கிளி புறா, பூனை, கோழி, காகம்
- 09. தலை சிரசு, நுனி, உடம்பு, முதல்
- 10. மழை காலநிலை, குளிர், கோடை, வெயில்

11 - 15 வரையான வினாக்களுக்கு தரப்பட்ட தரவுகளை வைத்து அது குறிக்கும் பழமொழியைத் தெரிந்து அதன் கீழ்த் கோடிடுத.

11. வீண்செலவு செய்தாலும், அக்கணக்கையும் அறிந்திருத்தல் நன்று.

I. பாத்திரமறிந்து பிச்சையிடு

- II. ஆற்றிலே போட்டாலும் அளந்து போடு
- III. விரலுக்குத் தக்கது தான் வீக்கம்

12. கிடைக்கும் சந்தர்ப்பத்தைப் பயன்படுத்திக்கொள்ள வேண்டும்.

காற்றுள்ள போதே தூற்றிக்கொள்

II. ஐயர் வருகிற வரை அமாவாசை காத்திருக்குமா?

III. ஆரியக்கூத்தாடினாலும் காரியத்தில் கண்ணாயிரு.

13. உள்ளதை உள்ளபடி சொன்னால் பலரைப் பகைத்துக்கொள்ள வேண்டி வரும்.

I. ஊர்வாயை மூட உலை முடி இல்லை.

II. கெடுகுடி சொற்கேளாது.

III. யதார்த்தவாதி வெகுசன விரோதி.

Digitized by Noolaham Foundation. noolaham.org | aavanaham.org

| . 14. | திரும்பத்திரும்ப முயற்சி செய்தால் நினைத்ததை அடைந்துவிடலாம்.<br>I. அடிமேல் அடிவைத்தால் அம்மியும் நகரும்<br>II. இட்டுக்கேட்டார் எங்குமில்லை<br>III. ஆனைக்கும் அடி சறுக்கும் |
|-------|---------------------------------------------------------------------------------------------------------------------------------------------------------------------------|
| 15.   | பலதடிகளை முறிப்பதை விட ஒரு தடியை முறிப்பது இலகு.<br>1. கூடி வாழ்ந்தால் கோடி நன்மை<br>II. ஆழமறிந்து காலை விடு                                                              |
|       | III. அடம்பன் கொடியும் திரண்டால் மிடுக்கு<br>பான சொல்லின் கீழ்க் கீறிடுக.<br>யானைக்கால் நோய் பரவக்காரணம்                                                                   |
|       | I. மலேரியா II. அனோபிலஸ் III. கியூலக்ஸ்                                                                                                                                    |
|       | குட்டி ஈன்று பால் கொடுக்கும் பிராணி<br>I. வெளவால் II. புறா III. கோழி<br>நுளம்பினால் பரவும் நோய்                                                                           |
|       | I. நெருப்புக்காய்ச்சல் II. வயிற்றுவலி III. டெங்கு                                                                                                                         |
|       | பறவைகள் பறப்பதற்கு உதவுபவை<br>I. சிறகு II. கால் III. அலகு                                                                                                                 |
| 20.   | குட்டி ஈனும் பிராணி<br>I. வாத்து II. குரங்கு III. தேனீ                                                                                                                    |

் கீழே தரப்பட்டுள்ள கூடுகளில் உள்ள எண்களுக்கிடையிலான தொடர்பினை விளங்கிக் கொண்டு வெற்றிடங்களை நிரப்புக.

கீழே உள்ள வசனங்கள் ஒழுங்குமாறுபட்டுக் காணப்படுகின்றன. இதை ஒழுங்கு முறைப்படி காட்ட அதன் எதிரே உள்ள கூட்டினுள் ஒழுங்குமுறைப்படி இலக்கங்களைக் குறிப்பிடுக.

23. A - என்று அம்மா கூப்பிட்டாள்.

B - இருவரும் படிக்கத் தொடங்கினர்.

C - அக்கா, தங்கை இருவரும் விளையாடிக் கொண்டிருந்தனர்.

D - விளையாடியது போதும் வந்து படியுங்கள்.

E - அவர்கள் முகம் கைகால் கழுவினர். Digitized by Noolaham Foundation. noolaham.org |-a2venaham.org

| 24. P - மாதிரி வினாத்தாள்களை செய்து பார்த்தான்.                                                                                                                       |
|-----------------------------------------------------------------------------------------------------------------------------------------------------------------------|
| Q - பரீட்சையை சிறப்பாக எழுதினான்.                                                                                                                                     |
| R - மாதவன் கண்விழித்துப் படித்தான்.                                                                                                                                   |
| S - பரீட்சையில் சிறந்த பெறுபேறுகளைப் பெற்றான்.                                                                                                                        |
| T - மாதவன் படிப்பில் ஆர்வமுடையவன்.                                                                                                                                    |
| 25. J - அதுமட்டுமன்றி உழைப்பும், முயற்சியும் வேண்டும்.                                                                                                                |
| K - செய்யும் தொழிலே தெய்வமாகும்.                                                                                                                                      |
| L - வியாபாரம் செய்ய, முதல் ஒன்று தேவை.                                                                                                                                |
| M - இப்படி நடந்தால் வாழ்க்கையில் முன்னேறலாம்.                                                                                                                         |
| N - எல்லாம் சரியாக நடந்தால் நன்றாக உழைக்கலாம்.                                                                                                                        |
|                                                                                                                                                                       |
| <ul> <li>பின்வரும் தீர்வுகளை விளங்கிக் கொண்டு வினாக்களிற்கு விடை தருக.</li> <li>ALS SRF FSL</li> </ul>                                                                |
| $+ \underline{A} \underline{L} \underline{S} - \underline{A} \underline{S} \underline{L} - \underline{S} \underline{A} \underline{S} \underline{L} \underline{F} = ?$ |
| 264 <u>134</u> <u>511</u>                                                                                                                                             |
| 26. A யின் பெறுமதி என்ன?                                                                                                                                              |
| 27. S இன் பெறுமதி என்ன?                                                                                                                                               |
| 28. R இன் பெறுமதி என்ன?                                                                                                                                               |
| 29. L இன் பெறுமதி என்ன?                                                                                                                                               |
| 30. இறுதித் தீர்வின் பெறுமானம் யாது?                                                                                                                                  |
| கீழ்வரும் வினாக்களுக்கு மரபுச் சொற்களை வைத்து இடைவெளிகளை நிரப்புக.<br>31. அவரையின் உள்ளீடு பருப்பு என்பதுபோல நெல்லின் உள்ளீடு                                         |
| 31. அவரையன் உள்ளரு பருப்பு என்பதுபோல கரும்பின் இலை                                                                                                                    |
| 33. கழுதையின் மலம் விட்டை என்பதுபோல பறவையின் மலம்                                                                                                                     |
| 34. ஆடுமேய்ப்பவன் இடையன் என்பதுபோல யானைமேய்ப்பவன்                                                                                                                     |
| 35. பேருந்து செலுத்துபவர் நடத்துநர் என்பது போல கப்பல் செலுத்துபவன்<br>Digitized by Noolabam Foundation.<br>noolaham.org   aavanaham.org                               |
| noglabam org Lagvapabam org                                                                                                                                           |

| । भीर   | தச் சரியான விடைய                         | ின் கீழ்க் கோடிடுக.                           |                                          | · · · · · ·                             |
|---------|------------------------------------------|-----------------------------------------------|------------------------------------------|-----------------------------------------|
| 36.     | 8 m தூரத்திற்குச் சய<br>அதே சமனான இன     | னான இடைவெளியில்<br>டவெளியில் நட எத்தன்        | நடுவதற்கு 9 கம்பங்கள<br>ன கம்பங்கள் தேவை | ர் தேவை. 24 m தூரத்திற்கு<br>?          |
| •       | Į. 27                                    | II. 25 -                                      | III. 19                                  | IV. 24 கம்பங்கள்                        |
| 37.     | 6 மணித்தியாலத்தில்                       | எத்தனை நிமிடங்கள்                             | உண்டு?                                   |                                         |
| ÷<br>X  | I. 60 நிமிடங்கள்                         | II. 360 நிமிடங்கள்                            | III. 72 நிமிடங்கள்                       | IV. 300 நிமிடங்கள்                      |
| 38.     | சீதாவினதும் ரேகாவின<br>வயதிலும் 3 மடங்கு | ரதும் வயதுகளின் கூட்டு<br>அதிகம் எனின், ரேகால | த்தொகை 36 ஆண்டுக<br>வின் வயது எத்தனை     | ர். சீதாவின் வயது ரேகாவின்<br>ஆண்டுகள்? |
| *a=<br> | I. 9 ·                                   | Ц. 7                                          | III. 24                                  | IV. 27                                  |
| 39.     | 1 kg சீனியின் விலை                       | ரூபா 68.00 எனின், 3                           | 75 g <mark>சீனியின் விலை</mark> (        | என்ன?                                   |
|         | I. 34.00                                 | II. 17.00                                     | III. 35.50                               | IV. 25.50                               |
|         |                                          |                                               |                                          |                                         |