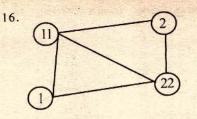

rk> மான எண் <mark>னை</mark> | எழுதுக.                            |                                   |                      |
| N                                            |                                    |                                   | a a that a second a  |
| 15. 4 3                                      | 6                                  | 5                                 | 8 1                  |
| A                                            |                                    | X                                 | -X1                  |
| $\left\langle \frac{12}{6} \right\rangle$    | 4                                  |                                   | $\langle - \rangle$  |

Digitized by Noolaham Foundation. noolaham.org Lagvanaham.org

15

28

(.....)

D 100311

6









8

18.

17.

10

பின்வரும் பிராணிகளின் பெயர்களை புள்ளிக்கோட்டில் எழுதுக.

36

10



25



.....



20.

கீழ்க்காணப்படும் தகவல்கள் சரியாயின் "√ " எனவும், பிழையாயின் " X " எனவம் அடையாளமிடுக.

19.

| 21. | கறையான்கள் கூம்பு வடிவான புற்றுக்களை அமைக்கின்றன.                | () |
|-----|------------------------------------------------------------------|----|
| 22. | 20 ஓர் சதுர எண்ணாகும்.                                           | () |
| 23. | நீா் பாத்திரங்களை கொடுத்து வரவேற்றல் இந்துக்களின் திருமணப் பழக்க |    |
|     | வழக்கங்களில் ஒன்றாகும்.                                          | () |
| 24. | இலங்கை ஒரு அபிவிருத்தியடைந்த நாடாகும்.                           | () |
| 25. | ஈமெயில் என்பதன் தமிழ் வடிவம் 'இணையம்' ஆகும்.                     | () |
|     |