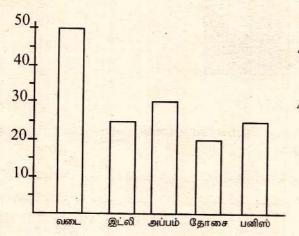

ு பேனை வாங்கலாம். ஐந்து பேனைகளின் விலைக்கு ஒரு பென்சில் பெட்டி வாங்கலாம். ஒரு பென்சில் பெட்டியின் விலை 105 ஆகும் எனின், ஒரு அடிமட்டத்தின் விலை யாது? .....

36.  $\mathfrak{s}_{n}$ ibs.  $\frac{2}{4} + \frac{3}{12} = \dots$ 

தரப்படும் சிட்டையைப் பூர்த்தி செய்து மொத்தத்தைக் காண்க.

|     | பொருள்         | விலை (கி.கி.) | ரூ. சதம் |
|-----|----------------|---------------|----------|
| 37. | 1 1/2 kg அரிசி | 80.00         |          |
| 38. | 250 g பருப்பு  | 60.00         |          |
| 39. | 750 g கிழங்கு  | 100.00        |          |
| 40. | 200 g தக்காளி  | 25.00         |          |
| 41. |                | மொத்தம்       |          |

சிற்றுண்டிச்சாலை ஒன்றில் குறிப்பிட்ட ஒரு நாளில் விற்பனை செய்யப்பட்ட உணவுகள் பற்றிய விபரம் வரைபில் காட்டப்பட்டுள்ளது. பின்வரும் வினாக்களுக்கு விடை தருக.



42. அன்றைய தினம் கூடுதலாக விற்பனையாகிய உணவு எது? ..... 43. அப்பம் ஒன்று ரூபா 12/= படி விற்பனை செய்யப்

- பட்டால் அப்பம் விற்பனையால் கிடைத்த மொத்த வருமானம்? .....
- 44. விற்பனையாகிய வடைகளுக்கும் தோசைகளுக் கும் இடையிலுள்ள எண்ணிக்கை வித்தியாசம் யாது?
- 45. சமமான எண்ணிக்கையில் விற்பனை யாகிய உணவுகள் எவை? .....
- 46. அன்று பனிஸ் விற்பனையால் கிடைத்த மொத்த வருமானம் 225/= எனின். பனிஸ் ஒன்றின் விலை யாது? .....

நானும் எனது நண்பர்கள் சிலரும் கடற்கரையில் விளையாடி கொண்டிருந்தோம். திடீரென பாரிய அலைகள் எங்களை நோக்கி வந்தன. இதனை தொடர்ந்து உமது கற்பனையில் எழுவாய் - பயனிலை தொடர்பு திருத்தமானதாக ஆறு வாக்கியங்கள் எழுதுக.

47. ..... ..... 48. ..... 49. .... 50. ..... 51. ..... 52. ..... ...... D 100312 Digitized by Noolaham Foundation. noolaham.org | aavanaham.org

மாணவர்களைப் பாடசாலைகளுக்குத் தேர்ந்தெடுப்பத