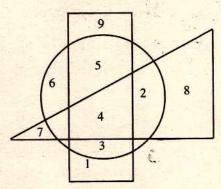

61461711DLDLJef BURD CHERSED acardud solid ana paon distan ലക/കക്ക് കെക്കി (5) 10 1700 20/12/2016

FRASS AGSS BASING

மாணவர்களைப் பாடசாலைகளுக்குத் தேர்ந்தெடுப்பதற்கும் மாணவர்களுக்கு உதவிப்பணம் வழங்குவதற்கும் ஐந்தாம் தர மாணவர்களுக்கு நடாத்தப்படும் மாதிர்ப் பரீட்சை MODEL EXAMINATION FOR YEAR FIVE STUDENTS FOR SELECTION TO SCHOOLS AND FOR THE AWARD OF BURSARIES நோம் : 45 நிமிடம் வினாப்பத்திரம் I சுட்டெண் : ..... எல்லா வினாக்களுக்கும் இத்தாளிலேயே விடையளிக்க. D100111 1 ஆம் 2 ஆம் வினாக்களில் கூட்டிலுள்ள இரு எண்களுக்குப் பதிலாக ஈடுபடுத்தக்கூடிய எண்களின் தொகுதியைத் தெரிவு செய்க. 01. 20 + |10 + 7| = 374. 17 - 10 3. 30 - 10 2. 6 + 101. 20 - 3 02. 1+ 6-3 = 4 10 - 3 3. 30 - 27 4. 2. 30 - 15 1. 30 - 10 தரப்பட்டுள்ள வினாக்களிற்கு மிகச்சரியான விடையின் கீழ்க் கோடிடுக. 03. தேசியக் கொடியில் உள்ள பச்சை நிறம் குறிப்பது 4. சிங்களவர் 3. பறங்கியர் 2. தமிழர் 1. முஸ்லீம்கள் 04. மாலைக்கண் நோய் ஏற்படுவதற்கு எந்த உயிர்ச்சத்துக் குறைவு காரணம்? 3. விற்றமின் C 4. விற்றமின் K 2. விற்றமின் A 1. விற்றமின் E 05. தாய் தன் குழந்தையை ...... காத்து வந்தாள். 2. கண்ணை இமை காப்பது போல 1. கீரியம் பாம்பும் போல 4. நகமும் சதையும் போல 3. பசுமரத்தாணி போல 06. தமிழ் இலக்கியப் பரப்பில் திருவள்ளுவரின் பெருமை .....விளங்குகிறது. 2. உள்ளங்கை நெல்லிக்கனி போல 1. பசுமரத்தாணி போல 4. நீர்மேல் எழுத்துப் போல 3. குன்றிட்டதீபம் போல 07. நீரைச் சுத்திகரிக்கும் முறை அல்லாதது. 2. கொதிக்க வைத்தல் 1. வடிகட்டுதல் 4. போத்தலில் அடைத்தல் 3. குளோரின் இடுதல் 08. திரவநிலையிலுள்ள உலோகம் 4. அலுமினியம் 3. இரும்பு 2. தங்கம் 1. இரசம் 09. வாரியிறைத்தல் என்னும் மரபுத்தொடரின் பொருள் என்ன? 2. உதவி செய்தல் 1. தண்ணீர் ஊற்றுதல் 4. ஏமாற்றுதல் 3. அள்ளிக் கொடுத்தல் 10. மிகவும் சிறிய இலக்கம் 4. 99999 3. 9995 2. 99009 1, 99990 Digitized by Noolaham Foundation.