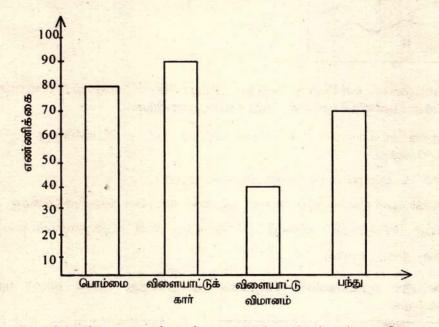

|   |            |                                                                                                                              |

கீழே கொடுக்கப்பட்டுள்ள படம் மண்ணின் கூறுகளைக் காட்டுகிறது. படத்தில் குறித்துக் காட்டப்பட்டுள்ள இலக்கங்களுக்குரிய விடையைப் புள்ளிக்கோட்டில் எழுதுக.

|   | 01                               | 02   |
|---|----------------------------------|------|
|   | 03                               | 04   |
|   | 05                               | 06   |
|   | 07. பயிர்வளர்ச்சிக்கு ஏற்ற மண் எ | ക്വ? |
| 6 | 07. பயிர்வளர்ச்சிக்கு ஏற்ற மண் எ | கு)? |

விளையாட்டுப் பொருட்கள் விற்பனை செய்யப்படும் கடையொன்றில் குறிப்பிட்ட ஒரு நாளில் விற்பனை செய்யப்பட்ட பொருட்கள் பற்றிய விபரம் வரைபில் காட்டப்பட்டுள்ளது. இதனை அவதானித்து பின்வரும் வினாக்களுக்கு விடை தருக.



01. அன்றைய தினத்தில் விற்பனையாகிய விளையாட்டுக் கார்கள் எத்தனை? ......
 02. அன்றைய தினத்தில் விற்கப்பட்ட விளையாட்டு பொருட்களின் எண்ணிக்கை யாது? ......

அவ்விளையாட்டு பொருட்கள் ஒவ்வொன்றினதும் விலை பின்வருமாறு : பொம்மை 60/= விளையாட்டுக் கார் 50/=

விளையாட்டு விமானம் 75/= பந்து 12/=

03. அன்றைய தினம் விளையாட்டுக் காரினால் கிடைத்த பணம் எவ்வளவு?

- 04. எந்தப் பொருள் விற்பனையால் குறைந்தளவு பணம் கிடைத்தது?
- 05. விற்பனையாகிய விளையாட்டுக் காரிற்கும், விளையாட்டு விமானத்திற்கும் இடையிலுள்ள எண்ணிக்கையின் வித்தியாசம் யாது? ......
- 06. சர்மிஜா 20 பொம்மைகளை வாங்கினாள். கடைக்காரர் அவளுக்கு 10% கழிவு வழங்கினார். அவ்வாறாயின் அவள் கடைக்காரருக்கு செலுத்த வேண்டிய பணம் எவ்வளவு? .....

15

D 100212

| 07.   | அன்றைய தினத்தில் விற்பனை செ  | ப்த பந்துகளில் <u>4</u> பங்கு பந்துகளே          |
|-------|-----------