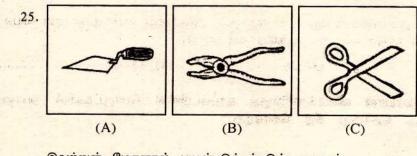

MODEL EXAMINATION FOR YEAR FIVE STUDENTS FOR SELECTION TO SCHOOLS AND FOR THE AWARD OF BURSARIES

வினாப்பத்திரம் II

நேரம் : 1 மணி 45 நிமிடம்

D 100122

எல்லா வினாக்களுக்கும் இத்தாளிலேயே விடையளிக்க.

சுட்டெண் : .....