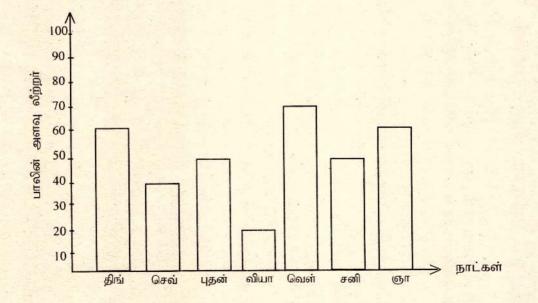

# 

யாழ். பிரபல புலமைப்பரிசில் ஆசிரியர்களின் கூட்டுமுயற்சி

வெளியீடு :

"வொற்கமலதேவி வாசா" , புகிய சொங்குந்த வீதி, திருவாலவேலி கிழக்கு, யாழ்ப்பாணம்.

Digitized by Noolahan noolaham.org i aavan

Digitized by Noolaham Foundation. noolaham.org | aavanaham.org