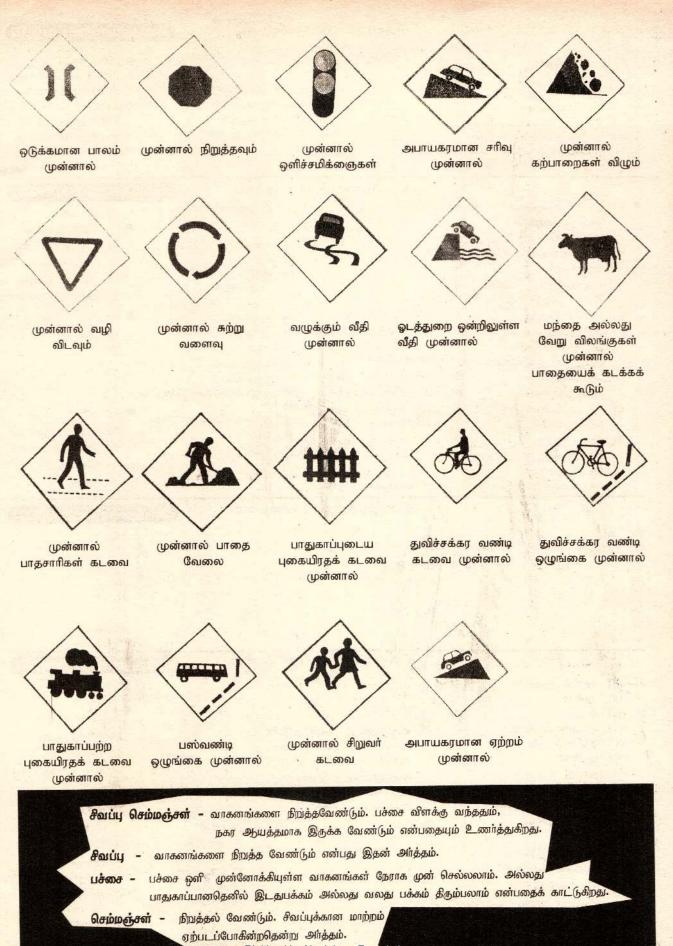

கனங்கள் நிறுத்தவும் தரிக்கவும் கூடாது



எடையின் வரையறை



அகலத்தின் வரையறை











முன்னால் இடப்பக்கம் திரும்பவும்



முந்துரிமை வீதி



வாகனங்கள் நிறுத்தக்கூடாது

































வேகத்தின்

வரையறை

முன்னால் வலப்பக்கம் திரும்பவும்



வேகத்தின் வரையறை முடிவு

இந்தப் பக்கம்

செல்லவும்

இடப்பக்கம் திரும்பவும்

கட்டாய்ச் சுற்று

متزيدة Digitized by Noolaham Foundation. noolaham.org | aavanaham.org











வழி விடவும்



முன்னால் வரும் வாகனத்திற்கு முந்துரிமை

பஸ்வண்டி மட்டும்

செல்லும் ஒழுங்கை முடிவு

வரும் சந்தி

வரும் சந்தி



முன்னால் வரும்

வாகனத்தின் மீது

முந்துரிமை

வாகனம் நிறுத்துமிடம்



வைத்தியசாலை





பஸ் வண்டி மட்டும் செல்லும் ஒழுங்கை ஆரம்பம்



பஸ் நிறுத்துமிடம்

# அபாய எச்சரிக்கைச் சைகைகள்



Digitized by Noolaham Foundation. noolaham.org | aavanaham.org



Digitized by Noolaham Foundation.

noolaham.org | aavanaham.org

|                                                                                                                                                              |