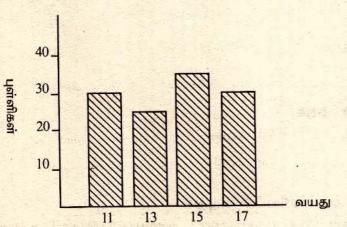

ஒரு வியாபாரி ஒரு உறையிலுள்ள பூங்கன்றை 50 ரூபா வீதம் விற்றான். 350 ரூபாவுக்கு எத்தனை பூங்கன்று உறைகளை விற்றிருப்பான்?
  - (ii) ஒரு அன்னாசிப் பழத்தை நீள்வட்டமான 05 துண்டுகளாக வெட்டலாமெனில், 28 அன்னாசிப் பழத்தில் அத்தகைய எத்தனை துண்டுகளை வெட்டலாம்?
  - (iii) கொடுக்கப்பட்ட உருவின் சுற்றளவைக் காண்க.



.......

- (iv) ஒரு கதவின் நீளம் 6 அடி. அப்படியான ஆறு கதவுகளுக்கு திரைச்சீலை வெட்டப்பட்டுள்ளது. 40 அடி நீளமான சேலையில் வெட்டிய அப்பகுதி எடுக்கப்பட்ட பின் எவ்வளவு அடி மீதியாக இருக்கும்?
- (v) ஒருவர் ஒரு நாளில் எட்டுமணி நேரப்படி இரு நாட்களில் எத்தனை மணி நேரம் செய்வார்? 240 மணி நேர வேலையை எத்தனை நாளில் செய்து முடிப்பர்?

it in the internet of the inte

8. ஒருவர் தனது வெவ்வேறு வயதுகளில் சம்பியனாக வந்த போது பெற்ற புள்ளிகள் வரைபில் தரப்பட்டுள்ளது. இதனை அவதானித்து கேட்கப்பட்ட வினாக்களுக்கு விடை தருக.



- (i) எத்தனையாவது வயதில் சம்பியனாக வந்த போது கூடிய புள்ளிகள் பெற்றார்? புள்ளிகளையும் தருக.
- (ii) எத்தனையாவது வயதில் குறைந்த புள்ளி களுடன் சம்பியனாக வந்துள்ளார்? புள்ளி களையும் குறிப்பிடுக.

.....

.....

(iii) இரு வயதுப் பருவங்களில் சமனான புள்ளிகளைப் பெற்று சம்பியனாக வந் துள்ளார். அவ்வயதுகளையும் புள்ளி களையும் தருக.

.....

9. பொருத்தமான விடைகளைத் தெரிவு செய்து எழுதுக.

|        |                    |                                  | and the second second        |                               | and a second |                              |
|--------|--------------------|----------------------------------|------------------------------|-------------------------------|----------------------------------------------------------------------------------------------------------------|------