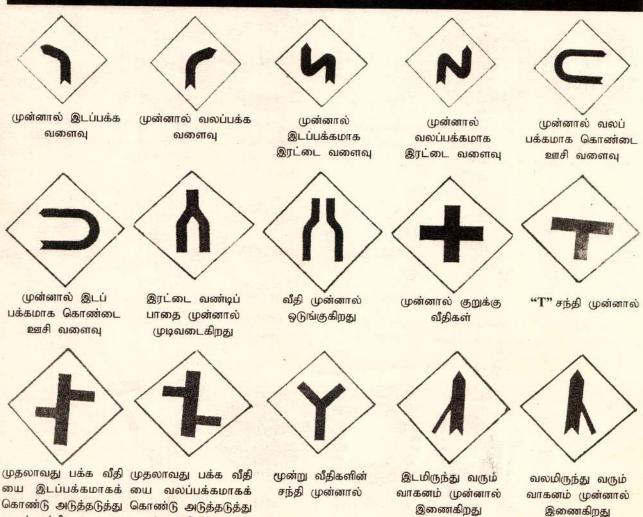

களுக்கு வீதி மூடப்பட்டுள்ளது





வாகனங்கள் நிறுத்தக் கூடாது



வாகனங்கள் நிறுத்தவும் தரிக்கவும் கூடாது



எடையின் வரையறை



அகலத்தின் வரையறை











முன்னால் இடப்பக்கம் திரும்பவும்



முந்துரிமை வீதி



வாகனங்கள் நிறுத்தக்கூடாது

































வேகத்தின்

வரையறை

முன்னால் வலப்பக்கம் திரும்பவும்



வேகத்தின் வரையறை முடிவு

இந்தப் பக்கம்

செல்லவும்

இடப்பக்கம் திரும்பவும்

கட்டாய்ச் சுற்று

متزيدة Digitized by Noolaham Foundation. noolaham.org | aavanaham.org











வழி விடவும்



முன்னால் வரும் வாகனத்திற்கு முந்துரிமை

பஸ்வண்டி மட்டும்

செல்லும் ஒழுங்கை முடிவு

வரும் சந்தி

வரும் சந்தி



முன்னால் வரும்

வாகனத்தின் மீது

முந்துரிமை

வாகனம் நிறுத்துமிடம்



வைத்தியசாலை





பஸ் வண்டி மட்டும் செல்லும் ஒழுங்கை ஆரம்பம்



பஸ் நிறுத்துமிடம்

# அபாய எச்சரிக்கைச் சைகைகள்



Digitized by Noolaham Foundation. noolaham.org | aavanaham.org



Digitized by Noolaham Foundation.

noolaham.org | aavanaham.org

|                                                                                                                                                              |