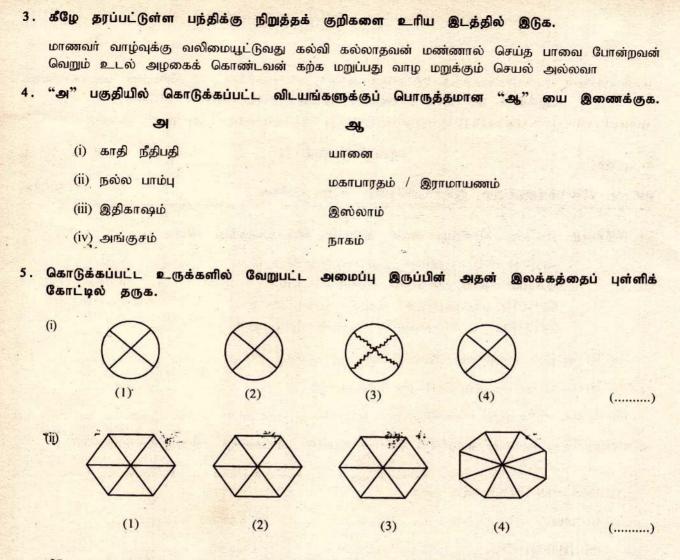

# உலக்ல் ..... உலக்ல்

9 ())(6)

----

.....

- உலகில் அதிகம் பேசப்படும் மொழிகள் எவை?
   மண்டாரின் (சீனமொழி),
- உலகில் மிக நீளமான தெரு உள்ள நாடு எது? கனடா
- உலகில் உயர்ந்த மலைச்சிகரம் எது? எவரெஸ்ட் (இமயமலை)
- உலகில் சனத்தொகை கூடிய நகரம் எது?
   டோக்கியோ
- உலகில் மிகப்பெரிய ஜனநாயகநாடு எது?
   இந்தியா
- உலகில் மிகப் பெரிய கம்யூனிசநாடு எது? சீனா
- உலகில் சிறிய தேசிய கீதம் எது?
   யப்பான் (4 வரிகள்)
- உலகில் மிக நீளமான மலை எது?
   அந்திஸ் மலை (4500 மைல் நீளம்)
- உலகில் மிகப் பெரிய கடல் எது?
   மத்திய தரைக்கடல்
- உலகில் மிக ஆழமான பகுதி எது?
   மரியானா ஆழி. பசுபிக் சமுத்திரம்
- உலகில் மிகப்பெரிய தீவு எது? கிறின்லாந்து
- உலகில் அதிக மழைவீழ்ச்சி பெறும் இடம் எது?
   சீராப்புஞ்சி இந்தியா 429 அங்குலம்
- உலகில் மிக உயரமான அணை எது?
   போல்டர் அணை அமெரிக்காவில் கொலறாடோ நகரில் உள்ளது.
- உலகில் மிகப்பெரிய பிளாட்டின சுரங்கம் உள்ள நாடு எது?
   தென் ஆபிரிக்கா
- உலகில் மிகப் பெரிய அஞ்சல்துறை உள்ள நாடு எது? இந்தியா
- உலகில் பெரிய காடு எது?
   தென் அமெரிக்காவில் உள்ள அமேசன் காடு
- உலகில் முதலாவது பெண் ஐனாதிபதி யார்?
   இசபெல் பெரான் (ஆர்ஐன்டினா)
- உலகில் மிகச் சிறிய கடற்கரை உள்ள நாடு எது? மொரொக்கோ (5.5 km நீளம்)
- உலகிலே மிகக்குறைந்த ராணுவவீரர்களைக் கொண்ட நாடு எது? அண்டிகுவா, 150 பேர்
- உலகில் பெரிய புகையிர நிலையம் எது?
   நியூயோர்க்கில் உள்ள கிராண்ட் சென்ட்ரல் டெர்மினல் (42 பிளட் போம்கள்)
- உலகில் தீவுகள் அதிகம் உள்ள கண்டம் எது?
   ஐரோப்பா
- உலகில் மிகப்பெரிய துறைமுகம் உள்ள நாடு எது? நியூயோர்க் (அமெரிக்கா)
- உலகில் பெரிய கால்பந்து மைதானம் உள்ள இடம் எது? பிரேசில் (ரியோடி ஜெனீரா)
   Digitized by Noolaham Foundation.