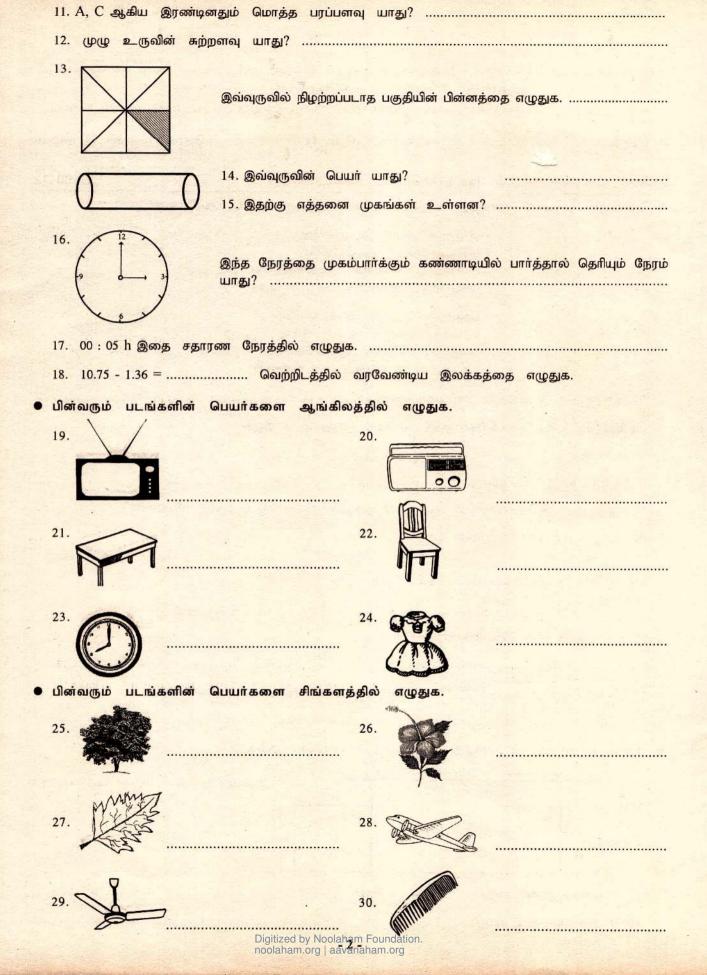

| 65. |                                                                                                                 | -9.48 |
|-----|-----------------------------------------------------------------------------------------------------------------|-------|
| 66. |                                                                                                                 |       |
|     |                                                                                                                 |       |
|     | Careford Company and a company of the second sec |       |
| 69  |                                                                                                                 |       |
|     | Dialitized by Maalabara Equadation                                                                              |       |
|     | Digitized by Noolaham Foundation.<br>noolaham.org   aavanaham.org                                               |       |

மாணவர்களைப் பாடசாலைகளுக்குத் தேர்ந்தெடுப்பதற்கும், மாணவர்களுக்கு உதவிப்பணம் வழங்குவதற்கும் ஐந்தாம் தர மாணவர்களுக்கு நடாத்தப்படும் மாதிர்ப் பரீட்சை

MODEL EXAMINATION FOR YEAR FIVE STUDENTS FOR SELECTION TO SCHOOLS AND FOR THE AWARD OF BURSARIES

சுட்டெண் :..... வீனாப்பத்திரம் I நேரம் : 45 நிமிடம்

D 100121

# எல்லா வினாக்களுக்கும் இத்தாளிலேயே விடையளிக்க.

மிகச்சரியான சொல்லின் கீழ்க் கீறிடுக.

01. கண்களில் இருந்து கண்ணீர் (மளமள, வளவள, பொலபொல) என்று வடிந்தது.

02. நீரோடையில் இருந்து நீர் (சலசல, கலகல, சில்சில்) என்று ஓடியது.

03. கால்களின் கொலுசுகள் (ஜல்ஜல், டிங்டிங், டக்டக்) என்று ஒலித்தது.

04. வகுப்பறையில் மாணவர்கள் (வளவள, கலகல, கழகழ) என்று சிரித்தனர்.

05. கள்வனிடம் பொலிஸ் அதிகாரி (வினவிவினவி, நச்சரித்து, துருவித்துருவி) கேள்வி கேட்டார்.

தரப்பட்டுள்ள சொல்லுடன் விடைகளில் உள்ள ஒரு சொல் வித்தியாசப்படுகிறது. அவ்வாறு வித்தியாசப்படும் சொல்லைத் தெரிவு செய்க.

- 06. சூரியன் வியாழன், ஞாயிறு, ஆதவன், பகலவன
- 07. தேன் எறும்பு, வண்ணத்துப்பூச்சி, தேனீர், வண்டு
- 08. கிளி புறா, பூனை, கோழி, காகம்
- 09. தலை சிரசு, நுனி, உடம்பு, முதல்
- 10. மழை காலநிலை, குளிர், கோடை, வெயில்

11 - 15 வரையான வினாக்களுக்கு தரப்பட்ட தரவுகளை வைத்து அது குறிக்கும் பழமொழியைத் தெரிந்து அதன் கீழ்த் கோடிடுத.

11. வீண்செலவு செய்தாலும், அக்கணக்கையும் அறிந்திருத்தல் நன்று.

I. பாத்திரமறிந்து பிச்சையிடு

- II. ஆற்றிலே போட்டாலும் அளந்து போடு
- III. விரலுக்குத் தக்கது தான் வீக்கம்

12. கிடைக்கும் சந்தர்ப்பத்தைப் பயன்படுத்திக்கொள்ள வேண்டும்.

காற்றுள்ள போதே தூற்றிக்கொள்

II. ஐயர் வருகிற வரை அமாவாசை காத்திருக்குமா?

III. ஆரியக்கூத்தாடினாலும் காரியத்தில் கண்ணாயிரு.

13. உள்ளதை உள்ளபடி சொன்னால் பலரைப் பகைத்துக்கொள்ள வேண்டி வரும்.