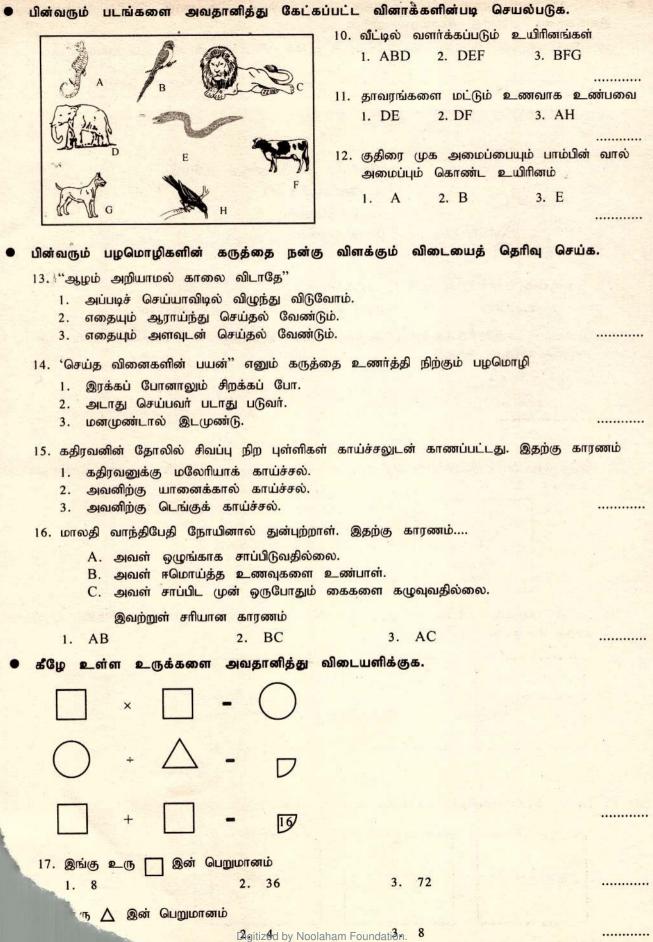

ாடசாலைகளுக்குத் தேர்ந்தெடுப்பதற்கும், மாணவர்களுக்கு உதவிப்பணம் வழங்குவதற்கும் இந்தாம் தர மாணவர்களுக்கு நடாத்தப்படும் மாதிரிப் பரீட்சை

3

MODEL EXAMINATION FOR YEAR FIVE STUDENTS FOR SELECTION TO SCHOOLS AND FOR THE AWARD OF BURSARIES





Digitized by Noolaham Foundation. noolaham.org | aavanaham.org

2.

3.

D 100521

Configure States I factor

கீழுள்ள உருக்களில் மூன்று ஏதோ ஒரு விதத்தில் ஒத்தவையாகவும், ஏனைய ஒன்று வித்தி யாசமானதாகவும் காணப்படுகிறது. வேறுபட்டதைத் தெரிவு செய்து புள்ளிக்கோட்டில் எழுதுக.



கீழுள்ள படங்களில் எழுதப்பட்டுள்ள எண்கள் ஒரு கோல வடிவில் உள்ளன. அதனை அவதானித்து நான்காவது படத்தில் உள்ள வெற்றிடத்தைப் பூர்த்தி செய்க.



08. பூண்டு வகைகள்







3.

1º

1.

09. முலையூட்டிப் பறவை

D 100521



Digitized by Noolaham Foundation . noolaham.org ••••••

......

................



noolaham.org | aavanaham.org

19 - 27 வரையிலான வினாக்களுக்கு பொருத்தமான விடையைத் தெரிவு செய்து அதன் இலக்கத்தை புள்ளிக் கோட்டில் இடுக.



| 8 7 6 |                                       |                   |    |   |  |
|-------|---------------------------------------|-------------------|----|---|--|
| 7 _ 4 | 8                                     | 6                 |    | 5 |  |
|       | 1. $\overline{1}$                     | 2. $-\frac{1}{1}$ | 3. | - |  |
| 1 - 2 | · · · · · · · · · · · · · · · · · · · | 1                 |    | 1 |  |

 கீழே காட்டப்பட்ட இலச்சினையை சரியாகக் குறிக்கும் பெயரைத் தெரிவு செய்து புள்ளிக்கோட்டில் எழுதுக.



இலங்கை காப்புறுதித் திணைக்களம்
 யுனிசெப்
 றீ லங்கா ரெலிகொம்

.....

 கமலா துணிகளை அளவாக வெட்டிக் கொண்டிருந்தாள். இதில் கமலா பயன்படுத்திய கருவியாக இருக்