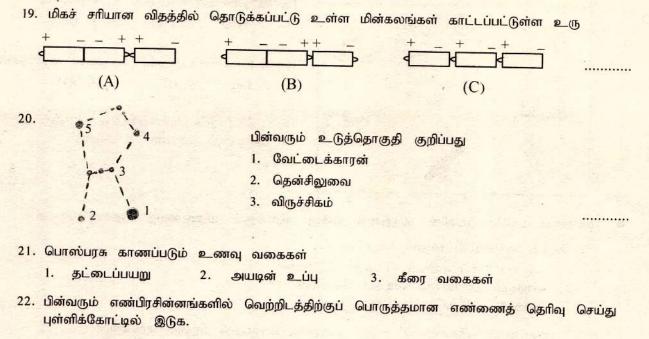

MODEL EXAMINATION FOR YEAR FIVE STUDENTS FOR SELECTION TO SCHOOLS AND FOR THE AWARD OF BURSARIES





Digitized by Noolaham Foundation. noolaham.org | aavanaham.org

2.

3.

D 100521

Configure States I factor

கீழுள்ள உருக்களில் மூன்று ஏதோ ஒரு விதத்தில் ஒத்தவையாகவும், ஏனைய ஒன்று வித்தி யாசமானதாகவும் காணப்படுகிறது. வேறுபட்டதைத் தெரிவு செய்து புள்ளிக்கோட்டில் எழுதுக.



கீழுள்ள படங்களில் எழுதப்பட்டுள்ள எண்கள் ஒரு கோல வடிவில் உள்ளன. அதனை அவதானித்து நான்காவது படத்தில் உள்ள வெற்றிடத்தைப் பூர்த்தி செய்க.



08. பூண்டு வகைகள்







3.

1º

1.

09. முலையூட்டிப் பறவை

D 100521



Digitized by Noolaham Foundation . noolaham.org ••••••

......

................



noolaham.org | aavanaham.org

19 - 27 வரையிலான வினாக்களுக்கு பொருத்தமான விடையைத் தெரிவு செய்து அதன் இலக்கத்தை புள்ளிக் கோட்டில் இடுக.



| 8 7 6 |                                       |                   |    |   |  |
|-------|---------------------------------------|-------------------|----|---|--|
| 7 _ 4 | 8                                     | 6                 |    | 5 |  |
|       | 1. $\overline{1}$                     | 2. $-\frac{1}{1}$ | 3. | - |  |
| 1 - 2 | · · · · · · · · · · · · · · · · · · · | 1                 |    | 1 |  |

 கீழே காட்டப்பட்ட இலச்சினையை சரியாகக் குறிக்கும் பெயரைத் தெரிவு செய்து புள்ளிக்கோட்டில் எழுதுக.



இலங்கை காப்புறுதித் திணைக்களம்
 யுனிசெப்
 றீ லங்கா ரெலிகொம்

.....

 கமலா துணிகளை அளவாக வெட்டிக் கொண்டிருந்தாள். இதில் கமலா பயன்படுத்திய கருவியாக இருக்கக்கூடியது.







25. பரதன் தச்சுத்தொழிலை செய்பவன். அவீன் பயன்படுத்தப்படக்கூடிய கருவி



1.





Digijized by Noolaham Foundation. noola