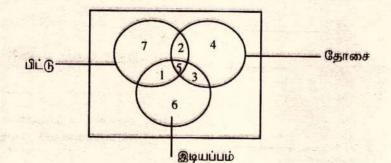

2}}e^{-\frac{1}{2}}e^{-\frac{1}{2}}e^{-\frac{1}{2}}e^{-\frac{1}{2}}e^{-\frac{1}{2}}e^{-\frac{1}{2}}e^{-\frac{1}{2}}e^{-\frac{1}{2}}e^{-\frac{1}{2}}e^{-\frac{1}{2}}e^{-\frac{1}{2}}e^{-\frac{1}{2}}e^{-\frac{1}{2}}e^{-\frac{1}{2}}e^{-\frac{1}{$ |

18 முதல் 22 வரையிலான வினாக்களுக்கு தரப்பட்ட தாவரங்களின் பெயரை தரப்பட்ட அடைப்பினுள் இருந்து தெரிவு செய்து எழுதுக.

அகத்தி , பசளி, கொவ்வை, கொன்றை, கோரை



.....

.....

.....

.....

23 முதல் 27 வரையிலான வினாக்களுக்கு தரப்பட்ட இசைக்கருவிகளின் பெயர்களை அடைப்பினுள் இருந்து தெரிவு செய்து எழுதுக.

தபேலா, வயலின், மேளம், சல்லாரி, தம்புரா



.....

......

......

### பின்வரும் வினாக்களுக்கான விடையை புள்ளிக்கோட்டில் எழுதுக.

......

......

28. ஆண்டு 5 வகுப்பில் மாணவர்கள் சிலர் விரும்பியுண்ணும் உணவு வகைகளும் மாணவர்களின் எண்ணிக்கையும் கீழே காட்டப்பட்டுள்ளன.



(i) தோசையை மட்டும் விரும்புவோர் எண்ணிக்கை?

(ii) இடியப்பத்தையும் பிட்டையும் மட்டும் விரும்புவோர் எத்தனை பேர்?

(iii) மூன்று வகையான உணவுகளையும் உண்ணக் கூடியவர் எத்தனை பேர்? ---

(iv) தோசையையும் இடியப்பத்தையும் விரும்புவோர் எத்தனை பேர்?

கீழே புத்தகம், பேனை, பென்சில் ஆகியவற்றின் விலைகள் மொத்தமாக தரப்பட்டுள்ளன.



29. பேனை ஒன்றின் விலை என்ன?

30. புத்தகம் ஒன்றின் விலை என்ன?

- பின்வரும் வினாக்களுக்கான விடையைப் புள்ளிக் கோட்டில் எழுதுக.
  - சதுரமுகியின் ஒரு பக்கத்தின் நீளம் 24 cm ஆகும். அதனது முகமொன்றின் பரப்பளவு யாது?
  - 32. அச்சதுரமுகியின் நிறை 425 g எனின், அதையொத்த 6 சதுரமுகியின் மொத்த நிறை யாது?
  - 33. அகர்ஷனிடம் ரூபா 324 இருந்தது. தந்தையிடம் ரூபா 150 உம், தாயிடம் ரூபா 75 உம் வாங்கி கொண்டு புத்தகக்கடைக்குச் சென்றான். கடையில் ஒரு புலமை பரிசில் புத்தகம் ரூபா 375 க்கும், 150 க்கு பென்சில்