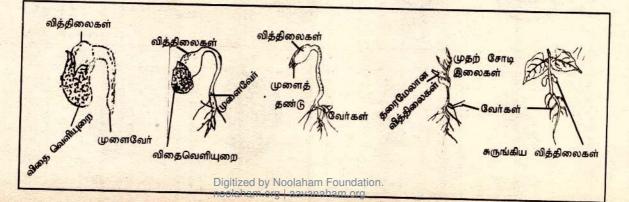

# 

யாழ். பிரபல புலமைப்பரிசில் ஆசிரியர்களின் கூட்டுமுயற்சி

வெளியீடு :

"வொற்கமலதேவி வாசா" , புகிய சொங்குந்த வீதி, திருவாலவேலி கிழக்கு, யாழ்ப்பாணம்.

Digitized by Noolahan noolaham.org i aavan

Digitized by Noolaham Foundation. noolaham.org | aavanaham.org