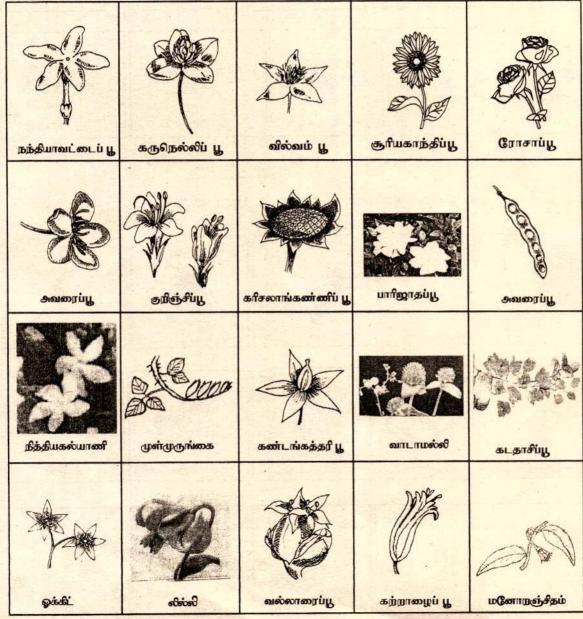

ப்பாதை
- 1871 பேராதனை, நாவலப்பிட்டி புகையிரதப் பாதை
- 1877 கொழும்பு, பாணந்துறை புகையிரதப் பாதை
- 1885 பாணந்துறை, மாத்தறை புகையிரதப் பாதை
- 1899 நாவலப்பிட்டி, பண்டாரவளை புகையிரதப் பாதை
- 1905 பொல்காவலை, குருணாகல், அநுராதபுரம், யாழ்ப்பாணம் புகையிரதப் பாதை
- 1907 கொழும்பு, புத்தளம் புகையிரதப் பாதை
- 1912 கொழும்பு, இரத்தினபுரி புகையிரதப் பாதை

#### மற்றைய வாகனங்களிலும் பார்க்க **புகையிரதத்**தில் காணப்படும் சிறந்த பண்புகள்

- 1. அதிகளவு பயணிகள் பயணம் செய்யலாம்.
- 2. குறித்த நேரத்தில் குறித்த புகையிரத நிலையத்தைச் சென்றடையலாம்.
- 3. குறைந்த விலையில் பயணச்சீட்டைப் பெறலாம்.
- 4. கூடிய இடவசதி உண்டு.
- தமக்கு விருப்பமான வகுப்பைத் தெரிவு செய்து பயணிக்கலாம்.
- 6. பொருட்களை ஏற்றிச் செல்ல வசதிகள் உண்டு, மலிவான விலையில் பொருட்களை அனுப்பலாம்.
- 7. சுற்றுலா



பயிருக்கு நன்மை செய்யும் பீராணிகள்





ussan





விநியோகஸ்தர்கள் : **காயத்திரி பப்ளிகேஷன்** 

த. பெ. இல. : 64, தெஹிவளை. 011 - 4981906