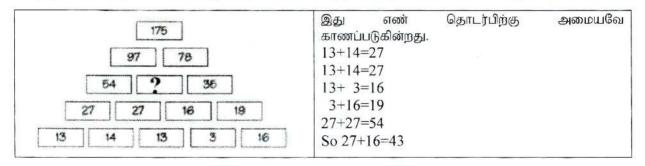

ுபிடிக்க வேண்டும். இவ் வகை வினாக்களுக்கு விடை சமன்பாட்டு இருபடிச் முறை உபயோகிக்கப்படுகின்றது.

முதலில் படத்தில் காட்டப்பட்டவாறு ஒவ்வொரு நிரல், நிரைக்கும் தொடர் இலக்கங்களைக் குறிப்பிடுவோம். நிரலில் 7 எழுத்துக்களும் நிரையில் 6 எழுத்துக்களும் உள்ளது. கூடிய கூட்டுத்தொகை உள்ள நிரலில் அல்லது நிரையில் இருந்து குறைந்த கூட்டுத்தொகை உள்ள நிரல் அல்லது நிரையினை கழிப்பதன் மூலம் ஏதாவது ஒரு ஆங்கில எழுத்துக்களை பெறுமதியைக் கணிப்பிடலாம்.

மேலே தரப்பட்ட முறைகளின்படியே மிக விரைவாக செய்ய வேண்டும். இதற்கு மிக நீண்ட நேரம் எடுக்கும். நேர விரையத்தை குறைப்பதற்கு நாம் சரியான மற்றும் விரைவில் விடைகானும் எழுத்துக்கூட்டங்களை முதலில் தெரிவு செய்ய வேண்டும்.

## நேய்யரி வினாவகை 02

எண் தொடர்களுக்கு அமைய விடுபட்ட பெறுமானங்களைக் காணலுடன் தொடர்புபட்டவை.

உதாரணம்:- உருவில் வினாக்குறி காணப்படும் இடத்தில் வரவேண்டிய எண் யாது?



## நேய்யரி வினாவகை 03

ககுறோ (kakuro) எனப்படும் வினாக்களை இப்பகுதியில் பார்ப்போம். இது சுடோகு வகையைச் சேர்ந்தது. நிரல் அல்லது நிரையில் காணப்படும் எண்களின் கூட்டுத்தொகையின் அடிப்படையில் இவ் வினாக்கள் செயய்யப்படும்.



## வினாக்கள்

| > | பின்வரும் | தகவல்களை | வாசித்து | கீழ்வரும் | வினாக்களுக்கான | சரியான | விடையை | எழுதுக. |
|---|-----------|----------|----------|-----------|----------------|--------|--------|---------|
|---|-----------|----------|----------|-----------|----------------|--------|--------|---------|

படத்தில் காட்டப்பட்டவாறு நெய்யரிக் கோலத்தின் ஒவ்வொரு நிரலிலும் நிரையிலும் உள்ளடக்கப்பட்டுள்ள ஆங்கில எழுத்துக்களின் கூட்டுத்தொகை அந்த நிரலின் கீழேயும் அல்லது வலது பக்கத்திற்கு வெளியேயும் குறிப்பிடப்பட்டுள்ளது.

| N  | R  | E  | В  | 14 |
|----|----|----|----|----|
| U  | N  |