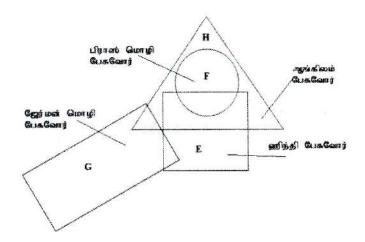

#### வினாக்கள்

- பின்வரும் வினாவின் கீழும் மூன்று கூற்றுக்கள் தரப்பட்டுள்ளன. தரப்பட்ட வினாவிற்கான விடையைக் காண்பதற்கு
  - கூற்று i மட்டும் போதுமெனில் a எனவும்
  - கூற்று ii மட்டும் போதுமெனில் b எனவும்
  - கூற்று i அல்லது கூற்று ii போதுமெனில் c எனவும்
  - கூற்று i மற்றும் கூற்று ii போதுமெனில் d எனவும்
  - கூற்று i மற்றும் கூற்று ii போதுமல்லயெனில் e எனவும் தெரிவு செய்து தெரிவின் இலக்கத்தைப் புள்ளிக் கோட்டில் இடுக.
  - மேசையைச் ஆகியோர்வட்ட சுற்றி A.B.C.D.E. மற்றும் பிரசினம்:-அமர்ந்துள்ளனர். ஒருவருக்கொருவர் எதிரே அமர்ந்துள்ள இவர்களில் С க்கு வலதுபக்கமாக அடுத்து அமர்ந்துள்ள நபர் யார்?
    - A க்கு வலது பக்கமாக இரண்டாவதாக D அமர்ந்துள்ளதுடன் B மற்றும் கூற்று I இருவர் அமர்ந்துள்ளனர். F க்கு ஆகியோருக்கிடையில் மேலும் இடதுபக்கம் இரண்டாவதாக C அமர்ந்துள்ளார்
    - E அமர்ந்திருப்பது A க்கு இடது பக்கம் இரண்டாவதாக ஆகும். C, E கூற்று II ஆகியோருக்கிடையில் இருவர் அம<u>ர்ந்</u>திருப்பதுடன் B க்கு இரண்டாவதாக F அமர்ந்துள்ளார்.