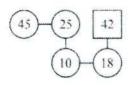

|                                                                                          | <i>(</i> )                                                          |



கீழ்வரும் ஒவ்வொரு வினாவிலும் வலது பக்கத்தில் A,B,C,D என நான்கு உருவங்களும் இடது பக்கத்தில் A,B,C,D என நான்கு வருவங்களும் தரப்பட்டுள்ளது. இடது பக்கத்தில் தரப்பட்ட உருக்களின் ஒழுங்கில் அடுத்து வரவேண்டிய உருவை வலது பக்கத்தில் தரப்பட்டுள்ள உருக்களிலிருந்து தெரிவு செய்து தெரிவின் இலக்கத்தை எதிரேயுள்ள புள்ளிக்கோட்டின் மீது எழுதுக.



(.....)

45.













46 தொடக்கம் 48 வரையுள்ள வினாக்கள் ஒவ்வொன்றிலும் தரப்பட்டுள்ள உருத் தொடர்களில் வினாக்குறி காணப்படும் இடத்திற்குப் பொருத்தமான எண்ணைத் தெரிவு செய்து தெரிவின் இக்கத்தை எதிரேயுள்ள புள்ளிக்கோட்டின் மீது எழுதுக.

46.







1.36

2.42

3.56

4.30

5.50

(.....)

47.



33



1.14

2.17

3.29

4.34

5.41

(.....)

48.



1.0

2.2



3.3



5.5



(.....)

49 தொடக்கம் 50 வரையுள்ள விணக்களில் காணப்படும் நெய்யரியில் விணக்குறி காணப்படும் இடத்திற்குப் பொருத்தமான எண்னைத் தெரிவு செய்து தெரிவின் இலக்கத்தை எதிரேயுள்ள புள்ளிக்கோட்டின் மீது எழுதுக.

49.

| 14 | 62  | 17 |  |
|----|-----|----|--|
| 28 | ?   | 33 |  |
| 40 | 118 | 19 |  |

50.

| 4 | 26 | 6  |
|---|----|----|
| 7 | 65 | 9  |
| 5 | ?  | 11 |

1.61 3.120

1.46

3.73

2.122 4.132

2.41

4.70

(....)

# குலங்கை நிர்வாக சேவை மந்நும் குலங்கை கணக்காளர் சேவை

போட்டிப் பரீட்சைகளுக்கான வழிகாட்டல் கருத்தரங்கு. - 2019

# பொது வீவேகம்

1 தொடக்கம் 5வரையுள்ள வினாக்களில் ஏதோவொரு வகையில் தொடர்பைக் காட்டும் ஒரு சோடிச்

மாதிரி வினாத்தாள் 04

வளவாளர் S. பகரதன்

| (  | சொற்கள் தரப்பட்டுள்ளன. அதே போல்<br>தெரிவு செய்து அத்