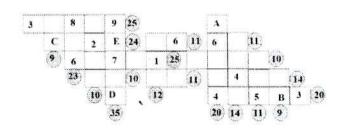

னாக்கள் நெய்யரி மற்றும் அது தொடர்பான தகவல்களைக் கொண்டது.

உள்ளடக்கப்பட்டுள்ள ஒவ்வொரு சதுரத்திலும் கொடக்கம் கோலத்திலே இந்த பூரணப்படுத்தப்பட ഖതെപ്പണ്ണ எண்களுள் குறித்தவொரு नळां ஒன்றுப்படி இடப்பட்டு வேண்டும்.

- நிரையிலோ நிரலிலோ உள்ளடக்கப்பட்டுள்ள இதற்காக அல்லது அந்தந்த சதுர நேர் வெளியே எண்களின் கூட்டுத்தொகை அந்த நிரையில் அல்லது நிரவுக்கு தரப்பட்டுள்ள<u>து</u>.
- இங்கு நெய்யரியிலே நிழந்நப்பட்ட பிரதேசத்தினால் வரையறுக்கப்பட்ட சதுர நிரையிலோ அல்லது நிரலிலோ ஒரே எண்ணை ஒன்றிற்கு மேற்பட்ட தடவை இடப்பட முடியாது.
- இந்த நிபந்தனைகளுக்கு ஏற்ப இந்த சதுரக் கோலத்தில் சில எண்களும் சில ஆங்கில எழுத்துக்களும் இடப்பட்டுள்ளதோடு சில சதுரங்கள் வெறுமையாகவும் உள்ளது.
- இந்த தகவல்களுக்கு ஏற்ப கீழேயுள்ள ஒவ்வொரு வினாவுக்குமான சரியான விடையைத் தெரிவு செய்து தெரிவினது இலக்கத்தை வினாவின் எதிரேயுள்ள புள்ளிக்கோட்டில் எழுதுக.



- A எனும் எழுத்து குறிக்கும் எண் யாது? (.....)
- 72. B எனும் எழுத்து குறிக்கும் எண் யாது (.....)
- 73. C எனும் எழுத்து குறிக்கும் எண் யாது? (.....)
- 74. D எனும் எழுத்து குறிக்கும் எண் யாது? (.....)
- 75. E எனும் எழுத்து குறிக்கும் எண் யாது? (.....)

### பின்வரும் வினாக்கள் பொழகியைக் காண்க.



## ஒவ்வொன்றிலும்

காணப்படும்

ஆங்கில

36

எழுத்துக்களின்

78. 
$$C = (.....)$$

$$\begin{array}{c|c}
6 & 2 \\
\hline
 & 6 & C \\
\hline
 & 18 & 4 & D
\end{array}$$

## 81. A = (.....)

83. 
$$C = (.....)$$

84. 
$$D = (....)$$



- 86. A = (....)
- 87. B = (....)
- 88. C = (.....)
- 89. D = (.....)



- 90. A = (.....)
- 91. B = (.....)
  - 92. C = (....)
- 93. D = (....)



- 94. A = (.....)
- 95. B = (....)
- 96. C = (....)
- 97. D = (....)
- 98. E = (....)

# குலங்கை நிர்வாக சேவை மற்றும் குலங்கை