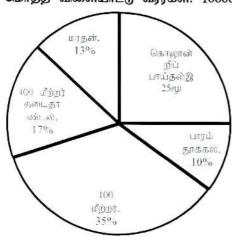

யை பதிவு செய்துள்ளது?
  - 1) விவசாயம்

2) சீமெந்து

3) சுற்றுலா

- 4) சீனி
- 32. 2016 ஆம் ஆண்டுடன் ஒப்பிடும் போது 2017 ஆம் ஆண்டில் அலுமினியத் துறை எத்தனை சதவீதத்தால் அதிகரித்துள்ளது?
  - 1) 22%

- 2) 12%
- 3) 14%

- 4) 18%
- 33. பின்வருவனவற்றுள் அதிக வளர்ச்சியைக் காட்டிய துறை எது?
  - 1) சீமெந்து

2) அலுமினியம்

3) சுற்றுலா

- சீனி
- 34. 2016 ஆம் ஆண்டுடன் ஒப்பிடும் போது 2017 ஆம் ஆண்டில் விவசாயத் துறை எத்தனை சதவீதத்தால் அதிகரித்துள்ளது?
  - 1)6%

- 2) 5%
- 3) 7%

- 4) 8%
- 35. 2017 ஆம் ஆண்டின் மொத்த உள்நாட்டு உற்பத்தி வளர்ச்சி வீதம் எவ்வளவு?
  - 1)6%

- 2) 5%
- 3) 7%

4) 8%

ஆம் ஆண்டு நடைபெற்ற ஒலிம்பிக் போட்டியில் தெரிவு செய்யப்பட்ட 5 விளையாட்டுப் போட்டிகளையும் அவ் 5 விளையாட்டுக்களிலும் பெண்களின் பங்களிப்புக்களையும் கீழ் வரும் இரு வரைபுகளும் காட்டுகின்றன.

மொத்த விளையாட்டு வீரர்கள். 10000



பெண் வீராங்கனைகள் மொத்தம் 4000



36. பாரம் தூக்கல் விளையாட்டில் ஈடுபட்ட மொத்த வீர, வீராங்கனைகளில் எத்தனை வீதமான ஆண்கள் மரதன் விளையாட்டில் ஈடுபட்டிருந்தனர்?

1) 90

- 2) 80
- 3) 70
- 4) 60

37. 100 m ஓட்டம், 400m தடைதாண்டல், மற்றும் கோலூன்றிப் பாய்தல் ஆகிய விளையாட்டுக்களில் ஈடுபட்ட ஆண்களின் எண்ணிக்கை யாது?

1) 4000

- 2) 4500
- 3) 4700
- 4) 3200

38. 100 m ஓட்டம் ஓடிய பெண்களுக்கும் பாரம் தூக்கலில் ஈடுபட்ட ஈண்களுக்கும் இடையிலான விகிதம் யாது?

- 1) 4 : 1
- 2) 4 : 2
- 3) 6 : 1
- 4) 16 : 3

39. கோலூன்றிப் பாய்தலில் ஈடுபட்ட பெண்களின் எண்ணிக்கைக்கும் மரதன் ஓடிய ஆண்களின் எண்ணிக்கைக்கும் இடையிலான வித்தியாசம் யாது?

1) 19

- 2) 16
- 3) 20
- 4) 17

40. சராசரியாக கோலூன்றிப்பாய்தல் மற்றும் மரதன் விளையாடிய ஆண், பெண் வீரர்களின் எண்ணிக்கை யாது?

1) 1800

- 2) 1900
- 3) 2000
- 4) 1300

மாதத்தில் கம்பனி