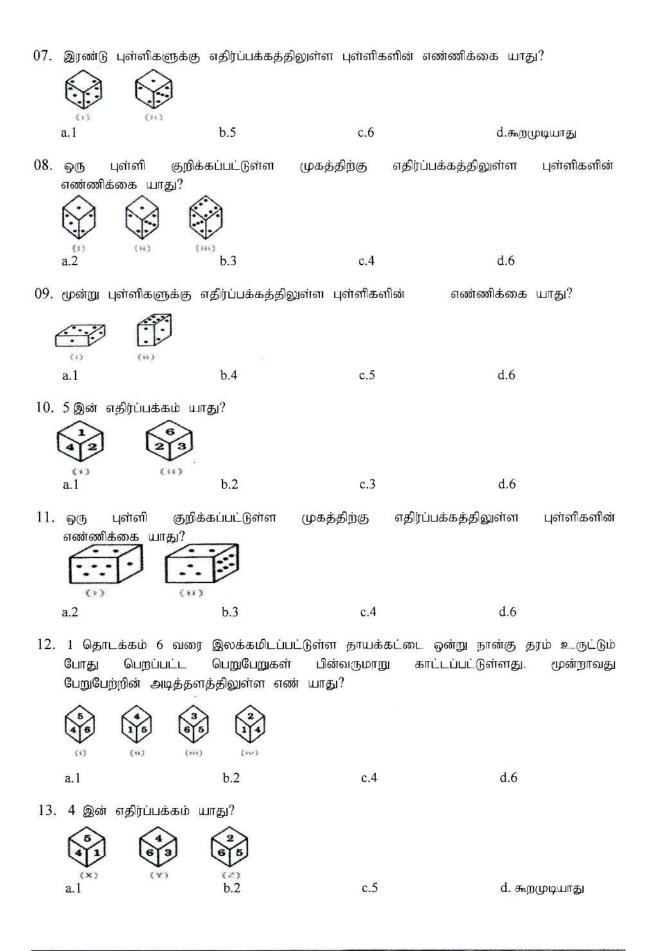

பொது விவேகம்/உளச்சார்பு என்பது ஒரு மனிதனின் இயல்பான ஆற்றல் எனப்படும். விரைவாக விளங்கிக் கொள்ளுதல், அவற்றை குறிப்பாக குறிப்பிட்ட ஒரு விடயத்தை நினைவில் வைத்துக் கொள்ளுதல், தேவைக்கேற்ப பகுப்பாய்வு செய்தல் மற்றும் ஆராய்ந்து உண்மைகளை விளங்குதல் ஆகிய நான்கு அம்சங்களை உள்ளடக்கிய ஆற்றலே பொது விவேகம் எனப்படும். பொது விவேகம்/உளச்சார்பு மிக இலகுவான பாடமாக இருப்பினும் மாணவர்களால் அவற்றை திறம்பட சித்திபெற இயலாமைக்கு பல காரணங்கள் செல்வாக்குச் ஆர்வமின்மை, முன்னர் கந்நல், நாட்களுக்கு பரீட்சைக்கு லரிரு செலுத்துகின்றன. போன்ற வினாக்களுக்கு ഖിடെധ്വണിക്ക്ന്ഥെ, பயிந்சியின்மை. சுயமாக கொடர்ச்சியான காரணங்களால் இலகுவான பாடத்தில் தோல்வி அடைகின்றனர்.

இவ்வகை பிரச்சனைகளை நிறைவுசெய்யும் பொருட்டு என்னால் முன்னர் பொது உளச்சார்பு பகுதி I எனும் புத்தகம் வெளியிடப்பட்டது. அதன் தொடர்ச்சியாகவே அப் புத்தகத்தில் உள்ளடக்காத பல விடயங்களை உள்ளடக்கி தயாரிக்கப்பட்டுள்ளது. இப் புத்தகமானது 19 அலகுகளையும் 10 மாதிரி வினாப்பத்திரங்களையும் உள்ளடக்கியுள்ளதோடு வினாக்களுக்கான விடைகள் அனைத்தும் செய்கை வழியுடன் காணப்படுகின்றது.

மாணவர்கள் இப்புத்தகத்தின் உதவியுடன் சுயமாக பொதுஉளச்சார்பு வினாக்களுக்கு தாமே விடைகளைப் பெறக்கூடியதாக இருக்கும் மேலும் இதிலுள்ள Short cut method முறைகள் மூலம் விடைகளைக் குறைந்த நேரத்தில் கண்டுபிடிக்க கூடியதாக இருப்பதனால் பரீட்சை நேரத்தில் அனைத்து வினாக்களுக்கும் விடையளித்து உயர் புள்ளிகளைப் பொழுடியும்.

நீண்ட கால பொதுவிவேக கற்பித்தல் அனுபவத்தையும் கொண்டு பொதுவிவேக பரீட்சைகளின் எனது அனுபவத்தையும் கொண்டு தமிழ் மொழி மூலம் மாணவர்கள் போட்டிப் பரீட்சைகளில் இலகுவாக வெற்றி பெற வழிபடுத்தும் நோக்குடன் இந்நூலை வெளியிடுகின்றேன். இன் நூல் மூலம் பயிற்சியெடுத்து பரீட்சைகளில் சித்தியடைந்து உங்கள் கனவுகளை நனவாக்க எனது ஆசிகளும் வாழ்த்துக்களும்.

"கல்வி ஒன்றால் மட்டுமே எதையும் சாதிக்க முடியும்"

\*நன்றி\*

சு.பகீரதன் - Author

# ஆசியுரை

திரு. சுந்தரலிங்கம் பகீரதன் கிழக்குப்பல்கலைக்கழக வணிகவியல் பட்டதாரி ஆவார். ஏற்கனவே பொது உளச்சார்பு பகுதி m I எனும் நூலை கடந்த ஆண்டு வெளியிட்டார். இவ் ஆண்டு பொது விவேகம் பகுதி ii சுயகற்றல் வழிகாட்டி எனும் இந்நூலை வெளியிடுகிறார்.

இலங்கையின் சகல அரச சேவையாளர் ஆட்சேர்ப்புக்காகன போட்டிப்பரீட்சைகளில் பொது விவேகம் அல்லது போது உளச்சார்பு அல்லது நுண்ணறிவு என்ற வினாப்பத்திரம் முதன்மையான பரீட்சையாகவும் பரீட்சாத்திகள் தங்களது வாய்ப்பை இழக்கின்ற இடர்மிகு வினாப்பத்திரமாகவும் காணப்படுகின்றது. தர்க்கம் முதல் மொழியறிவு வரையிலான பல்வேறு உப கூறுகளைக் கொண்டதாக இவ் வினாப்பத்திரம் தயாரிக்கப்படுகின்றது.

திரு. சுந்தரலிங்கம் பகீரதனின் சுயகற்றல் வழிகாட்டியான பொது விவேகம் பகுதி iiசகலருக்கும் பயன்தரும் வகையில் ஆக்கப்பட்டுள்ளது. மொழியறிவு தொடக்கம் நெய்யரி மற்றும் சதுரக்கோலம் வரையிலான 19 பகுதிகளும் இவற்றையெல்லாம் உள்ளடக்கி பத்து மாதிரி வினாத்தாள்களும் விரிவான விடையமைப்புக்களையும் கொண்ட மிகப் பெறுமதியான சுயகந்நல் வழிகாட்டியாகும்.

தேர்வுகளில் வெற்றிபெறுவதற்கு சுயகற்றல்மிகவும் முக்கியமானதொன்றாகும். குறிப்பாக ஒரு பரீட்சைக்கு விண்ணப்பித்த தினத்திலிருந்த பரீட்சைக்குத் தோற்றும் தினம் வரையில் வெற்றிபெறுவது மிகவும் இலகு. இவ்வகையிலே இந்நூல் சுயகற்றலில் ஈடுபட்டால் தயாரிக்கப்பட்டுள்ளது.

திரு. சுந்தரலிங்கம் பகீரதனின் இவ் ஆக்க முயற்சி வெற்றிபெற வாழ்த்துகிறேன். எதிர்காலத்தில் பொது விவேகம் சார்ந்த பல நூல்களை பல்வேறு கோணங்களில் பல்வேறு நோக்குகளில் ஆக்கி தமிழ் கூறும் நல்லுலகத்திற்குத் தரவேண்டுமென வாழ்த்துகிறேன். இவரின் முயற்சிக்கு போட்டிப்பரீட்சைகளில் ஆர்வமுள்ளவர்களின் ஆதரவு கிடைக்குமென நம்புகிறேன்.

"கற்றல் என்பது சொல்லிக்கொடுத்தலல்ல, சுயமாகச் செய்தலே முழுமையான கற்றலாகும்" –(மயற்சி – வெற்றி —— பயிற்சி – உன்னத வெற்றி–

திரு. சுப்ரமணியம் ஜெயச்சந்திரன்,

முகாமையாளர்,

ஆசிரியர் வாண்மை விருத்தி நிலையம்,

புளியங்குளம்.

07.12.2019

# உள்ளே.....

| 01. | மொழியறிவு                    | 01 - 16   |
|-----|------------------------------|-----------|
| 02. | கூற்றுக்களும் முடிவுகளும் 01 | 17 - 30   |
| 03. | வென்வரிப்படம்                | 31 - 44   |
| 04. | நிகழ்தகவு                    | 45 - 50   |
| 05. | வீதம்                        | 51 - 54   |
| 06. | பொது மடங்குகளில் சிறியது     | 55 - 58   |
| 07. | இலாபம்/நட்டம்                | 59 - 62   |
| 08. | கழிவு <b></b>                | 63 - 64   |
| 09. | உருக்களின் எண்ணிக்கை 01      | 65 - 76   |
| 10. | சராசரி                       | 77 - 80   |
| 11. | கடிகாரம்                     | 81 - 82   |
| 12. | ஒழுங்கமைத்தல் 01             | 83 - 108  |
| 13. | தாயக்கட்டை                   | 109 – 114 |
| 14. | தரவுகளை வகைப்படுத்தல்        | 115 – 130 |
| 15. | உருக்களின் எண்ணிக்கை 02      | 131 – 136 |
| 16. | ஒழுங்கமைத்தல் 02             | 137 – 146 |
| 17. | துவித எண்கள்                 | 147 – 154 |
| 18. | கூற்றுக்களும் முடிவுகளும் 02 | 155 – 166 |
| 19. | நெய்யரி மற்றம் சதுரக் கோலம்  | 167 – 180 |
| 20. | மாதிரி வினாத்தாள் 1          | 181 - 187 |
| 21. | மாதிரி வினாத்தாள் 2          | 188 – 196 |
| 22. | மாதிரி வினாத்தாள் 3          | 197 – 204 |
| 23. | . மாதிரி வினாத்தாள் 4        | 206 - 212 |
| 24. | . மாதிரி வினாத்தாள் 5        | 213 - 220 |
| 25. | . மாதிரி வினாத்தாள் 6        | 221 - 227 |
| 26. | . மாதிரி வினாத்தாள் 7        | 228 - 234 |
| 27. | . மாதிரி வினாத்தாள் 8        | 235 - 241 |
| 28  | . மாதிரி வினாத்தாள் 9        | 242 - 249 |
| 29  | . மாதிரி வினாத்தாள் 10       | 250 - 256 |
| 30  | . விடைகள்                    | 257-307   |

## மொழியநிவு அலகு-01

பொது உளச்சார்பு பரீட்சைகளில் 1 தொடக்கம் 10 வினாக்கள் மொழியறிவு தொடர்பாக காணப்படும். தரப்பட்டுள்ள செற்களின் தொடர்பைக் கண்டுபிடித்து வினவப்பட்ட வினாவுக்கான சரியான விடையைத் தெரிவு செய்ய வேண்டும். வினாவில் தரப்பட்ட செற்கள் எல்லாமே ஏதோ ஒரு தொடர்பையே காட்டும். அதிலிருந்தே நாம் கேட்கப்பட்ட வினாவுக்கான மிகச் சரியான விடையைத் தெரிவு செய்ய வேண்டும்.