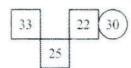

|                                                                                          | <i>(</i> )                                                          |



கீழ்வரும் ஒவ்வொரு வினாவிலும் வலது பக்கத்தில் A,B,C,D என நான்கு உருவங்களும் இடது பக்கத்தில் A,B,C,D என நான்கு வருவங்களும் தரப்பட்டுள்ளது. இடது பக்கத்தில் தரப்பட்ட உருக்களின் ஒழுங்கில் அடுத்து வரவேண்டிய உருவை வலது பக்கத்தில் தரப்பட்டுள்ள உருக்களிலிருந்து தெரிவு செய்து தெரிவின் இலக்கத்தை எதிரேயுள்ள புள்ளிக்கோட்டின் மீது எழுதுக.



(.....)

45.













46 தொடக்கம் 48 வரையுள்ள வினாக்கள் ஒவ்வொன்றிலும் தரப்பட்டுள்ள உருத் தொடர்களில் வினாக்குறி காணப்படும் இடத்திற்குப் பொருத்தமான எண்ணைத் தெரிவு செய்து தெரிவின் இக்கத்தை எதிரேயுள்ள புள்ளிக்கோட்டின் மீது எழுதுக.

46.







1.36

2.42

3.56

4.30

5.50

(.....)

47.



33



1.14

2.17

3.29

4.34

5.41

(.....)

48.



1.0

2.2



3.3



5.5



(.....)

49 தொடக்கம் 50 வரையுள்ள விணக்களில் காணப்படும் நெய்யரியில் விணக்குறி காணப்படும் இடத்திற்குப் பொருத்தமான எண்னைத் தெரிவு செய்து தெரிவின் இலக்கத்தை எதிரேயுள்ள புள்ளிக்கோட்டின் மீது எழுதுக.

49.

| 14 | 62  | 17 |  |
|----|-----|----|--|
| 28 | ?   | 33 |  |
| 40 | 118 | 19 |  |

50.

| 4 | 26 | 6  |
|---|----|----|
| 7 | 65 | 9  |
| 5 | ?  | 11 |

1.61 3.120

1.46

3.73

2.122 4.132

2.41

4.70

(....)

# குலங்கை நிர்வாக சேவை மந்நும் குலங்கை கணக்காளர் சேவை

போட்டிப் பரீட்சைகளுக்கான வழிகாட்டல் கருத்தரங்கு. - 2019

# பொது வீவேகம்

1 தொடக்கம் 5வரையுள்ள வினாக்களில் ஏதோவொரு வகையில் தொடர்பைக் காட்டும் ஒரு சோடிச்

மாதிரி வினாத்தாள் 04

வளவாளர் S. பகரதன்

| (  | சொற்