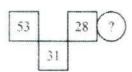

|                                                                                          | <i>(</i> )                                                          |



கீழ்வரும் ஒவ்வொரு வினாவிலும் வலது பக்கத்தில் A,B,C,D என நான்கு உருவங்களும் இடது பக்கத்தில் A,B,C,D என நான்கு வருவங்களும் தரப்பட்டுள்ளது. இடது பக்கத்தில் தரப்பட்ட உருக்களின் ஒழுங்கில் அடுத்து வரவேண்டிய உருவை வலது பக்கத்தில் தரப்பட்டுள்ள உருக்களிலிருந்து தெரிவு செய்து தெரிவின் இலக்கத்தை எதிரேயுள்ள புள்ளிக்கோட்டின் மீது எழுதுக.



(.....)

45.













46 தொடக்கம் 48 வரையுள்ள வினாக்கள் ஒவ்வொன்றிலும் தரப்பட்டுள்ள உருத் தொடர்களில் வினாக்குறி காணப்படும் இடத்திற்குப் பொருத்தமான எண்ணைத் தெரிவு செய்து தெரிவின் இக்கத்தை எதிரேயுள்ள புள்ளிக்கோட்டின் மீது எழுதுக.

46.







1.36

2.42

3.56

4.30

5.50

(.....)

47.



33



1.14

2.17

3.29

4.34

5.41

(.....)

48.



1.0

2.2



3.3



5.5



(.....)

49 தொடக்கம் 50 வரையுள்ள விணக்களில் காணப்படும் நெய்யரியில் விணக்குறி காணப்படும் இடத்திற்குப் பொருத்தமான எண்னைத் தெரிவு செய்து தெரிவின் இலக்கத்தை எதிரேயுள்ள புள்ளிக்கோட்டின் மீது எழுதுக.

49.

| 14 | 62  | 17 |  |
|----|-----|----|--|
| 28 | ?   | 33 |  |
| 40 | 118 | 19 |  |

50.

| 4 | 26 | 6  |
|---|----|----|
| 7 | 65 | 9  |
| 5 | ?  | 11 |

1.61 3.120

1.46

3.73

2.122 4.132

2.41

4.70

(....)

# குலங்கை நிர்வாக சேவை மந்நும் குலங்கை கணக்காளர் சேவை

போட்டிப் பரீட்சைகளுக்கான வழிகாட்டல் கருத்தரங்கு. - 2019

# பொது வீவேகம்

1 தொடக்கம் 5வரையுள்ள வினாக்களில் ஏதோவொரு வகையில் தொடர்பைக் காட்டும் ஒரு சோடிச்

மாதிரி வினாத்தாள் 04

வளவாளர் S. பகரதன்

| (  | சொற்கள