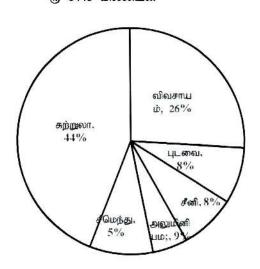

ாணவர்களின் எண்ணிக்கை តល់លាតាល្អ?
  - 1) 2500

- 2) 4000
- 3) 3500
- 4) 3600
- 28. ஏழு ஆண்டுகளில் B நிறுவனத்தில் கல்வி பயின்ற மாணவர்களில் 60% ஆனோர் எனின் B இல் ஒரு சித்தியடைந்திருந்தனர் ஆண்டில் சராசரியாக சித்தியடைந்தோரின் என்னிக்கை எவ்வளவு?
  - 1) 410

- 2) 411
- 3) 412
- 4) 413
- 29. ஏழு வருடத்தில்  $\, F \,$  நிறுவனத்தில் கல்விகற்றோரை விட எத்தனை பேர் அதிகமாக  $\, G \,$ நிறுவனத்தில் பயின்றுள்ளனர்?
  - 1) 800

- 2) 770
- 3) 870
- 4) 780
- 30. 2006 இல் கல்விகற்ற மாணவர்களுக்கும் 2008 இல் கல்விகற்ற மாணவர்களுக்கும் இடையிலான வித்தியாசம் எவ்வளவ?
  - 1) 80

- 2) 70
- 3) 90
- 4) 60

கீழ்வரும் வட்டவரைபானது 2016 மற்றும் 2017 ஆகிய ஆண்டுகளில் இலங்கையின் மொத்த உள்நாட்டு உற்பத்தியைக் காட்டுகிறது.

2017 இல் மொத்த உள்நாட்டு உற்பத்தி ரு 1585 மில்லியன்



2016 இல் மொத்த உள்நாட்டு உற்பத்தி ரு 1448 மில்லியன்



- 31. பின்வருவனவற்றுள் எத் துறையானது எதிர்க்கனிய வளர்ச்சியை பதிவு செய்துள்ளது?
  - 1) விவசாயம்

2) சீமெந்து

3) சுற்றுலா

- 4) சீனி
- 32. 2016 ஆம் ஆண்டுடன் ஒப்பிடும் போது 2017 ஆம் ஆண்டில் அலுமினியத் துறை எத்தனை சதவீதத்தால் அதிகரித்துள்ளது?
  - 1) 22%

- 2) 12%
- 3) 14%

- 4) 18%
- 33. பின்வருவனவற்றுள் அதிக வளர்ச்சியைக் காட்டிய துறை எது?
  - 1) சீமெந்து

2) அலுமினியம்

3) சுற்றுலா

- சீனி
- 34. 2016 ஆம் ஆண்டுடன் ஒப்பிடும் போது 2017 ஆம் ஆண்டில் விவசாயத் துறை எத்தனை சதவீதத்தால் அதிகரித்துள்ளது?
  - 1)6%

- 2) 5%
- 3) 7%

- 4) 8%
- 35. 2017 ஆம் ஆண்டின் மொத்த உள்நாட்டு உற்பத்தி வளர்ச்சி வீதம் எவ்வளவு?
  - 1)6%

- 2) 5%
- 3) 7%

4) 8%

ஆம் ஆண்டு நடைபெற்ற ஒலிம்பிக் போட்டியில் தெரிவு செய்யப்பட்ட 5 விளையாட்டுப் போட்டிகளையும் அவ் 5 விளையாட்டுக்களிலும் பெண்களின் பங்களிப்புக்களையும் கீழ் வரும் இரு வ