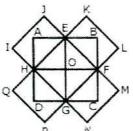

HI, SFGH =. 8.

எட்டு முக்கோணம் சேர்ந்த ஒரு சதுரம் = BRJL, CSIQ ,DFHR =. 3.

16 முக்கோணம் சேர்ந்த ஒரு சதுரம் = ACIK, BDHJ , CEGI = 3

ஆகவே மொத்தம் 10 + 8 + 3 + 3 = 24

10.

9.



சிறிய ஒரு முக்கோணங்கள் = KJN, KJO, CNB, OEF, JIL, JIM, BLA , MFG = . 8.

இரு முக்கோணம் சேர்ந்த ஒரு முக்கோணம் = CDJ, EDJ, NKO, JLM, JAH ,JGH =. 6

3 உருக்கள் சேர்ந்த ஒரு முக்கோணம் = BKI, FKI, CJA , EJG = 4

4 உருக்கள் சேர்ந்த ஒரு முக்கோணம் = CDE , AJG =. 2

6 உருக்கள் சேர்ந்த ஒரு முக்கோணம் = BKF.=1 ஆகவே மொத்தம் = 8 + 6 + 4 + 2 + 1 = 21

விடைகள்



சிறிய ஒரு இணைகரம் = LMHJ ,BDFM = 2 இரு முக்கோணம் செர்ந்த ஒரு இணைகரம் = ABML , MFGH =. 2

4 உருக்கள் செர்ந்த ஒரு இணைகரம் = LBHI, LBEF, BDGH, DFLA, BCFH, KLFH, ABHJ, LFGJ = 8.

6 உருக்கள் செர்ந்த ஒரு இணைகரம் LCFI, KBEH , ADGJ = . 3

ஆகவே மொத்தம் = 2 + 2 + 8 + 3 = 15.

13.



P % இரு உருக்கள் சேர்ந்த செவ்வகம் = HIJE, EKJ,F, FMNG, GPQH, AEOH, EBFO, OFCG ,HOGD = 8

4 உருக்கள் சேர்ந்த செவ்வகம் = ABFH, BCGE, CDHF, DAEG ,EFGH = 5

6 உருக்கள் சேர்ந்த செவ்வகம் = IJFG, KLGH, MNHE , PQEF =. 4

8 உருக்கள் சேர்ந்த செவ்வகம் = IJMN, KLPQ , ABCD = 3

ஆகவே மொத்தம் = 8 + 5 + 4 + 3 = 20

14.

#### முக்கோணங்கள்



சிறிய ஒரு
முக்கோணங்கள் = IJQ,
JKQ, KLQ, LMQ, MNQ,
NOQ, OPQ, PIQ =. 8
இரு முக்கோணம் சேர்ந்த
ஒரு முக்கோணங்கள் =
ABQ, BCQ, CDQ,
DEQ, EFQ, FGQ,

GHQ, HAQ, IKQ, KMQ, MOQ , OIQ =. 12 4 முக்கோணம் சேர்ந்த ஒரு முக்கோணங்கள்

ACQ, CEQ, EGQ, GAQ, IKM, KMO, MOI , OIK =. 8

8 உருக்கள் சேர்ந்த ஒரு முக்கோணங்கள் = ACE, CEG, EGA, GAC = 4 ஆகவே மொத்தம் = 8 + 12 + 8 + 4 = 32. சதுரங்கள்

IJQP, JKLQ, QLMN, PQNO = 4

ABQH, BCDQ, QDEF, HQFG =. 4

IKMO. = 1

ACEG = 1

ஆகவே மொத்தம் 4 + 4 + 1 +