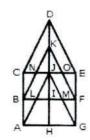

ம் = LPJ, HPJ , MPG = 3.

12 உருக்கள் சேர்ந்த ஒரு முக்கோணம் = LPH=

ஆகவே மொத்தம் = 10 + 5 - 2 + 3 + 1 = 21.

11.



சேர்ந்த ஒரு சதுரம் DLMK , AIML = . 4. இரு முக்கோணம் =BJMI, CKMJ,

முன்று முக்கோணம் சேர்ந்த ஒரு சதுரம் = EBMA, BFCM, MCGD , AMDH = 4

நான்கு உருக்கள் சேர்ந்த ஒரு சதுரம் = VWBA, XYCB,  $ZA_1DC$ ,  $B_1C_1AD$  = 4

7 முக்கோணம் சேர்ந்த ஒரு சதுரம் = NOJL, PQKI, RSLJ , TUIK = 4.

8 முக்கோணம் சேர்ந்த ஒரு சதுரம் = ABCD = 1

12 முக்கோணம் சேர்ந்த ஒரு சதுரம் =. EFGH = 1

ஆகவே மொத்தம் = 4 + 4 + 4 + 4 + 1 + 1 = 18.

QUJT, RVIU, SWHV = 10.

நான்கு முக்கோணம் சேர்ந்த ஒரு சதுரம் = ABQL, BCRQ, CDSR, DEFS, LQJK, QRIJ, RSHI, SFGH =. 8.

எட்டு முக்கோணம் சேர்ந்த ஒரு சதுரம் = BRJL, CSIQ ,DFHR =. 3.

16 முக்கோணம் சேர்ந்த ஒரு சதுரம் = ACIK, BDHJ , CEGI = 3

ஆகவே மொத்தம் 10 + 8 + 3 + 3 = 24

10.

9.



சிறிய ஒரு முக்கோணங்கள் = KJN, KJO, CNB, OEF, JIL, JIM, BLA , MFG = . 8.

இரு முக்கோணம் சேர்ந்த ஒரு முக்கோணம் = CDJ, EDJ, NKO, JLM, JAH ,JGH =. 6

3 உருக்கள் சேர்ந்த ஒரு முக்கோணம் = BKI, FKI, CJA , EJG = 4

4 உருக்கள் சேர்ந்த ஒரு முக்கோணம் = CDE , AJG =. 2

6 உருக்கள் சேர்ந்த ஒரு முக்கோணம் = BKF.=1 ஆகவே மொத்தம் = 8 + 6 + 4 + 2 + 1 = 21

விடைகள்



சிறிய ஒரு இணைகரம் = LMHJ ,BDFM = 2 இரு முக்கோணம் செர்ந்த ஒரு இணைகரம் = ABML , MFGH =. 2

4 உருக்கள் செர்ந்த ஒரு இணைகரம் = LBHI, LBEF, BDGH, DFLA, BCFH, KLFH, ABHJ, LFGJ = 8.

6 உருக்கள் செர்ந்த ஒரு இணைகரம் LCFI, KBEH , ADGJ = . 3

ஆகவே மொத்தம் = 2 + 2 + 8 + 3 = 15.

13.



P % இரு உருக்கள் சேர்ந்த செவ்வகம் = HIJE, EKJ,F, FMNG, GPQH, AEOH, EBFO, OFCG ,HOGD = 8

4 உருக்கள் சேர்ந்த செவ்வகம் = ABFH, BCGE, CDHF, DAEG ,EFGH = 5

6 உருக்கள் சேர்ந்த செவ