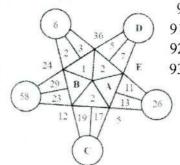

பட்டுள்ளதோடு சில சதுரங்கள் வெறுமையாகவும் உள்ளது.
- இந்த தகவல்களுக்கு ஏற்ப கீழேயுள்ள ஒவ்வொரு வினாவுக்குமான சரியான விடையைத் தெரிவு செய்து தெரிவினது இலக்கத்தை வினாவின் எதிரேயுள்ள புள்ளிக்கோட்டில் எழுதுக.



- A எனும் எழுத்து குறிக்கும் எண் யாது? (.....)
- 72. B எனும் எழுத்து குறிக்கும் எண் யாது (.....)
- 73. C எனும் எழுத்து குறிக்கும் எண் யாது? (.....)
- 74. D எனும் எழுத்து குறிக்கும் எண் யாது? (.....)
- 75. E எனும் எழுத்து குறிக்கும் எண் யாது? (.....)

### பின்வரும் வினாக்கள் பொழகியைக் காண்க.



## ஒவ்வொன்றிலும்

காணப்படும்

ஆங்கில

36

எழுத்துக்களின்

78. 
$$C = (.....)$$

$$\begin{array}{c|c}
6 & 2 \\
\hline
 & 6 & C \\
\hline
 & 18 & 4 & D
\end{array}$$

## 81. A = (.....)

83. 
$$C = (.....)$$

84. 
$$D = (....)$$



- 86. A = (....)
- 87. B = (....)
- 88. C = (.....)
- 89. D = (.....)



- 90. A = (.....)
- 91. B = (.....)
  - 92. C = (....)
- 93. D = (....)



- 94. A = (.....)
- 95. B = (....)
- 96. C = (....)
- 97. D = (....)
- 98. E = (....)

# குலங்கை நிர்வாக சேவை மற்றும் குலங்கை கணக்காளர் சேவை

போட்டிப் பரீட்சைகளுக்கான வழிகாட்டல் கருத்தரங்கு. - 2019

# பொது வீவேகம்

மாதிரி வினாத்தாள் 01

வளவாளர் S. பகீரதன்

|    |                                                                                            | தே போன்று தொடர்பைக் காட்டும்