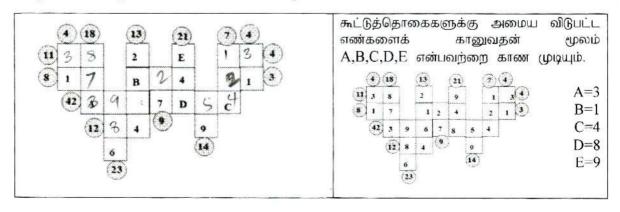

ையில் 6 எழுத்துக்களும் உள்ளது. கூடிய கூட்டுத்தொகை உள்ள நிரலில் அல்லது நிரையில் இருந்து குறைந்த கூட்டுத்தொகை உள்ள நிரல் அல்லது நிரையினை கழிப்பதன் மூலம் ஏதாவது ஒரு ஆங்கில எழுத்துக்களை பெறுமதியைக் கணிப்பிடலாம்.

மேலே தரப்பட்ட முறைகளின்படியே மிக விரைவாக செய்ய வேண்டும். இதற்கு மிக நீண்ட நேரம் எடுக்கும். நேர விரையத்தை குறைப்பதற்கு நாம் சரியான மற்றும் விரைவில் விடைகானும் எழுத்துக்கூட்டங்களை முதலில் தெரிவு செய்ய வேண்டும்.

## நேய்யரி வினாவகை 02

எண் தொடர்களுக்கு அமைய விடுபட்ட பெறுமானங்களைக் காணலுடன் தொடர்புபட்டவை.

உதாரணம்:- உருவில் வினாக்குறி காணப்படும் இடத்தில் வரவேண்டிய எண் யாது?



## நேய்யரி வினாவகை 03

ககுறோ (kakuro) எனப்படும் வினாக்களை இப்பகுதியில் பார்ப்போம். இது சுடோகு வகையைச் சேர்ந்தது. நிரல் அல்லது நிரையில் காணப்படும் எண்களின் கூட்டுத்தொகையின் அடிப்படையில் இவ் வினாக்கள் செயய்யப்படும்.



## வினாக்கள்

| > | பின்வரும் | தகவல்களை | வாசித்து | கீழ்வரும் | வினாக்களுக்கான | சரியான | விடையை | எழுதுக. |
|---|-----------|----------|----------|-----------|----------------|--------|--------|---------|
|---|-----------|----------|----------|-----------|----------------|--------|--------|---------|

படத்தில் காட்டப்பட்டவாறு நெய்யரிக் கோலத்தின் ஒவ்வொரு நிரலிலும் நிரையிலும் உள்ளடக்கப்பட்டுள்ள ஆங்கில எழுத்துக்களின் கூட்டுத்தொகை அந்த நிரலின் கீழேயும் அல்லது வலது பக்கத்திற்கு வெளியேயும் குறிப்பிடப்பட்டுள்ளது.

| N  | R  | E  | В  | 14 |
|----|----|----|----|----|
| U  | N  | R  | E  | 10 |
| M  | U  | N  | R  | 15 |
| В  | M  | U  | N  | 20 |
| E  | В  | M  | U  | 19 |
| 21 | 23 | 16 | 18 |    |

 N எனும் எழுத்தால் குறிப்பிடப்படும் எண் யாது?

(.....)

(....)

- 2. U எனும் எழுத்தால் குறிப