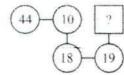

|                                                                                          | <i>(</i> )                                                          |



கீழ்வரும் ஒவ்வொரு வினாவிலும் வலது பக்கத்தில் A,B,C,D என நான்கு உருவங்களும் இடது பக்கத்தில் A,B,C,D என நான்கு வருவங்களும் தரப்பட்டுள்ளது. இடது பக்கத்தில் தரப்பட்ட உருக்களின் ஒழுங்கில் அடுத்து வரவேண்டிய உருவை வலது பக்கத்தில் தரப்பட்டுள்ள உருக்களிலிருந்து தெரிவு செய்து தெரிவின் இலக்கத்தை எதிரேயுள்ள புள்ளிக்கோட்டின் மீது எழுதுக.



(.....)

45.













46 தொடக்கம் 48 வரையுள்ள வினாக்கள் ஒவ்வொன்றிலும் தரப்பட்டுள்ள உருத் தொடர்களில் வினாக்குறி காணப்படும் இடத்திற்குப் பொருத்தமான எண்ணைத் தெரிவு செய்து தெரிவின் இக்கத்தை எதிரேயுள்ள புள்ளிக்கோட்டின் மீது எழுதுக.

46.







1.36

2.42

3.56

4.30

5.50

(.....)

47.



33



1.14

2.17

3.29

4.34

5.41

(.....)

48.



1.0

2.2



3.3



5.5



(.....)

49 தொடக்கம் 50 வரையுள்ள விணக்களில் காணப்படும் நெய்யரியில் விணக்குறி காணப்படும் இடத்திற்குப் பொருத்தமான எண்னைத் தெரிவு செய்து தெரிவின் இலக்கத்தை எதிரேயுள்ள புள்ளிக்கோட்டின் மீது எழுதுக.

49.

| 14 | 62  | 17 |  |
|----|-----|----|--|
| 28 | ?   | 33 |  |
| 40 | 118 | 19 |  |

50.

| 4 | 26 | 6  |
|---|----|----|
| 7 | 65 | 9  |
| 5 | ?  | 11 |

1.61 3.120

1.46

3.73

2.122 4.132

2.41

4.70

(....)

# குலங்கை நிர்வாக சேவை மந்நும் குலங்கை கணக்காளர் சேவை

போட்டிப் பரீட்சைகளுக்கான வழிகாட்டல் கருத்தரங்கு. - 2019

# பொது வீவேகம்

1 தொடக்கம் 5வரையுள்ள வினாக்களில் ஏதோவொரு வகையில் தொடர்பைக் காட்டும் ஒரு சோடிச்

மாதிரி வினாத்தாள் 04

வளவாளர் S. பகரதன்

| (  | சொற்கள் தரப்பட்டுள்ளன. அதே போல்<br>தெரிவு செய்து அத் தெரிவ