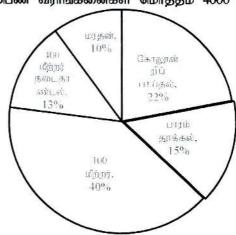

யம்

2) சீமெந்து

3) சுற்றுலா

- 4) சீனி
- 32. 2016 ஆம் ஆண்டுடன் ஒப்பிடும் போது 2017 ஆம் ஆண்டில் அலுமினியத் துறை எத்தனை சதவீதத்தால் அதிகரித்துள்ளது?
  - 1) 22%

- 2) 12%
- 3) 14%

- 4) 18%
- 33. பின்வருவனவற்றுள் அதிக வளர்ச்சியைக் காட்டிய துறை எது?
  - 1) சீமெந்து

2) அலுமினியம்

3) சுற்றுலா

- சீனி
- 34. 2016 ஆம் ஆண்டுடன் ஒப்பிடும் போது 2017 ஆம் ஆண்டில் விவசாயத் துறை எத்தனை சதவீதத்தால் அதிகரித்துள்ளது?
  - 1)6%

- 2) 5%
- 3) 7%

- 4) 8%
- 35. 2017 ஆம் ஆண்டின் மொத்த உள்நாட்டு உற்பத்தி வளர்ச்சி வீதம் எவ்வளவு?
  - 1)6%

- 2) 5%
- 3) 7%

4) 8%

ஆம் ஆண்டு நடைபெற்ற ஒலிம்பிக் போட்டியில் தெரிவு செய்யப்பட்ட 5 விளையாட்டுப் போட்டிகளையும் அவ் 5 விளையாட்டுக்களிலும் பெண்களின் பங்களிப்புக்களையும் கீழ் வரும் இரு வரைபுகளும் காட்டுகின்றன.

மொத்த விளையாட்டு வீரர்கள். 10000



பெண் வீராங்கனைகள் மொத்தம் 4000



36. பாரம் தூக்கல் விளையாட்டில் ஈடுபட்ட மொத்த வீர, வீராங்கனைகளில் எத்தனை வீதமான ஆண்கள் மரதன் விளையாட்டில் ஈடுபட்டிருந்தனர்?

1) 90

- 2) 80
- 3) 70
- 4) 60

37. 100 m ஓட்டம், 400m தடைதாண்டல், மற்றும் கோலூன்றிப் பாய்தல் ஆகிய விளையாட்டுக்களில் ஈடுபட்ட ஆண்களின் எண்ணிக்கை யாது?

1) 4000

- 2) 4500
- 3) 4700
- 4) 3200

38. 100 m ஓட்டம் ஓடிய பெண்களுக்கும் பாரம் தூக்கலில் ஈடுபட்ட ஈண்களுக்கும் இடையிலான விகிதம் யாது?

- 1) 4 : 1
- 2) 4 : 2
- 3) 6 : 1
- 4) 16 : 3

39. கோலூன்றிப் பாய்தலில் ஈடுபட்ட பெண்களின் எண்ணிக்கைக்கும் மரதன் ஓடிய ஆண்களின் எண்ணிக்கைக்கும் இடையிலான வித்தியாசம் யாது?

1) 19

- 2) 16
- 3) 20
- 4) 17

40. சராசரியாக கோலூன்றிப்பாய்தல் மற்றும் மரதன் விளையாடிய ஆண், பெண் வீரர்களின் எண்ணிக்கை யாது?

1) 1800

- 2) 1900
- 3) 2000
- 4) 1300

மாதத்தில் கம்பனி னெறில் உந்பத்தி செய்யப்பட்ட குறித்