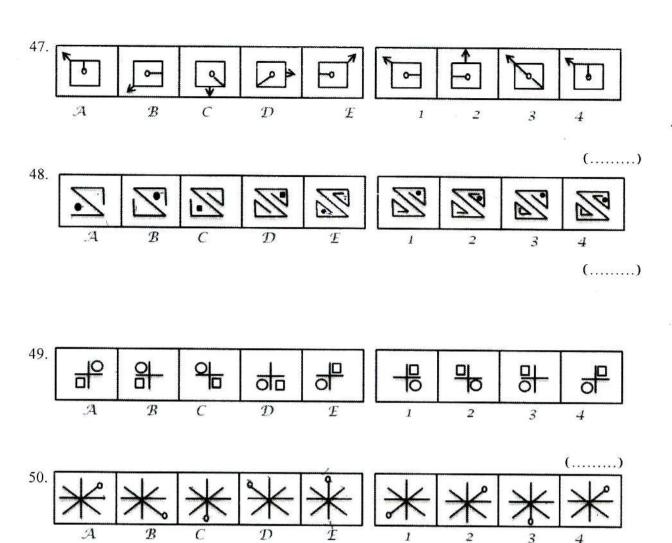

ர் ஆவார்.
- Q ஒரு வைத்தியராவார்.
- நிரு பெண்கள் நிர கிருமணமான ஜோடிகளில் ஆண்கள் ஒரே ஆடையையும் ஆடையையும் அணிந்துள்ளனர்.
- 41. T யினுடைய மனைவி யார்? 4. S 3. P 1. R  $(\ldots\ldots)$ 42. பின்வருவோரில் பெண்கள் யார்? 2.O.S.T 3.O.S.R. 4.O.T.U O.S.T (....) 43. பின்வருவோரில் கிருமணமான பெண்கள் யார்? 1.P.R 2.T.S 3.Q,T 4.யாருமில்லை (.....) 44. P அணிந்துள்ள ஆடையின் நிறம் எது? 2.வெள்ளை 3.நீலம் 4.காணமுடியாது 1. காுப்ப 45. திருமணமாகாத ஆண் செய்யும் தொழில் என்ன? 1. பொரியியல் 2.வழக்கறிஞர் 3.வைத்தியர் 4.ஆசிரியர்
- உருத்தொடர்கள்  $\mathcal{A},\mathcal{B},\mathcal{C},\mathcal{D},\mathcal{E}$ 😕 பின்வரும் வினாக்கள் வெவொன்றிலும் **त**ळा ஐந்து தரப்பட்டுள்ளன. அவ் உருத்தொடரில் அடுத்து வரும் உருவை 1,2,3,4 **என தரப்பட்ட** உருக்களிலிருந்து தெரிவு செய்து தெரிவின் இலக்கத்தை எதிரேயுள்ள புள்ளிக் கோட்டில் எழுதுக.



(....)



(.....)

#### குலங்கை நிர்வாக சேவை மற்றும் குலங்கை கணக்காளர் சேவை

போட்டிப் பரீட்சைகளுக்கான வழிகாட்டல் கருத்தரங்கு. - 2019

# பொது விவேகம்

1 தொடக்கம் 5 வரையுள்ள ஒவ்வொரு வினாவிலும் மூன்று சொற்கள் உள்ளடங்கிய தொடர்பு

மாதிரி வினாத்தாள் 08

வளவாளர் S. பகீரதன்

|    | சொற் சோடி ஒன்று தரப்பட்டுள்ளது. அச் சோடியில் காணப்படும் தொடர்பை காட்டும் பிரிதொரு<br>சொற்சோடியைத் தெரிவு செய்து அதன் இலக்கத்தை எதிரே உள்ள புள்ளிக் கோட்டின் மேல்<br>எழுதுக.                                                                                                      |
|----|------------------------------------------------------------------------------------------------------------------------------------------------------------------------------------------------------------------------------------------------------------