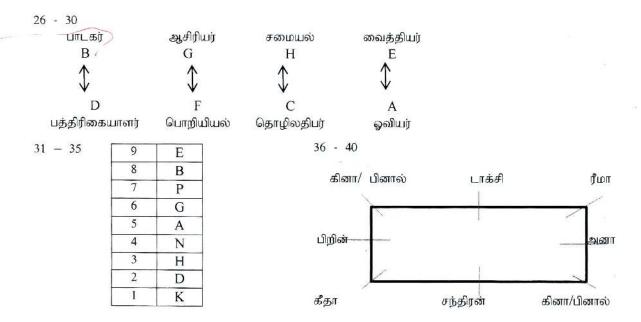

#### வினாக்கள்

- பின்வரும் வினாவின் கீழும் மூன்று கூற்றுக்கள் தரப்பட்டுள்ளன. தரப்பட்ட வினாவிற்கான விடையைக் காண்பதற்கு
  - கூற்று i மட்டும் போதுமெனில் a எனவும்
  - கூற்று ii மட்டும் போதுமெனில் b எனவும்
  - கூற்று i அல்லது கூற்று ii போதுமெனில் c எனவும்
  - கூற்று i மற்றும் கூற்று ii போதுமெனில் d எனவும்
  - கூற்று i மற்றும் கூற்று ii போதுமல்லயெனில் e எனவும் தெரிவு செய்து தெரிவின் இலக்கத்தைப் புள்ளிக் கோட்டில் இடுக.
  - மேசையைச் ஆகியோர்வட்ட சுற்றி A.B.C.D.E. மற்றும் பிரசினம்:-அமர்ந்துள்ளனர். ஒருவருக்கொருவர் எதிரே அமர்ந்துள்ள இவர்களில் С க்கு வலதுபக்கமாக அடுத்து அமர்ந்துள்ள நபர் யார்?
    - A க்கு வலது பக்கமாக இரண்டாவதாக D அமர்ந்துள்ளதுடன் B மற்றும் கூற்று I இருவர் அமர்ந்துள்ளனர். F க்கு ஆகியோருக்கிடையில் மேலும் இடதுபக்கம் இரண்டாவதாக C அமர்ந்துள்ளார்
    - E அமர்ந்திருப்பது A க்கு இடது பக்கம் இரண்டாவதாக ஆகும். C, E கூற்று II ஆகியோருக்கிடையில் இருவர் அம<u>ர்ந்</u>திருப்பதுடன் B க்கு இரண்டாவதாக F அமர்ந்துள்ளார்.