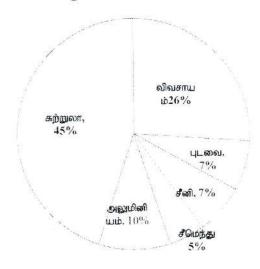

சித்தியடைந்திருந்தனர் எனின் அவ்வாண்டில் சித்தியடைந்த மாணவர்களின் எண்ணிக்கை តល់លាតាល្អ?
  - 1) 2500

- 2) 4000
- 3) 3500
- 4) 3600
- 28. ஏழு ஆண்டுகளில் B நிறுவனத்தில் கல்வி பயின்ற மாணவர்களில் 60% ஆனோர் எனின் B இல் ஒரு சித்தியடைந்திருந்தனர் ஆண்டில் சராசரியாக சித்தியடைந்தோரின் என்னிக்கை எவ்வளவு?
  - 1) 410

- 2) 411
- 3) 412
- 4) 413
- 29. ஏழு வருடத்தில்  $\, F \,$  நிறுவனத்தில் கல்விகற்றோரை விட எத்தனை பேர் அதிகமாக  $\, G \,$ நிறுவனத்தில் பயின்றுள்ளனர்?
  - 1) 800

- 2) 770
- 3) 870
- 4) 780
- 30. 2006 இல் கல்விகற்ற மாணவர்களுக்கும் 2008 இல் கல்விகற்ற மாணவர்களுக்கும் இடையிலான வித்தியாசம் எவ்வளவ?
  - 1) 80

- 2) 70
- 3) 90
- 4) 60

கீழ்வரும் வட்டவரைபானது 2016 மற்றும் 2017 ஆகிய ஆண்டுகளில் இலங்கையின் மொத்த உள்நாட்டு உற்பத்தியைக் காட்டுகிறது.

2017 இல் மொத்த உள்நாட்டு உற்பத்தி ரு 1585 மில்லியன்



2016 இல் மொத்த உள்நாட்டு உற்பத்தி ரு 1448 மில்லியன்



- 31. பின்வருவனவற்றுள் எத் துறையானது எதிர்க்கனிய வளர்ச்சியை பதிவு செய்துள்ளது?
  - 1) விவசாயம்

2) சீமெந்து

3) சுற்றுலா

- 4) சீனி
- 32. 2016 ஆம் ஆண்டுடன் ஒப்பிடும் போது 2017 ஆம் ஆண்டில் அலுமினியத் துறை எத்தனை சதவீதத்தால் அதிகரித்துள்ளது?
  - 1) 22%

- 2) 12%
- 3) 14%

- 4) 18%
- 33. பின்வருவனவற்றுள் அதிக வளர்ச்சியைக் காட்டிய துறை எது?
  - 1) சீமெந்து

2) அலுமினியம்

3) சுற்றுலா

- சீனி
- 34. 2016 ஆம் ஆண்டுடன் ஒப்பிடும் போது 2017 ஆம் ஆண்டில் விவசாயத் துறை எத்தனை சதவீதத்தால் அதிகரித்துள்ளது?
  - 1)6%

- 2) 5%
- 3) 7%

- 4) 8%
- 35. 2017 ஆம் ஆண்டின் மொத்த உள்நாட்டு உற்பத்தி வளர்ச்சி வீதம் எவ்வளவு?
  - 1)6%

- 2) 5%
- 3) 7%

4) 8%

ஆம் ஆண்டு நடைபெற்ற ஒலிம்பிக் போட்டியில் தெரிவு செய்யப்பட்ட 5 விளையாட்டுப் போட்டிகளையும் அவ் 5 விளையாட்டுக