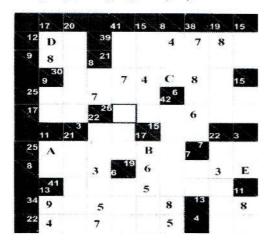

்ட வினாக்கள் நெய்யரி மற்றும் அது தொடர்பான தகவல்களைக் கொண்டது.

இந்த கோலத்திலே உள்ளடக்கப்பட்டுள்ள ஒவ்வொரு சதுரத்திலும் 1 தொடக்கம் 9 வரையுள்ள எண்களுள் குறித்தவொரு எண் ஒன்றுப்படி இடப்பட்டு பூரணப்படுத்தப்பட வேண்டும்.

- இதற்காக அந்தந்த சதுர நிரையிலோ அல்லது நிரலிலோ உள்ளடக்கப்பட்டுள்ள எண்களின் கூட்டுத்தொகை அந்த நிரையில் அல்லது நிரலுக்கு நேர் வெளியே தரப்பட்டுள்ளது.
- இங்கு நெய்யரியிலே நிழந்றப்பட்ட பிரதேசத்தினால் வரையறுக்கப்பட்ட சதுர நிரையிலோ அல்லது நிரலிலோ ஒரே எண்ணை ஒன்றிற்கு மேற்பட்ட தடவை இடப்பட முடியாது.
- இந்த நிபந்தனைகளுக்கு ஏற்ப இந்த சதுரக் கோலத்தில் சில எண்களும் சில ஆங்கில எழுத்துக்களும் இடப்பட்டுள்ளதோடு சில சதுரங்கள் வெறுமையாகவும் உள்ளது.
- இந்த தகவல்களுக்கு ஏற்ப கீழேயுள்ள ஒவ்வொரு வினாவுக்குமான சரியான விடையைத் தெரிவு செய்து தெரிவினது இலக்கத்தை வினாவின் எதிரேயுள்ள புள்ளிக்கோட்டில் எழுதுக.



| 61. | Α  | எனும் | எழுத்து | குறிக்கும் | न 6001 |
|-----|----|-------|---------|------------|--------|
|     | ШI | து?   |         |            |        |
|     |    |       |         | (          | )      |

- 62. B எனும் எழுத்து குறிக்கும் எண் யாது (.....)
- 63. C எனும் எழுத்து குறிக்கும் எண் யாது?
- 64. D எனும் எழுத்து குறிக்கும் எண் யாது? (......)
- 65. E எனும் எழுத்து குறிக்கும் எண் யாது?

(.....)

(.....)

## > கீழே தரப்பட்ட வினாக்கள் நெய்யரி மற்றும் அது தொடர்பான தகவல்களைக் கொண்டது.

இந்த கோலத்திலே உள்ளடக்கப்பட்டுள்ள ஒவ்வொரு சதுரத்திலும் 1 தொடக்கம் 9 வரையுள்ள எண்களுள் குறித்தவொரு எண் ஒன்றுப்படி இடப்பட்டு பூரணப்படுத்தப்பட வேண்டும்.

- இதற்காக அந்தந்த சதுர நிரையிலோ அல்லது நிரலிலோ உள்ளடக்கப்பட்டுள்ள எண்களின் கூட்டுத்தொகை அந்த நிரையில் அல்லது நிரலுக்கு நேர் வெளியே தரப்பட்டுள்ளது.
-