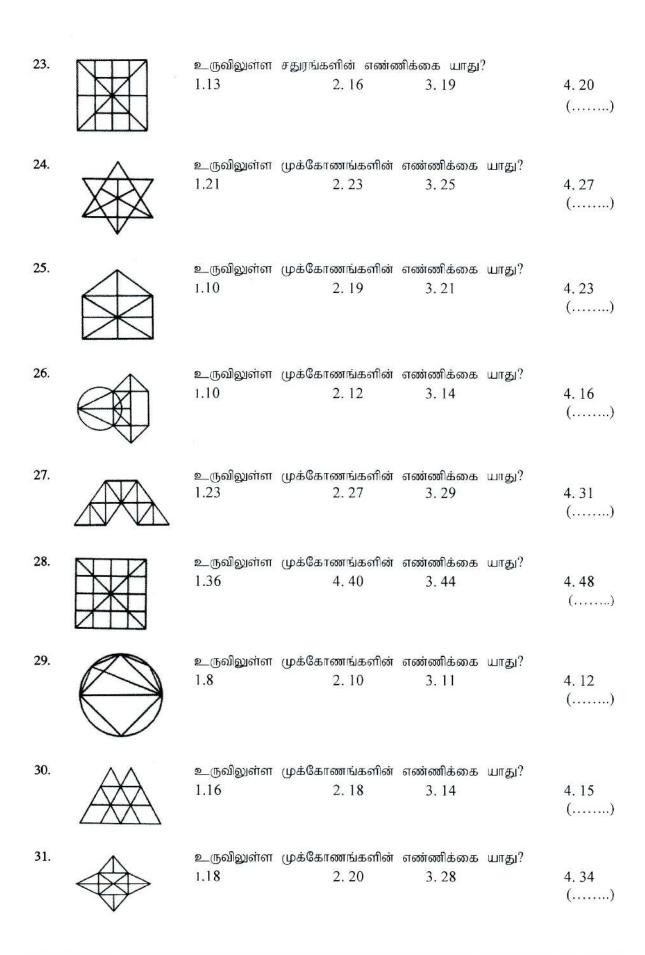

?<br>3. 21  | 4. 18<br>()          |
| 17. | உருவிலுள்ள<br>1. 18                 | சதுரங்களின் எண்ணிக்<br>2. 19  | கை யாது?<br>3. 25       | 4. 27 ()             |
| 18. | உருவிலுள்ள<br>1. 10                 | செங்வகங்களின் எண்ட<br>2. 9    | ணிக்கை யாது?<br>3. 8    | 4. 7 ()              |
| 19. | உருவிலுள்ள<br>1. 30                 | செங்வகங்களின் எண்<br>2. 32    | ணிக்கை யாது?<br>3. 28   | 4. 36 ()             |
| 20. | உருவிலுள்ள<br>முறையே?<br>1. , 44,10 | முக்கோணங்களினதும்<br>2. 14,16 |                         | எண்ணிக்கை 4. 36,9 () |
| 21. | உருவிலுள்ள<br>1.8                   | செங்வகங்களின் எண்             | ணிக்கை யாது?<br>3.18    | 4. 20<br>()          |
| 22. | உருவிலுள்ள<br>1.6                   | சதுரங்களின் எண்ணிக்<br>2. 7   | க்கை யாது?<br>3. 9      | 4. 10<br>()          |



| 32. | உருவிலுள்ள<br>1.20 | முக்கோணங்களின்<br>2. 24   | எண்ணிக்கை யாது?<br>3. 28 | 4. 32               |
|-----|--------------------|---------------------------|--------------------------|---------------------|
| 33. | உருவிலுள்ள<br>1.11 | சதுரங்களின் எண்ன<br>2. 12 | ணிக்கை யாது?<br>3.16     | 4. 17<br>()         |
| 34. | உருவிலுள்ள<br>1.36 | முக்கோணங்களின்<br>2. 16   | எண்ணிக்கை யாது?<br>3.19  | 4. 20 ()            |
| 35. | உருவிலுள்ள<br>1.28 | முக்கோணங்களின்<br>2. 32   | எண்ணிக்கை யாது?<br>3.36  | 4. 40<br>()         |
| 36. | உருவிலுள்ள<br>1.27 | முக்கோணங்களின்<br>2. 25   | எண்ணிக்கை யாது?<br>3. 23 | 4.21                |
| 37. | உருவிலுள்ள<br>1.4  | முக்கோணங்க<br>2. 5        | களின் எண்ணிக்கை<br>c. 6  | யாது?<br>d. 7<br>() |
| 38. | உருவிலுள்ள<br>1.16 | முக்கோணங்களின்<br>2. 18   |