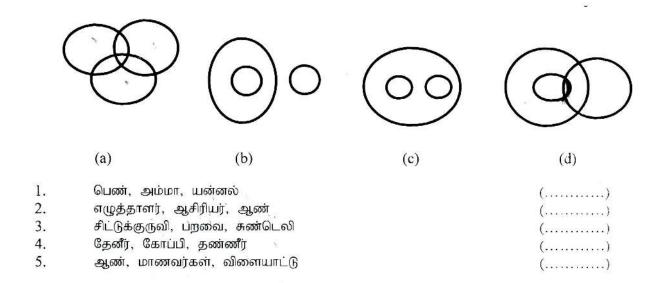

ம். செல்லப்பிராணிகள் இல்லாமலும் இருக்கும். ஆகவே வென்னுரு இவ்வாறு அமையும்.



#### உதாரணம்

அலுவலக ஊழியர்கள், அரசாங்க ஊழியர்கள், கல்விகற்றோர்

முன்று நபர்களுக்கிடையில் மிக நெருங்கிய தொடர்புள்ளது. அலுவலக ஊழியர்கள் அரசாங்க ஊழியராகவும் கல்வி கற்றோராகவும் காணப்படுவார்கள். அரசாங்க ஊழியர்கள் அலுவலக ஊழியராகவும் கல்வி கற்றோராகவும் காணப்படுவார்கள். கல்வி கற்றோரில் சிலர் அரசாங்க ஊழியராகவும் அலுவலக உதவியாளராகவும் இருக்கலாம். ஆகவே இவ்வாறு அமையும்.



பொறியியலாளன், மனிதன், எலி



#### உதாரணம்

பெண், அம்மா, மருத்துவர்

பெண் எனும் வகையினுள் அம்மாவும் உள்ளடங்கும். அதே போல் மருத்துவர்களில் சிலர் பெண்களாகவும் அம்மாவாகவும் காணப்படுவார், எனவே வென்னுரு இவ்வாறு அமையும்.



# வீனாக்கள்

பின்வரும் தொடக்கம் வரைபான வினாக்களுக்கு பொருத்தமான வெண்னுருவைத் தோர்ந்தெடுத்து அதன் இலக்கத்தைப் புள்ளிக் கோட்டின் மேல் எழுதுக.



பின்வரும் 6 தொடக்கம் 10 வரையான வினாக்களுக்கு பொருத்தமான வெண்னுருவைத் தேர்ந்தெடுத்து அதன் இலக்கத்தைப் புள்ளிக் கோட்டின் மேல் எழுதுக.



> பின்வரும் 11 தொடக்கம் 19 வரையான வினாக்களுக்கு பொருத்தமான வெண்னுருவைத் தோர்ந்தெடுத்து அதன் இலக்கத்தைப் புள்ளிக் கோட்டின் மேல் எழுதுக.



11. மான், முயல், பாலூட்டிகள்

(....)

| 12.<br>13.<br>14.<br>15.<br>16.<br>17.<br>18. | மனிதன், ஆசிரியர்கள், பட்டதாரிகள்<br>திமிங்கிலம், மீன், முதலை<br>பிளம்ஸ், உருளைக்கிளங்கு, பழங்கள்<br>மலைகள், காடுகள், பூமி<br>புலி, கரடி, ஊணுண்ணிகள்<br>பூக்கள், துணிகள், வெள்ளை<br>மாமா, பெற்றோர், நண்பர்கள்<br>பொறியியலாளர், வைத்தியர், மக்கள் |                       |            | (<br>(<br>(<br>(<br>( | )<br>)<br>)<br>) |
|-----------------------------------------------|------------------------------------------------------------------