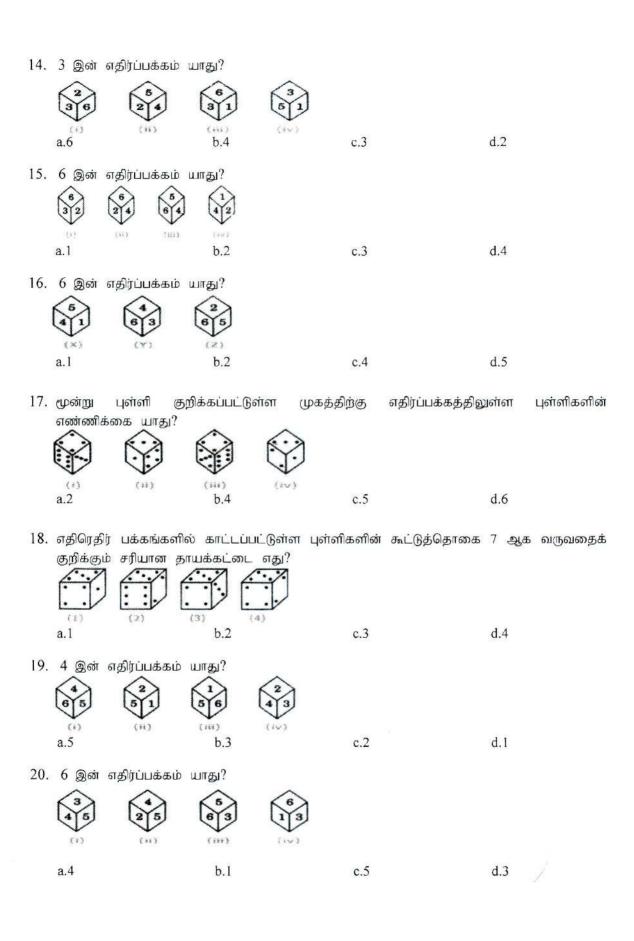

திரு. சுந்தரலிங்கம் பகீரதனின் சுயகற்றல் வழிகாட்டியான பொது விவேகம் பகுதி iiசகலருக்கும் பயன்தரும் வகையில் ஆக்கப்பட்டுள்ளது. மொழியறிவு தொடக்கம் நெய்யரி மற்றும் சதுரக்கோலம் வரையிலான 19 பகுதிகளும் இவற்றையெல்லாம் உள்ளடக்கி பத்து மாதிரி வினாத்தாள்களும் விரிவான விடையமைப்புக்களையும் கொண்ட மிகப் பெறுமதியான சுயகந்நல் வழிகாட்டியாகும்.

தேர்வுகளில் வெற்றிபெறுவதற்கு சுயகற்றல்மிகவும் முக்கியமானதொன்றாகும். குறிப்பாக ஒரு பரீட்சைக்கு விண்ணப்பித்த தினத்திலிருந்த பரீட்சைக்குத் தோற்றும் தினம் வரையில் வெற்றிபெறுவது மிகவும் இலகு. இவ்வகையிலே இந்நூல் சுயகற்றலில் ஈடுபட்டால் தயாரிக்கப்பட்டுள்ளது.

திரு. சுந்தரலிங்கம் பகீரதனின் இவ் ஆக்க முயற்சி வெற்றிபெற வாழ்த்துகிறேன். எதிர்காலத்தில் பொது விவேகம் சார்ந்த பல நூல்களை பல்வேறு கோணங்களில் பல்வேறு நோக்குகளில் ஆக்கி தமிழ் கூறும் நல்லுலகத்திற்குத் தரவேண்டுமென வாழ்த்துகிறேன். இவரின் முயற்சிக்கு போட்டிப்பரீட்சைகளில் ஆர்வமுள்ளவர்களின் ஆதரவு கிடைக்குமென நம்புகிறேன்.

"கற்றல் என்பது சொல்லிக்கொடுத்தலல்ல, சுயமாகச் செய்தலே முழுமையான கற்றலாகும்" –(மயற்சி – வெற்றி —— பயிற்சி – உன்னத வெற்றி–

திரு. சுப்ரமணியம் ஜெயச்சந்திரன்,

முகாமையாளர்,

ஆசிரியர் வாண்மை விருத்தி நிலையம்,

புளியங்குளம்.

07.12.2019

# உள்ளே.....

| 01. | மொழியறிவு                    | 01 - 16   |
|-----|------------------------------|-----------|
| 02. | கூற்றுக்களும் முடிவுகளும் 01 | 17 - 30   |
| 03. | வென்வரிப்படம்                | 31 - 44   |
| 04. | நிகழ்தகவு                    | 45 - 50   |
| 05. | வீதம்                        | 51 - 54   |
| 06. | பொது மடங்குகளில் சிறியது     | 55 - 58   |
| 07. | இலாபம்/நட்டம்                | 59 - 62   |
| 08. | கழிவு <b></b>                | 63 - 64   |
| 09. | உருக்களின் எண்ணிக்கை 01      | 65 - 76   |
| 10. | சராசரி                       | 77 - 80   |
| 11. | கடிகாரம்                     | 81 - 82   |
| 12. | ஒழுங்கமைத்தல் 01             | 83 - 108  |
| 13. | தாயக்கட்டை                   | 109 – 114 |
| 14. | தரவுகளை வகைப்படுத்தல்        | 115 – 130 |
| 15. | உருக்களின் எண்ணிக்கை 02      | 131 – 136 |
| 16. | ஒழுங்கமைத்தல் 02             | 137 – 146 |
| 17. | துவித எண்கள்                 | 147 – 154 |
| 18. | கூற்றுக்களும் முடிவுகளும் 02 | 155 – 166 |
| 19. | நெய்யரி மற்றம் சதுரக் கோலம்  | 167 – 180 |
| 20. | மாதிரி வினாத்தாள் 1          | 181 - 187 |
| 21. | மாதிரி வினாத்தாள் 2          | 188 – 196 |
| 22. | மாதிரி வினாத்தாள் 3          | 197 – 204 |
| 23. | . மாதிரி வினாத்தாள் 4        | 206 - 212 |
| 24. | . மாதிரி வினாத்தாள் 5        | 213 - 220 |
| 25. | . மாதிரி வினாத்தாள் 6        | 221 - 227 |
| 26. | . மாதிரி வினாத்தாள் 7        | 228 - 234 |
| 27. | . மாதிரி வினாத்தாள் 8        | 235 - 241 |
| 28  | . மாதிரி வினாத்தாள் 9        | 242 - 249 |
| 29  | . மாதிரி வினாத்தாள் 10       | 250 - 256 |
| 30  | . விடைகள்                    | 257-307   |

## மொழியநிவு அலகு-01

பொது உளச்சார்பு பரீட்சைகளில் 1 தொடக்கம் 10 வினாக்கள் மொழியறிவு தொடர்பாக காணப்படும். தரப்பட்டுள்ள செற்களின் தொடர்பைக் கண்டுபிடித்து வினவப்பட்ட வினாவுக்கான சரியான விடையைத் தெரிவு செய்ய வேண்டும். வினாவில் தரப்பட்ட செற்கள் எல்லாமே ஏதோ ஒரு தொடர்பையே காட்டும். அதிலிருந்தே நாம் கேட்கப்பட்ட வினாவுக்கான மிகச் சரியான விடையைத் தெரிவு செய்ய வேண்டும்.