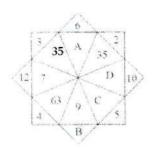

கு ஏற்ப இந்த சதுரக் கோலத்தில் சில எண்களும் சில ஆங்கில எழுத்துக்களும் இடப்பட்டுள்ளதோடு சில சதுரங்கள் வெறுமையாகவும் உள்ளது.
- இந்த தகவல்களுக்கு ஏற்ப கீழேயுள்ள ஒவ்வொரு வினாவுக்குமான சரியான விடையைத் தெரிவு செய்து தெரிவினது இலக்கத்தை வினாவின் எதிரேயுள்ள புள்ளிக்கோட்டில் எழுதுக.



- A எனும் எழுத்து குறிக்கும் எண் யாது? (.....)
- 72. B எனும் எழுத்து குறிக்கும் எண் யாது (.....)
- 73. C எனும் எழுத்து குறிக்கும் எண் யாது? (.....)
- 74. D எனும் எழுத்து குறிக்கும் எண் யாது? (.....)
- 75. E எனும் எழுத்து குறிக்கும் எண் யாது? (.....)

### பின்வரும் வினாக்கள் பொழகியைக் காண்க.



## ஒவ்வொன்றிலும்

காணப்படும்

ஆங்கில

36

எழுத்துக்களின்

78. 
$$C = (.....)$$

$$\begin{array}{c|c}
6 & 2 \\
\hline
 & 6 & C \\
\hline
 & 18 & 4 & D
\end{array}$$

## 81. A = (.....)

83. 
$$C = (.....)$$

84. 
$$D = (....)$$



- 86. A = (....)
- 87. B = (....)
- 88. C = (.....)
- 89. D = (.....)



- 90. A = (.....)
- 91. B = (.....)
  - 92. C = (....)
- 93. D = (....)



- 94. A = (.....)
- 95. B = (....)
- 96. C = (....)
- 97. D = (....)
- 98. E = (....)

# குலங்கை நிர்வாக சேவை மற்றும் குலங்கை கணக்காளர் சேவை

போட்டிப் பரீட்சைகளுக்கான வழிகாட்டல் கருத்தரங்கு. - 2019

# பொது வீவேகம்

மாதிரி வினாத்தாள் 01

வளவாளர் S. பகீரதன்

|    |                                                                                            | தே போன்று தொடர்பைக் காட்டும்