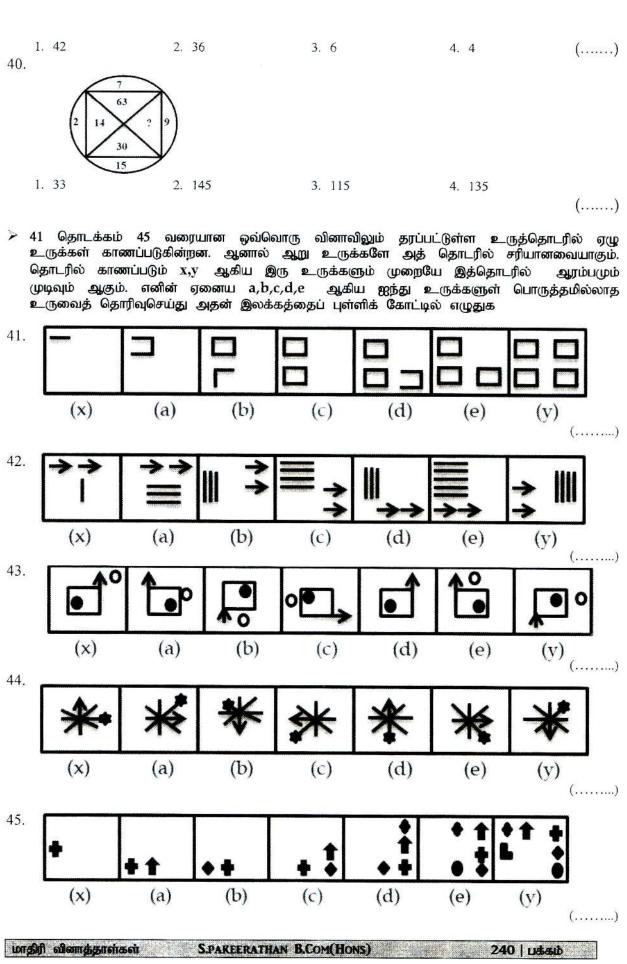

| ali v                                   |
|     | 1. 13 2. 14 3. 20 4. 21                                                                                                                                                                                                                                                                                     | ()                                      |
| 39  | 13 54 ? 7 45 32 27 144 68                                                                                                                                                                                                                                                                                   |                                         |



46 தொடக்கம் 50 வரையுள்ள வினாக்கள் கீழே காட்டப்பட்டுள்ள சதுரக் கோலம் மற்றும் அது தொடர்பான தகவல்களை அடிப்படையாக கொண்டவை.

| 7 | A |   |   |   |   | 4 | 5 |   |
|---|---|---|---|---|---|---|---|---|
|   |   | 6 |   | 5 |   | 3 | 1 | 8 |
|   |   |   | 2 | 4 | 3 |   |   | 6 |
|   | 5 | 3 |   | 2 | 7 | В |   |   |
| C | 2 | 1 |   |   |   | 7 | 6 |   |
| 4 |   |   | 5 | 6 |   | 2 | 9 |   |
| 3 |   |   | 1 | 7 | 2 |   | 8 |   |
| 1 | 9 | 5 |   | 3 |   | 6 | D |   |
|   | 7 | 2 | E |   | 5 |   |   | 4 |

- இந்த சதுரக் கோலம் 9 நிரல்களையும் 9 நிரைகளையும் கொண்டுள்ளதோடு அதிலுள்ள மொத்த சதுரங்களின் எண்ணிக்கை 81 ஆகும்.
- இந்த சதுரக் கோலத்தை பூரணப்படுத்தும் போது 1 தொடக்கம் 9 வரையுள்ள எண்களை இடப்பட்டு பூரணப்படுத்த வேண்டியதோடு அதில் ஒரு இலக்கமொன்றை ஒரு நிரையிலோ அல்லது ஒரு நிரலிலோ ஒரு தடவைக்கு மேற்பட்ட எண்ண