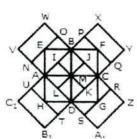

2 + 12 + 4 = 28

7.

4.



சிறிய ஒரு இணைகரம் = ABFE, BCGF, CDHG, EFJI, FGKJ, GHLK. = 6.

இரு இணைகரம் செர்ந்த ஒரு இணைகரம் = ACGE, BDHF, EGKI, FHLJ, ABJI, BCKJ, CDLK. = 7

மூன்று இணைகரம் செர்ந்த ஒரு இணைகரம் = ADHE, EHLI =. 2

நான்கு இணைகரம் செர்ந்த ஒரு இணைகரம் = ACKI, BDLJ =. 2

ஆறு இணைகரம் செர்ந்த ஒரு இணைகரம் = ADLI.= 1

ஆகவே மொத்தம் = 6 + 7 + 2 + 2 + 1 = 18

இரு முக்கோணம் சேர்ந்த ஒரு சதுரம் =BNQM, CORN, DPSO, MQTL, NRUQ, OSVR, PFWS,

A B E F Q G G

சிறிய ஒரு முக்கோணங்கள் = BPN, PNE, ABM, EFG, MLK, GHI, QRO, RSO, STO ,QTO = 10

இரு முக்கோணம் சேர்ந்த ஒரு முக்கோணம் = BPE, TQR, QRS, RST, STQ =. 5.

இரு உருக்கள் சேர்ந்த ஒரு முக்கோணம் = MPO , GPO = 2

ஆறு உருக்கள் சேர்ந்த ஒரு முக்கோணம் = LPJ, HPJ , MPG = 3.

12 உருக்கள் சேர்ந்த ஒரு முக்கோணம் = LPH=

ஆகவே மொத்தம் = 10 + 5 - 2 + 3 + 1 = 21.

11.



சேர்ந்த ஒரு சதுரம் DLMK , AIML = . 4. இரு முக்கோணம் =BJMI, CKMJ,

முன்று முக்கோணம் சேர்ந்த ஒரு சதுரம் = EBMA, BFCM, MCGD , AMDH = 4

நான்கு உருக்கள் சேர்ந்த ஒரு சதுரம் = VWBA, XYCB,  $ZA_1DC$ ,  $B_1C_1AD$  = 4

7 முக்கோணம் சேர்ந்த ஒரு சதுரம் = NOJL, PQKI, RSLJ , TUIK = 4.

8 முக்கோணம் சேர்ந்த ஒரு சதுரம் = ABCD = 1

12 முக்கோணம் சேர்ந்த ஒரு சதுரம் =. EFGH = 1

ஆகவே மொத்தம் = 4 + 4 + 4 + 4 + 1 + 1 = 18.

QUJT, RVIU, SWHV = 10.

நான்கு முக்கோணம் சேர்ந்த ஒரு சதுரம் = ABQL, BCRQ, CDSR, DEFS, LQJK, QRIJ, RSHI, SFGH =. 8.

எட்டு முக்கோணம் சேர்ந்த ஒரு சதுரம் = BRJL, CSIQ ,DFHR =. 3.

16 முக்கோணம் சேர்ந்த ஒரு சதுரம் = ACIK, BDHJ , CEGI = 3

ஆகவே மொத்தம் 10 + 8 + 3 + 3 = 24

10.

9.



சிறிய ஒரு முக்கோணங்கள் = KJN, KJO, CNB, OEF, JIL, JIM, BLA , MFG = . 8.

இரு முக்கோணம் சேர்ந்த ஒரு முக்கோணம் = C