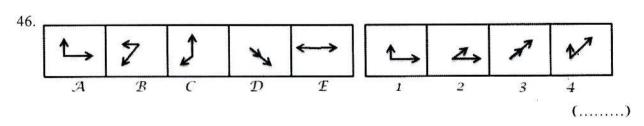

பொறியியலாளர் ஆவார்.
- Q ஒரு வைத்தியராவார்.
- நிரு பெண்கள் நிர கிருமணமான ஜோடிகளில் ஆண்கள் ஒரே ஆடையையும் ஆடையையும் அணிந்துள்ளனர்.
- 41. T யினுடைய மனைவி யார்? 4. S 3. P 1. R  $(\ldots\ldots)$ 42. பின்வருவோரில் பெண்கள் யார்? 2.O.S.T 3.O.S.R. 4.O.T.U O.S.T (....) 43. பின்வருவோரில் கிருமணமான பெண்கள் யார்? 1.P.R 2.T.S 3.Q,T 4.யாருமில்லை (.....) 44. P அணிந்துள்ள ஆடையின் நிறம் எது? 2.வெள்ளை 3.நீலம் 4.காணமுடியாது 1. காுப்ப 45. திருமணமாகாத ஆண் செய்யும் தொழில் என்ன? 1. பொரியியல் 2.வழக்கறிஞர் 3.வைத்தியர் 4.ஆசிரியர்
- உருத்தொடர்கள்  $\mathcal{A},\mathcal{B},\mathcal{C},\mathcal{D},\mathcal{E}$ 😕 பின்வரும் வினாக்கள் வெவொன்றிலும் **त**ळा ஐந்து தரப்பட்டுள்ளன. அவ் உருத்தொடரில் அடுத்து வரும் உருவை 1,2,3,4 **என தரப்பட்ட** உருக்களிலிருந்து தெரிவு செய்து தெரிவின் இலக்கத்தை எதிரேயுள்ள புள்ளிக் கோட்டில் எழுதுக.



(....)



(.....)

#### குலங்கை நிர்வாக சேவை மற்றும் குலங்கை கணக்காளர் சேவை

போட்டிப் பரீட்சைகளுக்கான வழிகாட்டல் கருத்தரங்கு. - 2019

# பொது விவேகம்

1 தொடக்கம் 5 வரையுள்ள ஒவ்வொரு வினாவிலும் மூன்று சொற்கள் உள்ளடங்கிய தொடர்பு

மாதிரி வினாத்தாள் 08

வளவாளர் S. பகீரதன்

|    | சொற் சோடி ஒன்று தரப்பட்டுள்ளது. அச் சோடியில் காணப்படும் தொடர்பை காட்டும் பிரிதொரு<br>சொற்சோடியைத் தெரிவு செய்து அதன் இலக்கத்தை எதிரே உள்ள புள்ளிக் கோட்டின் மேல்<br>எழுதுக.                                                                                                      |
|----|--------------------------------------------------------------------------------------------------------------------------------------------------------------------------------------------------------------------------------------------------