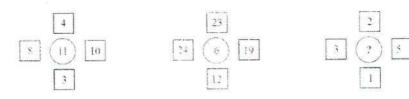

னைத்துக் கூற்றுக்களும் தவறானது
45. வாரமொன்றில் ரஜீவ் சந்தைக்குச் செல்வது எந்த நாளில் ( வாரம் ஆரம்பிப்பது திங்கட் கிமமை
    எனக் எடுத்துக் கொள்க. )
    கூற்று (i) :- ரஜீவ் புதன் கிழமை அலுவலகத்திற்குச் செல்லமாட்டார்.
    கூற்று (ii) :- ரஜீவ் சந்தைக்குச் சென்ற அடுத்த நாள் அவனது தாய் வீட்டிற்கு வருகிறார்
    கூற்று (iii) :- ரஜீவ் இன் தாய் அவனது வீட்டிற்கு வருவது திங்கட்கிழமை அல்ல வியாழக்
    கிழமை
                  1.கூற்று (ii) மற்றும் .கூற்று (iii) மட்டும் சரி
                  2.கூற்று (i) மட்டும். சரி
                  3.கூற்று (i) மற்றும் .கூற்று (iii) மட்டும். சரி
                  4.கூற்று (i) ,(ii) மற்றும் (iii) மட்டும். சரி
                 5.அனைத்துக் கூற்றுக்களும் அல்ல
                                                                                       (.....)
```

unehun



46.



1. 6

2. 5

3.

(.....)

47.



1. 641

639 2.

529 3.

655

(....) கோடிடப்பட்ட எதிரேயுள்ள இலக்கத்தை

- > 48 தொடக்கம் 50 வரையான வினாக்களில் காணப்படும் எண் கோலங்களில் இடத்திற்கு பொருத்தமான எண்னைத் தெரிவு செய்து தெரிவின் புள்ளிக்கோட்டில் எழுதுக
- 48. 5, 10, 13, 26, 29, 58, 61, ......

1. 122

2. 128

3. 64 133

(....)

49. (8 3) 15, (9 2) 14, (12 8), .........

2. 43

4 48

(....)

50.  $13 \times 22 = 70$ ,  $12 \times 18 = 60$ ,  $11 \times 14 = 50$ ,  $9 \times 7 = \dots$ 

1. 32

2. 46

67

(....)

# குலங்கை நிர்வாக சேவை மற்றும் குலங்கை கணக்காளர் சேவை

போட்டிப் பரீட்சைகளுக்கான வழிகாட்டல் கருத்தரங்கு. - 2019

1 தொடக்கம் 5 வரையுள்ள ஒவ்வொரு வினாவின் கீழேயும் குறித்த ஒரு தொடர்பொன்றுடன்

வெற்றிடங்களுடன் தரப்பட்டுள்ளது.

# பொது வீவேகம்

மாகிரி வினாக்காள் 06

சொற்சோடிகள்

இரு

வளவாளர் S. பகாக