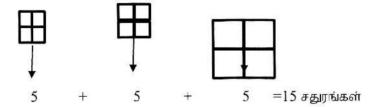

க்குக 1 ஐயும் 2 ஐயும் பெருக்குக  $2 \times 3 = 6$ 

$$1 \times 2 = 2$$
  
=  $6 + 2 = 8$  சதுரங்கள்.



$$3 x4 = 12$$
 $2 x 3 = 6$ 
 $1x2 = 2$ 
 $= 12 + 6 + 2 = 20$  சதுரங்கள்

| 1 | 2 | 3 | 4 | 5 |
|---|---|---|---|---|
| 2 |   |   |   |   |
| 3 |   |   |   |   |

இங்கே 5 நிரைகளும் 3 நிரல்களும் உள்ளது. இதனை இவ்வாறு கணிப்பிடுவோம்.

$$3 \times 5 = 15$$

$$2 \times 4 = 8$$

$$1 \times 2 = 2$$

இரண்டு மட்டும் தனியாக உள்ளது. இங்கே 1 க்கு அதாவது குறைவடையும் போது அடுத்த இலக்கம் பூச்சியம் ஆகும். ஆகவே பூச்சியத்தால் பெருக்குவோம்.

$$3 \times 5 = 15$$

$$2 \times 4 = 8$$

$$1 \times 2 = 2$$

$$0 \times 2 = 0$$

விடை :- 26 சதுரங்கள் ஆகும்.

வகை 3 :- சதுரங்கள் சேர்ந்து வரும் போது



இ<u>ங்கே</u> மூன்று சதுரங்கள் உள்ளது. அதாவது



இவ்வாறு உள்ளது

இச் சதுரத்தின் எண்ணிக்கை கண்டுள்ளோம் ஆகவே நாம் ஏற்கனவே



## முக்கோணம்



இவ்வாறு இருந்தால் இலகுவாக காணலாம் மூன்று முக்கோணங்கள் உள்ளது. இதனை மிக விரைவாக செய்வதற்கு





அதாவது சிறிய முக்கோணங்களுக்கு இவ்வாறு இலக்கமிடுவதன் மூலம் கணிப்பிடலாம்



இவ்வாறான முக்கோணங்களுக்கு எவ்வாறு கணிப்பிடுவது எனப் பார்ப்போம்.

இதனை ஒரு சமன்பாடு மூலம் இலகுவாக செய்யலாம். இவ்வாறான வினா தரப்படும் போது மட்டும் இச் சமன்பாட்டை உபயோகிக்கலாம்.

$$\frac{n(n+2)(2n+1)}{8}$$

n என்பது அடித்தளத்திலுள்ள முக்கோணங்களின் எண்ணிக்கை



ஆகவே சமன்பாட்டைத் தீர்ப்போம்

$$= \frac{n(n+2)(2n+1)}{8}$$

$$= \frac{5(5+2)(2*5+1)}{8}$$

$$= \frac{5x 7x 11}{8}$$

$$= 385/8$$

= 48 உம் மிகுதி 2 உம் வருகிறது. மிகுதியாக வருவதைத் தவிர்ப்போம் ஆகவே 48 முக்கோணிகள்



இவ்வாறான முக்கோணங்களுக்கு எவ்வாறு கணிப்பிடுவது எனப் பார்ப்போம்.



இப்பகுதியை மட்டும் பாருங்கள் நாம் ஏற்கனவே கண்டுள்ளோம்.



இவ்வாறு முக்கோ