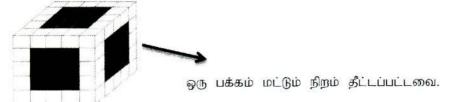

வர்ணம் தீட்டப்பட்டிருக்கும்.

2. இச்சதுரமுகியின் விளிம்பின் நீளம் 5cm ஆகும். lcm ஒரு பக்கம் நிறமாகக் கொண்ட சிறிய சதுரமுகிகள் வெட்டப்படும் போது ஒரு விளிம்பில் பக்கத்தில் 5 சதுரமுகிகள் வெட்டப்படும். சமன்பாடு மூலம் கானுவோம்.

> இரு பக்கம் நிறந்தீட்டப்பட்ட சதுர(ழகிகளின் எண்ணிக்கை  $= 12 \times (n-2)$ இங்கே n என்பது விளிம்புகளில் வெட்டப்படும் சதுரமுகித் துண்டுகளின் எண்ணிக்கை n = 5ஆகும்.

12 என்பது விளிம்புகளின் எண்ணிக்கை.

 $=12 \times (5-2)$ 

 $=12 \times 3$ 

=36 சதூமுகித் துண்டுகள்.

### வினா வகை 3

. 49

ஒரு பக்கம் மட்டும் நிறம் தீட்டப்பட்டுள்ள சதுர முகிகளின் எண்ணிக்கை யாது?

பெரரிய சதுர முகி விளிம்புகளிலுள்ள சிறிய சதுரமுகிகள் அனைத்தும் மூன்று, இரண்டு பக்கங்களில் நிறம் தீட்டப்பட்டவையாகும். ஆகவே படத்தில் காட்டப்பட்டவாறு காணப்படும் சதுரமுகிகளே ஒரு பக்கம் மட்டும் வர்ணம் தீட்டப்பட்டவையாகும்



பெரிய முகத்தில் 9 சிறிய சதுரமுகிகள் ஆகவே 6 முகங்களிலும் 6 x 9 = 54 சதுரமுகிகள் காணப்படும். இதனை சமண்பாடு மூலம் காணலாம்.

$$= 6(n-2)^{2}$$

$$= 6(6-2)^{2}$$

$$= 6 \times 3^{2}$$

$$= 6 \times 9$$

$$= 54$$

 $6(n-2)^2$ 

n என்பது ஏற்கனவே கூறப்பட்டள்ளது. 6 என்பது முகங்களின் எண்ணிக்கை.

### ഖിഞ്ഞ ഖരുക 4

எந்த ஒரு பக்கமும் நிறம் தீட்டப்படாத சிறிய சதுரமுகிகள் எத்தனை?

வெளிப்பக்கத்தில் வெட்டப்படும் சதுரமுகிகளே நிறம் தீட்டப்பட்டிருக்கும் ஏனைய தீட்டப்பட்டவை ஆகும். அதாவது உட்பக்கத்தில் காணப்படும் சதுரமுகித் துண்டுகளாகும்.

இதனை சமண்பாட்டின் மூலம் தீர்ப்போம்.

$$=(n-2)^3$$

$$=(6-2)^3$$

$$= 3^3$$

= 27 சதுரத் துண்டுகள்

### வினா வகை 5

வெட்டப்பட்ட சிறிய சதுரத்துண்டுகளின் எண்ணிக்கை யாது?

விடைகளின் இவ் வினாவின் விடையானது வினா வகை 1,2,3,4 ஆகிய வினாக்களின் கூட்டுத்தொகையாகும்.

$$= 8 + 36 + 54 + 27$