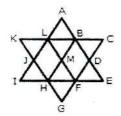

ரு சதுரம் = NOJL, PQKI, RSLJ , TUIK = 4.

8 முக்கோணம் சேர்ந்த ஒரு சதுரம் = ABCD = 1

12 முக்கோணம் சேர்ந்த ஒரு சதுரம் =. EFGH = 1

ஆகவே மொத்தம் = 4 + 4 + 4 + 4 + 1 + 1 = 18.

QUJT, RVIU, SWHV = 10.

நான்கு முக்கோணம் சேர்ந்த ஒரு சதுரம் = ABQL, BCRQ, CDSR, DEFS, LQJK, QRIJ, RSHI, SFGH =. 8.

எட்டு முக்கோணம் சேர்ந்த ஒரு சதுரம் = BRJL, CSIQ ,DFHR =. 3.

16 முக்கோணம் சேர்ந்த ஒரு சதுரம் = ACIK, BDHJ , CEGI = 3

ஆகவே மொத்தம் 10 + 8 + 3 + 3 = 24

10.

9.



சிறிய ஒரு முக்கோணங்கள் = KJN, KJO, CNB, OEF, JIL, JIM, BLA , MFG = . 8.

இரு முக்கோணம் சேர்ந்த ஒரு முக்கோணம் = CDJ, EDJ, NKO, JLM, JAH ,JGH =. 6

3 உருக்கள் சேர்ந்த ஒரு முக்கோணம் = BKI, FKI, CJA , EJG = 4

4 உருக்கள் சேர்ந்த ஒரு முக்கோணம் = CDE , AJG =. 2

6 உருக்கள் சேர்ந்த ஒரு முக்கோணம் = BKF.=1 ஆகவே மொத்தம் = 8 + 6 + 4 + 2 + 1 = 21

விடைகள்



சிறிய ஒரு இணைகரம் = LMHJ ,BDFM = 2 இரு முக்கோணம் செர்ந்த ஒரு இணைகரம் = ABML , MFGH =. 2

4 உருக்கள் செர்ந்த ஒரு இணைகரம் = LBHI, LBEF, BDGH, DFLA, BCFH, KLFH, ABHJ, LFGJ = 8.

6 உருக்கள் செர்ந்த ஒரு இணைகரம் LCFI, KBEH , ADGJ = . 3

ஆகவே மொத்தம் = 2 + 2 + 8 + 3 = 15.

13.



P % இரு உருக்கள் சேர்ந்த செவ்வகம் = HIJE, EKJ,F, FMNG, GPQH, AEOH, EBFO, OFCG ,HOGD = 8

4 உருக்கள் சேர்ந்த செவ்வகம் = ABFH, BCGE, CDHF, DAEG ,EFGH = 5

6 உருக்கள் சேர்ந்த செவ்வகம் = IJFG, KLGH, MNHE , PQEF =. 4

8 உருக்கள் சேர்ந்த செவ்வகம் = IJMN, KLPQ , ABCD = 3

ஆகவே மொத்தம் = 8 + 5 + 4 + 3 = 20

14.

#### முக்கோணங்கள்



சிறிய ஒரு
முக்கோணங்கள் = IJQ,
JKQ, KLQ, LMQ, MNQ,
NOQ, OPQ, PIQ =. 8
இரு முக்கோணம் சேர்ந்த
ஒரு முக்கோணங்கள் =
ABQ, BCQ, CDQ,
DEQ, EFQ, FGQ,

GHQ, HAQ, IKQ, KMQ, MOQ , OIQ =. 12 4 முக்கோணம் சேர்ந்த