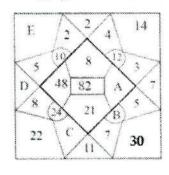

ூட்டுத்தொகை அந்த நிரையில் அல்லது நிரவுக்கு தரப்பட்டுள்ள<u>து</u>.
- இங்கு நெய்யரியிலே நிழந்நப்பட்ட பிரதேசத்தினால் வரையறுக்கப்பட்ட சதுர நிரையிலோ அல்லது நிரலிலோ ஒரே எண்ணை ஒன்றிற்கு மேற்பட்ட தடவை இடப்பட முடியாது.
- இந்த நிபந்தனைகளுக்கு ஏற்ப இந்த சதுரக் கோலத்தில் சில எண்களும் சில ஆங்கில எழுத்துக்களும் இடப்பட்டுள்ளதோடு சில சதுரங்கள் வெறுமையாகவும் உள்ளது.
- இந்த தகவல்களுக்கு ஏற்ப கீழேயுள்ள ஒவ்வொரு வினாவுக்குமான சரியான விடையைத் தெரிவு செய்து தெரிவினது இலக்கத்தை வினாவின் எதிரேயுள்ள புள்ளிக்கோட்டில் எழுதுக.



- A எனும் எழுத்து குறிக்கும் எண் யாது? (.....)
- 72. B எனும் எழுத்து குறிக்கும் எண் யாது (.....)
- 73. C எனும் எழுத்து குறிக்கும் எண் யாது? (.....)
- 74. D எனும் எழுத்து குறிக்கும் எண் யாது? (.....)
- 75. E எனும் எழுத்து குறிக்கும் எண் யாது? (.....)

### பின்வரும் வினாக்கள் பொழகியைக் காண்க.



## ஒவ்வொன்றிலும்

காணப்படும்

ஆங்கில

36

எழுத்துக்களின்

78. 
$$C = (.....)$$

$$\begin{array}{c|c}
6 & 2 \\
\hline
 & 6 & C \\
\hline
 & 18 & 4 & D
\end{array}$$

## 81. A = (.....)

83. 
$$C = (.....)$$

84. 
$$D = (....)$$



- 86. A = (....)
- 87. B = (....)
- 88. C = (.....)
- 89. D = (.....)



- 90. A = (.....)
- 91. B = (.....)
  - 92. C = (....)
- 93. D = (....)



- 94. A = (.....)
- 95. B = (....)
- 96. C = (....)
- 97. D = (....)
- 98. E = (....)

# குலங்கை நிர்வாக சேவை மற்றும் குலங்கை கணக்காளர் சேவை

போட்டிப் பரீட்சைகளுக்கான வழிகாட்டல் கருத்தரங்கு. - 2019

# பொது வீவேகம்

மாதிரி வினாத்தாள் 01

வளவாளர் S. பகீரதன்

|    |                                                                                            | தே போன்று தொடர்பைக் காட்டும்