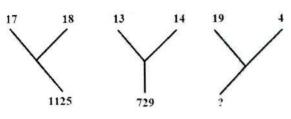

5. வாரமொன்றில் ரஜீவ் சந்தைக்குச் செல்வது எந்த நாளில் ( வாரம் ஆரம்பிப்பது திங்கட் கிமமை
    எனக் எடுத்துக் கொள்க. )
    கூற்று (i) :- ரஜீவ் புதன் கிழமை அலுவலகத்திற்குச் செல்லமாட்டார்.
    கூற்று (ii) :- ரஜீவ் சந்தைக்குச் சென்ற அடுத்த நாள் அவனது தாய் வீட்டிற்கு வருகிறார்
    கூற்று (iii) :- ரஜீவ் இன் தாய் அவனது வீட்டிற்கு வருவது திங்கட்கிழமை அல்ல வியாழக்
    கிழமை
                  1.கூற்று (ii) மற்றும் .கூற்று (iii) மட்டும் சரி
                  2.கூற்று (i) மட்டும். சரி
                  3.கூற்று (i) மற்றும் .கூற்று (iii) மட்டும். சரி
                  4.கூற்று (i) ,(ii) மற்றும் (iii) மட்டும். சரி
                 5.அனைத்துக் கூற்றுக்களும் அல்ல
                                                                                       (.....)
```

unehun



46.



1. 6

2. 5

3.

(.....)

47.



1. 641

639 2.

529 3.

655

(....) கோடிடப்பட்ட எதிரேயுள்ள இலக்கத்தை

- > 48 தொடக்கம் 50 வரையான வினாக்களில் காணப்படும் எண் கோலங்களில் இடத்திற்கு பொருத்தமான எண்னைத் தெரிவு செய்து தெரிவின் புள்ளிக்கோட்டில் எழுதுக
- 48. 5, 10, 13, 26, 29, 58, 61, ......

1. 122

2. 128

3. 64 133

(....)

49. (8 3) 15, (9 2) 14, (12 8), .........

2. 43

4 48

(....)

50.  $13 \times 22 = 70$ ,  $12 \times 18 = 60$ ,  $11 \times 14 = 50$ ,  $9 \times 7 = \dots$ 

1. 32

2. 46

67

(....)

# குலங்கை நிர்வாக சேவை மற்றும் குலங்கை கணக்காளர் சேவை

போட்டிப் பரீட்சைகளுக்கான வழிகாட்டல் கருத்தரங்கு. - 2019

1 தொடக்கம் 5 வரையுள்ள ஒவ்வொரு வினாவின் கீழேயும் குறித்த ஒரு தொடர்பொன்றுடன்

வெற்றிடங்களுடன் தரப்பட்டுள்ளது.

# பொது வீவேகம்

மாகிரி வினாக்காள் 06

சொற்சோடிகள்

இரு

வளவாளர் S. பகாகன்

அவற்றின்

தொடர்பொன்று

| சொந