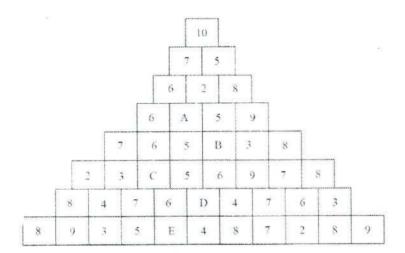

ீழேயுள்ள ஒவ்வொரு வினாவுக்குமான சரியான விடையைத் தெரிவு செய்து தெரிவினது இலக்கத்தை வினாவின் எதிரேயுள்ள புள்ளிக்கோட்டில் எழுதுக.



- A எனும் எழுத்து குறிக்கும் எண் யாது? (.....)
- 72. B எனும் எழுத்து குறிக்கும் எண் யாது (.....)
- 73. C எனும் எழுத்து குறிக்கும் எண் யாது? (.....)
- 74. D எனும் எழுத்து குறிக்கும் எண் யாது? (.....)
- 75. E எனும் எழுத்து குறிக்கும் எண் யாது? (.....)

### பின்வரும் வினாக்கள் பொழகியைக் காண்க.



## ஒவ்வொன்றிலும்

காணப்படும்

ஆங்கில

36

எழுத்துக்களின்

78. 
$$C = (.....)$$

$$\begin{array}{c|c}
6 & 2 \\
\hline
 & 6 & C \\
\hline
 & 18 & 4 & D
\end{array}$$

## 81. A = (.....)

83. 
$$C = (.....)$$

84. 
$$D = (....)$$



- 86. A = (....)
- 87. B = (....)
- 88. C = (.....)
- 89. D = (.....)



- 90. A = (.....)
- 91. B = (.....)
  - 92. C = (....)
- 93. D = (....)



- 94. A = (.....)
- 95. B = (....)
- 96. C = (....)
- 97. D = (....)
- 98. E = (....)

# குலங்கை நிர்வாக சேவை மற்றும் குலங்கை கணக்காளர் சேவை

போட்டிப் பரீட்சைகளுக்கான வழிகாட்டல் கருத்தரங்கு. - 2019

# பொது வீவேகம்

மாதிரி வினாத்தாள் 01

வளவாளர் S. பகீரதன்

|    |                                                                                            | தே போன்று தொடர்பைக் காட்டும்