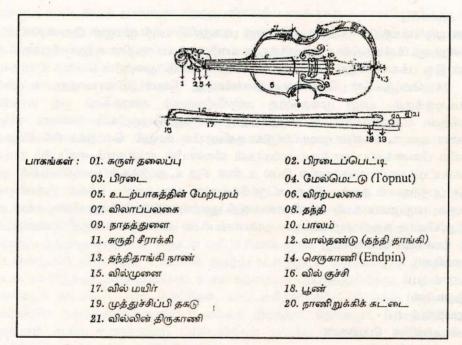

ி அதிகரிக்கும். நாகபாசப்பக்கம் திருப்பினால் சுருதி குறையும். வாசிப்பும் தந்திகள் நான்கின் பெயர்கள்:

- ஸாரணி(ஸ)
- 2. பஞ்சமம் (ப)
- 3. மந்தரம் (ஸ்)
- 4. அனுமந்தரம் (ப)

தாளத்தந்திகள் மூன்றின் பெயர்கள்:

- 1. பக்க ஸாரணி (ஸ)
- 2. பக்க பஞ்சமம் (ப)
- ஹெச்சுஸாரணி (ஸ)

வாசிக்கும் தந்திகளில் ஸாரணித் தந்தியை மத்திம ஸ்தாயி ஸட்ஐத்திற்கும், பஞ்சமத் தந்தியை மந்திரஸ்தாயி பஞ்சமத்திற்கும், மந்தரத் தந்தியை மந்திரஸ்தாயி ஸட்ஐத்திற்கும், அனுமந்தரத் தந்தியை அனுமந்திரஸ்தாயி பஞ்சமத்திற்கும் சுருதி சேர்க்க வேண்டும்.

சுருதிக்காகவும் தாளத்திற்காகவும் பயன்படும் தந்திகளில் பக்க ஸாரணித் தந்தியை மத்தியஸ்தாயி ஸட்ஜத்திற்கும் பக்க பஞ்சமத் தந்தியை மத்தியஸ்தாயி பஞ்சமத்திற்கும் ஹெச்சுஸாரணித் தந்தியைத் தாரஸ்தாயி ஸட்ஜத்திற்கும் சுருதி சோக்க வேண்டும். வீணை வாத்தியத்தில் தாளத்தினை சிறப்புற வாசிக்கலாம்.



#### வயலின் (VIOLIN)



(10 புள்ளிகள்)

#### 6. i) பரதநாட்டியத்தின் மறுமலர்ச்சியில் ஸ்ரீமதி ருக்மணிதேவி அருண்டேல் அவர்களின் பங்களிப்பு

- நடனக் கலைக்கே பெரும்பாலும் தம் வாழ்நாளை அர்ப்பணித்த இவ் அம்மையார் 1904ஆம் ஆண்டு பெப்ரவரி மாதம் 29ஆம் திகதி சமஸ்கிருத அறிஞருமான நீலகண்ட சாஸ்திரிக்கும் திருவையாற்றினைச் சேர்ந்த ஷேஷம்மாளுக்கும் ஆறாவது பிள்ளையாகப் பிறந்தார்.
- இளம் வயதில் சங்கீதத்திலும் ஏனைய கவின்கலைகளிலும் விருப்புடையவராகத் திகழ்ந்தார்.
- இசையில் ஈடுபாடுள்ளவராதலால் இசைக் கலைஞராகவே விளங்க வேண்டுமென விரும்பினார்.
- சமய பண்பாட்டுப் பணிகளில் ஈடுபட்டுக் கொண்டிருந்த பிரம்மஞான சங்கத்துடன் நெருங்கிய உறவு கொண்டிருந்தார்.
- இவர் அவுஸ்திரேலிய நாட்டைச் சேர்ந்த டாக்டர் G. S. அருண்டேலை 1920ஆம் ஆண்டில் திருமணம் செய்தார்.
- வைதீகப் பிராமண குடும்பத்தைச் சேர்ந்த ருக்மணிதேவி தம்மிலும் மிக வயது கூடிய ஆங்கிலேயர் ஒருவரைத் திருமணம் செ