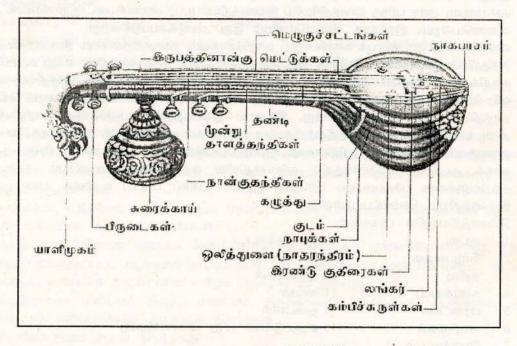

் பக்கம் தள்ளினால் சுருதி அதிகரிக்கும். நாகபாசப்பக்கம் திருப்பினால் சுருதி குறையும். வாசிப்பும் தந்திகள் நான்கின் பெயர்கள்:

- ஸாரணி(ஸ)
- 2. பஞ்சமம் (ப)
- 3. மந்தரம் (ஸ்)
- 4. அனுமந்தரம் (ப)

தாளத்தந்திகள் மூன்றின் பெயர்கள்:

- 1. பக்க ஸாரணி (ஸ)
- 2. பக்க பஞ்சமம் (ப)
- ஹெச்சுஸாரணி (ஸ)

வாசிக்கும் தந்திகளில் ஸாரணித் தந்தியை மத்திம ஸ்தாயி ஸட்ஐத்திற்கும், பஞ்சமத் தந்தியை மந்திரஸ்தாயி பஞ்சமத்திற்கும், மந்தரத் தந்தியை மந்திரஸ்தாயி ஸட்ஐத்திற்கும், அனுமந்தரத் தந்தியை அனுமந்திரஸ்தாயி பஞ்சமத்திற்கும் சுருதி சேர்க்க வேண்டும்.

சுருதிக்காகவும் தாளத்திற்காகவும் பயன்படும் தந்திகளில் பக்க ஸாரணித் தந்தியை மத்தியஸ்தாயி ஸட்ஜத்திற்கும் பக்க பஞ்சமத் தந்தியை மத்தியஸ்தாயி பஞ்சமத்திற்கும் ஹெச்சுஸாரணித் தந்தியைத் தாரஸ்தாயி ஸட்ஜத்திற்கும் சுருதி சோக்க வேண்டும். வீணை வாத்தியத்தில் தாளத்தினை சிறப்புற வாசிக்கலாம்.



#### வயலின் (VIOLIN)



(10 புள்ளிகள்)

#### 6. i) பரதநாட்டியத்தின் மறுமலர்ச்சியில் ஸ்ரீமதி ருக்மணிதேவி அருண்டேல் அவர்களின் பங்களிப்பு

- நடனக் கலைக்கே பெரும்பாலும் தம் வாழ்நாளை அர்ப்பணித்த இவ் அம்மையார் 1904ஆம் ஆண்டு பெப்ரவரி மாதம் 29ஆம் திகதி சமஸ்கிருத அறிஞருமான நீலகண்ட சாஸ்திரிக்கும் திருவையாற்றினைச் சேர்ந்த ஷேஷம்மாளுக்கும் ஆறாவது பிள்ளையாகப் பிறந்தார்.
- இளம் வயதில் சங்கீதத்திலும் ஏனைய கவின்கலைகளிலும் விருப்புடையவராகத் திகழ்ந்தார்.
- இசையில் ஈடுபாடுள்ளவராதலால் இசைக் கலைஞராகவே விளங்க வேண்டுமென விரும்பினார்.
- சமய பண்பாட்டுப் பணிகளில் ஈடுபட்டுக் கொண்டிருந்த பிரம்மஞான சங்கத்துடன் நெருங்கிய உறவு கொண்டிருந்தார்.
- இவர் அவுஸ்திரேலிய நாட்டைச் சேர்ந்த டாக்டர் G. S. அருண்டேலை 1920ஆம் ஆண்டில் திருமணம் செய்தார்.
- வைதீகப் பிராமண குடும்பத்தைச் சேர்ந்த ருக்மணிதேவி தம்மிலும் மிக வயது கூடிய ஆங்கிலே