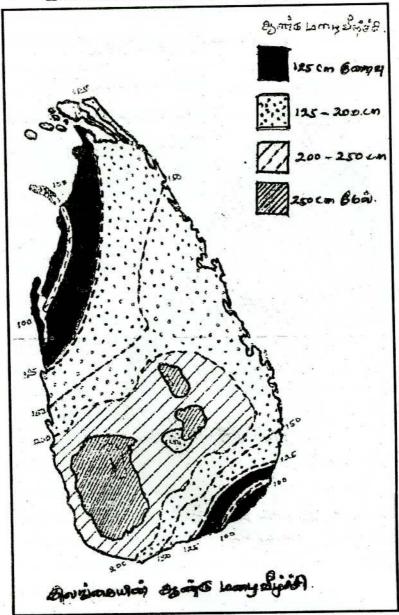

6) இலங்கையின் மழைவீழ்ச்சி வகைகளைத் தந்து அவற்றை விளக்குக

இலங்கை மத்தியகோட்டுப் பிரதேசத்தில் அமைந்திருப்பதால் வருடம் முழுவதம் பரவலாக மழையைப் பெற்றுக் கொள்கின்றது. இலங்கையில் எப்பகுதியும் மழையைப் பெறாதாபிரதேசமாக இல்லை இலங்கையின் மன்னார் பிரதேசம் அம்பாந்தோட்டைப் பிரதேசம் இரண்டினையும்தவிர ஏனையவை 185cmக்கு அதிகமழையை பெறுகின்றன. மலைநாட்டின் கினிகத் தேனை அதிகமாக மழையைப்பெற்றுக்கொள்கின்றது தற்போதுஅதிகம் மழை பெறும் இடமாக மாலிபொட

### இலங்கையின் மழைவீழ்ச்சியின் இயல்புகள்

- வருட சராசரி மழைவீழ்ச்சி 1861 mm
- உலர் வலயத்தில் 900m மழையும் ஈரவலயத்தில்
  5000mm மழையும் கிடைக்கிறது
- மத்திய மலைநாட்டின் மேற்பகுதி அதிக மழை பெறுகிறது
  - 1. மாலிபொட 5330mm
  - 2. யட்டியாந் தோட்ட 5259mm
  - 3. ഖட்ட ഖണെ 5024mm
- மலைநாட்டின் உயரமான இடங்களில் மழைகுறைவாகும்
- மலைநாட்டின் கிழக்குப் பகுதி மழை குறைவாகும்
  - 1. பதுளை 1762mm
  - 2. நக்கிஸ் 3000mm
- கரையோரத்தை நோக்கி செல்லுகையில் மழை குறைவடைகிறது
  - 1. கொழும்பு 2423mm
- மார்ச் ஏப்பிரல் முதல் மேற்காவுகை 268mm
- மே செப்ரெம்பர் தென்மேல் பருவக்காற்று 556mm
- ஒக்ரோபர் நவம்பர் இரண்டாவது மேற்காவுகை 558mm
- டிசம்பர் பெப்ரவரி வடகீழ் பருவக்காற்று 479mm

# இலங்கையின் ஆண்டு மழைவீழ்சசி

## 15) இலங்கையின் தாழ்நில ஈரவலயத்தின்இயல்புகள் எவை?

- வருட மழைவீழ்ச்சி 2000mmக்கு மேல் காணப்படும்
- வருடம் முழுவதும் பரவலாக மழைவீழ்ச்சி கிடைக்கப் பெறும்
- தென்மேல் பருவக்காற்று மேற்காவுகை மழையும்
  இங்கு அதிக மழையைக் கொடுக்கின்றன.
- பெப்ரவரி ஆக்கஸ்ட் மாதங்களில் இங்கு மழைவீழ்ச்சி குறைவாக உள்ளது.
- வருடம் முழுவதும் பிரகாசமான சூரிய வெளிச்சிம் கிடைக்கப் பெறும்.
- இங்கு மே செற்ரெம்பர் மாதங்களில் தென்மேல் பருவக்காற்று அதிக மழையைக் கொடுக்கின்றது.
- கடும் மழை உயர் வெப்ப நிலை என்பன காரணமாக இங்கு தாவர வளர்ச்சி அதிகமாக உள்ளது.
- 300m இலும் குறைவான உயரமுடைய ஈரவலய தாழ் நிலங்கள் இதில் அடங்கும்

- 16) இலங்கையின் தாழ்நிலஉலர் வலயத்தின் இயல்புகள் எவை?
  - இலங்கையின் மொத்த நிலப்பரப்பில் ¾ பகுதி தாழ் நில உலர் வலயமாக உள்ளது.
  - இங்கு வருட மழைவீழ்ச்சி 1250 mm 2000mm வரை கணைப்படுகின்றது
  - ஒக்ரோபர் தொடக்கம் ஐனவரி இறுதி வரை இங்கு மழைவீழ்ச்சிக் காலம் நிலவுகின்றது.
  - இங்கு ஆறாவளிகளும் வடகீழ்ப் பருவக்காற்றுக்களும் அதிக மழையைக் கொடுக்கின்றன.
  - மார்ச் ஏப்பிரல் மாதங்களில் சில வேளைகளில் மேற்காவுகை மழையின் செல்வாக்கு காணப்படுகின்றது.
  - இங்கு கிடைக்கப் பெறும் மழைவீழ்ச்சியின் நிச்சியமற்ற தன்மை காணப்படுகின்றது.
  - மே தொடக்கம் செப்ரெம்பர் வரை இங்கு வரட்சியான காலம் நிலவுகின்றது.
  - இங்கு கிடைக்கப் பெறும் மழைவீழ்ச்சியின் அளவைவிட ஆவியாக்கம், ஆவியீர்ப்பு என்பன அதிகமாக இருப்பதனால் இங்கு வரட்சி அதிகம் நிலவுகின்றது.
  - இங்கு கோடை காலம் நீண்டதாகவும் மாரிகாலம் குறுகியதாகவும் காணப்படுகின்றது.
  - ஒக்ரோபர் ஐனவரி மாதங்களில் கூறாவளி மூலம் மழை கிடைக்கும்
- 17) இலங்கையின் உயர் நில ஈரவலயத்தின் இயல்புகள் எவை?
  - வருடம் முழுவதும் பரவலாக இங்கு மழை கிடைக்கிறது

- இலங்கையில் அதிக மழை பெறும் மரலி பொட, வட்டவளை, கெனில்வர்த் என்பன இங்கு உள்ளன
- தென்மேல் பருவக்காற்றும், மேற்காவுகையும் இங்கு
  அதிக மழையைக் கொடுக்கின்றன.
- சராசரி வருட மழைவீழ்ச்சி 3400mm
- சில வேளைகளில் மழைவீழ்ச்சி 5000mmஐ விட
  அதிகமாகவும் காணப்படும் வட்டவளை (5537)mm
- இந்த வலயத்தில் உலர் பருவம் என்பது மிக்க குறைவாகக் காணப்படும்.
- இட உயரம் வெப்பம் நழுவுவீதம் என்பன காரணமாக இங்கு வெப்பநிலை குறைவடைந்து செல்கின்றது. உதாரணம் :- நுவரெலியா

#### 18)இலங்கையின்உயர்நில உலர்வலயத்தின் இயல்புகள் எவை?

- மாத்தளை , கண்டி , நுவரெலியா ஹபுதலபோன்ற நகரங்களை இணைத்து வரையப்படும் கோட்டிற்கு கிழக்காகவும் 300 m சமவுயரக் கோடாகவும் உளள் பகுதி உயர் நில உலர் வலயம் ஆகும்.
- குத்துயரம் காரணமாக தாழ்நில உலர் வலயத்தை விட இங்கு வெபப்நிலை குறைவாகக் காணப்படும்.
- காற்று ஒதுக்கப் புறத்தில் காணப்படுவதால் வருடத்தின் அதிக காலம் வரண்ட காற்றின் செல்வாக்கு காணப்படும்.
- 19) இலங்கையின் அரைகுறை வறள் வலயத்தின் இயல்புகள் எவை?
  - வருடாசராசரி மழைவீழ்ச்சி 1250mm ஐ விடக் குறைவாகும்

- மூன்று மாதத்திற்கு மாத்திரம் மழைவீழ்ச்சி மட்டுப்படுத்தப்பட்டிருக்கும்.
- கூடுதலான மாதங்கள் 100mm ஐ விடக் குறைவான மழைவீழ்ச்சியே கிடைக்கப் பெறுகிறது.
- இங்கு 06 மாதங்கள் வரை வரட்சிப் பருவம் காணப்படும்
- அதிக வெப்பநிலை காரணமாக உயர் ஆவியாக்கம் நிகழ்வதால் அதிக வறள் நிலை இங்கு காணப்படுகிறது.
- 20) இலங்கையின் அ**ரைவறள்** வலய மாவட்டங்கள் எவை? மன்னார் , அம்பாந்தோட்டை
- இலங்கையின் உயர்நில ஈரவலய மாவட்டங்கள் எவை? கண்டி , நுவரெலியா
- 22) இலங்கையின் தாழ்நில உலர்வலய மாவட்டங்கள் எவை? யாழ்ப்பாணம், வவுனியா, அநுராதபுரம், பொலநறுவை
- 23) இலங்கையின் தாழ்நில ஈரவலய மாவட்டங்கள் எவை? கொழும்பு, கம்பஹா , களுத்துறை
- 24) இலங்கையின் பிரதான வானிலைப் பருவங்களைக் குறிப்பிடுக?
- ஒருங்கல் மேற்காவுகைப் பருவம் மார்ச் ஏப்பிரல்
- தென்மேற்கு மொன்சூன் பருவம் மே செப்ரெம்பர்
- ஒருங்கல் மேற்காவுகைப் பருவம் ஒக்டோபர்- நவம்பர்
- வடகீழ் மென்சூன் பருவம் டிசம்பர் பெப்ரவரி
- 25) இலங்கையின் காலநிலை வகைப்பாட்டை மேற்கொண்ட அறிஞ்ஞர் யார்? ஜோர்ஐ் தம்பையாப்பிள்ளை