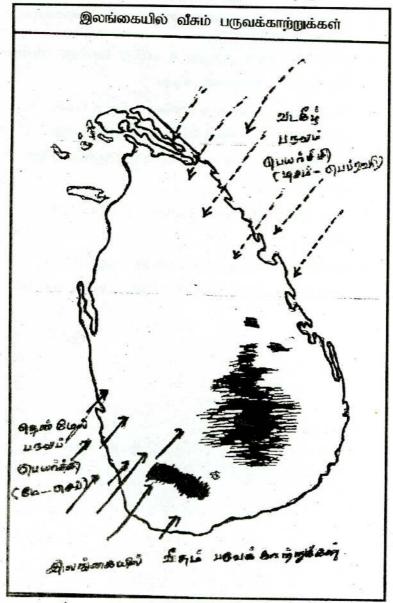

# இலங்கையில் வீசும் பருவக்காற்றுக்கள்

உதாரணமாக அநுராதபுரத்தின் வெப்பநிலை 27.2.0c ஆகவும் கொழும்பின் வெபபநிலை 260.1c ஆகவும் உள்ளது. பருவக்காற்றுக்கள் இலங்கையில் வீசுகின்ற பருவக்காற்றுக்கள் ஈரப்பதன் உடையனவாக வீசுவதால் அவற்றின்பாதையில் உள்ள பிரதேச வெப்ப நிலை குறைகின்றது. பருவக்காற்றுக்கள் கரையோர பிரதேச வெப்ப நிலைவ்பட நிலையில் தாக்கம் செலுதுகின்றன.

இலங்கை 3 வகையான மழை வீழ்ச்சியைப் பெற்றுக் கொள்கின்றது அவை

- 1. மேற்காவுகைமழை (உகைப்பு மழை)
- 2. பருவக்காற்று மழை(மொன்சூன் மழை)
- 3. சூறாவளிமழை

## மேற்காவகை மழை

வெப்பநிலை இருப்பதால் இலஙகையில் உயர்வாக பகல்வேளைகளில் ஆவியாதல் அதிகமாகும் பிற்பகல்களில் இடி, மின்னலோடு மேற்காவுகை மழையை மார்ச், ஏப்ரல் அவதானிக்கலாம் இலங்கையின் மாதங்களில் சிரப்பாக தென்மேல் பிரதேசம் மேற்காவுகையால் அதிக மழையைப் Manual Company of the Company of th ப்துக்\_மு ு க்றுக் பெற்றுக்கொள்கின்றனது.

# பருவகாற்றுமழை பருவகாற்றுமழை

வீசும் மாதங்களில் (மே-செம்டம்பர்) தென்மேல் பருவகாற்று நிலத்திலும் மத்திய மலைநாட்டின் கென்மேற்கு காழ் மேற்குப் பாகத்திலும் அதிக மழை பெய்கிறது. மழைவீழ்ச்சியின் அளவு கடற்கரையிலிருந்து மத்திய உயர்நிலத்தை நேக்கி அதிகரிக்கும். அதிக **ஈரலிப்பைக்கொண்ட** தென்மேல் பருவகாற்று உள்நாட்டை நோக்கி வீசும் போது மத்தியமலைநாட்டின் தென்மேல் பகுதி ஒடுங்கச் செய்வதால் (குளிரச் அதனைத் தடுத்து மழைவீழ்ச்சியைப் இப்பகுதிகள் அதிக செய்வகால்) இலங்கையி**ன்** கிழக்கு, எ வடக்கு பாகங்களில் பொகின்னன. இப் பருவகாற்றுக்காலம் வரட்சியான காலமாகும், Bigin

வடகீழ்ப் பருவகாற்று வீசும் மாதங்களில் (முசம்பர்-பெப்ரவரி) 血血血量の可能 வடபாகம்,கிழக்குப்பாகம், மலைநாட்டின் இலங்கையின் கிழக்குப் பாகம் என்பனமழையைப் பெறுகின்றன.தென்மேற் பருவகாற்றினால் கிடைக்கும் மழை வீழ்ச்சியளவுடன் வடகீழ் முழைவழச்சி பருவகாற்றினால் கிடைக்கும் ച്ചണതെഖ **பெபிட்டில் மிகக்கு**ளுவாகும்.

### சூறாவளி மழை

குறாவளிகளினால் இலங்கை கணிசமான அளவு மழையைப் பெற்று வருகின்றது. சூறாவளிகள் பருவகாற்று குறிப்பாக இடைக்காலங்களில். ஒக்டோபர், நவம்பர் மாதங்களில் இலங்கைக்கு அதிக மழையைத் தருகின்றன. இலங்கையின் கிழக்கு, வடக்குப் ஒக்டோபர். பாகங்கள் நவம்பர் மாதங்களில் அதிக பெறுவதற்குச் மழை சூறாவளிகளே காரணமாகும்.

இலங்கை மத்தியகோட்டிற்கு அருகே அமைந்திருப்பதால் அயன மண்டலச் கூறாவளிகளின் தாக்கம் இங்கு காணப்படுகின்றது. இலங்கையின் காலநிலையில் பருவக் காற்றுக்களோடு நாவளிகளும் முக்கியத்துவம் வகிக்கின்றன. வடகீழ்ப் பருவக்காற்று வீககின்ற டிசம்பர், ஜனவரி, பெப்பிரவரி எனும் மாதங்களிலும் கூறாவளி களின் தாக்கம் இலங்கையில் காணப்படுகின்றது.