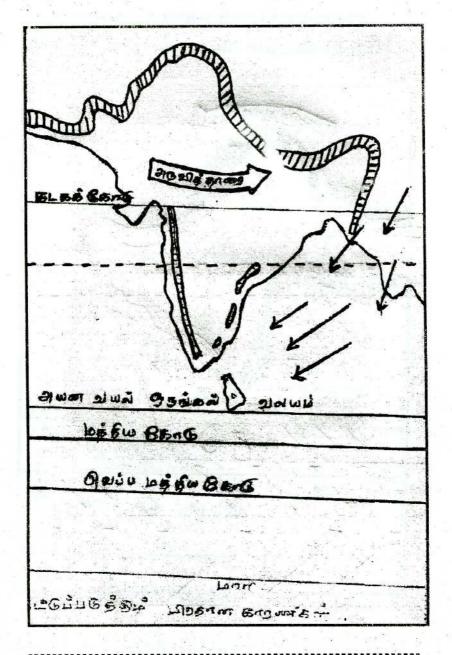

# பருவகாற்றுமழை பருவகாற்றுமழை

வீசும் மாதங்களில் (மே-செம்டம்பர்) தென்மேல் பருவகாற்று நிலத்திலும் மத்திய மலைநாட்டின் கென்மேற்கு காழ் மேற்குப் பாகத்திலும் அதிக மழை பெய்கிறது. மழைவீழ்ச்சியின் அளவு கடற்கரையிலிருந்து மத்திய உயர்நிலத்தை நேக்கி அதிகரிக்கும். அதிக **ஈரலிப்பைக்கொண்ட** தென்மேல் பருவகாற்று உள்நாட்டை நோக்கி வீசும் போது மத்தியமலைநாட்டின் தென்மேல் பகுதி ஒடுங்கச் செய்வதால் (குளிரச் அதனைத் தடுத்து மழைவீழ்ச்சியைப் இப்பகுதிகள் அதிக செய்வகால்) இலங்கையி**ன்** கிழக்கு, எ வடக்கு பாகங்களில் பொகின்னன. இப் பருவகாற்றுக்காலம் வரட்சியான காலமாகும், Bigin

வடகீழ்ப் பருவகாற்று வீசும் மாதங்களில் (முசம்பர்-பெப்ரவரி) 血血血量の可能 வடபாகம்,கிழக்குப்பாகம், மலைநாட்டின் இலங்கையின் கிழக்குப் பாகம் என்பனமழையைப் பெறுகின்றன.தென்மேற் பருவகாற்றினால் கிடைக்கும் மழை வீழ்ச்சியளவுடன் வடகீழ் முழைவழச்சி பருவகாற்றினால் கிடைக்கும் ച്ചണതെഖ **பெபிட்டில் மிகக்கு**ளுவாகும்.