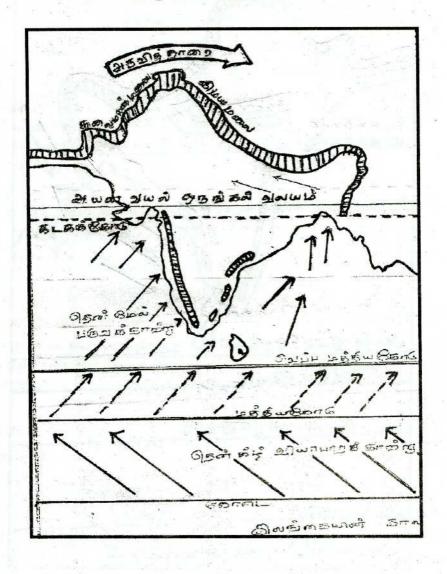

ஐனவரி மாத்தில் 10° தெற்காக இந்து சமுத்திரத்திற்கு
 மேலாகவும் ஜீன்மாதத்தில் இலங்கைக்கு வடக்காகவும்
 ஆசியாவிற்கு மேலாகவும் அயன ஒருங்கல் வலயம்
 நகர்தல் கண்கை 5°-10° இடையில் மத்திய கோட்டுக்கு

ஜனவரி மாத்தில் 10° தெற்காக இந்து சமுத்திரத்திற்கு

- வட அகலாங்கு 5°-10° இடையில் மத்திய கோட்டுக்கு
  அருகில் இருத்தல் நடைவு காரணமாக தவின் சராசரி
- இந்த வலயத்தின் நுழைவு காரணமாக தீவின் சராசரி
  அமுக்கம் வேறுபடுகின்றது. இலங்கையின் வடக்கில்
  இருந்து
  தெற்குநோக்கி அமுக்கம் குறைந்து
  செல்கின்றது.
- இலங்கை தாழமுக்க வலயத்தில் அமைந்திருப்பதனால் இலங்கைக்கு மேலாக காற்றுக்கள் வீசுவதால் கால நிலையில் செல்வாக்குச் செலுத்துகின்றது.

வீசுகின்ற காற்றுக்கள்

சமுத்திர நீரோட்டம்

சமுத்திர நீரோட்டம்

சமுத்திரப்பகுதியில் வீசுகின்ற காற்றுக்கள் சமுத்திரப் பகுதியில் நகரும் நீரோட்டங்களின் திசையைத் தீர்மானிக்கின்றன. பசுபிக் சமுத்திரத்தில் இருந்து இந்து சமுத்திரத்திற்கு வீசும் வியாபார காற்றுக்களுக்கு இசைவாக "வட அயன சமுத்திர நீரோட்டம்". காணப் படுகின்றது. இது இலங்கையின் காலநிலையில் செல்வாக்குச் செலுத்துகின்றது.