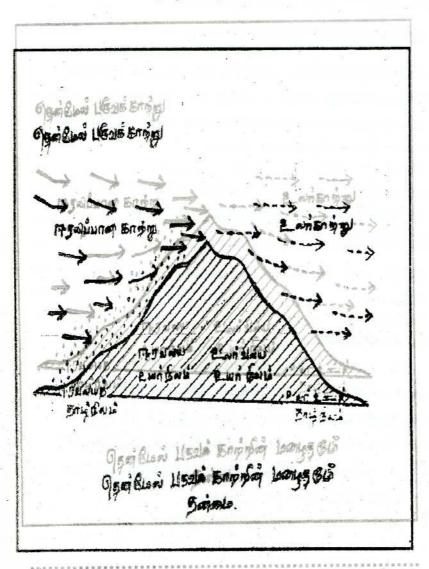

# ூலங்கையின் கால நிலையை கட்டுப்படுத்தும் பிரதான காரணிகள்

மாறன் மண்டலத்தில் மேற்கு,கிழக்காக செயற்படும் முனைவு சுழிப்புச்சுற்றோட்டத்தினுள் அருவித்தாரை என்கின்ற விரைவான ஒரு காற்றோட்டம் காணப்படுகின்றது. இந்த அருவித்தாரை கோடையில் இமய மலைக்கு வடக்காகவும் மாரியில் இமயமலைக்கு தெற்காக இடம் பெயரும் இயலபினைஉடையது. தென்மேல் பருவக்காற்றின் தோற்றத்திற்கு அருவித்தாரை காரணமாக அமைகிறது.

11) இலங்கையின் மேற்காவுகை மழையின் இயல்புகள் எவை?

இலங்கை மத்திய கோட்டுக்கு அருகில் அமைந்திருப்பதால் உயர்ந்த வெப்பம் அல்லது சூரியஒளி கிடைக்கப் பெறுகின்றது. வெப்பமடைந்து மேல் எழும் வாயு குத்தாகக் குறைவதற்கு கடல் மட்டத்தில் இருந்து நிலத்தினுள் வீசும் கடல்காற்று மேற்காவுகை மழைக்குத் தடையாக அமைந்துள்ளது.

பருவக்காற்றுகள் இந்து சமூத்திரத்தில் தோன்றுகின்ற சூறாவளிகள் என்பன மேற்காவுகை மழையைக் கட்டுப் படுத்துகின்றன.

மேற்காவுகை மழைக்கு முன்னர் பாரமான மழை முகில்களால் மூடப்பட்ட வானத்தைக் காணலாம்.

மேற்காவுகை மழை இடி மின்னலுடன் சேர்ந்து பொழிகின்றது. இதனால் இது இடி மின்னல் மழை எனவும் அழைக்கப்படுகின்றது.

ஒரிரு மணித்தியாலம் குறுகிய நேரம் இந்த மழைப் பொழிவு இடம்பெறுகின்றது.

மழைக்குப் பின்னர் இரவு வானம் தெளிவாகக் காணப்படும் மார்ச் - ஏப்பிரல் ஒக்ரோபர் - நவம்பர் மாதங்களில் இந்த மழை அதிகம் கிடைக்கப் பெறும்

12) இலங்கையில் பருவங்களின் தோற்றப்பாட்டிற்கு அல்லது பருவக்காற்றுகளின் உருவாக்கத்திற்கு அடிப்படையாக அமையும் பௌதீக காரணிகள் எவை?