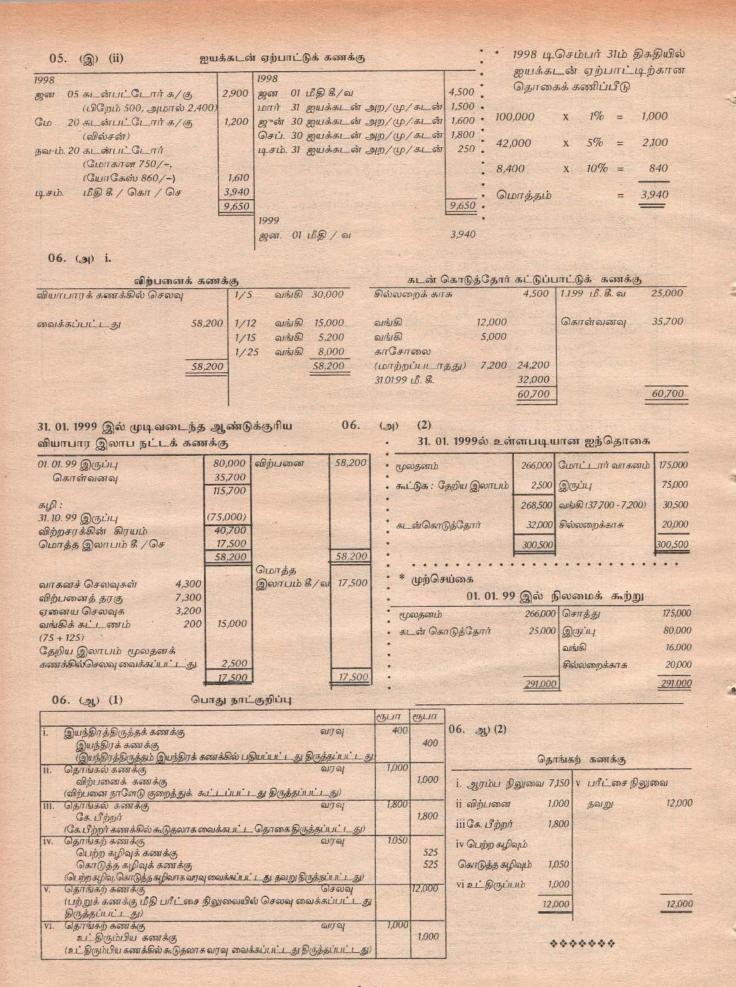

இக்<mark>கம்பனியின் கொள்கையானது அ</mark>றவிடமுடியாக் கடன்களை ஐயக்கடன் ஏற்பாட்டுக் <mark>கணக்கினூடாகப்</mark> பதிவழிப்பதாகும்.

2003 <mark>மா</mark>ர்ச் 31 இல் க<mark>டன்பட்டோர்களின் தொகை ர</mark>ூபா 20,000 ஆகும். இத்தொகையினுள் ரூபா 2,500<mark>ஐ</mark> அறவிட முடியாக் கடனாகப் பதிவழிக்கப்பட்டது. மிகுதியாகவுள்ள கடன்பட்டோரில் ஐயக்கடனுக்கான ஏற்பாடு 5% ஆகும்.

2004 மார்ச் 31 இல் கடன்பட்டோரில் தொகை ரூபா 35,000 ஆகும். இத்தொகையினுள் ரூபா 3,000 ஐ அறவிட முடியாக் கடனாகப் பதிவழிக்கப்பட்டது. முன்னைய வருடக் கணக்காண்டுக் காலத்தில் அறவிடமுடியாக் கடனாகப் பதிவழிக்கப்பட்ட ரூபா 2,000 இவ்வருடக் கணக்காண்டுக் காலத்தில் பெறப்பட்டு, கட்டன்பட்டோர் கணக்கில் செலவு வைக்கப்பட்டது. ரூபா 5,000 ஐக் கொண்ட கடன்பட்டோர் ஒருவருக்கு எதிராக 50% விசேட ஏற்பாடு செய்யப்படுவதுடன் மிகுதியாக உள்ள கடன்பட்டோர் தொகையில் 5% த்தை பொது ஏற்பாடாக தொடர்ந்து மேற்கொள்ளப்படுதல் வேண்டும்.

#### வேண்டப்படுவது:

2003 <mark>மார்ச் 31 இற்கும், 2004 மார்ச் 31 இற்குமான வர</mark>ுட முடிவுக்கான பின்வரும் கணக்குகளைத் தயாரிக்க.

- (1) அறவிட முடியாததும் ஐயக் கடனுக்குமான ஏற்பாட்டுக் கணக்கு
- (2) அறவிட முடியாக் கடன் கணக்கு, **ஐயக்கடன் கணக்கு** (ஐயக்கடன் கணக்கு என்பது original paper இல் விடுபட்டுள்ளது)
- 5. அ. ரத்னா வியாபாரத்தின் புத்தகங்களில் 2003 ஆம் கணக்காண்டு காலத்தினுள் பின்வரும் பிழைகள் எழுந்துள்ளன எனக் கண்டுபிடிக்கப்பட்டது.
  - (i) தொழிற்சாலை வேலையாட்களுக்காகக் கூலியாகச் செலுத்தப்பட்ட ரூபா 12,000 நிர்வாகச் சம்பளக் கணக்கில் பதிவிடப்பட்டுள்ளது.
  - (ii) இறுதி இருப்பாகவுள்ள மூலப்பொருள்கள் ரூபா 20,000 இனால் குறைத்து மதிப்பிடப்பட்டுள்ளது.
  - (iii) மூலப் பொருள் கொள்வனவுகள் ரூபா 5,000 முதன்மைப் பதிவுப் புத்தகத்தில் பதிவிடப்பட்டிருக்கவில்லை.
  - (iv) கடன் வட்டி ரூபா 7,500 செலுத்தப்படவும் பதிவு செய்யப்படவுமில்லை.

#### வேண்டப்படுவது:

- (1) 2003.012.31 இல் பின்வரும் நிபந்தனைகளின் அடிப்படையில் இருப்புகளின் பெறுமதியைக் கணிக்க.
  - (i) கம்பனி, இருப்புகளை ஒவ்வொரு உருப்படி அடிப்படையின் கீழ் (item by item basis) மதிப்பிடுகையில்,
  - (ii) கம்பனி, இருப்புகளைக் குழுப்படுத்தல் அடிப்படையின் கீழ் (group basis) மதிப்பிடுகையில்,
- (2) தேவைப்படுமிடத்தில் மேற்கூறப்பட்ட ஒவ்வொரு அடிப்படையிலுமுள்ள இறுதி இருப்பின் பெறுமதியை, <mark>கிரயப்</mark> பெறுமதியிலிருந்து தேறிய தேறக்கூடிய பெறுமதிக்குப் பதிவழிப்பதற்கான சீராக்கல் நாட்குறிப்புப் பதிவுகள்.
- இ. கீழே தரப்பட்டுள்ள தகவல்கள் லதா வியாபாரத்தின் 2003 யூலை மாதத்திற்கான வங்கிக் கொடுக்கல் வாங்கல்களுடன் தொடர்புடையதாகும்.

(i) காசோலைகள், வைப்புகள், விபரங்கள்

| திகதி    | தொகை (ரூபா) | குறிப்புகள்                           |
|----------|-------------|---------------------------------------|
| யூலை 01  | 300         | யூலை 02 ஆம் திகதி வசூலிக்கப்பட்டது.   |
| யூலை 08  | 1,800       | யூலை 10 ஆம் திகதி வசூலிக்கப்பட்டது.   |
| யூலை 18  | 1,050       | யூலை 20 ஆம் திகதி மறுக்கப்பட்டது.     |
| ധ്യതെ 25 | 710         | யூலை 26 ஆம் திகதி வசூலிக்கப்பட்டது.   |
| யூலை 30  | 2,800       | ஆகஸ்ட் 02 ஆம் திகதி வசூலிக்கப்பட்டது. |

(ii) வழங்கப்பட்ட காசோலைகளும் ஏனைய வரவு விபரங்களும்

| வமங்கைப்ப |    | كارانا كالمارك المارك ا | (B. 그렇게 X.S.) (B. S. S.) (B. S. S. S. S.) (B. S. |
|-----------|----|--------------------------------------------------------------------------------------------------------------------------------------------------------------------------------------------------------------------------------------------------------------------------------------------------------------------------------------------------------------------------------------------------------------------------------------------------------------------------------------------------------------------------------------------------------------------------------------------------------------------------------------------------------------------------------------------------------------------------------------------------------------------------------------------------------------------------------------------------------------------------------------------------------------------------------------------------------------------------------------------------------------------------------------------------------------------------------------------------------------------------------------------------------------------------------------------------------------------------------------------------------------------------------------------------------------------------------------------------------------------------------------------------------------------------------------------------------------------------------------------------------------------------------------------------------------------------------------------------------------------------------------------------------------------------------------------------------------------------------------------------------------------------------------------------------------------------------------------------------------------------------------------------------------------------------------------------------------------------------------------------------------------------------------------------------------------------------------------------------------------------------|--------------------------------------------------------------------------------------|
| திகதி     |    | தொகை (ரூபா)                                                                                                                                                                                                                                                                                                                                                                                                                                                                                                                                                                                                                                                                                                                                                                                                                                                                                                                                                                                                                                                                                                                                                                                                                                                                                                                                                                                                                                                                                                                                                                                                                                                                                                                                                                                                                                                                                                                                                                                                                                                                                                                    | குறிப்புகள்                                                                          |
| யூன்      | 29 | 5,100                                                                                                                                                                                                                                                                                                                                                                                                                                                                                                                                                                                                                                                                                                                                                                                                                                                                                                                                                                                                                                                                                                                                                                                                                                                                                                                                                                                                                                                                                                                                                                                                                                                                                                                                                                                                                                                                                                                                                                                                                                                                                                                          | யூலை 01 ஆம் திகதி சமர்ப்பிக்கப்பட்டது.                                               |
| யூலை      | 02 | 1,100                                                                                                                                                                                                                                                                                                                                                                                                                                                                                                                                                                                                                                                                                                                                                                                                                                                                                                                                                                                                                                                                                                                                                                                                                                                                                                                                                                                                                                                                                                                                                                                                                                                                                                                                                                                                                                                                                                                                                                                                                                                                                                                          | யூலை 05 ஆம் திகதி சமர்ப்பிக்கப்பட்டது.                                               |
| ധ്യതെ     | 03 | 100                                                                                                                                                                                                                                                                                                                                                                                                                                                                                                                                                                                                                                                                                                                                                                                                                                                                                                                                                                                                                                                                                                                                                                                                                                                                                                                                                                                                                                                                                                                                                                                                                                                                                                                                                                                                                                                                                                                                                                                                                                                                                                                            | வங்கிக் கட்டணங்கள்                                                                   |
| யூலை      | 10 | 1500                                                                                                                                                                                                                                                                                                                                                                                                                                                                                                                                                                                                                                                                                                                                                                                                                                                                                                                                                                                                                                                                                                                                                                                                                                                                                                                                                                                                                                                                                                                                                                                                                                                                                                                                                                                                                                                                                                                                                                                                                                                                                                                           | யூலை 15 ஆம் திகதி மறுக்கப்பட்டது.                                                    |
| யூலை      | 28 | 3,200                                                                                                                                                                                                                                                                                                                                                                                                                                                                                                                                                                                                                                                                                                                                                                                                                                                                                                                                                                                                                                                                                                                                                                                                                                                                                                                                                                                                                                                                                                                                                                                                                                                                                                                                                                                                                                                                                                                                                                                                                                                                                                                          | ஆகஸ்ட் 08 ஆம் திகதி சமர்ப்பிக்கப்பட்டது.                                             |
|           |    |                                                                                                                                                                                                                                                                                                                                                                                                                                                                                                                                                                                                                                                                                                                                                                                                                                                                                                                                                                                                                                                                                                                                                                                                                                                                                                                                                                                                                                                                                                                                                                                                                                                                                                                                                                                                                                                                                                                                                                                                                                                                                                                                |                                                                                      |

(jii) 2003 யூலை 01 இல் காசுப் புத்தகத்திலுள்ள வங்கி மீதி ரூபா 2,920, அதே வேளை வங்கிக் கூற்றில் காணப்பட்ட மீதி ரூபா 8,020 ஆகும்.

#### வேண்டப்படுவது:

- (1) லதா வியாபாரத்தின் 2003 யூலை மாதத்திற்கான வங்கி நிரலைக் கொண்ட் காசுப் புத்தகம்
- (2) 2003 யூலை மாதத்திற்கான வங்கியிடமிருந்து பெறப்பட்ட வங்கிக் கூற்று
- (3) 2003 யூலை மாதத்திற்கான வங்கிக் கணக்கிணக்கக் கூற்று