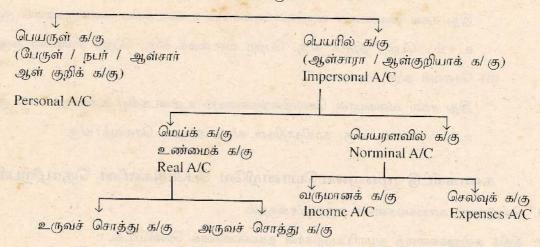

### கணக்கீட்டு அலகுகள் (Accounting Units)

பொருளியல் முழுமைக் கூறுகளுக்கமைய கணக்கீடு வேறுபடுகின்றன. அதாவது தனியாள், நிறுவனம், சங்கம், நாடு போன்ற எந்தவொரு பொருளியல் முழுமைக் கூறும் கணக்கீட்டு அலகொன்றாக கருதப்படும். அவையாவன:

1. ஆள்சார் (தனியாள்) கணக்கீடு Personal Accounting

2. (வியாபார) நிறுவனக் கணக்கீடு - Business Accounting

3. அரச கணக்கீடு - Government Accounting

4. தேசிய கணக்கீடு - National Accounting