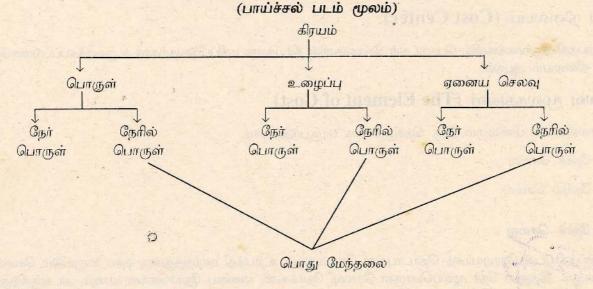

### கணக்கீட்டின் மூன்று பகுதிகள்

கணக்கீட்டுச் சுருக்கம்

வெலிகம் – ரீம்ஸா முஹம்மத்

### 1. நீதிக் கணக்கீடு (Financial Accounting)

நிறுவனத்திற்குரிய தகவல்களை வழங்குகின்றது. முக்கியமாக நிறுவனத்தின் மீது அக்கறை காட்டும் கட்சியினருக்கு தேவையான தகவல்களை வழங்குவதுடன் பெரும்பாலும் வரலாற்று ரீதியான தகவல் களையும் வழங்குகின்றது.

### 2. கிரயக் கணக்கீடு (Cost Accounting)

பொருள் / சேவையொன்றின் கிரயத்தை நிர்ணயிப்பதற்கு, அதனைக் கட்டுப்படுத்துவதற்கும் தேவையான தகவல்களை வழங்குகின்றது.

### 3. முகாமைக்கணக்கீடு (Management Accounting)

முகாமைத் தீர்<mark>மானங்களை மேற்கொள்வ</mark>தற்கு, முகாமைக்குத் தேவையான நிதிசார்ந்த தகவல்களை வழங்குகின்றது.

### கணக்கீட்டு அலகுகள் (Accounting Units)

பொருளியல் முழுமைக் கூறுகளுக்கமைய கணக்கீடு வேறுபடுகின்றன. அதாவது தனியாள், நிறுவனம், சங்கம், நாடு போன்ற எந்தவொரு பொருளியல் முழுமைக் கூறும் கணக்கீட்டு அலகொன்றாக கருதப்படும். அவையாவன:

1. ஆள்சார் (தனியாள்) கணக்கீடு Personal Accounting

2. (வியாபார) நிறுவனக் கணக்கீடு - Business Accounting

3. அரச கணக்கீடு - Government Accounting

4. தேசிய கணக்கீடு - National Accounting