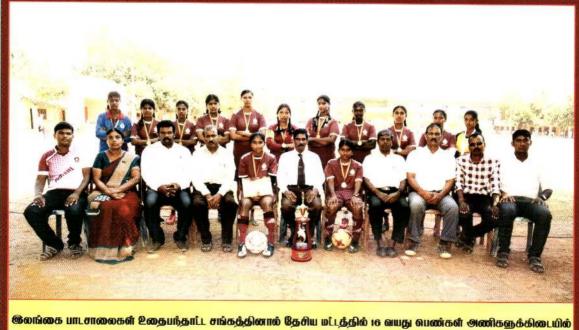

2011இல் பெண்கள் உதைபந்தாட்ட அணிகளை ஆரம்பிப்பதற்கான அத்திவார மிடப்பட்டது.

அதிபர் திரு கு வேல்சிவானந்தன் அவர்கள் கல்லூரியைப் பொறுப்பேற்ற நாளி லிருந்து உள்நாட்டிலும் வெளிநாட்டிலும் உள்ள பழைய மாணவர்களை ஒன்று சேர்த்து கல்லூரியின் அனைத்து விடயங் களிலும் பங்குபெறச் செய்தமை போற்றுதற் குரியது. எல்லோரையும் அரவணைத்துச் செயற்படும் பண்பு போற்றத்தக்கது. எந்தக் காரணத்தைக் கொண்டும் முன்வைத்த காலைப் பின்வைக்கமாட்டாதவர்.

செல்வி. S. டிலானி ஆகியோர் இரண்டா மிடங்களையும் 21 வயது பெண்கள் பிரிவில் 2.62m உயரம் பாய்ந்து செல்வி. S. டன்சிகா மூன்றாம் இடத்தையும் பெற்று கல்லூரிக்குப் பெருமை சேர்த்துள்ளனர்.

2014 இல் இலங்கைப் பாடசாலைகள் உதைபந்தாட்டச் சம்மேளனத்தால் நடாத்தப் பட்ட 15 வயது பெண்கள் உதைபந்தாட்டப் போட்டியில் தேசிய நிலையில் மூன்றாம் இடம் கிடைத்துள்ளதுடன் கொமும்பில் நடை பெற்ற தெற்காசிய உதைபந்தாட்ட வெள்ளிக் கிண்ணப் போட்டியில் பங்குபற்றிய இலங கையின் 14 வயதுப் பெண்கள் உதைபந் தாட்ட தேசிய அணியில் செல்வி.பா.சானு. செல்வி. சு. கௌரி ஆகியோர் இடம் பிடித்துள் ளனர். எமது பாடசாலையைச் சேர்ந்த இரு பெண் உதைபந்தாட்ட வீராங்கனைகள் இலங்கை உதைபந்தாட்ட தேசிய அணிக் குத் தெரிவாகியமை மகாஜனக் கல்லூரியின் பெண்கள் உதைபந்தாட்ட அணியின் திற மைக்குச் சான்று பகர்கின்றது.