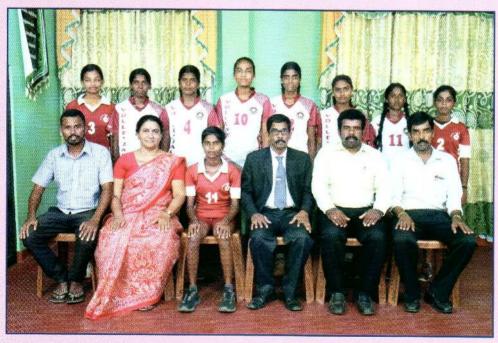

ரப்பந்தாட்ட அணிகள் வயை மட்டம், மாகாண மட்டம் என வெற்றிகளைப் பெற்று வருகின்றன. மாகாண மட்டத்தில் தொடர்ச்சியாகவெற்றிகள் கிடைத்து வருகின்றன.

மாகாண மட்டப் போட்டிகளில் 2014 இல் 19 வயதுப் பெண்கள் அணி மூன்றாமிடத்தையும் 2015 இல் 19 வயதுப் பெண்கள் அணி முதலாமிடத்தையும் 2016 இல் மூன்று பெண்கள் அணிகள் மாகாண மட்டத்தில் வெற்றி பெற்றுள்ளன. 13 வயதுப் பெண்கள் முதலாமிடத்தையும் 15 வயதுப் பெண்கள் அணியும் 19 வயதுப் பெண்கள் அணியும் மூன்றாமிடங்களையும் பெற்றுள்ளன. 2017 இல் 16 வயதுப் பெண்கள் அணி நான்காமிடத்தையும் 2018 இல் 18 வயதுப் பெண்கள் அணியும் 20 வயது ஆண்கள் அணியும் மூன்றாமிடங்களையும் பெற்றுள்ளன.

# சாதனையாளர்கள் - 2018



இலங்கை பாடசாலைகள் உதைபந்தாட்டச் சம்மேளனத்தால் மைலோ வெற்றிக்கிண்ணத்திற்காக நடாத்தப்பட்ட போட்டியில் மாகாணமட்டத்தில் முதலிடம் பெற்று தேசியமட்டத்தில் பங்குபற்றிய 12 வயது பெண்கள் உதைபந்தாட்ட அணி



கல்வித்திணைக்களத்தால் மாகாண மட்டத்தில் நடாத்தப்பட்ட கரப்பந்தாட்டப் போட்டியில் மூன்றாமிடம் பெற்ற 18 வயதுப் பெண்கள் கரப்பந்தாட்ட அணி Digitized by Noolaham Foundation. noolaham.org | aavanaham.org

# கல்வி அமைச்சு கரப்பந்தாட்டப் போட்டி

| ம்பகு | பிநிவு                    | ம்பப்பகூ | dimone | ப்பட்டம் | ப்கூளகாவ | ப்படிக் | அனித்தலைவர்           | யொறுப்பாசிரியர்             | பயிற்றுநர்                 |
|-------|---------------------------|----------|--------|----------|----------|---------|-----------------------|-----------------------------|----------------------------|
|       | 15 बायह्य शिक्कंफ्रकं     | ſ        | L      | Ξ        | 112      | L       |                       | திருமதி. நி. செந்தூரன்      |                            |
| 2014  | 2014 17 வயது பெண்கள்      | F