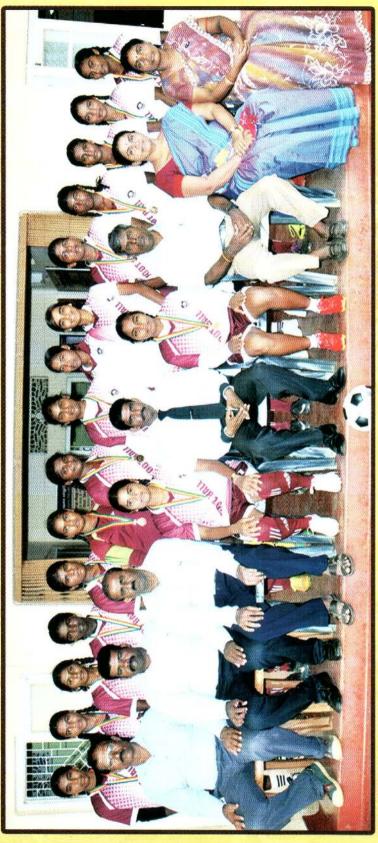

2011இல் பெண்கள் உதைபந்தாட்ட அணிகளை ஆரம்பிப்பதற்கான அத்திவார மிடப்பட்டது.

அதிபர் திரு கு வேல்சிவானந்தன் அவர்கள் கல்லூரியைப் பொறுப்பேற்ற நாளி லிருந்து உள்நாட்டிலும் வெளிநாட்டிலும் உள்ள பழைய மாணவர்களை ஒன்று சேர்த்து கல்லூரியின் அனைத்து விடயங் களிலும் பங்குபெறச் செய்தமை போற்றுதற் குரியது. எல்லோரையும் அரவணைத்துச் செயற்படும் பண்பு போற்றத்தக்கது. எந்தக் காரணத்தைக் கொண்டும் முன்வைத்த காலைப் பின்வைக்கமாட்டாதவர்.

செல்வி. S. டிலானி ஆகியோர் இரண்டா மிடங்களையும் 21 வயது பெண்கள் பிரிவில் 2.62m உயரம் பாய்ந்து செல்வி. S. டன்சிகா மூன்றாம் இடத்தையும் பெற்று கல்லூரிக்குப் பெருமை சேர்த்துள்ளனர்.

2014 இல் இலங்கைப் பாடசாலைகள் உதைபந்தாட்டச் சம்மேளனத்தால் நடாத்தப் பட்ட 15 வயது பெண்கள் உதைபந்தாட்டப் போட்டியில் தேசிய நிலையில் மூன்றாம் இடம் கிடைத்துள்ளதுடன் கொமும்பில் நடை பெற்ற தெற்காசிய உதைபந்தாட்ட வெள்ளிக் கிண்ணப் போட்டியில் பங்குபற்றிய இலங கையின் 14 வயதுப் பெண்கள் உதைபந் தாட்ட தேசிய அணியில் செல்வி.பா.சானு. செல்வி. சு. கௌரி ஆகியோர் இடம் பிடித்துள் ளனர். எமது பாடசாலையைச் சேர்ந்த இரு பெண் உதைபந்தாட்ட வீராங்கனைகள் இலங்கை உதைபந்தாட்ட தேசிய அணிக் குத் தெரிவாகியமை மகாஜனக் கல்லூரியின் பெண்கள் உதைபந்தாட்ட அணியின் திற மைக்குச் சான்று பகர்கின்றது.