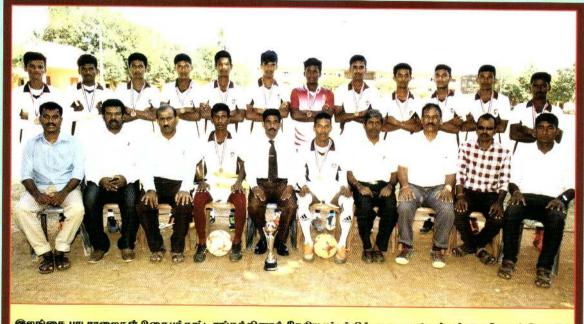

மகாஜனாவின் இன்றைய அதிபர் திரு. ம.மணிசேகரன் அவர் களின் சிறந்த ஆற்றுப்படுத்தலில் கல்லூரி உச்சப் பெருமையை நிலைநாட்டி வருவதை யாம் அறிவோம். சமீபத்தில் தேசிய மட்டத்தில் உதைபந்தாட்ட அணி வெற்றி பெற்று, வீதி வலமாக வீரர்கள் அழைத்து வந்த காட்சி மகிழ்ச்சியைத் தந்தது.

1945இல் மகாஜனக் கல்லூரி என நாமம் பெற்று வெள்ளி விழா, பொன் விழா என பெருமிதமாக வீறுநடைபோடுவதும், கற்றல் கற்பித்தல் செயற்பாடுகள் மட்டுமன்றி இணைப்பாடவிதானங்களிலும் சிறப்புடன் விளங்கி வருவதும் குறிப்பிடத்தக்கது. சாரணியம், உதைபந்தாட்டம், ஹொக்கி போன்ற விளை யாட்டுக்களிலும், உடற்பயிற்சியிலும் சிறந்த சாதனைகளை நிலைநாட்டியிருப் பது மகிம்ச்சிக்குரியது.

இப்பாடசாலை மாணவர்கள் தமிழ்த்தினப் போட்டிகள், ஆங்கிலதினப் போட்டிகள், புதிர்ப்போட்டிகள், விளையாட்டுப்போட்டிகள் என்பவற்றில் மாகாண, தேசியரீதியில் பல வெற்றிகளைப் பெற்றுள்ளதுடன் பல சாதனை களையும் நிலை நாட்டியுள்ளனர். கிரிக்கெட், உதைபந்தாட்டம் என்பவற்றில் இப்பாடசாலையினது அணிகள் சிறந்து விளங்குவதுடன் இப்பாடசாலை யினது சாரணிய அணியும் சிறப்பானதாக விளங்குகின்றது.