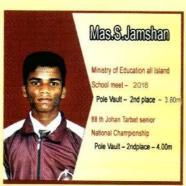

அகில இலங்கை பாடசாலைகளுக் கிடையிலான மெய்வல்லுநர் போட்டியில் மாகாண மட்டத்தில் 7 முதல் இடங்களும், 8 இரண்டாமிடங்களும், 10 மூன்றாமிடங்க ளும் கிடைத்துள்ளதுடன், தேசிய மட்டத்தில் 2 முதல் இடங்களும், 2 இரண்டாமிடங் களும், 1 மூன்றாமிடமும் கிடைத்துள்ளன. அந்த வகையில் கோலூன்றிப் பாய்தல் நிகழ்வில் தேசிய நிலையில் 19 வயது பெண் கள் பிரிவில் 3.32m உயரம் பாய்ந்து செல்வி. ஜெ.அனித்தா, 21 வயது ஆண்கள் பிரிவில் 4.10m உயரம் பாய்ந்து செல்வன் P.ரிசோத் ஆகியோர் முதலாம் இடங்களையும், 19 வயது ஆண்கள் பிரிவில் 3.90m உயாம் பாய்ந்து செல்வன்.சி. டிலக்சன், 19 வயது பெண்கள் பிரிவில் 2.50m உயரம் பாய்ந்து

செல்வி. S. டிலானி ஆகியோர் இரண்டா மிடங்களையும் 21 வயது பெண்கள் பிரிவில் 2.62m உயரம் பாய்ந்து செல்வி. S. டன்சிகா மூன்றாம் இடத்தையும் பெற்று கல்லூரிக்குப் பெருமை சேர்த்துள்ளனர்.

2014 இல் இலங்கைப் பாடசாலைகள் உதைபந்தாட்டச் சம்மேளனத்தால் நடாத்தப் பட்ட 15 வயது பெண்கள் உதைபந்தாட்டப் போட்டியில் தேசிய நிலையில் மூன்றாம் இடம் கிடைத்துள்ளதுடன் கொமும்பில் நடை பெற்ற தெற்காசிய உதைபந்தாட்ட வெள்ளிக் கிண்ணப் போட்டியில் பங்குபற்றிய இலங கையின் 14 வயதுப் பெண்கள் உதைபந் தாட்ட தேசிய அணியில் செல்வி.பா.சானு. செல்வி. சு. கௌரி ஆகியோர் இடம் பிடித்துள் ளனர். எமது பாடசாலையைச் சேர்ந்த இரு பெண் உதைபந்தாட்ட வீராங்கனைகள் இலங்கை உதைபந்தாட்ட தேசிய அணிக் குத் தெரிவாகியமை மகாஜனக் கல்லூரியின் பெண்கள் உதைபந்தாட்ட அணியின் திற மைக்குச் சான்று பகர்கின்றது.