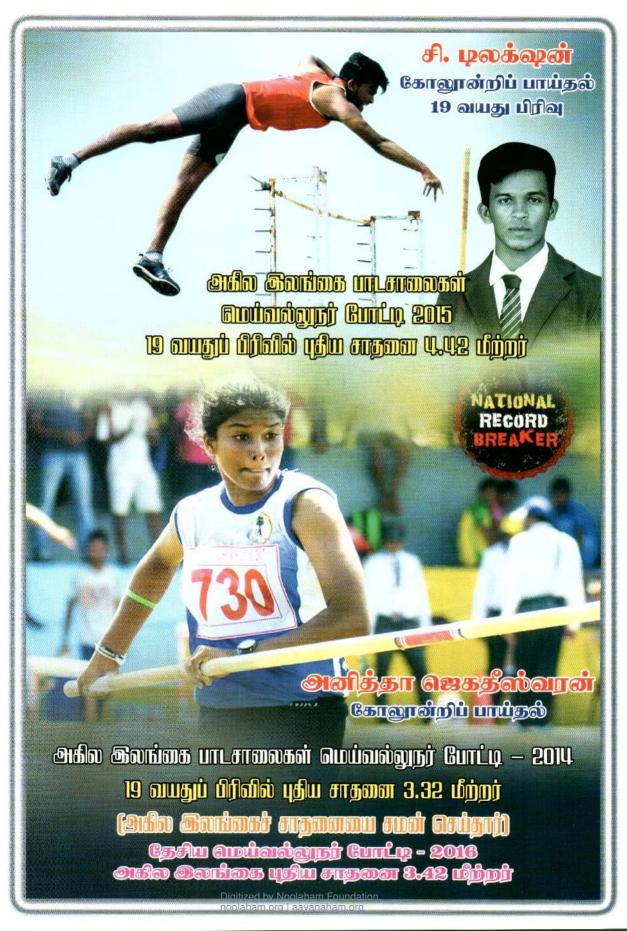

2013இல் தேசிய மட்ட மெய்வல்லுநர் போட்டியில் செல்வி.த.டன்சிகா, செல்வன்.சி. டிலக்சன் ஆகியோர் கோலூன்றிப் பாய்தலில் தங்கப் பதக்கத்தையும் செல்வி.ஜெ.அனித்தா கோஹான்றிப் பாய்தலிலும், ஈட்டி எறிதலிலும் வெள்ளிப் பதக்கங்களையும் செல்வன்.அ. அன்ரனிபிரசாத் கோவூன்றிப் பாய்தலில் வெண்கலப்பதக்கத்தையும் செல்வன்.ப. ழனுசன், செல்வன். இ. லக்ஸ்மன் ஆகியோர் வர்ண விருதுகளையும் பெற்றனர். செல்வி. ஜெ. அனித்தா இவர் அகில இலங்கை கனிஷ்ட மெய்வல்வூர் போட்டியில் கோனா ன்றிப் பாய்தலில் முதலாமிடத்தைப் பெற்றுள் ளார். செல்வி.வி.சுசந்திகா புள தூக்கல் (48 கி.கி) போட்டியில் மாகாணமட்டத்தில் முதலாம் இடத்தைப் பெற்றுள்ளார். செல்வி. பா.சானு 14வயதுப் பிரிவில் ஆசியமட்ட கனிஷ்ட உதைபந்தாட்ட போட்டியில் தேசிய அணியில் பங்குபற்றியிருந்தார். 17 வயதுப் பெண்கள் பிரிவினர் கரப்பந்தாட்டப் போட்டி யில் மாகாணமட்டத்தில் 1ஆம் இடத்தைப் பெற்றுள்ளனர். 15 வயதுப் பிரிவு பெண்கள் அணியினர் இலங்கை உதைபந்தாட்ட சம்மேளனத்தினால் நடாத்தப்பட்ட போட்டி யில் மாவட்டத்தில் 1ஆம் இடத்தை யும் தேசியத்தில் 3ஆம் இடத்தையும் பெற்றனர். செல்வன்.ஜெ.ஜெனந்தன் சட்டவேலி நிகழ் ச்சியில் மாகாணமட்டத்தில் முதலிடம் பெற் றுள்ளார். செல்வி.ജെ.கலை வாணி தட்டெறி தலில் மாகாண மட்டத்தில் முதலாமிடத்தைப் பெற்றுள்ளார். செல்வன். க.கருணன் (ஆரம்பப் பிரிவு) திருக்குறள் மனனப் போட்டி யில் முதலாமிடத்தைப் பெற் றுள்ளார்.

இவ்வாண்டு கொமும்பு சுகத்தாச விளையாட்டரங்கில் நடைபெற்ற தேசிய மட்டக் கோலூன்றிப் பாய்தல் விளையாட்டு நிகழ்வில் 3.32m உயரம் பாய்ந்து மகாஜனக் கல்லூரி மாணவி செல்வி.ஜெ. அனித்தா 19 வயதின் கீழ் பெண்கள் பிரிவில் புதியதொரு சாதனையினை நிலைநாட்டி கல்லூரிக்குப் பெருமை சேர்த்துள்ளார். 2014 ஆம் ஆண் டுக்குரிய ஐயரத்தினம் நினைவு தினமும் கனிஷ்ட பரிசளிப்பு விழாவும் கல்லூரி அதிபர் அவர்கள் தலைமையில் நடைபெற்றது. இந் நிகழ்வில் பிரதமவிருந்தினராக பொறியிய லாளர் திரு.ம.சூரியசேகரன் அவர்களும் (மகாஜனன்), சிறப்பு விருந்தினர்களாக யாழ்.பல்கலைக்கழக சிரேஷ்ட விரிவுரை யாளர் திருமதி.கவிதா நவகுலன் (மகா ஜனன்) அவர்களும், தெல்லிப்பழைக் கோட்டக்கல்வி அலுவலர் திரு.சு.சண்முக குலகுமாரன் அவர்களும் கலந்து சிறப்பித் துள்ளனர்.

அகில இலங்கை பாடசாலைகளுக் கிடையிலான மெய்வல்லுநர் போட்டியில் மாகாண மட்டத்தில் 7 முதல் இடங்களும், 8 இரண்டாமிடங்களும், 10 மூன்றாமிடங்க ளும் கிடைத்துள்ளதுடன், தேசிய மட்டத்தில் 2 முதல் இடங்களும், 2 இரண்டாமிடங் களும், 1 மூன்றாமிடமும் கிடைத்துள்ளன. அந்த வகையில் கோலூன்றிப் பாய்தல் நிகழ்வில் தேசிய நிலையில் 19 வயது பெண் கள் பிரிவில் 3.32m உயரம் பாய்ந்து செல்வி. ஜெ.அனித்தா, 21 வயது ஆண்கள் பிரிவில் 4.10m உயரம் பாய்ந்து செல்வன் P.ரிசோத் ஆகியோர் முதலாம் இடங்களையும், 19 வயது ஆண்கள் பிரிவில் 3.90m உயாம் பாய்ந்து செல்வன்.சி. டிலக்சன், 19 வயது பெண்கள் பிரிவில் 2.50m உயரம் பாய்ந்து

செல்வி. S. டிலானி ஆகியோர் இரண்டா மிடங்களையும் 21 வயது பெண்கள் பிரிவில் 2.62m உயரம் பாய்ந்து செல்வி. S. டன்சிகா மூன்றாம் இடத்தையும் பெற்று கல்லூரிக்குப் பெருமை சேர்த்துள்ளனர்.

2014 இல் இலங்கைப் பாடசாலைகள் உதைபந்தாட்டச் சம்மேளனத்தால் நடாத்தப் பட்ட 15 வயது பெண்கள் உதைபந்தாட்டப் போட்டியில் தேசிய நிலையில் மூன்றாம் இடம் கிடைத்துள்ளதுடன் கொமும்பில் நடை பெற்ற தெற்காசிய உதைபந்தாட்ட வெள்ளிக் கிண்ணப் போட்டியில் பங்குபற்றிய இலங கையின் 14 வயதுப் பெண்கள் உதைபந் தாட்ட தேசிய அணியில் செல்வி.பா.சானு. செல்வி. சு. கௌரி ஆகியோர் இடம் பிடித்துள் ளனர். எமது பாடசாலையைச் சேர்ந்த இரு பெண் உதைபந்தாட்ட வீராங்கனைகள் இலங்கை உதைபந்தாட்ட தேசிய அணிக் குத் தெரிவாகியமை மகாஜனக் கல்லூரியின் பெண்கள் உதைபந்தாட்ட அணியின் திற மைக்குச் சான்று பகர்கின்றது.