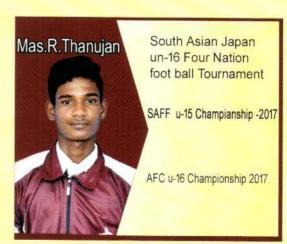

2013இல் தேசிய மட்ட மெய்வல்லுநர் போட்டியில் செல்வி.த.டன்சிகா, செல்வன்.சி. டிலக்சன் ஆகியோர் கோலூன்றிப் பாய்தலில் தங்கப் பதக்கத்தையும் செல்வி.ஜெ.அனித்தா கோஹான்றிப் பாய்தலிலும், ஈட்டி எறிதலிலும் வெள்ளிப் பதக்கங்களையும் செல்வன்.அ. அன்ரனிபிரசாத் கோவூன்றிப் பாய்தலில் வெண்கலப்பதக்கத்தையும் செல்வன்.ப. ழனுசன், செல்வன். இ. லக்ஸ்மன் ஆகியோர் வர்ண விருதுகளையும் பெற்றனர். செல்வி. ஜெ. அனித்தா இவர் அகில இலங்கை கனிஷ்ட மெய்வல்வூர் போட்டியில் கோனா ன்றிப் பாய்தலில் முதலாமிடத்தைப் பெற்றுள் ளார். செல்வி.வி.சுசந்திகா புள தூக்கல் (48 கி.கி) போட்டியில் மாகாணமட்டத்தில் முதலாம் இடத்தைப் பெற்றுள்ளார். செல்வி. பா.சானு 14வயதுப் பிரிவில் ஆசியமட்ட கனிஷ்ட உதைபந்தாட்ட போட்டியில் தேசிய அணியில் பங்குபற்றியிருந்தார். 17 வயதுப் பெண்கள் பிரிவினர் கரப்பந்தாட்டப் போட்டி யில் மாகாணமட்டத்தில் 1ஆம் இடத்தைப் பெற்றுள்ளனர். 15 வயதுப் பிரிவு பெண்கள் அணியினர் இலங்கை உதைபந்தாட்ட சம்மேளனத்தினால் நடாத்தப்பட்ட போட்டி யில் மாவட்டத்தில் 1ஆம் இடத்தை யும் தேசியத்தில் 3ஆம் இடத்தையும் பெற்றனர். செல்வன்.ஜெ.ஜெனந்தன் சட்டவேலி நிகழ் ச்சியில் மாகாணமட்டத்தில் முதலிடம் பெற் றுள்ளார். செல்வி.ജെ.கலை வாணி தட்டெறி தலில் மாகாண மட்டத்தில் முதலாமிடத்தைப் பெற்றுள்ளார். செல்வன். க.கருணன் (ஆரம்பப் பிரிவு) திருக்குறள் மனனப் போட்டி யில் முதலாமிடத்தைப் பெற் றுள்ளார்.

இவ்வாண்டு கொமும்பு சுகத்தாச விளையாட்டரங்கில் நடைபெற்ற தேசிய மட்டக் கோலூன்றிப் பாய்தல் விளையாட்டு நிகழ்வில் 3.32m உயரம் பாய்ந்து மகாஜனக் கல்லூரி மாணவி செல்வி.ஜெ. அனித்தா 19 வயதின் கீழ் பெண்கள் பிரிவில் புதியதொரு சாதனையினை நிலைநாட்டி கல்லூரிக்குப் பெருமை சேர்த்துள்ளார். 2014 ஆம் ஆண் டுக்குரிய ஐயரத்தினம் நினைவு தினமும் கனிஷ்ட பரிசளிப்பு விழாவும் கல்லூரி அதிபர் அவர்கள் தலைமையில் நடைபெற்றது. இந் நிகழ்வில் பிரதமவிருந்தினராக பொறியிய லாளர் திரு.ம.சூரியசேகரன் அவர்களும் (மகாஜனன்), சிறப்பு விருந்தினர்களாக யாழ்.பல்கலைக்கழக சிரேஷ்ட விரிவுரை யாளர் திருமதி.கவிதா நவகுலன் (மகா ஜனன்) அவர்களும், தெல்லிப்பழைக் கோட்டக்கல்வி அலுவலர் திரு.சு.சண்முக குலகுமாரன் அவர்களும் கலந்து சிறப்பித் துள்ளனர்.

அகில இலங்கை பாடசாலைகளுக் கிடையிலான மெய்வல்லுநர் போட்டியில் மாகாண மட்டத்தில் 7 முதல் இடங்களும், 8 இரண்டாமிடங்களும், 10 மூன்றாமிடங்க ளும் கிடைத்துள்ளதுடன், தேசிய மட்டத்தில் 2 முதல் இடங்களும், 2 இரண்டாமிடங் களும், 1 மூன்றாமிடமும் கிடைத்துள்ளன. அந்த வகையில் கோலூன்றிப் பாய்தல் நிகழ்வில் தேசிய நிலையில் 19 வயது பெண் கள் பிரிவில் 3.32m உயரம் பாய்ந்து செல்வி. ஜெ.அனித்தா, 21 வயது ஆண்கள் பிரிவில் 4.10m உயரம் பாய்ந்து செல்வன் P.ரிசோத் ஆகியோர் முதலாம் இடங்களையும், 19 வயது ஆண்கள் பிரிவில் 3.90m உயாம் பாய்ந்து செல்வன்.சி. டிலக்சன், 19 வயது பெண்கள் பிரிவில் 2.50m உயரம் பாய்ந்து

செல்வி. S. டிலானி ஆகியோர் இரண்டா மிடங்களையும் 21 வயது பெண்கள் பிரிவில் 2.62m உயரம் பாய்ந்து செல்வி. S. டன்சிகா மூன்றாம் இடத்தையும் பெற்று கல்லூரிக்குப் பெருமை சேர்த்துள்ளனர்.

2014 இல் இலங்கைப் பாடசாலைகள் உதைபந்தாட்டச் சம்மேளனத்தால் நடாத்தப் பட்ட 15 வயது பெண்கள் உதைபந்தாட்டப் போட்டியில் தேசிய நிலையில் மூன்றாம் இடம் கிடைத்துள்ளதுடன் கொமும்பில் நடை பெற்ற தெற்காசிய உதைபந்தாட்ட வெள்ளிக் கிண்ணப் போட்டியில் பங்குபற்றிய இலங கையின் 14 வயதுப் பெண்கள் உதைபந் தாட்ட தேசிய அணியில் செல்வி.பா.சானு. செல்வி. சு. கௌரி ஆகியோர் இடம் பிடித்துள் ளனர். எமது பாடசாலையைச் சேர்ந்த இரு பெண் உதைபந்தாட்ட வீராங்கனைகள் இலங்கை உதைபந்தாட்ட தேசிய அணிக் குத் தெரிவாகியமை மகாஜனக் கல்லூரியின் பெண்கள் உதைபந்தாட்ட அணியின் திற மைக்குச் சான்று பகர்கின்றது.