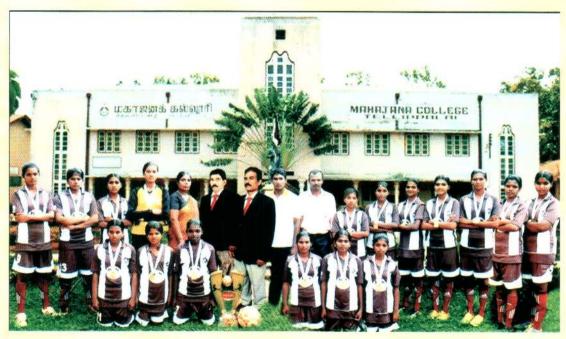

2011இல் பெண்கள் உதைபந்தாட்ட அணிகளை ஆரம்பிப்பதற்கான அத்திவார மிடப்பட்டது.

அதிபர் திரு கு வேல்சிவானந்தன் அவர்கள் கல்லூரியைப் பொறுப்பேற்ற நாளி லிருந்து உள்நாட்டிலும் வெளிநாட்டிலும் உள்ள பழைய மாணவர்களை ஒன்று சேர்த்து கல்லூரியின் அனைத்து விடயங் களிலும் பங்குபெறச் செய்தமை போற்றுதற் குரியது. எல்லோரையும் அரவணைத்துச் செயற்படும் பண்பு போற்றத்தக்கது. எந்தக் காரணத்தைக் கொண்டும் முன்வைத்த காலைப் பின்வைக்கமாட்டாதவர்.

செல்வி. S. டிலானி ஆகியோர் இரண்டா மிடங்களையும் 21 வயது பெண்கள் பிரிவில் 2.62m உயரம் பாய்ந்து செல்வி. S. டன்சிகா மூன்றாம் இடத்தையும் பெற்று கல்லூரிக்குப் பெருமை சேர்த்துள்ளனர்.

2014 இல் இலங்கைப் பாடசாலைகள் உதைபந்தாட்டச் சம்மேளனத்தால் நடாத்தப் பட்ட 15 வயது பெண்கள் உதைபந்தாட்டப் போட்டியில் தேசிய நிலையில் மூன்றாம் இடம் கிடைத்துள்ளதுடன் கொமும்பில் நடை பெற்ற தெற்காசிய உதைபந்தாட்ட வெள்ளிக் கிண்ணப் போட்டியில் பங்குபற்றிய இலங கையின் 14 வயதுப் பெண்கள் உதைபந் தாட்ட தேசிய அணியில் செல்வி.பா.சானு. செல்வி. சு. கௌரி ஆகியோர் இடம் பிடித்துள் ளனர். எமது பாடசாலையைச் சேர்ந்த இரு பெண் உதைபந்தாட்ட வீராங்கனைகள் இலங்கை உதைபந்தாட்ட தேசிய அணிக் குத் தெரிவாகியமை மகாஜனக் கல்லூரியின் பெண்கள் உதைபந்தாட்ட அணியின் திற மைக்குச் சான்று பகர்கின்றது.