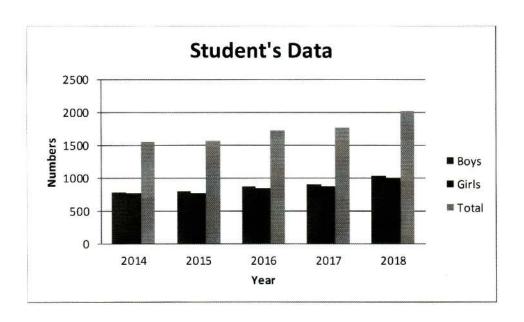

2014 இல் ஆசிரியர் தொகை 76 ஆகவும் மாணவர் தொகை ஆரம்பப்பிரிவில் 404 ஆகவும். இடைநிலைப்பிரிவில் 926 ஆகவும், உயர்தரப் பிரிவில் 379 ஆகவும் மொத்தம் 1709 ஆக இருந்தது. 2014 க.பொ. த (சா/த) பெறுபேறுகளின்படி இரண்டு மாணவர்கள் 9A சித்திகளைப்பெற்று கல்லூரிக்குப் பெருமை சேர்த்திருந்தார்கள். இவ் வாண்டு பல்கலைக்கழக அனுமதிக்காக பொறியியல் துறைக்கு ஒரு மாணவனும் கணினித் துறைக்கு ஒரு மாணவியும்

அப்போது அதிபர் திரு.கு.வேல் சிவானந்தன் அவர்கள் தலைமையில் கல்லூரி 1523 மாணவர்களுடனும் 71 ஆசிரியர்களுடனும் 5 கல்விசாரா ஊழியர் களுடனும் 19713.62 சதுர மீற்றர் பரப்பள வில் பெரிய விருட்சமாகி மாணவ சமூகத் திற்கு பயனளித்துக் கொண்டிருந்தது.