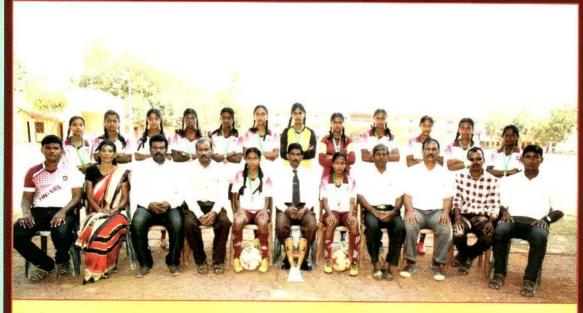

2011இல் பெண்கள் உதைபந்தாட்ட அணிகளை ஆரம்பிப்பதற்கான அத்திவார மிடப்பட்டது.

அதிபர் திரு கு வேல்சிவானந்தன் அவர்கள் கல்லூரியைப் பொறுப்பேற்ற நாளி லிருந்து உள்நாட்டிலும் வெளிநாட்டிலும் உள்ள பழைய மாணவர்களை ஒன்று சேர்த்து கல்லூரியின் அனைத்து விடயங் களிலும் பங்குபெறச் செய்தமை போற்றுதற் குரியது. எல்லோரையும் அரவணைத்துச் செயற்படும் பண்பு போற்றத்தக்கது. எந்தக் காரணத்தைக் கொண்டும் முன்வைத்த காலைப் பின்வைக்கமாட்டாதவர்.

செல்வி. S. டிலானி ஆகியோர் இரண்டா மிடங்களையும் 21 வயது பெண்கள் பிரிவில் 2.62m உயரம் பாய்ந்து செல்வி. S. டன்சிகா மூன்றாம் இடத்தையும் பெற்று கல்லூரிக்குப் பெருமை சேர்த்துள்ளனர்.

2014 இல் இலங்கைப் பாடசாலைகள் உதைபந்தாட்டச் சம்மேளனத்தால் நடாத்தப் பட்ட 15 வயது பெண்கள் உதைபந்தாட்டப் போட்டியில் தேசிய நிலையில் மூன்றாம் இடம் கிடைத்துள்ளதுடன் கொமும்பில் நடை பெற்ற தெற்காசிய உதைபந்தாட்ட வெள்ளிக் கிண்ணப் போட்டியில் பங்குபற்றிய இலங கையின் 14 வயதுப் பெண்கள் உதைபந் தாட்ட தேசிய அணியில் செல்வி.பா.சானு. செல்வி. சு. கௌரி ஆகியோர் இடம் பிடித்துள் ளனர். எமது பாடசாலையைச் சேர்ந்த இரு பெண் உதைபந்தாட்ட வீராங்கனைகள் இலங்கை உதைபந்தாட்ட தேசிய அணிக் குத் தெரிவாகியமை மகாஜனக் கல்லூரியின் பெண்கள் உதைபந்தாட்ட அணியின் திற மைக்குச் சான்று பகர்கின்றது.