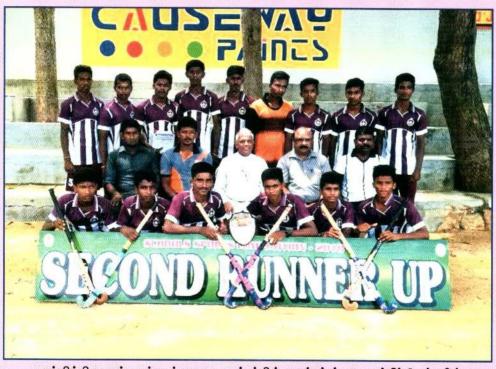

ிடங்களும் கிடைத்தன. இவர்கள் தேசிய மட்டப் போட்டியிலும் கலந்து கொண்டனர். பொறுப்பாசிரியர்களாக திரு.சி.சிவரதீஸ், திருமதி.ஜெ.ஜெயதரன் ஆகியோரும் பயிற்று நராக திரு.அ.விதன் அவர்களும் சிறப்பாகச் செயற்பட்டனர்.

# கராத்தே

எமது கல்லூரி 2018 இல் முதன் முறை யாக கராத்தேப் போட்டியில் கலந்து கொண் டது. எமது ஆண் மாணவர்கள் கடந்த சில வருடங்களாக தற்காப்புக்கலையாக கராத்தே யைப் பயின்று வந்தாலும் இவ்வருடமே மாகாண மட்டப் போட்டியில் பங்குபற்றினர். 16 வயது, 18 வயது, 20 வயது ஆண்கள் பிரிவில் எமது மாணவர்கள் கலந்து கொண்டனர். பொறுப்பாசிரியர்களாக திரு.க.மயில்வாகனம், திரு.செந்தில்குமரன் ஆகியோரும் பயிற்று நராக திரு.கு.யசோதரன் அவர்களும் செயற் பட்டனர்.



# சாதனையாளர்கள் – 2018



கல்வித்திணைக்களத்தால் மாகாண மட்டத்தில் நடாத்தப்பட்ட மென்பந்து துடுப்பாட்டப் போட்டியில் முதலாமிடம் பெற்ற 20 வயதுப் பெண்கள் மென்பந்து துடுப்பாட்ட அணி



கல்வித்திணைக்களத்தால் மாகாண மட்டத்தில் நடாத்தப்பட்ட ஹொக்கிப் போட்டியில் மூன்றாமிடம் பெற்ற 20 வயதுப் ஆண்கள் ஹொக்கி அணி

Digitized by Noolaham Foundation. noolaham.org | aavanaham.org

# சாதனையாளர்கள் – 2018



கல்வித்திணைக்களத்தால் மாகாண மட்டத்தில் நடாத்தப்பட்ட சதுரங்கப் போட்டியில் இரண்டாமிடம் பெற்ற 17 வயதுப் பெண்கள் சதுரங்க அணி



மனித உரிமைகள் அமைப்பால் நடாத்தப்பட்ட புதிர்ப்போட்டியில் மாகாணமட்டத்தில் முதலாமிடம் பெற்று தேசியமட்டப் போட்டியில் பங்குபற்றிய மாணவர்கள்



## மகாஜனாவுக்கு மகத்தான வரவேற்ப



பாடசாலைகள் பெண்கள் கால்பந்தாட்டத்தில் வரலாறு படைக்கது கெல்லிப்பழை மகானை



apirpardau

இலங்கையின் பாடசாலைகள் உதைபத் வப்பொத்தாணை மத்திய கல்லூரியை

**மகாஜனக் கல்லூரி முதலிடம்** 

# மகாணக் கல்லூரி முதலிடம்



கேசிய உதையக்காட்ட அணியில்

இடம்பிழக்க மகாஜனா வீரர் கனுஜக்

15 வறு தேசிய உருபந் தட்ட அண