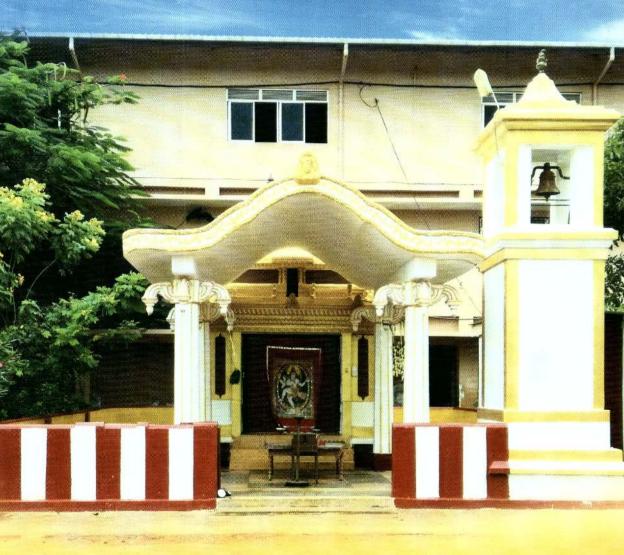

#### ஆலய வரலாறு

ஈடிமணித் திருநாட்டின் இணையற்ற சான்றோர்களில் ஒருவரான பாவலர் துரையப்பாபிள்ளை அவர்கள் மகாஜனக் கல்லூரி என்ற மாபெரும் விருட்சத்துக்கு வித்திட்ட பெருமைக்குரியவர். சைவ மாணவர்கள் சைவச் சு.முலிலேயே கற்றுயர வேண்டும் என்னும் உன்னத எண்ணங்கொண்ட இப் பெருமகனார் இக் கல்லூரியைத் தமது வீட்டிலேயே ஸ்தாபித்து மாணவர்களை ஒருங்கிணைத்து அதிபராயும் ஆசிரியராயும் தாமே அரும் பணியாற்றி வந்தார். நாடு அன்னியராட்சிக்குட்பட்டிருந்த காலகட்டத்தில் சைவத்தையும் தமிழை யும் காத்து வளர்த்த பெருமைக்குரிய ஒரு நிறுவனம் என மகாஜனக் கல்லூரி இன்று பலராலும் புகழ்ந்துரைக்கப்படுமளவுக்கு இக் கல்லூரிக்கு ஒர் உன்னத அடித்தளத்தை அமைத்துக் கொடுத்த பெருமை பாலவர் துரையப்பாப்பிள்ளை அவர்களையே சாரும். மகாஜனக்கல்லூரியில் ஆசிரியராகப் பணியாற்றிய திரு. சின்னத்துரை என்பவர் கல்லூரி 1960 இல் பொன் விழாக் காணும் சமயத்தில் அங்கு ஆலயமொன்று அமைக்கப்பட வேண்டும் என விரும்பினார். அதன் பிரகாரம் ஆலயம் அமைக்கப்பட்டு ஆனிஉத்தரம், மார்கழி திருவா திரை ஆகிய இரு நிகழ்வுகளும் சிறப்பாக கொண்டாடப்படுகின்றது.

2007இல் பாடசாலைக் கட்டடங்கள் புனரமைக்கப்பட்டபோது ஆலயத்தின் அருகிலுள்ள வகுப்பறைகள் முற்றாக அகற்றப்பட்ட சுற்றுச்சூழல், முற்பக்கக்கூரை என்பனவும் அகற்றப்பட்டன.

2009.04.16 இல் ஆலயப் பிரதமகுரு இரத்தினமகாலிங்கக் குருக்கள் தலைமையில் புனருத்தாரண அத்திவாரம் இடப்பட்டது. பழைய மாணவர்கள் மற்றும் நலன்விரும்பிகளின் அனுசரணையுடன் புனருத்தாரணப் பணிகள், மணிக்கோபுரப் பணிகள் என்பன நிறை வேற்றப்பட்டு, 14.07.2010 இல் பாலஸ்தாபனம் மேற்கொள்ளப்பட்டு, 12.09.2010 ஞாயிற்றுக் கிழமை காலை 7.26 - 8.26 வரையுள்ள கன்னி லக்கின சுப முகூர்த்த வேளையில் பிரதிஸ்டா பிரதமகுரு, ஆகம சிவாச்சாரியார் திலகம் இரத்தினமகாலிங்கக் குருக்களால் மகா கும்பாபிஷேகம் சிறப்பாக நடைபெற்றது. அதனைத் தொடர்ந்து பன்னிரண்டு தினங்கள் மண்டலாபிஷேகம் நடைபெற்று 23.09.2010 வியாழக்கிழமை சங்காபிஷேகம் இறைவன் திருவருளால் இனிது நடந்தேறியது.