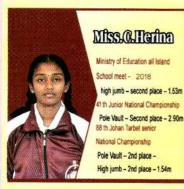

2012 இல் செல்வி அனித்தா கோஹான்றிப் பாய்தலில் மாகாண மட்டத்தில் முதலிடம் பெற்றுள்ளார். செல்வன்.மு. கிருஷ்ணா உயரம்பாய்தலில் மாகாண மட்டத்தில் முதலிடமும் தேசிய மட்டத்தில் வெண்கலப் பதக்கத்தையும் பெற்றுள்ளார். செல்வி.லி.தீபிகா (பிரிவு - I) வாசிப்புப் போட்டி யில் மாகாண மட்டத்தில் முதலாமிடத்தை யும் தேசிய மட்டத்தில் வெள்ளிப்பதக்கத்தை யும் பெற்றுள்ளார். செல்வி.வா.விதுஷா (பிரிவு - 4) கவிதையாக்கப் போட்டியில் மாகாண மட்டத்தில் முதலாமிடத்தையும் தேசிய மட்டத்தில் வெள்ளிப்பதக்கத்தையும் பெற்றகோடு அகில இலங்கை ரீதியான இரசாயனவியல் ஒலிம்பியாட் போட்டியில் உயர் அதிவிசேட சித்தி பெற்றுள்ளார். செல்வி.ம.தரண்யா மாகாணமட்ட ஆங்கில தினப் போட்டியில் Creative writing இல் இரண்டாமிடம் பெற்றுள்ளார். 19 வயதுப் பிரிவு பெண்கள் கரப்பந்தாட்டப் போட்டியில் மாகாண மட்டத்தில் முதலாமிடத்தைப் பெற்றுள்ளனர். இவ்வாண்டில் செல்வன் ச.வேனிலன் 3A பெறுபேற்றைப்பெற்று மருத்துவத்துறைக்குத் தெரிவாகியமை குறிப்பிடத்தக்கது.

இவ்வாண்டு கொமும்பு சுகத்தாச விளையாட்டரங்கில் நடைபெற்ற தேசிய மட்டக் கோலூன்றிப் பாய்தல் விளையாட்டு நிகழ்வில் 3.32m உயரம் பாய்ந்து மகாஜனக் கல்லூரி மாணவி செல்வி.ஜெ. அனித்தா 19 வயதின் கீழ் பெண்கள் பிரிவில் புதியதொரு சாதனையினை நிலைநாட்டி கல்லூரிக்குப் பெருமை சேர்த்துள்ளார். 2014 ஆம் ஆண் டுக்குரிய ஐயரத்தினம் நினைவு தினமும் கனிஷ்ட பரிசளிப்பு விழாவும் கல்லூரி அதிபர் அவர்கள் தலைமையில் நடைபெற்றது. இந் நிகழ்வில் பிரதமவிருந்தினராக பொறியிய லாளர் திரு.ம.சூரியசேகரன் அவர்களும் (மகாஜனன்), சிறப்பு விருந்தினர்களாக யாழ்.பல்கலைக்கழக சிரேஷ்ட விரிவுரை யாளர் திருமதி.கவிதா நவகுலன் (மகா ஜனன்) அவர்களும், தெல்லிப்பழைக் கோட்டக்கல்வி அலுவலர் திரு.சு.சண்முக குலகுமாரன் அவர்களும் கலந்து சிறப்பித் துள்ளனர்.

அகில இலங்கை பாடசாலைகளுக் கிடையிலான மெய்வல்லுநர் போட்டியில் மாகாண மட்டத்தில் 7 முதல் இடங்களும், 8 இரண்டாமிடங்களும், 10 மூன்றாமிடங்க ளும் கிடைத்துள்ளதுடன், தேசிய மட்டத்தில் 2 முதல் இடங்களும், 2 இரண்டாமிடங் களும், 1 மூன்றாமிடமும் கிடைத்துள்ளன. அந்த வகையில் கோலூன்றிப் பாய்தல் நிகழ்வில் தேசிய நிலையில் 19 வயது பெண் கள் பிரிவில் 3.32m உயரம் பாய்ந்து செல்வி. ஜெ.அனித்தா, 21 வயது ஆண்கள் பிரிவில் 4.10m உயரம் பாய்ந்து செல்வன் P.ரிசோத் ஆகியோர் முதலாம் இடங்களையும், 19 வயது ஆண்கள் பிரிவில் 3.90m உயாம் பாய்ந்து செல்வன்.சி. டிலக்சன், 19 வயது பெண்கள் பிரிவில் 2.50m உயரம் பாய்ந்து

செல்வி. S. டிலானி ஆகியோர் இரண்டா மிடங்களையும் 21 வயது பெண்கள் பிரிவில் 2.62m உயரம் பாய்ந்து செல்வி. S. டன்சிகா மூன்றாம் இடத்தையும் பெற்று கல்லூரிக்குப் பெருமை சேர்த்துள்ளனர்.

2014 இல் இலங்கைப் பாடசாலைகள் உதைபந்தாட்டச் சம்மேளனத்தால் நடாத்தப் பட்ட 15 வயது பெண்கள் உதைபந்தாட்டப் போட்டியில் தேசிய நிலையில் மூன்றாம் இடம் கிடைத்துள்ளதுடன் கொமும்பில் நடை பெற்ற தெற்காசிய உதைபந்தாட்ட வெள்ளிக் கிண்ணப் போட்டியில் பங்குபற்றிய இலங கையின் 14 வயதுப் பெண்கள் உதைபந் தாட்ட தேசிய அணியில் செல்வி.பா.சானு. செல்வி. சு. கௌரி ஆகியோர் இடம் பிடித்துள் ளனர். எமது பாடசாலையைச் சேர்ந்த இரு பெண் உதைபந்தாட்ட வீராங்கனைகள் இலங்கை உதைபந்தாட்ட தேசிய அணிக் குத் தெரிவாகியமை மகாஜனக் கல்லூரியின் பெண்கள் உதைபந்தாட்ட அணியின் திற மைக்குச் சான்று பகர்கின்றது.