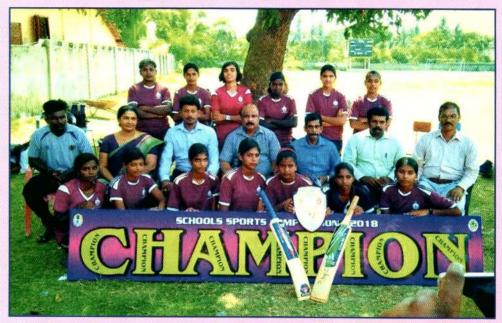

வயது (ஆண்கள், பெண்கள்) 20 வயது (ஆண்கள், பெண்கள்) என நிறைக்கு ஏற்றவாறு நடைபெறும் இப் போட்டியில் 2018 இல் மாகாண மட்டத்தில் 4 மூன்றாமிடங் களும் 3 நான்காமிடங்களும் கிடைத்தன. இவர்கள் தேசிய மட்டப் போட்டியிலும் கலந்து கொண்டனர். பொறுப்பாசிரியர்களாக திரு.சி.சிவரதீஸ், திருமதி.ஜெ.ஜெயதரன் ஆகியோரும் பயிற்று நராக திரு.அ.விதன் அவர்களும் சிறப்பாகச் செயற்பட்டனர்.

# கராத்தே

எமது கல்லூரி 2018 இல் முதன் முறை யாக கராத்தேப் போட்டியில் கலந்து கொண் டது. எமது ஆண் மாணவர்கள் கடந்த சில வருடங்களாக தற்காப்புக்கலையாக கராத்தே யைப் பயின்று வந்தாலும் இவ்வருடமே மாகாண மட்டப் போட்டியில் பங்குபற்றினர். 16 வயது, 18 வயது, 20 வயது ஆண்கள் பிரிவில் எமது மாணவர்கள் கலந்து கொண்டனர். பொறுப்பாசிரியர்களாக திரு.க.மயில்வாகனம், திரு.செந்தில்குமரன் ஆகியோரும் பயிற்று நராக திரு.கு.யசோதரன் அவர்களும் செயற் பட்டனர்.



# சாதனையாளர்கள் – 2018



கல்வித்திணைக்களத்தால் மாகாண மட்டத்தில் நடாத்தப்பட்ட மென்பந்து துடுப்பாட்டப் போட்டியில் முதலாமிடம் பெற்ற 20 வயதுப் பெண்கள் மென்பந்து துடுப்பாட்ட அணி



கல்வித்திணைக்களத்தால் மாகாண மட்டத்தில் நடாத்தப்பட்ட ஹொக்கிப் போட்டியில் மூன்றாமிடம் பெற்ற 20 வயதுப் ஆண்கள் ஹொக்கி அணி

Digitized by Noolaham Foundation. noolaham.org | aavanaham.org

# சாதனையாளர்கள் – 2018



கல்வித்திணைக்களத்தால் மாகாண மட்டத்தில் நடாத்தப்பட்ட சதுரங்கப் போட்டியில் இரண்டாமிடம் பெற்ற 17 வயதுப் பெண்கள் சதுரங்க அணி



மனித உரிமைகள் அமைப்பால் நடாத்தப்பட்ட புதிர்ப்போட்டியில் மாகாணமட்டத்தில் முதலாமிடம் பெற்று தேசியமட்டப் போட்டியில் பங்குபற்றிய மாணவர்கள்



## மகாஜனாவுக்கு மகத்தான வரவேற்ப



பாடசாலைகள் பெண்கள் கால்பந்தாட்டத்தில் வரலாறு படைக்கது கெல்லிப்பழை மகானை



apirpardau

இலங்கையின் பாடசாலைகள் உதைபத் வப்பொத்தாணை மத்திய கல்லூர