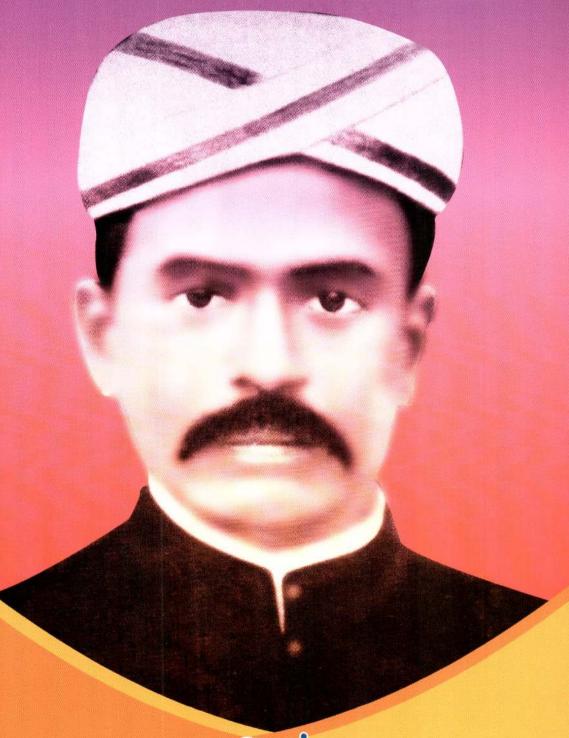

# எங்கள் ஸ்தாபக அதிபர்

அமரர் பாவலர் தெ.அ. துரையப்பாபிள்ளை

Digitized by Noolaham Foundation. noolaham.org | aavanaham.org

## **ஆசிச்செய்தி**

ஆலய பிரதமகுரு சிவஸ்ரீ. இ. மகாலிங்கக் குருக்கள்

தெல்லிப்பழை அமெரிக்கமிக்ஷன் பாடசாலையின் தலைமை ஆசிரிய ராகக் கடமையாற்றிய பாவலர் திரு.தெ.அ.துரையப்பாபிள்ளை அவர்கள் அதிலிருந்து விலகி (14.10.1910) இல் தெல்லிப்பழையிலுள்ள தனது வீட்டில் மகாஜன ஆங்கில உயர்நிலைப்பள்ளியை ஆரம்பித்தார். 1919 இல் இது அரச உதவி பெறும் பாடசாலையாகியது. இவரைத் தொடர்ந்து திரு.து. ஐயரத்தினம் அவர்களது திட்டமிடலும் நடைமுறைப்படுத்தலும் கல்வி உலகில் மகாஜனாவை இலங்கையில் முதல்தர கல்லூரிகளில் ஒன்றாக மிளிரவைத்தது. இவரது காலமே மகாஜனாவின் "பொற்காலம்" எனப்பட்டது.