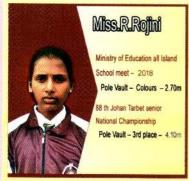

அகில இலங்கை பாடசாலைகளுக் கிடையிலான மெய்வல்லுநர் போட்டியில் மாகாண மட்டத்தில் 7 முதல் இடங்களும், 8 இரண்டாமிடங்களும், 10 மூன்றாமிடங்க ளும் கிடைத்துள்ளதுடன், தேசிய மட்டத்தில் 2 முதல் இடங்களும், 2 இரண்டாமிடங் களும், 1 மூன்றாமிடமும் கிடைத்துள்ளன. அந்த வகையில் கோலூன்றிப் பாய்தல் நிகழ்வில் தேசிய நிலையில் 19 வயது பெண் கள் பிரிவில் 3.32m உயரம் பாய்ந்து செல்வி. ஜெ.அனித்தா, 21 வயது ஆண்கள் பிரிவில் 4.10m உயரம் பாய்ந்து செல்வன் P.ரிசோத் ஆகியோர் முதலாம் இடங்களையும், 19 வயது ஆண்கள் பிரிவில் 3.90m உயாம் பாய்ந்து செல்வன்.சி. டிலக்சன், 19 வயது பெண்கள் பிரிவில் 2.50m உயரம் பாய்ந்து

செல்வி. S. டிலானி ஆகியோர் இரண்டா மிடங்களையும் 21 வயது பெண்கள் பிரிவில் 2.62m உயரம் பாய்ந்து செல்வி. S. டன்சிகா மூன்றாம் இடத்தையும் பெற்று கல்லூரிக்குப் பெருமை சேர்த்துள்ளனர்.

2014 இல் இலங்கைப் பாடசாலைகள் உதைபந்தாட்டச் சம்மேளனத்தால் நடாத்தப் பட்ட 15 வயது பெண்கள் உதைபந்தாட்டப் போட்டியில் தேசிய நிலையில் மூன்றாம் இடம் கிடைத்துள்ளதுடன் கொமும்பில் நடை பெற்ற தெற்காசிய உதைபந்தாட்ட வெள்ளிக் கிண்ணப் போட்டியில் பங்குபற்றிய இலங கையின் 14 வயதுப் பெண்கள் உதைபந் தாட்ட தேசிய அணியில் செல்வி.பா.சானு. செல்வி. சு. கௌரி ஆகியோர் இடம் பிடித்துள் ளனர். எமது பாடசாலையைச் சேர்ந்த இரு பெண் உதைபந்தாட்ட வீராங்கனைகள் இலங்கை உதைபந்தாட்ட தேசிய அணிக் குத் தெரிவாகியமை மகாஜனக் கல்லூரியின் பெண்கள் உதைபந்தாட்ட அணியின் திற மைக்குச் சான்று பகர்கின்றது.