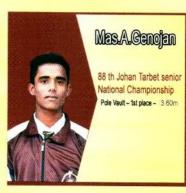

2013இல் தேசிய மட்ட மெய்வல்லுநர் போட்டியில் செல்வி.த.டன்சிகா, செல்வன்.சி. டிலக்சன் ஆகியோர் கோலூன்றிப் பாய்தலில் தங்கப் பதக்கத்தையும் செல்வி.ஜெ.அனித்தா கோஹான்றிப் பாய்தலிலும், ஈட்டி எறிதலிலும் வெள்ளிப் பதக்கங்களையும் செல்வன்.அ. அன்ரனிபிரசாத் கோவூன்றிப் பாய்தலில் வெண்கலப்பதக்கத்தையும் செல்வன்.ப. ழனுசன், செல்வன். இ. லக்ஸ்மன் ஆகியோர் வர்ண விருதுகளையும் பெற்றனர். செல்வி. ஜெ. அனித்தா இவர் அகில இலங்கை கனிஷ்ட மெய்வல்வூர் போட்டியில் கோனா ன்றிப் பாய்தலில் முதலாமிடத்தைப் பெற்றுள் ளார். செல்வி.வி.சுசந்திகா புள தூக்கல் (48 கி.கி) போட்டியில் மாகாணமட்டத்தில் முதலாம் இடத்தைப் பெற்றுள்ளார். செல்வி. பா.சானு 14வயதுப் பிரிவில் ஆசியமட்ட கனிஷ்ட உதைபந்தாட்ட போட்டியில் தேசிய அணியில் பங்குபற்றியிருந்தார். 17 வயதுப் பெண்கள் பிரிவினர் கரப்பந்தாட்டப் போட்டி யில் மாகாணமட்டத்தில் 1ஆம் இடத்தைப் பெற்றுள்ளனர். 15 வயதுப் பிரிவு பெண்கள் அணியினர் இலங்கை உதைபந்தாட்ட சம்மேளனத்தினால் நடாத்தப்பட்ட போட்டி யில் மாவட்டத்தில் 1ஆம் இடத்தை யும் தேசியத்தில் 3ஆம் இடத்தையும் பெற்றனர். செல்வன்.ஜெ.ஜெனந்தன் சட்டவேலி நிகழ் ச்சியில் மாகாணமட்டத்தில் முதலிடம் பெற் றுள்ளார். செல்வி.ജെ.கலை வாணி தட்டெறி தலில் மாகாண மட்டத்தில் முதலாமிடத்தைப் பெற்றுள்ளார். செல்வன். க.கருணன் (ஆரம்பப் பிரிவு) திருக்குறள் மனனப் போட்டி யில் முதலாமிடத்தைப் பெற் றுள்ளார்.

தேசிய மெய்வல்லுநர் போட்டியில் தங்கம் வெள்ளி வெண்கலப் பதக்கங்களை பெற்ற வெற்றியார்கள் O8.1O.2O13 அன்று தெல்லிப்பழை துர்க்கை அம்மன் ஆலய முன்றலில் இருந்து மேலைத்தேய வாத்திய இசையுடன் கல்லூரிக்கு ஊர்வலமாக அழை த்து வரப்பட்டு கௌரவிக்கப்பட்டனர். இவ் விழாவில் வடக்கு மாகாண விளையாட்டுத் துறை பிரதிக்கல்விப்பணிப்பாளர் திரு. ச. சத்தியபானை அவர்கள் பிரதம விருந்தின ராக கலந்துகொண்டு சிறப்பித்தார்.