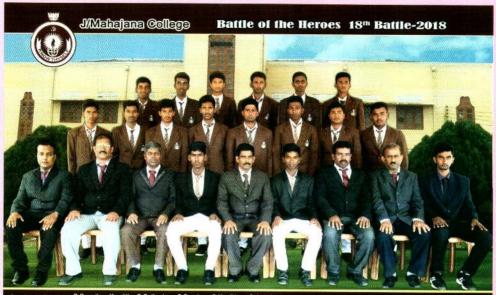

2001இல் ஸ்கந்தவரோதயாக் கல்லூ ரியுடனான Battle of the Heroes வீரர் களின் போர் (துடுப்பாட்டம்) ஆரம்பிக்கப் பட்டது. 2002இல் ஐயரத்தினம் மண்டபத் தின் கீழ்மாடி வகுப்பறை ஒன்று கல்வித் திணைக்கள உதவியுடன் கணனி அறை யாக மாற்றியமைக்கப்பட்டது. கணினி வகுப்புக்களும் உயர்தர வகுப்பு மாணவர் களுக்கான தகவல்தொழினுட்பம் என்னும் பாடமும் ஆரம்பிக்கப்பட்டன. கணினிக் கல்வியைப் போதிப்பதற்கு கொமும்பு பழைய மாணவர்சங்க நிதியுதவியுடன் திரு.ம. இரகுநந்தன் (2003 -2008) நியமிக்கப் பட்டார்.

16.01.2014 இல் கால்கோள் விழா சிறப்பாக முன்னெடுக்கப்பட்டது. 07.02. 2014 இல் அதிபர் அவர்கள் தலைமையில் இல்ல மெய்வல்லு நர் திறனாய்வுப் போட்டி மிகச்சிறப்பாக நடாத்தப்பட்டது. இதில் பிரதம விருந்தினராக திரு. T.தர் மகுலசிங்கம் (மகாஜனன், OSA - இலண்டன்) அவர்கள் கலந்து சிறப்பித்தார். இவ்வாண்டு எமது கல் லூரிக்கும் ஸ்கந்தவ ரோதயாக் கல்லூரிக்கும் இடையில் நடைபெற்ற வீரர்களின் போர் மகாஜனக் கல்லூரி மைதானத்தில் மிகச் சிறப்பாக நடைபெற்றது. 05.06.2014 இல் கல்லூரியின் பெயரால் மேற்கொள்ளப்படும்

O7.O2.2O15 இல் அதிபர் அவர்கள் தலைமையில் இல்ல மெய்வல்லுநர் திற னாய்வுப் போட்டி நடாத்தப்பட்டது. இதில் பிரதமவிருந்தினராக வைத்தியநிபுணர் திருமதி.தேவாநாதன் (மகாஜனன், லண் டன்) அவர்களும், சிறப்பு அதிதியாக மகாஜ னக் கல்லூரி ஓய்வுநிலை உபஅதிபர் திருமதி.தெய்வீகசௌந்தரராணி சௌந்த ராஜன் அவர்களும் கலந்து சிறப்பித்தனர். இவ் வாண்டுக்கான வீரர்களின் போர் ஸ்கந்தவரோதயக் கல்லூரி மைதானத்தில் நடைபெற்றது.