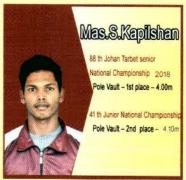

2013இல் தேசிய மட்ட மெய்வல்லுநர் போட்டியில் செல்வி.த.டன்சிகா, செல்வன்.சி. டிலக்சன் ஆகியோர் கோலூன்றிப் பாய்தலில் தங்கப் பதக்கத்தையும் செல்வி.ஜெ.அனித்தா கோஹான்றிப் பாய்தலிலும், ஈட்டி எறிதலிலும் வெள்ளிப் பதக்கங்களையும் செல்வன்.அ. அன்ரனிபிரசாத் கோவூன்றிப் பாய்தலில் வெண்கலப்பதக்கத்தையும் செல்வன்.ப. ழனுசன், செல்வன். இ. லக்ஸ்மன் ஆகியோர் வர்ண விருதுகளையும் பெற்றனர். செல்வி. ஜெ. அனித்தா இவர் அகில இலங்கை கனிஷ்ட மெய்வல்வூர் போட்டியில் கோனா ன்றிப் பாய்தலில் முதலாமிடத்தைப் பெற்றுள் ளார். செல்வி.வி.சுசந்திகா புள தூக்கல் (48 கி.கி) போட்டியில் மாகாணமட்டத்தில் முதலாம் இடத்தைப் பெற்றுள்ளார். செல்வி. பா.சானு 14வயதுப் பிரிவில் ஆசியமட்ட கனிஷ்ட உதைபந்தாட்ட போட்டியில் தேசிய அணியில் பங்குபற்றியிருந்தார். 17 வயதுப் பெண்கள் பிரிவினர் கரப்பந்தாட்டப் போட்டி யில் மாகாணமட்டத்தில் 1ஆம் இடத்தைப் பெற்றுள்ளனர். 15 வயதுப் பிரிவு பெண்கள் அணியினர் இலங்கை உதைபந்தாட்ட சம்மேளனத்தினால் நடாத்தப்பட்ட போட்டி யில் மாவட்டத்தில் 1ஆம் இடத்தை யும் தேசியத்தில் 3ஆம் இடத்தையும் பெற்றனர். செல்வன்.ஜெ.ஜெனந்தன் சட்டவேலி நிகழ் ச்சியில் மாகாணமட்டத்தில் முதலிடம் பெற் றுள்ளார். செல்வி.ജെ.கலை வாணி தட்டெறி தலில் மாகாண மட்டத்தில் முதலாமிடத்தைப் பெற்றுள்ளார். செல்வன். க.கருணன் (ஆரம்பப் பிரிவு) திருக்குறள் மனனப் போட்டி யில் முதலாமிடத்தைப் பெற் றுள்ளார்.

அகில இலங்கை பாடசாலைகளுக் கிடையிலான மெய்வல்லுநர் போட்டியில் மாகாண மட்டத்தில் 7 முதல் இடங்களும், 8 இரண்டாமிடங்களும், 10 மூன்றாமிடங்க ளும் கிடைத்துள்ளதுடன், தேசிய மட்டத்தில் 2 முதல் இடங்களும், 2 இரண்டாமிடங் களும், 1 மூன்றாமிடமும் கிடைத்துள்ளன. அந்த வகையில் கோலூன்றிப் பாய்தல் நிகழ்வில் தேசிய நிலையில் 19 வயது பெண் கள் பிரிவில் 3.32m உயரம் பாய்ந்து செல்வி. ஜெ.அனித்தா, 21 வயது ஆண்கள் பிரிவில் 4.10m உயரம் பாய்ந்து செல்வன் P.ரிசோத் ஆகியோர் முதலாம் இடங்களையும், 19 வயது ஆண்கள் பிரிவில் 3.90m உயாம் பாய்ந்து செல்வன்.சி. டிலக்சன், 19 வயது பெண்கள் பிரிவில் 2.50m உயரம் பாய்ந்து