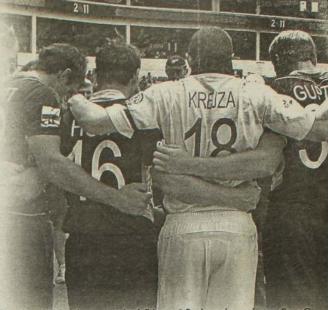

# 2 உலகக் கீண்ணக் கொண்டாட்டம்

உதயன் 26 பெப்ரவரி 2011 சனிக்கிழமை

# ரபரப்பான ூட்டத்தில் பங்களாதேஷ் வெற்ற

உலகக் கிண்ணப் போட்டியை நடத்தும் நாடுகளில் ஒன்றான பங் களாதேஷ் பரப்பரப்பான ஆட்டத் தில் நேற்று அயர்லாந்தைத் தோற் கடித்தது. மிர்பூரில் நடந்த ஆட்டத் தில் தனது பந்து வீச்சுத் திறத்தால் ஒருவாறு சமாளித்து வெற்றியைத் தனதாக்கிக் கொண்டது.

இந்த வங்கப் புலிகள் முதல் ஆட்டத்தில் இந்தியாவால் படு மோசமாகத் தோற்கடிக்கப்பட்டிருந் தார்கள். நேற்றும் 205 ஒட்டங்க ளுக்கு 50 ஆவது ஓவரில் அனைத்த விக்கெட்டுக்களையும் இழந்தார் கள். தமிம் இக்பால் மட்டும் ஆகக் கூடுதலாக 43 பந்துகளில் 44 ஓட் \_ங்கள் விளாசினார்.

கழல் பந்து வீச்சுக்கே சாதக மான ஆடுகளத்தில் அயர்லாந்தின் அன்டரு போத்தா (3-32) மட்டுமே சிறப்பாகப் பந்து வீசி அதிக விக் கெட்டுக்களைச் சரித்தார். அதே போன்று அவரது அணி ஒரு கட் டத்தில் 110 ஓட்டங்களுக்கு 5 விக் ெ ்டுக்களைப் பறிகொடுத்தது. ை பிரெய்ன் சகோதர்கள் அயர்லாந்தின் ஆட்டத்தை வெற்றிக்கு நெருக்கமாகக் கொண்டு வரு வதற்கு முயற் சித்த போதும் 178 ஒட்டங்க ளுக்குள் சகல விக்கெட் டுக் களும் சரிந்தன. இஸ்லாம் 21 ஒட் டங்களுக்கு 4 விக்கெட்டுக் களைப் புடுங் கினார்.

அயர்லாந் துக்கு எதிராக பங்களாதேஷ் நீண்ட காலமா கப் பழிதீர்க்கக் காத்திருந்த தரு ணத்தை ஒரு வாறு நேற்று அடைந்தது. 2007 இல் உல கக் கிண்ணப் போட்டியிலும் 2009 உலகக் கிண்ண 20/20

போட்டியிலும் பங்களாதேஷை ஒரு கை பார்த்திருந்தது அயர் லாந்து

இம்முறை அது சாத்தியம் இல்லாமல் போய்விட்டது. கடைசி வரைக்கும் அவர்க ளால் தமது விக்கெட்டுக் களை நிலைத்து வைத் திருக்க முடியவில்லை. தனது மூன்றாவது கட் டத்தை வீச வந்த ஷபிபுல் அற்புதமாகப் பந்து வீசினார். தனது கடைசி 6 ஓவர்களில் வெறும் 10 ஓட்டங்களுக்கு விக்கெட்டுக்களைச் சரித்து தனது அணியின் வெற்றியை உறுதிப் படுத்தினார்.