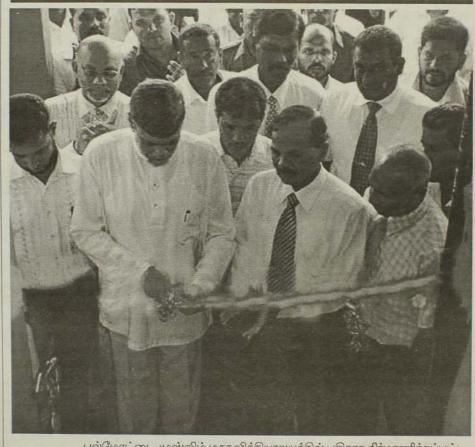

# யாழ். பல்கலையில் வொறியியல் அமைச்சர் விரைவில் இயங்க ஆரம்பிக்கும்

யாழ்ப்பாணம், பெப்.26

யாழ். பல்கலைக்கழகத்தில் பொறியியல் பீடம் விரைவில் இயங்க ஆரம்பிக்கும். அந்தப் பீடத்தை அமைப்பதற்கான நிதியைப் பெறுவ தற்கு ஜனாதிபதி பல்வேறு நாடுகளுடன் கலந்துரையாடி வருகிறார் என்று தெரிவித்தார் பொருளாதார அபிவிருத்தி அமைச்சர் பஸில் ராஜபக்ஷ. நேற்று யாழ்ப்பாணத்தில் அவர் இந்தத் தகவலை வெளியிட்டார்.

யாழ்ப்பாணத்துக்கு நேற்று வருகை தந்த அமைச்சர் கொக்குவிலில் உள்ள தொழில்நுட்பவியல் கல்லூரி வளாகத்தில் புதிதாக நிர்மானிக் கப்பட்ட கட்டடத் தொகுதியை தென்கொரியத் தூதுவருடன் இணைந்து நாடா வெட்டித் திறந்துவைத்தார்.

அதன் பின்னர் உரை நிகழ்த்தும்போதே பொருளாதார அபிவிருத்தி அமைச்சர் இதனைத் தெரிவித்தார்.

அங்கு அமைச்சர் மேலும் தெரிவித்தவை வருமாறு:-

யாழ்ப்பாணத்தில் இரண்டு கல்வி நிலையங்கள் இன்று திறந்துவைக் கப்பட்டுள்ளன. அவற்றில் ஒன்று யாழ். (29ஆம் பக்கம் பார்க்க)