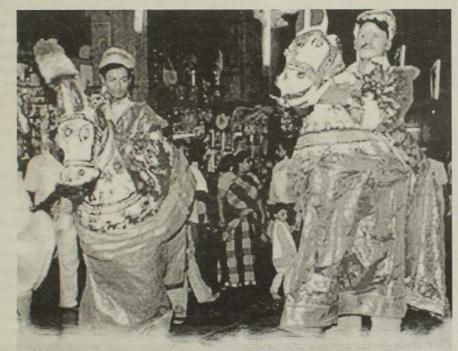

.

கிராமிய ஆடல்களில் மிகவும் சிறப்பாக இடம்பெறுவன ''தெருக்கூத்து (வீதி நாடகம்), பாவைக்கூத்து (பொம்மலாட்டம்), தோற்பாவைக்கூத்து (நிழலாட்டம்), அணியான் கூத்து (மகுட ஆட்டம்), கிழைக் கூத்து (ஆரியக்கூத்து), குடக்கூத்து (கரகாட்டம்)'' போன்ற கூத்து வகைகளும், காவடியாட்டம், மயிலாட்டம், காளையாட்டம், பொய்க்கால் குதிரை(புரவி), குறவன், குறத்தி ஆட்டம், புலிவேச ஆட்டம், தப்பாட்டம், பூசாரிக் கைச்சிலம்பாட்டம், சாமியாட்டம், கும்மியாட்டம், கோலாட்டம், பின்னல் கோலாட்டம், ஒயிலாட்டம்,தேவராட்டம் போன்ற ஆடல் வகைகளுமாகும்.

#### 1.தெருக்கைத்து

சங்க காலத்தில் இருந்தே ஆடுபவர்களைக் ''கூத்தர்'' என்று அழைத்து வருகிறோம். கூத்தர், கூத்தாடி என்ற பெயருடன் நடிகர்கள் தமிழ்நாட்டில் மிகப்பழங்காலத்தில் இருந்தே வாழ்ந்து வருகின்றனர். இவர்களால் நாடகப் பாணியில் இசையும் நடனமும் கலந்து மரபு நிலையில் ஆடப்படும் ஒருவகைப் பாமர நாட்டிய வடிவமே



தெருக்கூத்தாகும். இது மேடையமைக்காமல் தெருவிலேயே நிகழ்த்தப்படுவ இதற்குத் ''தெருக்கூத்து'' என்று பெயர். பரத முனிவரின் நாட்டிய வடிவ அமைப் அவர்கள் பாமரமுறையில் கையாண்டு தெருக்கூத்தாக நடத்துகின்றனர். சென் வேலூர், கடலூர் போன்ற மாவட்டங்களில் இது நடத்தப்படுகின்றது. ஆண்களே இ பெண்வேடம் ஏற்று நடிப்பர். இவர்கள் தாமே பேசி,பாடி, ஆடி நடிப்பார்கள்.

இவர்களுக்குப்பின்னால் இசைக்குழுவில் ஆர்மோனியம், மத்தளம்,முகவீல குழத்தாளம் (கூத்துத்தாளம்), பிற்பாட்டுப் பாடுவோர் பலர் குழுவாக ஒரு நீ பலகையில் அமர்ந்திருப்பர். இதில் இராமாயணம், மகாபாரதம், பாஞ்சாலி சட வள்ளிதிருமணம் போன்ற நாடகங்களைத் தொடர்ச்சியாக நடத்துவர்.

இதை நிகழ்த்தும் கலைஞர்கள் குடும்பம் பரம்பரை பரம்பரையாகக் கூத்தர்களால இருந்து வந்துள்ளனர். இந்தக் கூத்தின் சிறப்பை விளக்கவந்த ஒரு பழமொழ ''ஆற்றிலே போட்டாலும் அளந்து போடவேண்டும். கூத்தில் போட்டாலும் அ போடவேண்ட