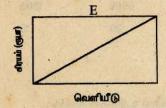

26) படிமுறைக் கீரயம் (Step Cost) என்றால் என்ன?

உற்பத்தி அல்லது வெளியீட்டின் குறிப்பிட்ட வீச்சு வரை நிலையாகவி ருந்து பின் அவ்வீச்சைத் தாண்டும்போது மாற்றமடைந்து அம்மாற்றத் தொகை அடுத்த வீச்சுவரை நிலையாகவிருந்து பின் அதே ஒழுங்கில் ஏற்படும் கிரயம் படிமுறைக் கிரயம் எனப்படும்.