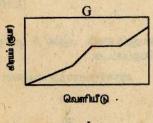

#### 22) கிரயத்தின் வகைகளைக் கூறுக?

- i) நடத்தை அடிப்படையில் அல்லது பண்பின் அடிப்படையில்
  - (அ) நிலையான கிரயம்
  - (ஆ) மாறும் கிரயம்
  - (இ) பகுதியளவு மாறும் கிரயம்
  - (ஈ) படிமுறைக் கிரயம்
- ii) கணிக்கும் சந்தர்ப்ப அடிப்படையில் அல்லது கால அடிப்படையில்
   (அ) நியமக் கிரயம்
   (ஆ) வரலாற்றுக் கிரயம்
- iii) நிகழ்வின் அடிப்படையில்(அ) சாதாரண கிரயம்(ஆ) அசாதாரண கிரயம்
- iv) கட்டுப்படுத்தும் அடிப்படையில்(அ) கட்டுப்படுத்தக்கூடிய கிரயம்(ஆ) கட்டுப்படுத்தமுடியாக் கிரயம்
- v) திணைக்களத்தின் அடிப்படையில்
   (அ) உற்பத்தித் திணைக்களக் கிரயம்
   (உற்பத்திக் கிரயம்)
  - (ஆ) சேவைத் திணைக்களக் கிரயம் (உற்பத்தியில்லாத் திணைக்களக் கிரயம்) (உற்பத்தியில்லாக் கிரயம்)
- vi) உற்பத்தித் தொடர்பின் அடிப்படையில்
   (அ) நேர்க் கிரயம்
   (ஆ) நேரில் கிரயம்