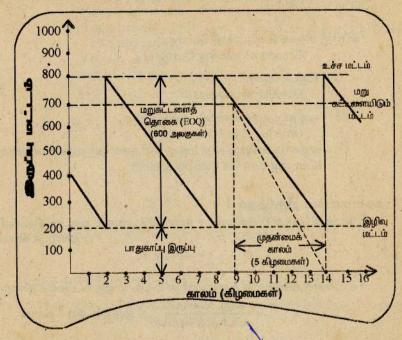

COSTING -21 - D. SAM

இதன்போது பின்வரும் மட்டங்கள் கருத்தில் கொள்ளப்படும்

- i. உச்சமட்டம்.
- ii. இழிவு மட்டம்.
- iii. மறுகட்டளையிடும் மட்டம்.
- iv. சராசரி மட்டம்.
- 22) மிகையிருப்பு என்றால் என்ன? இதன் பிரதிகூலங்கள் எவை? நிறுவனத்தின் தேவைக்கு அதிகமான தொக்கு காணப்படுவதே மிகையி ருப்பாகும்.

இதன் பிரதிகூலங்களாவன

- i. தொக்கின்மைக் கிரயம் ஏற்படும்.
- ii. வாடிக்கையாளரின் தேவையைப் பூர்த்திசெய்ய முடியாண.
- 24) உச்சமட்டம் (Maximum Level) அல்லது ஆகக்கூடிய மட்டம் என்றால் என்ன? இதனைக் கணிப்பிரும் சமன்பாட்டைத் தருக? நிறுவனம் வைத்திருக்க வேண்டிய ஆகக்கூடிய இருப்பின் அளவே உச்ச மட்டம் எனப்படும். இதற்குமேல் இருப்பு மட்டம் அதிகரிக்க அனுமதிக்கப்பட மாட்டாது. அதற்கு மாறாக இருப்பு மட்டம் அதிகரிப்பின் மிகையிருப்புப் பிரச்சனைகள் எழ வாய்ப்புண்டு.
  - ≱ உச்சுமட்டம் மறுகட்டளை + மறுகட்டளைத் இழிவு x இழிவுமறுகட்டளையிடும்
    மிடும் மட்டம் தொகை முகர்வு காலம்
- 25) இழிவு மட்டம் (Minimum Level) அல்லது ஆகக்குறைந்த மட்டம் என்றால் என்ன? இதனைக் கணிப்பிரும் சமன்பாட்டைத் தருக? நிறுவனம் வைத்திருக்கவேண்டிய ஆகக்குறைந்த இருப்பின் அளவே இழிவுமட்டம் எனப்படும். இருப்புமட்டம் இதற்குக் குறையுமாயின் தொக்கின் மைப் பிரச்சனைகள் எழ வாய்ப்புண்டு.

COSTING

- 22 -

D. SAM

\* இழிவு மட்டம் = மறுகட்டளையிடும் சாதாரண x சாதாரண மறுகட்டளையிடும் நுகர்வு காலம்

26) மறுகட்டளையிடும் மட்டம் (Reorder Level) என்றால் என்ன? இதனைக் கணிப்பிடும் சமன்பாட்டைத் தருக? இருப்பு எம்மட்டத்தில் இருக்கும்போது கட்டளை அனுப்ப வேண்டுமோ அம்மட்டமே மறுகட்டளையிடும் மட்டம் எனப்படும்.

\* மறுகட்டளையிடும் மட்டம் = உச்ச நுகர்வு x உச்ச மறுகட்டளையிடும் காலம்

27) சராசரீமட்டம் (Average Level) என்றால் என்ன? இதனைக் கணிப்பிரும் சமன்பாட்டைத் தருக? நிறுவனம் சராசரியாக வைத்திருக்க வேண்டிய இருப்பின் அளவே சரா சரி மட்டம் எனப்படும்.

\* சராசரி மட்டம் = உச்ச மட்டம் + இழிவுமட்டம் 2

அல்லது

சராசரி மட்டம் = இழிவு மட்டம் + ம<u>றுகட்டளைத்தொகை</u> 2

- 28) மறுகட்டளையீடும் காலம் அல்லது முதன்மைக் காலம் (Lead Time) என்றால் என்ன? கட்டளையிடப்பட்ட திகதிக்கும் அப்பொருட்கள் கிடைக்கும் திகதிக்கும் இடைப்பட்ட காலம் முதன்மைக் காலம் எனப்படும்.
- 29) மறுகட்டளைத் தொகை (Reorder Quantity) என்றால் என்ன? கட்டளையிடும்போது எத்தனை அலகுகளுக்கு கட்டளையிடப்படுகின் றதோ அத்தொகையே மறுகட்டளைத் தொகையெனப்படும்.

COSTING

- 23 -

D. SAM

30) இருப்புமட்டங்கள், பாதுகாப்புஇருப்பு, முதன்மைக்காலம், சீக்க னக் கட்டளைத் தொகை ஆகியவற்றை வரைபடத்தின் மூலம் வீளக்குக.

31) பொருளாதாரக் கட்டளைக்கணியம் (Economic Ordering Quantity

[EOQ]) அல்லது சீக்கனக்கட்டளைத் தொகை என்றால் என்ன? இருப்புப் பாதுகாப்புக் கிரயமும் கட்டளைக் கிரயமும் சேர்ந்த கிரயம் குறை வாகவுள்ள நிலையில் எத்தனை அலகைக் கொள்வனவு செய்ய முடியுமோ அவ்எண்ணிக்கை சிக்கனக் கட்டளைத்தொகை எனப்படும். இது பாதுகாப்புக் கிரயமும், கட்டளைக் கிரயமும் சமனாக உள்ள நிலையாகக் காணப்படும்.