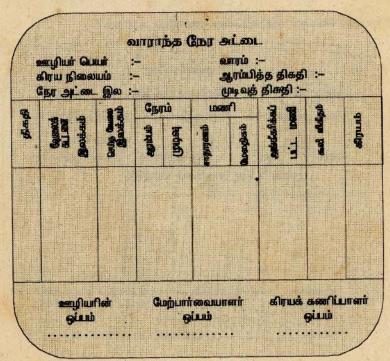

ுத்தப்படும்.

21) மாதிர் நாளாந்த நேர அட்டையை வரைந்து காட்டுக?



- 22) நாளாந்த நேர அட்டையீன் அனுகூலங்கள் எவை?
  - i. நாளாந்தம் உண்மையாக வேலைசெய்த நேரத்தைக் கணிப்பது இலகு.
  - ii. ஊழியரின் நாளாந்த கூலியைக் கணிப்பது இலகு.
  - iii: உற்பத்திக் கிரயத்தைக் கணிக்க உதவியாக இருத்தல்.

COSTING

23) வாராந்த நேர அட்டை (Weekly Time Sheet) என்றால் என்ன? ஊழியர் உண்மையாக வாராந்தம் வேலைசெய்த நேரத்தைக் கணிப்பிட அனேகமாக ஊழியரினால் நிரப்பப்படும் ஒர் அட்டை வாராந்த நேர அட்டை எனப்படும். இவ் அட்டை ஒவ்வொரு ஊழியனுக்கும் ஒவ்வொன்று என்ற அடிப்ப டையில் வழங்கப்படும்.

இதில் பூர்த்தி செய்ய வேண்டிய விபரங்களாவன

- i. ஒவ்வொருநாளும் வேலை ஆரம்பித்த நேரம்
- ii. ஒவ்வொருநாளும் வேலை முடிந்த நேரம்
- iii. வேலைக்கு எடுத்த நேரம்

இவ் அட்டை ஒரு வாரத்திற்கு தொடர்ந்து பயன்படுத்தப்படும்.

24) மாதிர் வாராந்த நேர அட்டையை வரைந்து காட்டுக?



25) வாராந்த நேர அட்டையின் அனுகூலங்கள் எவை?

i. வாராந்தம் வேலைசெய்த உண்மை நேரத்தை இலகுவாகக் கணிக்க முடியும்.

ஊழியனுக்கான வாராந்த கூலியை இலகுவாகக் கணிக்க முடியும்.

ப்பூ உற்பத்திக் கிரயத்தைக் கணிக்க உதவியாக அமையும்.

COSTING .

26) வேலைஅட்டை (Job Card) அல்லது வேணைச்சீட்டை(Job Tickets) அல்லது வேலை அனுமத் அட்டை என்றுல் என்ன?

ஓர் ஊழியரிடம் ஒரு வேலையும் ஓர் அட்டையும் ஒப்படைக்கப்படும். அவ் வேலை விபரங்களுக்கு அமைய அதை அவ் ஊழியன் முடித்ததும் இவ் அட்டை யில் அவ் வேலையை முடித்த விபரங்களை பூர்த்தி செய்து ஒப்படைப்பாள். இவ் அட்டை வேலை அட்டை எனப்படும்.

இதில் பூர்த்தி செய்ய வேண்டிய விபரங்கள்

- i. வேலை ஆரம்பித்த நேரம்.
- ii. வேலை முடித்த நேரம்.
- iii. வேலைக்கு எடுத்த நேரம்.

இவ் அட்டை ஓர் வேலைக்கு மட்டுமே பயன்படுத்தப்படும்.

## 27) மாதிர் வேலை அட்டையை வரைந்து காட்டுக?

|      |        |             |