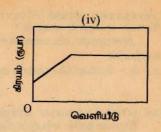

#### 22) கிரயத்தின் வகைகளைக் கூறுக?

- i) நடத்தை அடிப்படையில் அல்லது பண்பின் அடிப்படையில்
  - (அ) நிலையான கிரயம்
  - (ஆ) மாறும் கிரயம்
  - (இ) பகுதியளவு மாறும் கிரயம்
  - (ஈ) படிமுறைக் கிரயம்
- ii) கணிக்கும் சந்தர்ப்ப அடிப்படையில் அல்லது கால அடிப்படையில்
   (அ) நியமக் கிரயம்
   (ஆ) வரலாற்றுக் கிரயம்
- iii) நிகழ்வின் அடிப்படையில்(அ) சாதாரண கிரயம்(ஆ) அசாதாரண கிரயம்
- iv) கட்டுப்படுத்தும் அடிப்படையில்(அ) கட்டுப்படுத்தக்கூடிய கிரயம்(ஆ) கட்டுப்படுத்தமுடியாக் கிரயம்
- v) திணைக்களத்தின் அடிப்படையில்
   (அ) உற்பத்தித் திணைக்களக் கிரயம்
   (உற்பத்திக் கிரயம்)
  - (ஆ) சேவைத் திணைக்களக் கிரயம் (உற்பத்தியில்லாத் திணைக்களக் கிரயம்) (உற்பத்தியில்லாக் கிரயம்)
- vi) உற்பத்தித் தொடர்பின் அடிப்படையில்
   (அ) நேர்க் கிரயம்
   (ஆ) நேரில் கிரயம்