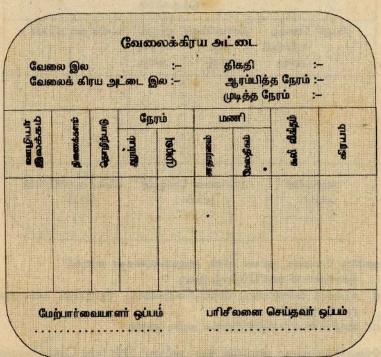

42) பந்தாய அட்டை அல்லது கொள்கலன் அட்டை (Bin Card) என்றால் என்ன? இதல் அடங்கும் வீபரங்கள் எவை? இதன் அனுகூலங்கள் எவை?

பொருட்கள் வைக்கப்பட்டிருக்கும் இடத்தில் (களஞ்சியத்தின் பகுதிக ளில்) அப்பொருட்களின் விபரங்களை உள்ளடக்கியதாகப் பராமரித்து வரப்படும் ஓர் அட்டை பந்தாய அட்டை எனப்படும். (பணப்பெறுமதி இங்கு காணப்பட மாட்டாது)

இதில் காணப்படும் பொதுவான விபரங்கள்

- i. மூலப்பொருளின் பெயர்.
- ii. குறியீட்டு இலக்கம்.
- iii. பந்தாய அட்டை எண்.
- iv. களஞ்சியப் பேரேட்டு எண்.
- v. இருப்பு மட்டங்கள்.

#### இதன் அனுகூலங்களாவன

- இருப்புக் கட்டுப்பாட்டிற்கு உதவுதல்.
- ii. பொருட்களின் விபரங்களை உடன் அறிய முடிதல்.
- ஒவ்வொரு வேலைக்கும் சரியான மூலப்பொருள் வழங்குவதற்கு உதவுதல்.

COSTING

- 29 -