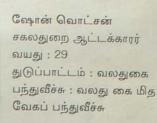

### கொழும்பு, பெப்ரவரி 15

கிளிநொச்சி, முல்லைத்தீவு, மன்னார் மற்றும் யாழ். குடாநாட்டில் உள்ளூராட்சிச் சடைத் தேர் தலுக்குப் போட்டியிடும் வேட்பாளர்களுக்கு நாட்டின் பாதுகாப்புப் பிரிவினரும் சில அமைச் சர்களும் அச்சுறுத்தல் விடுத்து வருகின்றனர் என்று ஐக்கிய தேசியக் கட்சிதேர்தல் அணை யாளரிடம் முறைப்பாடு செய்துள்ளது. இது குறித்து பொலிஸாரின் கவனத்துக்குக் கொண்டு வரப்படும் என்று ஐக்கிய தேசியக் கட்சியின் தூதுக் குழுவிடம் தேர்தல்கள் ஆணையாளர் நாயகம் தயானந்த திஸாநாயக்க நேற்றுத் தெரிவித்தார்.

பொதுச் செயலாளர் திஸ்ஸ அத்தநாயக்க, நாடாளுமன்ற உறுப்பினர்களான ரவி கரு ணாநாயக்க, டாக்டர் ஜயலத் ஜயவர்தன ஆகியோர் தேர்

தல்கள் ஆணையாளரை சந் தித்துப் பேசினா். காலை 10 மணிக்கு ராஜகிரியவில் உள்ள தேர்தல் செயலகத்தில் சந் திப்பு இடம்பெற்றது. உள்ளூ (29 ஆம் பக்கம் பார்க்க)