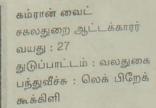

### கொழும்பு, பெப்ரவரி 15

கிளிநொச்சி, முல்லைத்தீவு, மன்னார் மற்றும் யாழ். குடாநாட்டில் உள்ளூராட்சிச் சடைத் தேர் தலுக்குப் போட்டியிடும் வேட்பாளர்களுக்கு நாட்டின் பாதுகாப்புப் பிரிவினரும் சில அமைச் சர்களும் அச்சுறுத்தல் விடுத்து வருகின்றனர் என்று ஐக்கிய தேசியக் கட்சிதேர்தல் அணை யாளரிடம் முறைப்பாடு செய்துள்ளது. இது குறித்து பொலிஸாரின் கவனத்துக்குக் கொண்டு வரப்படும் என்று ஐக்கிய தேசியக் கட்சியின் தூதுக் குழுவிடம் தேர்தல்கள் ஆணையாளர் நாயகம் தயானந்த திஸாநாயக்க நேற்றுத் தெரிவித்தார்.

பொதுச் செயலாளர் திஸ்ஸ அத்தநாயக்க, நாடாளுமன்ற உறுப்பினர்களான ரவி கரு ணாநாயக்க, டாக்டர் ஜயலத் ஜயவர்தன ஆகியோர் தேர்

தல்கள் ஆணையாளரை சந் தித்துப் பேசினா். காலை 10 மணிக்கு ராஜகிரியவில் உள்ள தேர்தல் செயலகத்தில் சந் திப்பு இடம்பெற்றது. உள்ளூ (29 ஆம் பக்கம் பார்க்க)