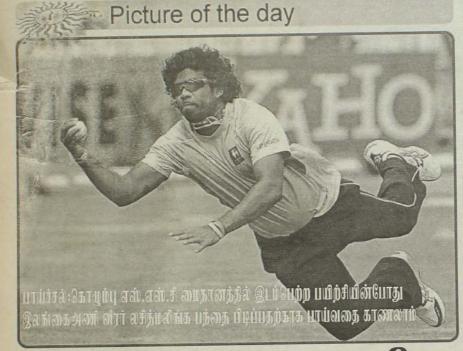

15 பெப்ரவரி 2011 செவ்வாய்க்கிழமை

உதயன்

540101 உலகக் கிண்ண கொண்டாட்டம் 2011

## சேப்பாக்கம் ஆடுகளம் சரியில்லை – ஸ்மித்

சென்னை சேப்பாக்கம் ஆடுகளம் சிறப்பானதாக இல்லை என தென் னாபிரிக்க அணியின் தலைவர் ஸ்மித் அதிருப்தி தெரிவித்துள்ளார்.

சென்னை சேப்பாக்கம் மைதானத் தில் நேற்று முன்தினம் நடந்த உலகக் கோப்பை பயிற்சி போட்டியில், தென் னாபிரிக்க அணி 8 விக்கெட்கள் வித்தி யாசத்தில் சிம்ப்பாவேயை வீழ்த்தியது. இந்தப் போட்டிக்கான ஆடுகளம் பற்றி அணித் தலைவர் ஸ்மித் கூறியதாவது:

சென்னை சேப்பாக்கம் மைதானத் தின் ஆடுகளம் எதிர்பார்த்த அளவுக்கு தயாரிக்கப்படவில்லை. ஆடுகளம் மிக வும் மந்தமாக இருந்தது. இதனால் தென் னாபிரிக்க தொடரில் அசத்திய வேகப் பந்து வீச்சாளர் மோர்கல் மட்டுமே தனது

திறனைக் காட்ட முடிந்தது. உலகக் கோப்பை தொடரில் இன்னும் சில போட்டி கள் நடக்கும் போது, இந்த மைதானம் எல்லோரது விமர்சனத்துக்கும் உள்ளா கும் என்று நினைக்கிறேன்.