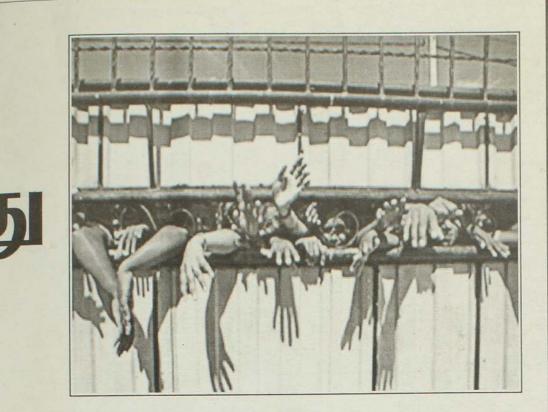

வேலிக்குள் இருந்து

**अ**वामाइंग्रालं

கைமாறிய கீண்ணம்

தில் இருந்து புறப்பட்ட விமானத்திலேயே இந் தப் பிரச்சினை ஏற்பட்டது. 199 பயணிகளுடன் லண்டன் நோக்கிப் புறப்பட்ட ஏயார் பஸ் ஏ-340 விமானமே அவசரமாகத் (29 ஆம் பக்கம் பார்க்க)

குண்டுப் புரளியை அடுத்து, லண்டன்

கொழும்பு, கட்டுநாயக்கா விமான நிலையத்

நோக்கிச் சென்று கொண்டிருந்த ஸ்ரீலங்கன்

ஏயார் லைன்ஸ் விமானம் மாலைதீவில் அவசர

அவசரமாகத் தரையிறக்கப்பட்டது.