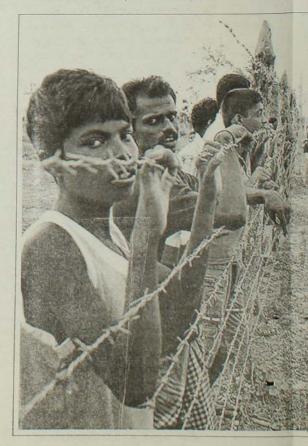

வேலிக்குள் இருந்து

**अ**वामाइंग्रालं

கைமாறிய கீண்ணம்

தில் இருந்து புறப்பட்ட விமானத்திலேயே இந் தப் பிரச்சினை ஏற்பட்டது. 199 பயணிகளுடன் லண்டன் நோக்கிப் புறப்பட்ட ஏயார் பஸ் ஏ-340 விமானமே அவசரமாகத் (29 ஆம் பக்கம் பார்க்க)

குண்டுப் புரளியை அடுத்து, லண்டன்

கொழும்பு, கட்டுநாயக்கா விமான நிலையத்

நோக்கிச் சென்று கொண்டிருந்த ஸ்ரீலங்கன்

ஏயார் லைன்ஸ் விமானம் மாலைதீவில் அவசர

அவசரமாகத் தரையிறக்கப்பட்டது.