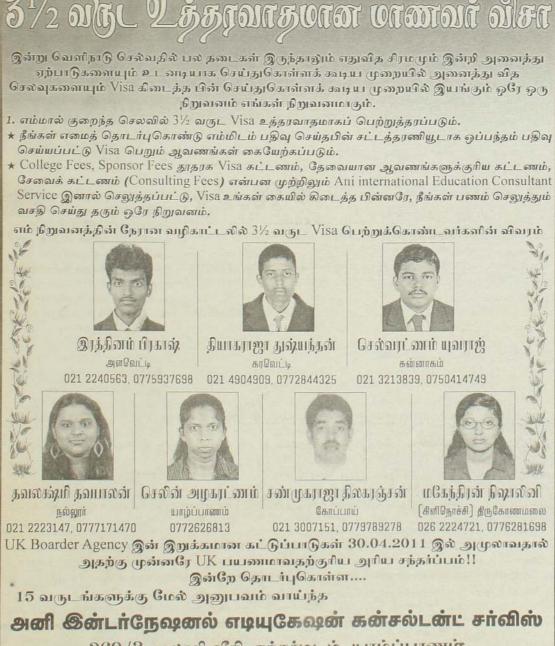

தன் தலைவர் சி.கணேச லிங்கம் தலைமையில் இடம் பெற்ற நிகழ்வில் ஒய்வுபெற்ற 8 உத்தியோகத்தர்களுக்கும் பதவி உயர்வு பெற்றும் இட மாற்றம் பெற்றும் சென்ற 16 உத் தியோகத்தர்களுக்கும் இப்பிரி வுபசார நிகழ்வு இடம்பெற்றது.

நிகழ்வில் முன்னதாகக் கிளி நொச்சி மின்சார சபை முன்றி லில் இருந்து ஒய்வுபெற்ற, பதவி உயர்வு பெற்ற, இடமாற் றம் பெற்ற உத்தியோகத்தர்கள் மலர்மாலை அணிவிக்கப்பட்டு கிளிநொச்சிக் கல்வி வலயப் பாடசாலைகளின் தமிழ் இன் னிய வாத்திய இசையுடன் வலயக் கல்விப் பணிமனைக்கு அழைத்து வரப்பட்டு அங்கு மங்கல விளக்கேற்றலுடன் நிகழ்வு ஆரம்பமானது.

இந்த நிகழ்வில் கிளிநொச்சி வலயக்கல்விப் பணிப்பாளர் த.குருகுலராஜா உட்படப் பிரதிக் கல்விப் பணிப்பாளர்கள், உத விக்கல்விப் பணிப்பாளர்கள், சேவைக்கால ஆசிரிய ஆலோச கர்கள், முகாமைத்துவ உதவி யாளர்கள், நிகழ்ச்சித் திட்ட உதவியாளர்கள், அலுவலகப் பணியாளர்கள் எனப் பலர் கலந்து கொண்டனர். (ம-405)



269/3, பலாலி வீதி, கந்தர்மடம், யாழ்ப்பாணம். Tel: 021 4921831 Tele/Fax: 021 4921831 Tele

### **உதயன்** 15 பெப்ரவரி 2011 செவ்வாய்க்கிழமை



சரியான போட்டி: பூநகரி மகாவித்தியாலய வருடாந்த இல்ல மெய்வன்மைப் போட்டியை முன்னிட்டு நடத்தப்பட்ட மரதன் ஒட்டப் போட்டியில் கலந்து கொண்ட மாணவர்கள் உடற்கல்வி ஆசிரியர்களுடன் உள்ளனர். இந்தப் போட்டியை 661 ஆவது படைப்பிரிவின் தளபதி கேணல் ஜெயசூரிய ஆரம்பித்துவைத்தார்.

### நாச்சிக்குடா - ஜெயபுரம் வீதி; போக்குவரத்துக்குச் சிரமம்

கிளிநொச்சி,பெப்.15

கிளிநொச்சி மாவட்டம் பூந கரி நாச்சிக்குடா சந்தியில் இருந்து கரியாலை நாகபடு வான் ஊடாக ஜெயபுரம் கிரா மம் வரையான 7 கிலோமீற்றர் நீளம் கொண்ட வீதியால் மக் கள் பயணம் செய்வது முற்றா கத் தடைப்பட்டுள்ளது. வீதி திருத்த வேலைக்காகப் பறிக்கப் பட்டகற்கள், கிரவல் என்பன வீதி யின் குறுக்கே காணப்படுவதால் இவ்வீதியால் பயணம் செய்வது முற்றாகத்