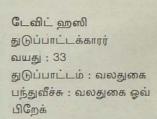

### கொழும்பு, பெப்ரவரி 15

கிளிநொச்சி, முல்லைத்தீவு, மன்னார் மற்றும் யாழ். குடாநாட்டில் உள்ளூராட்சிச் சடைத் தேர் தலுக்குப் போட்டியிடும் வேட்பாளர்களுக்கு நாட்டின் பாதுகாப்புப் பிரிவினரும் சில அமைச் சர்களும் அச்சுறுத்தல் விடுத்து வருகின்றனர் என்று ஐக்கிய தேசியக் கட்சிதேர்தல் அணை யாளரிடம் முறைப்பாடு செய்துள்ளது. இது குறித்து பொலிஸாரின் கவனத்துக்குக் கொண்டு வரப்படும் என்று ஐக்கிய தேசியக் கட்சியின் தூதுக் குழுவிடம் தேர்தல்கள் ஆணையாளர் நாயகம் தயானந்த திஸாநாயக்க நேற்றுத் தெரிவித்தார்.

பொதுச் செயலாளர் திஸ்ஸ அத்தநாயக்க, நாடாளுமன்ற உறுப்பினர்களான ரவி கரு ணாநாயக்க, டாக்டர் ஜயலத் ஜயவர்தன ஆகியோர் தேர்

தல்கள் ஆணையாளரை சந் தித்துப் பேசினா். காலை 10 மணிக்கு ராஜகிரியவில் உள்ள தேர்தல் செயலகத்தில் சந் திப்பு இடம்பெற்றது. உள்ளூ (29 ஆம் பக்கம் பார்க்க)