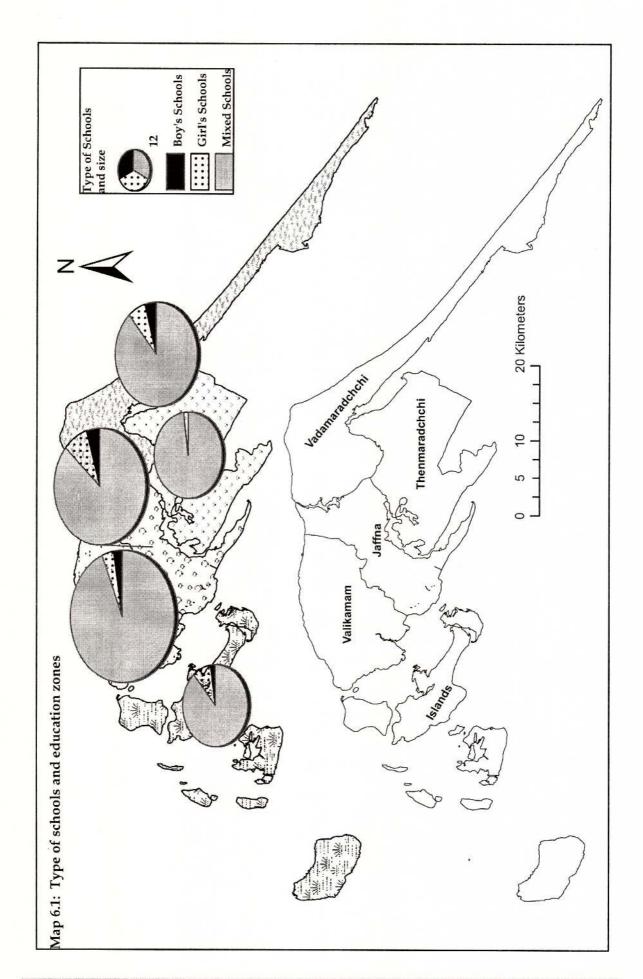

vil         | 0    | 1            | 28    | 29    |
|                 | Chankanai      | 0    | 0            | 31    | 3:    |
|                 | Sandilipay     | 3    | 3            | 34    | 40    |
|                 | Tellipalai     | 0    | 0            | 29    | 29    |
|                 | Total          | 3    | 4            | 122   | 129   |
| Vadamaradchi    | Maruthankerny  | 0    | 0            | 19    | 19    |
|                 | Point Pedro    | 3    | 3            | 25    | 3     |
|                 | Karaveddy      | 0    | 2            | 28    | 30    |
|                 | Total          | 3    | 5            | 72    | 80    |
| Jaffna District |                | 11   | 22           | 381   | 414   |

Source: School Census, 2007 Statistics Division, Ministry of Education



Table 6.6: Number of schools by Education Division and medium of Instruction, 2008

| Edu. Zone      | Edu. Division  | Tamil medium<br>only | Tamil and English medium | Total |
|----------------|----------------|----------------------|--------------------------|-------|
| Jaffna         | Jaffna         | 16                   | 7                        | 23    |
|                | Nallur         | 36                   | 4                        | 40    |
|                | Kopay          | 35                   | 2                        | 37    |
|                | Total          | 87                   | 13                       | 100   |
| Islands        | Delft          | 8                    | 0                        | 8     |
|                | Kayts          | 20