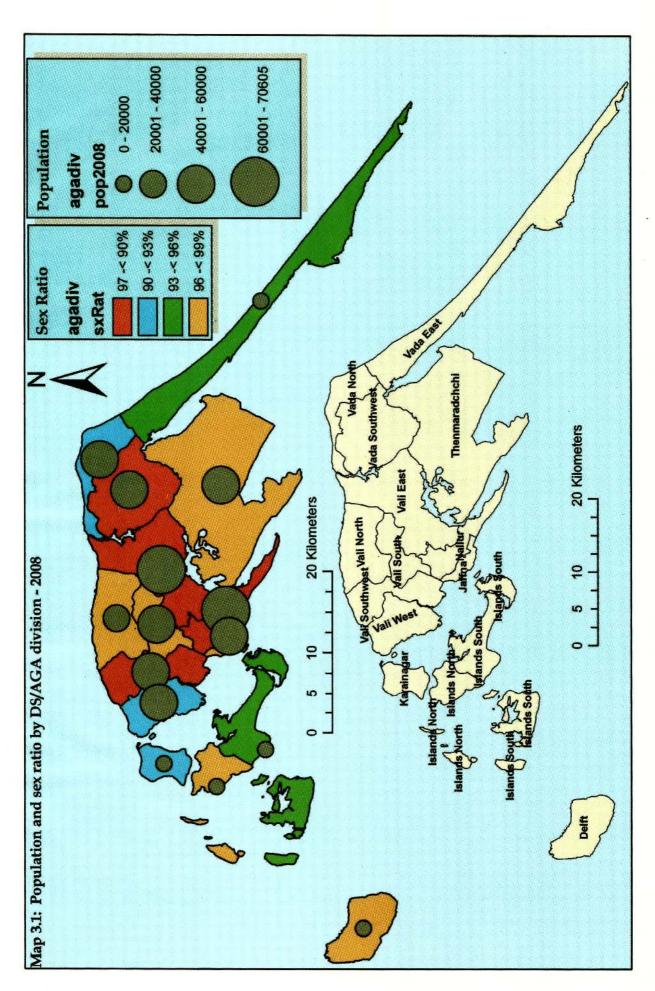

Chapter 7: Health

Chapter 8: Social Services

Chapter 9: Development Programmes

Chapter 10: General

| Chapter 1   | Geographic Features                                                               | 3       |
|-------------|-----------------------------------------------------------------------------------|---------|
| Table 1.1   | : Area of Jaffna District by D.S / A.G.A's Division 2006                          | 5       |
| Table 1.2   | : Mean annual and monthly rainfall 2001 - 08                                      | 6       |
| Table 1.3   | : Mean annual and monthly air Temperature 2001 - 08                               | 7       |
| Table 1.4   |                                                                                   |         |
|             | : Mean annual and monthly Relative Humidity 2001 - 08                             | 7       |
| Table 1.5   | : Mean wind speed by month 2001 - 08                                              | 8       |
| Table 1.6   | : Land Use 1993 and 2003                                                          | 8       |
| Map 1.1     | : DS/AGA Divisions of Jaffna District                                             | 1       |
| Chart 1.1   | : Area of DS/AGA Division                                                         | 5       |
| Chart 1.2   | : Annual total rainfall by year 1995 - 2008                                       | 6       |
| Chapter 2:  | Administrative Divisions                                                          | 9       |
| Table 2.1   | : Divisional Secretariat / Asst. Govt. Agent Division and Location                | 11      |
| Table 2.2   | : Local Authorities- Area and Location                                            | 12      |
|             |                                                                                   | 12      |
| Table 2.2a  | : Education Zones and Divisions                                                   |         |
| Table 2.2b: | M.O.H divisions                                                                   | 12      |
| Table 2.2c  | : Postal divisions                                                                | 12      |
| Table 2.3   | : Number of Local Authorities and GO Divisions by DS/AGA Division 2008            | 13      |
| Table 2.4   | : Administrative areas of Sri Lanka by District 2007                              | 13      |
| Table 2.5   | : Municipal Council, Urban Council and Predeshiya Sabhas of Jaffna District       | 14      |
| Table 2.6   | : Number of Service Centers by Local authority 2008                               | 15      |
| Table 2.7   | : List of DS/AGA division, Grama Officers Division and Villages - Jaffna District | 16      |
| Chapter 3   | Demography                                                                        | 27      |
|             |                                                                                   |         |
| Table 3.1   | : Population by DS/AGA Division and Year 1981, 2001, 2007 and 2008                | 28      |
| Table 3.2   | : Population by DS/AGA Division and Gender and Sex Ratio 2008                     | 28      |
| Table 3.3   | : Area and Population Density by DS/AGA Division and Year 2003 - 08               | 31      |
| Table 3.4   | : Number and percentage of Population by DS Divisions and Ethnicity 2008          | 31      |
| Table 3.4a  | : Number and percentage of Population by DS Divisions and Religion 2008           | 32      |
| Table 3.5   | : Population by Sector 2007                                                       | 32      |
| Table 3.6   | Population of DS/AGA divisions by Age and gender 2008                             | 34      |
| Table 3.7   | : Population by Year and Gender 1871 - 2008                                       | 37      |
|             |                                                                                   | 57      |
| Table 3.8   | : Population at Census years 1871-1981, Estimated mid year                        | 20      |
|             | Population 1985- 96 and Actual Population 1997 - 2008.                            | 38      |
| Table 3.9   | : Vital statistical Indicators of Jaffna District 1987 - 2008                     | 39      |
| Table 3.10  | : Number of births registered by DS/AGA division, Registrar division and year     | 40      |
| Table 3.11  | : Number of deaths registered by DS/AGA division, Registrar division and year     | 41      |
| Table 3.12  | : Number of marriages registered by DS/AGA division, Registrar division and year  | 42      |
| Table 3.13  | : Population by Grama Officer's Division, Gender and Age 2008                     | 43      |
| Map 3.1     | : Population and sex ratio by DS/AGA Division 2008                                | 29      |
| Map 3.2 to  | 500 Section 1997                                                                  |         |
| Map 3.16    | : Population of DS/AGA Divisions and Grama Officers Division                      | 53 - 67 |
| Chart 3.1   | : Distribution of Urban Population of Jaffna 2007                                 | 33      |
| Chart 3.2   | : Population pyramid 2008                                                         | 33      |
| Chart 3.3   | : Sex ratio 1871 - 2008                                                           | 37      |
| Chart 3.4   | : Papulation by year 1997- 2008                                                   | `38     |
| Chart 3.5   | : Birth, Death and Infant mortality rate 1985 - 2006                              | 39      |
| Chart 3.6   | Number of Grama Officer's Division by population                                  | 52      |