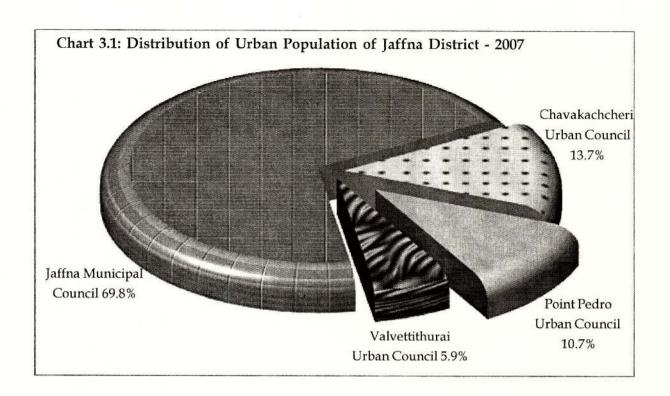

Chapter 7: Health

Chapter 8: Social Services

Chapter 9: Development Programmes

Chapter 10: General

| Chapter 1   | Geographic Features                                                               | 3       |
|-------------|-----------------------------------------------------------------------------------|---------|
| Table 1.1   | : Area of Jaffna District by D.S / A.G.A's Division 2006                          | 5       |
| Table 1.2   | : Mean annual and monthly rainfall 2001 - 08                                      | 6       |
| Table 1.3   | : Mean annual and monthly air Temperature 2001 - 08                               | 7       |
| Table 1.4   |                                                                                   |         |
|             | : Mean annual and monthly Relative Humidity 2001 - 08                             | 7       |
| Table 1.5   | : Mean wind speed by month 2001 - 08                                              | 8       |
| Table 1.6   | : Land Use 1993 and 2003                                                          | 8       |
| Map 1.1     | : DS/AGA Divisions of Jaffna District                                             | 1       |
| Chart 1.1   | : Area of DS/AGA Division                                                         | 5       |
| Chart 1.2   | : Annual total rainfall by year 1995 - 2008                                       | 6       |
| Chapter 2:  | Administrative Divisions                                                          | 9       |
| Table 2.1   | : Divisional Secretariat / Asst. Govt. Agent Division and Location                | 11      |
| Table 2.2   | : Local Authorities- Area and Location                                            | 12      |
|             |                                                                                   | 12      |
| Table 2.2a  | : Education Zones and Divisions                                                   |         |
| Table 2.2b: | M.O.H divisions                                                                   | 12      |
| Table 2.2c  | : Postal divisions                                                                | 12      |
| Table 2.3   | : Number of Local Authorities and GO Divisions by DS/AGA Division 2008            | 13      |
| Table 2.4   | : Administrative areas of Sri Lanka by District 2007                              | 13      |
| Table 2.5   | : Municipal Council, Urban Council and Predeshiya Sabhas of Jaffna District       | 14      |
| Table 2.6   | : Number of Service Centers by Local authority 2008                               | 15      |
| Table 2.7   | : List of DS/AGA division, Grama Officers Division and Villages - Jaffna District | 16      |
| Chapter 3   | Demography                                                                        | 27      |
|             |                                                                                   |         |
| Table 3.1   | : Population by DS/AGA Division and Year 1981, 2001, 2007 and 2008                | 28      |
| Table 3.2   | : Population by DS/AGA Division and Gender and Sex Ratio 2008                     | 28      |
| Table 3.3   | : Area and Population Density by DS/AGA Division and Year 2003 - 08               | 31      |
| Table 3.4   | : Number and percentage of Population by DS Divisions and Ethnicity 2008          | 31      |
| Table 3.4a  | : Number and percentage of Population by DS Divisions and Religion 2008           | 32      |
| Table 3.5   | : Population by Sector 2007                                                       | 32      |
| Table 3.6   | Population of DS/AGA divisions by Age and gender 2008                             | 34      |
| Table 3.7   | : Population by Year and Gender 1871 - 2008                                       | 37      |
|             |                                                                                   | 57      |
| Table 3.8   | : Population at Census years 1871-1981, Estimated mid year                        | 20      |
|             | Population 1985- 96 and Actual Population 1997 - 2008.                            | 38      |
| Table 3.9   | : Vital statistical Indicators of Jaffna District 1987 - 2008                     | 39      |
| Table 3.10  | : Number of births registered by DS/AGA division, Registrar division and year     | 40      |
| Table 3.11  | : Number of deaths registered by DS/AGA division, Registrar division and year     | 41      |
| Table 3.12  | : Number of marriages registered by DS/AGA division, Registrar division and year  | 42      |
| Table 3.13  | : Population by Grama Officer's Division, Gender and Age 2008                     | 43      |
| Map 3.1     | : Population and sex ratio by DS/AGA Division 2008                                | 29      |
| Map 3.2 to  | 500 Section 1997                                                                  |         |
| Map 3.16    | : Population of DS/AGA Divisions and Grama Officers Division                      | 53 - 67 |
| Chart 3.1   | : Distribution of Urban Population of Jaffna 2007                                 | 33      |
| Chart 3.2   | : Population pyramid 2008                                                         | 33      |
| Chart 3.3   | : Sex ratio 1871 - 2008                                                           | 37      |
| Chart 3.4   | : Papulation by year 1997- 2008                                                   | `38     |
| Chart 3.5   | : Birth, Death and Infant mortality rate 1985 - 2006                              | 39      |
| Chart 3.6   | Number of Grama Officer's Division by population                                  | 52      |