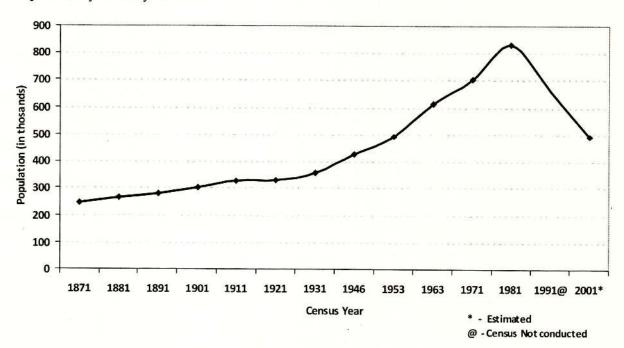

Chapter 7: Health

Chapter 8: Social Services

Chapter 9: Development Programmes

Chapter 10: General

| Chapter 1   | Geographic Features                                                               | 3       |
|-------------|-----------------------------------------------------------------------------------|---------|
| Table 1.1   | : Area of Jaffna District by D.S / A.G.A's Division 2006                          | 5       |
| Table 1.2   | : Mean annual and monthly rainfall 2001 - 08                                      | 6       |
| Table 1.3   | : Mean annual and monthly air Temperature 2001 - 08                               | 7       |
| Table 1.4   |                                                                                   |         |
|             | : Mean annual and monthly Relative Humidity 2001 - 08                             | 7       |
| Table 1.5   | : Mean wind speed by month 2001 - 08                                              | 8       |
| Table 1.6   | : Land Use 1993 and 2003                                                          | 8       |
| Map 1.1     | : DS/AGA Divisions of Jaffna District                                             | 1       |
| Chart 1.1   | : Area of DS/AGA Division                                                         | 5       |
| Chart 1.2   | : Annual total rainfall by year 1995 - 2008                                       | 6       |
| Chapter 2:  | Administrative Divisions                                                          | 9       |
| Table 2.1   | : Divisional Secretariat / Asst. Govt. Agent Division and Location                | 11      |
| Table 2.2   | : Local Authorities- Area and Location                                            | 12      |
|             |                                                                                   | 12      |
| Table 2.2a  | : Education Zones and Divisions                                                   |         |
| Table 2.2b: | M.O.H divisions                                                                   | 12      |
| Table 2.2c  | : Postal divisions                                                                | 12      |
| Table 2.3   | : Number of Local Authorities and GO Divisions by DS/AGA Division 2008            | 13      |
| Table 2.4   | : Administrative areas of Sri Lanka by District 2007                              | 13      |
| Table 2.5   | : Municipal Council, Urban Council and Predeshiya Sabhas of Jaffna District       | 14      |
| Table 2.6   | : Number of Service Centers by Local authority 2008                               | 15      |
| Table 2.7   | : List of DS/AGA division, Grama Officers Division and Villages - Jaffna District | 16      |
| Chapter 3   | Demography                                                                        | 27      |
|             |                                                                                   |         |
| Table 3.1   | : Population by DS/AGA Division and Year 1981, 2001, 2007 and 2008                | 28      |
| Table 3.2   | : Population by DS/AGA Division and Gender and Sex Ratio 2008                     | 28      |
| Table 3.3   | : Area and Population Density by DS/AGA Division and Year 2003 - 08               | 31      |
| Table 3.4   | : Number and percentage of Population by DS Divisions and Ethnicity 2008          | 31      |
| Table 3.4a  | : Number and percentage of Population by DS Divisions and Religion 2008           | 32      |
| Table 3.5   | : Population by Sector 2007                                                       | 32      |
| Table 3.6   | Population of DS/AGA divisions by Age and gender 2008                             | 34      |
| Table 3.7   | : Population by Year and Gender 1871 - 2008                                       | 37      |
|             |                                                                                   | 57      |
| Table 3.8   | : Population at Census years 1871-1981, Estimated mid year                        | 20      |
|             | Population 1985- 96 and Actual Population 1997 - 2008.                            | 38      |
| Table 3.9   | : Vital statistical Indicators of Jaffna District 1987 - 2008                     | 39      |
| Table 3.10  | : Number of births registered by DS/AGA division, Registrar division and year     | 40      |
| Table 3.11  | : Number of deaths registered by DS/AGA division, Registrar division and year     | 41      |
| Table 3.12  | : Number of marriages registered by DS/AGA division, Registrar division and year  | 42      |
| Table 3.13  | : Population by Grama Officer's Division, Gender and Age 2008                     | 43      |
| Map 3.1     | : Population and sex ratio by DS/AGA Division 2008                                | 29      |
| Map 3.2 to  | 500 Section 1997                                                                  |         |
| Map 3.16    | : Population of DS/AGA Divisions and Grama Officers Division                      | 53 - 67 |
| Chart 3.1   | : Distribution of Urban Population of Jaffna 2007                                 | 33      |
| Chart 3.2   | : Population pyramid 2008                                                         | 33      |
| Chart 3.3   | : Sex ratio 1871 - 2008                                                           | 37      |
| Chart 3.4   | : Papulation by year 1997- 2008                                                   | `38     |
| Chart 3.5   | : Birth, Death and Infant mortality rate 1985 - 2006                              | 39      |
| Chart 3.6   | Number of Grama Officer's Division by population                                  | 52      |