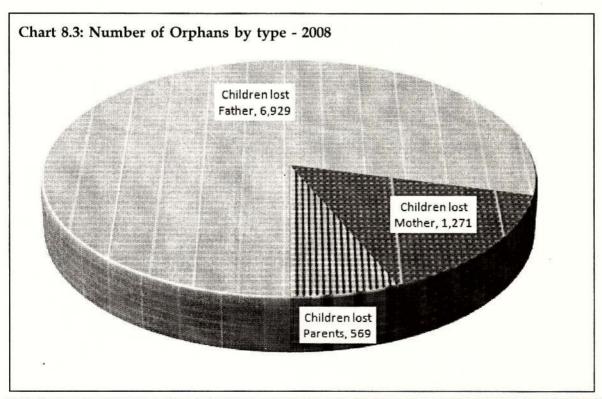

| 1105                    | 277                     | 98                       | 1480  |
| 12  | Thenmarachchi                    | 723                     | 54                      | 37                       | 814   |
| 13  | Vadamarachchi South West         | 510                     | 54                      | 21                       | 585   |
| 14  | Vadamarachchi North              | 348                     | 38                      | 65                       | 451   |
| 15  | Vadamarachchi East               | 50                      | 24                      | 6                        | 80    |
|     | Total                            | 6,929                   | 1,271                   | 569                      | 8769  |

Source: Divisional Secretariat Divisions, Jaffna District



Statistical Information 2009, Jaffna District

Table 8.10: Reported Child Abuses by type of abuse and DS/AGA Division, 2008 Jaffna District

| F             | rs Cases                                            | 1     | . 26          | . 19          | . 11       | 852    | . 131  | 30                   | 30             | - 20            | 388             | . 164          | - 11          | 80                       | . 142               | . 0                | 1832  |
|---------------|-----------------------------------------------------|-------|---------------|---------------|------------|--------|--------|----------------------|----------------|-----------------|-----------------|----------------|---------------|--------------------------|---------------------|--------------------|------