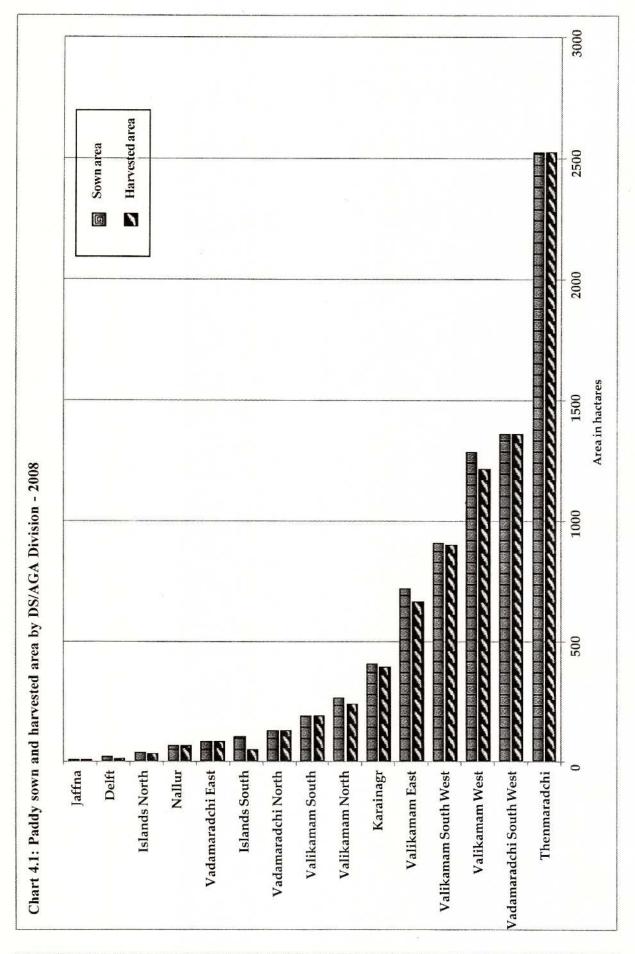

Chapter 7: Health

Chapter 8: Social Services

Chapter 9: Development Programmes

Chapter 10: General

| Chapter 1   | Geographic Features                                                               | 3       |
|-------------|-----------------------------------------------------------------------------------|---------|
| Table 1.1   | : Area of Jaffna District by D.S / A.G.A's Division 2006                          | 5       |
| Table 1.2   | : Mean annual and monthly rainfall 2001 - 08                                      | 6       |
| Table 1.3   | : Mean annual and monthly air Temperature 2001 - 08                               | 7       |
| Table 1.4   |                                                                                   |         |
|             | : Mean annual and monthly Relative Humidity 2001 - 08                             | 7       |
| Table 1.5   | : Mean wind speed by month 2001 - 08                                              | 8       |
| Table 1.6   | : Land Use 1993 and 2003                                                          | 8       |
| Map 1.1     | : DS/AGA Divisions of Jaffna District                                             | 1       |
| Chart 1.1   | : Area of DS/AGA Division                                                         | 5       |
| Chart 1.2   | : Annual total rainfall by year 1995 - 2008                                       | 6       |
| Chapter 2:  | Administrative Divisions                                                          | 9       |
| Table 2.1   | : Divisional Secretariat / Asst. Govt. Agent Division and Location                | 11      |
| Table 2.2   | : Local Authorities- Area and Location                                            | 12      |
|             |                                                                                   | 12      |
| Table 2.2a  | : Education Zones and Divisions                                                   |         |
| Table 2.2b: | M.O.H divisions                                                                   | 12      |
| Table 2.2c  | : Postal divisions                                                                | 12      |
| Table 2.3   | : Number of Local Authorities and GO Divisions by DS/AGA Division 2008            | 13      |
| Table 2.4   | : Administrative areas of Sri Lanka by District 2007                              | 13      |
| Table 2.5   | : Municipal Council, Urban Council and Predeshiya Sabhas of Jaffna District       | 14      |
| Table 2.6   | : Number of Service Centers by Local authority 2008                               | 15      |
| Table 2.7   | : List of DS/AGA division, Grama Officers Division and Villages - Jaffna District | 16      |
| Chapter 3   | Demography                                                                        | 27      |
|             |                                                                                   |         |
| Table 3.1   | : Population by DS/AGA Division and Year 1981, 2001, 2007 and 2008                | 28      |
| Table 3.2   | : Population by DS/AGA Division and Gender and Sex Ratio 2008                     | 28      |
| Table 3.3   | : Area and Population Density by DS/AGA Division and Year 2003 - 08               | 31      |
| Table 3.4   | : Number and percentage of Population by DS Divisions and Ethnicity 2008          | 31      |
| Table 3.4a  | : Number and percentage of Population by DS Divisions and Religion 2008           | 32      |
| Table 3.5   | : Population by Sector 2007                                                       | 32      |
| Table 3.6   | Population of DS/AGA divisions by Age and gender 2008                             | 34      |
| Table 3.7   | : Population by Year and Gender 1871 - 2008                                       | 37      |
|             |                                                                                   | 57      |
| Table 3.8   | : Population at Census years 1871-1981, Estimated mid year                        | 20      |
|             | Population 1985- 96 and Actual Population 1997 - 2008.                            | 38      |
| Table 3.9   | : Vital statistical Indicators of Jaffna District 1987 - 2008                     | 39      |
| Table 3.10  | : Number of births registered by DS/AGA division, Registrar division and year     | 40      |
| Table 3.11  | : Number of deaths registered by DS/AGA division, Registrar division and year     | 41      |
| Table 3.12  | : Number of marriages registered by DS/AGA division, Registrar division and year  | 42      |
| Table 3.13  | : Population by Grama Officer's Division, Gender and Age 2008                     | 43      |
| Map 3.1     | : Population and sex ratio by DS/AGA Division 2008                                | 29      |
| Map 3.2 to  | 500 Section 1997                                                                  |         |
| Map 3.16    | : Population of DS/AGA Divisions and Grama Officers Division                      | 53 - 67 |
| Chart 3.1   | : Distribution of Urban Population of Jaffna 2007                                 | 33      |
| Chart 3.2   | : Population pyramid 2008                                                         | 33      |
| Chart 3.3   | : Sex ratio 1871 - 2008                                                           | 37      |
| Chart 3.4   | : Papulation by year 1997- 2008                                                   | `38     |
| Chart 3.5   | : Birth, Death and Infant mortality rate 1985 - 2006                              | 39      |
| Chart 3.6   | Number of Grama Officer's Division by population                                  | 52      |