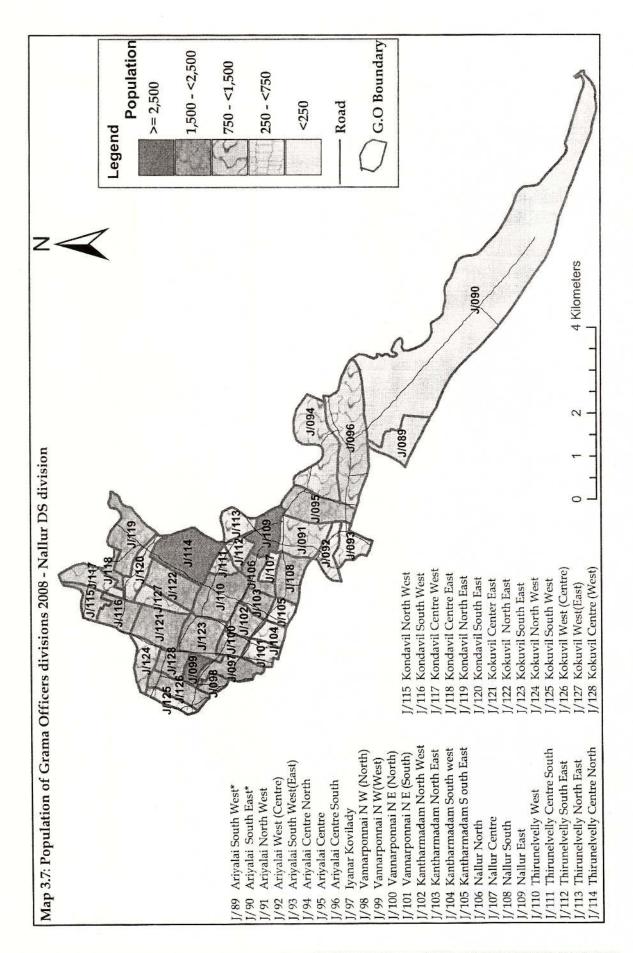

Chapter 7: Health

Chapter 8: Social Services

Chapter 9: Development Programmes

Chapter 10: General

| Chapter 1   | Geographic Features                                                               | 3       |
|-------------|-----------------------------------------------------------------------------------|---------|
| Table 1.1   | : Area of Jaffna District by D.S / A.G.A's Division 2006                          | 5       |
| Table 1.2   | : Mean annual and monthly rainfall 2001 - 08                                      | 6       |
| Table 1.3   | : Mean annual and monthly air Temperature 2001 - 08                               | 7       |
| Table 1.4   |                                                                                   |         |
|             | : Mean annual and monthly Relative Humidity 2001 - 08                             | 7       |
| Table 1.5   | : Mean wind speed by month 2001 - 08                                              | 8       |
| Table 1.6   | : Land Use 1993 and 2003                                                          | 8       |
| Map 1.1     | : DS/AGA Divisions of Jaffna District                                             | 1       |
| Chart 1.1   | : Area of DS/AGA Division                                                         | 5       |
| Chart 1.2   | : Annual total rainfall by year 1995 - 2008                                       | 6       |
| Chapter 2:  | Administrative Divisions                                                          | 9       |
| Table 2.1   | : Divisional Secretariat / Asst. Govt. Agent Division and Location                | 11      |
| Table 2.2   | : Local Authorities- Area and Location                                            | 12      |
|             |                                                                                   | 12      |
| Table 2.2a  | : Education Zones and Divisions                                                   |         |
| Table 2.2b: | M.O.H divisions                                                                   | 12      |
| Table 2.2c  | : Postal divisions                                                                | 12      |
| Table 2.3   | : Number of Local Authorities and GO Divisions by DS/AGA Division 2008            | 13      |
| Table 2.4   | : Administrative areas of Sri Lanka by District 2007                              | 13      |
| Table 2.5   | : Municipal Council, Urban Council and Predeshiya Sabhas of Jaffna District       | 14      |
| Table 2.6   | : Number of Service Centers by Local authority 2008                               | 15      |
| Table 2.7   | : List of DS/AGA division, Grama Officers Division and Villages - Jaffna District | 16      |
| Chapter 3   | Demography                                                                        | 27      |
|             |                                                                                   |         |
| Table 3.1   | : Population by DS/AGA Division and Year 1981, 2001, 2007 and 2008                | 28      |
| Table 3.2   | : Population by DS/AGA Division and Gender and Sex Ratio 2008                     | 28      |
| Table 3.3   | : Area and Population Density by DS/AGA Division and Year 2003 - 08               | 31      |
| Table 3.4   | : Number and percentage of Population by DS Divisions and Ethnicity 2008          | 31      |
| Table 3.4a  | : Number and percentage of Population by DS Divisions and Religion 2008           | 32      |
| Table 3.5   | : Population by Sector 2007                                                       | 32      |
| Table 3.6   | Population of DS/AGA divisions by Age and gender 2008                             | 34      |
| Table 3.7   | : Population by Year and Gender 1871 - 2008                                       | 37      |
|             |                                                                                   | 57      |
| Table 3.8   | : Population at Census years 1871-1981, Estimated mid year                        | 20      |
|             | Population 1985- 96 and Actual Population 1997 - 2008.                            | 38      |
| Table 3.9   | : Vital statistical Indicators of Jaffna District 1987 - 2008                     | 39      |
| Table 3.10  | : Number of births registered by DS/AGA division, Registrar division and year     | 40      |
| Table 3.11  | : Number of deaths registered by DS/AGA division, Registrar division and year     | 41      |
| Table 3.12  | : Number of marriages registered by DS/AGA division, Registrar division and year  | 42      |
| Table 3.13  | : Population by Grama Officer's Division, Gender and Age 2008                     | 43      |
| Map 3.1     | : Population and sex ratio by DS/AGA Division 2008                                | 29      |
| Map 3.2 to  | 500 Section 1997                                                                  |         |
| Map 3.16    | : Population of DS/AGA Divisions and Grama Officers Division                      | 53 - 67 |
| Chart 3.1   | : Distribution of Urban Population of Jaffna 2007                                 | 33      |
| Chart 3.2   | : Population pyramid 2008                                                         | 33      |
| Chart 3.3   | : Sex ratio 1871 - 2008                                                           | 37      |
| Chart 3.4   | : Papulation by year 1997- 2008                                                   | `38     |
| Chart 3.5   | : Birth, Death and Infant mortality rate 1985 - 2006                              | 39      |
| Chart 3.6   | Number of Grama Officer's Division by population                                  | 52      |