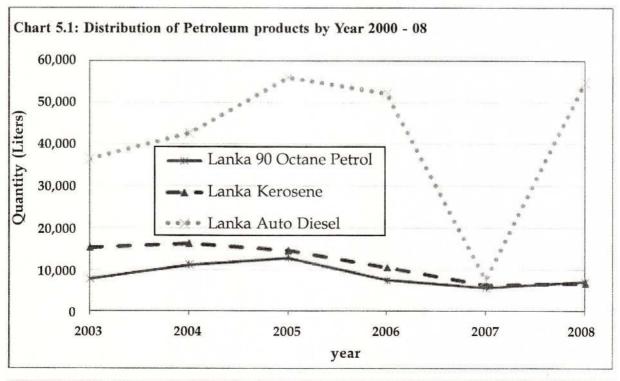

| 2003   | 2004   | 2005   | 2006   | 2007  | 2008   |
|-----|------------------------|------------|--------|--------|--------|--------|-------|--------|
| 01  | Lanka 90 Octane Petrol | 000 Liters | 7,874  | 11,263 | 12,954 | 7,496  | 5,620 | 7,179  |
| 02  | Lanka Super Diesel     | 000 Liters | 10,131 | 9,240  | 3,000  | -      | -     | 4      |
| 03  | Lanka Kerosene         | 000 Liters | 15,329 | 16,246 | 14,616 | 10,590 | 6,277 | 6,806  |
| 04  | Lanka Lubricants       | 000 Liters | -      | -      | -      | -      | -     |        |
| 05  | Lanka Grease           | Kg         | -      | _      | -      | -      | -     | 1      |
| 06  | Lanka Auto Diesel      | 000 Liters | 36,385 | 42,519 | 55,837 | 52,131 | 7,623 | 54,564 |

Source: Ceylon Petroleum Corporation, Jaffna



Table 5.8: Northern Region Transport Board 2008 Jaffna District

| No. | Particulars                                      | Kondavil    | Point Pedro | Karainagar |
|-----|--------------------------------------------------|-------------|-------------|------------|
| 01  | Number of bus available                          | 46          | 14          | 11         |
| 02  | Number of buses in operation                     | 46          | 14          | 11         |
| 03  | No.of routes operated during the year            | 32          | 15          | 7          |
| 04  | Average fleet                                    | 110         | 48          | 18         |
| 05  | Time table requirement ( Avg. per day)           | 89          | 37          | 15         |
| 06  | Average No.of buses opera