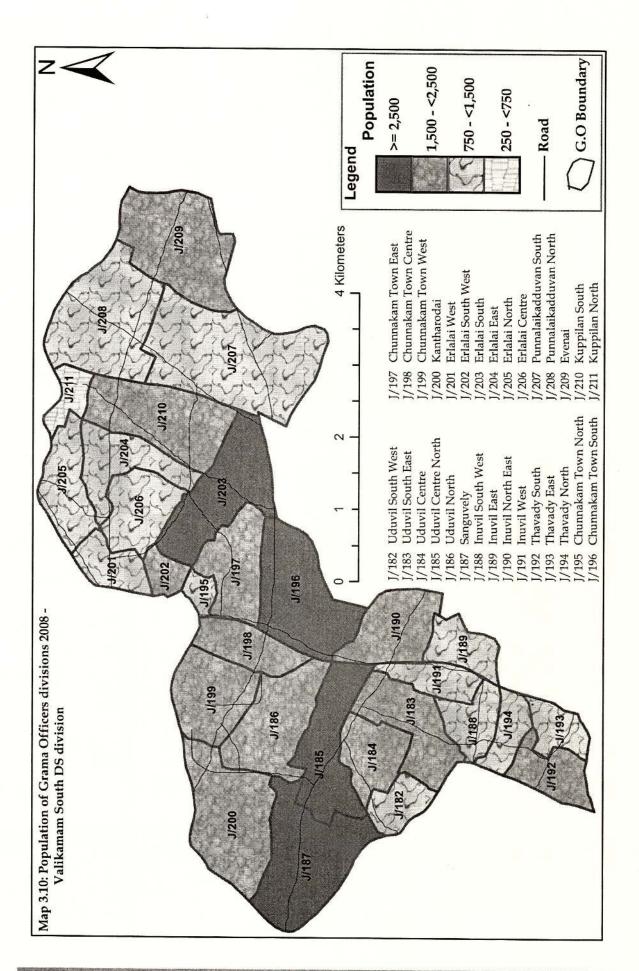

Chapter 7: Health

Chapter 8: Social Services

Chapter 9: Development Programmes

Chapter 10: General

| Chapter 1   | Geographic Features                                                               | 3       |
|-------------|-----------------------------------------------------------------------------------|---------|
| Table 1.1   | : Area of Jaffna District by D.S / A.G.A's Division 2006                          | 5       |
| Table 1.2   | : Mean annual and monthly rainfall 2001 - 08                                      | 6       |
| Table 1.3   | : Mean annual and monthly air Temperature 2001 - 08                               | 7       |
| Table 1.4   |                                                                                   |         |
|             | : Mean annual and monthly Relative Humidity 2001 - 08                             | 7       |
| Table 1.5   | : Mean wind speed by month 2001 - 08                                              | 8       |
| Table 1.6   | : Land Use 1993 and 2003                                                          | 8       |
| Map 1.1     | : DS/AGA Divisions of Jaffna District                                             | 1       |
| Chart 1.1   | : Area of DS/AGA Division                                                         | 5       |
| Chart 1.2   | : Annual total rainfall by year 1995 - 2008                                       | 6       |
| Chapter 2:  | Administrative Divisions                                                          | 9       |
| Table 2.1   | : Divisional Secretariat / Asst. Govt. Agent Division and Location                | 11      |
| Table 2.2   | : Local Authorities- Area and Location                                            | 12      |
|             |                                                                                   | 12      |
| Table 2.2a  | : Education Zones and Divisions                                                   |         |
| Table 2.2b: | M.O.H divisions                                                                   | 12      |
| Table 2.2c  | : Postal divisions                                                                | 12      |
| Table 2.3   | : Number of Local Authorities and GO Divisions by DS/AGA Division 2008            | 13      |
| Table 2.4   | : Administrative areas of Sri Lanka by District 2007                              | 13      |
| Table 2.5   | : Municipal Council, Urban Council and Predeshiya Sabhas of Jaffna District       | 14      |
| Table 2.6   | : Number of Service Centers by Local authority 2008                               | 15      |
| Table 2.7   | : List of DS/AGA division, Grama Officers Division and Villages - Jaffna District | 16      |
| Chapter 3   | Demography                                                                        | 27      |
|             |                                                                                   |         |
| Table 3.1   | : Population by DS/AGA Division and Year 1981, 2001, 2007 and 2008                | 28      |
| Table 3.2   | : Population by DS/AGA Division and Gender and Sex Ratio 2008                     | 28      |
| Table 3.3   | : Area and Population Density by DS/AGA Division and Year 2003 - 08               | 31      |
| Table 3.4   | : Number and percentage of Population by DS Divisions and Ethnicity 2008          | 31      |
| Table 3.4a  | : Number and percentage of Population by DS Divisions and Religion 2008           | 32      |
| Table 3.5   | : Population by Sector 2007                                                       | 32      |
| Table 3.6   | Population of DS/AGA divisions by Age and gender 2008                             | 34      |
| Table 3.7   | : Population by Year and Gender 1871 - 2008                                       | 37      |
|             |                                                                                   | 57      |
| Table 3.8   | : Population at Census years 1871-1981, Estimated mid year                        | 20      |
|             | Population 1985- 96 and Actual Population 1997 - 2008.                            | 38      |
| Table 3.9   | : Vital statistical Indicators of Jaffna District 1987 - 2008                     | 39      |
| Table 3.10  | : Number of births registered by DS/AGA division, Registrar division and year     | 40      |
| Table 3.11  | : Number of deaths registered by DS/AGA division, Registrar division and year     | 41      |
| Table 3.12  | : Number of marriages registered by DS/AGA division, Registrar division and year  | 42      |
| Table 3.13  | : Population by Grama Officer's Division, Gender and Age 2008                     | 43      |
| Map 3.1     | : Population and sex ratio by DS/AGA Division 2008                                | 29      |
| Map 3.2 to  | 500 Section 1997                                                                  |         |
| Map 3.16    | : Population of DS/AGA Divisions and Grama Officers Division                      | 53 - 67 |
| Chart 3.1   | : Distribution of Urban Population of Jaffna 2007                                 | 33      |
| Chart 3.2   | : Population pyramid 2008                                                         | 33      |
| Chart 3.3   | : Sex ratio 1871 - 2008                                                           | 37      |
| Chart 3.4   | : Papulation by year 1997- 2008                                                   | `38     |
| Chart 3.5   | : Birth, Death and Infant mortality rate 1985 - 2006                              | 39      |
| Chart 3.6   | Number of Grama Officer's Division by population                                  | 52      |