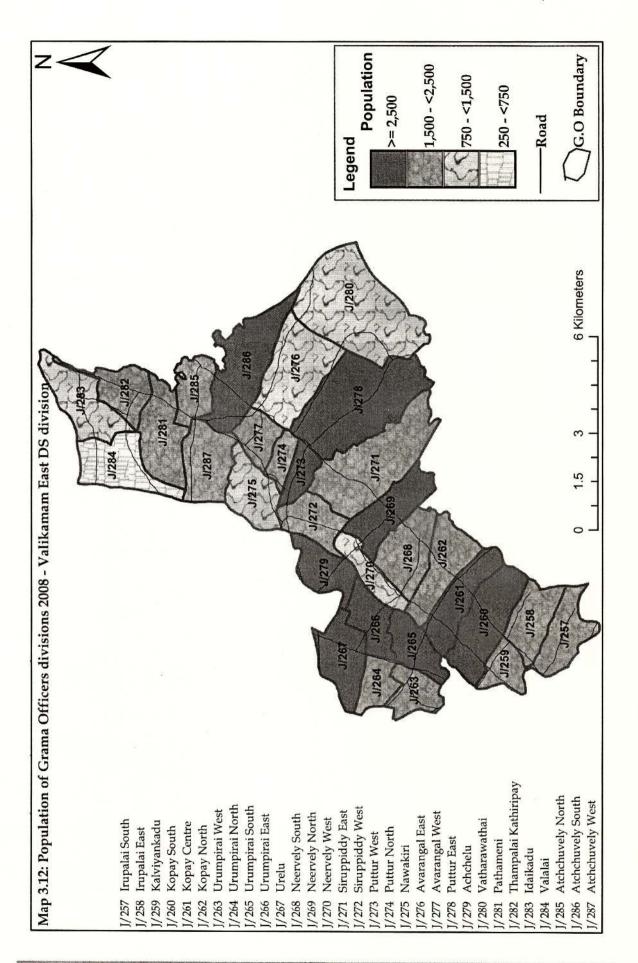

Chapter 7: Health

Chapter 8: Social Services

Chapter 9: Development Programmes

Chapter 10: General

| Chapter 1   | Geographic Features                                                               | 3       |
|-------------|-----------------------------------------------------------------------------------|---------|
| Table 1.1   | : Area of Jaffna District by D.S / A.G.A's Division 2006                          | 5       |
| Table 1.2   | : Mean annual and monthly rainfall 2001 - 08                                      | 6       |
| Table 1.3   | : Mean annual and monthly air Temperature 2001 - 08                               | 7       |
| Table 1.4   |                                                                                   |         |
|             | : Mean annual and monthly Relative Humidity 2001 - 08                             | 7       |
| Table 1.5   | : Mean wind speed by month 2001 - 08                                              | 8       |
| Table 1.6   | : Land Use 1993 and 2003                                                          | 8       |
| Map 1.1     | : DS/AGA Divisions of Jaffna District                                             | 1       |
| Chart 1.1   | : Area of DS/AGA Division                                                         | 5       |
| Chart 1.2   | : Annual total rainfall by year 1995 - 2008                                       | 6       |
| Chapter 2:  | Administrative Divisions                                                          | 9       |
| Table 2.1   | : Divisional Secretariat / Asst. Govt. Agent Division and Location                | 11      |
| Table 2.2   | : Local Authorities- Area and Location                                            | 12      |
|             |                                                                                   | 12      |
| Table 2.2a  | : Education Zones and Divisions                                                   |         |
| Table 2.2b: | M.O.H divisions                                                                   | 12      |
| Table 2.2c  | : Postal divisions                                                                | 12      |
| Table 2.3   | : Number of Local Authorities and GO Divisions by DS/AGA Division 2008            | 13      |
| Table 2.4   | : Administrative areas of Sri Lanka by District 2007                              | 13      |
| Table 2.5   | : Municipal Council, Urban Council and Predeshiya Sabhas of Jaffna District       | 14      |
| Table 2.6   | : Number of Service Centers by Local authority 2008                               | 15      |
| Table 2.7   | : List of DS/AGA division, Grama Officers Division and Villages - Jaffna District | 16      |
| Chapter 3   | Demography                                                                        | 27      |
|             |                                                                                   |         |
| Table 3.1   | : Population by DS/AGA Division and Year 1981, 2001, 2007 and 2008                | 28      |
| Table 3.2   | : Population by DS/AGA Division and Gender and Sex Ratio 2008                     | 28      |
| Table 3.3   | : Area and Population Density by DS/AGA Division and Year 2003 - 08               | 31      |
| Table 3.4   | : Number and percentage of Population by DS Divisions and Ethnicity 2008          | 31      |
| Table 3.4a  | : Number and percentage of Population by DS Divisions and Religion 2008           | 32      |
| Table 3.5   | : Population by Sector 2007                                                       | 32      |
| Table 3.6   | Population of DS/AGA divisions by Age and gender 2008                             | 34      |
| Table 3.7   | : Population by Year and Gender 1871 - 2008                                       | 37      |
|             |                                                                                   | 57      |
| Table 3.8   | : Population at Census years 1871-1981, Estimated mid year                        | 20      |
|             | Population 1985- 96 and Actual Population 1997 - 2008.                            | 38      |
| Table 3.9   | : Vital statistical Indicators of Jaffna District 1987 - 2008                     | 39      |
| Table 3.10  | : Number of births registered by DS/AGA division, Registrar division and year     | 40      |
| Table 3.11  | : Number of deaths registered by DS/AGA division, Registrar division and year     | 41      |
| Table 3.12  | : Number of marriages registered by DS/AGA division, Registrar division and year  | 42      |
| Table 3.13  | : Population by Grama Officer's Division, Gender and Age 2008                     | 43      |
| Map 3.1     | : Population and sex ratio by DS/AGA Division 2008                                | 29      |
| Map 3.2 to  | 500 Section 1997                                                                  |         |
| Map 3.16    | : Population of DS/AGA Divisions and Grama Officers Division                      | 53 - 67 |
| Chart 3.1   | : Distribution of Urban Population of Jaffna 2007                                 | 33      |
| Chart 3.2   | : Population pyramid 2008                                                         | 33      |
| Chart 3.3   | : Sex ratio 1871 - 2008                                                           | 37      |
| Chart 3.4   | : Papulation by year 1997- 2008                                                   | `38     |
| Chart 3.5   | : Birth, Death and Infant mortality rate 1985 - 2006                              | 39      |
| Chart 3.6   | Number of Grama Officer's Division by population                                  | 52      |