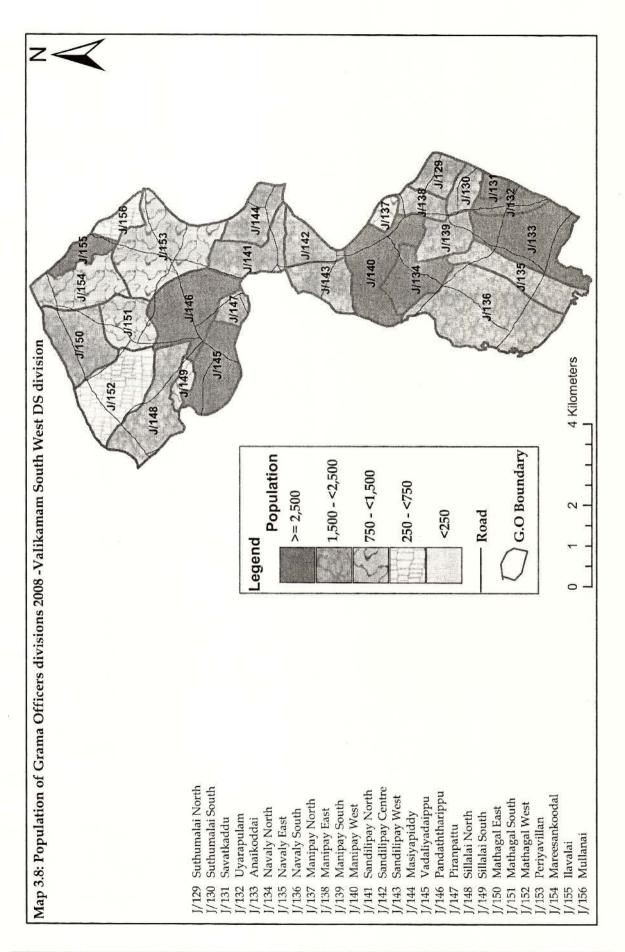

Chapter 7: Health

Chapter 8: Social Services

Chapter 9: Development Programmes

Chapter 10: General

| Chapter 1   | Geographic Features                                                               | 3       |
|-------------|-----------------------------------------------------------------------------------|---------|
| Table 1.1   | : Area of Jaffna District by D.S / A.G.A's Division 2006                          | 5       |
| Table 1.2   | : Mean annual and monthly rainfall 2001 - 08                                      | 6       |
| Table 1.3   | : Mean annual and monthly air Temperature 2001 - 08                               | 7       |
| Table 1.4   |                                                                                   |         |
|             | : Mean annual and monthly Relative Humidity 2001 - 08                             | 7       |
| Table 1.5   | : Mean wind speed by month 2001 - 08                                              | 8       |
| Table 1.6   | : Land Use 1993 and 2003                                                          | 8       |
| Map 1.1     | : DS/AGA Divisions of Jaffna District                                             | 1       |
| Chart 1.1   | : Area of DS/AGA Division                                                         | 5       |
| Chart 1.2   | : Annual total rainfall by year 1995 - 2008                                       | 6       |
| Chapter 2:  | Administrative Divisions                                                          | 9       |
| Table 2.1   | : Divisional Secretariat / Asst. Govt. Agent Division and Location                | 11      |
| Table 2.2   | : Local Authorities- Area and Location                                            | 12      |
|             |                                                                                   | 12      |
| Table 2.2a  | : Education Zones and Divisions                                                   |         |
| Table 2.2b: | M.O.H divisions                                                                   | 12      |
| Table 2.2c  | : Postal divisions                                                                | 12      |
| Table 2.3   | : Number of Local Authorities and GO Divisions by DS/AGA Division 2008            | 13      |
| Table 2.4   | : Administrative areas of Sri Lanka by District 2007                              | 13      |
| Table 2.5   | : Municipal Council, Urban Council and Predeshiya Sabhas of Jaffna District       | 14      |
| Table 2.6   | : Number of Service Centers by Local authority 2008                               | 15      |
| Table 2.7   | : List of DS/AGA division, Grama Officers Division and Villages - Jaffna District | 16      |
| Chapter 3   | Demography                                                                        | 27      |
|             |                                                                                   |         |
| Table 3.1   | : Population by DS/AGA Division and Year 1981, 2001, 2007 and 2008                | 28      |
| Table 3.2   | : Population by DS/AGA Division and Gender and Sex Ratio 2008                     | 28      |
| Table 3.3   | : Area and Population Density by DS/AGA Division and Year 2003 - 08               | 31      |
| Table 3.4   | : Number and percentage of Population by DS Divisions and Ethnicity 2008          | 31      |
| Table 3.4a  | : Number and percentage of Population by DS Divisions and Religion 2008           | 32      |
| Table 3.5   | : Population by Sector 2007                                                       | 32      |
| Table 3.6   | Population of DS/AGA divisions by Age and gender 2008                             | 34      |
| Table 3.7   | : Population by Year and Gender 1871 - 2008                                       | 37      |
|             |                                                                                   | 57      |
| Table 3.8   | : Population at Census years 1871-1981, Estimated mid year                        | 20      |
|             | Population 1985- 96 and Actual Population 1997 - 2008.                            | 38      |
| Table 3.9   | : Vital statistical Indicators of Jaffna District 1987 - 2008                     | 39      |
| Table 3.10  | : Number of births registered by DS/AGA division, Registrar division and year     | 40      |
| Table 3.11  | : Number of deaths registered by DS/AGA division, Registrar division and year     | 41      |
| Table 3.12  | : Number of marriages registered by DS/AGA division, Registrar division and year  | 42      |
| Table 3.13  | : Population by Grama Officer's Division, Gender and Age 2008                     | 43      |
| Map 3.1     | : Population and sex ratio by DS/AGA Division 2008                                | 29      |
| Map 3.2 to  | 500 Section 1997                                                                  |         |
| Map 3.16    | : Population of DS/AGA Divisions and Grama Officers Division                      | 53 - 67 |
| Chart 3.1   | : Distribution of Urban Population of Jaffna 2007                                 | 33      |
| Chart 3.2   | : Population pyramid 2008                                                         | 33      |
| Chart 3.3   | : Sex ratio 1871 - 2008                                                           | 37      |
| Chart 3.4   | : Papulation by year 1997- 2008                                                   | `38     |
| Chart 3.5   | : Birth, Death and Infant mortality rate 1985 - 2006                              | 39      |
| Chart 3.6   | Number of Grama Officer's Division by population                                  | 52      |