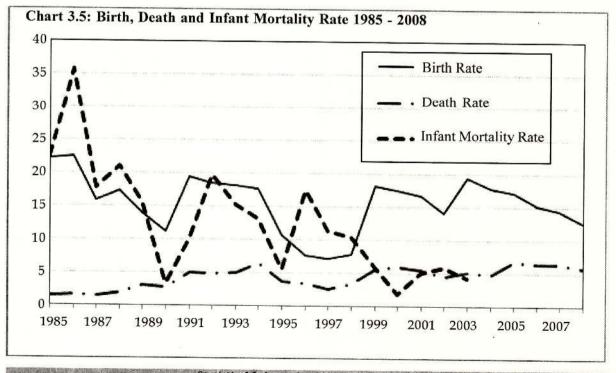

Chapter 7: Health

Chapter 8: Social Services

Chapter 9: Development Programmes

Chapter 10: General

| Chapter 1   | Geographic Features                                                               | 3       |
|-------------|-----------------------------------------------------------------------------------|---------|
| Table 1.1   | : Area of Jaffna District by D.S / A.G.A's Division 2006                          | 5       |
| Table 1.2   | : Mean annual and monthly rainfall 2001 - 08                                      | 6       |
| Table 1.3   | : Mean annual and monthly air Temperature 2001 - 08                               | 7       |
| Table 1.4   |                                                                                   |         |
|             | : Mean annual and monthly Relative Humidity 2001 - 08                             | 7       |
| Table 1.5   | : Mean wind speed by month 2001 - 08                                              | 8       |
| Table 1.6   | : Land Use 1993 and 2003                                                          | 8       |
| Map 1.1     | : DS/AGA Divisions of Jaffna District                                             | 1       |
| Chart 1.1   | : Area of DS/AGA Division                                                         | 5       |
| Chart 1.2   | : Annual total rainfall by year 1995 - 2008                                       | 6       |
| Chapter 2:  | Administrative Divisions                                                          | 9       |
| Table 2.1   | : Divisional Secretariat / Asst. Govt. Agent Division and Location                | 11      |
| Table 2.2   | : Local Authorities- Area and Location                                            | 12      |
|             |                                                                                   | 12      |
| Table 2.2a  | : Education Zones and Divisions                                                   |         |
| Table 2.2b: | M.O.H divisions                                                                   | 12      |
| Table 2.2c  | : Postal divisions                                                                | 12      |
| Table 2.3   | : Number of Local Authorities and GO Divisions by DS/AGA Division 2008            | 13      |
| Table 2.4   | : Administrative areas of Sri Lanka by District 2007                              | 13      |
| Table 2.5   | : Municipal Council, Urban Council and Predeshiya Sabhas of Jaffna District       | 14      |
| Table 2.6   | : Number of Service Centers by Local authority 2008                               | 15      |
| Table 2.7   | : List of DS/AGA division, Grama Officers Division and Villages - Jaffna District | 16      |
| Chapter 3   | Demography                                                                        | 27      |
|             |                                                                                   |         |
| Table 3.1   | : Population by DS/AGA Division and Year 1981, 2001, 2007 and 2008                | 28      |
| Table 3.2   | : Population by DS/AGA Division and Gender and Sex Ratio 2008                     | 28      |
| Table 3.3   | : Area and Population Density by DS/AGA Division and Year 2003 - 08               | 31      |
| Table 3.4   | : Number and percentage of Population by DS Divisions and Ethnicity 2008          | 31      |
| Table 3.4a  | : Number and percentage of Population by DS Divisions and Religion 2008           | 32      |
| Table 3.5   | : Population by Sector 2007                                                       | 32      |
| Table 3.6   | Population of DS/AGA divisions by Age and gender 2008                             | 34      |
| Table 3.7   | : Population by Year and Gender 1871 - 2008                                       | 37      |
|             |                                                                                   | 57      |
| Table 3.8   | : Population at Census years 1871-1981, Estimated mid year                        | 20      |
|             | Population 1985- 96 and Actual Population 1997 - 2008.                            | 38      |
| Table 3.9   | : Vital statistical Indicators of Jaffna District 1987 - 2008                     | 39      |
| Table 3.10  | : Number of births registered by DS/AGA division, Registrar division and year     | 40      |
| Table 3.11  | : Number of deaths registered by DS/AGA division, Registrar division and year     | 41      |
| Table 3.12  | : Number of marriages registered by DS/AGA division, Registrar division and year  | 42      |
| Table 3.13  | : Population by Grama Officer's Division, Gender and Age 2008                     | 43      |
| Map 3.1     | : Population and sex ratio by DS/AGA Division 2008                                | 29      |
| Map 3.2 to  | 500 Section 1997                                                                  |         |
| Map 3.16    | : Population of DS/AGA Divisions and Grama Officers Division                      | 53 - 67 |
| Chart 3.1   | : Distribution of Urban Population of Jaffna 2007                                 | 33      |
| Chart 3.2   | : Population pyramid 2008                                                         | 33      |
| Chart 3.3   | : Sex ratio 1871 - 2008                                                           | 37      |
| Chart 3.4   | : Papulation by year 1997- 2008                                                   | `38     |
| Chart 3.5   | : Birth, Death and Infant mortality rate 1985 - 2006                              | 39      |
| Chart 3.6   | Number of Grama Officer's Division by population                                  | 52      |