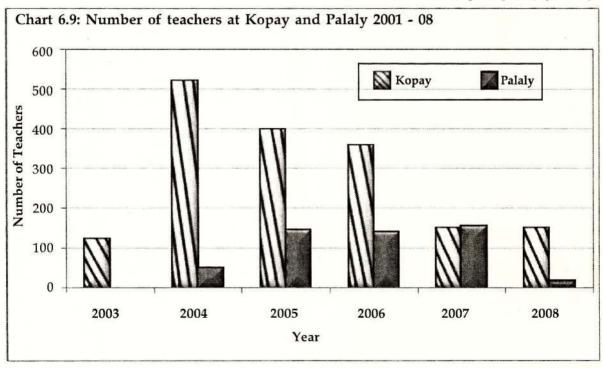

| 2    |
|     | Total        | 123  | 520  | 397  | 358  | 149                | 151  |

Palaly

|    | Total               | 0   | 50  | 144 | 141 | 154 | 19 |
|----|---------------------|-----|-----|-----|-----|-----|----|
| 15 | Water Bio Resources | -   | -   | 61  | 9   | 8   | -  |
| 14 | Physical Education  |     | 7   | 50  | 24  | 23  | -  |
| 13 | Roman Catholic      | -   | 1   | -   | -   | -   | -  |
| 12 | Agriculture         | -   | -   | -   | -   | -   | -  |
| 11 | Commerce            | -   | - 1 | -   | -   | -   | -  |
| 10 | English             | - [ | 21  | -   | 93  | 108 | 19 |
| 09 | Science             | =   | 10  | 11  | 7   | 7   | 2  |
| 08 | Maths               | -   | 11  | 22  | 8   | 8   | -  |

Source: Teachers Training college-Kopay, Palaly



Table 6.25: Enrolment of students at National Apprentice and Industrial Training Authority by trade course 2003 - 08

| No. | Trades                       | 2003 | 2004 | 2005 | 2006     | 2007 | 2008  |
|-----|------------------------------|------|------|------|----------|------|-------|
| 1   | Aluminium Fabricator         |      |      |      | 1        | 1    | 5     |
| 2   | ARC welder                   | 90   | 81   | 63   | 42       | 47   | 30    |
| 3   | Auto electric repairer       | 7    | 6    |      | 4        | 6    | 9     |
| 4   | Auto Painter                 | _    | _    | -    | 5        | 3    | 11    |
| 5   | Auto Serviceman              | -    | _    | -    | 1        | -    | 2     |
| 6   | Auto Tinker                  | 11   | 17   | 3    | 6        | 4    |