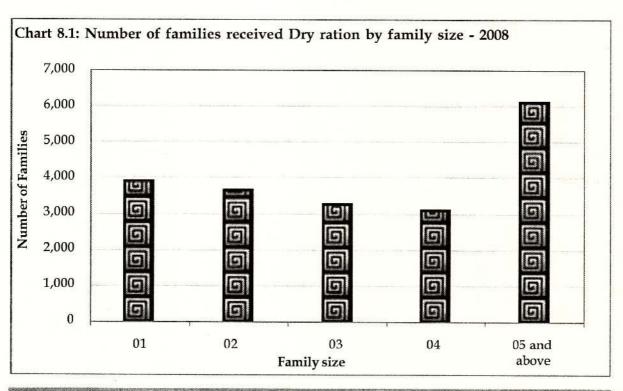

Chapter 7: Health

Chapter 8: Social Services

Chapter 9: Development Programmes

Chapter 10: General

| Chapter 1   | Geographic Features                                                               | 3       |
|-------------|-----------------------------------------------------------------------------------|---------|
| Table 1.1   | : Area of Jaffna District by D.S / A.G.A's Division 2006                          | 5       |
| Table 1.2   | : Mean annual and monthly rainfall 2001 - 08                                      | 6       |
| Table 1.3   | : Mean annual and monthly air Temperature 2001 - 08                               | 7       |
| Table 1.4   |                                                                                   |         |
|             | : Mean annual and monthly Relative Humidity 2001 - 08                             | 7       |
| Table 1.5   | : Mean wind speed by month 2001 - 08                                              | 8       |
| Table 1.6   | : Land Use 1993 and 2003                                                          | 8       |
| Map 1.1     | : DS/AGA Divisions of Jaffna District                                             | 1       |
| Chart 1.1   | : Area of DS/AGA Division                                                         | 5       |
| Chart 1.2   | : Annual total rainfall by year 1995 - 2008                                       | 6       |
| Chapter 2:  | Administrative Divisions                                                          | 9       |
| Table 2.1   | : Divisional Secretariat / Asst. Govt. Agent Division and Location                | 11      |
| Table 2.2   | : Local Authorities- Area and Location                                            | 12      |
|             |                                                                                   | 12      |
| Table 2.2a  | : Education Zones and Divisions                                                   |         |
| Table 2.2b: | M.O.H divisions                                                                   | 12      |
| Table 2.2c  | : Postal divisions                                                                | 12      |
| Table 2.3   | : Number of Local Authorities and GO Divisions by DS/AGA Division 2008            | 13      |
| Table 2.4   | : Administrative areas of Sri Lanka by District 2007                              | 13      |
| Table 2.5   | : Municipal Council, Urban Council and Predeshiya Sabhas of Jaffna District       | 14      |
| Table 2.6   | : Number of Service Centers by Local authority 2008                               | 15      |
| Table 2.7   | : List of DS/AGA division, Grama Officers Division and Villages - Jaffna District | 16      |
| Chapter 3   | Demography                                                                        | 27      |
|             |                                                                                   |         |
| Table 3.1   | : Population by DS/AGA Division and Year 1981, 2001, 2007 and 2008                | 28      |
| Table 3.2   | : Population by DS/AGA Division and Gender and Sex Ratio 2008                     | 28      |
| Table 3.3   | : Area and Population Density by DS/AGA Division and Year 2003 - 08               | 31      |
| Table 3.4   | : Number and percentage of Population by DS Divisions and Ethnicity 2008          | 31      |
| Table 3.4a  | : Number and percentage of Population by DS Divisions and Religion 2008           | 32      |
| Table 3.5   | : Population by Sector 2007                                                       | 32      |
| Table 3.6   | Population of DS/AGA divisions by Age and gender 2008                             | 34      |
| Table 3.7   | : Population by Year and Gender 1871 - 2008                                       | 37      |
|             |                                                                                   | 57      |
| Table 3.8   | : Population at Census years 1871-1981, Estimated mid year                        | 20      |
|             | Population 1985- 96 and Actual Population 1997 - 2008.                            | 38      |
| Table 3.9   | : Vital statistical Indicators of Jaffna District 1987 - 2008                     | 39      |
| Table 3.10  | : Number of births registered by DS/AGA division, Registrar division and year     | 40      |
| Table 3.11  | : Number of deaths registered by DS/AGA division, Registrar division and year     | 41      |
| Table 3.12  | : Number of marriages registered by DS/AGA division, Registrar division and year  | 42      |
| Table 3.13  | : Population by Grama Officer's Division, Gender and Age 2008                     | 43      |
| Map 3.1     | : Population and sex ratio by DS/AGA Division 2008                                | 29      |
| Map 3.2 to  | 500 Section 1997                                                                  |         |
| Map 3.16    | : Population of DS/AGA Divisions and Grama Officers Division                      | 53 - 67 |
| Chart 3.1   | : Distribution of Urban Population of Jaffna 2007                                 | 33      |
| Chart 3.2   | : Population pyramid 2008                                                         | 33      |
| Chart 3.3   | : Sex ratio 1871 - 2008                                                           | 37      |
| Chart 3.4   | : Papulation by year 1997- 2008                                                   | `38     |
| Chart 3.5   | : Birth, Death and Infant mortality rate 1985 - 2006                              | 39      |
| Chart 3.6   | Number of Grama Officer's Division by population                                  | 52      |