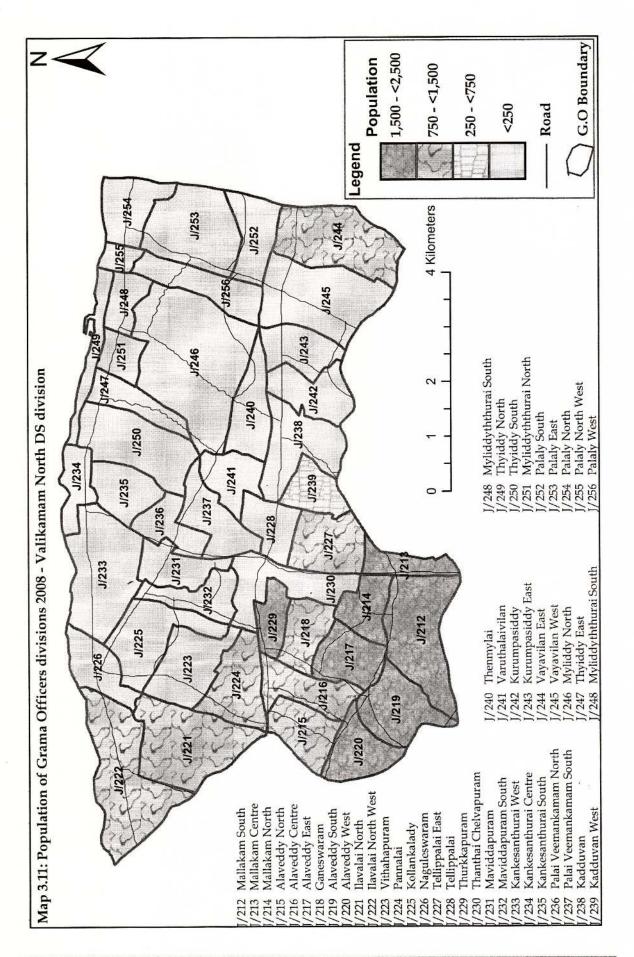

Chapter 7: Health

Chapter 8: Social Services

Chapter 9: Development Programmes

Chapter 10: General

| Chapter 1   | Geographic Features                                                               | 3       |
|-------------|-----------------------------------------------------------------------------------|---------|
| Table 1.1   | : Area of Jaffna District by D.S / A.G.A's Division 2006                          | 5       |
| Table 1.2   | : Mean annual and monthly rainfall 2001 - 08                                      | 6       |
| Table 1.3   | : Mean annual and monthly air Temperature 2001 - 08                               | 7       |
| Table 1.4   |                                                                                   |         |
|             | : Mean annual and monthly Relative Humidity 2001 - 08                             | 7       |
| Table 1.5   | : Mean wind speed by month 2001 - 08                                              | 8       |
| Table 1.6   | : Land Use 1993 and 2003                                                          | 8       |
| Map 1.1     | : DS/AGA Divisions of Jaffna District                                             | 1       |
| Chart 1.1   | : Area of DS/AGA Division                                                         | 5       |
| Chart 1.2   | : Annual total rainfall by year 1995 - 2008                                       | 6       |
| Chapter 2:  | Administrative Divisions                                                          | 9       |
| Table 2.1   | : Divisional Secretariat / Asst. Govt. Agent Division and Location                | 11      |
| Table 2.2   | : Local Authorities- Area and Location                                            | 12      |
|             |                                                                                   | 12      |
| Table 2.2a  | : Education Zones and Divisions                                                   |         |
| Table 2.2b: | M.O.H divisions                                                                   | 12      |
| Table 2.2c  | : Postal divisions                                                                | 12      |
| Table 2.3   | : Number of Local Authorities and GO Divisions by DS/AGA Division 2008            | 13      |
| Table 2.4   | : Administrative areas of Sri Lanka by District 2007                              | 13      |
| Table 2.5   | : Municipal Council, Urban Council and Predeshiya Sabhas of Jaffna District       | 14      |
| Table 2.6   | : Number of Service Centers by Local authority 2008                               | 15      |
| Table 2.7   | : List of DS/AGA division, Grama Officers Division and Villages - Jaffna District | 16      |
| Chapter 3   | Demography                                                                        | 27      |
|             |                                                                                   |         |
| Table 3.1   | : Population by DS/AGA Division and Year 1981, 2001, 2007 and 2008                | 28      |
| Table 3.2   | : Population by DS/AGA Division and Gender and Sex Ratio 2008                     | 28      |
| Table 3.3   | : Area and Population Density by DS/AGA Division and Year 2003 - 08               | 31      |
| Table 3.4   | : Number and percentage of Population by DS Divisions and Ethnicity 2008          | 31      |
| Table 3.4a  | : Number and percentage of Population by DS Divisions and Religion 2008           | 32      |
| Table 3.5   | : Population by Sector 2007                                                       | 32      |
| Table 3.6   | Population of DS/AGA divisions by Age and gender 2008                             | 34      |
| Table 3.7   | : Population by Year and Gender 1871 - 2008                                       | 37      |
|             |                                                                                   | 57      |
| Table 3.8   | : Population at Census years 1871-1981, Estimated mid year                        | 20      |
|             | Population 1985- 96 and Actual Population 1997 - 2008.                            | 38      |
| Table 3.9   | : Vital statistical Indicators of Jaffna District 1987 - 2008                     | 39      |
| Table 3.10  | : Number of births registered by DS/AGA division, Registrar division and year     | 40      |
| Table 3.11  | : Number of deaths registered by DS/AGA division, Registrar division and year     | 41      |
| Table 3.12  | : Number of marriages registered by DS/AGA division, Registrar division and year  | 42      |
| Table 3.13  | : Population by Grama Officer's Division, Gender and Age 2008                     | 43      |
| Map 3.1     | : Population and sex ratio by DS/AGA Division 2008                                | 29      |
| Map 3.2 to  | 500 Section 1997                                                                  |         |
| Map 3.16    | : Population of DS/AGA Divisions and Grama Officers Division                      | 53 - 67 |
| Chart 3.1   | : Distribution of Urban Population of Jaffna 2007                                 | 33      |
| Chart 3.2   | : Population pyramid 2008                                                         | 33      |
| Chart 3.3   | : Sex ratio 1871 - 2008                                                           | 37      |
| Chart 3.4   | : Papulation by year 1997- 2008                                                   | `38     |
| Chart 3.5   | : Birth, Death and Infant mortality rate 1985 - 2006                              | 39      |
| Chart 3.6   | Number of Grama Officer's Division by population                                  | 52      |