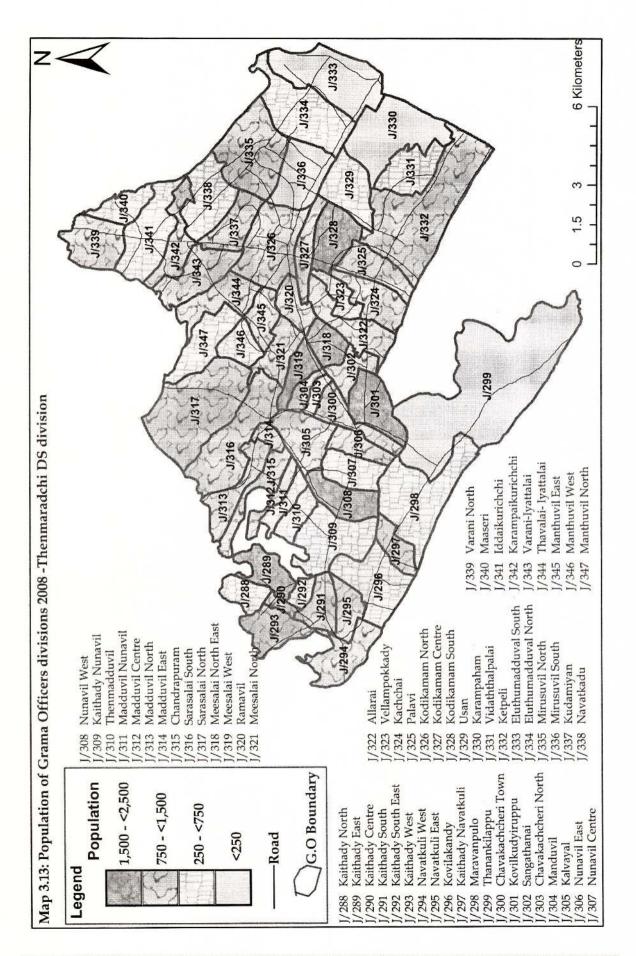

Chapter 7: Health

Chapter 8: Social Services

Chapter 9: Development Programmes

Chapter 10: General

| Chapter 1   | Geographic Features                                                               | 3       |
|-------------|-----------------------------------------------------------------------------------|---------|
| Table 1.1   | : Area of Jaffna District by D.S / A.G.A's Division 2006                          | 5       |
| Table 1.2   | : Mean annual and monthly rainfall 2001 - 08                                      | 6       |
| Table 1.3   | : Mean annual and monthly air Temperature 2001 - 08                               | 7       |
| Table 1.4   |                                                                                   |         |
|             | : Mean annual and monthly Relative Humidity 2001 - 08                             | 7       |
| Table 1.5   | : Mean wind speed by month 2001 - 08                                              | 8       |
| Table 1.6   | : Land Use 1993 and 2003                                                          | 8       |
| Map 1.1     | : DS/AGA Divisions of Jaffna District                                             | 1       |
| Chart 1.1   | : Area of DS/AGA Division                                                         | 5       |
| Chart 1.2   | : Annual total rainfall by year 1995 - 2008                                       | 6       |
| Chapter 2:  | Administrative Divisions                                                          | 9       |
| Table 2.1   | : Divisional Secretariat / Asst. Govt. Agent Division and Location                | 11      |
| Table 2.2   | : Local Authorities- Area and Location                                            | 12      |
|             |                                                                                   | 12      |
| Table 2.2a  | : Education Zones and Divisions                                                   |         |
| Table 2.2b: | M.O.H divisions                                                                   | 12      |
| Table 2.2c  | : Postal divisions                                                                | 12      |
| Table 2.3   | : Number of Local Authorities and GO Divisions by DS/AGA Division 2008            | 13      |
| Table 2.4   | : Administrative areas of Sri Lanka by District 2007                              | 13      |
| Table 2.5   | : Municipal Council, Urban Council and Predeshiya Sabhas of Jaffna District       | 14      |
| Table 2.6   | : Number of Service Centers by Local authority 2008                               | 15      |
| Table 2.7   | : List of DS/AGA division, Grama Officers Division and Villages - Jaffna District | 16      |
| Chapter 3   | Demography                                                                        | 27      |
|             |                                                                                   |         |
| Table 3.1   | : Population by DS/AGA Division and Year 1981, 2001, 2007 and 2008                | 28      |
| Table 3.2   | : Population by DS/AGA Division and Gender and Sex Ratio 2008                     | 28      |
| Table 3.3   | : Area and Population Density by DS/AGA Division and Year 2003 - 08               | 31      |
| Table 3.4   | : Number and percentage of Population by DS Divisions and Ethnicity 2008          | 31      |
| Table 3.4a  | : Number and percentage of Population by DS Divisions and Religion 2008           | 32      |
| Table 3.5   | : Population by Sector 2007                                                       | 32      |
| Table 3.6   | Population of DS/AGA divisions by Age and gender 2008                             | 34      |
| Table 3.7   | : Population by Year and Gender 1871 - 2008                                       | 37      |
|             |                                                                                   | 57      |
| Table 3.8   | : Population at Census years 1871-1981, Estimated mid year                        | 20      |
|             | Population 1985- 96 and Actual Population 1997 - 2008.                            | 38      |
| Table 3.9   | : Vital statistical Indicators of Jaffna District 1987 - 2008                     | 39      |
| Table 3.10  | : Number of births registered by DS/AGA division, Registrar division and year     | 40      |
| Table 3.11  | : Number of deaths registered by DS/AGA division, Registrar division and year     | 41      |
| Table 3.12  | : Number of marriages registered by DS/AGA division, Registrar division and year  | 42      |
| Table 3.13  | : Population by Grama Officer's Division, Gender and Age 2008                     | 43      |
| Map 3.1     | : Population and sex ratio by DS/AGA Division 2008                                | 29      |
| Map 3.2 to  | 500 Section 1997                                                                  |         |
| Map 3.16    | : Population of DS/AGA Divisions and Grama Officers Division                      | 53 - 67 |
| Chart 3.1   | : Distribution of Urban Population of Jaffna 2007                                 | 33      |
| Chart 3.2   | : Population pyramid 2008                                                         | 33      |
| Chart 3.3   | : Sex ratio 1871 - 2008                                                           | 37      |
| Chart 3.4   | : Papulation by year 1997- 2008                                                   | `38     |
| Chart 3.5   | : Birth, Death and Infant mortality rate 1985 - 2006                              | 39      |
| Chart 3.6   | Number of Grama Officer's Division by population                                  | 52      |