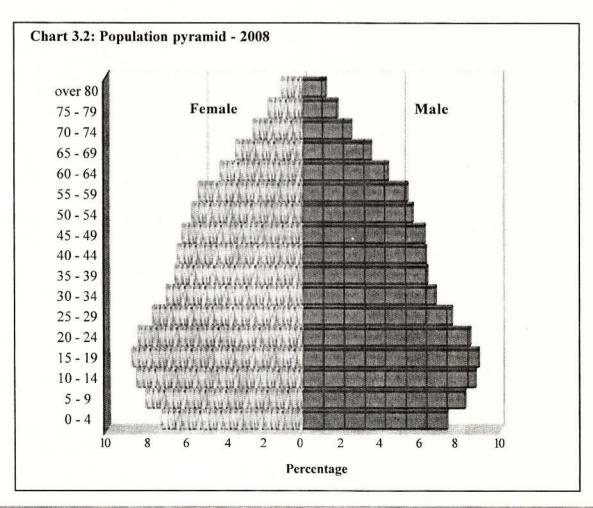

Chapter 7: Health

Chapter 8: Social Services

Chapter 9: Development Programmes

Chapter 10: General

| Chapter 1   | Geographic Features                                                               | 3       |
|-------------|-----------------------------------------------------------------------------------|---------|
| Table 1.1   | : Area of Jaffna District by D.S / A.G.A's Division 2006                          | 5       |
| Table 1.2   | : Mean annual and monthly rainfall 2001 - 08                                      | 6       |
| Table 1.3   | : Mean annual and monthly air Temperature 2001 - 08                               | 7       |
| Table 1.4   |                                                                                   |         |
|             | : Mean annual and monthly Relative Humidity 2001 - 08                             | 7       |
| Table 1.5   | : Mean wind speed by month 2001 - 08                                              | 8       |
| Table 1.6   | : Land Use 1993 and 2003                                                          | 8       |
| Map 1.1     | : DS/AGA Divisions of Jaffna District                                             | 1       |
| Chart 1.1   | : Area of DS/AGA Division                                                         | 5       |
| Chart 1.2   | : Annual total rainfall by year 1995 - 2008                                       | 6       |
| Chapter 2:  | Administrative Divisions                                                          | 9       |
| Table 2.1   | : Divisional Secretariat / Asst. Govt. Agent Division and Location                | 11      |
| Table 2.2   | : Local Authorities- Area and Location                                            | 12      |
|             |                                                                                   | 12      |
| Table 2.2a  | : Education Zones and Divisions                                                   |         |
| Table 2.2b: | M.O.H divisions                                                                   | 12      |
| Table 2.2c  | : Postal divisions                                                                | 12      |
| Table 2.3   | : Number of Local Authorities and GO Divisions by DS/AGA Division 2008            | 13      |
| Table 2.4   | : Administrative areas of Sri Lanka by District 2007                              | 13      |
| Table 2.5   | : Municipal Council, Urban Council and Predeshiya Sabhas of Jaffna District       | 14      |
| Table 2.6   | : Number of Service Centers by Local authority 2008                               | 15      |
| Table 2.7   | : List of DS/AGA division, Grama Officers Division and Villages - Jaffna District | 16      |
| Chapter 3   | Demography                                                                        | 27      |
|             |                                                                                   |         |
| Table 3.1   | : Population by DS/AGA Division and Year 1981, 2001, 2007 and 2008                | 28      |
| Table 3.2   | : Population by DS/AGA Division and Gender and Sex Ratio 2008                     | 28      |
| Table 3.3   | : Area and Population Density by DS/AGA Division and Year 2003 - 08               | 31      |
| Table 3.4   | : Number and percentage of Population by DS Divisions and Ethnicity 2008          | 31      |
| Table 3.4a  | : Number and percentage of Population by DS Divisions and Religion 2008           | 32      |
| Table 3.5   | : Population by Sector 2007                                                       | 32      |
| Table 3.6   | Population of DS/AGA divisions by Age and gender 2008                             | 34      |
| Table 3.7   | : Population by Year and Gender 1871 - 2008                                       | 37      |
|             |                                                                                   | 57      |
| Table 3.8   | : Population at Census years 1871-1981, Estimated mid year                        | 20      |
|             | Population 1985- 96 and Actual Population 1997 - 2008.                            | 38      |
| Table 3.9   | : Vital statistical Indicators of Jaffna District 1987 - 2008                     | 39      |
| Table 3.10  | : Number of births registered by DS/AGA division, Registrar division and year     | 40      |
| Table 3.11  | : Number of deaths registered by DS/AGA division, Registrar division and year     | 41      |
| Table 3.12  | : Number of marriages registered by DS/AGA division, Registrar division and year  | 42      |
| Table 3.13  | : Population by Grama Officer's Division, Gender and Age 2008                     | 43      |
| Map 3.1     | : Population and sex ratio by DS/AGA Division 2008                                | 29      |
| Map 3.2 to  | 500 Section 1997                                                                  |         |
| Map 3.16    | : Population of DS/AGA Divisions and Grama Officers Division                      | 53 - 67 |
| Chart 3.1   | : Distribution of Urban Population of Jaffna 2007                                 | 33      |
| Chart 3.2   | : Population pyramid 2008                                                         | 33      |
| Chart 3.3   | : Sex ratio 1871 - 2008                                                           | 37      |
| Chart 3.4   | : Papulation by year 1997- 2008                                                   | `38     |
| Chart 3.5   | : Birth, Death and Infant mortality rate 1985 - 2006                              | 39      |
| Chart 3.6   | Number of Grama Officer's Division by population                                  | 52      |