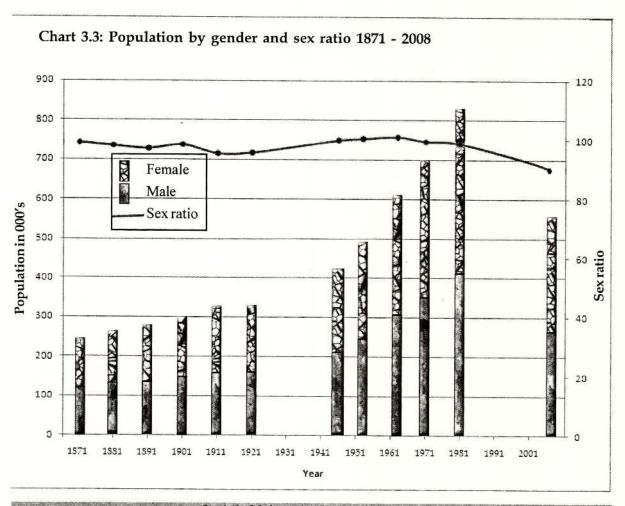

Chapter 7: Health

Chapter 8: Social Services

Chapter 9: Development Programmes

Chapter 10: General

| Chapter 1   | Geographic Features                                                               | 3       |
|-------------|-----------------------------------------------------------------------------------|---------|
| Table 1.1   | : Area of Jaffna District by D.S / A.G.A's Division 2006                          | 5       |
| Table 1.2   | : Mean annual and monthly rainfall 2001 - 08                                      | 6       |
| Table 1.3   | : Mean annual and monthly air Temperature 2001 - 08                               | 7       |
| Table 1.4   |                                                                                   |         |
|             | : Mean annual and monthly Relative Humidity 2001 - 08                             | 7       |
| Table 1.5   | : Mean wind speed by month 2001 - 08                                              | 8       |
| Table 1.6   | : Land Use 1993 and 2003                                                          | 8       |
| Map 1.1     | : DS/AGA Divisions of Jaffna District                                             | 1       |
| Chart 1.1   | : Area of DS/AGA Division                                                         | 5       |
| Chart 1.2   | : Annual total rainfall by year 1995 - 2008                                       | 6       |
| Chapter 2:  | Administrative Divisions                                                          | 9       |
| Table 2.1   | : Divisional Secretariat / Asst. Govt. Agent Division and Location                | 11      |
| Table 2.2   | : Local Authorities- Area and Location                                            | 12      |
|             |                                                                                   | 12      |
| Table 2.2a  | : Education Zones and Divisions                                                   |         |
| Table 2.2b: | M.O.H divisions                                                                   | 12      |
| Table 2.2c  | : Postal divisions                                                                | 12      |
| Table 2.3   | : Number of Local Authorities and GO Divisions by DS/AGA Division 2008            | 13      |
| Table 2.4   | : Administrative areas of Sri Lanka by District 2007                              | 13      |
| Table 2.5   | : Municipal Council, Urban Council and Predeshiya Sabhas of Jaffna District       | 14      |
| Table 2.6   | : Number of Service Centers by Local authority 2008                               | 15      |
| Table 2.7   | : List of DS/AGA division, Grama Officers Division and Villages - Jaffna District | 16      |
| Chapter 3   | Demography                                                                        | 27      |
|             |                                                                                   |         |
| Table 3.1   | : Population by DS/AGA Division and Year 1981, 2001, 2007 and 2008                | 28      |
| Table 3.2   | : Population by DS/AGA Division and Gender and Sex Ratio 2008                     | 28      |
| Table 3.3   | : Area and Population Density by DS/AGA Division and Year 2003 - 08               | 31      |
| Table 3.4   | : Number and percentage of Population by DS Divisions and Ethnicity 2008          | 31      |
| Table 3.4a  | : Number and percentage of Population by DS Divisions and Religion 2008           | 32      |
| Table 3.5   | : Population by Sector 2007                                                       | 32      |
| Table 3.6   | Population of DS/AGA divisions by Age and gender 2008                             | 34      |
| Table 3.7   | : Population by Year and Gender 1871 - 2008                                       | 37      |
|             |                                                                                   | 57      |
| Table 3.8   | : Population at Census years 1871-1981, Estimated mid year                        | 20      |
|             | Population 1985- 96 and Actual Population 1997 - 2008.                            | 38      |
| Table 3.9   | : Vital statistical Indicators of Jaffna District 1987 - 2008                     | 39      |
| Table 3.10  | : Number of births registered by DS/AGA division, Registrar division and year     | 40      |
| Table 3.11  | : Number of deaths registered by DS/AGA division, Registrar division and year     | 41      |
| Table 3.12  | : Number of marriages registered by DS/AGA division, Registrar division and year  | 42      |
| Table 3.13  | : Population by Grama Officer's Division, Gender and Age 2008                     | 43      |
| Map 3.1     | : Population and sex ratio by DS/AGA Division 2008                                | 29      |
| Map 3.2 to  | 500 Section 1997                                                                  |         |
| Map 3.16    | : Population of DS/AGA Divisions and Grama Officers Division                      | 53 - 67 |
| Chart 3.1   | : Distribution of Urban Population of Jaffna 2007                                 | 33      |
| Chart 3.2   | : Population pyramid 2008                                                         | 33      |
| Chart 3.3   | : Sex ratio 1871 - 2008                                                           | 37      |
| Chart 3.4   | : Papulation by year 1997- 2008                                                   | `38     |
| Chart 3.5   | : Birth, Death and Infant mortality rate 1985 - 2006                              | 39      |
| Chart 3.6   | Number of Grama Officer's Division by population                                  | 52      |