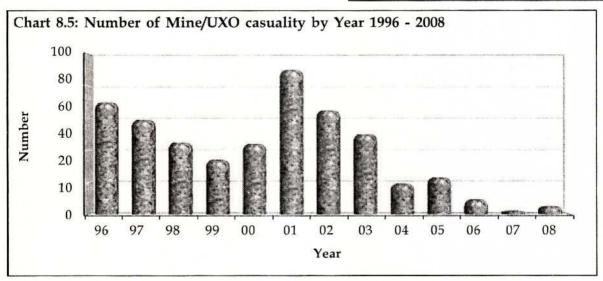

| 4       | 1      | 5              |  |

Table 8.15 : Number of Mine/UXO Casualty by year, 1996-2008

| Year | Number Mine/UXO<br>Casuality |  |  |
|------|------------------------------|--|--|
| 1996 | 94                           |  |  |
| 1997 | 118                          |  |  |
| 1998 | 54                           |  |  |
| 1999 | 52                           |  |  |
| 2000 | 36                           |  |  |
| 2001 | 89                           |  |  |
| 2002 | 69                           |  |  |
| 2003 | 48                           |  |  |
| 2004 | 19                           |  |  |
| 2005 | 23                           |  |  |
| 2006 | 9                            |  |  |
| 2007 | 2                            |  |  |
| 2008 | 5                            |  |  |



Table 8.16: Number of Mines Cleared by Year and Device Type 1999-2008

Number

| Year  | Device Type                 |                         |                |        |                       |                |  |  |  |  |
|-------|-----------------------------|-------------------------|----------------|--------|-----------------------|----------------|--|--|--|--|
|       | Anti Personal<br>Land Mines | Anti Tank<br>Land Mines | Unknown        | UXO    | Unknown<br>Land Mines | Grand<br>Total |  |  |  |  |
| 1999  | 575                         |                         | ( <del>-</del> | 2      | -                     | 577            |  |  |  |  |
| 2000  | 602                         | -                       | -              | 32     | -                     | 634            |  |  |