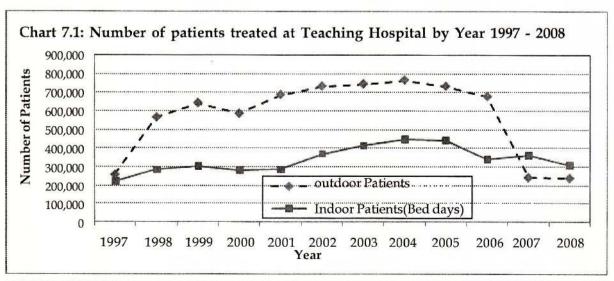

Chapter 7: Health

Chapter 8: Social Services

Chapter 9: Development Programmes

Chapter 10: General

| Chapter 1   | Geographic Features                                                               | 3       |
|-------------|-----------------------------------------------------------------------------------|---------|
| Table 1.1   | : Area of Jaffna District by D.S / A.G.A's Division 2006                          | 5       |
| Table 1.2   | : Mean annual and monthly rainfall 2001 - 08                                      | 6       |
| Table 1.3   | : Mean annual and monthly air Temperature 2001 - 08                               | 7       |
| Table 1.4   |                                                                                   |         |
|             | : Mean annual and monthly Relative Humidity 2001 - 08                             | 7       |
| Table 1.5   | : Mean wind speed by month 2001 - 08                                              | 8       |
| Table 1.6   | : Land Use 1993 and 2003                                                          | 8       |
| Map 1.1     | : DS/AGA Divisions of Jaffna District                                             | 1       |
| Chart 1.1   | : Area of DS/AGA Division                                                         | 5       |
| Chart 1.2   | : Annual total rainfall by year 1995 - 2008                                       | 6       |
| Chapter 2:  | Administrative Divisions                                                          | 9       |
| Table 2.1   | : Divisional Secretariat / Asst. Govt. Agent Division and Location                | 11      |
| Table 2.2   | : Local Authorities- Area and Location                                            | 12      |
|             |                                                                                   | 12      |
| Table 2.2a  | : Education Zones and Divisions                                                   |         |
| Table 2.2b: | M.O.H divisions                                                                   | 12      |
| Table 2.2c  | : Postal divisions                                                                | 12      |
| Table 2.3   | : Number of Local Authorities and GO Divisions by DS/AGA Division 2008            | 13      |
| Table 2.4   | : Administrative areas of Sri Lanka by District 2007                              | 13      |
| Table 2.5   | : Municipal Council, Urban Council and Predeshiya Sabhas of Jaffna District       | 14      |
| Table 2.6   | : Number of Service Centers by Local authority 2008                               | 15      |
| Table 2.7   | : List of DS/AGA division, Grama Officers Division and Villages - Jaffna District | 16      |
| Chapter 3   | Demography                                                                        | 27      |
|             |                                                                                   |         |
| Table 3.1   | : Population by DS/AGA Division and Year 1981, 2001, 2007 and 2008                | 28      |
| Table 3.2   | : Population by DS/AGA Division and Gender and Sex Ratio 2008                     | 28      |
| Table 3.3   | : Area and Population Density by DS/AGA Division and Year 2003 - 08               | 31      |
| Table 3.4   | : Number and percentage of Population by DS Divisions and Ethnicity 2008          | 31      |
| Table 3.4a  | : Number and percentage of Population by DS Divisions and Religion 2008           | 32      |
| Table 3.5   | : Population by Sector 2007                                                       | 32      |
| Table 3.6   | Population of DS/AGA divisions by Age and gender 2008                             | 34      |
| Table 3.7   | : Population by Year and Gender 1871 - 2008                                       | 37      |
|             |                                                                                   | 57      |
| Table 3.8   | : Population at Census years 1871-1981, Estimated mid year                        | 20      |
|             | Population 1985- 96 and Actual Population 1997 - 2008.                            | 38      |
| Table 3.9   | : Vital statistical Indicators of Jaffna District 1987 - 2008                     | 39      |
| Table 3.10  | : Number of births registered by DS/AGA division, Registrar division and year     | 40      |
| Table 3.11  | : Number of deaths registered by DS/AGA division, Registrar division and year     | 41      |
| Table 3.12  | : Number of marriages registered by DS/AGA division, Registrar division and year  | 42      |
| Table 3.13  | : Population by Grama Officer's Division, Gender and Age 2008                     | 43      |
| Map 3.1     | : Population and sex ratio by DS/AGA Division 2008                                | 29      |
| Map 3.2 to  | 500 Section 1997                                                                  |         |
| Map 3.16    | : Population of DS/AGA Divisions and Grama Officers Division                      | 53 - 67 |
| Chart 3.1   | : Distribution of Urban Population of Jaffna 2007                                 | 33      |
| Chart 3.2   | : Population pyramid 2008                                                         | 33      |
| Chart 3.3   | : Sex ratio 1871 - 2008                                                           | 37      |
| Chart 3.4   | : Papulation by year 1997- 2008                                                   | `38     |
| Chart 3.5   | : Birth, Death and Infant mortality rate 1985 - 2006                              | 39      |
| Chart 3.6   | Number of Grama Officer's Division by population                                  | 52      |