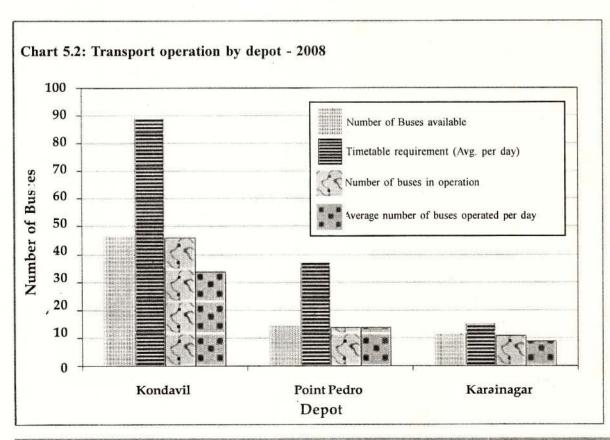

| 5,692,046   | 2,364,172   | 1,149,034  |
| 14  | Operated k.m during the year                     | 2,504,573   | 1,221,142   | 677,964    |
| 15  | No.of Passengers transported during the year     | 4,212,089   | 2,232,971   | 1,158,531  |
| 16  | Way bill Revenue in Rupees                       | 77,319,431  | 47,374,034  | 20,418,500 |
| 17  | Passenger k.m during the year                    | 44,466,006  | 35,924,808  | 14,471,731 |
| 18  | Seat k.m during the year                         | 112,780,993 | 68,890,485  | 37,310,747 |
| 19  | Total Revenue in rupees during the year          | 106,956,575 | 50,240,783  | 2,096,357  |

Source: Northern Region Transport Board Kondavil

NB: Time table Requirement: Number of buses needed to operate according to time table.



Table 5.9: Sri Lanka Transport Board (North)

Jaffna Depot

| No.                                          | Particulars                                                                                                                        | unit                          | 2003          | 2004          | 2005                   | 2006                                    | 2007                | 2008          |
|----------------------------------------------|------------------------------------------------------------------------------------------------------------------------------------|-------------------------------|---------------|---------------|------------------------|-----------------------------------------|---------------------|---------------|
| 01