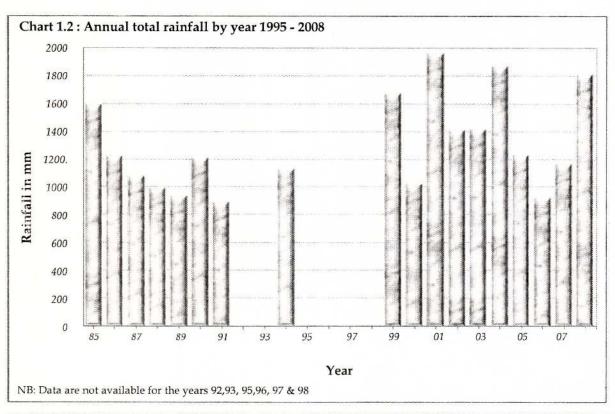

Chapter 7: Health

Chapter 8: Social Services

Chapter 9: Development Programmes

Chapter 10: General

| Chapter 1   | Geographic Features                                                               | 3       |
|-------------|-----------------------------------------------------------------------------------|---------|
| Table 1.1   | : Area of Jaffna District by D.S / A.G.A's Division 2006                          | 5       |
| Table 1.2   | : Mean annual and monthly rainfall 2001 - 08                                      | 6       |
| Table 1.3   | : Mean annual and monthly air Temperature 2001 - 08                               | 7       |
| Table 1.4   |                                                                                   |         |
|             | : Mean annual and monthly Relative Humidity 2001 - 08                             | 7       |
| Table 1.5   | : Mean wind speed by month 2001 - 08                                              | 8       |
| Table 1.6   | : Land Use 1993 and 2003                                                          | 8       |
| Map 1.1     | : DS/AGA Divisions of Jaffna District                                             | 1       |
| Chart 1.1   | : Area of DS/AGA Division                                                         | 5       |
| Chart 1.2   | : Annual total rainfall by year 1995 - 2008                                       | 6       |
| Chapter 2:  | Administrative Divisions                                                          | 9       |
| Table 2.1   | : Divisional Secretariat / Asst. Govt. Agent Division and Location                | 11      |
| Table 2.2   | : Local Authorities- Area and Location                                            | 12      |
|             |                                                                                   | 12      |
| Table 2.2a  | : Education Zones and Divisions                                                   |         |
| Table 2.2b: | M.O.H divisions                                                                   | 12      |
| Table 2.2c  | : Postal divisions                                                                | 12      |
| Table 2.3   | : Number of Local Authorities and GO Divisions by DS/AGA Division 2008            | 13      |
| Table 2.4   | : Administrative areas of Sri Lanka by District 2007                              | 13      |
| Table 2.5   | : Municipal Council, Urban Council and Predeshiya Sabhas of Jaffna District       | 14      |
| Table 2.6   | : Number of Service Centers by Local authority 2008                               | 15      |
| Table 2.7   | : List of DS/AGA division, Grama Officers Division and Villages - Jaffna District | 16      |
| Chapter 3   | Demography                                                                        | 27      |
|             |                                                                                   |         |
| Table 3.1   | : Population by DS/AGA Division and Year 1981, 2001, 2007 and 2008                | 28      |
| Table 3.2   | : Population by DS/AGA Division and Gender and Sex Ratio 2008                     | 28      |
| Table 3.3   | : Area and Population Density by DS/AGA Division and Year 2003 - 08               | 31      |
| Table 3.4   | : Number and percentage of Population by DS Divisions and Ethnicity 2008          | 31      |
| Table 3.4a  | : Number and percentage of Population by DS Divisions and Religion 2008           | 32      |
| Table 3.5   | : Population by Sector 2007                                                       | 32      |
| Table 3.6   | Population of DS/AGA divisions by Age and gender 2008                             | 34      |
| Table 3.7   | : Population by Year and Gender 1871 - 2008                                       | 37      |
|             |                                                                                   | 57      |
| Table 3.8   | : Population at Census years 1871-1981, Estimated mid year                        | 20      |
|             | Population 1985- 96 and Actual Population 1997 - 2008.                            | 38      |
| Table 3.9   | : Vital statistical Indicators of Jaffna District 1987 - 2008                     | 39      |
| Table 3.10  | : Number of births registered by DS/AGA division, Registrar division and year     | 40      |
| Table 3.11  | : Number of deaths registered by DS/AGA division, Registrar division and year     | 41      |
| Table 3.12  | : Number of marriages registered by DS/AGA division, Registrar division and year  | 42      |
| Table 3.13  | : Population by Grama Officer's Division, Gender and Age 2008                     | 43      |
| Map 3.1     | : Population and sex ratio by DS/AGA Division 2008                                | 29      |
| Map 3.2 to  | 500 Section 1997                                                                  |         |
| Map 3.16    | : Population of DS/AGA Divisions and Grama Officers Division                      | 53 - 67 |
| Chart 3.1   | : Distribution of Urban Population of Jaffna 2007                                 | 33      |
| Chart 3.2   | : Population pyramid 2008                                                         | 33      |
| Chart 3.3   | : Sex ratio 1871 - 2008                                                           | 37      |
| Chart 3.4   | : Papulation by year 1997- 2008                                                   | `38     |
| Chart 3.5   | : Birth, Death and Infant mortality rate 1985 - 2006                              | 39      |
| Chart 3.6   | Number of Grama Officer's Division by population                                  | 52      |