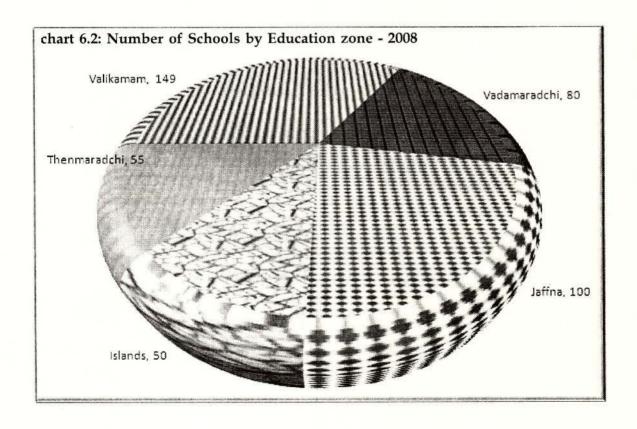

| 30           | 31    |
|                 | Sandilipay         | 0        | 1                  | 40           | 41    |
|                 | Tellipalai         | 0        | 1                  | 44           | 45    |
|                 | Total              | 0        | 3                  | 146          | 149   |
| Vadamaradchi    | Maruthankerny      | 0        | 0                  | 19           | 19    |
|                 | Point Pedro        | 0        | 1                  | 30           | 31    |
|                 | Karaveddy          | 0        | 2                  | 28           | 30    |
|                 | Total              | 0        | 3                  | 77           | 80    |
| Jaffna District |                    | 4        | 10                 | 420          | 434   |



Table 6.3: Number of schools by Education Division and grade span, 2008

| Edu. Zone       | Edu. Division  | Grade<br>1-5 | Grade<br>1-8 | Grade<br>1-11 | Grade<br>1-13 | Grade<br>6-11 | Grade<br>6-13 | Total |
|-----------------|----------------|--------------|--------------|---------------|---------------|---------------|---------------|-------|
| Jaffna          | Jaffna         | 1            | 0            | 11            | 8             | 0             | 2             | 22    |
|                 | Nallur         | 17           | 0            | 11            | 4             | 0             | 5             | 37    |
|                 | Kopay          | 13           | 2            | 10            | 5             | 0             | 2             | 32    |
|                 | Total