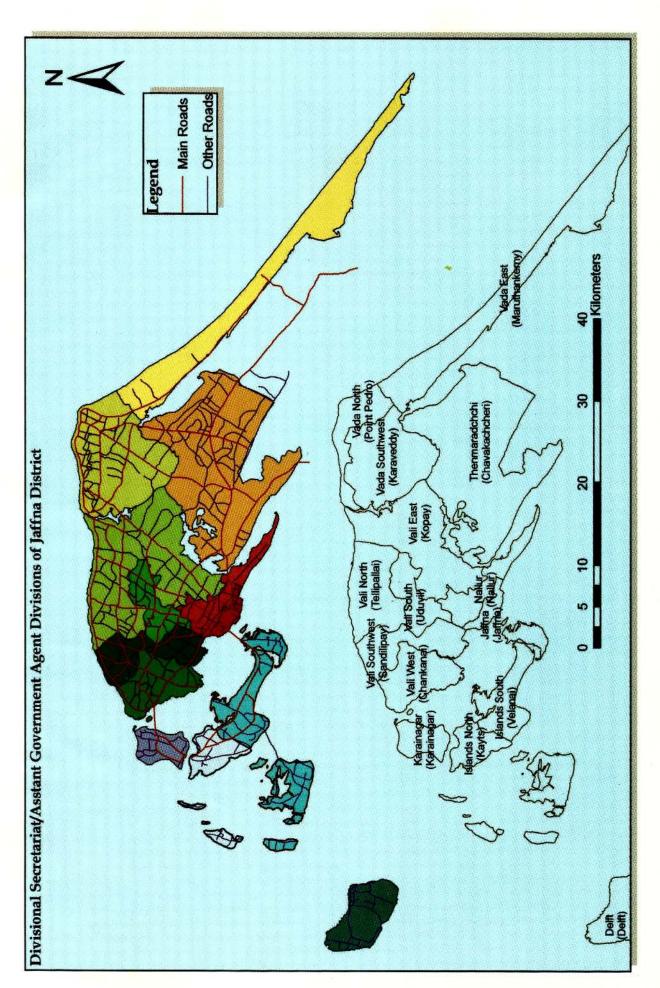

# Contents

Chapter 1: Geographic Features

Chapter 2: Administrative Divisions

Chapter 3: Demography

Chapter 4: Agriculture, Livestock and Fisheries

Chapter 5: Transport and Communication

Chapter 6: Education

Chapter 7: Health

Chapter 8: Social Services

Chapter 9: Development Programmes

Chapter 10: General

| Chapter 1   | Geographic Features                                                               | 3       |
|-------------|-----------------------------------------------------------------------------------|---------|
| Table 1.1   | : Area of Jaffna District by D.S / A.G.A's Division 2006                          | 5       |
| Table 1.2   | : Mean annual and monthly rainfall 2001 - 08                                      | 6       |
| Table 1.3   | : Mean annual and monthly air Temperature 2001 - 08                               | 7       |
| Table 1.4   |                                                                                   |         |
|             | : Mean annual and monthly Relative Humidity 2001 - 08                             | 7       |
| Table 1.5   | : Mean wind speed by month 2001 - 08                                              | 8       |
| Table 1.6   | : Land Use 1993 and 2003                                                          | 8       |
| Map 1.1     | : DS/AGA Divisions of Jaffna District                                             | 1       |
| Chart 1.1   | : Area of DS/AGA Division                                                         | 5       |
| Chart 1.2   | : Annual total rainfall by year 1995 - 2008                                       | 6       |
| Chapter 2:  | Administrative Divisions                                                          | 9       |
| Table 2.1   | : Divisional Secretariat / Asst. Govt. Agent Division and Location                | 11      |
| Table 2.2   | : Local Authorities- Area and Location                                            | 12      |
|             |                                                                                   | 12      |
| Table 2.2a  | : Education Zones and Divisions                                                   |         |
| Table 2.2b: | M.O.H divisions                                                                   | 12      |
| Table 2.2c  | : Postal divisions                                                                | 12      |
| Table 2.3   | : Number of Local Authorities and GO Divisions by DS/AGA Division 2008            | 13      |
| Table 2.4   | : Administrative areas of Sri Lanka by District 2007                              | 13      |
| Table 2.5   | : Municipal Council, Urban Council and Predeshiya Sabhas of Jaffna District       | 14      |
| Table 2.6   | : Number of Service Centers by Local authority 2008                               | 15      |
| Table 2.7   | : List of DS/AGA division, Grama Officers Division and Villages - Jaffna District | 16      |
| Chapter 3   | Demography                                                                        | 27      |
|             |                                                                                   |         |
| Table 3.1   | : Population by DS/AGA Division and Year 1981, 2001, 2007 and 2008                | 28      |
| Table 3.2   | : Population by DS/AGA Division and Gender and Sex Ratio 2008                     | 28      |
| Table 3.3   | : Area and Population Density by DS/AGA Division and Year 2003 - 08               | 31      |
| Table 3.4   | : Number and percentage of Population by DS Divisions and Ethnicity 2008          | 31      |
| Table 3.4a  | : Number and percentage of Population by DS Divisions and Religion 2008           | 32      |
| Table 3.5   | : Population by Sector 2007                                                       | 32      |
| Table 3.6   | Population of DS/AGA divisions by Age and gender 2008                             | 34      |
| Table 3.7   | : Population by Year and Gender 1871 - 2008                                       | 37      |
|             |                                                                                   | 57      |
| Table 3.8   | : Population at Census years 1871-1981, Estimated mid year                        | 20      |
|             | Population 1985- 96 and Actual Population 1997 - 2008.                            | 38      |
| Table 3.9   | : Vital statistical Indicators of Jaffna District 1987 - 2008                     | 39      |
| Table 3.10  | : Number of births registered by DS/AGA division, Registrar division and year     | 40      |
| Table 3.11  | : Number of deaths registered by DS/AGA division, Registrar division and year     | 41      |
| Table 3.12  | : Number of marriages registered by DS/AGA division, Registrar division and year  | 42      |
| Table 3.13  | : Population by Grama Officer's Division, Gender and Age 2008                     | 43      |
| Map 3.1     | : Population and sex ratio by DS/AGA Division 2008                                | 29      |
| Map 3.2 to  | 500 Section 1997                                                                  |         |
| Map 3.16    | : Population of DS/AGA Divisions and Grama Officers Division                      | 53 - 67 |
| Chart 3.1   | : Distribution of Urban Population of Jaffna 2007                                 | 33      |
| Chart 3.2   | : Population pyramid 2008                                                         | 33      |
| Chart 3.3   | : Sex ratio 1871 - 2008                                                           | 37      |
| Chart 3.4   | : Papulation by year 1997- 2008                                                   | `38     |
| Chart 3.5   | : Birth, Death and Infant mortality rate 1985 - 2006                              | 39      |
| Chart 3.6   | Number of Grama Officer's Division by population                                  | 52      |