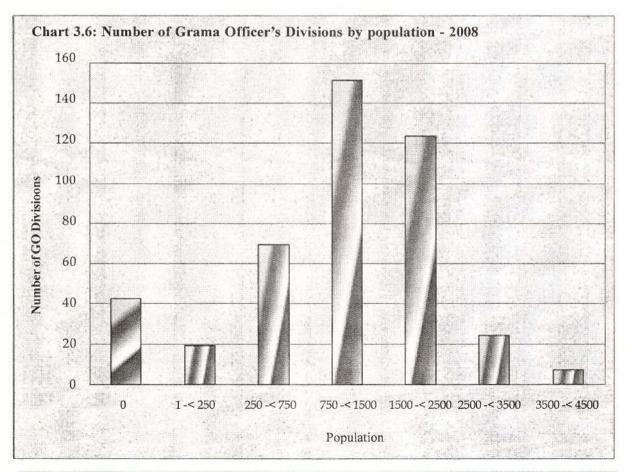

Chapter 7: Health

Chapter 8: Social Services

Chapter 9: Development Programmes

Chapter 10: General

| Chapter 1   | Geographic Features                                                               | 3       |
|-------------|-----------------------------------------------------------------------------------|---------|
| Table 1.1   | : Area of Jaffna District by D.S / A.G.A's Division 2006                          | 5       |
| Table 1.2   | : Mean annual and monthly rainfall 2001 - 08                                      | 6       |
| Table 1.3   | : Mean annual and monthly air Temperature 2001 - 08                               | 7       |
| Table 1.4   |                                                                                   |         |
|             | : Mean annual and monthly Relative Humidity 2001 - 08                             | 7       |
| Table 1.5   | : Mean wind speed by month 2001 - 08                                              | 8       |
| Table 1.6   | : Land Use 1993 and 2003                                                          | 8       |
| Map 1.1     | : DS/AGA Divisions of Jaffna District                                             | 1       |
| Chart 1.1   | : Area of DS/AGA Division                                                         | 5       |
| Chart 1.2   | : Annual total rainfall by year 1995 - 2008                                       | 6       |
| Chapter 2:  | Administrative Divisions                                                          | 9       |
| Table 2.1   | : Divisional Secretariat / Asst. Govt. Agent Division and Location                | 11      |
| Table 2.2   | : Local Authorities- Area and Location                                            | 12      |
|             |                                                                                   | 12      |
| Table 2.2a  | : Education Zones and Divisions                                                   |         |
| Table 2.2b: | M.O.H divisions                                                                   | 12      |
| Table 2.2c  | : Postal divisions                                                                | 12      |
| Table 2.3   | : Number of Local Authorities and GO Divisions by DS/AGA Division 2008            | 13      |
| Table 2.4   | : Administrative areas of Sri Lanka by District 2007                              | 13      |
| Table 2.5   | : Municipal Council, Urban Council and Predeshiya Sabhas of Jaffna District       | 14      |
| Table 2.6   | : Number of Service Centers by Local authority 2008                               | 15      |
| Table 2.7   | : List of DS/AGA division, Grama Officers Division and Villages - Jaffna District | 16      |
| Chapter 3   | Demography                                                                        | 27      |
|             |                                                                                   |         |
| Table 3.1   | : Population by DS/AGA Division and Year 1981, 2001, 2007 and 2008                | 28      |
| Table 3.2   | : Population by DS/AGA Division and Gender and Sex Ratio 2008                     | 28      |
| Table 3.3   | : Area and Population Density by DS/AGA Division and Year 2003 - 08               | 31      |
| Table 3.4   | : Number and percentage of Population by DS Divisions and Ethnicity 2008          | 31      |
| Table 3.4a  | : Number and percentage of Population by DS Divisions and Religion 2008           | 32      |
| Table 3.5   | : Population by Sector 2007                                                       | 32      |
| Table 3.6   | Population of DS/AGA divisions by Age and gender 2008                             | 34      |
| Table 3.7   | : Population by Year and Gender 1871 - 2008                                       | 37      |
|             |                                                                                   | 57      |
| Table 3.8   | : Population at Census years 1871-1981, Estimated mid year                        | 20      |
|             | Population 1985- 96 and Actual Population 1997 - 2008.                            | 38      |
| Table 3.9   | : Vital statistical Indicators of Jaffna District 1987 - 2008                     | 39      |
| Table 3.10  | : Number of births registered by DS/AGA division, Registrar division and year     | 40      |
| Table 3.11  | : Number of deaths registered by DS/AGA division, Registrar division and year     | 41      |
| Table 3.12  | : Number of marriages registered by DS/AGA division, Registrar division and year  | 42      |
| Table 3.13  | : Population by Grama Officer's Division, Gender and Age 2008                     | 43      |
| Map 3.1     | : Population and sex ratio by DS/AGA Division 2008                                | 29      |
| Map 3.2 to  | 500 Section 1997                                                                  |         |
| Map 3.16    | : Population of DS/AGA Divisions and Grama Officers Division                      | 53 - 67 |
| Chart 3.1   | : Distribution of Urban Population of Jaffna 2007                                 | 33      |
| Chart 3.2   | : Population pyramid 2008                                                         | 33      |
| Chart 3.3   | : Sex ratio 1871 - 2008                                                           | 37      |
| Chart 3.4   | : Papulation by year 1997- 2008                                                   | `38     |
| Chart 3.5   | : Birth, Death and Infant mortality rate 1985 - 2006                              | 39      |
| Chart 3.6   | Number of Grama Officer's Division by population                                  | 52      |