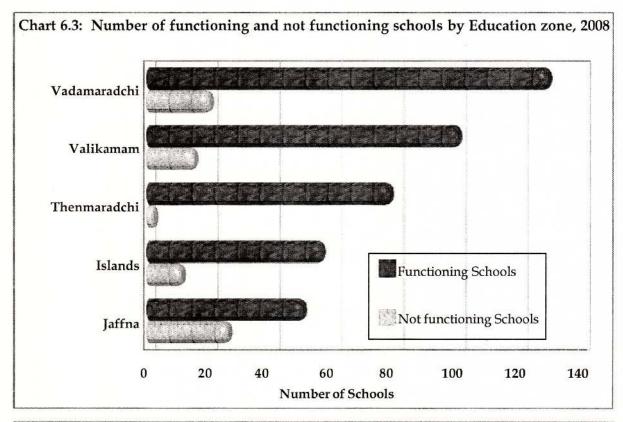

1                          | 41    |
|                 | Tellipalai         | 29                     | 16                         | 45    |
|                 | Total              | 129                    | 20                         | 149   |
| Vadamaradchchi  | Maruthankerny      | 17                     | 2                          | 19    |
|                 | Point Pedro        | 31                     | 0                          | 31    |
|                 | Karaveddy          | 30                     | 1                          | 30    |
|                 | Total              | 78                     | 2                          | 80    |
| Jaffna District |                    | 413                    | 74                         | 487   |

Source: Zonal Education Offices, Jaffna



Table 6.9: Number of students by Education Division and Medium of instruction, 2008

| Education Zone  | Education Division |       | All students |        | I     | Tamil Medium | u      | Er   | English Medium | ш     |
|-----------------|--------------------|-------|--------------|--------|-------|--------------|--------|------|----------------|-------|
|                 |                    | Male  | Female       | Total  | Male  | Female       | Total  | Male | Female         | Total |
| Jaffna          | Jaffna             | 8703  | 8473         | 17176  | 5799  | 7432         | 13231  | 350  | 444            | 794   |
|                 | Nallur             | 2922  | 7269         | 15036  | 7734  | 7416         | 15150  | 410  | 119            | 529   |
|                 | Kopay