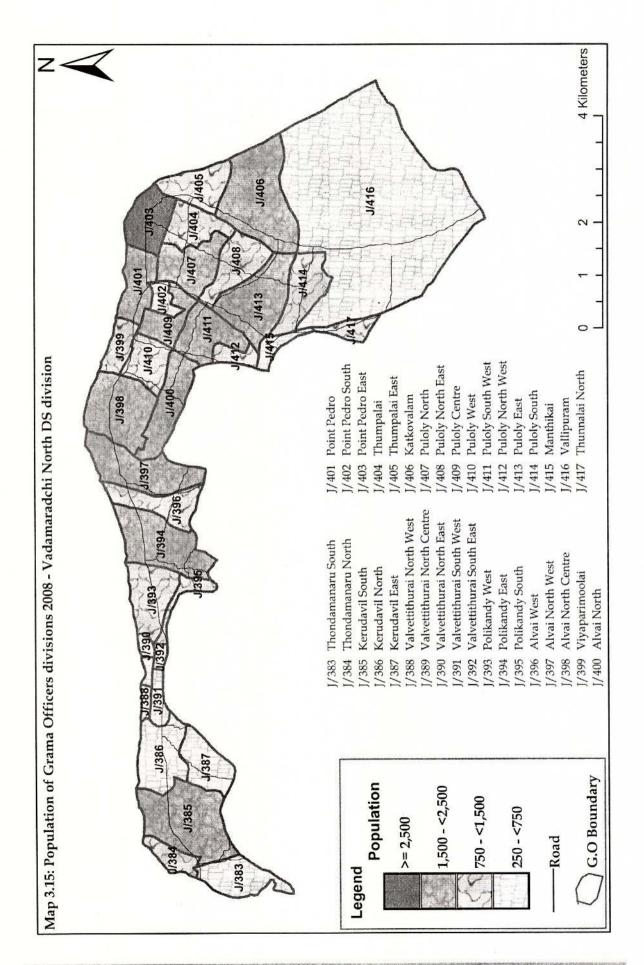

Chapter 7: Health

Chapter 8: Social Services

Chapter 9: Development Programmes

Chapter 10: General

| Chapter 1   | Geographic Features                                                               | 3       |
|-------------|-----------------------------------------------------------------------------------|---------|
| Table 1.1   | : Area of Jaffna District by D.S / A.G.A's Division 2006                          | 5       |
| Table 1.2   | : Mean annual and monthly rainfall 2001 - 08                                      | 6       |
| Table 1.3   | : Mean annual and monthly air Temperature 2001 - 08                               | 7       |
| Table 1.4   |                                                                                   |         |
|             | : Mean annual and monthly Relative Humidity 2001 - 08                             | 7       |
| Table 1.5   | : Mean wind speed by month 2001 - 08                                              | 8       |
| Table 1.6   | : Land Use 1993 and 2003                                                          | 8       |
| Map 1.1     | : DS/AGA Divisions of Jaffna District                                             | 1       |
| Chart 1.1   | : Area of DS/AGA Division                                                         | 5       |
| Chart 1.2   | : Annual total rainfall by year 1995 - 2008                                       | 6       |
| Chapter 2:  | Administrative Divisions                                                          | 9       |
| Table 2.1   | : Divisional Secretariat / Asst. Govt. Agent Division and Location                | 11      |
| Table 2.2   | : Local Authorities- Area and Location                                            | 12      |
|             |                                                                                   | 12      |
| Table 2.2a  | : Education Zones and Divisions                                                   |         |
| Table 2.2b: | M.O.H divisions                                                                   | 12      |
| Table 2.2c  | : Postal divisions                                                                | 12      |
| Table 2.3   | : Number of Local Authorities and GO Divisions by DS/AGA Division 2008            | 13      |
| Table 2.4   | : Administrative areas of Sri Lanka by District 2007                              | 13      |
| Table 2.5   | : Municipal Council, Urban Council and Predeshiya Sabhas of Jaffna District       | 14      |
| Table 2.6   | : Number of Service Centers by Local authority 2008                               | 15      |
| Table 2.7   | : List of DS/AGA division, Grama Officers Division and Villages - Jaffna District | 16      |
| Chapter 3   | Demography                                                                        | 27      |
|             |                                                                                   |         |
| Table 3.1   | : Population by DS/AGA Division and Year 1981, 2001, 2007 and 2008                | 28      |
| Table 3.2   | : Population by DS/AGA Division and Gender and Sex Ratio 2008                     | 28      |
| Table 3.3   | : Area and Population Density by DS/AGA Division and Year 2003 - 08               | 31      |
| Table 3.4   | : Number and percentage of Population by DS Divisions and Ethnicity 2008          | 31      |
| Table 3.4a  | : Number and percentage of Population by DS Divisions and Religion 2008           | 32      |
| Table 3.5   | : Population by Sector 2007                                                       | 32      |
| Table 3.6   | Population of DS/AGA divisions by Age and gender 2008                             | 34      |
| Table 3.7   | : Population by Year and Gender 1871 - 2008                                       | 37      |
|             |                                                                                   | 57      |
| Table 3.8   | : Population at Census years 1871-1981, Estimated mid year                        | 20      |
|             | Population 1985- 96 and Actual Population 1997 - 2008.                            | 38      |
| Table 3.9   | : Vital statistical Indicators of Jaffna District 1987 - 2008                     | 39      |
| Table 3.10  | : Number of births registered by DS/AGA division, Registrar division and year     | 40      |
| Table 3.11  | : Number of deaths registered by DS/AGA division, Registrar division and year     | 41      |
| Table 3.12  | : Number of marriages registered by DS/AGA division, Registrar division and year  | 42      |
| Table 3.13  | : Population by Grama Officer's Division, Gender and Age 2008                     | 43      |
| Map 3.1     | : Population and sex ratio by DS/AGA Division 2008                                | 29      |
| Map 3.2 to  | 500 Section 1997                                                                  |         |
| Map 3.16    | : Population of DS/AGA Divisions and Grama Officers Division                      | 53 - 67 |
| Chart 3.1   | : Distribution of Urban Population of Jaffna 2007                                 | 33      |
| Chart 3.2   | : Population pyramid 2008                                                         | 33      |
| Chart 3.3   | : Sex ratio 1871 - 2008                                                           | 37      |
| Chart 3.4   | : Papulation by year 1997- 2008                                                   | `38     |
| Chart 3.5   | : Birth, Death and Infant mortality rate 1985 - 2006                              | 39      |
| Chart 3.6   | Number of Grama Officer's Division by population                                  | 52      |