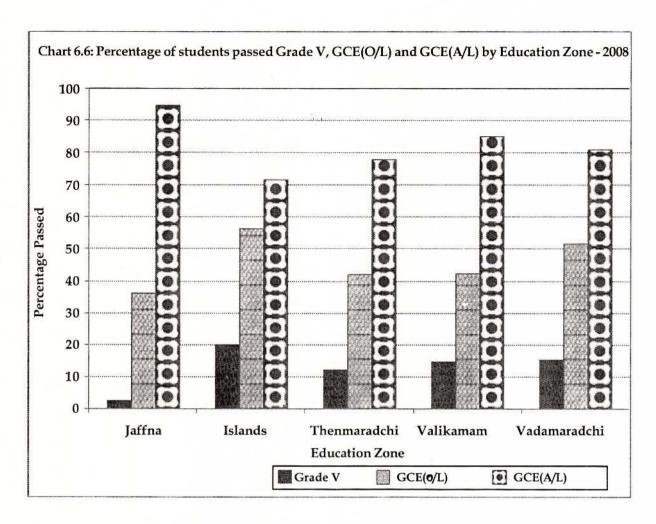

3494  | 3157 | 3302 | 3302 |
| Jaiiiu         | Pass       | 1575  | 1871  | 1926  | 1762 | 1912 | 1867 |
| Valikamam      | Sat        | 3326  | 2903  | 3027  | 2644 | 2868 | 2868 |
| Vallkamant     | Pass       | 971   | 1042  | 1403  | 1228 | 1212 | 1212 |
| Thenmaradchi   | Sat        | 1446  | 1382  | 1345  | 1170 | 1265 | 1265 |
| memmarauchi    | Pass       | 452   | 503   | 591   | 478  | 538  | 538  |
| Vadamaradchi   | Sat        | 1675  | 1643  | 1778  | 1514 | 1562 | 1562 |
| , adamaradem   | Pass       | 716   | 737   | 806   | 694  | 758  | 811  |
| Total          | Sat        | 10459 | 10276 | 10357 | 9052 | 9544 | 9528 |
| Total          | Pass       | 3896  | 4333  | 4906  | 4356 | 4609 | 4621 |
| Percentage of  | Qualifying | 37.3  | 42.2  | 47.4  | 48.1 | 48.3 | 48.5 |





Table 6.16: General Certificate of Education - A/L Results for all subjects 2003 - 08

| Zonal Education<br>Office            |      | 2003  | 2004  | 2005  | 2006  | 2007  | 2008  |
|--------------------------------------|------|-------|-------|-------|-------|-------|-------|
| Island                               | Sat  | 197   | 190   | 214   | 203   | 204   | 194   |
|                                      | Pass | 162   | 165   | 150   | 153   | 158   | 184   |
| Jaffna                               | Sat  | 2837  | 2959  | 2930  | 3175  | 2706  | 2887  |
|                                      | Pass | 1689  | 1822  | 1883  | 2066  | 1855  | 2072  |
| Valikamam                            | Sat  | 1928  | 1816  | 2505  | 1718  | 0     | 1664  |
|