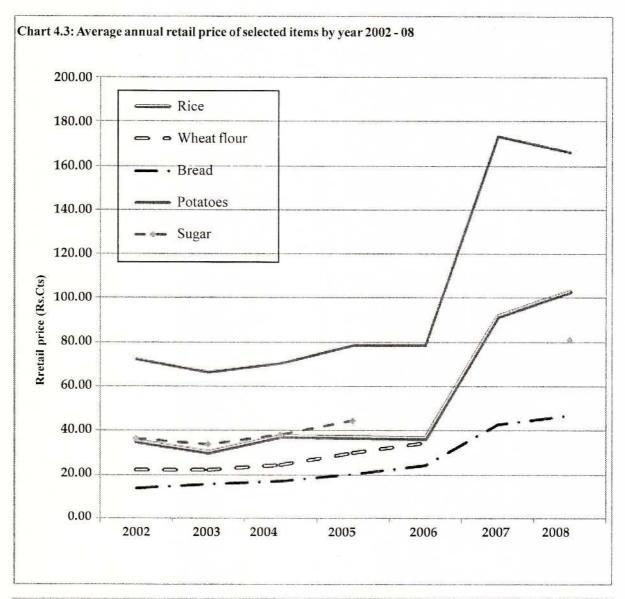

| 14.38 | 28.39 | 26.71  |
| Biscuits "Maliban Cream crac |        |       |       |       | 48.17                                   | 50.74 | 88.33 | 69.94  |
| Biscuits "Maliban Nice"      | 100g   |       |       |       | 16.75                                   | 17.00 | 34.50 | 29.27  |
| Sugar & juggery:             |        |       |       |       | 5 · · · · · · · · · · · · · · · · · · · |       |       |        |
| Sugar - white                | kg.    | 36.62 | 34.04 | 38.38 | 44.54                                   |       |       | 81.31  |
| Juggery - sugarcane          | kg.    |       | 46.50 |       | 40.00                                   |       |       | 123.33 |

Note:

\* "Harishchandra" brand

^^ "Milk Maid" brand

\*\* "Highland" brand

\* "Elephant" brand





# Chapter 5: Transport and Communication

- Roads
  - Vehicles
    - Fuel
      - · PublicTransport
        - Electricity
          - · Postal

Table 5.1: Length of roads by type and DS/AGA Division 2008 (Maintained by Road Development Authority and Road Development Department)

|     |                                  |                   | Туре              | of Road           |                   | 10000 80 10   |
|-----|----------------------------------|-------------------|-------------------|-------------------|-------------------|---------------|
| No. | Divisional Secretariat Divisions | 'A" Class<br>(Km) | 'B" Class<br>(Km) | 'C" Class<br>(Km) | 'D" Class<br>(Km) | Total<br>(Km) |
| 01  | Delft                            | -                 | -                 | 23.43