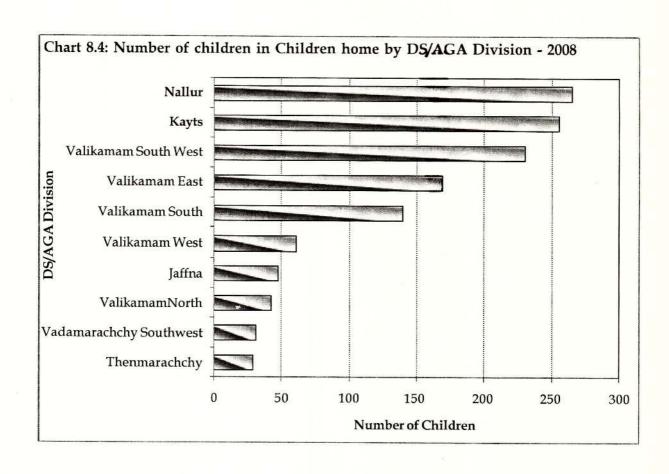

>chchy     | 33                                                        | Sri Paramanantha Achiramam        | Vathiry, Karaveddy                     | 18       | 13     | 31    |
| T- (C                   | 34                                                        | Thirumarai Boys Home              | Vembady Rd Jaffna                      | 6        | 5      | 11    |
| Jaffna                  | 35                                                        | Methodhist Child Home             | Vembady Rd Jaffna                      | 36       | -      | 36    |
| Total                   |                                                           |                                   |                                        | 473      | 773    | 1246  |

Source: Divisional Secretariat Divisions



Table 8.13: Details of Disables Due to War Jaffna District 2008

| No | Divisional Secretariat<br>Divisions | One<br>Leg | Two<br>Legs | One<br>Hand | Two<br>Hands | One<br>Eye | Two<br>Eyes      | Other<br>Injuries | Total<br>Number of<br>Persons |
|----|-------------------------------------|------------|-------------|-------------|--------------|------------|------------------|-------------------|-------------------------------|
| 01 | Delft                               | -          | -           | -           | -            | -          | -                | -                 | 0                             |
| 02 | Island South                        | -          | -           | -           | -            | -          | -                | -                 | 0