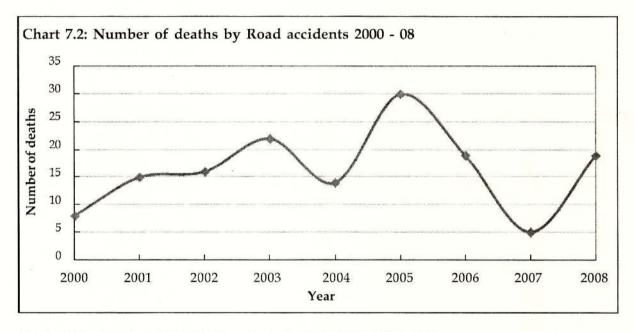

Chapter 7: Health

Chapter 8: Social Services

Chapter 9: Development Programmes

Chapter 10: General

| Chapter 1   | Geographic Features                                                               | 3       |
|-------------|-----------------------------------------------------------------------------------|---------|
| Table 1.1   | : Area of Jaffna District by D.S / A.G.A's Division 2006                          | 5       |
| Table 1.2   | : Mean annual and monthly rainfall 2001 - 08                                      | 6       |
| Table 1.3   | : Mean annual and monthly air Temperature 2001 - 08                               | 7       |
| Table 1.4   |                                                                                   |         |
|             | : Mean annual and monthly Relative Humidity 2001 - 08                             | 7       |
| Table 1.5   | : Mean wind speed by month 2001 - 08                                              | 8       |
| Table 1.6   | : Land Use 1993 and 2003                                                          | 8       |
| Map 1.1     | : DS/AGA Divisions of Jaffna District                                             | 1       |
| Chart 1.1   | : Area of DS/AGA Division                                                         | 5       |
| Chart 1.2   | : Annual total rainfall by year 1995 - 2008                                       | 6       |
| Chapter 2:  | Administrative Divisions                                                          | 9       |
| Table 2.1   | : Divisional Secretariat / Asst. Govt. Agent Division and Location                | 11      |
| Table 2.2   | : Local Authorities- Area and Location                                            | 12      |
|             |                                                                                   | 12      |
| Table 2.2a  | : Education Zones and Divisions                                                   |         |
| Table 2.2b: | M.O.H divisions                                                                   | 12      |
| Table 2.2c  | : Postal divisions                                                                | 12      |
| Table 2.3   | : Number of Local Authorities and GO Divisions by DS/AGA Division 2008            | 13      |
| Table 2.4   | : Administrative areas of Sri Lanka by District 2007                              | 13      |
| Table 2.5   | : Municipal Council, Urban Council and Predeshiya Sabhas of Jaffna District       | 14      |
| Table 2.6   | : Number of Service Centers by Local authority 2008                               | 15      |
| Table 2.7   | : List of DS/AGA division, Grama Officers Division and Villages - Jaffna District | 16      |
| Chapter 3   | Demography                                                                        | 27      |
|             |                                                                                   |         |
| Table 3.1   | : Population by DS/AGA Division and Year 1981, 2001, 2007 and 2008                | 28      |
| Table 3.2   | : Population by DS/AGA Division and Gender and Sex Ratio 2008                     | 28      |
| Table 3.3   | : Area and Population Density by DS/AGA Division and Year 2003 - 08               | 31      |
| Table 3.4   | : Number and percentage of Population by DS Divisions and Ethnicity 2008          | 31      |
| Table 3.4a  | : Number and percentage of Population by DS Divisions and Religion 2008           | 32      |
| Table 3.5   | : Population by Sector 2007                                                       | 32      |
| Table 3.6   | Population of DS/AGA divisions by Age and gender 2008                             | 34      |
| Table 3.7   | : Population by Year and Gender 1871 - 2008                                       | 37      |
|             |                                                                                   | 57      |
| Table 3.8   | : Population at Census years 1871-1981, Estimated mid year                        | 20      |
|             | Population 1985- 96 and Actual Population 1997 - 2008.                            | 38      |
| Table 3.9   | : Vital statistical Indicators of Jaffna District 1987 - 2008                     | 39      |
| Table 3.10  | : Number of births registered by DS/AGA division, Registrar division and year     | 40      |
| Table 3.11  | : Number of deaths registered by DS/AGA division, Registrar division and year     | 41      |
| Table 3.12  | : Number of marriages registered by DS/AGA division, Registrar division and year  | 42      |
| Table 3.13  | : Population by Grama Officer's Division, Gender and Age 2008                     | 43      |
| Map 3.1     | : Population and sex ratio by DS/AGA Division 2008                                | 29      |
| Map 3.2 to  | 500 Section 1997                                                                  |         |
| Map 3.16    | : Population of DS/AGA Divisions and Grama Officers Division                      | 53 - 67 |
| Chart 3.1   | : Distribution of Urban Population of Jaffna 2007                                 | 33      |
| Chart 3.2   | : Population pyramid 2008                                                         | 33      |
| Chart 3.3   | : Sex ratio 1871 - 2008                                                           | 37      |
| Chart 3.4   | : Papulation by year 1997- 2008                                                   | `38     |
| Chart 3.5   | : Birth, Death and Infant mortality rate 1985 - 2006                              | 39      |
| Chart 3.6   | Number of Grama Officer's Division by population                                  | 52      |