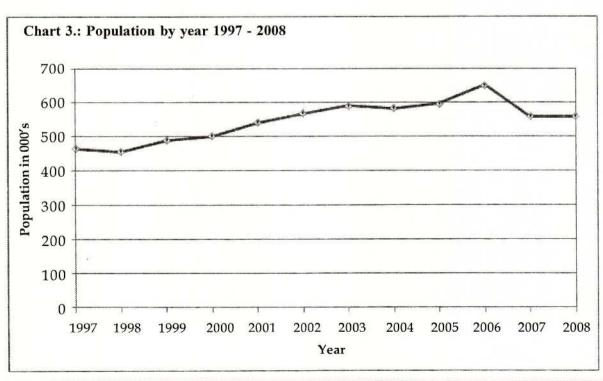

Chapter 7: Health

Chapter 8: Social Services

Chapter 9: Development Programmes

Chapter 10: General

| Chapter 1   | Geographic Features                                                               | 3       |
|-------------|-----------------------------------------------------------------------------------|---------|
| Table 1.1   | : Area of Jaffna District by D.S / A.G.A's Division 2006                          | 5       |
| Table 1.2   | : Mean annual and monthly rainfall 2001 - 08                                      | 6       |
| Table 1.3   | : Mean annual and monthly air Temperature 2001 - 08                               | 7       |
| Table 1.4   |                                                                                   |         |
|             | : Mean annual and monthly Relative Humidity 2001 - 08                             | 7       |
| Table 1.5   | : Mean wind speed by month 2001 - 08                                              | 8       |
| Table 1.6   | : Land Use 1993 and 2003                                                          | 8       |
| Map 1.1     | : DS/AGA Divisions of Jaffna District                                             | 1       |
| Chart 1.1   | : Area of DS/AGA Division                                                         | 5       |
| Chart 1.2   | : Annual total rainfall by year 1995 - 2008                                       | 6       |
| Chapter 2:  | Administrative Divisions                                                          | 9       |
| Table 2.1   | : Divisional Secretariat / Asst. Govt. Agent Division and Location                | 11      |
| Table 2.2   | : Local Authorities- Area and Location                                            | 12      |
|             |                                                                                   | 12      |
| Table 2.2a  | : Education Zones and Divisions                                                   |         |
| Table 2.2b: | M.O.H divisions                                                                   | 12      |
| Table 2.2c  | : Postal divisions                                                                | 12      |
| Table 2.3   | : Number of Local Authorities and GO Divisions by DS/AGA Division 2008            | 13      |
| Table 2.4   | : Administrative areas of Sri Lanka by District 2007                              | 13      |
| Table 2.5   | : Municipal Council, Urban Council and Predeshiya Sabhas of Jaffna District       | 14      |
| Table 2.6   | : Number of Service Centers by Local authority 2008                               | 15      |
| Table 2.7   | : List of DS/AGA division, Grama Officers Division and Villages - Jaffna District | 16      |
| Chapter 3   | Demography                                                                        | 27      |
|             |                                                                                   |         |
| Table 3.1   | : Population by DS/AGA Division and Year 1981, 2001, 2007 and 2008                | 28      |
| Table 3.2   | : Population by DS/AGA Division and Gender and Sex Ratio 2008                     | 28      |
| Table 3.3   | : Area and Population Density by DS/AGA Division and Year 2003 - 08               | 31      |
| Table 3.4   | : Number and percentage of Population by DS Divisions and Ethnicity 2008          | 31      |
| Table 3.4a  | : Number and percentage of Population by DS Divisions and Religion 2008           | 32      |
| Table 3.5   | : Population by Sector 2007                                                       | 32      |
| Table 3.6   | Population of DS/AGA divisions by Age and gender 2008                             | 34      |
| Table 3.7   | : Population by Year and Gender 1871 - 2008                                       | 37      |
|             |                                                                                   | 57      |
| Table 3.8   | : Population at Census years 1871-1981, Estimated mid year                        | 20      |
|             | Population 1985- 96 and Actual Population 1997 - 2008.                            | 38      |
| Table 3.9   | : Vital statistical Indicators of Jaffna District 1987 - 2008                     | 39      |
| Table 3.10  | : Number of births registered by DS/AGA division, Registrar division and year     | 40      |
| Table 3.11  | : Number of deaths registered by DS/AGA division, Registrar division and year     | 41      |
| Table 3.12  | : Number of marriages registered by DS/AGA division, Registrar division and year  | 42      |
| Table 3.13  | : Population by Grama Officer's Division, Gender and Age 2008                     | 43      |
| Map 3.1     | : Population and sex ratio by DS/AGA Division 2008                                | 29      |
| Map 3.2 to  | 500 Section 1997                                                                  |         |
| Map 3.16    | : Population of DS/AGA Divisions and Grama Officers Division                      | 53 - 67 |
| Chart 3.1   | : Distribution of Urban Population of Jaffna 2007                                 | 33      |
| Chart 3.2   | : Population pyramid 2008                                                         | 33      |
| Chart 3.3   | : Sex ratio 1871 - 2008                                                           | 37      |
| Chart 3.4   | : Papulation by year 1997- 2008                                                   | `38     |
| Chart 3.5   | : Birth, Death and Infant mortality rate 1985 - 2006                              | 39      |
| Chart 3.6   | Number of Grama Officer's Division by population                                  | 52      |