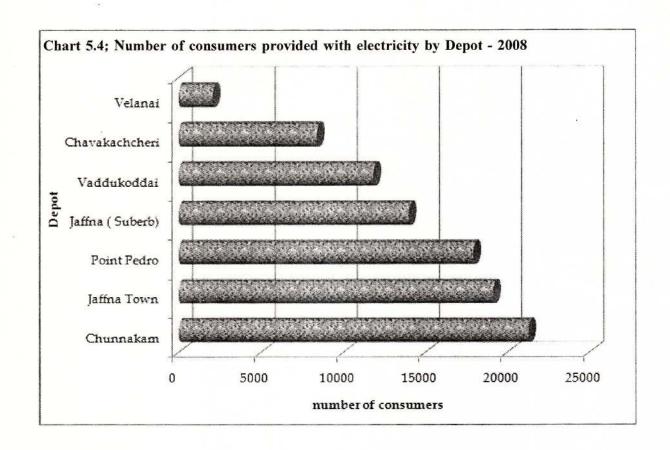

2008

| No. | Donat           | Number of  | Total at the |             |
|-----|-----------------|------------|--------------|-------------|
| No. | Depot           | Up to 2007 | During 2008  | end of 2008 |
| 01  | Chunnakam       | 495        | 8            | 503         |
| 02  | Vaddukoddai     | 210        | - 1          | 210         |
| 03  | Velanai         | 37         | -            | 37          |
| 04  | Jaffna Town     | 2,464      | -            | 2464        |
| 05  | Jaffna (Suberb) | 450        | 3            | 453         |
| 06  | Chavakachcheri  | 242        | 18           | 260         |
| 07  | Point Pedro     | 1,150      | 8            | 1158        |
|     | Total           | 5,048      | 37           | 5085        |

Source: Ceylon Electricity Board, Chunnakam



Table 5.12: Particulars of Electricity Supply Installed, Jaffna District, 2003 - 08

| 2   |                 |                |            | Capacity (KV | A) Provided |            |            |
|-----|-----------------|----------------|------------|--------------|-------------|------------|------------|
| No. | Depot           | as at          | as at      | as at        | as at       | as at      | as at      |
|     |                 | 31.12.2003     | 31.12.2004 | 31.12.2005   | 31.12.2006  | 31.12.2007 | 31.12.2008 |
| 01  | Chunnakam       | 12,070         | 13,010     | 13,730       | 15,170      | 15,740     | 16,140     |
| 02  | Vaddukoddai     | 7,090          | 5,670      | 6,080        | 6,560       | 6,560      | 6,650      |
| 03  | Velanai         | 460            | 460