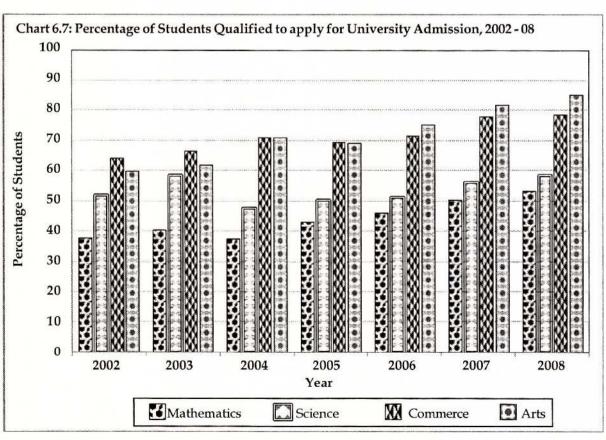

94  | 3157 | 3302 | 3302 |
| Jaiiiu         | Pass       | 1575  | 1871  | 1926  | 1762 | 1912 | 1867 |
| Valikamam      | Sat        | 3326  | 2903  | 3027  | 2644 | 2868 | 2868 |
| Vallkamant     | Pass       | 971   | 1042  | 1403  | 1228 | 1212 | 1212 |
| Thenmaradchi   | Sat        | 1446  | 1382  | 1345  | 1170 | 1265 | 1265 |
| memmarauchi    | Pass       | 452   | 503   | 591   | 478  | 538  | 538  |
| Vadamaradchi   | Sat        | 1675  | 1643  | 1778  | 1514 | 1562 | 1562 |
| , adamaradem   | Pass       | 716   | 737   | 806   | 694  | 758  | 811  |
| Total          | Sat        | 10459 | 10276 | 10357 | 9052 | 9544 | 9528 |
| Total          | Pass       | 3896  | 4333  | 4906  | 4356 | 4609 | 4621 |
| Percentage of  | Qualifying | 37.3  | 42.2  | 47.4  | 48.1 | 48.3 | 48.5 |





Table 6.16: General Certificate of Education - A/L Results for all subjects 2003 - 08

| Zonal Education<br>Office            |      | 2003  | 2004  | 2005  | 2006  | 2007  | 2008  |
|--------------------------------------|------|-------|-------|-------|-------|-------|-------|
| Island                               | Sat  | 197   | 190   | 214   | 203   | 204   | 194   |
|                                      | Pass | 162   | 165   | 150   | 153   | 158   | 184   |
| Jaffna                               | Sat  | 2837  | 2959  | 2930  | 3175  | 2706  | 2887  |
|                                      | Pass | 1689  | 1822  | 1883  | 2066  | 1855  | 2072  |
| Valikamam                            | Sat  | 1928  | 1816  | 2505  | 1718  | 0     | 1664  |
|