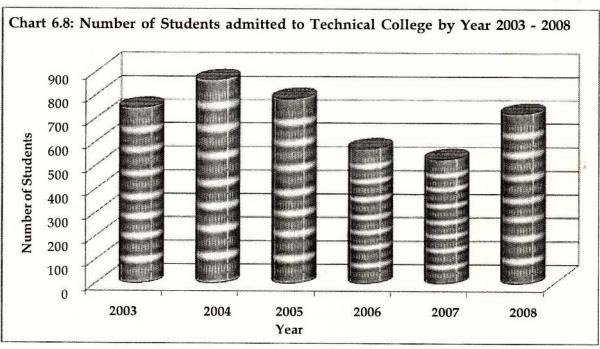

|
| 17  | Motor cycle repairs                               | 23   | 40   | 30   | 11   | 17   | 30         |
| 18  | Auto Electrician                                  | -    | -    | -    |      | -    | 9 <u>2</u> |
| 19  | Building Trades                                   | 57   | 85   | -    | 24   |      | -          |
| 20  | Tractor mechanism                                 | 23   | 16   | 11   | 11   | 12   | 8          |
| 21  | Maintenance and Repairs to Agriculture Equipments | .12  | -    | -    |      | -    | -          |
| 22  | Gas and Arc welding                               | 25   | 19   | -    |      | 25   | 23         |
|     | Total                                             | 744  | 865  | 784  | 571  | 527  | 721        |

Source: Technical College, Jaffna



Table 6.22: Number of Students registered at Information Technology Park, Jaffna 2003 - 08

|     |                                                  |             |      | Num      | ber of | Student | ts              |                |
|-----|--------------------------------------------------|-------------|------|----------|--------|---------|-----------------|----------------|
|     |                                                  |             | Re   | egistere | d      |         | 2008            |                |
| No. | Courses                                          | 2003        | 2004 | 2005     | 2006   | 2007    | Regis-<br>tered | Compl-<br>eted |
| 01  | Certificate courses                              | 842         | 136  | 251      | -      | -       | -