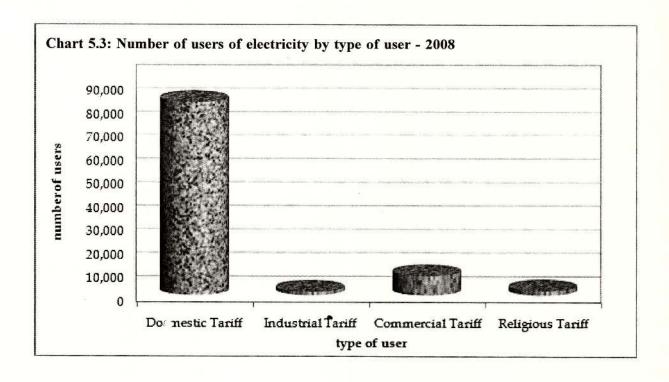

| 218                  | 79                  | 2,079  |  |  |
| 04  | Jaffna Town     | 15,904                            | 114                  | 2,872                | 237                 | 19,127 |  |  |
| 05  | Jaffna (Suberb) | 12,452                            | 386                  | 927                  | 220                 | 13,985 |  |  |
| 06  | Chavakachcheri  | 7,513                             | 73                   | 585                  | 232                 | 8,403  |  |  |
| 07  | Point Pedro     | 15,260                            | 229                  | 1,130                | 398                 | 17,017 |  |  |
|     | Total           | 82,075                            | 1,490                | 8,216                | 1,925               | 93,706 |  |  |



Table 5.11: Number of Street lamps connected - 2008

| No. | Donat           | Number of  | Total at the |             |
|-----|-----------------|------------|--------------|-------------|
| No. | Depot           | Up to 2007 | During 2008  | end of 2008 |
| 01  | Chunnakam       | 495        | 8            | 503         |
| 02  | Vaddukoddai     | 210        | - 1          | 210         |
| 03  | Velanai         | 37         | -            | 37          |
| 04  | Jaffna Town     | 2,464      | -            | 2464        |
| 05  | Jaffna (Suberb) | 450        | 3            | 453         |
| 06  | Chavakachcheri  | 242        | 18           | 260         |
| 07  | Point Pedro     | 1,150      | 8            | 1158        |
|     | Total           | 5,048      | 37           | 5085