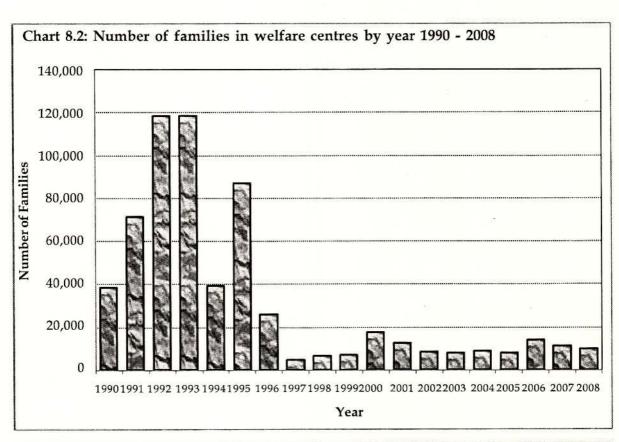

Chapter 7: Health

Chapter 8: Social Services

Chapter 9: Development Programmes

Chapter 10: General

| Chapter 1   | Geographic Features                                                               | 3       |
|-------------|-----------------------------------------------------------------------------------|---------|
| Table 1.1   | : Area of Jaffna District by D.S / A.G.A's Division 2006                          | 5       |
| Table 1.2   | : Mean annual and monthly rainfall 2001 - 08                                      | 6       |
| Table 1.3   | : Mean annual and monthly air Temperature 2001 - 08                               | 7       |
| Table 1.4   |                                                                                   |         |
|             | : Mean annual and monthly Relative Humidity 2001 - 08                             | 7       |
| Table 1.5   | : Mean wind speed by month 2001 - 08                                              | 8       |
| Table 1.6   | : Land Use 1993 and 2003                                                          | 8       |
| Map 1.1     | : DS/AGA Divisions of Jaffna District                                             | 1       |
| Chart 1.1   | : Area of DS/AGA Division                                                         | 5       |
| Chart 1.2   | : Annual total rainfall by year 1995 - 2008                                       | 6       |
| Chapter 2:  | Administrative Divisions                                                          | 9       |
| Table 2.1   | : Divisional Secretariat / Asst. Govt. Agent Division and Location                | 11      |
| Table 2.2   | : Local Authorities- Area and Location                                            | 12      |
|             |                                                                                   | 12      |
| Table 2.2a  | : Education Zones and Divisions                                                   |         |
| Table 2.2b: | M.O.H divisions                                                                   | 12      |
| Table 2.2c  | : Postal divisions                                                                | 12      |
| Table 2.3   | : Number of Local Authorities and GO Divisions by DS/AGA Division 2008            | 13      |
| Table 2.4   | : Administrative areas of Sri Lanka by District 2007                              | 13      |
| Table 2.5   | : Municipal Council, Urban Council and Predeshiya Sabhas of Jaffna District       | 14      |
| Table 2.6   | : Number of Service Centers by Local authority 2008                               | 15      |
| Table 2.7   | : List of DS/AGA division, Grama Officers Division and Villages - Jaffna District | 16      |
| Chapter 3   | Demography                                                                        | 27      |
|             |                                                                                   |         |
| Table 3.1   | : Population by DS/AGA Division and Year 1981, 2001, 2007 and 2008                | 28      |
| Table 3.2   | : Population by DS/AGA Division and Gender and Sex Ratio 2008                     | 28      |
| Table 3.3   | : Area and Population Density by DS/AGA Division and Year 2003 - 08               | 31      |
| Table 3.4   | : Number and percentage of Population by DS Divisions and Ethnicity 2008          | 31      |
| Table 3.4a  | : Number and percentage of Population by DS Divisions and Religion 2008           | 32      |
| Table 3.5   | : Population by Sector 2007                                                       | 32      |
| Table 3.6   | Population of DS/AGA divisions by Age and gender 2008                             | 34      |
| Table 3.7   | : Population by Year and Gender 1871 - 2008                                       | 37      |
|             |                                                                                   | 57      |
| Table 3.8   | : Population at Census years 1871-1981, Estimated mid year                        | 20      |
|             | Population 1985- 96 and Actual Population 1997 - 2008.                            | 38      |
| Table 3.9   | : Vital statistical Indicators of Jaffna District 1987 - 2008                     | 39      |
| Table 3.10  | : Number of births registered by DS/AGA division, Registrar division and year     | 40      |
| Table 3.11  | : Number of deaths registered by DS/AGA division, Registrar division and year     | 41      |
| Table 3.12  | : Number of marriages registered by DS/AGA division, Registrar division and year  | 42      |
| Table 3.13  | : Population by Grama Officer's Division, Gender and Age 2008                     | 43      |
| Map 3.1     | : Population and sex ratio by DS/AGA Division 2008                                | 29      |
| Map 3.2 to  | 500 Section 1997                                                                  |         |
| Map 3.16    | : Population of DS/AGA Divisions and Grama Officers Division                      | 53 - 67 |
| Chart 3.1   | : Distribution of Urban Population of Jaffna 2007                                 | 33      |
| Chart 3.2   | : Population pyramid 2008                                                         | 33      |
| Chart 3.3   | : Sex ratio 1871 - 2008                                                           | 37      |
| Chart 3.4   | : Papulation by year 1997- 2008                                                   | `38     |
| Chart 3.5   | : Birth, Death and Infant mortality rate 1985 - 2006                              | 39      |
| Chart 3.6   | Number of Grama Officer's Division by population                                  | 52      |