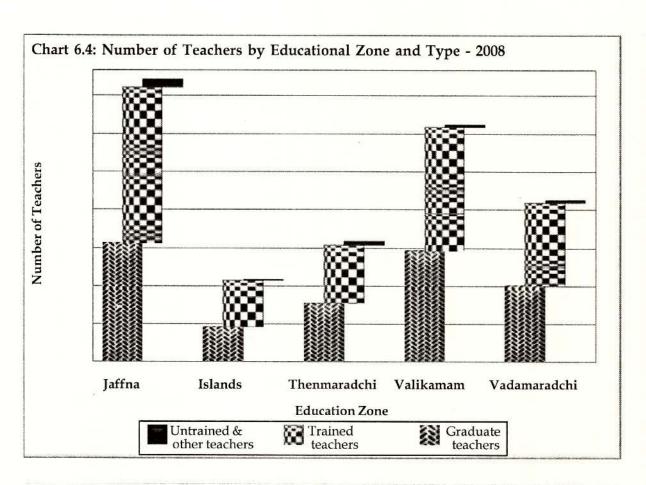

| 102201 |



Table 6.11: Number of Teachers by Education Division and major category, 2008

| Edu. Zone      | Edu. Division  | Graduate<br>Teacher | Trained<br>Teacher | Untrained<br>Teacher | Trainee<br>Teacher | Other<br>Teachers | Total |
|----------------|----------------|---------------------|--------------------|----------------------|--------------------|-------------------|-------|
| Jaffna         | Jaffna         | 385                 | 427                | 49                   | 0                  | 0                 | 861   |
|                | Nallur         | 336                 | 432                | 3                    | 0                  | 0                 | 771   |
|                | Kopay          | 215                 | 368                | 5                    | 0