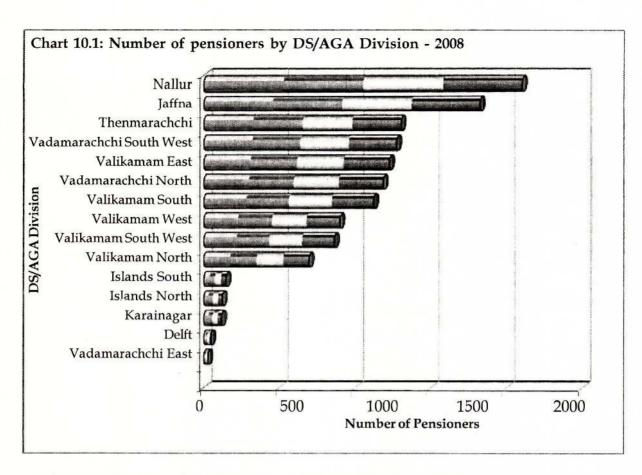

| 944    | 969    | 962    | 920    | 900    |
| 09 | Valikamam South          | 1,131  | 1,169  | 1,184  | 1,147  | 1,080  | 1,122  |
| 10 | Valikamam North          | 750    | 739    | 737    | 717    | 691    | 696    |
| 11 | Valikamam East           | 1,186  | 1,268  | 1,274  | 1,234  | 1,196  | 1,227  |
| 12 | Thenmarachchi            | 1,456  | 1,493  | 1,501  | 1,460  | 1,361  | 1,303  |
| 13 | Vadamarachchi South West | 1,252  | 1,265  | 1,270  | 1,281  | 1,222  | 1,274  |
| 14 | Vadamarachchi North      | 1,138  | 1,187  | 1,233  | 1,206  | 1,158  | 1,185  |
| 15 | Vadamarachchi East       | 28     | 33     | 33     | 28     | 28     | 27     |
|    | Total                    | 12,014 | 13,464 | 13,232 | 13,450 | 13,719 | 12,962 |

Source : Finance Branch ,Secretariat, Jaffna



Table 10.2: Category of pensioners by DS/AGA Division - 2008

|     |                         |       | (        | Category of        | f pensioners    | Ê     |        |
|-----|-------------------------|-------|----------|--------------------|-----------------|-------|--------|
| No. | DS/AGA Division         | Civil | Teachers | Security<br>Forces | Widow & orphans | Other | Total  |
| 01  | Delft                   | 32    | 0        | 1                  | 14              | 0     | 47     |
| 02  | Islands South           | 101   | 0        | 0                  | 45              | 0     | 146    |
| 03  | Islands North           | 71    | 0        | 1                  | 50              | 0     | 122    |
| 04  | Karainagar              | 75    | 0        | 1                  | 42