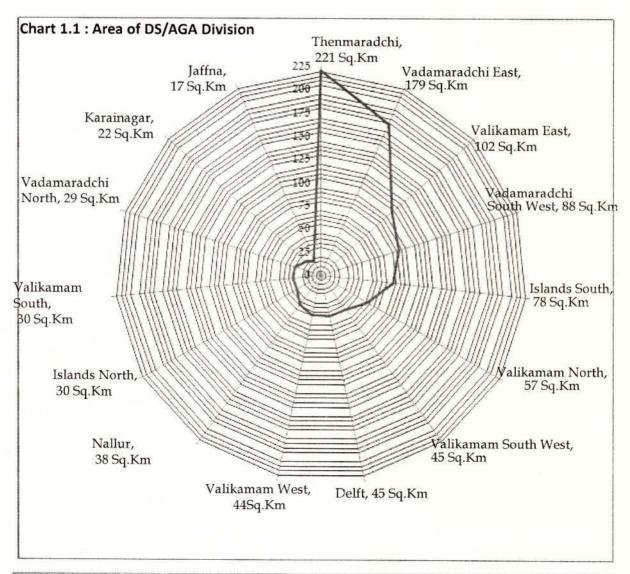

Chapter 7: Health

Chapter 8: Social Services

Chapter 9: Development Programmes

Chapter 10: General

| Chapter 1   | Geographic Features                                                               | 3       |
|-------------|-----------------------------------------------------------------------------------|---------|
| Table 1.1   | : Area of Jaffna District by D.S / A.G.A's Division 2006                          | 5       |
| Table 1.2   | : Mean annual and monthly rainfall 2001 - 08                                      | 6       |
| Table 1.3   | : Mean annual and monthly air Temperature 2001 - 08                               | 7       |
| Table 1.4   |                                                                                   |         |
|             | : Mean annual and monthly Relative Humidity 2001 - 08                             | 7       |
| Table 1.5   | : Mean wind speed by month 2001 - 08                                              | 8       |
| Table 1.6   | : Land Use 1993 and 2003                                                          | 8       |
| Map 1.1     | : DS/AGA Divisions of Jaffna District                                             | 1       |
| Chart 1.1   | : Area of DS/AGA Division                                                         | 5       |
| Chart 1.2   | : Annual total rainfall by year 1995 - 2008                                       | 6       |
| Chapter 2:  | Administrative Divisions                                                          | 9       |
| Table 2.1   | : Divisional Secretariat / Asst. Govt. Agent Division and Location                | 11      |
| Table 2.2   | : Local Authorities- Area and Location                                            | 12      |
|             |                                                                                   | 12      |
| Table 2.2a  | : Education Zones and Divisions                                                   |         |
| Table 2.2b: | M.O.H divisions                                                                   | 12      |
| Table 2.2c  | : Postal divisions                                                                | 12      |
| Table 2.3   | : Number of Local Authorities and GO Divisions by DS/AGA Division 2008            | 13      |
| Table 2.4   | : Administrative areas of Sri Lanka by District 2007                              | 13      |
| Table 2.5   | : Municipal Council, Urban Council and Predeshiya Sabhas of Jaffna District       | 14      |
| Table 2.6   | : Number of Service Centers by Local authority 2008                               | 15      |
| Table 2.7   | : List of DS/AGA division, Grama Officers Division and Villages - Jaffna District | 16      |
| Chapter 3   | Demography                                                                        | 27      |
|             |                                                                                   |         |
| Table 3.1   | : Population by DS/AGA Division and Year 1981, 2001, 2007 and 2008                | 28      |
| Table 3.2   | : Population by DS/AGA Division and Gender and Sex Ratio 2008                     | 28      |
| Table 3.3   | : Area and Population Density by DS/AGA Division and Year 2003 - 08               | 31      |
| Table 3.4   | : Number and percentage of Population by DS Divisions and Ethnicity 2008          | 31      |
| Table 3.4a  | : Number and percentage of Population by DS Divisions and Religion 2008           | 32      |
| Table 3.5   | : Population by Sector 2007                                                       | 32      |
| Table 3.6   | Population of DS/AGA divisions by Age and gender 2008                             | 34      |
| Table 3.7   | : Population by Year and Gender 1871 - 2008                                       | 37      |
|             |                                                                                   | 57      |
| Table 3.8   | : Population at Census years 1871-1981, Estimated mid year                        | 20      |
|             | Population 1985- 96 and Actual Population 1997 - 2008.                            | 38      |
| Table 3.9   | : Vital statistical Indicators of Jaffna District 1987 - 2008                     | 39      |
| Table 3.10  | : Number of births registered by DS/AGA division, Registrar division and year     | 40      |
| Table 3.11  | : Number of deaths registered by DS/AGA division, Registrar division and year     | 41      |
| Table 3.12  | : Number of marriages registered by DS/AGA division, Registrar division and year  | 42      |
| Table 3.13  | : Population by Grama Officer's Division, Gender and Age 2008                     | 43      |
| Map 3.1     | : Population and sex ratio by DS/AGA Division 2008                                | 29      |
| Map 3.2 to  | 500 Section 1997                                                                  |         |
| Map 3.16    | : Population of DS/AGA Divisions and Grama Officers Division                      | 53 - 67 |
| Chart 3.1   | : Distribution of Urban Population of Jaffna 2007                                 | 33      |
| Chart 3.2   | : Population pyramid 2008                                                         | 33      |
| Chart 3.3   | : Sex ratio 1871 - 2008                                                           | 37      |
| Chart 3.4   | : Papulation by year 1997- 2008                                                   | `38     |
| Chart 3.5   | : Birth, Death and Infant mortality rate 1985 - 2006                              | 39      |
| Chart 3.6   | Number of Grama Officer's Division by population                                  | 52      |