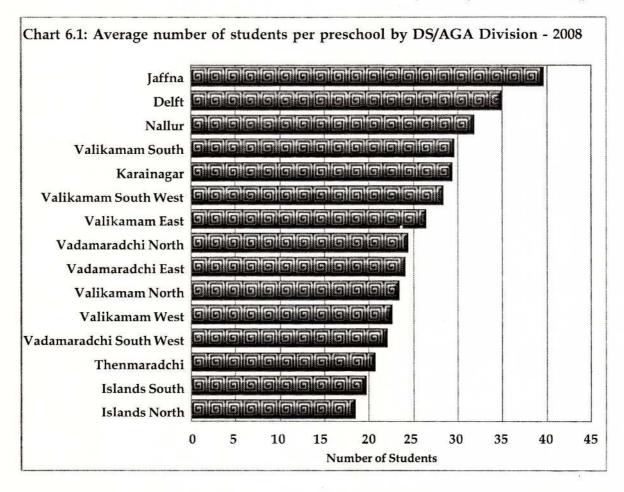

| 60          | 1904     | 107      |
| 07  | Valikamam South West    | 60          | 1695     | 108      |
| 08  | Valikamam West          | 71          | 1597     | 103      |
| 09  | Valikamam South         | 50          | 1477     | 90       |
| 10  | Valikamam North         | 37          | 862      | 64       |
| 11  | Valikamam East          | 89          | 2346     | 174      |
| 12  | Thenmaradchi            | 76          | 1563     | 114      |
| 13  | Vadamaradchi South West | 63          | 1386     | 112      |
| 14  | Vadamaradchi North      | 68          | 1651     | 137      |
| 15  | Vadamaradchi East       | 5           | 120      | 8        |
|     | Total                   | 700         | 18016    | 1243     |

Source: Department of Local Government, Jaffna



Table 6.2: Number of National, Navodya and Provincial school by Education Division- 2008

|                 |                    | National | Provinc            | ial School   |       |
|-----------------|--------------------|----------|--------------------|--------------|-------|
| Education Zone  | Education Division | School   | Navodaya<br>School | Other School | Total |
| Jaffna          | Jaffna             | 2        | 0                  | 21           | 23    |
|                 | Nallur             | 1        | 1                  | 38           | 40    |
|                 | Kopay              | 0        | . 0                | 37           | 37    |
|                 | Total              | 3        | 1                  | 96           | 100   |
| Islands         | Delft