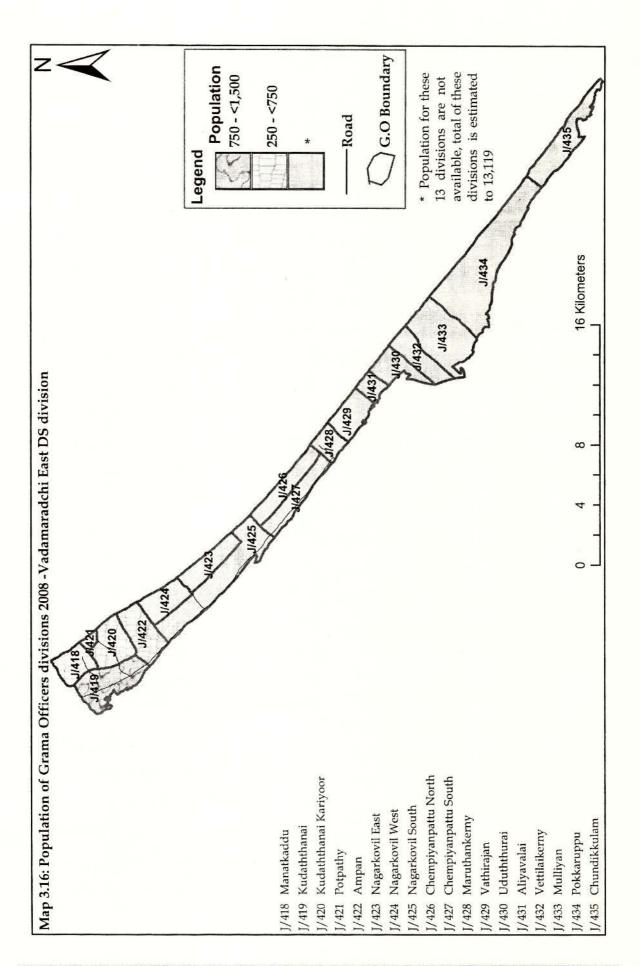

Chapter 7: Health

Chapter 8: Social Services

Chapter 9: Development Programmes

Chapter 10: General

| Chapter 1   | Geographic Features                                                               | 3       |
|-------------|-----------------------------------------------------------------------------------|---------|
| Table 1.1   | : Area of Jaffna District by D.S / A.G.A's Division 2006                          | 5       |
| Table 1.2   | : Mean annual and monthly rainfall 2001 - 08                                      | 6       |
| Table 1.3   | : Mean annual and monthly air Temperature 2001 - 08                               | 7       |
| Table 1.4   |                                                                                   |         |
|             | : Mean annual and monthly Relative Humidity 2001 - 08                             | 7       |
| Table 1.5   | : Mean wind speed by month 2001 - 08                                              | 8       |
| Table 1.6   | : Land Use 1993 and 2003                                                          | 8       |
| Map 1.1     | : DS/AGA Divisions of Jaffna District                                             | 1       |
| Chart 1.1   | : Area of DS/AGA Division                                                         | 5       |
| Chart 1.2   | : Annual total rainfall by year 1995 - 2008                                       | 6       |
| Chapter 2:  | Administrative Divisions                                                          | 9       |
| Table 2.1   | : Divisional Secretariat / Asst. Govt. Agent Division and Location                | 11      |
| Table 2.2   | : Local Authorities- Area and Location                                            | 12      |
|             |                                                                                   | 12      |
| Table 2.2a  | : Education Zones and Divisions                                                   |         |
| Table 2.2b: | M.O.H divisions                                                                   | 12      |
| Table 2.2c  | : Postal divisions                                                                | 12      |
| Table 2.3   | : Number of Local Authorities and GO Divisions by DS/AGA Division 2008            | 13      |
| Table 2.4   | : Administrative areas of Sri Lanka by District 2007                              | 13      |
| Table 2.5   | : Municipal Council, Urban Council and Predeshiya Sabhas of Jaffna District       | 14      |
| Table 2.6   | : Number of Service Centers by Local authority 2008                               | 15      |
| Table 2.7   | : List of DS/AGA division, Grama Officers Division and Villages - Jaffna District | 16      |
| Chapter 3   | Demography                                                                        | 27      |
|             |                                                                                   |         |
| Table 3.1   | : Population by DS/AGA Division and Year 1981, 2001, 2007 and 2008                | 28      |
| Table 3.2   | : Population by DS/AGA Division and Gender and Sex Ratio 2008                     | 28      |
| Table 3.3   | : Area and Population Density by DS/AGA Division and Year 2003 - 08               | 31      |
| Table 3.4   | : Number and percentage of Population by DS Divisions and Ethnicity 2008          | 31      |
| Table 3.4a  | : Number and percentage of Population by DS Divisions and Religion 2008           | 32      |
| Table 3.5   | : Population by Sector 2007                                                       | 32      |
| Table 3.6   | Population of DS/AGA divisions by Age and gender 2008                             | 34      |
| Table 3.7   | : Population by Year and Gender 1871 - 2008                                       | 37      |
|             |                                                                                   | 57      |
| Table 3.8   | : Population at Census years 1871-1981, Estimated mid year                        | 20      |
|             | Population 1985- 96 and Actual Population 1997 - 2008.                            | 38      |
| Table 3.9   | : Vital statistical Indicators of Jaffna District 1987 - 2008                     | 39      |
| Table 3.10  | : Number of births registered by DS/AGA division, Registrar division and year     | 40      |
| Table 3.11  | : Number of deaths registered by DS/AGA division, Registrar division and year     | 41      |
| Table 3.12  | : Number of marriages registered by DS/AGA division, Registrar division and year  | 42      |
| Table 3.13  | : Population by Grama Officer's Division, Gender and Age 2008                     | 43      |
| Map 3.1     | : Population and sex ratio by DS/AGA Division 2008                                | 29      |
| Map 3.2 to  | 500 Section 1997                                                                  |         |
| Map 3.16    | : Population of DS/AGA Divisions and Grama Officers Division                      | 53 - 67 |
| Chart 3.1   | : Distribution of Urban Population of Jaffna 2007                                 | 33      |
| Chart 3.2   | : Population pyramid 2008                                                         | 33      |
| Chart 3.3   | : Sex ratio 1871 - 2008                                                           | 37      |
| Chart 3.4   | : Papulation by year 1997- 2008                                                   | `38     |
| Chart 3.5   | : Birth, Death and Infant mortality rate 1985 - 2006                              | 39      |
| Chart 3.6   | Number of Grama Officer's Division by population                                  | 52      |