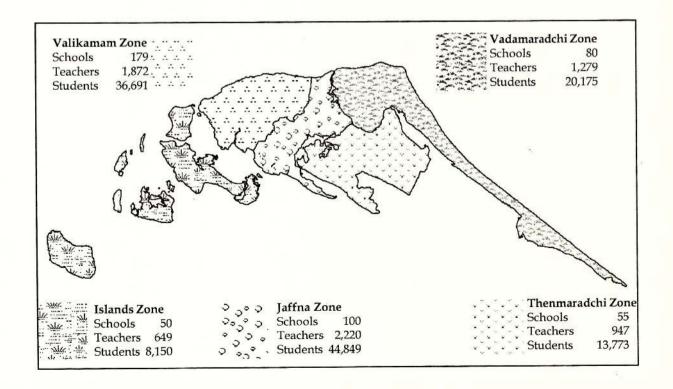

ldren with 1,243 teachers who are working without proper facilities. The student population is 126,638 in 2008 (according Zonal education offices' figures). The number of teachers serving in schools in 2008 was 6,967 with a pupil Teachers ratio of 18.2. According to Zonal education office

figures in 2008, 413 schools are functioning in Jaffna District. Due to the protracted civil war and consequent displacements the education sector suffered set back in teaching, learning process and infrastructure. Still many schools are in high security zone. Major constraints in implementing the rehabilitation and development programme are lack of adequate financial resources, presence of land mines, inadequate infrastructure, acute shortage of skilled manpower resources, teaching aids and equipment.



Table 6.1: Number of registered Pre Schools, Students and Teachers by DS/AGA Division - 2008

Number

| No. | DS/AGA Division         | Pre Schools | Students | Teachers |
|-----|-------------------------|-------------|----------|----------|
| 01  | Delft                   | 5           | 174      | 12       |
| 02  | Islands South           | 36          | 707      | 45       |
| 03  | Islands North           | 23          | 423      | 39       |
| 04  | Karainagar              | 14          | 410      | 28       |
| 05  | Jaffna                  | 43          | 1701     | 102      |
| 06  | Nallur                  | 60          | 1904     | 107      |
| 07  | Valikamam South West    | 60          | 1695     | 108      |
| 08  | Valikamam West          | 71          | 1597     | 103