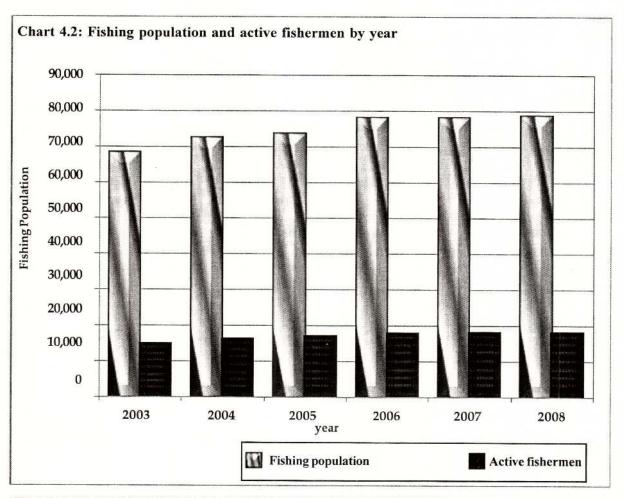

862 | 16,071 | 16983 | 17867 | 18056 | 17984 |
| Fishing Families                | 15,822 | 16,820 | 17171 | 17640 | 17739 | 17882 |
| Fisherman Cooperative Societies | 113    | 111    | 117   | 117   | 117   | 117   |
| Fisherman Pension Scheme        | 193    | 177    | 1034  | 2518  | 3111  | 292   |
| Type of Boats                   |        |        |       |       |       |       |
| 28' - 32' one days Boat         | 172    | -      | 113   | 119   | 124   | 124   |
| 17.5' - 23 FGB Mechanised       | 1,057  | -      | 2426  | 2708  | 2735  | 2787  |
| 17.5' - 23 Non Mechanized       | 389    | - 1    | 128   | 246   | 260   | 243   |
| Traditional Craft               | 2,283  | -      | 192   | 3071  | 3571  | 3792  |

Source ; Department of Fisheries and Aquatic Resources, Jaffna



Table 4.18: Number of Fishing boats available and operating by Fishing Inspection Division 2008

|       |                                | N                       | o of Bo                 | ats in th                   | e Divis                         | ion                                 |                         | No of                   | Boats C                     | peratin                         | g                                   |
|-------|--------------------------------|-------------------------|-------------------------|-----------------------------|---------------------------------|-------------------------------------|-------------------------|-------------------------|-----------------------------|---------------------------------|-------------------------------------|