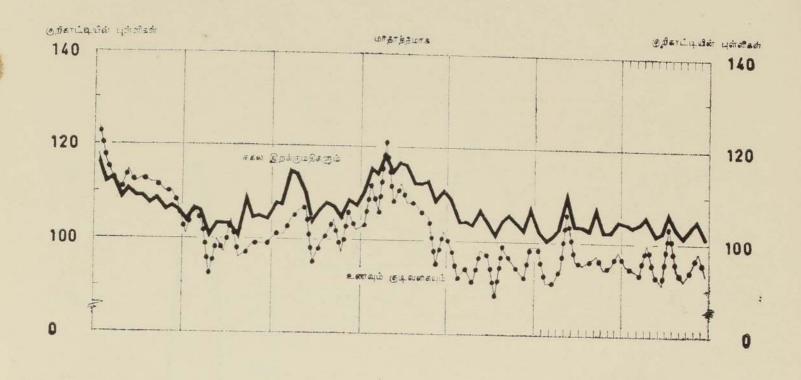

பண நிரம்பலில் ஏற்றபட்ட உயர்ச்சியோடு, அதன் வெவ்வேறு கூறுகளிலும் ஒரு முக்கியமான மாற்றம் ஏற்பட்டது. போதுமக்களிடம் உடைய நாணயம், கேள்ளிவைப்புக்கள் ஆகியவற்றுல், மொத்தப் பண நிரம்பல் ஆக்கப்பட்டுள்ளது. மொத்தப்பண நிரம்பல் உயரும்பொழுது, இம்மொத்தத்தில், நாணையத்தின் பங்கு வீழ்ச்சியடைவது தான், இதுகாறும் இலங்கையின் அனுபவமாக இருந்தது. மறு தலேயாக, பண நிரம்பல் சுருங்குகின்ற காலங்களில், நாணையத்தின் பங்கு உயரும் தன்மையுடையதாக அமைகின்றது. மேற்கூறிய பங்குகளின் ஏற்ற இறக்கங்கள், பண நிரம்பல நிர்ணயிக்கின்ற ஏற்றுமதிச்சம்பாத்தியத்தில் ஏற்படுகின்ற மாற்றங்களினது முக்கியத்துவத்தில் ஒரு பிரதிபலிப்பாகும். இலங்கையில் ஏற்றுமதிகளின்மூலம் கிடைக்கும் வருவாய்கள், சமுதாயத்தில் விரிவாக விநியோகிக்கப்படுவதில்லே. ஆகவே இவ்வருவாய்கள், சமுதாயத்தில் இருக்கும் நாணயத்திலும் பார்க்க வங்கிவைப்புக்களேயே கூடியவகையில் பாதிக்கின்றன

மறுபக்கத்தில், 1957-ம் ஆண்டு முதல், 1960-ம் ஆண்டுவரை, பண நிரம்பற்கூறு களின், ஒன்றுக்கொள்றை தொடர்பான மாற்றங்கள் வேறுவழியாக ஏற்பட்டுள்ளன. இவ்விதமாக இக்காலத்தில் மொத்தப் பண நிரம்பல் அதிகரித்த பொழுதிலும் சுற்றுட்டத்திலுள்ள நாணயத்தின் அளவு, கேள்வி வைப்புக்களிலும் பார்க்க விரைவாக அதிகரித்தது. இதன்விளே வாக மொத்த பண நிரம்பலில், நாணயத் தின் பங்கு அதிகரித்தது. இஃது பின்வரும் அட்டவணேயில் விளைக்கப்பட்டுள்ளது.

#### அட்டவணே I-7

#### பண நிரம்பலின் கூறுகள்

இலட்சம் ரூபாய்களில்

| <b>கா</b> | ல முடி | <b>പ്</b> | பொதுமக்க<br>ளிடம் உள்ள<br>நாணயம் | பொதுமக்க<br>ளிடம் உள்ள<br>கேள்வி வைப்<br>புக்கள் | மொத்தப் பண<br>நிரம்பல் | பணநிரம்பலில்<br>நாணயத்தின்<br>சத வீதம் |
|-----------|--------|-----------|----------------------------------|--------------------------------------------------|------------------------|----------------------------------------|
| 1957      |        |           | <br>4349                         | 6052                                             | 10401                  | 41.8                                   |
| 1958      |        |           | <br>5298                         | 5469                                             | 10768                  | 49.2                                   |
| 1959      |        |           | <br>5650                         | 6127                                             | 11777                  | 48.0                                   |
| 1960      |        |           | <br>5953                         | 6136                                             | 12089                  | 49.2                                   |