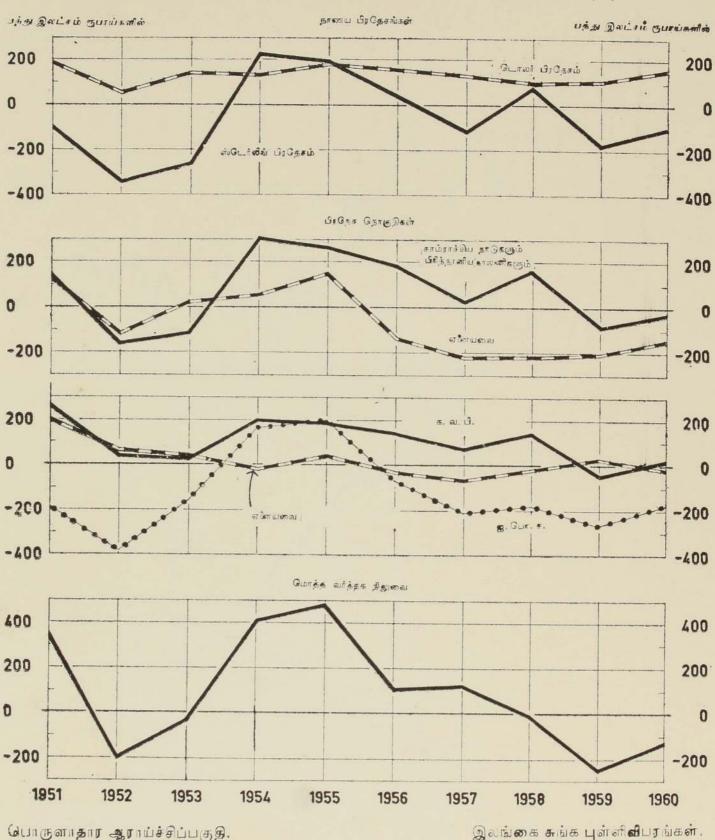

#### (இ) கடந்த சில ஆண்டுகளில் ஏற்பட்ட நாணய விரிவு.

கடந்த சில ஆண்டுகளில், உள்நாட்டு உற்பத்தியில் வளர்ச்சி காணப்பட்ட பொழுதிலும், இலங்கையினது நாணய, நிதி நிலேமைகள் பாதகமாகவே இருந்தன. இக்காலத்தில் முதேலீட்டின் பேரிலும் நுகர்ச்சியின் பேரிலும் ஏற்பட்ட மொத்த செலவீடுகள், தேசிய மொத்த உற்பத்தி அதிகரிப்பிலும் பார்க்க அதிவிரைவாகப் பெருகின. இதன் விளுவாகப் பாதகமான சென்மதி நிலுவையும், அந்நிய ஒதுக்குநிதி வீழ்ச்சியும் ஏற்பட்டன. 1960-ம் ஆண்டு, இம்மாற்றங்கள்தாம் இலங்கையினது நாணய, நிதி நிலேமைகளேப் பெரிதும் பாதித்தன. ஆகவே இம் மாற்றங்களுக்குப் பொறுப்பான காரணங்களே பரிசோதித்து, 1960-ம் ஆண்டிறு தியில் எழுந்த நிலேமையை மதிப்பிடல் முக்கியமானதாகும்.

#### (1) வரவு செலவு இட்டத்தின் பங்கு.

மொத்தச் செலவீட்டிற்கும், மொத்த உற்பத்திக்கும் இடையேயுள்ள சமமற்ற நிஃமைக்கு பொறுப்பான முக்கிய காரணம் அரசாங்க வரவு செலவுத் திட்டமாகும். அடுக்கடுக்காகத் தொடர்ந்த வரவு செலவு திட்டக்குறைகளின் அதிகரிப்பு, கொள்வனவுவலு விரிவுக்கும், பொருட்கள், சேவைகள் முதலியன வற்றின் கேள்வி ஏற்றத்திற்கும் வழிகாட்டியது. மேலே வரும் பந்திகளில் காட்டப்பட்டிருக்கும் வண்ணம் தனிப்பட்டோர் துறைக்கு வங்கிகள் கொடுத்த கடஞல் ஏற்பட்ட நாணய விரிவு, இரண்டாந்தரமானதும், ஒப்பிட்டுப்பார்க்கை யில் சிறியளவு ஆனதும் ஆகும்.

அரசாங்கத்தினது மொத்த செலவில் ஏற்பட்ட தொடர்ச்சியான விரிவை, அதிகரித்த வரவு செலவு திட்டக்குறைகள் பிரதிபலிக்கின்றன. 1955/56-ம், 1959/60-ம் ஆண்டுகளுக்கிடையே, அரசாங்கத்தினது செலவுகள் 9.8 சதவீத வருடாந்த விகிதாச்சாரமாக, உயர்ந்து கொண்டேயிருந்தன. அதே நேரத்தில், அரசாங்க வருவாய்களின் அதிகரிப்பு விகிதம் 2.8 சதவிகிதம் மாத்திரமேயாகும்.

அரசாங்க செலவுகளில் ஏற்பட்ட விரிவு, நடமுறைச்செலவீடு மூலதனச் செலவீடு முதலிய இரண்டையும் தழுவுவதாகும். ஆயினும், மொத்தச் செலவு களில் ஏற்பட்ட அதிகரிப்பில் பெரும் பகுதி, நடைமுறைச் செலவீட்டதிகரிப்பின் விஃளவாகவே உண்டாகியது. கடந்த சில ஆண்டுகளில் காணப்பட்ட இத் தொகுதிகளினேது போக்கு ஒவ்வொன்றும் பின்வருமாறு:—