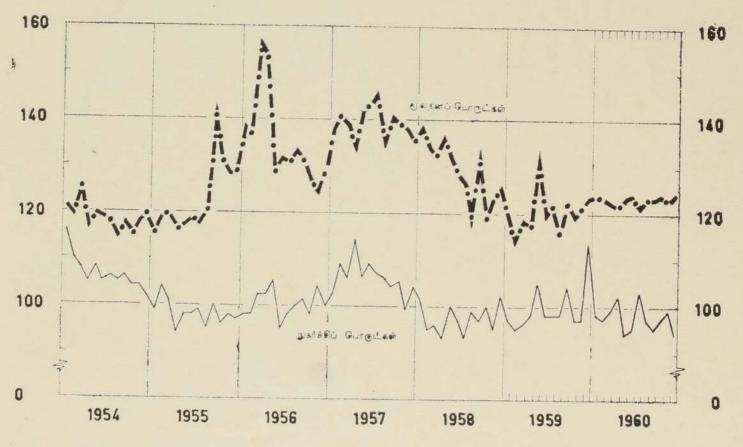

#### (2) வங்கிக் கொடுகடனின் பங்கு.

அரசாங்கத்தினது வரவு செலவு திட்டக்கொள்கை, வர்த்தக வங்கிகளில் எதிர் வின்வுகளே கொண்டுவந்தது. பணவிரிவை கொண்டுவருகின்ற காரணத் தால் வரவுசெலவுத்திட்டக்குறைகள், வர்த்தக வங்கிகளின் பணக்கையிருப்புகள், திரவச் சொத்துக்கள், முதலியனவற்றை அதிகரிக்கச் செய்யும். இதன் மூலம், கொடுகடன் ஆக்கத்திற்கு வங்கிகளிடம் உள்ள ஆற்றல் பலமடைகிறது. மறு பக்கத்தில் சென்மதி நிலுவைக் குறைகள், வங்கிச் சொத்துக்களின் திரவ நிலேயை பலவீனமடையச் செய்கின்றன. இலங்கையினது சென்மதி நிலுவைக் கேற்ப, வங்கித் திரவச் சொத்துக்கள் குறிப்பிடத்தக்க வகையில், குறைந்து கூடு வதுதான் இலங்கையின் வழக்கமான அனுபவமாக இதுகாறும், இருந்தது; அதாவது சென்மதி நிலுவை சாதகமானபோது உயர்ந்தும், பாதகமானபோது தாழ்ந்தும், வந்தன. ஆயினும் 1958-ம் ஆண்டிற்குப் பின்னர் நடமுறைக் கணக்கின் பேரில் உள்ள சென்மதி நிலுவையில் பெரும் குறைவுகள் ஏற்பட்ட போதிலும், வங்கித் திரவச்சொத்து நிலே சீர்த்திருந்தியேயுள்ளது. 1958-ம் ஆண்டு, 3010 இலட்சம் ரூபாய்களாகவிருந்த, வங்கிகளின் மொத்த திரவச்சொத்துக்களின் மாதச் சராசரி, 1959-ம் ஆண்டில் 3110 இலட்சம் ரூபாய்களுக்கும், 1960-ம் ஆண்டில் 3330 இலட்சம் ரூபாய்களுக்கும் உயர்ந்தன. சென்மதி நிலுவை பிரதிகூலமான நிலேயில் இருந்தபோதிலும் வங்கித் திரவச் சொத்து நிலேயில் ஏற்பட்ட இச் சீர்த்திருத்தம் அரசாங்கத்தினது வரவு செலவுத்திட்டக் குறைகளின் விளேவைப் பிரதிபலிக்கின்றது.

வங்கிகளினது திரவச் சொத்து நிஃயையர்ச்சி கொடுகடன் விஸ்தரிப்பு அடிப்படையைப் பலமடையச்செய்தது. ஆயினும் முன்னரே காட்டியபடி அரசாங்கத்திற்கு வர்த்தக வங்கிகள் கொடுத்த கடன் குறிப்பிடத்தகுந்த அவில் இல்ஃயைனலாம். மறுபக்கத்தில், தனிப்பட்டோர் துறைக்கு வர்த்தக வங்கிகள் வழங்கிய கொடுகடன் தொடர்ச்சியாக அதிகரித்துள்ளது. 1957-ம் ஆண்டுக்குப் பின்னர், ஒவ்வொரு ஆண்டும், தனிபட்டோர் துறைக்கு வர்த்தக வங்கிகள் வழங்கிய கடன் நிலுவையின் மாதச் சராசரியளவுகள் பின்வருமாறு:-

இரண்டாவது அம்சம், வங்கிகள் கொடுத்த கடன்களின் அளவு சம்பந்தப் பட்டதாகும். தனிப்பட்டோர் துறைக்கு வங்கிகள் வழங்கிய கடன் அதிகரித் திருப்பினும், அரசாங்க வரவு செலவுத்திட்டக்குறைகளுடன் ஒப்பிடுகையில், இவ்விரிவின் அளவு, மேற்காட்டிய எண் தொகைகளில் பிரதிபலிக்கின்றபடி, குறைவாகவேயுள்ளது. எனவே, 1959-ம் 1960-ம் ஆண்டுகளில், வங்கிகள் வழங்கிய மொத்தக் கடனில் ஏற்பட்ட அதிகரிப்பு, முறையே 350 இலட்சம் ரூபாய்களாகவும், 310 இலட்சம் ரூபாய்களாகவும் இருக்க, அவ்வாண்டுகளுக்கு நேர் நிகரான சிதி ஆண்டுகளில் ஏற்பட்ட வரவு செலவு திட்டக்குறை முறையே 4130 இலட்சம் ரூபாய்களும், 4180 இலட்சம் ரூபாய்களும் ஆகும். ஆகவே கடந்த சில ஆண்டுகளில் ஏற்பட்ட பணவிரிவுக்கு வர்த்தக வங்கிகள் வகித்த பங்கு சிறியதாகவேயுள்ளது. மேலும் கொடுகடன் வழங்குவதற்கு, வர்த்தக வங்கிகளின் ஆற்றல் பலமடைந்தமை, மட்டுமே வளருகின்ற வரவு செலவுத் திட்டக்குறைகளின் பிரதிபலிப்பாகும். மறுபக்கத்தில் இலங்கையினது பாதக மான சென்மதி நிலுவை, வங்கிக்கொடுகடன் ஏற்றத்தை தடுக்க உதவியது.