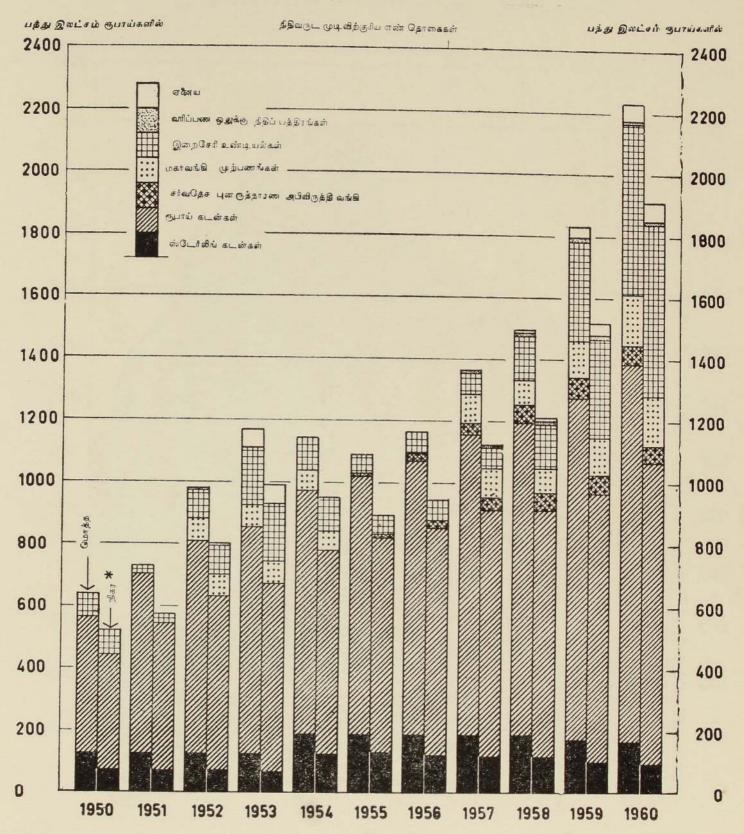

மேற்காட்டப்பட்ட தொகைகளுக்குச் சம்பந்தமான சில காரணங்களுக்கு குறிப்புரையளிக்க வேண்டியிருக்கின்றது. முதலாவது, வங்கிகளிடமிருந்து கடன்படுதல் சம்பந்தப்பட்டது. 1958/59-ம், 1959/60-ம் ஆண்டுகளில் வங்கி களிடமிருந்து அரசாங்கம் பட்ட கடன் முறையே 1793 இலட்சம் ரூபாய்களாக வும் 2410 இலட்சம் ரூபாய்களாகவும் இருந்ததெனினும், மேற்கூறிய ஆண்டு களில், வர்த்தக வங்கிகள் அரசாங்கத்திற்கு அளித்த கடன் முறையே 31 இலட்சம் ரூபாய்களாகவும் 17 இலட்சம் ரூபாய்களாகவும் மாத்திரம் இருந்தது அரசாங்கம் பெற்ற வங்கி நிதிகளுக்கு மகாவங்கியே பிரதான மூலமாக அமைந்தது. 1958/59 லும், 1959/60 லும் அரசாங்கத்திற்கு மகாவங்கி அளித்த முற்பணங்கள் முறையே 411 இலட்சம் ரூபாய்களாலும் 401 இலட்சம் ரூபாய்களாலும் உயர்ந்தன. ஆணல், இறைசேரி உண்டியல்களேயும் உள்ளடக்கிய அரசாங்கப்பிணேகளும், அரசாங்க உத்தரவாதப் பிணைகளும், அதேயாண்டுகளில் முறையே 1357 இலட்சம் ரூபாய்களாலும் 2329 இலட்சம் ரூபாய்களாலும் உயர்ந்தன. இந்த உயர்ச்சி மேற்கூறிய உயர்விலும் பார்க்கக்கூடியமுக்கியத்து வம் வாய்ந்தது.

வங்கிகளிடமிருந்து அரசாங்கம் கடன் படுவதற்கு உண்மையாக இறைசேரி உண்டியல்தான் மிக முக்கிய சாதனமாக இருந்தது. கடந்த சில ஆண்டுகளில் ஏற்பட்ட இறைசேரியுண்டியல்களினது வெளியீட்டின் வளர்ச்சி குறிப்பிடத் தக்கது. 1958-ம் ஆண்டு, புரட்டாசி மாதம், 1400 இலட்சம் ரூபாய்களாக நிலுவையில் நின்ற இறைசேரியுண்டியல்களின் தொகை 1959-ம் ஆண்டு, புரட் டாசி மாதம் 3200 இலட்சம் ரூபாய்களுக்கும், 1960-ம் ஆண்டு, புரட்டாசி மாதம் 5500 இலட்சம் ரூபாய்களுக்கும் உயர்ந்தது. மகா வங்கியே, இறைசேரியுண்டி யல்களுக்கு முக்கியமாகப்பணம் உதவியது. 1959/60-ம் நிதியாண்டில், இறைசேரி உண்டியல்களின் சட்டையூர்வமான எல்ஃ, பாராளுமன்றத்தால் இருதடவைகளில் 1959-ம் ஆண்டு, ஐப்பசி மாதம் 4500 இலட்சம் ரூபாய்களுக்கும், 1960-ம் ஆண்டு, ஆவணிமாதம் 6500 இலட்சம் ரூபாய்களுக்கும் உயர்த்தப்பட்டது.

இரண்டாவதாக, கடன்பாட்டிற்கு வங்கிகளல்லாத மூலாதாரமாக, ஊழியர் சேமநிதி முதலீடுகளினது வளரும் முக்கியத்துவத்தைப் பற்றிக் குறிப்பிடல் வேண்டும். 1958/59-ம் ஆண்டு 55 இலட்சம் ரூபாய்களாகவிருந்த அரசாங்க பிணேகளில் மேற்படி நிதி செய்த நிகர முதலீடு, 1959/60-ம் ஆண்டில் 490 இலட்சம் ரூபாய்களுக்கு அதிகரித்தது. 1959-ம் ஆண்டு, மார்கழி மா தம் தொடக்கம், இந்நிதியினது கண்காணிப்பின்கீழ்க்கொண்டுவரப்பட்ட ஊழியர்க ளின் அதிகரிப்பை, மேற்கூறிய உயர்ச்சி பிரதிபலிக்கின்றது. கடைசியாக 480-ம் அமெரிக்க பொதுசனச் சட்டத்தின் கீழ் கடைத்த உதவியால் ஏற்பட்ட உள்நாட்டு நிதி, (வரவு செலவுத்திட்டக்) குறை நிவர்த்திப் புக்கு நிதியீட்டம் செய்வதற்கு உதவியாகத்தோன் றியுள்ளது. இத்திட்டத்தின் கீழ், அரிசியும், கோதுமை மாவும் வாங்குவதற்காக அரசாங்கம் செய்த ரூபாக் கொடுப்பனவுகள், மொத்த அரசாங்க செலவீடுகளில், சேர்க்கப்பட்டுள்ளன. ஆயினும், இக்கொடுப்பனவுகள் மேற்கூறிய நிதிக்கணக்கில் திரளு கின்ற அளவுக்கு, அவை பணநிரம்பலில் பண விரிவை கொண்டுவர உதவமாட்டா. ஆயினும் கடன்களே கொடுப்பதற்காகவும் பலவித கொடுப்பனவுகளுக்காகவும், மேற்கூறிய நிதிகளிலிருந்து பணமெடுத்தல், பணவிரிவு விளேவுகளேக் கொண்டு வரும்.