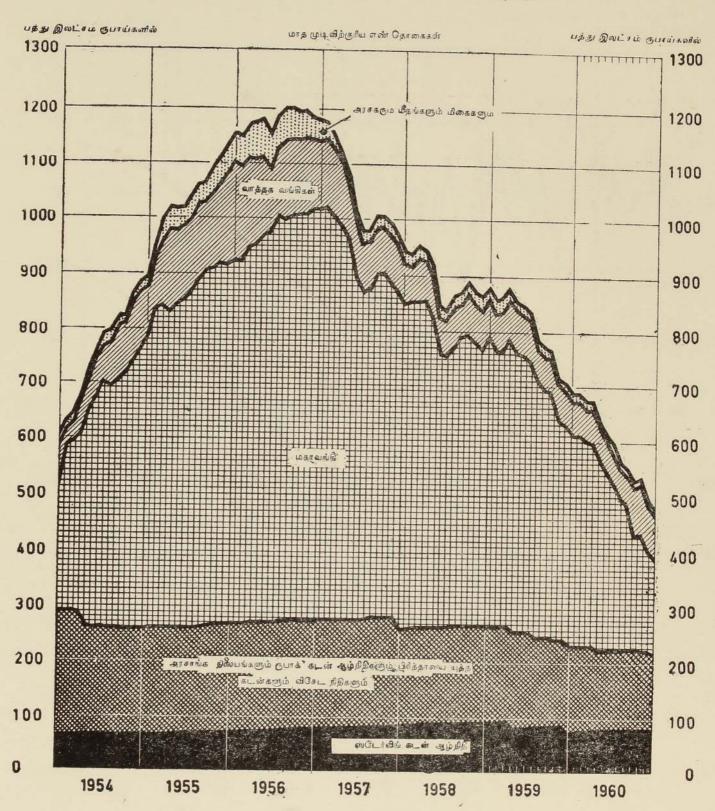

#### (3) பண நிரம்பலில் ஏற்பட்ட விளேவுகள்

அரசாங்க வரவு செலவுத்திட்டக்குறைகளின் தொடர்ச்சியான அதிகரிப்பு களும், அதற்குக்குறைந்த அளவில், வங்கிக்கொடுக்கடனில் ஏற்பட்ட ஏற்றமும், நாட்டுப்பணநிரம்பலில், குறிப்பிடத்தக்க ஒரு விரிவை உண்டாக்கின. மேலதிக மான இறக்குமதிகளின் பேரில் ஏற்பட்ட நிகரக் கொடுப்பனவுகளா லும், தவணே வைப்புக்கள், சேமிப்பு வைப்புக்கள் முதலியனவற்றில் ஏற்பட்ட அதிகரிப்பா லும், பண நிரம்பல் அதிகரிப்பின் ஒரு பகுதி ஈடுசெய்யப்பட்டது. 1957-ம் ஆண்டு தொடக்கம், 1960-ம் ஆண்டுவரை உள்ள காலத்தில் இத்தனித்த**னி** காரணிக ளால் பணநிரம்பலில் ஏற்பட்ட பயன்கள் பின்வரும் அட்டவணயில் காட்டப் பட்டுள்ளன.

#### அட்டவணே I—6

#### பண நிரம்பல்

இலட்சம் நூபாய்களில்

|                                                                                  | 1957           | 1958  | 1959        | 1960            |
|----------------------------------------------------------------------------------|----------------|-------|-------------|-----------------|
| மொத்தப்பண நிரம்பல்                                                               | 10401          | 10768 | 11777       | 12089           |
| முன் ஆண்டில் இருந்ததற்கு மேல் ஏற்பட்ட<br>நிகர மாற்றம்                            | 867            | + 366 | + 1010      | + 311           |
| விரிவுக்காரணிகள்:                                                                |                |       | 0.450       |                 |
| (அ) வரவுசெலவுத்திட்டக்குறைக்கு நிதியீட்டம்<br>(ஆ) தனிப்பட்டோர் துறைக்கு வங்கிகள் | +1167          | + 996 | + 3470      | + 2602          |
| வழங்கிய கொடுகடன்                                                                 | + 553          | + 534 | + 97        | + 315           |
| (இ) ஏனேயவை                                                                       | 17700          | + 340 |             | + 14            |
| மொத்தம்                                                                          | +1720          | +1871 | + 3567      | + 2931          |
| சுருக்கக்காரணிகள்:<br>(அ) வங்கிகளினது வெளிநாட்டுச் சொத்துக்                      |                |       |             |                 |
| களில் ஏற்பட்ட மாற்றம்                                                            | -2092          | — 822 | — 1950      | <b>—</b> 1702   |
| (ஆ) தவணே வைப்புக்கள் சேமிப்புக்களில்                                             |                | 1     | 000         |                 |
| ஏற்பட்ட அதிகெரிப்பு<br>(இ) ஏுவாயேவை                                              | - 384<br>- 111 | 681   | -232 $-375$ | 725<br>193      |
| (இ) ஏன்யவை                                                                       | 2587           | -1503 | -2557       | — 193<br>— 2620 |

கடந்த சில ஆண்டுகளில் (வரவு செலவுத்திட்டக்) குறை நிவர்த்திப்புக்கு நிதியீட்டம், செய்ததிறைல் பணநிரம்பலின் வீக்கப்பாதிப்பு, இலங்கையின து அந்நிய ஒதுக்கு நிதியை பாவித்ததின் மூலம், கணிசமான அளவில் ஈடுசெய்யப் பட்டது, என்பது மேற்காட்டப்பட்டுள்ள எண்தொகையிலிருந்து தெளிவா கின்றது. இவ்வாறு பாவிப்பதற்கு ஒதுக்கு நிதிகள் இலங்கைக்கு இல்லாதிருந்தால், மொத்தப் பண நிரம்பலில், மிகவும் குறிப்பிடத்தகுந்த, விரைவான விரிவு ஏற்பட்டிருக்கும் என்பது நிச்சயம். இவ்வாறு ஏற்பட்டிருக்கக்கூடிய பணநிரம் பல் அதிகரிப்பை மேற்கூறிய விரிவுக்காரணிகளின் தொகை ஏறக்குறையக் குறிப் பிடுகிறது.

இலங்கையினது அந்நிய நிதியிலிருந்து எடுப்பதன் மூலம், பணநிரம்பலின் அதிகரிப்பு வரையறுக்கப்பட்டதால் உள்நாட்டு விலேகளில் ஏற்பட்டிருக்கக்கூடிய சாத்தியமான அதிகரிப்பு அடக்கப்பட்டது. ஆயினும் அந்நிய ஒதுக்கு நிதியி லிருந்து எடுத்த பின்னரும், பணநிரம்பல் உயர்ந்தமை, இந்த வகையில் வரவு செலவுத் திட்டக்குறையில் வரிவுப்பா திப்பு முழுவதையும் அடக்க முடியவில்லே என்றதை காட்டுகின்றது. இவ்வுயர்ந்த பணநிரம்பல், பொருட்களுக்கும் சேவை களுக்கும் உள்ள மேலதிசமான கேள்வியை உண்டுபண்ணக்கூடிய மூலா தாரமாக அமைகின்றபடியால், விலேகள், செலவுகள் முதலியனவற்றின் மேல் மேலதிகமான அழுக்கத்தை ஏற்படுத்தக்கூடும்.