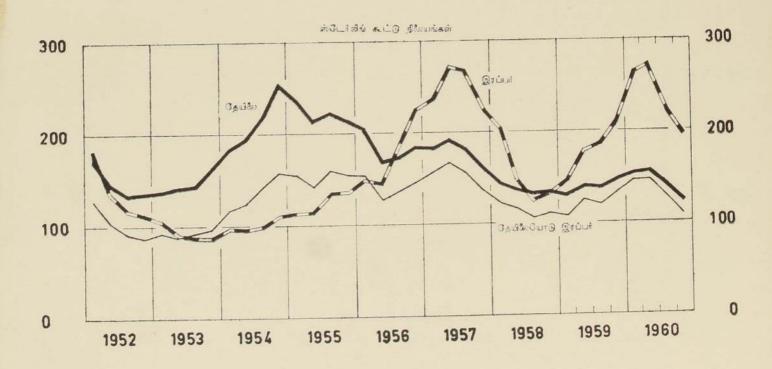

#### (3) பண நிரம்பலில் ஏற்பட்ட விளேவுகள்

அரசாங்க வரவு செலவுத்திட்டக்குறைகளின் தொடர்ச்சியான அதிகரிப்பு களும், அதற்குக்குறைந்த அளவில், வங்கிக்கொடுக்கடனில் ஏற்பட்ட ஏற்றமும், நாட்டுப்பணநிரம்பலில், குறிப்பிடத்தக்க ஒரு விரிவை உண்டாக்கின. மேலதிக மான இறக்குமதிகளின் பேரில் ஏற்பட்ட நிகரக் கொடுப்பனவுகளா லும், தவணே வைப்புக்கள், சேமிப்பு வைப்புக்கள் முதலியனவற்றில் ஏற்பட்ட அதிகரிப்பா லும், பண நிரம்பல் அதிகரிப்பின் ஒரு பகுதி ஈடுசெய்யப்பட்டது. 1957-ம் ஆண்டு தொடக்கம், 1960-ம் ஆண்டுவரை உள்ள காலத்தில் இத்தனித்த**னி** காரணிக ளால் பணநிரம்பலில் ஏற்பட்ட பயன்கள் பின்வரும் அட்டவணயில் காட்டப் பட்டுள்ளன.

#### அட்டவணே I—6

#### பண நிரம்பல்

இலட்சம் நூபாய்களில்

|                                                                                  | 1957           | 1958  | 1959        | 1960            |
|----------------------------------------------------------------------------------|----------------|-------|-------------|-----------------|
| மொத்தப்பண நிரம்பல்                                                               | 10401          | 10768 | 11777       | 12089           |
| முன் ஆண்டில் இருந்ததற்கு மேல் ஏற்பட்ட<br>நிகர மாற்றம்                            | 867            | + 366 | + 1010      | + 311           |
| விரிவுக்காரணிகள்:                                                                |                |       | 0.450       |                 |
| (அ) வரவுசெலவுத்திட்டக்குறைக்கு நிதியீட்டம்<br>(ஆ) தனிப்பட்டோர் துறைக்கு வங்கிகள் | +1167          | + 996 | + 3470      | + 2602          |
| வழங்கிய கொடுகடன்                                                                 | + 553          | + 534 | + 97        | + 315           |
| (இ) ஏனேயவை                                                                       | 17700          | + 340 |             | + 14            |
| மொத்தம்                                                                          | +1720          | +1871 | + 3567      | + 2931          |
| சுருக்கக்காரணிகள்:<br>(அ) வங்கிகளினது வெளிநாட்டுச் சொத்துக்                      |                |       |             |                 |
| களில் ஏற்பட்ட மாற்றம்                                                            | -2092          | — 822 | — 1950      | <b>—</b> 1702   |
| (ஆ) தவணே வைப்புக்கள் சேமிப்புக்களில்                                             |                | 1     | 000         |                 |
| ஏற்பட்ட அதிகெரிப்பு<br>(இ) ஏுவாயேவை                                              | - 384<br>- 111 | 681   | -232 $-375$ | 725<br>193      |
| (இ) ஏன்யவை                                                                       | 2587           | -1503 | -2557       | — 193<br>— 2620 |

கடந்த சில ஆண்டுகளில் (வரவு செலவுத்திட்டக்) குறை நிவர்த்திப்புக்கு நிதியீட்டம், செய்ததிறைல் பணநிரம்பலின் வீக்கப்பாதிப்பு, இலங்கையின து அந்நிய ஒதுக்கு நிதியை பாவித்ததின் மூலம், கணிசமான அளவில் ஈடுசெய்யப் பட்டது, என்பது மேற்காட்டப்பட்டுள்ள எண்தொகையிலிருந்து தெளிவா கின்றது. இவ்வாறு பாவிப்பதற்கு ஒதுக்கு நிதிகள் இலங்கைக்கு இல்லாதிருந்தால், மொத்தப் பண நிரம்பலில், மிகவும் குறிப்பிடத்தகுந்த, விரைவான விரிவு ஏற்பட்டிருக்கும் என்பது நிச்சயம். இவ்வாறு ஏற்பட்டிருக்கக்கூடிய பணநிரம் பல் அதிகரிப்பை மேற்கூறிய விரிவுக்காரணிகளின் தொகை ஏறக்குறையக் குறிப் பிடுகிறது.

இலங்கையினது அந்நிய நிதியிலிருந்து எடுப்பதன் மூலம், பணநிரம்பலின் அதிகரிப்பு வரையறுக்கப்பட்டதால் உள்நாட்டு விலேகளில் ஏற்பட்டிருக்கக்கூடிய சாத்தியமான அதிகரிப்பு அடக்கப்பட்டது. ஆயினும் அந்நிய ஒதுக்கு நிதியி லிருந்து எடுத்த பின்னரும், பணநிரம்பல் உயர்ந்தமை, இந்த வகையில் வரவு செலவுத் திட்டக்குறையில் வரிவுப்பா திப்பு முழுவதையும் அடக்க முடியவில்லே என்றதை காட்டுகின்றது. இவ்வுயர்ந்த பணநிரம்பல், பொருட்களுக்கும் சேவை களுக்கும் உள்ள மேலதிசமான கேள்வியை உண்டுபண்ணக்கூடிய மூலா தாரமாக அமைகின்றபடியால், விலேகள், செலவுகள் முதலியனவற்றின் மேல் மேலதிகமான அழுக்கத்தை ஏற்படுத்தக்கூடும்.

பண நிரம்பலில் ஏற்றபட்ட உயர்ச்சியோடு, அதன் வெவ்வேறு கூறுகளிலும் ஒரு முக்கியமான மாற்றம் ஏற்பட்டது. போதுமக்களிடம் உடைய நாணயம், கேள்ளிவைப்புக்கள் ஆகியவற்றுல், மொத்தப் பண நிரம்பல் ஆக்கப்பட்டுள்ளது. மொத்தப்பண நிரம்பல் உயரும்பொழுது, இம்மொத்தத்தில், நாணையத்தின் பங்கு வீழ்ச்சியடைவது தான், இதுகாறும் இலங்கையின் அனுபவமாக இருந்தது. மறு தலேயாக, பண நிரம்பல் சுருங்குகின்ற காலங்களில், நாணையத்தின் பங்கு உயரும் தன்மையுடையதாக அமைகின்றது. மேற்கூறிய பங்குகளின் ஏற்ற இறக்கங்கள், பண நிரம்பல நிர்ணயிக்கின்ற ஏற்றுமதிச்சம்பாத்தியத்தில் ஏற்படுகின்ற மாற்றங்களினது முக்கியத்துவத்தில் ஒரு பிரதிபலிப்பாகும். இலங்கையில் ஏற்றுமதிகளின்மூலம் கிடைக்கும் வருவாய்கள், சமுதாயத்தில் விரிவாக விநியோகிக்கப்படுவதில்லே. ஆகவே இவ்வருவாய்கள், சமுதாயத்தில் இருக்கும் நாணயத்திலும் பார்க்க வங்கிவைப்புக்களேயே கூடியவகையில் பாதிக்கின்றன

மறுபக்கத்தில், 1957-ம் ஆண்டு முதல், 1960-ம் ஆண்டுவரை, பண நிரம்பற்கூறு களின், ஒன்றுக்கொள்றை தொடர்பான மாற்றங்கள் வேறுவழியாக ஏற்பட்டுள்ளன. இவ்விதமாக இக்காலத்தில் மொத்தப் பண நிரம்பல் அதிகரித்த பொழுதிலும் சுற்றுட்டத்திலுள்ள நாணயத்தின் அளவு, கேள்வி வைப்புக்களிலும் பார்க்க விரைவாக அதிகரித்தது. இதன்விளே வாக மொத்த பண நிரம்பலில், நாணயத் தின் பங்கு அதிகரித்தது. இஃது பின்வரும் அட்டவணேயில் விளைக்கப்பட்டுள்ளது.

#### அட்டவணே I-7

#### பண நிரம்பலின் கூறுகள்

இலட்சம் ரூபாய்களில்

| <b>கா</b> | ல முடி | <b>പ്</b> | பொதுமக்க<br>ளிடம் உள்ள<br>நாணயம் | பொதுமக்க<br>ளிடம் உள்ள<br>கேள்வி வைப்<br>புக்கள் | மொத்தப் பண<br>நிரம்பல் | பணநிரம்பலில்<br>நாணயத்தின்<br>சத வீதம் |
|-----------|--------|-----------|----------------------------------|--------------------------------------------------|------------------------|----------------------------------------|
| 1957      |        |           | <br>4349                         | 6052                                             | 10401                  | 41.8                                   |
| 1958      |        |           | <br>5298                         | 5469                                             | 10768                  | 49.2                                   |
| 1959      |        |           | <br>5650                         | 6127                                             | 11777                  | 48.0                                   |
| 1960      |        |           | <br>5953                         | 6136                                             | 12089                  | 49.2                                   |

அரசாங்க வரவு செலவுத்திட்டக் குறைகளின் பயஞைகப் பெரும்பா லும் தோன்றிய பண வருமானங்களின் அதிகரிப்புக்கள், ஏற்றுமதித்துறையில் உண்டான வருமான அதிகரிப்புகளிலும் பார்கக் கூடிய பரந்த முறையில் விநியோகிக்கப்பட்டன என்பதை, பண நிரம்பல் அதிகரித்த பொழுது பண நிரம்பலில் நாண யத்தின் சதவீதத்தில் ஏற்பட்ட உயர்ச்சி குறிப்பாக அறிவிக்கின்றது.\* உதாரண மாக சிறு நிலக்கமக்காரர்களின் கூலிகள், சம்பாத்தியங்கள் அதிகரித்தால் அஃது கேள்வி வைப்புக்களில் அல்லாது, நாணயத்திலேயே அதிகரிப்பை விளேவிக்கும். மற்றுமொரு காரணம் நாணய விகிதத்தின் அதிகரிப்புக்கு வழிகோலியிருக்கக்கூடும். இஃது, வங்கி வைப்புக்களிலும் பார்க்க, நாணயமாக வைத்துக்கொள்வ தில் உள்ள அதிகரித்த விருப்பமாகும்.