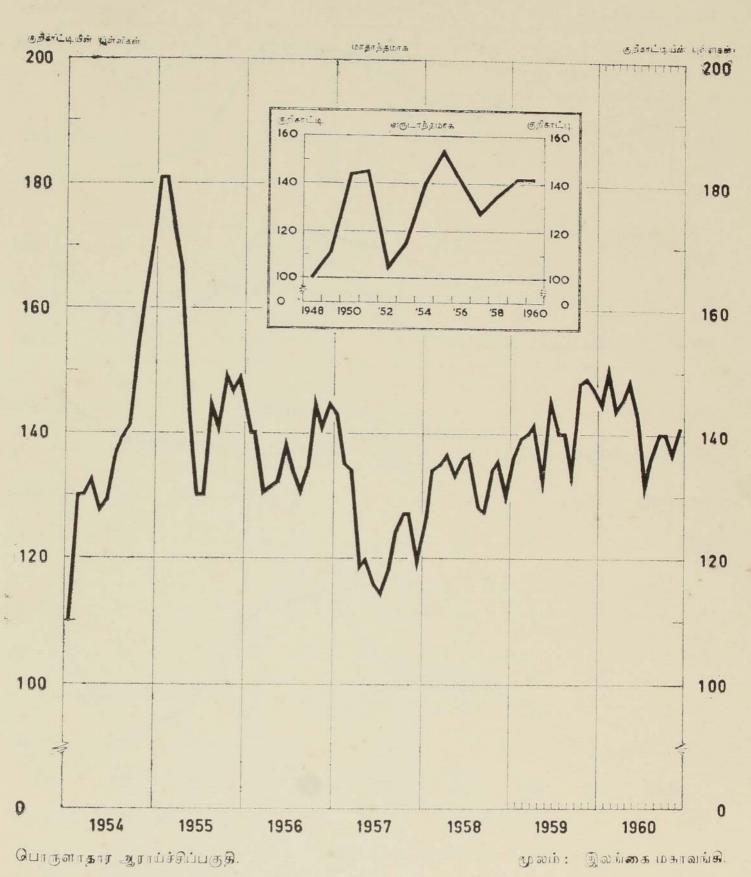

#### (ஆ) இலங்கைப்பொருளாதாரத்தின் வளர்ச்சிப் போக்குகள்.

சிலகாலமாக நிலவிவந்த பொருளாதாரத்தின் போக்கைத் தொடர்ந்து 1960-ம் ஆண்டில் இலங்கையினது மொத்த உள்நாட்டு உற்பத்தியில் உயர்ச்சி ஏற்பட்டது. இஃது இலங்கைப்பொருளாதாரத்தின் ஆக்கச்சக்தியில் ஏற்பட்டுக் கொண்டிருந்த படிப்படி விரிவை பிரதிபலிக்கின்றது. உதாரணமாக 1948-ம் ஆண்டு முதல் 1960-ம் ஆண்டு வரை உள்ள காலத்தில், நிலேயான விலேகளின்படி மொத்த உள்நாட்டு உற்பத்தியின் சராசரி வருடாந்த வளர்ச்சி விகிதம், 3.5 சதவீதம் எனக் கணிக்கப்பட்டுள்ளது. ஆயினும் குடிசனத் தொகை வளர்ச்சி யின் உயர்ந்த விகிதாச்சாரம் காரணமாக, சராசரி ஆளுக்குரிய மொத்த உள்நாட்டு உற்பத்தியின் சீர்த்திருத்தம் குறைவாகவே விளங்கியது. அதே காலத்தில் 2.6 சதவிகிதமாக விளங்கிய குடிசனத் தொகையின் சராசரி அதிகரிப்பு விகிதாச்சார அடிப்படையில், சராசரி ஆளுக்குரிய மொத்த உள்நாட்டு உற்பத்தியின் வருடாந்த உயர்ச்சி, சராசரி 0.9 சதவீதமாகும். அதாவது இலங்கைப் பொருளாதாரத்தின் மொத்த வினேவு, குடிசனத் தொகையிலும் பார்க்க விரைவாக உயர்ந்து, ஒரு ஆளுக்குரிய சராசரி வருமானத்தில் ஓர் சீர்த்திருத்தத் தை ஏற்படுத்தச் சாத்தியமாகிற்று.

ஆயினும் பல காரணங்களுக்காக இந்நிலேமை திருப்திகரமான து எனக்கருத முடியாது.

குடிசனத் தொகையின் விரைவான வளர்ச்சியைப் பொருட்படுத்தி நோக் கும் பொழுது மொத்த உள்நாட்டு உற்பத்தியில் ஏற்பட்ட சீர்த்திருத்தம் சாதாரணமாகவே விளங்குகின்றது. இலங்கையில் வாழ்க்கைத்தரம் குறிப்பிடும் படியாகச் சீர்த்திருந்த வேண்டுமாஞல் உள்நாட்டு உற்பத்தியில், கணிசமான அளவில் மேலும் கூடிய வளர்ச்சி விகிதம் காணப்பட வேண்டியது அவசியமாகும்.

1948-1960-ம் ஆண்டுகளில் ஏற்பட்ட சராசரி ஆளுக்குரிய மொத்த உள் நாட்டு உற்பத்தியின் வருடாந்தவளர்ச்சி விகிதமாகிய 0.9 சதவீதம், 1959 முதல் 1968 வரையுள்ள காலத்தை தழுவும் பத்து ஆண்டுத்திட்டத்தில் எதிர்நோக்கிய 2.9 சதவீதத்துடன் ஒப்பிடும் பொழுது திருப்தியற்றதாகவே காணப்படுகின்றது. குறிப்பாக தொழில் வாய்ப்பு நிலேமையைப் பொருட்படுத்தி நோக்கும் பொழுது விரைவான வளர்ச்சி விகிதத்தின் தேவை மிகவும் அத்தியவசியமானதாகும். இலங்கையில் உள்ள தொழிலாற்றக்கூடியோரின் எண்ணிக்கை விரைவாக அதிகரித்துக்கொண்டே போகின்றது. செம்மையான தரவுகள் இல்லாது போயினும், வேலே கிடைக்கத்தக்கே வாய்ப்புகளின் அதிகரிப்பு, தொழிலாற்றக் கூடியோரின் அதிகரிப்பிலும் பார்க்க மிகவும் குறைவாகவே உள்ளது என்பதற் குப் போதிய அறிகுறிகள் உள்ளன.