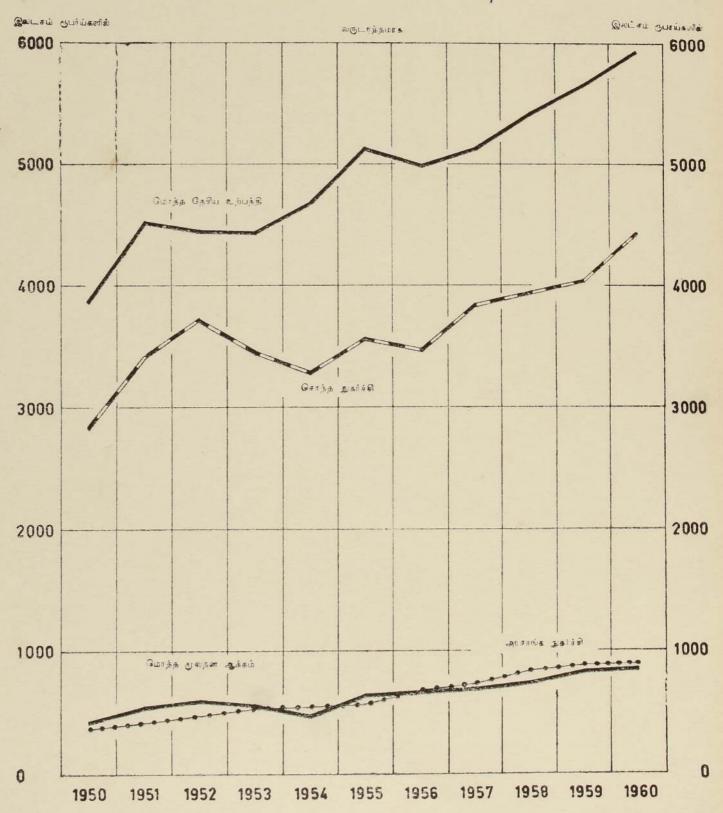

#### (ஆ) இலங்கைப்பொருளாதாரத்தின் வளர்ச்சிப் போக்குகள்.

சிலகாலமாக நிலவிவந்த பொருளாதாரத்தின் போக்கைத் தொடர்ந்து 1960-ம் ஆண்டில் இலங்கையினது மொத்த உள்நாட்டு உற்பத்தியில் உயர்ச்சி ஏற்பட்டது. இஃது இலங்கைப்பொருளாதாரத்தின் ஆக்கச்சக்தியில் ஏற்பட்டுக் கொண்டிருந்த படிப்படி விரிவை பிரதிபலிக்கின்றது. உதாரணமாக 1948-ம் ஆண்டு முதல் 1960-ம் ஆண்டு வரை உள்ள காலத்தில், நிலேயான விலேகளின்படி மொத்த உள்நாட்டு உற்பத்தியின் சராசரி வருடாந்த வளர்ச்சி விகிதம், 3.5 சதவீதம் எனக் கணிக்கப்பட்டுள்ளது. ஆயினும் குடிசனத் தொகை வளர்ச்சி யின் உயர்ந்த விகிதாச்சாரம் காரணமாக, சராசரி ஆளுக்குரிய மொத்த உள்நாட்டு உற்பத்தியின் சீர்த்திருத்தம் குறைவாகவே விளங்கியது. அதே காலத்தில் 2.6 சதவிகிதமாக விளங்கிய குடிசனத் தொகையின் சராசரி அதிகரிப்பு விகிதாச்சார அடிப்படையில், சராசரி ஆளுக்குரிய மொத்த உள்நாட்டு உற்பத்தியின் வருடாந்த உயர்ச்சி, சராசரி 0.9 சதவீதமாகும். அதாவது இலங்கைப் பொருளாதாரத்தின் மொத்த வினேவு, குடிசனத் தொகையிலும் பார்க்க விரைவாக உயர்ந்து, ஒரு ஆளுக்குரிய சராசரி வருமானத்தில் ஓர் சீர்த்திருத்தத் தை ஏற்படுத்தச் சாத்தியமாகிற்று.

ஆயினும் பல காரணங்களுக்காக இந்நிலேமை திருப்திகரமான து எனக்கருத முடியாது.

குடிசனத் தொகையின் விரைவான வளர்ச்சியைப் பொருட்படுத்தி நோக் கும் பொழுது மொத்த உள்நாட்டு உற்பத்தியில் ஏற்பட்ட சீர்த்திருத்தம் சாதாரணமாகவே விளங்குகின்றது. இலங்கையில் வாழ்க்கைத்தரம் குறிப்பிடும் படியாகச் சீர்த்திருந்த வேண்டுமாஞல் உள்நாட்டு உற்பத்தியில், கணிசமான அளவில் மேலும் கூடிய வளர்ச்சி விகிதம் காணப்பட வேண்டியது அவசியமாகும்.

1948-1960-ம் ஆண்டுகளில் ஏற்பட்ட சராசரி ஆளுக்குரிய மொத்த உள் நாட்டு உற்பத்தியின் வருடாந்தவளர்ச்சி விகிதமாகிய 0.9 சதவீதம், 1959 முதல் 1968 வரையுள்ள காலத்தை தழுவும் பத்து ஆண்டுத்திட்டத்தில் எதிர்நோக்கிய 2.9 சதவீதத்துடன் ஒப்பிடும் பொழுது திருப்தியற்றதாகவே காணப்படுகின்றது. குறிப்பாக தொழில் வாய்ப்பு நிலேமையைப் பொருட்படுத்தி நோக்கும் பொழுது விரைவான வளர்ச்சி விகிதத்தின் தேவை மிகவும் அத்தியவசியமானதாகும். இலங்கையில் உள்ள தொழிலாற்றக்கூடியோரின் எண்ணிக்கை விரைவாக அதிகரித்துக்கொண்டே போகின்றது. செம்மையான தரவுகள் இல்லாது போயினும், வேலே கிடைக்கத்தக்கே வாய்ப்புகளின் அதிகரிப்பு, தொழிலாற்றக் கூடியோரின் அதிகரிப்பிலும் பார்க்க மிகவும் குறைவாகவே உள்ளது என்பதற் குப் போதிய அறிகுறிகள் உள்ளன.

மேலும், இலங்கையின் மொத்த உள்நாட்டு உற்பத்தியில் ஏற்பட்ட வளர்ச்சி யுடன் பொருளாதார அமைப்பில் குறிப்பிடும்படியான மாற்றங்கள் எதுவும் உண்டாகவில் ஃ. ஆகவே தற்போதையகணக்கீடுகளின்படி, மொத்த உள்நாட்டு உற்பத்தியில் (ஏற்றுமதிகள்யும் உள்ளடக்கிய) விவசாய உற்பத்தியின் பங்கும், சேவைகளின் பங்கும், அநேகமாக 1948-ம் ஆண்டில் உள்ளபடியே 1960-ம் ஆண்டிலும் இருந்தன. 1948-ம் ஆண்டில் விவசாய உற்பத்தியின் பங்கும் சேவைகளின் பங்கும் முறையே 62 சதவீதமாகவும், 33 சதவீதமாகவும் விளங்கின. 1960-ம் ஆண்டில் அவை முறையே 61 சதவீதமாகவும், 33 சத வீதமாகவும் காணப்பட்டன. நிலேயோன விலேகளின்படி, முழு உள்நாட்டு மொத்த உற்பத்தியில் 1948-ம் ஆண்டில் 5.0 சதவீதமாக விளங்கிய தயாரிப்பு கைத்தொழிலின் பங்கு, 1960-ம் ஆண்டில் அற்பமாக 5.6 சத**வீ**தத்திற்கு உயர்ந்தது. ஆனுல் மொத்த உற்பத்தியின் வளர்ச்சிக்கு கைத்தொழில் உதவிய முழுப்பங்கு சிறிதாகவே தங்கியிருந்தது. முழு நியதியின்படி, உண்மையில் மொத்த உள்நாட்டு உற்பத்தியின் வளர்ச்சிக்கு உதவிய தேயிலேயின் பங்கு கான் குறிப்பிடும் படியாக அமைந்துள்ளது. நிஃயான விஃகேளின்படி, 1948-ம் 1960-ம் ஆண்டுகளுக்கிடையே இலங்கையின் மொத்த உள்நாட்டு உற்பத்தி 20460 இலட்சம் ரூபோய்களால் அதிகரித்துள்ளதென கணக்கிடப்பட்டுள்ளது. இம்மொத்தத் தொகையில் 5060 இலட்சம் ரூபோய்கள் அல்லது 25 சதவீதம், தேயிலே உற்பத்தியில் ஏற்பட்ட அதிகரிப்பைக் குறிக்கும். அதிகரித்த முறையில் உரம் உபயோகிக்கப்பட்டமையால் ஏற்பட்ட உயர்ந்த விடுவைகளின் பயஞகவே, தேயில் உற்பத்தியில், இந்த அதிகரிப்பு உண்டானது.

இலங்கைப் பொருளாதாரத்தில் காணப்படும் வே ருரு திருப்தியற்ற அம்சம் இலங்கையின் உண்மையான வெருமானத்தில் ஏற்பட்ட அதிகரிப்பை உபயோகித்த முறை சம்பந்தப்பட்டதாகும். வாழ்க்கைத்தரம் தாழ்வாக இருக்கும் பொழுதும், சராசரி நுகர்ச்சி மட்டத்தை இலகுவில் குறைக்க முடியாத போழுதும், வருமான ஏற்றத்தின் ஒரு பகுதியை திருப்பி முதலீடு செய்வதின் மூலம் தான் முதலீட்டு அளவைச் சிறந்த முறையில் உயரச் செய்யலாம். ஆயிறும் முதலீட்டை உயரச் செய்வதிலும் பார்க்க நுகர்ச்சியை அதிகரிக்கவே, இலங்கை கடந்த சில ஆண்டுகளில் கிடைத்த கூடிய வருவாய்களேப் பயன்படுத்தியுள்ளது. 1948-ம் ஆண்டு முதல் 1960-ம் ஆண்டுவரையுள்ள காலத்தில் நுகர்ச்சியின் பேரிலும், முலதான ஆக்கத்தின் பேரிலும் செய்யப்பட்ட வருடாந்த மொத்த செலவீட்டில் ஏற்பட்ட அதிகரிப்பு உண்மை நியதியின்படி 29430 இலட்சம் ரூபாய்கள் எனக் கணக்கிடப்பட்டுள்ளது. இதில் 83 சதவீதம் நகர்ச்சிக்காக வும், 17 சதவீதம் மட்டும் உள்நாட்டு மூலதான ஆக்கத்திற்காகவும் பயன் படுத்தப் பட்டுள்ளது. இவ்விதமாக உள்நாட்டு உற்பத்தியின் வளர்ச்சியால் கிடைத்த சந்தர்ப்பத்தை இலங்கை தன் எதிர்க்கால வளர்ச்சியின் அடிப்படையைப் பலமாக்குவதற்கு தகுந்த முறையில் உபயோகிக்கத் தவறிவிட்டது.