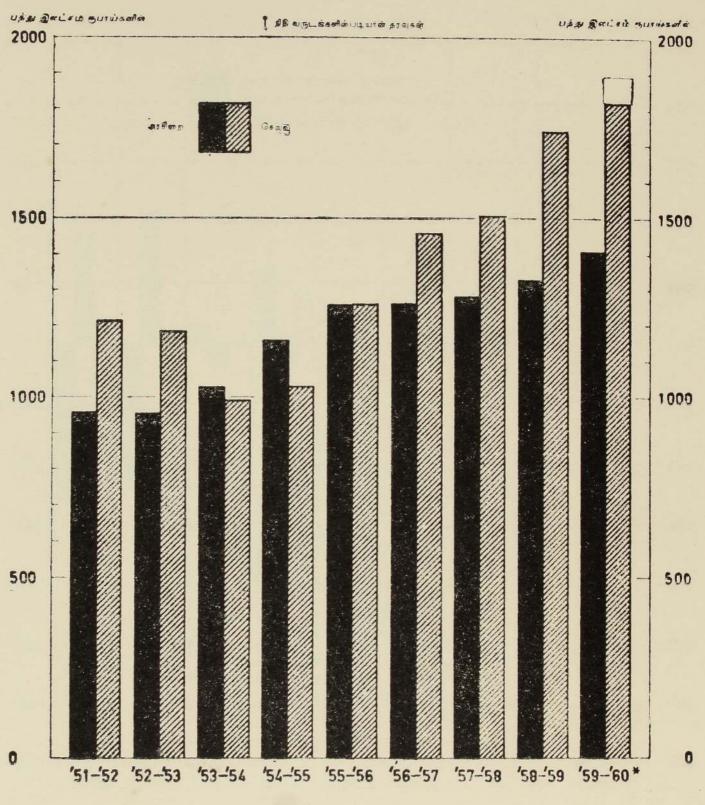

1951/52 தொடக்கம் 1959/60 வரையுள்ள நிதியாண்டுகளுக்கிடையே, அரசாங்க வரவு செலவுத்திட்டத்தின் பணக்குறையின் அளவு பின்வரும் அட்டவணேயில் காட்டப்பட்டுள்ளது.

#### அரசாங்கத்தின் பணக்குறை—1951/52-1959/60.

இலட்சம் ரூபாய்களில்

| ஆண்டு    | 51/52         | 52/53 | 53/54 | 54/55 | 55/56 | 56/57 | 57/58 | 58/59 | 59/60 |
|----------|---------------|-------|-------|-------|-------|-------|-------|-------|-------|
| பணக்குறை | <b>—</b> 2571 | —2319 | +337  | +1276 | -12   | 1944  | 2223  | -4134 | -4175 |

இந்த அட்டவணே காட்டும் வண்ணம், 1953/54க்கு முன்னர் பணக்குறை இருந்ததென்பதைக் காணலாம். இந்த ஆண்டிலும் அடுத்த ஆண்டிலும் பணமிகை இருந்தது. ஆணல் 1956/57-ம் ஆண்டு தொடக்கம், மீண்டும் குறிப்பிடும்படியான குறைகள் தோன்றின. 1958/59-ம் ஆண்டு, இக்குறையின் அளவு குறிப்பிடும்படியாக அதிகரித்தது. அதன்பின்னர் இக்குறை இவ்வுயர்ந்த மட்டங்களிலேயே தங்கிநின்றது.