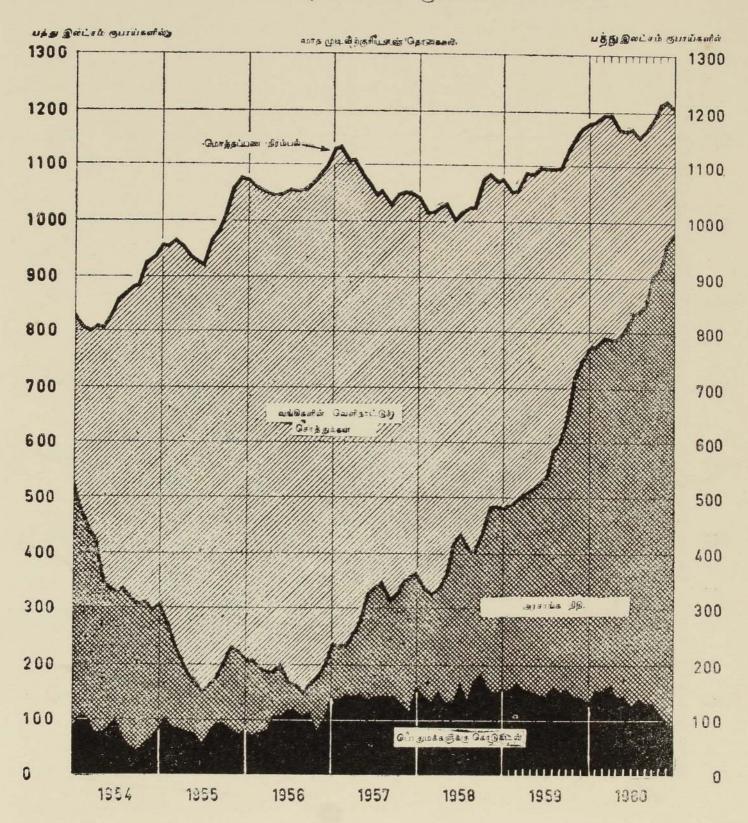

#### (இ) கடந்த சில ஆண்டுகளில் ஏற்பட்ட நாணய விரிவு.

கடந்த சில ஆண்டுகளில், உள்நாட்டு உற்பத்தியில் வளர்ச்சி காணப்பட்ட பொழுதிலும், இலங்கையினது நாணய, நிதி நிலேமைகள் பாதகமாகவே இருந்தன. இக்காலத்தில் முதேலீட்டின் பேரிலும் நுகர்ச்சியின் பேரிலும் ஏற்பட்ட மொத்த செலவீடுகள், தேசிய மொத்த உற்பத்தி அதிகரிப்பிலும் பார்க்க அதிவிரைவாகப் பெருகின. இதன் விளுவாகப் பாதகமான சென்மதி நிலுவையும், அந்நிய ஒதுக்குநிதி வீழ்ச்சியும் ஏற்பட்டன. 1960-ம் ஆண்டு, இம்மாற்றங்கள்தாம் இலங்கையினது நாணய, நிதி நிலேமைகளேப் பெரிதும் பாதித்தன. ஆகவே இம் மாற்றங்களுக்குப் பொறுப்பான காரணங்களே பரிசோதித்து, 1960-ம் ஆண்டிறு தியில் எழுந்த நிலேமையை மதிப்பிடல் முக்கியமானதாகும்.

#### (1) வரவு செலவு இட்டத்தின் பங்கு.

மொத்தச் செலவீட்டிற்கும், மொத்த உற்பத்திக்கும் இடையேயுள்ள சமமற்ற நிஃமைக்கு பொறுப்பான முக்கிய காரணம் அரசாங்க வரவு செலவுத் திட்டமாகும். அடுக்கடுக்காகத் தொடர்ந்த வரவு செலவு திட்டக்குறைகளின் அதிகரிப்பு, கொள்வனவுவலு விரிவுக்கும், பொருட்கள், சேவைகள் முதலியன வற்றின் கேள்வி ஏற்றத்திற்கும் வழிகாட்டியது. மேலே வரும் பந்திகளில் காட்டப்பட்டிருக்கும் வண்ணம் தனிப்பட்டோர் துறைக்கு வங்கிகள் கொடுத்த கடஞல் ஏற்பட்ட நாணய விரிவு, இரண்டாந்தரமானதும், ஒப்பிட்டுப்பார்க்கை யில் சிறியளவு ஆனதும் ஆகும்.

ு ஏறிக்கொண்டே சென்ற அரசாங்க வரவு செலவுத்திட்டக்குறையை நிவர்த் திக்க, உள்நாட்டு அல்லது வெளிநாட்டுக்கடன்மூலம் அல்லது குவிந்த பணமீத மூலம், முக்கியமாக நிதியீட்டம் செய்யவேண்டியிருந்தது. வரவுசெல்வு திட்டக் குறையை நிவர்த்திப்பதிற்கு நிதியீட்டம் செய்யும் முறைக்கும், இக்குறைகளால் ஏற்படும் பணப் பெருக்கத்திற்கும் சம்பந்தம் உடையது. உதாரணமாக, அந்நிய கடன் மூலம் குறைநிவர்த்திப்புக்கு நிதியீட்டம் செய்யப்பட்டால் வீக்க விளேவுகள் ஏற்படமாட்டா. அந்நிய கடஞ் ஏற்படும் அந்நிய செலாவணியின் திரட்சி, மேலைதிகமான இறக்குமதிகளேச் சாத்தியமாக்கும். இந்த அளவிற்கு குறைநிவர்த்தி நிதியீட்டம் அந்நிய கடன் மூலம் செய்யப்பட்டால், வீக்க விளேவு களேக் கொண்டுவராது. மேலும், வங்கிகளிடமிருந்து கடன்பட்டும், பணமீதத் திலிருந்து எடுத்தும் நிதியீட்டம் செய்வதிலும்பார்க்க, வங்கிகள் அல்லாத ஏனேய மூலாதாரங்களிலிருந்து கடன் பட்டு நிதியீட்டம் செய்தல் குறைவான பணவீக் கத்தைக் கொண்டுவரும். வங்கிகளி படுருந்து கடன் படுதலும், பணமீதத்தி விருந்து எடுத்தலும், வங்கிகள் வளங்கக்கூடிய கொடுகடன் விஸ்தரிப்பு அடிப் படையை மேலும் பலமடையச்செய்யும்.

புறநாட்டு நிதியீட்டம் அளிக்கப்பட்டோ அல்லது வங்கிகள் அல்லாத ஏண்ய மூலாதாரங்களிடமிருந்து கடன்பட்டோ வரவு செலவுத் திட்டக்குறையை நிவர்த்திக்கக்கூடிய ஒரு எல்ஃ ைய, கடந்த காலத்தில் அரசாங்கத்தின் வரவு செலவுத் திட்டக் குறைகள் படிப்படியாகத் தாண்டிவிட்டன. ஆகவே வரவு செலவுத் திட்டக் குறையை நிவர்த்திக்க நிதியீட்டம் செய்வதற்கு வழிவகை யாக, பணமீதம், வங்கி கொடுகடன் முதலியனவற்றின் பாவிப்பு அதிகரித்தது. 1958/59க்குப் பின்னர் ஏற்பட்ட பணமீதத்தின் தேய்வுடன், குறைநிவர்த்தி நிதியீட்டத்திற்கு உண்மையாக வங்கிகளிடமிருந்து கடன் படுதலே பிரதான சாதனமாகவிருந்தது.

1956/57 முதல், 1959/60 வரையுட்பட்ட காலத்தில், வரவு செலவு திட்டக் குறையை நிவர்த்திக்க நிதியீட்டம் செய்தமுறை, பின்வரும் அட்டவணேயில் எடுத்துக்காட்டப்பட்டுள்ளது.

அட்டவணே I-3

#### நிதிக் குறையை நிவர்த் டிக்க நிதியீட்டம் செய்தல்.

இலட்சம் சூபாய்களில்

| w.B |                                                                                           |            |                             |             |             |            |
|-----|-------------------------------------------------------------------------------------------|------------|-----------------------------|-------------|-------------|------------|
|     | ஆண்டு                                                                                     | 1955/56    | 1956/57                     | 1957/58     | 1958/59     | 1959/60    |
|     | வங்கிகளல்லாத ஏனேய மூலாதாரங்களி விருந்து நிதியீட்டம் செய்தவை —     (அ) நிருவாகக் கடன்பாடு  | —368<br>52 | —94<br>186                  | 725<br>237  | 276<br>355  | 574<br>293 |
| ,   | களிலிருந்து பெற்ற உள் நடட்டு<br>சந்தைக் கடன்பாடு<br>2. வங்கிகளிட்மிருந்து பெற்ற உள்நாட்டு | 266        | 393                         | 182         | 1094        | 838        |
| ı   | கடன்பாடு<br>3. அரசாங்க கையிருப்பு பணமீதத்தின்                                             | 172        | 1269                        | 603         | 1793        | 2411       |
|     | பாவிப்பு<br>4. நிகரப்பணக்குறை                                                             | —110<br>12 | 21 <b>0</b><br>196 <b>4</b> | 475<br>2223 | 617<br>4134 | 60<br>4175 |
| 1   | 4. நிகரப்பணக்குறை<br>5. அந்நிய உதேவியின் பயஞகை எழுந்த<br>உள்நாட்டு நிதிகளின்பாவிப்பு      |            |                             |             | 525         | 40         |
|     | மொத்தம் (விடயங்கள் 2, 3, 5)                                                               | 62         | 1479                        | 1078        | 1885        | 2511       |