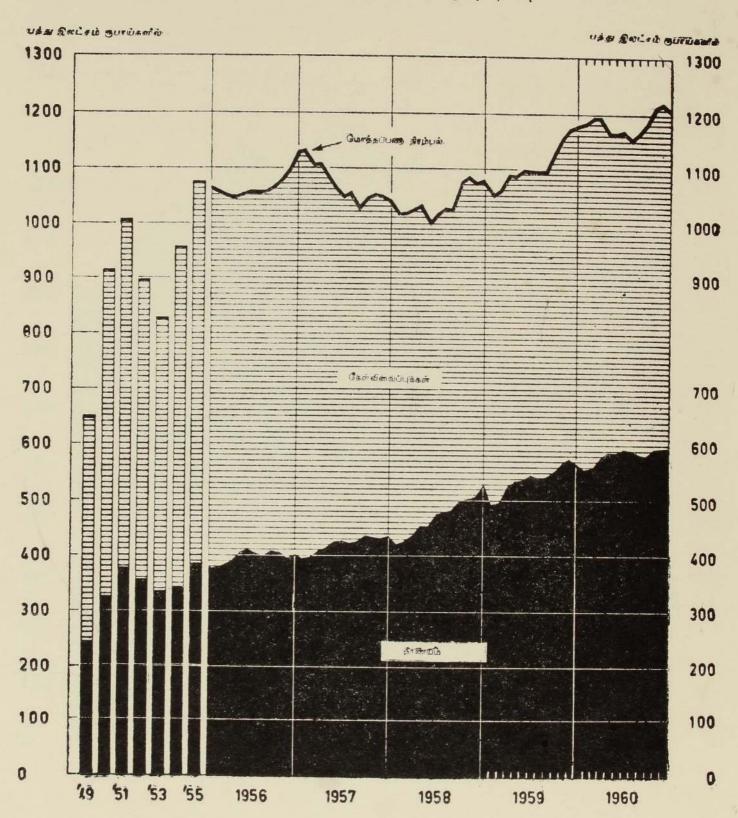

#### (3) பண நிரம்பலில் ஏற்பட்ட விளேவுகள்

அரசாங்க வரவு செலவுத்திட்டக்குறைகளின் தொடர்ச்சியான அதிகரிப்பு களும், அதற்குக்குறைந்த அளவில், வங்கிக்கொடுக்கடனில் ஏற்பட்ட ஏற்றமும், நாட்டுப்பணநிரம்பலில், குறிப்பிடத்தக்க ஒரு விரிவை உண்டாக்கின. மேலதிக மான இறக்குமதிகளின் பேரில் ஏற்பட்ட நிகரக் கொடுப்பனவுகளா லும், தவணே வைப்புக்கள், சேமிப்பு வைப்புக்கள் முதலியனவற்றில் ஏற்பட்ட அதிகரிப்பா லும், பண நிரம்பல் அதிகரிப்பின் ஒரு பகுதி ஈடுசெய்யப்பட்டது. 1957-ம் ஆண்டு தொடக்கம், 1960-ம் ஆண்டுவரை உள்ள காலத்தில் இத்தனித்த**னி** காரணிக ளால் பணநிரம்பலில் ஏற்பட்ட பயன்கள் பின்வரும் அட்டவணயில் காட்டப் பட்டுள்ளன.

#### அட்டவணே I—6

#### பண நிரம்பல்

இலட்சம் நூபாய்களில்

|                                                                                  | 1957           | 1958  | 1959        | 1960            |
|----------------------------------------------------------------------------------|----------------|-------|-------------|-----------------|
| மொத்தப்பண நிரம்பல்                                                               | 10401          | 10768 | 11777       | 12089           |
| முன் ஆண்டில் இருந்ததற்கு மேல் ஏற்பட்ட<br>நிகர மாற்றம்                            | 867            | + 366 | + 1010      | + 311           |
| விரிவுக்காரணிகள்:                                                                |                |       | 0.450       |                 |
| (அ) வரவுசெலவுத்திட்டக்குறைக்கு நிதியீட்டம்<br>(ஆ) தனிப்பட்டோர் துறைக்கு வங்கிகள் | +1167          | + 996 | + 3470      | + 2602          |
| வழங்கிய கொடுகடன்                                                                 | + 553          | + 534 | + 97        | + 315           |
| (இ) ஏனேயவை                                                                       | 17700          | + 340 |             | + 14            |
| மொத்தம்                                                                          | +1720          | +1871 | + 3567      | + 2931          |
| சுருக்கக்காரணிகள்:<br>(அ) வங்கிகளினது வெளிநாட்டுச் சொத்துக்                      |                |       |             |                 |
| களில் ஏற்பட்ட மாற்றம்                                                            | -2092          | — 822 | — 1950      | <b>—</b> 1702   |
| (ஆ) தவணே வைப்புக்கள் சேமிப்புக்களில்                                             |                | 1     | 000         |                 |
| ஏற்பட்ட அதிகெரிப்பு<br>(இ) ஏுவாயேவை                                              | - 384<br>- 111 | 681   | -232 $-375$ | 725<br>193      |
| (இ) ஏன்யவை                                                                       | 2587           | -1503 | -2557       | — 193<br>— 2620 |

கடந்த சில ஆண்டுகளில் (வரவு செலவுத்திட்டக்) குறை நிவர்த்திப்புக்கு நிதியீட்டம், செய்ததிறைல் பணநிரம்பலின் வீக்கப்பாதிப்பு, இலங்கையின து அந்நிய ஒதுக்கு நிதியை பாவித்ததின் மூலம், கணிசமான அளவில் ஈடுசெய்யப் பட்டது, என்பது மேற்காட்டப்பட்டுள்ள எண்தொகையிலிருந்து தெளிவா கின்றது. இவ்வாறு பாவிப்பதற்கு ஒதுக்கு நிதிகள் இலங்கைக்கு இல்லாதிருந்தால், மொத்தப் பண நிரம்பலில், மிகவும் குறிப்பிடத்தகுந்த, விரைவான விரிவு ஏற்பட்டிருக்கும் என்பது நிச்சயம். இவ்வாறு ஏற்பட்டிருக்கக்கூடிய பணநிரம் பல் அதிகரிப்பை மேற்கூறிய விரிவுக்காரணிகளின் தொகை ஏறக்குறையக் குறிப் பிடுகிறது.

இலங்கையினது அந்நிய நிதியிலிருந்து எடுப்பதன் மூலம், பணநிரம்பலின் அதிகரிப்பு வரையறுக்கப்பட்டதால் உள்நாட்டு விலேகளில் ஏற்பட்டிருக்கக்கூடிய சாத்தியமான அதிகரிப்பு அடக்கப்பட்டது. ஆயினும் அந்நிய ஒதுக்கு நிதியி லிருந்து எடுத்த பின்னரும், பணநிரம்பல் உயர்ந்தமை, இந்த வகையில் வரவு செலவுத் திட்டக்குறையில் வரிவுப்பா திப்பு முழுவதையும் அடக்க முடியவில்லே என்றதை காட்டுகின்றது. இவ்வுயர்ந்த பணநிரம்பல், பொருட்களுக்கும் சேவை களுக்கும் உள்ள மேலதிசமான கேள்வியை உண்டுபண்ணக்கூடிய மூலா தாரமாக அமைகின்றபடியால், விலேகள், செலவுகள் முதலியனவற்றின் மேல் மேலதிகமான அழுக்கத்தை ஏற்படுத்தக்கூடும்.