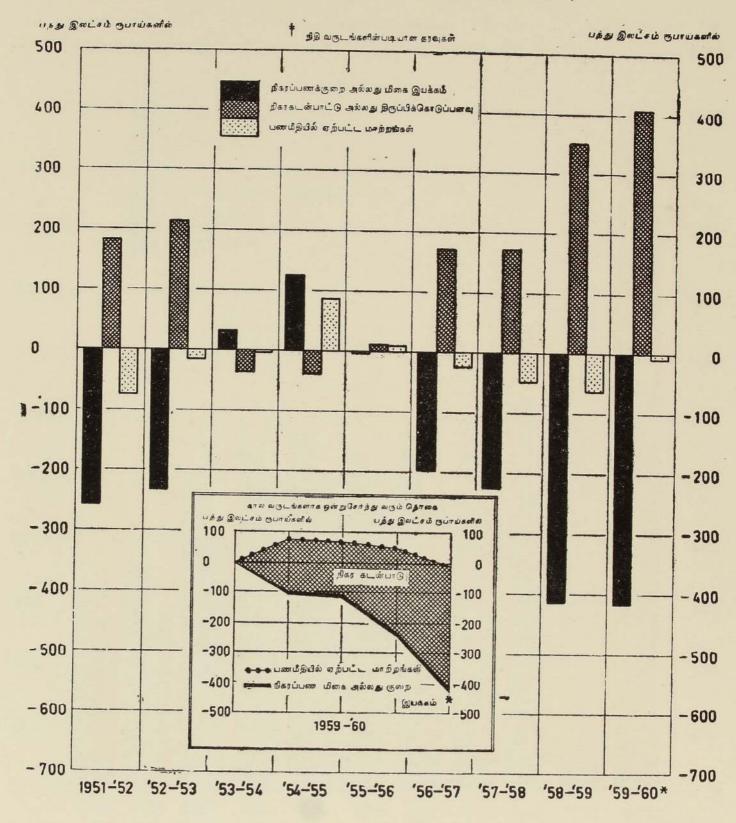

1956/57 முதல், 1959/60 வரையுட்பட்ட காலத்தில், வரவு செலவு திட்டக் குறையை நிவர்த்திக்க நிதியீட்டம் செய்தமுறை, பின்வரும் அட்டவணேயில் எடுத்துக்காட்டப்பட்டுள்ளது.

அட்டவணே I-3

#### நிதிக் குறையை நிவர்த் டிக்க நிதியீட்டம் செய்தல்.

இலட்சம் சூபாய்களில்

| w.B |                                                                                           |            |                             |             |             |            |
|-----|-------------------------------------------------------------------------------------------|------------|-----------------------------|-------------|-------------|------------|
|     | ஆண்டு                                                                                     | 1955/56    | 1956/57                     | 1957/58     | 1958/59     | 1959/60    |
|     | வங்கிகளல்லாத ஏனேய மூலாதாரங்களி விருந்து நிதியீட்டம் செய்தவை —     (அ) நிருவாகக் கடன்பாடு  | —368<br>52 | —94<br>186                  | 725<br>237  | 276<br>355  | 574<br>293 |
| ,   | களிலிருந்து பெற்ற உள் நடட்டு<br>சந்தைக் கடன்பாடு<br>2. வங்கிகளிட்மிருந்து பெற்ற உள்நாட்டு | 266        | 393                         | 182         | 1094        | 838        |
| ı   | கடன்பாடு<br>3. அரசாங்க கையிருப்பு பணமீதத்தின்                                             | 172        | 1269                        | 603         | 1793        | 2411       |
|     | பாவிப்பு<br>4. நிகரப்பணக்குறை                                                             | —110<br>12 | 21 <b>0</b><br>196 <b>4</b> | 475<br>2223 | 617<br>4134 | 60<br>4175 |
| 1   | 4. நிகரப்பணக்குறை<br>5. அந்நிய உதேவியின் பயஞகை எழுந்த<br>உள்நாட்டு நிதிகளின்பாவிப்பு      |            |                             |             | 525         | 40         |
|     | மொத்தம் (விடயங்கள் 2, 3, 5)                                                               | 62         | 1479                        | 1078        | 1885        | 2511       |

மேற்காட்டப்பட்ட தொகைகளுக்குச் சம்பந்தமான சில காரணங்களுக்கு குறிப்புரையளிக்க வேண்டியிருக்கின்றது. முதலாவது, வங்கிகளிடமிருந்து கடன்படுதல் சம்பந்தப்பட்டது. 1958/59-ம், 1959/60-ம் ஆண்டுகளில் வங்கி களிடமிருந்து அரசாங்கம் பட்ட கடன் முறையே 1793 இலட்சம் ரூபாய்களாக வும் 2410 இலட்சம் ரூபாய்களாகவும் இருந்ததெனினும், மேற்கூறிய ஆண்டு களில், வர்த்தக வங்கிகள் அரசாங்கத்திற்கு அளித்த கடன் முறையே 31 இலட்சம் ரூபாய்களாகவும் 17 இலட்சம் ரூபாய்களாகவும் மாத்திரம் இருந்தது அரசாங்கம் பெற்ற வங்கி நிதிகளுக்கு மகாவங்கியே பிரதான மூலமாக அமைந்தது. 1958/59 லும், 1959/60 லும் அரசாங்கத்திற்கு மகாவங்கி அளித்த முற்பணங்கள் முறையே 411 இலட்சம் ரூபாய்களாலும் 401 இலட்சம் ரூபாய்களாலும் உயர்ந்தன. ஆணல், இறைசேரி உண்டியல்களேயும் உள்ளடக்கிய அரசாங்கப்பிணேகளும், அரசாங்க உத்தரவாதப் பிணைகளும், அதேயாண்டுகளில் முறையே 1357 இலட்சம் ரூபாய்களாலும் 2329 இலட்சம் ரூபாய்களாலும் உயர்ந்தன. இந்த உயர்ச்சி மேற்கூறிய உயர்விலும் பார்க்கக்கூடியமுக்கியத்து வம் வாய்ந்தது.