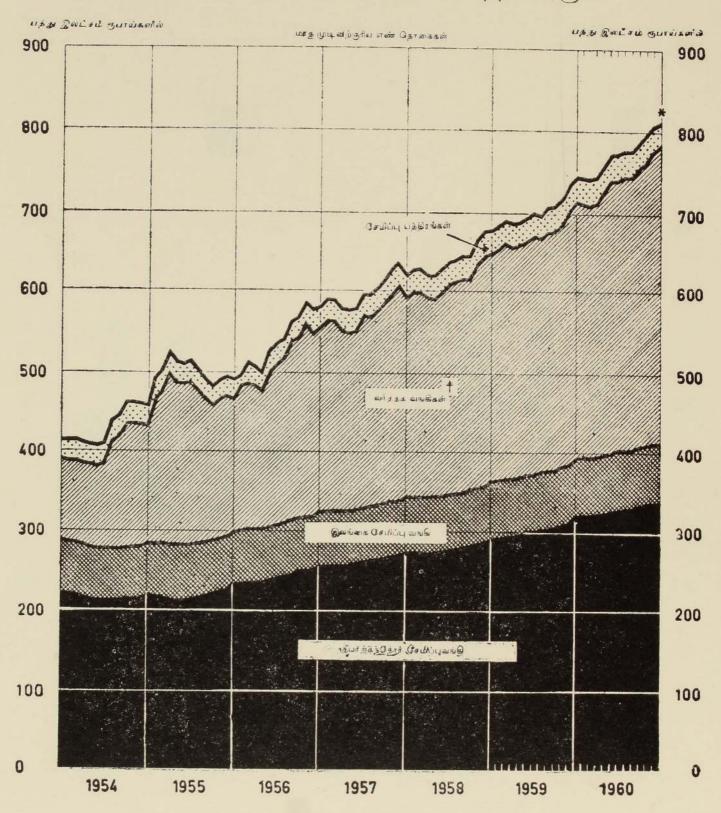

#### பண நிரம்பல்

இலட்சம் நூபாய்களில்

|                                                                                  | 1957           | 1958  | 1959        | 1960            |
|----------------------------------------------------------------------------------|----------------|-------|-------------|-----------------|
| மொத்தப்பண நிரம்பல்                                                               | 10401          | 10768 | 11777       | 12089           |
| முன் ஆண்டில் இருந்ததற்கு மேல் ஏற்பட்ட<br>நிகர மாற்றம்                            | 867            | + 366 | + 1010      | + 311           |
| விரிவுக்காரணிகள்:                                                                |                |       | 0.450       |                 |
| (அ) வரவுசெலவுத்திட்டக்குறைக்கு நிதியீட்டம்<br>(ஆ) தனிப்பட்டோர் துறைக்கு வங்கிகள் | +1167          | + 996 | + 3470      | + 2602          |
| வழங்கிய கொடுகடன்                                                                 | + 553          | + 534 | + 97        | + 315           |
| (இ) ஏனேயவை                                                                       | 17700          | + 340 |             | + 14            |
| மொத்தம்                                                                          | +1720          | +1871 | + 3567      | + 2931          |
| சுருக்கக்காரணிகள்:<br>(அ) வங்கிகளினது வெளிநாட்டுச் சொத்துக்                      |                |       |             |                 |
| களில் ஏற்பட்ட மாற்றம்                                                            | -2092          | — 822 | — 1950      | <b>—</b> 1702   |
| (ஆ) தவணே வைப்புக்கள் சேமிப்புக்களில்                                             |                | 1     | 000         |                 |
| ஏற்பட்ட அதிகெரிப்பு<br>(இ) ஏுவாயேவை                                              | - 384<br>- 111 | 681   | -232 $-375$ | 725<br>193      |
| (இ) ஏன்யவை                                                                       | 2587           | -1503 | -2557       | — 193<br>— 2620 |

பண நிரம்பலில் ஏற்றபட்ட உயர்ச்சியோடு, அதன் வெவ்வேறு கூறுகளிலும் ஒரு முக்கியமான மாற்றம் ஏற்பட்டது. போதுமக்களிடம் உடைய நாணயம், கேள்ளிவைப்புக்கள் ஆகியவற்றுல், மொத்தப் பண நிரம்பல் ஆக்கப்பட்டுள்ளது. மொத்தப்பண நிரம்பல் உயரும்பொழுது, இம்மொத்தத்தில், நாணையத்தின் பங்கு வீழ்ச்சியடைவது தான், இதுகாறும் இலங்கையின் அனுபவமாக இருந்தது. மறு தலேயாக, பண நிரம்பல் சுருங்குகின்ற காலங்களில், நாணையத்தின் பங்கு உயரும் தன்மையுடையதாக அமைகின்றது. மேற்கூறிய பங்குகளின் ஏற்ற இறக்கங்கள், பண நிரம்பல நிர்ணயிக்கின்ற ஏற்றுமதிச்சம்பாத்தியத்தில் ஏற்படுகின்ற மாற்றங்களினது முக்கியத்துவத்தில் ஒரு பிரதிபலிப்பாகும். இலங்கையில் ஏற்றுமதிகளின்மூலம் கிடைக்கும் வருவாய்கள், சமுதாயத்தில் விரிவாக விநியோகிக்கப்படுவதில்லே. ஆகவே இவ்வருவாய்கள், சமுதாயத்தில் இருக்கும் நாணயத்திலும் பார்க்க வங்கிவைப்புக்களேயே கூடியவகையில் பாதிக்கின்றன

மறுபக்கத்தில், 1957-ம் ஆண்டு முதல், 1960-ம் ஆண்டுவரை, பண நிரம்பற்கூறு களின், ஒன்றுக்கொள்றை தொடர்பான மாற்றங்கள் வேறுவழியாக ஏற்பட்டுள்ளன. இவ்விதமாக இக்காலத்தில் மொத்தப் பண நிரம்பல் அதிகரித்த பொழுதிலும் சுற்றுட்டத்திலுள்ள நாணயத்தின் அளவு, கேள்வி வைப்புக்களிலும் பார்க்க விரைவாக அதிகரித்தது. இதன்விளே வாக மொத்த பண நிரம்பலில், நாணயத் தின் பங்கு அதிகரித்தது. இஃது பின்வரும் அட்டவணேயில் விளைக்கப்பட்டுள்ளது.

#### பண நிரம்பலின் கூறுகள்

இலட்சம் ரூபாய்களில்

| <b>கா</b> | ல முடி | <b>പ്</b> | பொதுமக்க<br>ளிடம் உள்ள<br>நாணயம் | பொதுமக்க<br>ளிடம் உள்ள<br>கேள்வி வைப்<br>புக்கள் | மொத்தப் பண<br>நிரம்பல் | பணநிரம்பலில்<br>நாணயத்தின்<br>சத வீதம் |
|-----------|--------|-----------|----------------------------------|--------------------------------------------------|------------------------|----------------------------------------|
| 1957      |        |           | <br>4349                         | 6052                                             | 10401                  | 41.8                                   |
| 1958      |        |           | <br>5298                         | 5469                                             | 10768                  | 49.2                                   |
| 1959      |        |           | <br>5650                         | 6127                                             | 11777                  | 48.0                                   |
| 1960      |        |           | <br>5953                         | 6136                                             | 12089                  | 49.2                                   |