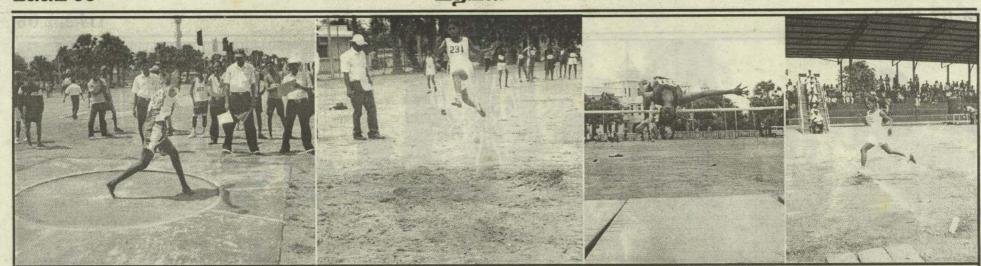

இந் நிலையில் தலைமையகமான யாழ். அலுவலகத்தில் நீண்ட காலத்தின் பின் னர் பணிப்பாளர் சபைக் கூட்டம் இடம் பெறவுள்ளமை குறிப்பிடத்தக்கதாகும்.

வடமாகாண கல்வித் திணைக்களத்தினால் மாவட்டப் பாடசாலை அணிகளுக்கு இடையேயான தடகள விளையாட்டுப் போட்டிகள் நேற்று ஆரம்பமாகின. இதன்போது தட்டெறிதல், நீளம் பாய்தல், உயரம் பாய்தல், பெண்களுக்கான 200 மீற்றர் ஒட்டப் போட்டி என்பவற்றின்போது 'கீளிக்' செய்யப்பட்ட படங்களே இவை.