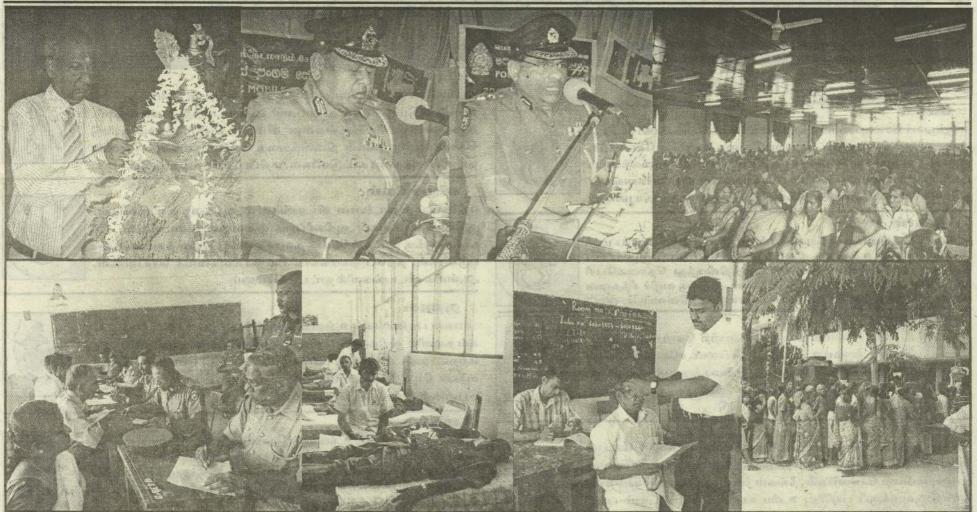

தகவல்: சு.நடராஜா (கணவர்), த.விக்வேஸ்வரன் (சகோதரன்), 'சாந்தி நிலையாம்', ச.குமரேசன்(சகோதரன்)

பொற்பதி வீதி, கொக்குவில் கிழக்கு, கொக்குவில். தொ.இல. 021 222 6436

இலங்கை மத்திய வங்கியின் வடமாகாண அலுவலகம் யாழ்.அரசடி வீதியில் நேற்றுத் திறந்து வைத்தபோது எடுக்கப்பட்ட படங்கள் இவை.

அலுவலகத்தை வடமாகாண ஆளுநர் மேஜர் ஜெனரல் ஜீ.ஏ.சந்திரசிறி நாடாவை வெட்டித் திறந்து வைப்பதை முதலாவது படத்திலும்-

நிகழ்வில் கலந்துகொண்ட சர்வமதத் தலைவர் கள், விருந்தினர்கள் ஆகியோர் அமர்ந்திருப்பதை அடுத்துள்ள இருபடங்களிலும் மத்திய வங்கியின் சிரேஷ்ட பிரதி ஆளுநர் டி.தீர்சிங்க உரையாற்று வதை நான்காவது படத்திலும் நிகழ்வில் கலந்து கொண்டோரில் ஒரு பகுதியின்ன இறுதிப்படத் திலும் காணலாம்.

(படங்கள்: கவிநேசன்)

யாழ்:பொலிஸாரினால் ஏற்பாடு செய்யப்பட்ட நடமாடும் சேவை நேற்று முன்தினம் வேம்படி மகளிர் கல்லூரியில் இடம்பெற்றபோது எடுக்கப்பட்ட படங்கள் இவை. இந்த நிகழ்வில் யாழ்.அரச அதிபர் கே.கணேஷ் மங்கள விளக்கேற்றுவதை முதற்படத்திலும், வடபிராந்திய பொலிஸ் அத்தியட்சகர் காமினி அமரக்கோன், யாழ்.பிராந் திய சிரேஷ்ட பொலிஸ் அத்தியட்சகர் நேவின் பத்மதேவ ஆகியோர் உரையாற்றுவதை அடுத்துள்ள இரு படங்களிலும், இந்த நிகழ்வில் கலந்து கொண்டோரில் ஒரு பகுதி யினரையும் முதல்வரிசைப் படங்களில் காணலாம்.

இந்த நடமாடும் சேவையில் பொலிஸ் அதிகாரிகள் மக்களின் பிரச்சினைகள் தொடர்பாகக் கேட்டறிவதையும், பொலிஸார் இரத்ததானம் செய்வதையும், மூக்குக் கண்ணாடி வழங்குவதற்கான பரிசோதனைகள் நடைபெறுவதையும், கண்சிகிச்சைக்காக மக்கள் வரிசையில் காதத்திருப்பதையும் முறையே இரண்டாவது வரிசைப் படங் களிலும் காணலாம்.