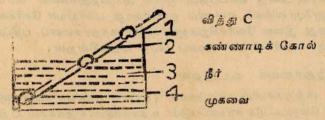

வித்து முளைத்தலுக்கு நீர், வளி, சிறப்பான வெப்பநிலை ஆகியன அவசியம் என்பதை பின்வரும் பரிரோதனை மூலம் அறிந்து கொள்ளலாம்.

படத்தில் காட்டியவாறு கண்ணாடிக் கோலின் இரு அந்தங் களுக்குக் கிட்டவாகவும் மத்தியிலுமாகவும் மூன்று வாழ்தகவுள்ள உறங்கு நிலை நீக்கிய பயற்றை வித்துக் ன் கட்டப் ட்டு முகலை ஒன்றினுள் சாய்வாக வைக்கப்பட்டுள்ளது. வித்து A முழுமை யாக நீரில் அமிழ்த்தியும், வித்து B பதுதி அமிழ்ந்தியும் வித்து C நீர் கிடைக்காதவாறும் நீர் மட்டம் செப்பம் செய்யப்பட்டுள்ளது.

இப் பரிசோதலனையை 4ஆம் / 5ஆம் நாளில் அவதானி ப தன் மூலம் அவற்றிற்கான காரணத்கையும் தீர்மானிக்கலாம். அவதானிப்பு விளக்கம்

 வித்து A வீங்கியிருக்கும் நீர் அகத்துறிஞ்சப்பட்டுக்ளது ஆனால் முளைக்கவில்லை போதியளவு O<sub>2</sub> தடைக்கவில்லை

<sup>2</sup>. வித்து B முளைத்திருக்கும் நீர், வளி, வெப்பம் கிடைத்து <sup>க</sup> எது.

3. வித்து C முளைக்கவில்லை நீர் கிடைச்கவில்லை. இதே பெரிசோதனையை குளிரேற்றியுள் அல்லது கடும் வெப்ப மான போறனையில் மேற்கொள்வதன் மூலம் சிறப்பான வெப் பம் அவசியம் என அறியலாம். இதுபற்றி மேலும் விரிவாக ஆண்டு 11 (அலகு 6-5-1) விஞ்ஞான பாடத்தில் கற்ககொம்