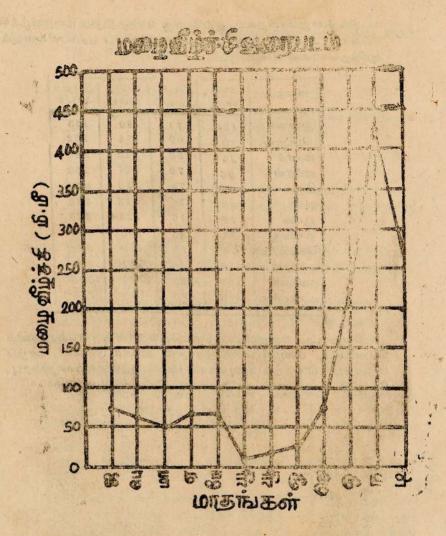

| மாதம்            | மன<br><b>னா</b> ர் | யாழ்ப்<br>பாணம் | டும்பு<br>மும்பு | இரத் இ<br>வை புரி |
|------------------|--------------------|-----------------|------------------|-------------------|
| ஜனவரி            | 100                | 71              | 90               | 155               |
| பெப்ரவ.          | 10                 | 60              | 55               | 132               |
| மார்ச்           | 35                 | 50              | 115              | 260               |
| ஏப்ரல்           | 96                 | 70              | 227              | 290               |
| Guo              | 57                 | 70              | 338              | 523               |
| யூன்             | 23                 | 10              | 212              | 464               |
| யூணை             | 28                 | 15              | 138              | 800               |
| ஓகஸ் து          | 36                 | 25              | 100              | 285               |
| செப்ரெம்         | 69                 | 75              | 170              | 364               |
| ஒக்ரோபர்         | 119                | 220             | 343              | 450               |
| நவம் <b>ப</b> ர் | 189                | 425             | 325              | 368               |
| டிசம்பர்         | 140                | 275             | 145              | 228               |

வேறுபட்ட மழைவீழ்ச்சி கிடைக்கும் நான்கு பிரதேசங்களில் பெறப்பட்ட மழைவீழ்ச்சித் தரவுகள் தரப்பட்டுள்ளன. யாழ்ப் பாணத்தில் கிடைத்த தரவுகளைப் பஙன்படுத்தி சலாகை வரைபு, கோட்டு வரைபு என்பன அமைக்கப்பட்டுள்ளன.

இவ்வாறான வரைபுகளை வரைவதன் மூலம் மழைவீழ்ச்சி ஒழுங்குகளை இலகுவாக அறிந்து கொள்ள முடியும். இதனால் குறித்த பிரதேசத்தின் பயீாச் செய்கைக்குரிய உகப்பான காலத் தினைத் தேரிவுசெய்யலாம். எனவே மாணவர்கள் தாம் வாழும் பிரதேசங்களின் மழைவீழ்ச்சித் தரவுகளைப் பெற்று வரைபு களை வரைந்துகொள்ளுதல் பயன்பாடுகைடையதாகும்.