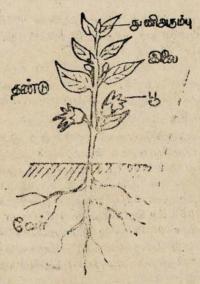

# 4-2. பதியமுறை இனப்பெருக்கம்

தாவரத்தின் பதியப் பகுதிகளான வேர், தண்டு, இலை ஆகிய பகுதிகளிலிருந்து புதிய தாவரங்கள் தோற்றுவிக்கப்படும் செயன்முறை பதிய முறை இனப்பெருக்கமாகும். இவ் வகை இனப்பெருக்கமானது இயற்கையாகவோ அன்றி மனிதனால் மேற்கொள்ளப்படும் செயற்கையான முயற்கிகளாலோ நடைபெறுகிண்றது. இதனடிப்படையில் பதியமுறை இனப்பெருக்கத் இனை இரு பிரிவுகளாக நோக்கலாம்.

# 4-2-1. இயற்கைப் பதியமுறை இனப்பெருக்கம்

தாவரங்களின் பதியப் பகுதிகளில் இயற்கையாகத் தோன் றும் வீசேட அமைப்புக்கள் மூலம் நடைபெறும் இனப்பெருக்க மாகும். பல்வேறு வீதமாக இவ்வினப் பெருக்கம் நடைபேறுகின் றது. அவற்றைப் பின்வருமாறு வகைப்படுத்தலாம்.

- i. வேர்த்தண்டுக் கிழங்கு
- ii. தண்டுக் கிழ**ங்கு**
- iii. தண்டு முகிழ்
- iv. குமிழ்
- v. குமிழம்
- vi வேர்க் கிழங்கு
- vii. இலைகள்
- viii. முடிகள்
- ix. ஓடிகள்
  - x. உறிஞ்சிகள்

பதியப் பகுதிகள் மூலம் இயற்கையாக இனம் பெரு க்கு ம் தாவரங்களை நிலக்கீழ் தண்டுகள். இடம்மாறிப் பிறந்த அரும்பு கள், ஒடிகள், உறிஞ்சிகள் எனவும் வகைப்படுத்தவசம்.

### நிலக்கீழ்த் தண்டுகள்

- i. வேர்த் தண்டுக் கிழங்கு உ+ம் வாழை
- ii. **தன்டுக்** கிழங்கு உ+ ம் கரணை
- iii. தண்டு முகிழ் உ+ம் உருளைக்கிழங்கு
- IV. குமிழ் உ+ம் வெ**ங்காயம்**

வேர்த்தண்டுக் இழங்குகளில் (இஞ்சி, மஞ்சள், வாசுழ) இரண்டு விதமான வளர்ச்சியை அவதானிக்களாம். நிலத்திற் குச் செங்குத்தாசப் போவித்தண்டில் வளர்ச்செய்ம் நிலத்திற்குக் கிடையாக நிலக்கீழ்த்தண்டின் வளர்ச்சியும் காணப்படும். ஆனால் தண்டுக் கிழங்குகளில் (கரணை) கிடையான வளர்ச்சி காணப்படமாட்டாது.

உருளைக்கிழங்கு (தண்டுமுகிற்) பயிரின் அடியில் கிளை சளின் நுளியில் உணவு சேமிக்கப்பட்டு அவை நடுகைப் பொருட் களாக மாற்றப்படுகின்றன.

வெங்காயம் உள்ளிபோன்றவை குமிழ் அமைப்பைக் கொண் டுள்ளன. இவை செதில் இலைகளில் சேமிக்கப்பட்ட உணவைக் கொண்ட நிலக்கீழ்த் தண்டுகள் ஆகும்.