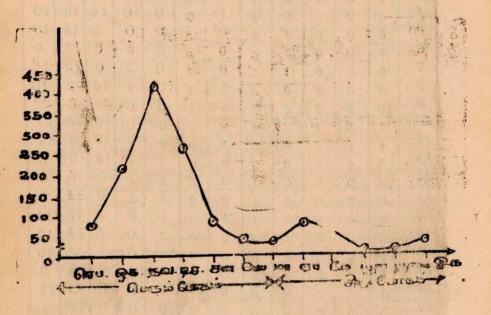

| மாதம்            | மன<br><b>னா</b> ர் | யாழ்ப்<br>பாணம் | டும்பு<br>மும்பு | இரத் இ<br>வை புரி |
|------------------|--------------------|-----------------|------------------|-------------------|
| ஜனவரி            | 100                | 71              | 90               | 155               |
| பெப்ரவ.          | 10                 | 60              | 55               | 132               |
| மார்ச்           | 35                 | 50              | 115              | 260               |
| ஏப்ரல்           | 96                 | 70              | 227              | 290               |
| Guo              | 57                 | 70              | 338              | 523               |
| யூன்             | 23                 | 10              | 212              | 464               |
| யூணை             | 28                 | 15              | 138              | 800               |
| ஓகஸ் து          | 36                 | 25              | 100              | 285               |
| செப்ரெம்         | 69                 | 75              | 170              | 364               |
| ஒக்ரோபர்         | 119                | 220             | 343              | 450               |
| நவம் <b>ப</b> ர் | 189                | 425             | 325              | 368               |
| டிசம்பர்         | 140                | 275             | 145              | 228               |

வேறுபட்ட மழைவீழ்ச்சி கிடைக்கும் நான்கு பிரதேசங்களில் பெறப்பட்ட மழைவீழ்ச்சித் தரவுகள் தரப்பட்டுள்ளன. யாழ்ப் பாணத்தில் கிடைத்த தரவுகளைப் பஙன்படுத்தி சலாகை வரைபு, கோட்டு வரைபு என்பன அமைக்கப்பட்டுள்ளன.

இவ்வாறான வரைபுகளை வரைவதன் மூலம் மழைவீழ்ச்சி ஒழுங்குகளை இலகுவாக அறிந்து கொள்ள முடியும். இதனால் குறித்த பிரதேசத்தின் பயீாச் செய்கைக்குரிய உகப்பான காலத் தினைத் தேரிவுசெய்யலாம். எனவே மாணவர்கள் தாம் வாழும் பிரதேசங்களின் மழைவீழ்ச்சித் தரவுகளைப் பெற்று வரைபு களை வரைந்துகொள்ளுதல் பயன்பாடுகைடையதாகும்.