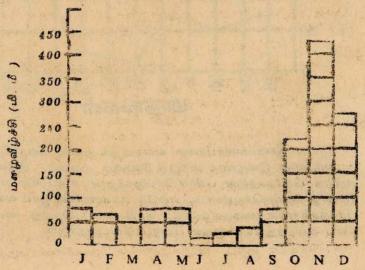

| மாதம்            | மன<br><b>னா</b> ர் | யாழ்ப்<br>பாணம் | டும்பு<br>மும்பு | இரத் இ<br>வை புரி |
|------------------|--------------------|-----------------|------------------|-------------------|
| ஜனவரி            | 100                | 71              | 90               | 155               |
| பெப்ரவ.          | 10                 | 60              | 55               | 132               |
| மார்ச்           | 35                 | 50              | 115              | 260               |
| ஏப்ரல்           | 96                 | 70              | 227              | 290               |
| Guo              | 57                 | 70              | 338              | 523               |
| யூன்             | 23                 | 10              | 212              | 464               |
| யூணை             | 28                 | 15              | 138              | 800               |
| ஓகஸ் து          | 36                 | 25              | 100              | 285               |
| செப்ரெம்         | 69                 | 75              | 170              | 364               |
| ஒக்ரோபர்         | 119                | 220             | 343              | 450               |
| நவம் <b>ப</b> ர் | 189                | 425             | 325              | 368               |
| டிசம்பர்         | 140                | 275             | 145              | 228               |

வேறுபட்ட மழைவீழ்ச்சி கிடைக்கும் நான்கு பிரதேசங்களில் பெறப்பட்ட மழைவீழ்ச்சித் தரவுகள் தரப்பட்டுள்ளன. யாழ்ப் பாணத்தில் கிடைத்த தரவுகளைப் பஙன்படுத்தி சலாகை வரைபு, கோட்டு வரைபு என்பன அமைக்கப்பட்டுள்ளன.

இவ்வாறான வரைபுகளை வரைவதன் மூலம் மழைவீழ்ச்சி ஒழுங்குகளை இலகுவாக அறிந்து கொள்ள முடியும். இதனால் குறித்த பிரதேசத்தின் பயீாச் செய்கைக்குரிய உகப்பான காலத் தினைத் தேரிவுசெய்யலாம். எனவே மாணவர்கள் தாம் வாழும் பிரதேசங்களின் மழைவீழ்ச்சித் தரவுகளைப் பெற்று வரைபு களை வரைந்துகொள்ளுதல் பயன்பாடுகைடையதாகும்.