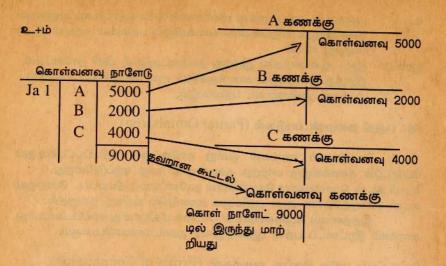

### மேற்கூறிய காரணங்களினால் ஏற்படக் கூடிய வழுக்கள்

 மூல ஆவணங்களில் இருந்து முதன்மைப் பதிவேட்டில் பதியும் போது ஏற்படலாம்.

(உ+ம்) கொள்வனவுப் பட்டியல் ரூபா 2000 வைக்காட்டும் போது இதனை கொள்வனவு நாளேட்டில் ரூபா 200 எனப்பதிதல்.

- முதன்மைப் பதிவேடுகளில் இருந்து பேரேட்டுக் கணக்குகளுக்கு பதிவுகளை தாக்கல் செய்யும் போது வழுக்கள் ஏற்படலாம்.
   (உ+ம்) விற்பனை நாளேட்டில் நாதன் என்பவருக்கான விற்பனைக்கான பதிவு 5000 ரூபா எனப்பதியப்பட்டு இருக்கும் போது அதனை நாதன் கணக்கில் ரூபா 500 எனப் பதிதல்.
- முதன்மைப் பதிவேடுகளை அல்லது பேரேட்டுக் கணக்குகளை கூட்டும் போது (எண்கணித ரீதியான) வழுக்கள் ஏற்படலாம்.
- 4. முதன்மைப் பதிவேடுகள் அல்லது பேரேட்டுக் கணக்குகளின் ஒருபக்க கூட்டுத் தொகையை மறுபக்கத்துக்கு மாற்றும் போது வழுக்கள் ஏற்படலாம். (உ+ம்) கொள்வனவுத் திரும்பல் கணக்கின் 95ம் பக்கத்து கூட்டுத்தொகை 2500, 96ம் பக்கத்துக்கு 5200 என கொண்டு செல்-லல்.
- 5. பரீட்சை மீதி தயாரிக்கும் போது ஏற்படக் கூடிய வழுக்கள்.