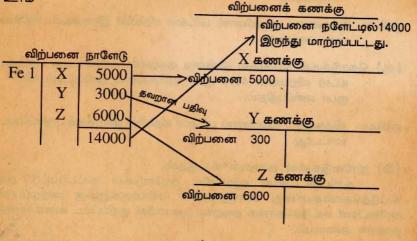

I. நாளேடு தொடர்பான தவறு (Errors relating to Subsidiary Book)

நாளேடு தொடா்பில் ஏற்படக் கூடிய கூட்டிப் பதியும் தவறுகளை பின்வருமாறு இனம் காண முடியும்.

(அ) தவறான தொகையை நாளேட்டில் பதிதல். கடன் விற்பனை 1500 ரூபா விற்பனை நாளேட்டில் 5500 ரூபா எனப்பதிதல்

குறிப்பு:- இத்தகைய வழுவினால் பரீட்சை மீதியின் இணக்கம் பாதிக்க-ப்பட மாட்டாது.

(ஆ) கொடுக்கல் வாங்கல் ஒன்றை தவறான நாளேட்டில் பதிதல். கடன் விற்பனை 4000 ரூபா கொள்வனவு நாளேட்டில் 4000 ரூபா எனப்பதிதல்.

குறிப்பு:- இத்தகைய தவறினால் பரீட்சை மீதியின் இணக்கம் பாதிக்கப்பட-மாட்டாது.