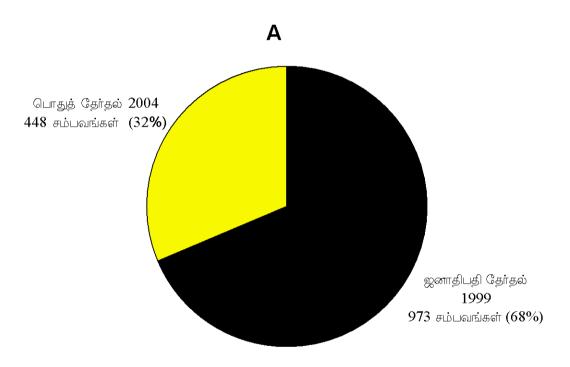

#### 2001 மற்றும் 2004 பொதுத்தேர்தல்களில் இடம்பெற்ற மொத்த வன்முறைச் சம்பவங்களின் ஒப்பீடு