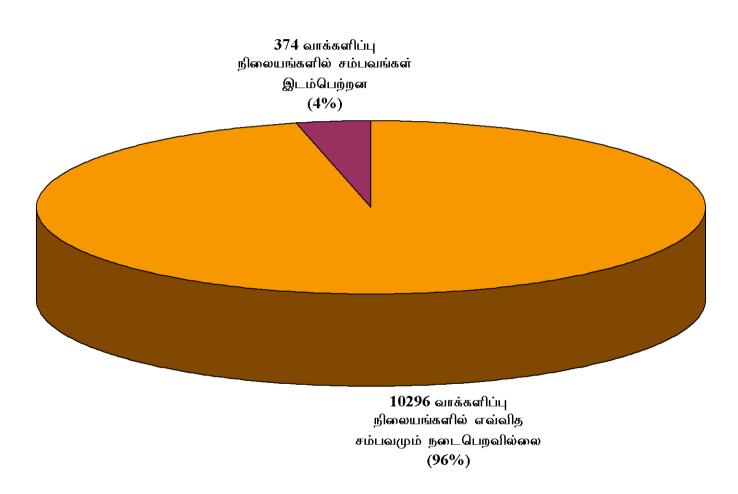

தே.வ.க.நி. தேர்தல் தினம் அன்று 6845 வாக்கெடுப்பு நிலையங்களை அவதானித்தது. இவற்றில் தே.வ.க.நி.இன் நிலையக் கண்காணிப்பாளர்கள் வாக்கெடுப்பு நடவடிக்கை முழுவதிலும் 4074 வாக்களிப்பு நிலையங்களில் ஈடுபடுத்தப்பட்டனர். முன்னுற்று எழுபத்தி நான்கு (374) வாக்கெடுப்பு நிலையங்கள் முறைகேடுகள் மற்றும் சுற்றுப்புறத்தில் வன்முறைச் சம்பவங்கள் என்பதன் பேரில் பிரச்சினையானவையென அடையாளம் காணப்பட்டது.