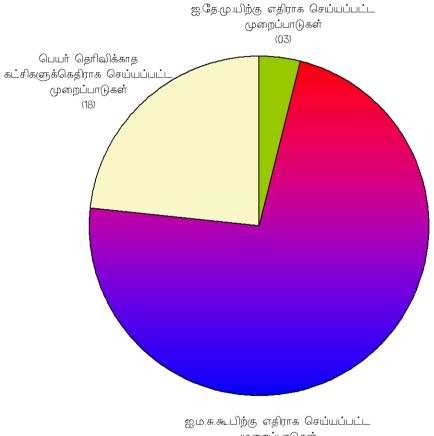

வன்முறைச் சம்பவங்கள் தொடர்பான ஆகக் கூடுதலான முறைப்பாடுகள் ஐக்கிய மக்கள் சுதந்திர முன்னணியினால் (726 அல்லது 49%) முன்வைக்கப்பட்டிருந்தன. இத்தகைய பெரும்பாலான முறைப்பாடுகளில் குற்றச் செயலைப் புரிந்த கட்சியாக ஐக்கிய தேசிய முன்னணியே (714 அல்லது 48%) இனங்காணப்பட்டிருந்தது. பாரிய வன்முறைச் சம்பவங்கள் தொடர்பாக ஐக்கிய தேசிய முன்னணிக்கு எதிராக 286 முறைப்பாடுகள் (53%) கிடைத்துள்ளது.

ஐக்கிய தேசிய முன்னணிக்கு எதிராக ஆகக் கூடுதலான முறைப்பாடுகளை (547) ஐக்கிய மக்கள் சுதந்திர முன்னணியே முன் வைத்திருந்தது. இது இம்முன்னணியினால் முன் வைக்கப்பட்ட மொத்த முறைப்பாடுகளின் 75% ஆகும். ஐக்கிய தேசிய முன்னணி ஐக்கிய மக்கள் சுதந்திர முன்னணிக்கெதிராக 266 முறைப்பாடுகளை முன்வைத்திருந்தது. இது ஐக்கிய தேசிய முன்னணியினால் முன்வைக்கப்பட்ட மொத்த முறைப்பாடுகளில் 66% ஆகும். பொலிசாரினால் 224 முறைப்பாடுகள் முன்வைக்கப்பட்டிருந்தன. இது மொத்த முறைப்பாடுகளில் 15% ஆகும். இவற்றில் தலா 89 முறைப்பாடுகள் (39.8%) முறையே ஐக்கிய மக்கள் சுதந்திர முன்னணி மற்றும் ஐக்கிய தேசிய முன்னணி என்பவற்றுக்கெதிராக பதிவு செய்யப்பட்ட முறைப்பாடுகளாக இருந்தன.