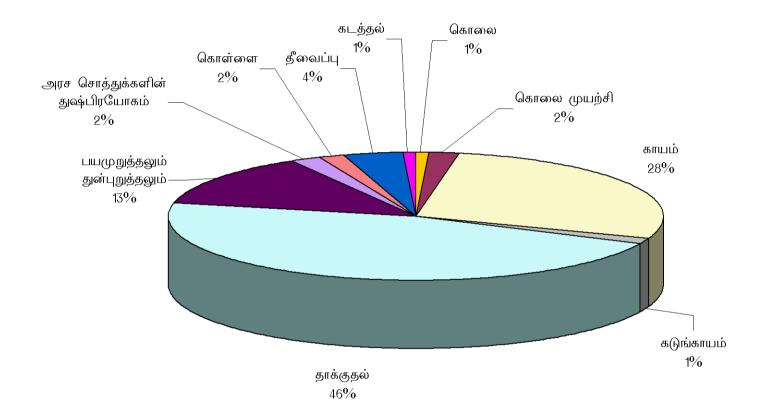

#### 2001 மற்றும் 2004 பொதுத்தேர்தல்களில் இடம்பெற்ற மொத்த வன்முறைச் சம்பவங்களின் ஒப்பீடு