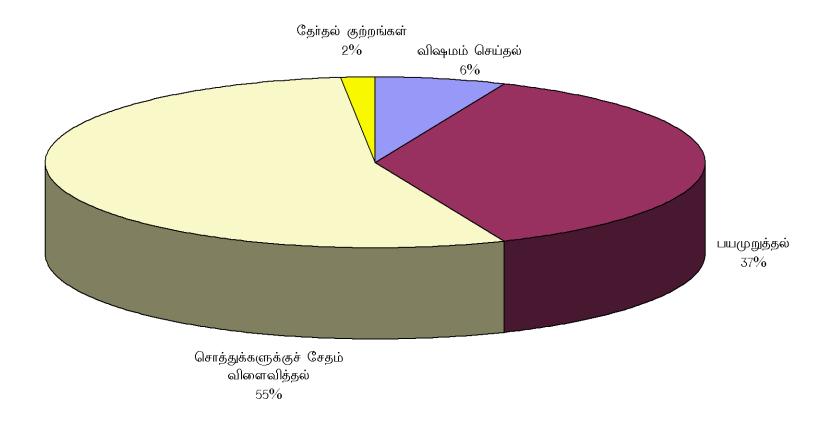

#### அ) வன்முறைச் சம்பவங்கள் குறித்த ஒரு தொகுப்பு

அறிவிக்கப்பட்ட ஓட்டுமொத்த வன்முறைச் சம்பவங்கள் 1485 ஆகும். இவற்றில் 540 (36.4%) சம்பவங்கள் பாரிய சம்பவங்கள் என வகைப்படுத்தப்பட்டுள்ளன. ஆகக் கூடிய அளவிலான சிறிய மற்றும் பாரிய வன்முறைச் சம்பவங்கள் கொழும்பு மாவட்டத்தில் (152 அல்லது 10%) பதிவு செய்யப்பட்டிருந்தன. ஆகக் கூடியளவிலான பாரிய வன்முறைச் சம்பவங்கள் திகாமடுல்ல மாவட்டத்தில் (56 அல்லது 10.4%) பதிவு செய்யப்பட்டிருந்தன. இதனையடுத்து குருனாகல் மாவட்டம் (55 அல்லது 10.2%) மற்றும் புத்தளம் மாவட்டம் (44 அல்லது 8.1%) இடம்பெறுகின்றன. மட்டக்களப்பு மாவட்டத்திலேயே ஆகக் கூடுதலான கொலைச் சம்பவங்கள் (4 அல்லது மொத்தக் கொலைகளில் 80%) இடம்பெற்றிருந்தன.