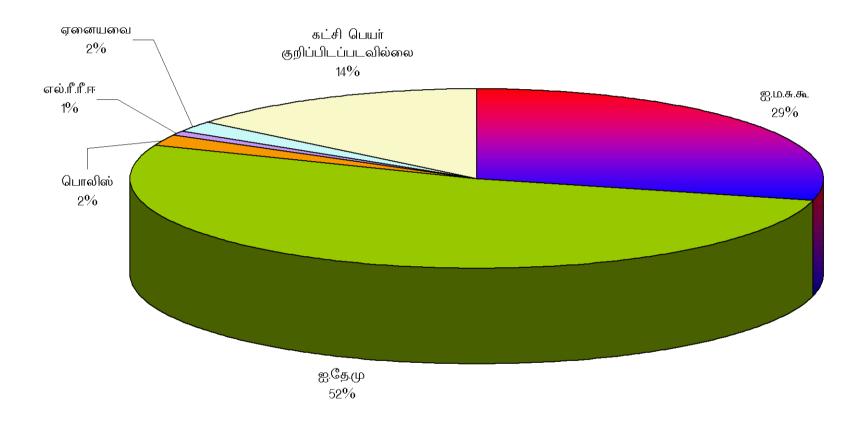

வன்முறைச் சம்பவங்கள் தொடர்பான ஆகக் கூடுதலான முறைப்பாடுகள் ஐக்கிய மக்கள் சுதந்திர முன்னணியினால் (726 அல்லது 49%) முன்வைக்கப்பட்டிருந்தன. இத்தகைய பெரும்பாலான முறைப்பாடுகளில் குற்றச் செயலைப் புரிந்த கட்சியாக ஐக்கிய தேசிய முன்னணியே (714 அல்லது 48%) இனங்காணப்பட்டிருந்தது. பாரிய வன்முறைச் சம்பவங்கள் தொடர்பாக ஐக்கிய தேசிய முன்னணிக்கு எதிராக 286 முறைப்பாடுகள் (53%) கிடைத்துள்ளது.

ஐக்கிய தேசிய முன்னணிக்கு எதிராக ஆகக் கூடுதலான முறைப்பாடுகளை (547) ஐக்கிய மக்கள் சுதந்திர முன்னணியே முன் வைத்திருந்தது. இது இம்முன்னணியினால் முன் வைக்கப்பட்ட மொத்த முறைப்பாடுகளின் 75% ஆகும். ஐக்கிய தேசிய முன்னணி ஐக்கிய மக்கள் சுதந்திர முன்னணிக்கெதிராக 266 முறைப்பாடுகளை முன்வைத்திருந்தது. இது ஐக்கிய தேசிய முன்னணியினால் முன்வைக்கப்பட்ட மொத்த முறைப்பாடுகளில் 66% ஆகும். பொலிசாரினால் 224 முறைப்பாடுகள் முன்வைக்கப்பட்டிருந்தன. இது மொத்த முறைப்பாடுகளில் 15% ஆகும். இவற்றில் தலா 89 முறைப்பாடுகள் (39.8%) முறையே ஐக்கிய மக்கள் சுதந்திர முன்னணி மற்றும் ஐக்கிய தேசிய முன்னணி என்பவற்றுக்கெதிராக பதிவு செய்யப்பட்ட முறைப்பாடுகளாக இருந்தன.