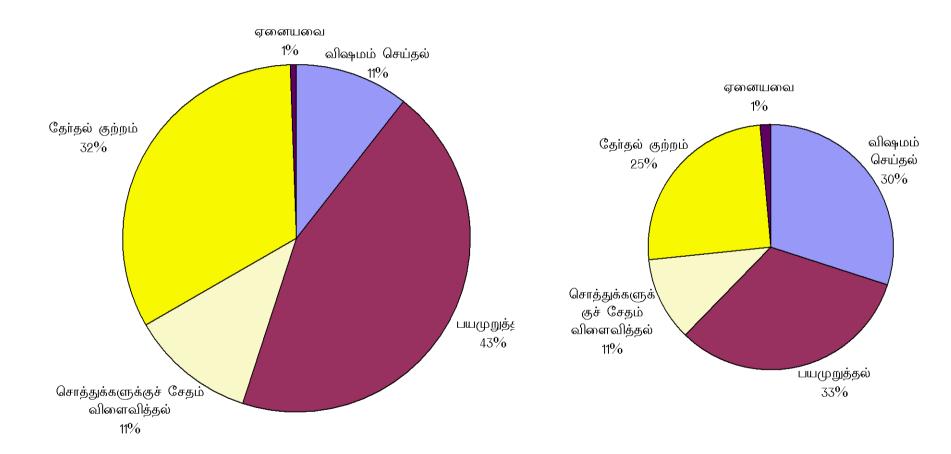

2004 டொதுத் தேர்தலிலிருந்து தோன்றிய முக்கியகாரணி வடக்கிலும் கிழக்கிலும் உள்ள அரசியற் கட்சிகளையும் வேட்பாளர்களையும், ஆதரவாளர்களையும் பயமுறுத்தல் அதிகளவில் இருந்ததும் அவர்களில் பலர் இப்பிரதேசத்தில் தேர்தல் பிரசாரம் செய்ய இயலாமலிருந்தது ஆகும். இந்நிலைமை வாக்காளர்களால் தகவல்களை அறிந்திருந்து சுதந்திரமாக தெரிவு தாம்விரும்பும் வேட்பாளர்களை செய்வகில் போலித்தன்மையான இப்பிரச்சினை கருத்தை உருவாக்கியது. வெளிப்படுத்த வேண்டிய முதன்மையான விடயமாகும். வடக்கிலும் கிழக்கிலும் ஜனநாயகத்தில் உறுதியான நம்பிக்கை இருந்தால் 2004 ஏப்ரல் பொதுக்கோகலில் இடம் பெற்றவன்முறை மற்றும் முறைகேடு தொடர்வதற்கு அனுமதிக்கக்கூடாது. தேர்தல் சம்பந்தப்பட்ட வன்முறை மற்றும் முறைகேடு பற்றிய முறைப்பாடுகளை விசாரித்து