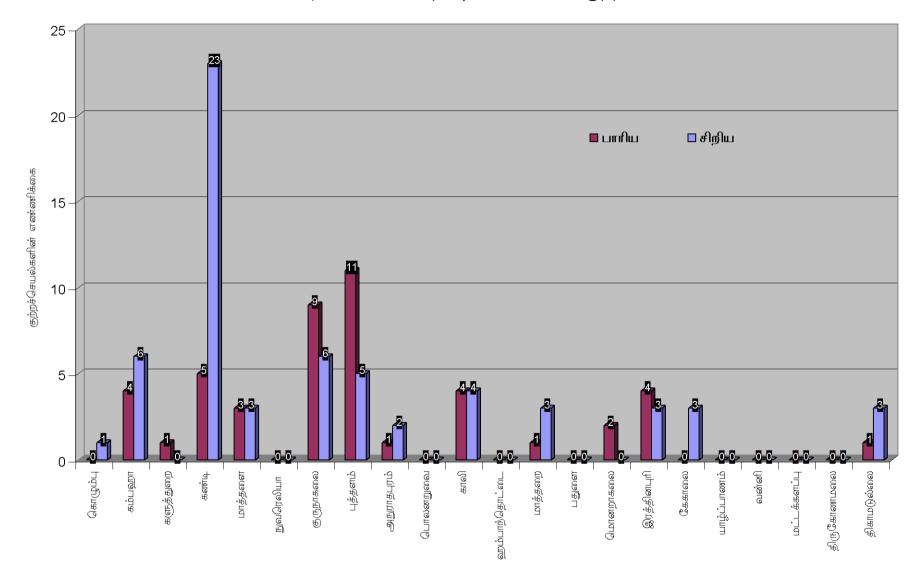

#### அ) வன்முறைச் சம்பவங்கள் குறித்த ஒரு தொகுப்பு

அறிவிக்கப்பட்ட ஓட்டுமொத்த வன்முறைச் சம்பவங்கள் 1485 ஆகும். இவற்றில் 540 (36.4%) சம்பவங்கள் பாரிய சம்பவங்கள் என வகைப்படுத்தப்பட்டுள்ளன. ஆகக் கூடிய அளவிலான சிறிய மற்றும் பாரிய வன்முறைச் சம்பவங்கள் கொழும்பு மாவட்டத்தில் (152 அல்லது 10%) பதிவு செய்யப்பட்டிருந்தன. ஆகக் கூடியளவிலான பாரிய வன்முறைச் சம்பவங்கள் திகாமடுல்ல மாவட்டத்தில் (56 அல்லது 10.4%) பதிவு செய்யப்பட்டிருந்தன. இதனையடுத்து குருனாகல் மாவட்டம் (55 அல்லது 10.2%) மற்றும் புத்தளம் மாவட்டம் (44 அல்லது 8.1%) இடம்பெறுகின்றன. மட்டக்களப்பு மாவட்டத்திலேயே ஆகக் கூடுதலான கொலைச் சம்பவங்கள் (4 அல்லது மொத்தக் கொலைகளில் 80%) இடம்பெற்றிருந்தன.