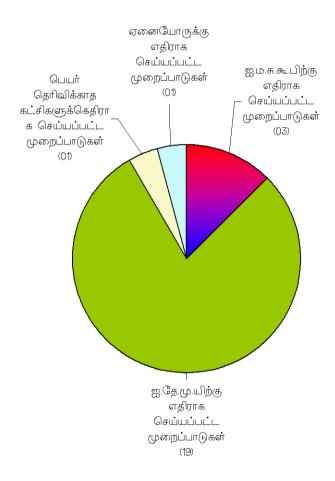

வன்முறைச் சம்பவங்கள் தொடர்பான ஆகக் கூடுதலான முறைப்பாடுகள் ஐக்கிய மக்கள் சுதந்திர முன்னணியினால் (726 அல்லது 49%) முன்வைக்கப்பட்டிருந்தன. இத்தகைய பெரும்பாலான முறைப்பாடுகளில் குற்றச் செயலைப் புரிந்த கட்சியாக ஐக்கிய தேசிய முன்னணியே (714 அல்லது 48%) இனங்காணப்பட்டிருந்தது. பாரிய வன்முறைச் சம்பவங்கள் தொடர்பாக ஐக்கிய தேசிய முன்னணிக்கு எதிராக 286 முறைப்பாடுகள் (53%) கிடைத்துள்ளது.

ஐக்கிய தேசிய முன்னணிக்கு எதிராக ஆகக் கூடுதலான முறைப்பாடுகளை (547) ஐக்கிய மக்கள் சுதந்திர முன்னணியே முன் வைத்திருந்தது. இது இம்முன்னணியினால் முன் வைக்கப்பட்ட மொத்த முறைப்பாடுகளின் 75% ஆகும். ஐக்கிய தேசிய முன்னணி ஐக்கிய மக்கள் சுதந்திர முன்னணிக்கெதிராக 266 முறைப்பாடுகளை முன்வைத்திருந்தது. இது ஐக்கிய தேசிய முன்னணியினால் முன்வைக்கப்பட்ட மொத்த முறைப்பாடுகளில் 66% ஆகும். பொலிசாரினால் 224 முறைப்பாடுகள் முன்வைக்கப்பட்டிருந்தன. இது மொத்த முறைப்பாடுகளில் 15% ஆகும். இவற்றில் தலா 89 முறைப்பாடுகள் (39.8%) முறையே ஐக்கிய மக்கள் சுதந்திர முன்னணி மற்றும் ஐக்கிய தேசிய முன்னணி என்பவற்றுக்கெதிராக பதிவு செய்யப்பட்ட முறைப்பாடுகளாக இருந்தன.