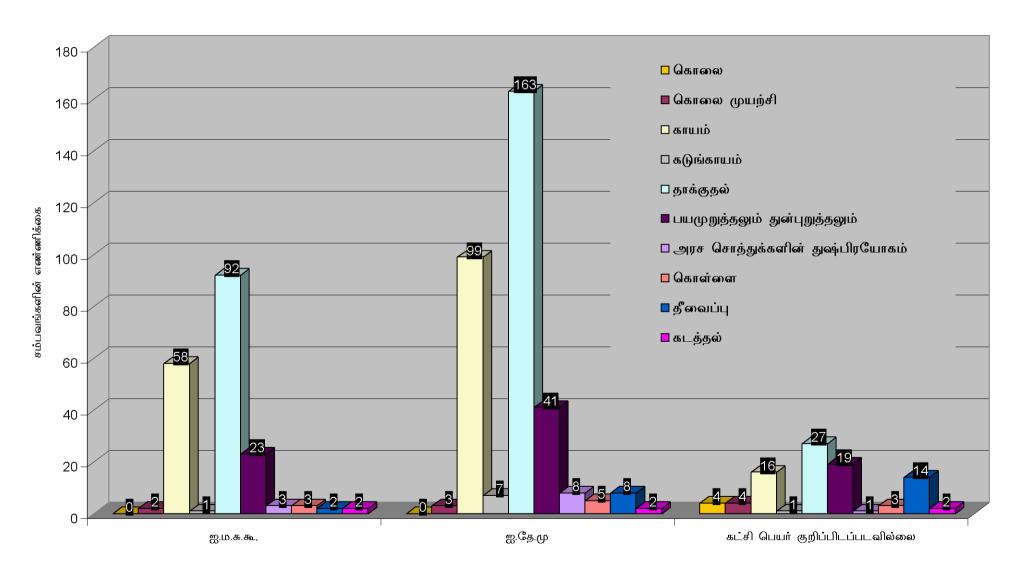

# தேர்தலிற்கு முந்திய மீறல்கள்

| உரு 1             | 2001 மற்றும் $2004$ பொதுத்தேர்தல்களில் இடம்பெற்ற மொத்த வன்முறைச் சம்பவங்களின் ஒப்பீடு           | 18 |
|-------------------|-------------------------------------------------------------------------------------------------|----|
| அட்டவணை ${ m I}$  | வன்முறைக்கு காரணமாக குற்றஞ்சாட்டப்பட்டவர்கள் (திரண்ட எண்ணிக்கை இலக்கங்களில்)                    | 19 |
| அட்டவணை ${ m II}$ | குற்றச்செயல்களின் அறிக்கை (திரண்ட எண்ணிக்கை இலக்கங்களில்)                                       | 20 |
| அட்டவணை III       | ஒவ்வொரு கட்சியாலும் நடாத்தப்பட்ட குற்றங்களின் வகை (திரண்ட எண்ணிக்கை இலக்கங்களில்)               | 21 |
| அட்டவணை IV        | குற்றச்செயல்களின் எண்ணிக்கையும் அது தொடர்பாக குற்றஞ்சாட்டப்பட்ட மற்றும் குற்றஞ்சாட்டிய          |    |
|                   | கட்சிகளின் அட்டவணை (திரண்ட எண்ணிக்கை இலக்கங்களில்)                                              | 22 |
| அட்டவணை V         | திகதிவாரியாக இடம்பெற்ற சம்பவங்களின் விபரம்                                                      | 23 |
| அட்டவணை VI        | 2001 ம் ஆண்டு பொதுத்தேர்தலில் இடம்பெற்ற சம்பவங்களுடனான ஒப்பீடு                                  | 24 |
| உரு 2             | ு<br>வகைரீதியாக அனைத்து சம்பவங்களும் (1747)                                                     | 25 |
| உரு 3             | வகைரீதியாக பாரிய சம்பவங்கள் (643)                                                               | 26 |
| உரு 4             | ஒவ்வொரு கட்சிகளையும் சார்ந்த வன்முறையாளர்களால் நடாத்தப்பட்ட பெரிய குற்றச்செயல்களின்             |    |
|                   | எண்ணிக்கை (643)                                                                                 | 27 |
| உரு 5             | வகைரீதியாக சிறிய சம்பவங்கள் $(1104)$                                                            | 28 |
| உரு 6             | ஒவ்வொரு கட்சிகளையும் சார்ந்த வன்முறையாளர்களால் நடாத்தப்பட்ட சிறிய குற்றச்செயல்களின் மொத்த       |    |
|                   | எண்ணிக்கை (1104)                                                                                | 29 |
| உரு 7             | ஓவ்வொரு அரசியற்கட்சிகளாலும் நடாத்தப்பட்டதாக குற்றஞ்சாட்டப்பட்ட பாரிய மீறல்களின் தொகுப்பு        | 30 |
| உரு 8             | ஐ.தே.மு யால் நடாத்தப்பட்டதாக குற்றஞ்சாட்டப்பட்ட மீறல்களின் தொகுப்பு: பாரிய சம்பவங்கள் (336)     | 31 |
|                   | ஐ.ம.சு.கூ பால் நடாத்தப்பட்டதாக குற்றஞ்சாட்டப்பட்ட மீறல்களின் தொகுப்பு: பாரிய சம்பவங்கள் $(186)$ |    |
| உரு 9             | ஐ.தே.மு.யால் நடாத்தப்பட்டதாக குற்றஞ்சாட்டப்பட்ட மீறல்களின் தொகுப்பு: சிறிய சம்பவங்கள் (484)     | 32 |
|                   | ஐ.ம.சு.கூ.பால் நடாத்தப்பட்டதாக குற்றஞ்சாட்டப்பட்ட மீறல்களின் தொகுப்பு: சிறிய சம்பவங்கள் (283)   |    |

#### அ) வன்முறைச் சம்பவங்கள் குறித்த ஒரு தொகுப்பு

அறிவிக்கப்பட்ட ஓட்டுமொத்த வன்முறைச் சம்பவங்கள் 1485 ஆகும். இவற்றில் 540 (36.4%) சம்பவங்கள் பாரிய சம்பவங்கள் என வகைப்படுத்தப்பட்டுள்ளன. ஆகக் கூடிய அளவிலான சிறிய மற்றும் பாரிய வன்முறைச் சம்பவங்கள் கொழும்பு மாவட்டத்தில் (152 அல்லது 10%) பதிவு செய்யப்பட்டிருந்தன. ஆகக் கூடியளவிலான பாரிய வன்முறைச் சம்பவங்கள் திகாமடுல்ல மாவட்டத்தில் (56 அல்லது 10.4%) பதிவு செய்யப்பட்டிருந்தன. இதனையடுத்து குருனாகல் மாவட்டம் (55 அல்லது 10.2%) மற்றும் புத்தளம் மாவட்டம் (44 அல்லது 8.1%) இடம்பெறுகின்றன. மட்டக்களப்பு மாவட்டத்திலேயே ஆகக் கூடுதலான கொலைச் சம்பவங்கள் (4 அல்லது மொத்தக் கொலைகளில் 80%) இடம்பெற்றிருந்தன.

வன்முறைச் சம்பவங்கள் தொடர்பான ஆகக் கூடுதலான முறைப்பாடுகள் ஐக்கிய மக்கள் சுதந்திர முன்னணியினால் (726 அல்லது 49%) முன்வைக்கப்பட்டிருந்தன. இத்தகைய பெரும்பாலான முறைப்பாடுகளில் குற்றச் செயலைப் புரிந்த கட்சியாக ஐக்கிய தேசிய முன்னணியே (714 அல்லது 48%) இனங்காணப்பட்டிருந்தது. பாரிய வன்முறைச் சம்பவங்கள் தொடர்பாக ஐக்கிய தேசிய முன்னணிக்கு எதிராக 286 முறைப்பாடுகள் (53%) கிடைத்துள்ளது.

ஐக்கிய தேசிய முன்னணிக்கு எதிராக ஆகக் கூடுதலான முறைப்பாடுகளை (547) ஐக்கிய மக்கள் சுதந்திர முன்னணியே முன் வைத்திருந்தது. இது இம்முன்னணியினால் முன் வைக்கப்பட்ட மொத்த முறைப்பாடுகளின் 75% ஆகும். ஐக்கிய தேசிய முன்னணி ஐக்கிய மக்கள் சுதந்திர முன்னணிக்கெதிராக 266 முறைப்பாடுகளை முன்வைத்திருந்தது. இது ஐக்கிய தேசிய முன்னணியினால் முன்வைக்கப்பட்ட மொத்த முறைப்பாடுகளில் 66% ஆகும். பொலிசாரினால் 224 முறைப்பாடுகள் முன்வைக்கப்பட்டிருந்தன. இது மொத்த முறைப்பாடுகளில் 15% ஆகும். இவற்றில் தலா 89 முறைப்பாடுகள் (39.8%) முறையே ஐக்கிய மக்கள் சுதந்திர முன்னணி மற்றும் ஐக்கிய தேசிய முன்னணி என்பவற்றுக்கெதிராக பதிவு செய்யப்பட்ட முறைப்பாடுகளாக இருந்தன.