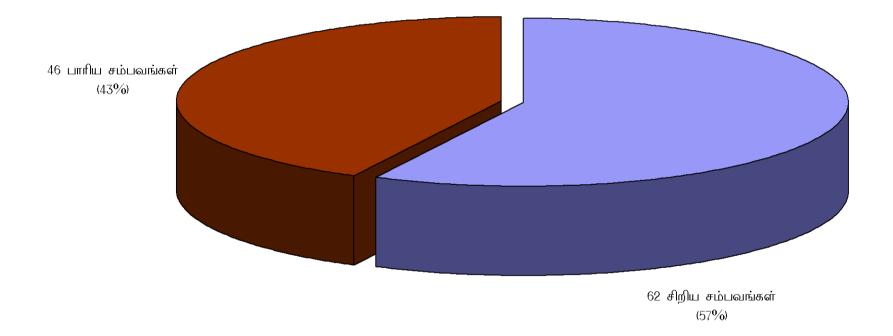

#### அ) வன்முறைச் சம்பவங்கள் குறித்த ஒரு தொகுப்பு

அறிவிக்கப்பட்ட ஓட்டுமொத்த வன்முறைச் சம்பவங்கள் 1485 ஆகும். இவற்றில் 540 (36.4%) சம்பவங்கள் பாரிய சம்பவங்கள் என வகைப்படுத்தப்பட்டுள்ளன. ஆகக் கூடிய அளவிலான சிறிய மற்றும் பாரிய வன்முறைச் சம்பவங்கள் கொழும்பு மாவட்டத்தில் (152 அல்லது 10%) பதிவு செய்யப்பட்டிருந்தன. ஆகக் கூடியளவிலான பாரிய வன்முறைச் சம்பவங்கள் திகாமடுல்ல மாவட்டத்தில் (56 அல்லது 10.4%) பதிவு செய்யப்பட்டிருந்தன. இதனையடுத்து குருனாகல் மாவட்டம் (55 அல்லது 10.2%) மற்றும் புத்தளம் மாவட்டம் (44 அல்லது 8.1%) இடம்பெறுகின்றன. மட்டக்களப்பு மாவட்டத்திலேயே ஆகக் கூடுதலான கொலைச் சம்பவங்கள் (4 அல்லது மொத்தக் கொலைகளில் 80%) இடம்பெற்றிருந்தன.