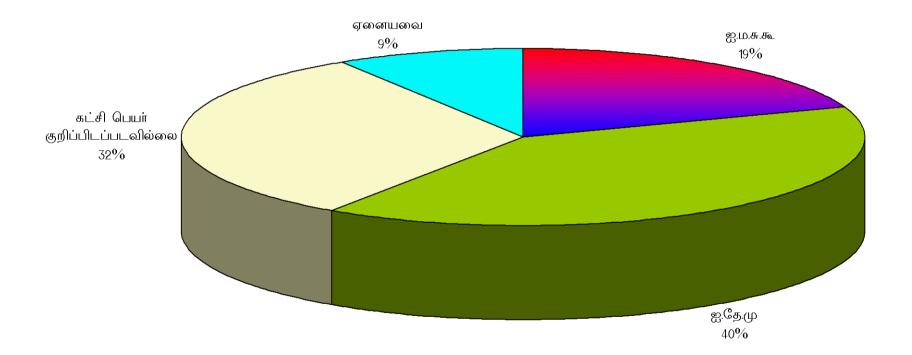

வன்முறைச் சம்பவங்கள் தொடர்பான ஆகக் கூடுதலான முறைப்பாடுகள் ஐக்கிய மக்கள் சுதந்திர முன்னணியினால் (726 அல்லது 49%) முன்வைக்கப்பட்டிருந்தன. இத்தகைய பெரும்பாலான முறைப்பாடுகளில் குற்றச் செயலைப் புரிந்த கட்சியாக ஐக்கிய தேசிய முன்னணியே (714 அல்லது 48%) இனங்காணப்பட்டிருந்தது. பாரிய வன்முறைச் சம்பவங்கள் தொடர்பாக ஐக்கிய தேசிய முன்னணிக்கு எதிராக 286 முறைப்பாடுகள் (53%) கிடைத்துள்ளது.

ஐக்கிய தேசிய முன்னணிக்கு எதிராக ஆகக் கூடுதலான முறைப்பாடுகளை (547) ஐக்கிய மக்கள் சுதந்திர முன்னணியே முன் வைத்திருந்தது. இது இம்முன்னணியினால் முன் வைக்கப்பட்ட மொத்த முறைப்பாடுகளின் 75% ஆகும். ஐக்கிய தேசிய முன்னணி ஐக்கிய மக்கள் சுதந்திர முன்னணிக்கெதிராக 266 முறைப்பாடுகளை முன்வைத்திருந்தது. இது ஐக்கிய தேசிய முன்னணியினால் முன்வைக்கப்பட்ட மொத்த முறைப்பாடுகளில் 66% ஆகும். பொலிசாரினால் 224 முறைப்பாடுகள் முன்வைக்கப்பட்டிருந்தன. இது மொத்த முறைப்பாடுகளில் 15% ஆகும். இவற்றில் தலா 89 முறைப்பாடுகள் (39.8%) முறையே ஐக்கிய மக்கள் சுதந்திர முன்னணி மற்றும் ஐக்கிய தேசிய முன்னணி என்பவற்றுக்கெதிராக பதிவு செய்யப்பட்ட முறைப்பாடுகளாக இருந்தன.