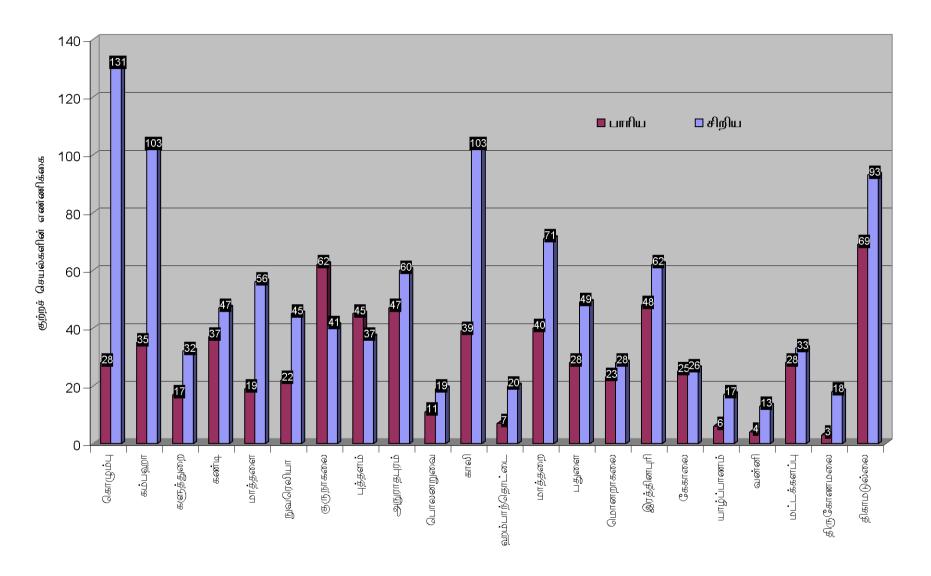

| உரு 10              | ஐ.ம.சு.கூ.,ஐ.தே.மு மற்றும் ஏனைய கட்சிகளுக்கெதிரான குற்றச்சாட்டுக்கள் (பாரிய சம்பவங்கள்) | 33  |
|---------------------|-----------------------------------------------------------------------------------------|-----|
| உரு 11              | ஐ.ம.சு.கூ.,ஐ.தே.மு மற்றும் ஏனைய கட்சிகளுக்கெதிரான குற்றச்சாட்டுக்கள் (சிறிய சம்பவங்கள்) | 34  |
| உரு 12              | ஐ.தே.மு.யால் செய்யப்பட்ட முறைப்பாடு (486)                                               | 35  |
|                     | ஐ.ம.சு.கூபால் செய்யப்பட்ட முறைப்பாடு (833)                                              |     |
| உரு 13              | மாகாண அடிப்படையில் பதிவுசெய்யப்பட்ட குற்றச்செயல்கள்                                     | 36  |
| உரு 14              | மாவட்ட அடிப்படையில் பதிவுசெய்யப்பட்ட குற்றச்செயல்களின் எண்ணிக்கை                        | 37  |
| தேர்தல் தின வன்மு   | <u>றறைகள்</u>                                                                           |     |
| உரு 15              | தேர்தல் தினங்களில் இடம்பெற்ற சம்பவங்களின் ஒப்பீடு - 2004 பொதுத் தேர்தல் தினத்துடன்:     | 96  |
|                     | A) தேர்தல் தினம் - $1999$ ஆம் ஆண்டு ஜனாதிபதித் தேர்தல்                                  |     |
|                     | m B) தேர்தல் தினம் - $ m 2001$ ஆம் ஆண்டு பொதுத் தேர்தல்                                 |     |
| அட்டவணை VII         | வன்முறைக்கு காரணமாக குற்றஞ்சாட்டப்பட்டவர்கள்                                            | 97  |
| அட்டவணை VIII        | பிரதேசரீதியாக இடம்பெற்ற குற்றச்செயல்களின் வகை                                           | 98  |
| அட்டவணை ${ m IX}$   | பிரதேசரீதியாக இடம்பெற்ற குற்றச்செயல்களின் வகை                                           | 99  |
| அட்டவணை ${ m X}$    | ஒவ்வொரு கட்சியாலும் நடாத்தப்பட்ட குற்றங்களின் வகை                                       | 100 |
| அட்டவணை ${ m XI}$   | கட்சிகளால் நடாத்தப்பட்ட குற்றச்செயல்கள்                                                 | 101 |
| அட்டவணை ${ m XII}$  | குற்றச்செயல்களின் எண்ணிக்கையும் அது தொடர்பாக குற்றஞ்சாட்டப்பட்ட மற்றும் குற்றஞ்சாட்டிய  |     |
|                     | கட்சிகளின் அட்டவணை                                                                      | 102 |
| அட்டவணை ${ m XIII}$ | தேர்தல் தினத்தன்று இடம்பெற்ற குற்றச்செயல்களின் விரிவான விபரம்                           | 103 |
| உரு 16              | ஒவ்வொரு கட்சிகளையும் சார்ந்த வன்முறையாளர்களால் நடாத்தப்பட்ட மொத்த குற்றச் செயல்களின்    |     |
|                     | <br>எண்ணிக்கை                                                                           | 104 |
| உரு 17              | மாகாண அடிப்படையில் இடம்பெற்ற மொத்த சம்பவங்களின் எண்ணிக்கை                               | 105 |

#### அ) வன்முறைச் சம்பவங்கள் குறித்த ஒரு தொகுப்பு

அறிவிக்கப்பட்ட ஓட்டுமொத்த வன்முறைச் சம்பவங்கள் 1485 ஆகும். இவற்றில் 540 (36.4%) சம்பவங்கள் பாரிய சம்பவங்கள் என வகைப்படுத்தப்பட்டுள்ளன. ஆகக் கூடிய அளவிலான சிறிய மற்றும் பாரிய வன்முறைச் சம்பவங்கள் கொழும்பு மாவட்டத்தில் (152 அல்லது 10%) பதிவு செய்யப்பட்டிருந்தன. ஆகக் கூடியளவிலான பாரிய வன்முறைச் சம்பவங்கள் திகாமடுல்ல மாவட்டத்தில் (56 அல்லது 10.4%) பதிவு செய்யப்பட்டிருந்தன. இதனையடுத்து குருனாகல் மாவட்டம் (55 அல்லது 10.2%) மற்றும் புத்தளம் மாவட்டம் (44 அல்லது 8.1%) இடம்பெறுகின்றன. மட்டக்களப்பு மாவட்டத்திலேயே ஆகக் கூடுதலான கொலைச் சம்பவங்கள் (4 அல்லது மொத்தக் கொலைகளில் 80%) இடம்பெற்றிருந்தன.