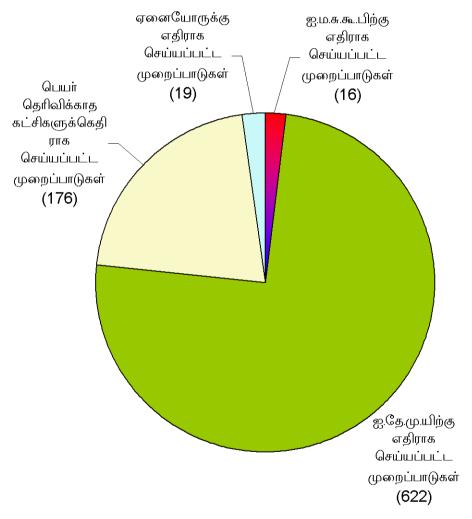

| உரு 10              | ஐ.ம.சு.கூ.,ஐ.தே.மு மற்றும் ஏனைய கட்சிகளுக்கெதிரான குற்றச்சாட்டுக்கள் (பாரிய சம்பவங்கள்) | 33  |
|---------------------|-----------------------------------------------------------------------------------------|-----|
| உரு 11              | ஐ.ம.சு.கூ.,ஐ.தே.மு மற்றும் ஏனைய கட்சிகளுக்கெதிரான குற்றச்சாட்டுக்கள் (சிறிய சம்பவங்கள்) | 34  |
| உரு 12              | ஐ.தே.மு.யால் செய்யப்பட்ட முறைப்பாடு (486)                                               | 35  |
|                     | ஐ.ம.சு.கூபால் செய்யப்பட்ட முறைப்பாடு (833)                                              |     |
| உரு 13              | மாகாண அடிப்படையில் பதிவுசெய்யப்பட்ட குற்றச்செயல்கள்                                     | 36  |
| உரு 14              | மாவட்ட அடிப்படையில் பதிவுசெய்யப்பட்ட குற்றச்செயல்களின் எண்ணிக்கை                        | 37  |
| தேர்தல் தின வன்மு   | <u>றறைகள்</u>                                                                           |     |
| உரு 15              | தேர்தல் தினங்களில் இடம்பெற்ற சம்பவங்களின் ஒப்பீடு - 2004 பொதுத் தேர்தல் தினத்துடன்:     | 96  |
|                     | A) தேர்தல் தினம் - $1999$ ஆம் ஆண்டு ஜனாதிபதித் தேர்தல்                                  |     |
|                     | m B) தேர்தல் தினம் - $ m 2001$ ஆம் ஆண்டு பொதுத் தேர்தல்                                 |     |
| அட்டவணை VII         | வன்முறைக்கு காரணமாக குற்றஞ்சாட்டப்பட்டவர்கள்                                            | 97  |
| அட்டவணை VIII        | பிரதேசரீதியாக இடம்பெற்ற குற்றச்செயல்களின் வகை                                           | 98  |
| அட்டவணை ${ m IX}$   | பிரதேசரீதியாக இடம்பெற்ற குற்றச்செயல்களின் வகை                                           | 99  |
| அட்டவணை ${ m X}$    | ஒவ்வொரு கட்சியாலும் நடாத்தப்பட்ட குற்றங்களின் வகை                                       | 100 |
| அட்டவணை ${ m XI}$   | கட்சிகளால் நடாத்தப்பட்ட குற்றச்செயல்கள்                                                 | 101 |
| அட்டவணை ${ m XII}$  | குற்றச்செயல்களின் எண்ணிக்கையும் அது தொடர்பாக குற்றஞ்சாட்டப்பட்ட மற்றும் குற்றஞ்சாட்டிய  |     |
|                     | கட்சிகளின் அட்டவணை                                                                      | 102 |
| அட்டவணை ${ m XIII}$ | தேர்தல் தினத்தன்று இடம்பெற்ற குற்றச்செயல்களின் விரிவான விபரம்                           | 103 |
| உரு 16              | ஒவ்வொரு கட்சிகளையும் சார்ந்த வன்முறையாளர்களால் நடாத்தப்பட்ட மொத்த குற்றச் செயல்களின்    |     |
|                     | <br>எண்ணிக்கை                                                                           | 104 |
| உரு 17              | மாகாண அடிப்படையில் இடம்பெற்ற மொத்த சம்பவங்களின் எண்ணிக்கை                               | 105 |

| உரு 18                  | கட்சிகளால் செய்யப்பட்ட மொத்த முறைப்பாடுகளின் எண்ணிக்கை                                    | 106 |
|-------------------------|-------------------------------------------------------------------------------------------|-----|
| உரு 19                  | வாக்களிப்பு நிலையங்களுடன் தொடர்புடையதாக நிகழ்ந்த சம்பவங்கள்                               | 107 |
| உரு 20                  | மாவட்ட ரீதியாக வாக்களிப்பு நிலையங்களுடன் தொடர்புடையதாக இடம் பெற்ற சம்பவங்கள               |     |
| தேர்தலிற்கு பிந்திய     | ப வன்முறைகள்                                                                              |     |
| அட்டவணை XIV             | மீறல்களுக்காக குற்றஞ்சாட்டப்பட்டோர் (திரண்ட எண்ணிக்கை இலக்கங்களில்)                       | 111 |
| அட்டவணை ${ m XV}$       | பதிவுசெய்யப்பட்ட குற்றச்செயல்கள் (திரண்ட எண்ணிக்கை இலக்கங்களில்)                          | 112 |
| அட்டவணை XVI             | ஒவ்வொரு கட்சியாலும் நடாத்தப்பட்ட குற்றங்களின் வகை (திரண்ட எண்ணிக்கை இலக்கங்களில்)         | 113 |
| அட்டவணை $\mathrm{XVII}$ | குற்றச்செயல்கள் தொடர்பாக குற்றஞ்சாட்டப்பட்ட மற்றும் குற்றஞ்சாட்டிய கட்சிகளின் அட்டவணை     |     |
|                         | (திரண்ட எண்ணிக்கை இலக்கங்களில்)                                                           | 114 |
| உரு 21                  | ஒவ்வொரு கட்சிகளையும் சார்ந்த வன்முறையாளர்களால் நடாத்தப்பட்ட குற்றச் செயல்களின் மொத்த      |     |
|                         | எண்ணிக்கை (108)                                                                           | 115 |
| உரு 22                  | வகை ரீதியாக அனைத்து சம்பவங்களும் $(108)$                                                  | 116 |
| உரு 23                  | ஒவ்வொரு கட்சிகளையும் சார்ந்த வன்முறையாளர்களால் நடாத்தப்பட்ட பாரிய குற்றச் செயல்கள் $(46)$ | 117 |
| உரு 24                  | வகை ரீதியாக பாரிய சம்பவங்கள் (46)                                                         | 118 |
| உரு 25                  | வகை ரீதியாக சிறிய சம்பவங்கள (62)                                                          | 119 |
| உரு 26                  | ஐ.தே.மு. செய்த முறைப்பாடுகள் (77)                                                         | 120 |
|                         | ஐ.ம.சு.கூ. செய்த முறைப்பாடுகள் (24)                                                       |     |
| உரு 27                  | மாகாண அடிப்படையில் பதிவுசெய்யப்பட்ட குற்றச்செயல்கள்                                       | 121 |
| உரு 28                  | மாவட்ட அடிப்படையில் பதிவுசெய்யப்பட்ட குற்றச் செயல்கள்                                     | 122 |