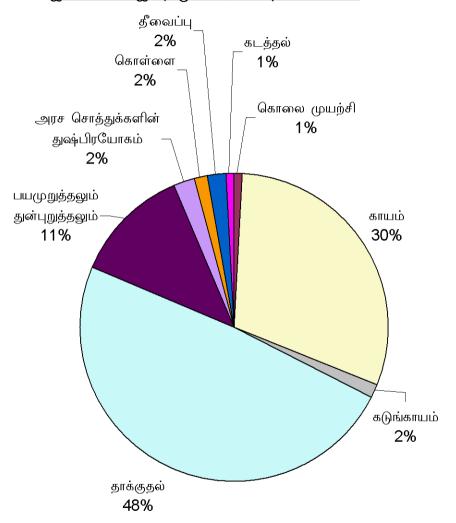

#### அ) வன்முறைச் சம்பவங்கள் குறித்த ஒரு தொகுப்பு

அறிவிக்கப்பட்ட ஓட்டுமொத்த வன்முறைச் சம்பவங்கள் 1485 ஆகும். இவற்றில் 540 (36.4%) சம்பவங்கள் பாரிய சம்பவங்கள் என வகைப்படுத்தப்பட்டுள்ளன. ஆகக் கூடிய அளவிலான சிறிய மற்றும் பாரிய வன்முறைச் சம்பவங்கள் கொழும்பு மாவட்டத்தில் (152 அல்லது 10%) பதிவு செய்யப்பட்டிருந்தன. ஆகக் கூடியளவிலான பாரிய வன்முறைச் சம்பவங்கள் திகாமடுல்ல மாவட்டத்தில் (56 அல்லது 10.4%) பதிவு செய்யப்பட்டிருந்தன. இதனையடுத்து குருனாகல் மாவட்டம் (55 அல்லது 10.2%) மற்றும் புத்தளம் மாவட்டம் (44 அல்லது 8.1%) இடம்பெறுகின்றன. மட்டக்களப்பு மாவட்டத்திலேயே ஆகக் கூடுதலான கொலைச் சம்பவங்கள் (4 அல்லது மொத்தக் கொலைகளில் 80%) இடம்பெற்றிருந்தன.