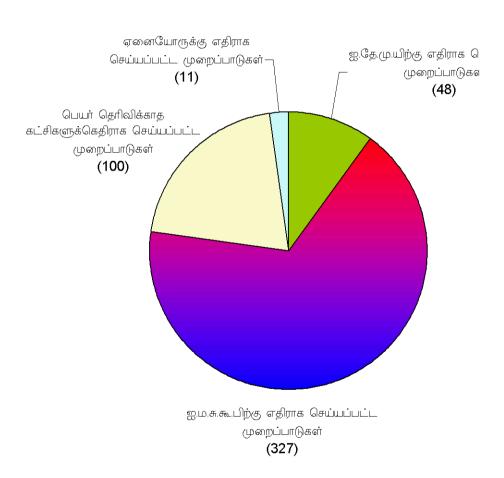

| உரு 10              | ஐ.ம.சு.கூ.,ஐ.தே.மு மற்றும் ஏனைய கட்சிகளுக்கெதிரான குற்றச்சாட்டுக்கள் (பாரிய சம்பவங்கள்) | 33  |
|---------------------|-----------------------------------------------------------------------------------------|-----|
| உரு 11              | ஐ.ம.சு.கூ.,ஐ.தே.மு மற்றும் ஏனைய கட்சிகளுக்கெதிரான குற்றச்சாட்டுக்கள் (சிறிய சம்பவங்கள்) | 34  |
| உரு 12              | ஐ.தே.மு.யால் செய்யப்பட்ட முறைப்பாடு (486)                                               | 35  |
|                     | ஐ.ம.சு.கூபால் செய்யப்பட்ட முறைப்பாடு (833)                                              |     |
| உரு 13              | மாகாண அடிப்படையில் பதிவுசெய்யப்பட்ட குற்றச்செயல்கள்                                     | 36  |
| உரு 14              | மாவட்ட அடிப்படையில் பதிவுசெய்யப்பட்ட குற்றச்செயல்களின் எண்ணிக்கை                        | 37  |
| தேர்தல் தின வன்மு   | <u>றறைகள்</u>                                                                           |     |
| உரு 15              | தேர்தல் தினங்களில் இடம்பெற்ற சம்பவங்களின் ஒப்பீடு - 2004 பொதுத் தேர்தல் தினத்துடன்:     | 96  |
|                     | A) தேர்தல் தினம் - $1999$ ஆம் ஆண்டு ஜனாதிபதித் தேர்தல்                                  |     |
|                     | m B) தேர்தல் தினம் - $ m 2001$ ஆம் ஆண்டு பொதுத் தேர்தல்                                 |     |
| அட்டவணை VII         | வன்முறைக்கு காரணமாக குற்றஞ்சாட்டப்பட்டவர்கள்                                            | 97  |
| அட்டவணை VIII        | பிரதேசரீதியாக இடம்பெற்ற குற்றச்செயல்களின் வகை                                           | 98  |
| அட்டவணை ${ m IX}$   | பிரதேசரீதியாக இடம்பெற்ற குற்றச்செயல்களின் வகை                                           | 99  |
| அட்டவணை ${ m X}$    | ஒவ்வொரு கட்சியாலும் நடாத்தப்பட்ட குற்றங்களின் வகை                                       | 100 |
| அட்டவணை ${ m XI}$   | கட்சிகளால் நடாத்தப்பட்ட குற்றச்செயல்கள்                                                 | 101 |
| அட்டவணை ${ m XII}$  | குற்றச்செயல்களின் எண்ணிக்கையும் அது தொடர்பாக குற்றஞ்சாட்டப்பட்ட மற்றும் குற்றஞ்சாட்டிய  |     |
|                     | கட்சிகளின் அட்டவணை                                                                      | 102 |
| அட்டவணை ${ m XIII}$ | தேர்தல் தினத்தன்று இடம்பெற்ற குற்றச்செயல்களின் விரிவான விபரம்                           | 103 |
| உரு 16              | ஒவ்வொரு கட்சிகளையும் சார்ந்த வன்முறையாளர்களால் நடாத்தப்பட்ட மொத்த குற்றச் செயல்களின்    |     |
|                     | <br>எண்ணிக்கை                                                                           | 104 |
| உரு 17              | மாகாண அடிப்படையில் இடம்பெற்ற மொத்த சம்பவங்களின் எண்ணிக்கை                               | 105 |

| உரு 18                  | கட்சிகளால் செய்யப்பட்ட மொத்த முறைப்பாடுகளின் எண்ணிக்கை                                    | 106 |
|-------------------------|-------------------------------------------------------------------------------------------|-----|
| உரு 19                  | வாக்களிப்பு நிலையங்களுடன் தொடர்புடையதாக நிகழ்ந்த சம்பவங்கள்                               | 107 |
| உரு 20                  | மாவட்ட ரீதியாக வாக்களிப்பு நிலையங்களுடன் தொடர்புடையதாக இடம் பெற்ற சம்பவங்கள               |     |
| தேர்தலிற்கு பிந்திய     | ப வன்முறைகள்                                                                              |     |
| அட்டவணை XIV             | மீறல்களுக்காக குற்றஞ்சாட்டப்பட்டோர் (திரண்ட எண்ணிக்கை இலக்கங்களில்)                       | 111 |
| அட்டவணை ${ m XV}$       | பதிவுசெய்யப்பட்ட குற்றச்செயல்கள் (திரண்ட எண்ணிக்கை இலக்கங்களில்)                          | 112 |
| அட்டவணை XVI             | ஒவ்வொரு கட்சியாலும் நடாத்தப்பட்ட குற்றங்களின் வகை (திரண்ட எண்ணிக்கை இலக்கங்களில்)         | 113 |
| அட்டவணை $\mathrm{XVII}$ | குற்றச்செயல்கள் தொடர்பாக குற்றஞ்சாட்டப்பட்ட மற்றும் குற்றஞ்சாட்டிய கட்சிகளின் அட்டவணை     |     |
|                         | (திரண்ட எண்ணிக்கை இலக்கங்களில்)                                                           | 114 |
| உரு 21                  | ஒவ்வொரு கட்சிகளையும் சார்ந்த வன்முறையாளர்களால் நடாத்தப்பட்ட குற்றச் செயல்களின் மொத்த      |     |
|                         | எண்ணிக்கை (108)                                                                           | 115 |
| உரு 22                  | வகை ரீதியாக அனைத்து சம்பவங்களும் $(108)$                                                  | 116 |
| உரு 23                  | ஒவ்வொரு கட்சிகளையும் சார்ந்த வன்முறையாளர்களால் நடாத்தப்பட்ட பாரிய குற்றச் செயல்கள் $(46)$ | 117 |
| உரு 24                  | வகை ரீதியாக பாரிய சம்பவங்கள் (46)                                                         | 118 |
| உரு 25                  | வகை ரீதியாக சிறிய சம்பவங்கள (62)                                                          | 119 |
| உரு 26                  | ஐ.தே.மு. செய்த முறைப்பாடுகள் (77)                                                         | 120 |
|                         | ஐ.ம.சு.கூ. செய்த முறைப்பாடுகள் (24)                                                       |     |
| உரு 27                  | மாகாண அடிப்படையில் பதிவுசெய்யப்பட்ட குற்றச்செயல்கள்                                       | 121 |
| உரு 28                  | மாவட்ட அடிப்படையில் பதிவுசெய்யப்பட்ட குற்றச் செயல்கள்                                     | 122 |