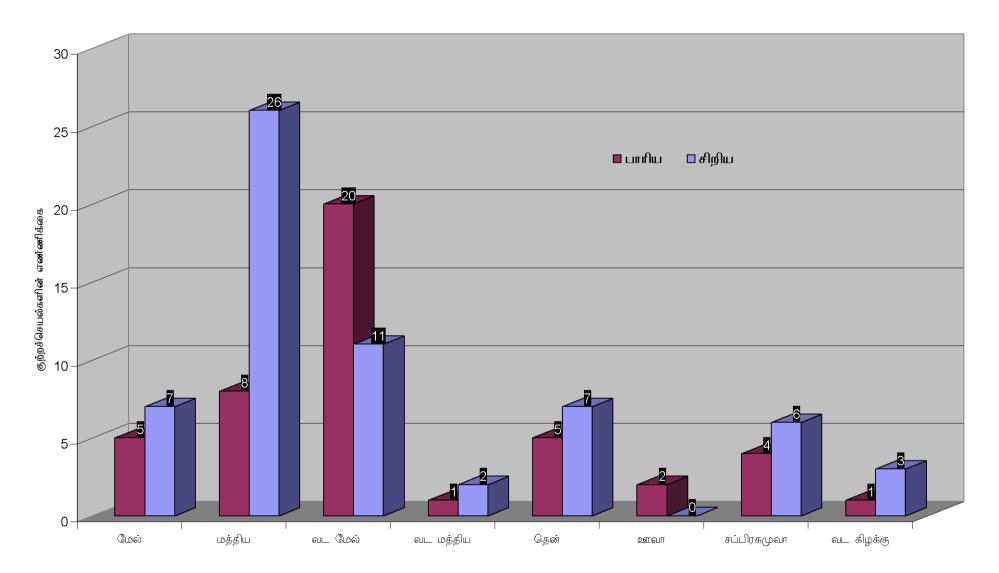

#### அ) வன்முறைச் சம்பவங்கள் குறித்த ஒரு தொகுப்பு

அறிவிக்கப்பட்ட ஓட்டுமொத்த வன்முறைச் சம்பவங்கள் 1485 ஆகும். இவற்றில் 540 (36.4%) சம்பவங்கள் பாரிய சம்பவங்கள் என வகைப்படுத்தப்பட்டுள்ளன. ஆகக் கூடிய அளவிலான சிறிய மற்றும் பாரிய வன்முறைச் சம்பவங்கள் கொழும்பு மாவட்டத்தில் (152 அல்லது 10%) பதிவு செய்யப்பட்டிருந்தன. ஆகக் கூடியளவிலான பாரிய வன்முறைச் சம்பவங்கள் திகாமடுல்ல மாவட்டத்தில் (56 அல்லது 10.4%) பதிவு செய்யப்பட்டிருந்தன. இதனையடுத்து குருனாகல் மாவட்டம் (55 அல்லது 10.2%) மற்றும் புத்தளம் மாவட்டம் (44 அல்லது 8.1%) இடம்பெறுகின்றன. மட்டக்களப்பு மாவட்டத்திலேயே ஆகக் கூடுதலான கொலைச் சம்பவங்கள் (4 அல்லது மொத்தக் கொலைகளில் 80%) இடம்பெற்றிருந்தன.