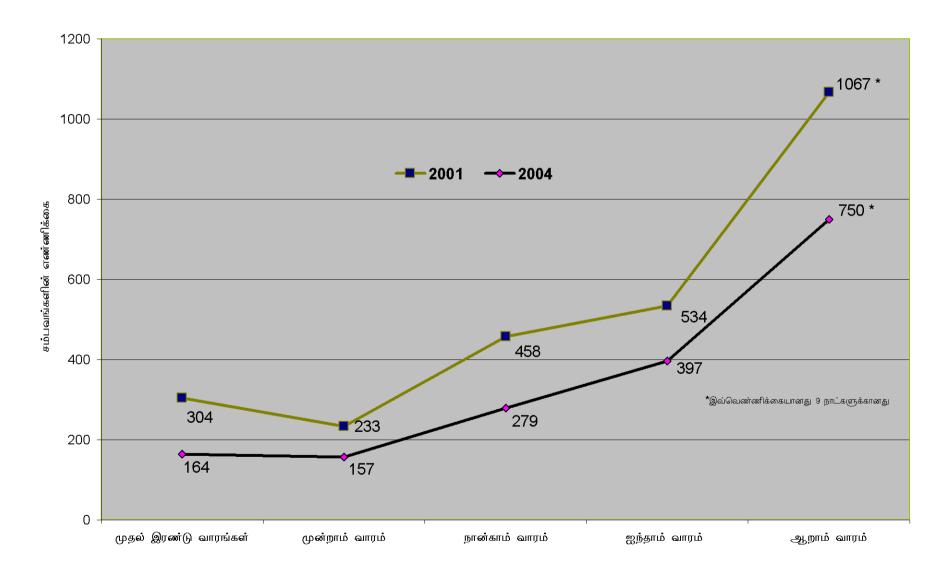

#### 2001 மற்றும் 2004 பொதுத்தேர்தல்களில் இடம்பெற்ற மொத்த வன்முறைச் சம்பவங்களின் ஒப்பீடு