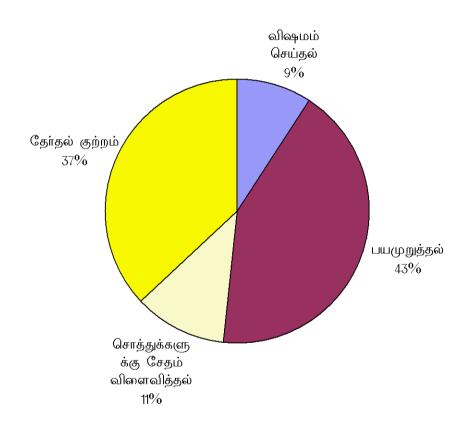

#### அ) வன்முறைச் சம்பவங்கள் குறித்த ஒரு தொகுப்பு

அறிவிக்கப்பட்ட ஓட்டுமொத்த வன்முறைச் சம்பவங்கள் 1485 ஆகும். இவற்றில் 540 (36.4%) சம்பவங்கள் பாரிய சம்பவங்கள் என வகைப்படுத்தப்பட்டுள்ளன. ஆகக் கூடிய அளவிலான சிறிய மற்றும் பாரிய வன்முறைச் சம்பவங்கள் கொழும்பு மாவட்டத்தில் (152 அல்லது 10%) பதிவு செய்யப்பட்டிருந்தன. ஆகக் கூடியளவிலான பாரிய வன்முறைச் சம்பவங்கள் திகாமடுல்ல மாவட்டத்தில் (56 அல்லது 10.4%) பதிவு செய்யப்பட்டிருந்தன. இதனையடுத்து குருனாகல் மாவட்டம் (55 அல்லது 10.2%) மற்றும் புத்தளம் மாவட்டம் (44 அல்லது 8.1%) இடம்பெறுகின்றன. மட்டக்களப்பு மாவட்டத்திலேயே ஆகக் கூடுதலான கொலைச் சம்பவங்கள் (4 அல்லது மொத்தக் கொலைகளில் 80%) இடம்பெற்றிருந்தன.

வன்முறைச் சம்பவங்கள் தொடர்பான ஆகக் கூடுதலான முறைப்பாடுகள் ஐக்கிய மக்கள் சுதந்திர முன்னணியினால் (726 அல்லது 49%) முன்வைக்கப்பட்டிருந்தன. இத்தகைய பெரும்பாலான முறைப்பாடுகளில் குற்றச் செயலைப் புரிந்த கட்சியாக ஐக்கிய தேசிய முன்னணியே (714 அல்லது 48%) இனங்காணப்பட்டிருந்தது. பாரிய வன்முறைச் சம்பவங்கள் தொடர்பாக ஐக்கிய தேசிய முன்னணிக்கு எதிராக 286 முறைப்பாடுகள் (53%) கிடைத்துள்ளது.