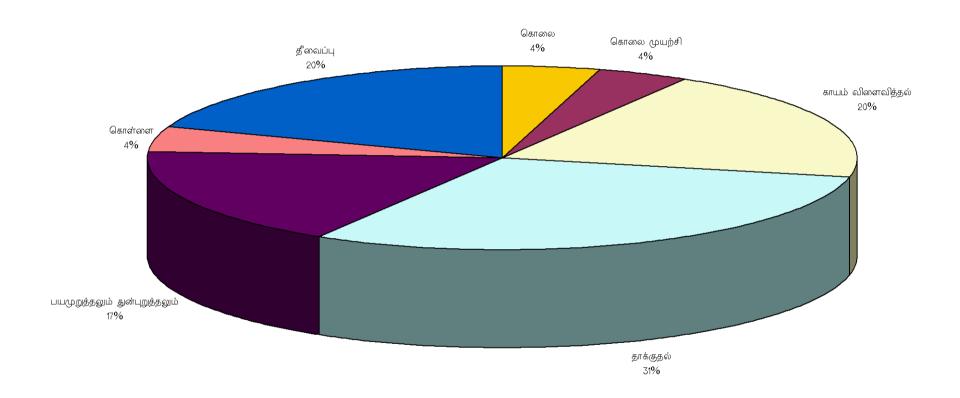

#### அ) வன்முறைச் சம்பவங்கள் குறித்த ஒரு தொகுப்பு

அறிவிக்கப்பட்ட ஓட்டுமொத்த வன்முறைச் சம்பவங்கள் 1485 ஆகும். இவற்றில் 540 (36.4%) சம்பவங்கள் பாரிய சம்பவங்கள் என வகைப்படுத்தப்பட்டுள்ளன. ஆகக் கூடிய அளவிலான சிறிய மற்றும் பாரிய வன்முறைச் சம்பவங்கள் கொழும்பு மாவட்டத்தில் (152 அல்லது 10%) பதிவு செய்யப்பட்டிருந்தன. ஆகக் கூடியளவிலான பாரிய வன்முறைச் சம்பவங்கள் திகாமடுல்ல மாவட்டத்தில் (56 அல்லது 10.4%) பதிவு செய்யப்பட்டிருந்தன. இதனையடுத்து குருனாகல் மாவட்டம் (55 அல்லது 10.2%) மற்றும் புத்தளம் மாவட்டம் (44 அல்லது 8.1%) இடம்பெறுகின்றன. மட்டக்களப்பு மாவட்டத்திலேயே ஆகக் கூடுதலான கொலைச் சம்பவங்கள் (4 அல்லது மொத்தக் கொலைகளில் 80%) இடம்பெற்றிருந்தன.