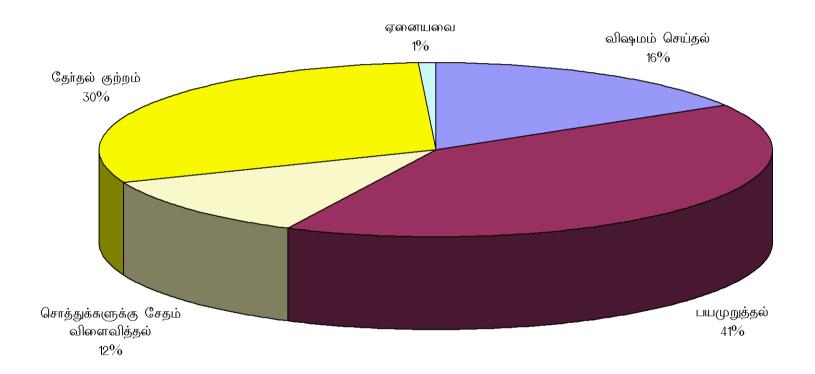

#### அ) வன்முறைச் சம்பவங்கள் குறித்த ஒரு தொகுப்பு

அறிவிக்கப்பட்ட ஓட்டுமொத்த வன்முறைச் சம்பவங்கள் 1485 ஆகும். இவற்றில் 540 (36.4%) சம்பவங்கள் பாரிய சம்பவங்கள் என வகைப்படுத்தப்பட்டுள்ளன. ஆகக் கூடிய அளவிலான சிறிய மற்றும் பாரிய வன்முறைச் சம்பவங்கள் கொழும்பு மாவட்டத்தில் (152 அல்லது 10%) பதிவு செய்யப்பட்டிருந்தன. ஆகக் கூடியளவிலான பாரிய வன்முறைச் சம்பவங்கள் திகாமடுல்ல மாவட்டத்தில் (56 அல்லது 10.4%) பதிவு செய்யப்பட்டிருந்தன. இதனையடுத்து குருனாகல் மாவட்டம் (55 அல்லது 10.2%) மற்றும் புத்தளம் மாவட்டம் (44 அல்லது 8.1%) இடம்பெறுகின்றன. மட்டக்களப்பு மாவட்டத்திலேயே ஆகக் கூடுதலான கொலைச் சம்பவங்கள் (4 அல்லது மொத்தக் கொலைகளில் 80%) இடம்பெற்றிருந்தன.