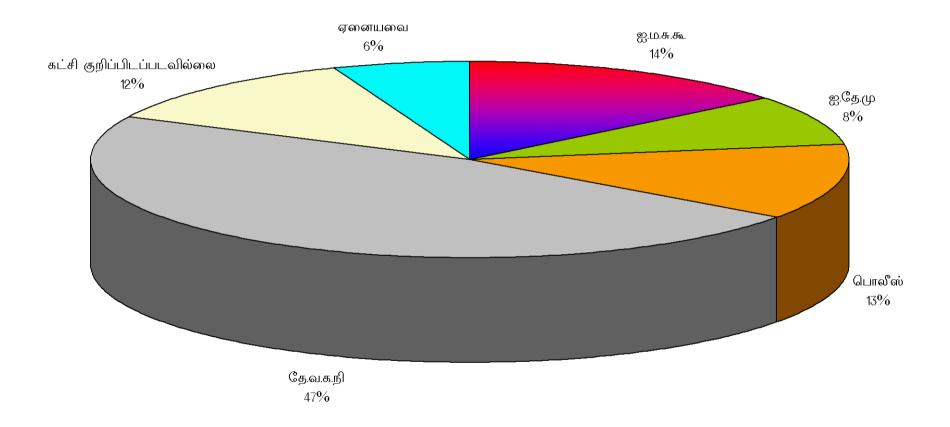

வன்முறைச் சம்பவங்கள் தொடர்பான ஆகக் கூடுதலான முறைப்பாடுகள் ஐக்கிய மக்கள் சுதந்திர முன்னணியினால் (726 அல்லது 49%) முன்வைக்கப்பட்டிருந்தன. இத்தகைய பெரும்பாலான முறைப்பாடுகளில் குற்றச் செயலைப் புரிந்த கட்சியாக ஐக்கிய தேசிய முன்னணியே (714 அல்லது 48%) இனங்காணப்பட்டிருந்தது. பாரிய வன்முறைச் சம்பவங்கள் தொடர்பாக ஐக்கிய தேசிய முன்னணிக்கு எதிராக 286 முறைப்பாடுகள் (53%) கிடைத்துள்ளது.

ஐக்கிய தேசிய முன்னணிக்கு எதிராக ஆகக் கூடுதலான முறைப்பாடுகளை (547) ஐக்கிய மக்கள் சுதந்திர முன்னணியே முன் வைத்திருந்தது. இது இம்முன்னணியினால் முன் வைக்கப்பட்ட மொத்த முறைப்பாடுகளின் 75% ஆகும். ஐக்கிய தேசிய முன்னணி ஐக்கிய மக்கள் சுதந்திர முன்னணிக்கெதிராக 266 முறைப்பாடுகளை முன்வைத்திருந்தது. இது ஐக்கிய தேசிய முன்னணியினால் முன்வைக்கப்பட்ட மொத்த முறைப்பாடுகளில் 66% ஆகும். பொலிசாரினால் 224 முறைப்பாடுகள் முன்வைக்கப்பட்டிருந்தன. இது மொத்த முறைப்பாடுகளில் 15% ஆகும். இவற்றில் தலா 89 முறைப்பாடுகள் (39.8%) முறையே ஐக்கிய மக்கள் சுதந்திர முன்னணி மற்றும் ஐக்கிய தேசிய முன்னணி என்பவற்றுக்கெதிராக பதிவு செய்யப்பட்ட முறைப்பாடுகளாக இருந்தன.