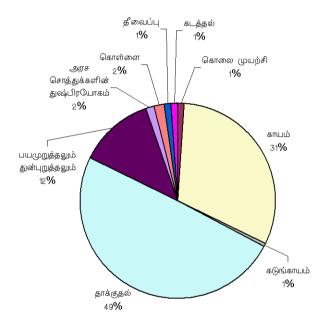

# தேர்தலிற்கு முந்திய மீறல்கள்

| உரு 1             | 2001 மற்றும் $2004$ பொதுத்தேர்தல்களில் இடம்பெற்ற மொத்த வன்முறைச் சம்பவங்களின் ஒப்பீடு           | 18 |
|-------------------|-------------------------------------------------------------------------------------------------|----|
| அட்டவணை ${ m I}$  | வன்முறைக்கு காரணமாக குற்றஞ்சாட்டப்பட்டவர்கள் (திரண்ட எண்ணிக்கை இலக்கங்களில்)                    | 19 |
| அட்டவணை ${ m II}$ | குற்றச்செயல்களின் அறிக்கை (திரண்ட எண்ணிக்கை இலக்கங்களில்)                                       | 20 |
| அட்டவணை III       | ஒவ்வொரு கட்சியாலும் நடாத்தப்பட்ட குற்றங்களின் வகை (திரண்ட எண்ணிக்கை இலக்கங்களில்)               | 21 |
| அட்டவணை IV        | குற்றச்செயல்களின் எண்ணிக்கையும் அது தொடர்பாக குற்றஞ்சாட்டப்பட்ட மற்றும் குற்றஞ்சாட்டிய          |    |
|                   | கட்சிகளின் அட்டவணை (திரண்ட எண்ணிக்கை இலக்கங்களில்)                                              | 22 |
| அட்டவணை V         | திகதிவாரியாக இடம்பெற்ற சம்பவங்களின் விபரம்                                                      | 23 |
| அட்டவணை VI        | 2001 ம் ஆண்டு பொதுத்தேர்தலில் இடம்பெற்ற சம்பவங்களுடனான ஒப்பீடு                                  | 24 |
| உரு 2             | ு<br>வகைரீதியாக அனைத்து சம்பவங்களும் (1747)                                                     | 25 |
| உரு 3             | வகைரீதியாக பாரிய சம்பவங்கள் (643)                                                               | 26 |
| உரு 4             | ஒவ்வொரு கட்சிகளையும் சார்ந்த வன்முறையாளர்களால் நடாத்தப்பட்ட பெரிய குற்றச்செயல்களின்             |    |
|                   | எண்ணிக்கை (643)                                                                                 | 27 |
| உரு 5             | வகைரீதியாக சிறிய சம்பவங்கள் $(1104)$                                                            | 28 |
| உரு 6             | ஒவ்வொரு கட்சிகளையும் சார்ந்த வன்முறையாளர்களால் நடாத்தப்பட்ட சிறிய குற்றச்செயல்களின் மொத்த       |    |
|                   | எண்ணிக்கை (1104)                                                                                | 29 |
| உரு 7             | ஓவ்வொரு அரசியற்கட்சிகளாலும் நடாத்தப்பட்டதாக குற்றஞ்சாட்டப்பட்ட பாரிய மீறல்களின் தொகுப்பு        | 30 |
| உரு 8             | ஐ.தே.மு யால் நடாத்தப்பட்டதாக குற்றஞ்சாட்டப்பட்ட மீறல்களின் தொகுப்பு: பாரிய சம்பவங்கள் (336)     | 31 |
|                   | ஐ.ம.சு.கூ பால் நடாத்தப்பட்டதாக குற்றஞ்சாட்டப்பட்ட மீறல்களின் தொகுப்பு: பாரிய சம்பவங்கள் $(186)$ |    |
| உரு 9             | ஐ.தே.மு.யால் நடாத்தப்பட்டதாக குற்றஞ்சாட்டப்பட்ட மீறல்களின் தொகுப்பு: சிறிய சம்பவங்கள் (484)     | 32 |
|                   | ஐ.ம.சு.கூ.பால் நடாத்தப்பட்டதாக குற்றஞ்சாட்டப்பட்ட மீறல்களின் தொகுப்பு: சிறிய சம்பவங்கள் (283)   |    |

#### தே.வ.க.நி. கண்காணிப்பு

2004 ஏப்ரல் இறுதியில் தேர்தல் சம்பந்தப்பட்ட மொத்த வன்முறைச் சம்பவங்கள் 2303 என தே.வ.க.நி. இனால் அடையாளம் காணப்பட்டது. இம் மொத்தச் சம்பவங்களில் 448 சம்பவங்கள் தேர்தல் தினத்தன்றும் அதைத் தொடர்ந்து 2 கொலைகள் உட்பட 108 சம்பவங்கள் தேர்தலுக்கு பின்னரான காலத்திலும் இடம்பெற்றது.