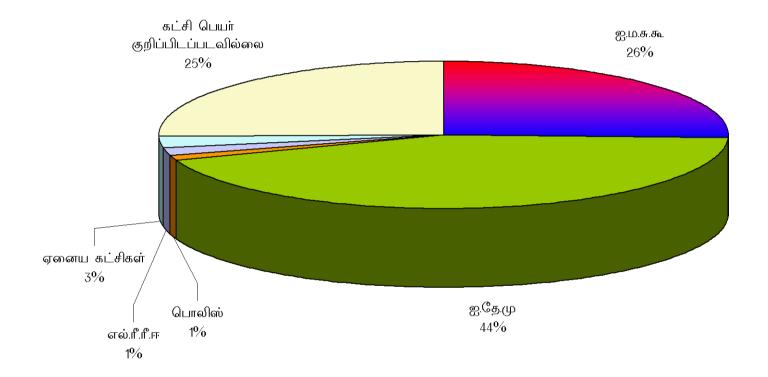

வன்முறைச் சம்பவங்கள் தொடர்பான ஆகக் கூடுதலான முறைப்பாடுகள் ஐக்கிய மக்கள் சுதந்திர முன்னணியினால் (726 அல்லது 49%) முன்வைக்கப்பட்டிருந்தன. இத்தகைய பெரும்பாலான முறைப்பாடுகளில் குற்றச் செயலைப் புரிந்த கட்சியாக ஐக்கிய தேசிய முன்னணியே (714 அல்லது 48%) இனங்காணப்பட்டிருந்தது. பாரிய வன்முறைச் சம்பவங்கள் தொடர்பாக ஐக்கிய தேசிய முன்னணிக்கு எதிராக 286 முறைப்பாடுகள் (53%) கிடைத்துள்ளது.

ஐக்கிய தேசிய முன்னணிக்கு எதிராக ஆகக் கூடுதலான முறைப்பாடுகளை (547) ஐக்கிய மக்கள் சுதந்திர முன்னணியே முன் வைத்திருந்தது. இது இம்முன்னணியினால் முன் வைக்கப்பட்ட மொத்த முறைப்பாடுகளின் 75% ஆகும். ஐக்கிய தேசிய முன்னணி ஐக்கிய மக்கள் சுதந்திர முன்னணிக்கெதிராக 266 முறைப்பாடுகளை முன்வைத்திருந்தது. இது ஐக்கிய தேசிய முன்னணியினால் முன்வைக்கப்பட்ட மொத்த முறைப்பாடுகளில் 66% ஆகும். பொலிசாரினால் 224 முறைப்பாடுகள் முன்வைக்கப்பட்டிருந்தன. இது மொத்த முறைப்பாடுகளில் 15% ஆகும். இவற்றில் தலா 89 முறைப்பாடுகள் (39.8%) முறையே ஐக்கிய மக்கள் சுதந்திர முன்னணி மற்றும் ஐக்கிய தேசிய முன்னணி என்பவற்றுக்கெதிராக பதிவு செய்யப்பட்ட முறைப்பாடுகளாக இருந்தன.