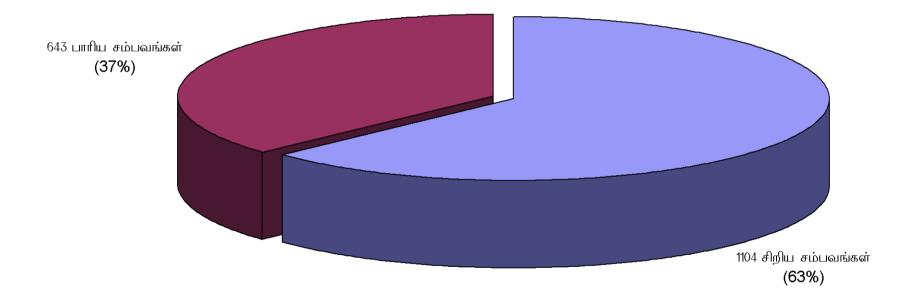

#### அ) வன்முறைச் சம்பவங்கள் குறித்த ஒரு தொகுப்பு

அறிவிக்கப்பட்ட ஓட்டுமொத்த வன்முறைச் சம்பவங்கள் 1485 ஆகும். இவற்றில் 540 (36.4%) சம்பவங்கள் பாரிய சம்பவங்கள் என வகைப்படுத்தப்பட்டுள்ளன. ஆகக் கூடிய அளவிலான சிறிய மற்றும் பாரிய வன்முறைச் சம்பவங்கள் கொழும்பு மாவட்டத்தில் (152 அல்லது 10%) பதிவு செய்யப்பட்டிருந்தன. ஆகக் கூடியளவிலான பாரிய வன்முறைச் சம்பவங்கள் திகாமடுல்ல மாவட்டத்தில் (56 அல்லது 10.4%) பதிவு செய்யப்பட்டிருந்தன. இதனையடுத்து குருனாகல் மாவட்டம் (55 அல்லது 10.2%) மற்றும் புத்தளம் மாவட்டம் (44 அல்லது 8.1%) இடம்பெறுகின்றன. மட்டக்களப்பு மாவட்டத்திலேயே ஆகக் கூடுதலான கொலைச் சம்பவங்கள் (4 அல்லது மொத்தக் கொலைகளில் 80%) இடம்பெற்றிருந்தன.