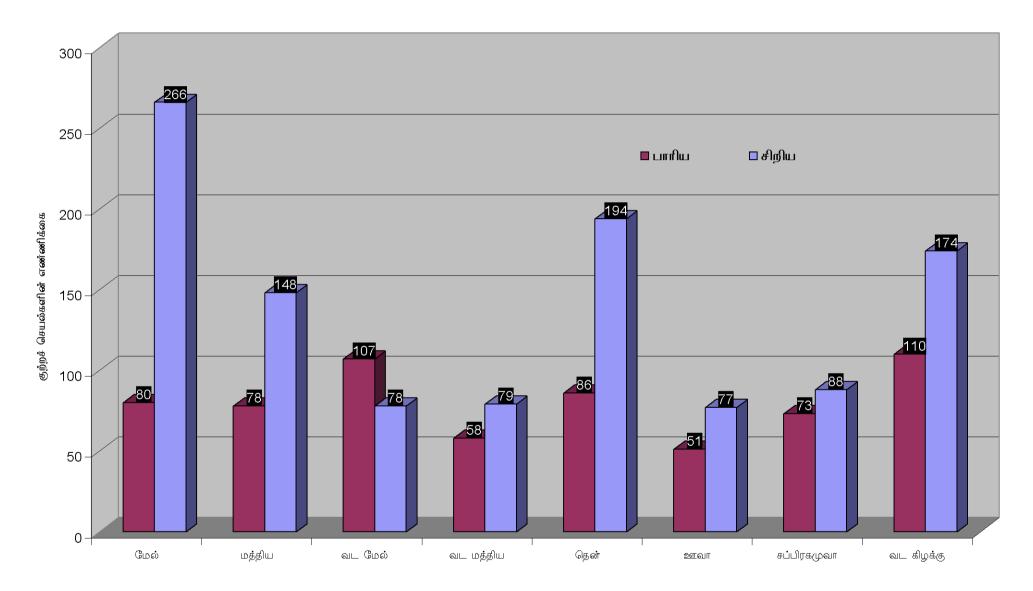

| உரு 10              | ஐ.ம.சு.கூ.,ஐ.தே.மு மற்றும் ஏனைய கட்சிகளுக்கெதிரான குற்றச்சாட்டுக்கள் (பாரிய சம்பவங்கள்) | 33  |
|---------------------|-----------------------------------------------------------------------------------------|-----|
| உரு 11              | ஐ.ம.சு.கூ.,ஐ.தே.மு மற்றும் ஏனைய கட்சிகளுக்கெதிரான குற்றச்சாட்டுக்கள் (சிறிய சம்பவங்கள்) | 34  |
| உரு 12              | ஐ.தே.மு.யால் செய்யப்பட்ட முறைப்பாடு (486)                                               | 35  |
|                     | ஐ.ம.சு.கூபால் செய்யப்பட்ட முறைப்பாடு (833)                                              |     |
| உரு 13              | மாகாண அடிப்படையில் பதிவுசெய்யப்பட்ட குற்றச்செயல்கள்                                     | 36  |
| உரு 14              | மாவட்ட அடிப்படையில் பதிவுசெய்யப்பட்ட குற்றச்செயல்களின் எண்ணிக்கை                        | 37  |
| தேர்தல் தின வன்மு   | <u>றறைகள்</u>                                                                           |     |
| உரு 15              | தேர்தல் தினங்களில் இடம்பெற்ற சம்பவங்களின் ஒப்பீடு - 2004 பொதுத் தேர்தல் தினத்துடன்:     | 96  |
|                     | A) தேர்தல் தினம் - $1999$ ஆம் ஆண்டு ஜனாதிபதித் தேர்தல்                                  |     |
|                     | m B) தேர்தல் தினம் - $ m 2001$ ஆம் ஆண்டு பொதுத் தேர்தல்                                 |     |
| அட்டவணை VII         | வன்முறைக்கு காரணமாக குற்றஞ்சாட்டப்பட்டவர்கள்                                            | 97  |
| அட்டவணை VIII        | பிரதேசரீதியாக இடம்பெற்ற குற்றச்செயல்களின் வகை                                           | 98  |
| அட்டவணை ${ m IX}$   | பிரதேசரீதியாக இடம்பெற்ற குற்றச்செயல்களின் வகை                                           | 99  |
| அட்டவணை ${ m X}$    | ஒவ்வொரு கட்சியாலும் நடாத்தப்பட்ட குற்றங்களின் வகை                                       | 100 |
| அட்டவணை ${ m XI}$   | கட்சிகளால் நடாத்தப்பட்ட குற்றச்செயல்கள்                                                 | 101 |
| அட்டவணை ${ m XII}$  | குற்றச்செயல்களின் எண்ணிக்கையும் அது தொடர்பாக குற்றஞ்சாட்டப்பட்ட மற்றும் குற்றஞ்சாட்டிய  |     |
|                     | கட்சிகளின் அட்டவணை                                                                      | 102 |
| அட்டவணை ${ m XIII}$ | தேர்தல் தினத்தன்று இடம்பெற்ற குற்றச்செயல்களின் விரிவான விபரம்                           | 103 |
| உரு 16              | ஒவ்வொரு கட்சிகளையும் சார்ந்த வன்முறையாளர்களால் நடாத்தப்பட்ட மொத்த குற்றச் செயல்களின்    |     |
|                     | <br>எண்ணிக்கை                                                                           | 104 |
| உரு 17              | மாகாண அடிப்படையில் இடம்பெற்ற மொத்த சம்பவங்களின் எண்ணிக்கை                               | 105 |

#### அ) வன்முறைச் சம்பவங்கள் குறித்த ஒரு தொகுப்பு

அறிவிக்கப்பட்ட ஓட்டுமொத்த வன்முறைச் சம்பவங்கள் 1485 ஆகும். இவற்றில் 540 (36.4%) சம்பவங்கள் பாரிய சம்பவங்கள் என வகைப்படுத்தப்பட்டுள்ளன. ஆகக் கூடிய அளவிலான சிறிய மற்றும் பாரிய வன்முறைச் சம்பவங்கள் கொழும்பு மாவட்டத்தில் (152 அல்லது 10%) பதிவு செய்யப்பட்டிருந்தன. ஆகக் கூடியளவிலான பாரிய வன்முறைச் சம்பவங்கள் திகாமடுல்ல மாவட்டத்தில் (56 அல்லது 10.4%) பதிவு செய்யப்பட்டிருந்தன. இதனையடுத்து குருனாகல் மாவட்டம் (55 அல்லது 10.2%) மற்றும் புத்தளம் மாவட்டம் (44 அல்லது 8.1%) இடம்பெறுகின்றன. மட்டக்களப்பு மாவட்டத்திலேயே ஆகக் கூடுதலான கொலைச் சம்பவங்கள் (4 அல்லது மொத்தக் கொலைகளில் 80%) இடம்பெற்றிருந்தன.