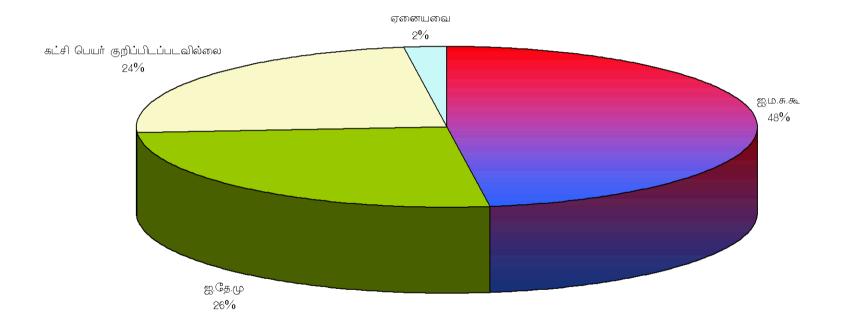

வன்முறைச் சம்பவங்கள் தொடர்பான ஆகக் கூடுதலான முறைப்பாடுகள் ஐக்கிய மக்கள் சுதந்திர முன்னணியினால் (726 அல்லது 49%) முன்வைக்கப்பட்டிருந்தன. இத்தகைய பெரும்பாலான முறைப்பாடுகளில் குற்றச் செயலைப் புரிந்த கட்சியாக ஐக்கிய தேசிய முன்னணியே (714 அல்லது 48%) இனங்காணப்பட்டிருந்தது. பாரிய வன்முறைச் சம்பவங்கள் தொடர்பாக ஐக்கிய தேசிய முன்னணிக்கு எதிராக 286 முறைப்பாடுகள் (53%) கிடைத்துள்ளது.

ஐக்கிய தேசிய முன்னணிக்கு எதிராக ஆகக் கூடுதலான முறைப்பாடுகளை (547) ஐக்கிய மக்கள் சுதந்திர முன்னணியே முன் வைத்திருந்தது. இது இம்முன்னணியினால் முன் வைக்கப்பட்ட மொத்த முறைப்பாடுகளின் 75% ஆகும். ஐக்கிய தேசிய முன்னணி ஐக்கிய மக்கள் சுதந்திர முன்னணிக்கெதிராக 266 முறைப்பாடுகளை முன்வைத்திருந்தது. இது ஐக்கிய தேசிய முன்னணியினால் முன்வைக்கப்பட்ட மொத்த முறைப்பாடுகளில் 66% ஆகும். பொலிசாரினால் 224 முறைப்பாடுகள் முன்வைக்கப்பட்டிருந்தன. இது மொத்த முறைப்பாடுகளில் 15% ஆகும். இவற்றில் தலா 89 முறைப்பாடுகள் (39.8%) முறையே ஐக்கிய மக்கள் சுதந்திர முன்னணி மற்றும் ஐக்கிய தேசிய முன்னணி என்பவற்றுக்கெதிராக பதிவு செய்யப்பட்ட முறைப்பாடுகளாக இருந்தன.