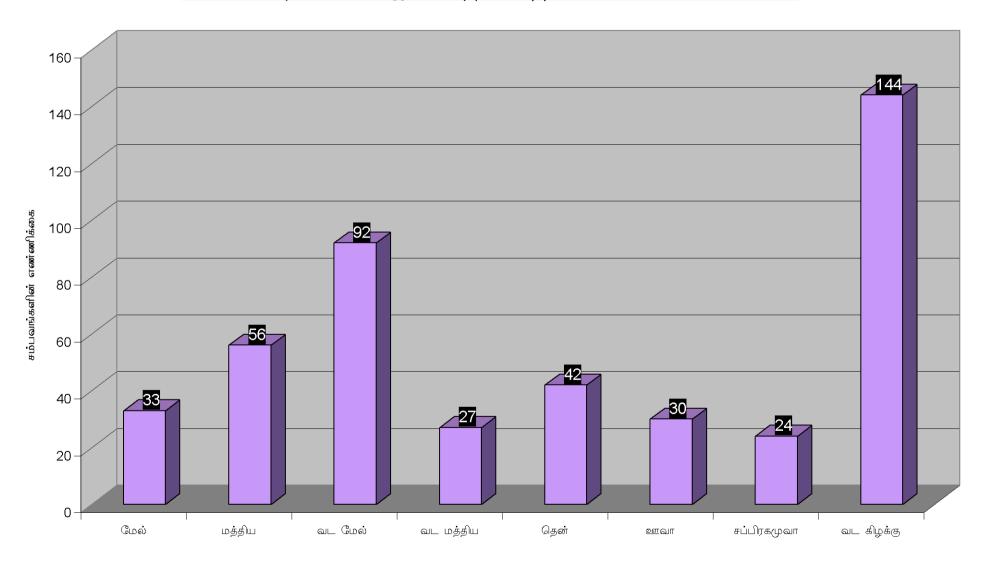

#### அ) வன்முறைச் சம்பவங்கள் குறித்த ஒரு தொகுப்பு

அறிவிக்கப்பட்ட ஓட்டுமொத்த வன்முறைச் சம்பவங்கள் 1485 ஆகும். இவற்றில் 540 (36.4%) சம்பவங்கள் பாரிய சம்பவங்கள் என வகைப்படுத்தப்பட்டுள்ளன. ஆகக் கூடிய அளவிலான சிறிய மற்றும் பாரிய வன்முறைச் சம்பவங்கள் கொழும்பு மாவட்டத்தில் (152 அல்லது 10%) பதிவு செய்யப்பட்டிருந்தன. ஆகக் கூடியளவிலான பாரிய வன்முறைச் சம்பவங்கள் திகாமடுல்ல மாவட்டத்தில் (56 அல்லது 10.4%) பதிவு செய்யப்பட்டிருந்தன. இதனையடுத்து குருனாகல் மாவட்டம் (55 அல்லது 10.2%) மற்றும் புத்தளம் மாவட்டம் (44 அல்லது 8.1%) இடம்பெறுகின்றன. மட்டக்களப்பு மாவட்டத்திலேயே ஆகக் கூடுதலான கொலைச் சம்பவங்கள் (4 அல்லது மொத்தக் கொலைகளில் 80%) இடம்பெற்றிருந்தன.