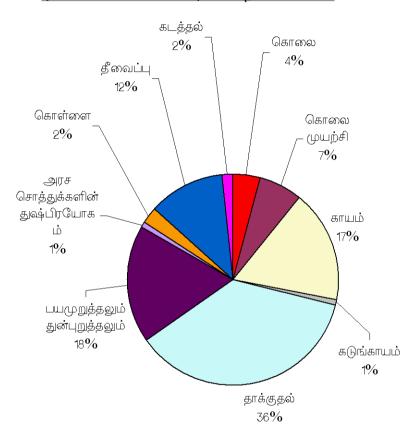

#### தே.வ.க.நி. கண்காணிப்பு

2004 ஏப்ரல் இறுதியில் தேர்தல் சம்பந்தப்பட்ட மொத்த வன்முறைச் சம்பவங்கள் 2303 என தே.வ.க.நி. இனால் அடையாளம் காணப்பட்டது. இம் மொத்தச் சம்பவங்களில் 448 சம்பவங்கள் தேர்தல் தினத்தன்றும் அதைத் தொடர்ந்து 2 கொலைகள் உட்பட 108 சம்பவங்கள் தேர்தலுக்கு பின்னரான காலத்திலும் இடம்பெற்றது.