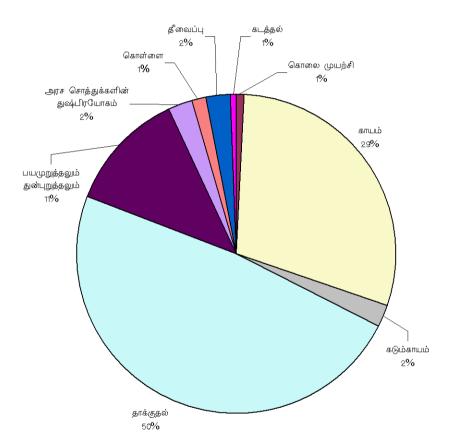

# தேர்தலிற்கு முந்திய மீறல்கள்

| உரு 1             | 2001 மற்றும் $2004$ பொதுத்தேர்தல்களில் இடம்பெற்ற மொத்த வன்முறைச் சம்பவங்களின் ஒப்பீடு           | 18 |
|-------------------|-------------------------------------------------------------------------------------------------|----|
| அட்டவணை ${ m I}$  | வன்முறைக்கு காரணமாக குற்றஞ்சாட்டப்பட்டவர்கள் (திரண்ட எண்ணிக்கை இலக்கங்களில்)                    | 19 |
| அட்டவணை ${ m II}$ | குற்றச்செயல்களின் அறிக்கை (திரண்ட எண்ணிக்கை இலக்கங்களில்)                                       | 20 |
| அட்டவணை III       | ஒவ்வொரு கட்சியாலும் நடாத்தப்பட்ட குற்றங்களின் வகை (திரண்ட எண்ணிக்கை இலக்கங்களில்)               | 21 |
| அட்டவணை IV        | குற்றச்செயல்களின் எண்ணிக்கையும் அது தொடர்பாக குற்றஞ்சாட்டப்பட்ட மற்றும் குற்றஞ்சாட்டிய          |    |
|                   | கட்சிகளின் அட்டவணை (திரண்ட எண்ணிக்கை இலக்கங்களில்)                                              | 22 |
| அட்டவணை V         | திகதிவாரியாக இடம்பெற்ற சம்பவங்களின் விபரம்                                                      | 23 |
| அட்டவணை VI        | 2001 ம் ஆண்டு பொதுத்தேர்தலில் இடம்பெற்ற சம்பவங்களுடனான ஒப்பீடு                                  | 24 |
| உரு 2             | ு<br>வகைரீதியாக அனைத்து சம்பவங்களும் (1747)                                                     | 25 |
| உரு 3             | வகைரீதியாக பாரிய சம்பவங்கள் (643)                                                               | 26 |
| உரு 4             | ஒவ்வொரு கட்சிகளையும் சார்ந்த வன்முறையாளர்களால் நடாத்தப்பட்ட பெரிய குற்றச்செயல்களின்             |    |
|                   | எண்ணிக்கை (643)                                                                                 | 27 |
| உரு 5             | வகைரீதியாக சிறிய சம்பவங்கள் $(1104)$                                                            | 28 |
| உரு 6             | ஒவ்வொரு கட்சிகளையும் சார்ந்த வன்முறையாளர்களால் நடாத்தப்பட்ட சிறிய குற்றச்செயல்களின் மொத்த       |    |
|                   | எண்ணிக்கை (1104)                                                                                | 29 |
| உரு 7             | ஓவ்வொரு அரசியற்கட்சிகளாலும் நடாத்தப்பட்டதாக குற்றஞ்சாட்டப்பட்ட பாரிய மீறல்களின் தொகுப்பு        | 30 |
| உரு 8             | ஐ.தே.மு யால் நடாத்தப்பட்டதாக குற்றஞ்சாட்டப்பட்ட மீறல்களின் தொகுப்பு: பாரிய சம்பவங்கள் (336)     | 31 |
|                   | ஐ.ம.சு.கூ பால் நடாத்தப்பட்டதாக குற்றஞ்சாட்டப்பட்ட மீறல்களின் தொகுப்பு: பாரிய சம்பவங்கள் $(186)$ |    |
| உரு 9             | ஐ.தே.மு.யால் நடாத்தப்பட்டதாக குற்றஞ்சாட்டப்பட்ட மீறல்களின் தொகுப்பு: சிறிய சம்பவங்கள் (484)     | 32 |
|                   | ஐ.ம.சு.கூ.பால் நடாத்தப்பட்டதாக குற்றஞ்சாட்டப்பட்ட மீறல்களின் தொகுப்பு: சிறிய சம்பவங்கள் (283)   |    |

#### அ) வன்முறைச் சம்பவங்கள் குறித்த ஒரு தொகுப்பு

அறிவிக்கப்பட்ட ஓட்டுமொத்த வன்முறைச் சம்பவங்கள் 1485 ஆகும். இவற்றில் 540 (36.4%) சம்பவங்கள் பாரிய சம்பவங்கள் என வகைப்படுத்தப்பட்டுள்ளன. ஆகக் கூடிய அளவிலான சிறிய மற்றும் பாரிய வன்முறைச் சம்பவங்கள் கொழும்பு மாவட்டத்தில் (152 அல்லது 10%) பதிவு செய்யப்பட்டிருந்தன. ஆகக் கூடியளவிலான பாரிய வன்முறைச் சம்பவங்கள் திகாமடுல்ல மாவட்டத்தில் (56 அல்லது 10.4%) பதிவு செய்யப்பட்டிருந்தன. இதனையடுத்து குருனாகல் மாவட்டம் (55 அல்லது 10.2%) மற்றும் புத்தளம் மாவட்டம் (44 அல்லது 8.1%) இடம்பெறுகின்றன. மட்டக்களப்பு மாவட்டத்திலேயே ஆகக் கூடுதலான கொலைச் சம்பவங்கள் (4 அல்லது மொத்தக் கொலைகளில் 80%) இடம்பெற்றிருந்தன.