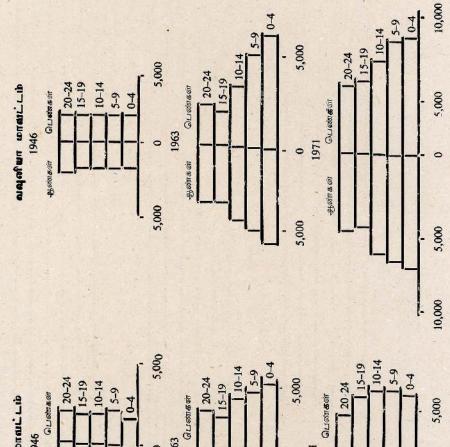

## மாவட்டங்களுக்கான சனத் தொகைப்படிவம்

1946, 1963, 1971 ஆகிய வருடங்களுக்கு 0-4, 5-9, 10-14, 15 19, 20-24 ஆகிய வயதத் தொகுதி வகையில் நாட்டின் 22 மாவட்டங்களிடையே காணப்பட்ட 24 வயதுக்குள்ளான சனத் தொகையின் பரம்பற் தரவைகள்யும்; 1946, 1963 1971 ஆகிய வருடங்களுக்கு 0-14, 15-24 வயதுத் தொகுதிகளுக்கான மாவட்ட அடிப்படையில் மேற்கொண்ட ஒப்பீட்டு ஆராய்வையும்; மாவட்ட அடிப்படையில் மேற்கொண்ட ஒப்பீட்டு ஆராய்வையும்; மாவட்ட சனத் தொகைகளில் இவ்வயதுத் தொகுதிகளின் வீதாசாரப் பங்குகளே யும்; 1946-1963, 1963-1971 ஆன சனத் தொகை மதிப்பீடுகளுக்கு இடை கொண்ட காலத் தவணேகளில் வெவ்வேறு மாவட்டங்களில் இவ்வயதுத் தொகுதிச் சனத் தொகையில் இடம் கொண்ட வருடாந்த சராசரி வளர்ச்சி வீதங்களேயும் XI, II, III, VIII ஆகிய அட்டவணே கள் வழங்குகின்றன.

வெவ்வேறு மாவட்ட சனத் தொகைகளின் வயது அமைப்புக்களில் பேரளவு வேறுபாடுகள் திகழ்கின்றன. நாட்டின் மொத்தச் சனத் தொகையில் 0-14 வயதுத் தொகுதியின் வீதாசாரப் பங்கு 1971ல் 39.32% ஆக இருந்தபோது 22 மாவட்டங்களுள் பதின்மூன்று 40%ற்கு மேலான வீதாசாரங்களேக் கொண்டு காணப்பட்டன. அவற்றுள் 7 மாவட்டங்கள் —மொஞருகலே, மட்டக்களப்பு, அம்பாறை திருக் கோணுமிலே, பொலனறுவை, குருநாக்கல், அனுராதபுரம் (அவ் வரி சையில்) 45%ற்கு மேலான பங்கு கீளக் கொண்டிருந்தன.

இப் பதின் மூன்று மா வட்டங் சுளும் நாட்டின் முழுச் சனத் தொகையில் 36.1% ஐக் கொண்டிருந்ததெனினும், 0-14 வயதுத் தொகுதிக்கான சனத் தொகையினில் 40.4% ஐக் கொண்டிருந்தன. 15-24 வயதுத் தொகுதி வீதாசாரப் பங்குகள் மாவட்டங்களிடையே ஒரளவு சமமான வகையில் காணப்பட்டன வெனினும் ஆங்கு நிலவிய தன்மை 0-14 வயதுத் தொகுதியையிட்ட நிலேமைக்கு எதிர்மறை யானதாக விளங்கிற்று. 0-14 வயதுத் தொகுதியையிட்ட தேசிய சமாசரியிலும் பார்ச்சு உயர்ந்த வீதாசாரப் பங்கைக் கொண்ட மாவட் டங்களில் பல, 0-14 வயதுத் தொகுதியையிட்ட மோவட் டங்களில் பல, 0-14 வயதுத் தொகுதியையிட்ட கேசிய சராசரியிலும் பார்ச்சு தாழ்ந்த வீதாசாரப் பங்கைக் கொண்ட மாவட் டங்களில் பல, 0-14 வயதுத் தொகுதியையிட்டு அதற்கான தேசிய சராசரியிலும் பார்க்கத் தாழ்ந்த வீதாசாரப் பங்கைக் கொண்டு காணப்பட்டன. முன்னர் கணிப்பிற்குள்ளான 13 மாவட்டங்களில் இத்தன்மை எட்டு மாவட்டங்களில் புலனுயிற்கு. 22 மாவட்டங்களுக் கான வயதுப் பட்டைக் கோணங்கள் 0-24 தொகுதிக்கான பின்னி ணேப்பில் வழங்கப்பட்டுள்ளன. கொழும்பு மாவட்டத்தில் 0-14 வய

6

துக்கான தொகுதியில் 5 வருட குழு கணிசமான வகையில் பரம்பப் பட்டு இருப்பதுடன் 0-4 வயதுக் குழுவை 20-24 வயதுக் குழுவுடன் ஒப்பிடுமிடத்து 7.8:7 எனும் வீதாசாரத்தினேக் கொண்டு காணப்படு கின்றது. ஒவ்வொரு 5 வருடக் குழுவுடன் வயது அமைப்பில் முன்னே றிச் செலுத்துவதற்கேற்ப சனத் தொகை துரிதமாகக் குறைவுறும் தாறுலாயில் கூடுதலான, பட்டைக் கோணத் தன்மைக்குள்ளாகும் வயது அமைப்பினே மொனருகள், அனுராதபுரம், அம்பாறை ஆகிய மாவட்டங்கள் கொண்டு காணப்படுகின்றன உதாரணமாக, 0-4 வய துக்கான 5 வயதுக் குழுவிற்கு ம் 10-14 வயதுக்கான குழுவிற்கு மிடையே நிலவும் வீதாசாரம் அனுராதபுரத்தில் 6.1:5.5 ஆயும் 20-24 வயதுக் குழுவிற்கு 3.5:1.8 ஆயும் காணப்படுகின்றன. அம் பாறைக்குரிய கணிப்புக்கள் முறையே 4.5:3.7ம் 4.5; 2.4ம் ஆதம்