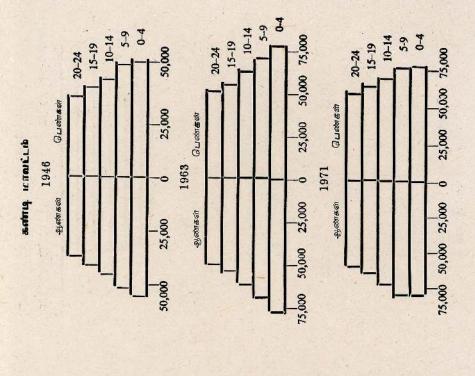

## மாவட்டங்களுக்கான சனத் தொகைப்படிவம்

1946, 1963, 1971 ஆகிய வருடங்களுக்கு 0-4, 5-9, 10-14, 15 19, 20-24 ஆகிய வயதத் தொகுதி வகையில் நாட்டின் 22 மாவட்டங்களிடையே காணப்பட்ட 24 வயதுக்குள்ளான சனத் தொகையின் பரம்பற் தரவைகள்யும்; 1946, 1963 1971 ஆகிய வருடங்களுக்கு 0-14, 15-24 வயதுத் தொகுதிகளுக்கான மாவட்ட அடிப்படையில் மேற்கொண்ட ஒப்பீட்டு ஆராய்வையும்; மாவட்ட அடிப்படையில் மேற்கொண்ட ஒப்பீட்டு ஆராய்வையும்; மாவட்ட சனத் தொகைகளில் இவ்வயதுத் தொகுதிகளின் வீதாசாரப் பங்குகளே யும்; 1946-1963, 1963-1971 ஆன சனத் தொகை மதிப்பீடுகளுக்கு இடை கொண்ட காலத் தவணேகளில் வெவ்வேறு மாவட்டங்களில் இவ்வயதுத் தொகுதிச் சனத் தொகையில் இடம் கொண்ட வருடாந்த சராசரி வளர்ச்சி வீதங்களேயும் XI, II, III, VIII ஆகிய அட்டவணே கள் வழங்குகின்றன.

வெவ்வேறு மாவட்ட சனத் தொகைகளின் வயது அமைப்புக்களில் பேரளவு வேறுபாடுகள் திகழ்கின்றன. நாட்டின் மொத்தச் சனத் தொகையில் 0-14 வயதுத் தொகுதியின் வீதாசாரப் பங்கு 1971ல் 39.32% ஆக இருந்தபோது 22 மாவட்டங்களுள் பதின்மூன்று 40%ற்கு மேலான வீதாசாரங்களேக் கொண்டு காணப்பட்டன. அவற்றுள் 7 மாவட்டங்கள் —மொஞருகலே, மட்டக்களப்பு, அம்பாறை திருக் கோணுமிலே, பொலனறுவை, குருநாக்கல், அனுராதபுரம் (அவ் வரி சையில்) 45%ற்கு மேலான பங்கு கீளக் கொண்டிருந்தன.

இப் பதின் மூன்று மா வட்டங் சுளும் நாட்டின் முழுச் சனத் தொகையில் 36.1% ஐக் கொண்டிருந்ததெனினும், 0-14 வயதுத் தொகுதிக்கான சனத் தொகையினில் 40.4% ஐக் கொண்டிருந்தன. 15-24 வயதுத் தொகுதி வீதாசாரப் பங்குகள் மாவட்டங்களிடையே ஒரளவு சமமான வகையில் காணப்பட்டன வெனினும் ஆங்கு நிலவிய தன்மை 0-14 வயதுத் தொகுதியையிட்ட நிலேமைக்கு எதிர்மறை யானதாக விளங்கிற்று. 0-14 வயதுத் தொகுதியையிட்ட தேசிய சமாசரியிலும் பார்ச்சு உயர்ந்த வீதாசாரப் பங்கைக் கொண்ட மாவட் டங்களில் பல, 0-14 வயதுத் தொகுதியையிட்ட மோவட் டங்களில் பல, 0-14 வயதுத் தொகுதியையிட்ட கேசிய சராசரியிலும் பார்ச்சு தாழ்ந்த வீதாசாரப் பங்கைக் கொண்ட மாவட் டங்களில் பல, 0-14 வயதுத் தொகுதியையிட்டு அதற்கான தேசிய சராசரியிலும் பார்க்கத் தாழ்ந்த வீதாசாரப் பங்கைக் கொண்டு காணப்பட்டன. முன்னர் கணிப்பிற்குள்ளான 13 மாவட்டங்களில் இத்தன்மை எட்டு மாவட்டங்களில் புலனுயிற்கு. 22 மாவட்டங்களுக் கான வயதுப் பட்டைக் கோணங்கள் 0-24 தொகுதிக்கான பின்னி ணேப்பில் வழங்கப்பட்டுள்ளன. கொழும்பு மாவட்டத்தில் 0-14 வய

6

துக்கான தொகுதியில் 5 வருட குழு கணிசமான வகையில் பரம்பப் பட்டு இருப்பதுடன் 0-4 வயதுக் குழுவை 20-24 வயதுக் குழுவுடன் ஒப்பிடுமிடத்து 7.8:7 எனும் வீதாசாரத்தினேக் கொண்டு காணப்படு கின்றது. ஒவ்வொரு 5 வருடக் குழுவுடன் வயது அமைப்பில் முன்னே றிச் செலுத்துவதற்கேற்ப சனத் தொகை துரிதமாகக் குறைவுறும் தாறுலாயில் கூடுதலான, பட்டைக் கோணத் தன்மைக்குள்ளாகும் வயது அமைப்பினே மொனருகள், அனுராதபுரம், அம்பாறை ஆகிய மாவட்டங்கள் கொண்டு காணப்படுகின்றன உதாரணமாக, 0-4 வய துக்கான 5 வயதுக் குழுவிற்கு ம் 10-14 வயதுக்கான குழுவிற்கு மிடையே நிலவும் வீதாசாரம் அனுராதபுரத்தில் 6.1:5.5 ஆயும் 20-24 வயதுக் குழுவிற்கு 3.5:1.8 ஆயும் காணப்படுகின்றன. அம் பாறைக்குரிய கணிப்புக்கள் முறையே 4.5:3.7ம் 4.5; 2.4ம் ஆதம்