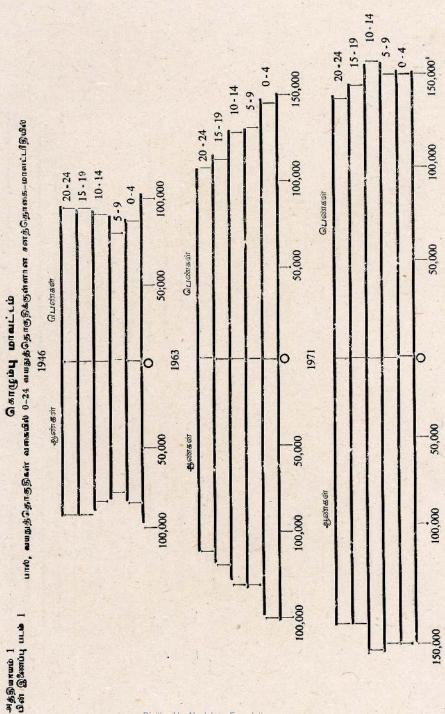

## மாவட்டங்களுக்கான சனத் தொகைப்படிவம்

1946, 1963, 1971 ஆகிய வருடங்களுக்கு 0-4, 5-9, 10-14, 15 19, 20-24 ஆகிய வயதத் தொகுதி வகையில் நாட்டின் 22 மாவட்டங்களிடையே காணப்பட்ட 24 வயதுக்குள்ளான சனத் தொகையின் பரம்பற் தரவைகள்யும்; 1946, 1963 1971 ஆகிய வருடங்களுக்கு 0-14, 15-24 வயதுத் தொகுதிகளுக்கான மாவட்ட அடிப்படையில் மேற்கொண்ட ஒப்பீட்டு ஆராய்வையும்; மாவட்ட அடிப்படையில் மேற்கொண்ட ஒப்பீட்டு ஆராய்வையும்; மாவட்ட சனத் தொகைகளில் இவ்வயதுத் தொகுதிகளின் வீதாசாரப் பங்குகளே யும்; 1946-1963, 1963-1971 ஆன சனத் தொகை மதிப்பீடுகளுக்கு இடை கொண்ட காலத் தவணேகளில் வெவ்வேறு மாவட்டங்களில் இவ்வயதுத் தொகுதிச் சனத் தொகையில் இடம் கொண்ட வருடாந்த சராசரி வளர்ச்சி வீதங்களேயும் XI, II, III, VIII ஆகிய அட்டவணே கள் வழங்குகின்றன.

வெவ்வேறு மாவட்ட சனத் தொகைகளின் வயது அமைப்புக்களில் பேரளவு வேறுபாடுகள் திகழ்கின்றன. நாட்டின் மொத்தச் சனத் தொகையில் 0-14 வயதுத் தொகுதியின் வீதாசாரப் பங்கு 1971ல் 39.32% ஆக இருந்தபோது 22 மாவட்டங்களுள் பதின்மூன்று 40%ற்கு மேலான வீதாசாரங்களேக் கொண்டு காணப்பட்டன. அவற்றுள் 7 மாவட்டங்கள் —மொஞருகலே, மட்டக்களப்பு, அம்பாறை திருக் கோணுமிலே, பொலனறுவை, குருநாக்கல், அனுராதபுரம் (அவ் வரி சையில்) 45%ற்கு மேலான பங்கு கீளக் கொண்டிருந்தன.

இப் பதின் மூன்று மா வட்டங் சுளும் நாட்டின் முழுச் சனத் தொகையில் 36.1% ஐக் கொண்டிருந்ததெனினும், 0-14 வயதுத் தொகுதிக்கான சனத் தொகையினில் 40.4% ஐக் கொண்டிருந்தன. 15-24 வயதுத் தொகுதி வீதாசாரப் பங்குகள் மாவட்டங்களிடையே ஒரளவு சமமான வகையில் காணப்பட்டன வெனினும் ஆங்கு நிலவிய தன்மை 0-14 வயதுத் தொகுதியையிட்ட நிலேமைக்கு எதிர்மறை யானதாக விளங்கிற்று. 0-14 வயதுத் தொகுதியையிட்ட தேசிய சமாசரியிலும் பார்ச்சு உயர்ந்த வீதாசாரப் பங்கைக் கொண்ட மாவட் டங்களில் பல, 0-14 வயதுத் தொகுதியையிட்ட மோவட் டங்களில் பல, 0-14 வயதுத் தொகுதியையிட்ட கேசிய சராசரியிலும் பார்ச்சு தாழ்ந்த வீதாசாரப் பங்கைக் கொண்ட மாவட் டங்களில் பல, 0-14 வயதுத் தொகுதியையிட்டு அதற்கான தேசிய சராசரியிலும் பார்க்கத் தாழ்ந்த வீதாசாரப் பங்கைக் கொண்டு காணப்பட்டன. முன்னர் கணிப்பிற்குள்ளான 13 மாவட்டங்களில் இத்தன்மை எட்டு மாவட்டங்களில் புலனுயிற்கு. 22 மாவட்டங்களுக் கான வயதுப் பட்டைக் கோணங்கள் 0-24 தொகுதிக்கான பின்னி ணேப்பில் வழங்கப்பட்டுள்ளன. கொழும்பு மாவட்டத்தில் 0-14 வய