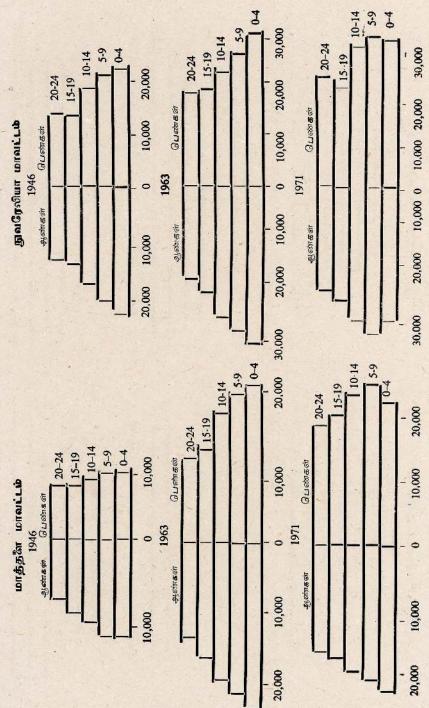

## மாவட்டங்களுக்கான சனத் தொகைப்படிவம்

1946, 1963, 1971 ஆகிய வருடங்களுக்கு 0-4, 5-9, 10-14, 15 19, 20-24 ஆகிய வயதத் தொகுதி வகையில் நாட்டின் 22 மாவட்டங்களிடையே காணப்பட்ட 24 வயதுக்குள்ளான சனத் தொகையின் பரம்பற் தரவைகள்யும்; 1946, 1963 1971 ஆகிய வருடங்களுக்கு 0-14, 15-24 வயதுத் தொகுதிகளுக்கான மாவட்ட அடிப்படையில் மேற்கொண்ட ஒப்பீட்டு ஆராய்வையும்; மாவட்ட அடிப்படையில் மேற்கொண்ட ஒப்பீட்டு ஆராய்வையும்; மாவட்ட சனத் தொகைகளில் இவ்வயதுத் தொகுதிகளின் வீதாசாரப் பங்குகளே யும்; 1946-1963, 1963-1971 ஆன சனத் தொகை மதிப்பீடுகளுக்கு இடை கொண்ட காலத் தவணேகளில் வெவ்வேறு மாவட்டங்களில் இவ்வயதுத் தொகுதிச் சனத் தொகையில் இடம் கொண்ட வருடாந்த சராசரி வளர்ச்சி வீதங்களேயும் XI, II, III, VIII ஆகிய அட்டவணே கள் வழங்குகின்றன.

வெவ்வேறு மாவட்ட சனத் தொகைகளின் வயது அமைப்புக்களில் பேரளவு வேறுபாடுகள் திகழ்கின்றன. நாட்டின் மொத்தச் சனத் தொகையில் 0-14 வயதுத் தொகுதியின் வீதாசாரப் பங்கு 1971ல் 39.32% ஆக இருந்தபோது 22 மாவட்டங்களுள் பதின்மூன்று 40%ற்கு மேலான வீதாசாரங்களேக் கொண்டு காணப்பட்டன. அவற்றுள் 7 மாவட்டங்கள் —மொஞருகலே, மட்டக்களப்பு, அம்பாறை திருக் கோணுமிலே, பொலனறுவை, குருநாக்கல், அனுராதபுரம் (அவ் வரி சையில்) 45%ற்கு மேலான பங்கு கீளக் கொண்டிருந்தன.

இப் பதின் மூன்று மா வட்டங் சுளும் நாட்டின் முழுச் சனத் தொகையில் 36.1% ஐக் கொண்டிருந்ததெனினும், 0-14 வயதுத் தொகுதிக்கான சனத் தொகையினில் 40.4% ஐக் கொண்டிருந்தன. 15-24 வயதுத் தொகுதி வீதாசாரப் பங்குகள் மாவட்டங்களிடையே ஒரளவு சமமான வகையில் காணப்பட்டன வெனினும் ஆங்கு நிலவிய தன்மை 0-14 வயதுத் தொகுதியையிட்ட நிலேமைக்கு எதிர்மறை யானதாக விளங்கிற்று. 0-14 வயதுத் தொகுதியையிட்ட தேசிய சமாசரியிலும் பார்ச்சு உயர்ந்த வீதாசாரப் பங்கைக் கொண்ட மாவட் டங்களில் பல, 0-14 வயதுத் தொகுதியையிட்ட மோவட் டங்களில் பல, 0-14 வயதுத் தொகுதியையிட்ட கேசிய சராசரியிலும் பார்ச்சு தாழ்ந்த வீதாசாரப் பங்கைக் கொண்ட மாவட் டங்களில் பல, 0-14 வயதுத் தொகுதியையிட்டு அதற்கான தேசிய சராசரியிலும் பார்க்கத் தாழ்ந்த வீதாசாரப் பங்கைக் கொண்டு காணப்பட்டன. முன்னர் கணிப்பிற்குள்ளான 13 மாவட்டங்களில் இத்தன்மை எட்டு மாவட்டங்களில் புலனுயிற்கு. 22 மாவட்டங்களுக் கான வயதுப் பட்டைக் கோணங்கள் 0-24 தொகுதிக்கான பின்னி ணேப்பில் வழங்கப்பட்டுள்ளன. கொழும்பு மாவட்டத்தில் 0-14 வய

6

துக்கான தொகுதியில் 5 வருட குழு கணிசமான வகையில் பரம்பப் பட்டு இருப்பதுடன் 0-4 வயதுக் குழுவை 20-24 வயதுக் குழுவுடன் ஒப்பிடுமிடத்து 7.8:7 எனும் வீதாசாரத்தினேக் கொண்டு காணப்படு கின்றது. ஒவ்வொரு 5 வருடக் குழுவுடன் வயது அமைப்பில் முன்னே றிச் செலுத்துவதற்கேற்ப சனத் தொகை துரிதமாகக் குறைவுறும் தாறுலாயில் கூடுதலான, பட்டைக் கோணத் தன்மைக்குள்ளாகும் வயது அமைப்பினே மொனருகள், அனுராதபுரம், அம்பாறை ஆகிய மாவட்டங்கள் கொண்டு காணப்படுகின்றன உதாரணமாக, 0-4 வய துக்கான 5 வயதுக் குழுவிற்கு ம் 10-14 வயதுக்கான குழுவிற்கு மிடையே நிலவும் வீதாசாரம் அனுராதபுரத்தில் 6.1:5.5 ஆயும் 20-24 வயதுக் குழுவிற்கு 3.5:1.8 ஆயும் காணப்படுகின்றன. அம் பாறைக்குரிய கணிப்புக்கள் முறையே 4.5:3.7ம் 4.5; 2.4ம் ஆதம்