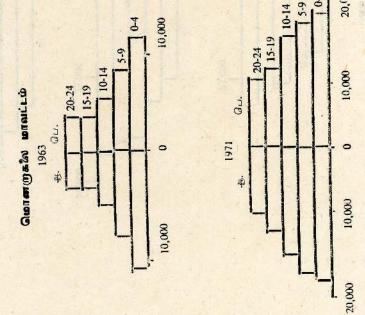

## மாவட்டங்களுக்கான சனத் தொகைப்படிவம்

1946, 1963, 1971 ஆகிய வருடங்களுக்கு 0-4, 5-9, 10-14, 15 19, 20-24 ஆகிய வயதத் தொகுதி வகையில் நாட்டின் 22 மாவட்டங்களிடையே காணப்பட்ட 24 வயதுக்குள்ளான சனத் தொகையின் பரம்பற் தரவைகள்யும்; 1946, 1963 1971 ஆகிய வருடங்களுக்கு 0-14, 15-24 வயதுத் தொகுதிகளுக்கான மாவட்ட அடிப்படையில் மேற்கொண்ட ஒப்பீட்டு ஆராய்வையும்; மாவட்ட அடிப்படையில் மேற்கொண்ட ஒப்பீட்டு ஆராய்வையும்; மாவட்ட சனத் தொகைகளில் இவ்வயதுத் தொகுதிகளின் வீதாசாரப் பங்குகளே யும்; 1946-1963, 1963-1971 ஆன சனத் தொகை மதிப்பீடுகளுக்கு இடை கொண்ட காலத் தவணேகளில் வெவ்வேறு மாவட்டங்களில் இவ்வயதுத் தொகுதிச் சனத் தொகையில் இடம் கொண்ட வருடாந்த சராசரி வளர்ச்சி வீதங்களேயும் XI, II, III, VIII ஆகிய அட்டவணே கள் வழங்குகின்றன.

வெவ்வேறு மாவட்ட சனத் தொகைகளின் வயது அமைப்புக்களில் பேரளவு வேறுபாடுகள் திகழ்கின்றன. நாட்டின் மொத்தச் சனத் தொகையில் 0-14 வயதுத் தொகுதியின் வீதாசாரப் பங்கு 1971ல் 39.32% ஆக இருந்தபோது 22 மாவட்டங்களுள் பதின்மூன்று 40%ற்கு மேலான வீதாசாரங்களேக் கொண்டு காணப்பட்டன. அவற்றுள் 7 மாவட்டங்கள் —மொஞருகலே, மட்டக்களப்பு, அம்பாறை திருக் கோணுமிலே, பொலனறுவை, குருநாக்கல், அனுராதபுரம் (அவ் வரி சையில்) 45%ற்கு மேலான பங்கு கீளக் கொண்டிருந்தன.

இப் பதின் மூன்று மா வட்டங் சுளும் நாட்டின் முழுச் சனத் தொகையில் 36.1% ஐக் கொண்டிருந்ததெனினும், 0-14 வயதுத் தொகுதிக்கான சனத் தொகையினில் 40.4% ஐக் கொண்டிருந்தன. 15-24 வயதுத் தொகுதி வீதாசாரப் பங்குகள் மாவட்டங்களிடையே ஒரளவு சமமான வகையில் காணப்பட்டன வெனினும் ஆங்கு நிலவிய தன்மை 0-14 வயதுத் தொகுதியையிட்ட நிலேமைக்கு எதிர்மறை யானதாக விளங்கிற்று. 0-14 வயதுத் தொகுதியையிட்ட தேசிய சமாசரியிலும் பார்ச்சு உயர்ந்த வீதாசாரப் பங்கைக் கொண்ட மாவட் டங்களில் பல, 0-14 வயதுத் தொகுதியையிட்ட மோவட் டங்களில் பல, 0-14 வயதுத் தொகுதியையிட்ட கேசிய சராசரியிலும் பார்ச்சு தாழ்ந்த வீதாசாரப் பங்கைக் கொண்ட மாவட் டங்களில் பல, 0-14 வயதுத் தொகுதியையிட்டு அதற்கான தேசிய சராசரியிலும் பார்க்கத் தாழ்ந்த வீதாசாரப் பங்கைக் கொண்டு காணப்பட்டன. முன்னர் கணிப்பிற்குள்ளான 13 மாவட்டங்களில் இத்தன்மை எட்டு மாவட்டங்களில் புலனுயிற்கு. 22 மாவட்டங்களுக் கான வயதுப் பட்டைக் கோணங்கள் 0-24 தொகுதிக்கான பின்னி ணேப்பில் வழங்கப்பட்டுள்ளன. கொழும்பு மாவட்டத்தில் 0-14 வய

6

துக்கான தொகுதியில் 5 வருட குழு கணிசமான வகையில் பரம்பப் பட்டு இருப்பதுடன் 0-4 வயதுக் குழுவை 20-24 வயதுக் குழுவுடன் ஒப்பிடுமிடத்து 7.8:7 எனும் வீதாசாரத்தினேக் கொண்டு காணப்படு கின்றது. ஒவ்வொரு 5 வருடக் குழுவுடன் வயது அமைப்பில் முன்னே றிச் செலுத்துவதற்கேற்ப சனத் தொகை துரிதமாகக் குறைவுறும் தாறுலாயில் கூடுதலான, பட்டைக் கோணத் தன்மைக்குள்ளாகும் வயது அமைப்பினே மொனருகள், அனுராதபுரம், அம்பாறை ஆகிய மாவட்டங்கள் கொண்டு காணப்படுகின்றன உதாரணமாக, 0-4 வய துக்கான 5 வயதுக் குழுவிற்கு ம் 10-14 வயதுக்கான குழுவிற்கு மிடையே நிலவும் வீதாசாரம் அனுராதபுரத்தில் 6.1:5.5 ஆயும் 20-24 வயதுக் குழுவிற்கு 3.5:1.8 ஆயும் காணப்படுகின்றன. அம் பாறைக்குரிய கணிப்புக்கள் முறையே 4.5:3.7ம் 4.5; 2.4ம் ஆதம்