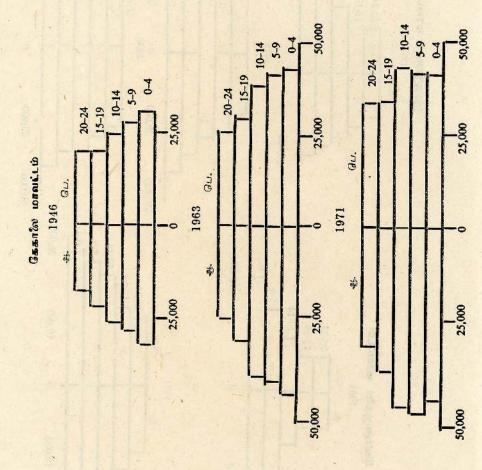

## மாவட்டங்களுக்கான சனத் தொகைப்படிவம்

1946, 1963, 1971 ஆகிய வருடங்களுக்கு 0-4, 5-9, 10-14, 15 19, 20-24 ஆகிய வயதத் தொகுதி வகையில் நாட்டின் 22 மாவட்டங்களிடையே காணப்பட்ட 24 வயதுக்குள்ளான சனத் தொகையின் பரம்பற் தரவைகள்யும்; 1946, 1963 1971 ஆகிய வருடங்களுக்கு 0-14, 15-24 வயதுத் தொகுதிகளுக்கான மாவட்ட அடிப்படையில் மேற்கொண்ட ஒப்பீட்டு ஆராய்வையும்; மாவட்ட அடிப்படையில் மேற்கொண்ட ஒப்பீட்டு ஆராய்வையும்; மாவட்ட சனத் தொகைகளில் இவ்வயதுத் தொகுதிகளின் வீதாசாரப் பங்குகளே யும்; 1946-1963, 1963-1971 ஆன சனத் தொகை மதிப்பீடுகளுக்கு இடை கொண்ட காலத் தவணேகளில் வெவ்வேறு மாவட்டங்களில் இவ்வயதுத் தொகுதிச் சனத் தொகையில் இடம் கொண்ட வருடாந்த சராசரி வளர்ச்சி வீதங்களேயும் XI, II, III, VIII ஆகிய அட்டவணே கள் வழங்குகின்றன.

வெவ்வேறு மாவட்ட சனத் தொகைகளின் வயது அமைப்புக்களில் பேரளவு வேறுபாடுகள் திகழ்கின்றன. நாட்டின் மொத்தச் சனத் தொகையில் 0-14 வயதுத் தொகுதியின் வீதாசாரப் பங்கு 1971ல் 39.32% ஆக இருந்தபோது 22 மாவட்டங்களுள் பதின்மூன்று 40%ற்கு மேலான வீதாசாரங்களேக் கொண்டு காணப்பட்டன. அவற்றுள் 7 மாவட்டங்கள் —மொஞருகலே, மட்டக்களப்பு, அம்பாறை திருக் கோணுமிலே, பொலனறுவை, குருநாக்கல், அனுராதபுரம் (அவ் வரி சையில்) 45%ற்கு மேலான பங்கு கீளக் கொண்டிருந்தன.

இப் பதின் மூன்று மா வட்டங் சுளும் நாட்டின் முழுச் சனத் தொகையில் 36.1% ஐக் கொண்டிருந்ததெனினும், 0-14 வயதுத் தொகுதிக்கான சனத் தொகையினில் 40.4% ஐக் கொண்டிருந்தன. 15-24 வயதுத் தொகுதி வீதாசாரப் பங்குகள் மாவட்டங்களிடையே ஒரளவு சமமான வகையில் காணப்பட்டன வெனினும் ஆங்கு நிலவிய தன்மை 0-14 வயதுத் தொகுதியையிட்ட நிலேமைக்கு எதிர்மறை யானதாக விளங்கிற்று. 0-14 வயதுத் தொகுதியையிட்ட தேசிய சமாசரியிலும் பார்ச்சு உயர்ந்த வீதாசாரப் பங்கைக் கொண்ட மாவட் டங்களில் பல, 0-14 வயதுத் தொகுதியையிட்ட மோவட் டங்களில் பல, 0-14 வயதுத் தொகுதியையிட்ட கேசிய சராசரியிலும் பார்ச்சு தாழ்ந்த வீதாசாரப் பங்கைக் கொண்ட மாவட் டங்களில் பல, 0-14 வயதுத் தொகுதியையிட்டு அதற்கான தேசிய சராசரியிலும் பார்க்கத் தாழ்ந்த வீதாசாரப் பங்கைக் கொண்டு காணப்பட்டன. முன்னர் கணிப்பிற்குள்ளான 13 மாவட்டங்களில் இத்தன்மை எட்டு மாவட்டங்களில் புலனுயிற்கு. 22 மாவட்டங்களுக் கான வயதுப் பட்டைக் கோணங்கள் 0-24 தொகுதிக்கான பின்னி ணேப்பில் வழங்கப்பட்டுள்ளன. கொழும்பு மாவட்டத்தில் 0-14 வய

6

துக்கான தொகுதியில் 5 வருட குழு கணிசமான வகையில் பரம்பப் பட்டு இருப்பதுடன் 0-4 வயதுக் குழுவை 20-24 வயதுக் குழுவுடன் ஒப்பிடுமிடத்து 7.8:7 எனும் வீதாசாரத்தினேக் கொண்டு காணப்படு கின்றது. ஒவ்வொரு 5 வருடக் குழுவுடன் வயது அமைப்பில் முன்னே றிச் செலுத்துவதற்கேற்ப சனத் தொகை துரிதமாகக் குறைவுறும் தாறுலாயில் கூடுதலான, பட்டைக் கோணத் தன்மைக்குள்ளாகும் வயது அமைப்பினே மொனருகள், அனுராதபுரம், அம்பாறை ஆகிய மாவட்டங்கள் கொண்டு காணப்படுகின்றன உதாரணமாக, 0-4 வய துக்கான 5 வயதுக் குழுவிற்கு ம் 10-14 வயதுக்கான குழுவிற்கு மிடையே நிலவும் வீதாசாரம் அனுராதபுரத்தில் 6.1:5.5 ஆயும் 20-24 வயதுக் குழுவிற்கு 3.5:1.8 ஆயும் காணப்படுகின்றன. அம் பாறைக்குரிய கணிப்புக்கள் முறையே 4.5:3.7ம் 4.5; 2.4ம் ஆதம்