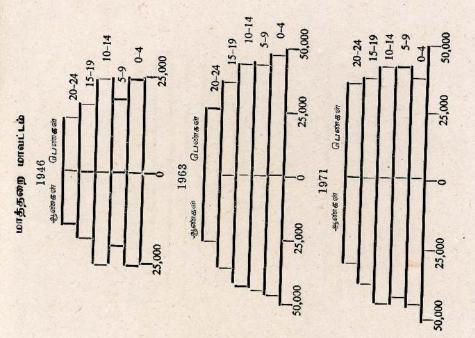

## மாவட்டங்களுக்கான சனத் தொகைப்படிவம்

1946, 1963, 1971 ஆகிய வருடங்களுக்கு 0-4, 5-9, 10-14, 15 19, 20-24 ஆகிய வயதத் தொகுதி வகையில் நாட்டின் 22 மாவட்டங்களிடையே காணப்பட்ட 24 வயதுக்குள்ளான சனத் தொகையின் பரம்பற் தரவைகள்யும்; 1946, 1963 1971 ஆகிய வருடங்களுக்கு 0-14, 15-24 வயதுத் தொகுதிகளுக்கான மாவட்ட அடிப்படையில் மேற்கொண்ட ஒப்பீட்டு ஆராய்வையும்; மாவட்ட அடிப்படையில் மேற்கொண்ட ஒப்பீட்டு ஆராய்வையும்; மாவட்ட சனத் தொகைகளில் இவ்வயதுத் தொகுதிகளின் வீதாசாரப் பங்குகளே யும்; 1946-1963, 1963-1971 ஆன சனத் தொகை மதிப்பீடுகளுக்கு இடை கொண்ட காலத் தவணேகளில் வெவ்வேறு மாவட்டங்களில் இவ்வயதுத் தொகுதிச் சனத் தொகையில் இடம் கொண்ட வருடாந்த சராசரி வளர்ச்சி வீதங்களேயும் XI, II, III, VIII ஆகிய அட்டவணே கள் வழங்குகின்றன.

வெவ்வேறு மாவட்ட சனத் தொகைகளின் வயது அமைப்புக்களில் பேரளவு வேறுபாடுகள் திகழ்கின்றன. நாட்டின் மொத்தச் சனத் தொகையில் 0-14 வயதுத் தொகுதியின் வீதாசாரப் பங்கு 1971ல் 39.32% ஆக இருந்தபோது 22 மாவட்டங்களுள் பதின்மூன்று 40%ற்கு மேலான வீதாசாரங்களேக் கொண்டு காணப்பட்டன. அவற்றுள் 7 மாவட்டங்கள் —மொஞருகலே, மட்டக்களப்பு, அம்பாறை திருக் கோணுமிலே, பொலனறுவை, குருநாக்கல், அனுராதபுரம் (அவ் வரி சையில்) 45%ற்கு மேலான பங்கு கீளக் கொண்டிருந்தன.

இப் பதின் மூன்று மா வட்டங் சுளும் நாட்டின் முழுச் சனத் தொகையில் 36.1% ஐக் கொண்டிருந்ததெனினும், 0-14 வயதுத் தொகுதிக்கான சனத் தொகையினில் 40.4% ஐக் கொண்டிருந்தன. 15-24 வயதுத் தொகுதி வீதாசாரப் பங்குகள் மாவட்டங்களிடையே ஒரளவு சமமான வகையில் காணப்பட்டன வெனினும் ஆங்கு நிலவிய தன்மை 0-14 வயதுத் தொகுதியையிட்ட நிலேமைக்கு எதிர்மறை யானதாக விளங்கிற்று. 0-14 வயதுத் தொகுதியையிட்ட தேசிய சமாசரியிலும் பார்ச்சு உயர்ந்த வீதாசாரப் பங்கைக் கொண்ட மாவட் டங்களில் பல, 0-14 வயதுத் தொகுதியையிட்ட மோவட் டங்களில் பல, 0-14 வயதுத் தொகுதியையிட்ட கேசிய சராசரியிலும் பார்ச்சு தாழ்ந்த வீதாசாரப் பங்கைக் கொண்ட மாவட் டங்களில் பல, 0-14 வயதுத் தொகுதியையிட்டு அதற்கான தேசிய சராசரியிலும் பார்க்கத் தாழ்ந்த வீதாசாரப் பங்கைக் கொண்டு காணப்பட்டன. முன்னர் கணிப்பிற்குள்ளான 13 மாவட்டங்களில் இத்தன்மை எட்டு மாவட்டங்களில் புலனுயிற்கு. 22 மாவட்டங்களுக் கான வயதுப் பட்டைக் கோணங்கள் 0-24 தொகுதிக்கான பின்னி ணேப்பில் வழங்கப்பட்டுள்ளன. கொழும்பு மாவட்டத்தில் 0-14 வய

6

துக்கான தொகுதியில் 5 வருட குழு கணிசமான வகையில் பரம்பப் பட்டு இருப்பதுடன் 0-4 வயதுக் குழுவை 20-24 வயதுக் குழுவுடன் ஒப்பிடுமிடத்து 7.8:7 எனும் வீதாசாரத்தினேக் கொண்டு காணப்படு கின்றது. ஒவ்வொரு 5 வருடக் குழுவுடன் வயது அமைப்பில் முன்னே றிச் செலுத்துவதற்கேற்ப சனத் தொகை துரிதமாகக் குறைவுறும் தாறுலாயில் கூடுதலான, பட்டைக் கோணத் தன்மைக்குள்ளாகும் வயது அமைப்பினே மொனருகள், அனுராதபுரம், அம்பாறை ஆகிய மாவட்டங்கள் கொண்டு காணப்படுகின்றன உதாரணமாக, 0-4 வய துக்கான 5 வயதுக் குழுவிற்கு ம் 10-14 வயதுக்கான குழுவிற்கு மிடையே நிலவும் வீதாசாரம் அனுராதபுரத்தில் 6.1:5.5 ஆயும் 20-24 வயதுக் குழுவிற்கு 3.5:1.8 ஆயும் காணப்படுகின்றன. அம் பாறைக்குரிய கணிப்புக்கள் முறையே 4.5:3.7ம் 4.5; 2.4ம் ஆதம்