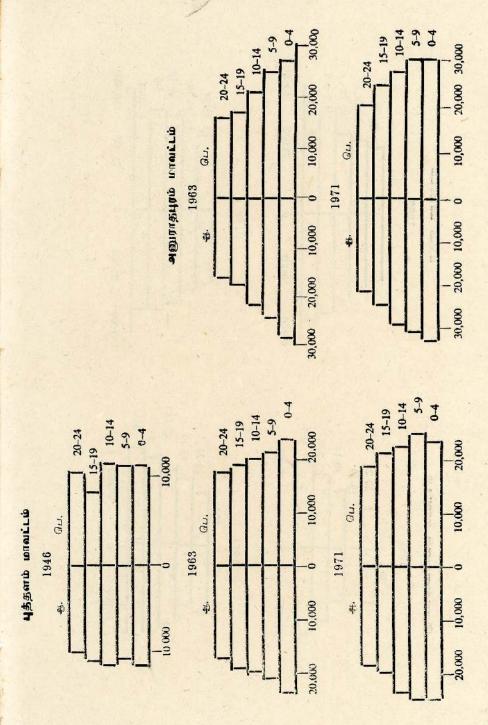

## மாவட்டங்களுக்கான சனத் தொகைப்படிவம்

1946, 1963, 1971 ஆகிய வருடங்களுக்கு 0-4, 5-9, 10-14, 15 19, 20-24 ஆகிய வயதத் தொகுதி வகையில் நாட்டின் 22 மாவட்டங்களிடையே காணப்பட்ட 24 வயதுக்குள்ளான சனத் தொகையின் பரம்பற் தரவைகள்யும்; 1946, 1963 1971 ஆகிய வருடங்களுக்கு 0-14, 15-24 வயதுத் தொகுதிகளுக்கான மாவட்ட அடிப்படையில் மேற்கொண்ட ஒப்பீட்டு ஆராய்வையும்; மாவட்ட அடிப்படையில் மேற்கொண்ட ஒப்பீட்டு ஆராய்வையும்; மாவட்ட சனத் தொகைகளில் இவ்வயதுத் தொகுதிகளின் வீதாசாரப் பங்குகளே யும்; 1946-1963, 1963-1971 ஆன சனத் தொகை மதிப்பீடுகளுக்கு இடை கொண்ட காலத் தவணேகளில் வெவ்வேறு மாவட்டங்களில் இவ்வயதுத் தொகுதிச் சனத் தொகையில் இடம் கொண்ட வருடாந்த சராசரி வளர்ச்சி வீதங்களேயும் XI, II, III, VIII ஆகிய அட்டவணே கள் வழங்குகின்றன.

வெவ்வேறு மாவட்ட சனத் தொகைகளின் வயது அமைப்புக்களில் பேரளவு வேறுபாடுகள் திகழ்கின்றன. நாட்டின் மொத்தச் சனத் தொகையில் 0-14 வயதுத் தொகுதியின் வீதாசாரப் பங்கு 1971ல் 39.32% ஆக இருந்தபோது 22 மாவட்டங்களுள் பதின்மூன்று 40%ற்கு மேலான வீதாசாரங்களேக் கொண்டு காணப்பட்டன. அவற்றுள் 7 மாவட்டங்கள் —மொஞருகலே, மட்டக்களப்பு, அம்பாறை திருக் கோணுமிலே, பொலனறுவை, குருநாக்கல், அனுராதபுரம் (அவ் வரி சையில்) 45%ற்கு மேலான பங்கு கீளக் கொண்டிருந்தன.

இப் பதின் மூன்று மா வட்டங் சுளும் நாட்டின் முழுச் சனத் தொகையில் 36.1% ஐக் கொண்டிருந்ததெனினும், 0-14 வயதுத் தொகுதிக்கான சனத் தொகையினில் 40.4% ஐக் கொண்டிருந்தன. 15-24 வயதுத் தொகுதி வீதாசாரப் பங்குகள் மாவட்டங்களிடையே ஒரளவு சமமான வகையில் காணப்பட்டன வெனினும் ஆங்கு நிலவிய தன்மை 0-14 வயதுத் தொகுதியையிட்ட நிலேமைக்கு எதிர்மறை யானதாக விளங்கிற்று. 0-14 வயதுத் தொகுதியையிட்ட தேசிய சமாசரியிலும் பார்ச்சு உயர்ந்த வீதாசாரப் பங்கைக் கொண்ட மாவட் டங்களில் பல, 0-14 வயதுத் தொகுதியையிட்ட மோவட் டங்களில் பல, 0-14 வயதுத் தொகுதியையிட்ட கேசிய சராசரியிலும் பார்ச்சு தாழ்ந்த வீதாசாரப் பங்கைக் கொண்ட மாவட் டங்களில் பல, 0-14 வயதுத் தொகுதியையிட்டு அதற்கான தேசிய சராசரியிலும் பார்க்கத் தாழ்ந்த வீதாசாரப் பங்கைக் கொண்டு காணப்பட்டன. முன்னர் கணிப்பிற்குள்ளான 13 மாவட்டங்களில் இத்தன்மை எட்டு மாவட்டங்களில் புலனுயிற்கு. 22 மாவட்டங்களுக் கான வயதுப் பட்டைக் கோணங்கள் 0-24 தொகுதிக்கான பின்னி ணேப்பில் வழங்கப்பட்டுள்ளன. கொழும்பு மாவட்டத்தில் 0-14 வய

6

துக்கான தொகுதியில் 5 வருட குழு கணிசமான வகையில் பரம்பப் பட்டு இருப்பதுடன் 0-4 வயதுக் குழுவை 20-24 வயதுக் குழுவுடன் ஒப்பிடுமிடத்து 7.8:7 எனும் வீதாசாரத்தினேக் கொண்டு காணப்படு கின்றது. ஒவ்வொரு 5 வருடக் குழுவுடன் வயது அமைப்பில் முன்னே றிச் செலுத்துவதற்கேற்ப சனத் தொகை துரிதமாகக் குறைவுறும் தாறுலாயில் கூடுதலான, பட்டைக் கோணத் தன்மைக்குள்ளாகும் வயது அமைப்பினே மொனருகள், அனுராதபுரம், அம்பாறை ஆகிய மாவட்டங்கள் கொண்டு காணப்படுகின்றன உதாரணமாக, 0-4 வய துக்கான 5 வயதுக் குழுவிற்கு ம் 10-14 வயதுக்கான குழுவிற்கு மிடையே நிலவும் வீதாசாரம் அனுராதபுரத்தில் 6.1:5.5 ஆயும் 20-24 வயதுக் குழுவிற்கு 3.5:1.8 ஆயும் காணப்படுகின்றன. அம் பாறைக்குரிய கணிப்புக்கள் முறையே 4.5:3.7ம் 4.5; 2.4ம் ஆதம்