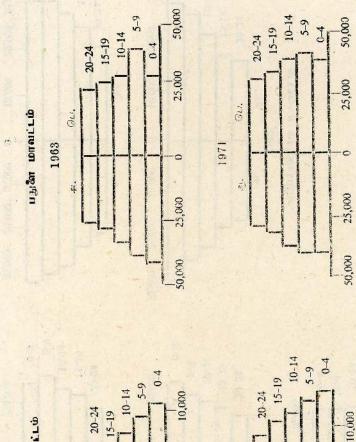

## மாவட்டங்களுக்கான சனத் தொகைப்படிவம்

1946, 1963, 1971 ஆகிய வருடங்களுக்கு 0-4, 5-9, 10-14, 15 19, 20-24 ஆகிய வயதத் தொகுதி வகையில் நாட்டின் 22 மாவட்டங்களிடையே காணப்பட்ட 24 வயதுக்குள்ளான சனத் தொகையின் பரம்பற் தரவைகள்யும்; 1946, 1963 1971 ஆகிய வருடங்களுக்கு 0-14, 15-24 வயதுத் தொகுதிகளுக்கான மாவட்ட அடிப்படையில் மேற்கொண்ட ஒப்பீட்டு ஆராய்வையும்; மாவட்ட அடிப்படையில் மேற்கொண்ட ஒப்பீட்டு ஆராய்வையும்; மாவட்ட சனத் தொகைகளில் இவ்வயதுத் தொகுதிகளின் வீதாசாரப் பங்குகளே யும்; 1946-1963, 1963-1971 ஆன சனத் தொகை மதிப்பீடுகளுக்கு இடை கொண்ட காலத் தவணேகளில் வெவ்வேறு மாவட்டங்களில் இவ்வயதுத் தொகுதிச் சனத் தொகையில் இடம் கொண்ட வருடாந்த சராசரி வளர்ச்சி வீதங்களேயும் XI, II, III, VIII ஆகிய அட்டவணே கள் வழங்குகின்றன.

வெவ்வேறு மாவட்ட சனத் தொகைகளின் வயது அமைப்புக்களில் பேரளவு வேறுபாடுகள் திகழ்கின்றன. நாட்டின் மொத்தச் சனத் தொகையில் 0-14 வயதுத் தொகுதியின் வீதாசாரப் பங்கு 1971ல் 39.32% ஆக இருந்தபோது 22 மாவட்டங்களுள் பதின்மூன்று 40%ற்கு மேலான வீதாசாரங்களேக் கொண்டு காணப்பட்டன. அவற்றுள் 7 மாவட்டங்கள் —மொஞருகலே, மட்டக்களப்பு, அம்பாறை திருக் கோணுமிலே, பொலனறுவை, குருநாக்கல், அனுராதபுரம் (அவ் வரி சையில்) 45%ற்கு மேலான பங்கு கீளக் கொண்டிருந்தன.

இப் பதின் மூன்று மா வட்டங் சுளும் நாட்டின் முழுச் சனத் தொகையில் 36.1% ஐக் கொண்டிருந்ததெனினும், 0-14 வயதுத் தொகுதிக்கான சனத் தொகையினில் 40.4% ஐக் கொண்டிருந்தன. 15-24 வயதுத் தொகுதி வீதாசாரப் பங்குகள் மாவட்டங்களிடையே ஒரளவு சமமான வகையில் காணப்பட்டன வெனினும் ஆங்கு நிலவிய தன்மை 0-14 வயதுத் தொகுதியையிட்ட நிலேமைக்கு எதிர்மறை யானதாக விளங்கிற்று. 0-14 வயதுத் தொகுதியையிட்ட தேசிய சமாசரியிலும் பார்ச்சு உயர்ந்த வீதாசாரப் பங்கைக் கொண்ட மாவட் டங்களில் பல, 0-14 வயதுத் தொகுதியையிட்ட மோவட் டங்களில் பல, 0-14 வயதுத் தொகுதியையிட்ட கேசிய சராசரியிலும் பார்ச்சு தாழ்ந்த வீதாசாரப் பங்கைக் கொண்ட மாவட் டங்களில் பல, 0-14 வயதுத் தொகுதியையிட்டு அதற்கான தேசிய சராசரியிலும் பார்க்கத் தாழ்ந்த வீதாசாரப் பங்கைக் கொண்டு காணப்பட்டன. முன்னர் கணிப்பிற்குள்ளான 13 மாவட்டங்களில் இத்தன்மை எட்டு மாவட்டங்களில் புலனுயிற்கு. 22 மாவட்டங்களுக் கான வயதுப் பட்டைக் கோணங்கள் 0-24 தொகுதிக்கான பின்னி ணேப்பில் வழங்கப்பட்டுள்ளன. கொழும்பு மாவட்டத்தில் 0-14 வய

6

துக்கான தொகுதியில் 5 வருட குழு கணிசமான வகையில் பரம்பப் பட்டு இருப்பதுடன் 0-4 வயதுக் குழுவை 20-24 வயதுக் குழுவுடன் ஒப்பிடுமிடத்து 7.8:7 எனும் வீதாசாரத்தினேக் கொண்டு காணப்படு கின்றது. ஒவ்வொரு 5 வருடக் குழுவுடன் வயது அமைப்பில் முன்னே றிச் செலுத்துவதற்கேற்ப சனத் தொகை துரிதமாகக் குறைவுறும் தாறுலாயில் கூடுதலான, பட்டைக் கோணத் தன்மைக்குள்ளாகும் வயது அமைப்பினே மொனருகள், அனுராதபுரம், அம்பாறை ஆகிய மாவட்டங்கள் கொண்டு காணப்படுகின்றன உதாரணமாக, 0-4 வய துக்கான 5 வயதுக் குழுவிற்கு ம் 10-14 வயதுக்கான குழுவிற்கு மிடையே நிலவும் வீதாசாரம் அனுராதபுரத்தில் 6.1:5.5 ஆயும் 20-24 வயதுக் குழுவிற்கு 3.5:1.8 ஆயும் காணப்படுகின்றன. அம் பாறைக்குரிய கணிப்புக்கள் முறையே 4.5:3.7ம் 4.5; 2.4ம் ஆதம்