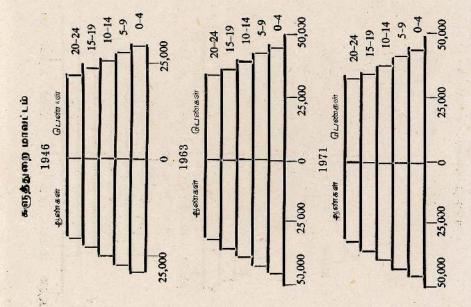

## மாவட்டங்களுக்கான சனத் தொகைப்படிவம்

1946, 1963, 1971 ஆகிய வருடங்களுக்கு 0-4, 5-9, 10-14, 15 19, 20-24 ஆகிய வயதத் தொகுதி வகையில் நாட்டின் 22 மாவட்டங்களிடையே காணப்பட்ட 24 வயதுக்குள்ளான சனத் தொகையின் பரம்பற் தரவைகள்யும்; 1946, 1963 1971 ஆகிய வருடங்களுக்கு 0-14, 15-24 வயதுத் தொகுதிகளுக்கான மாவட்ட அடிப்படையில் மேற்கொண்ட ஒப்பீட்டு ஆராய்வையும்; மாவட்ட அடிப்படையில் மேற்கொண்ட ஒப்பீட்டு ஆராய்வையும்; மாவட்ட சனத் தொகைகளில் இவ்வயதுத் தொகுதிகளின் வீதாசாரப் பங்குகளே யும்; 1946-1963, 1963-1971 ஆன சனத் தொகை மதிப்பீடுகளுக்கு இடை கொண்ட காலத் தவணேகளில் வெவ்வேறு மாவட்டங்களில் இவ்வயதுத் தொகுதிச் சனத் தொகையில் இடம் கொண்ட வருடாந்த சராசரி வளர்ச்சி வீதங்களேயும் XI, II, III, VIII ஆகிய அட்டவணே கள் வழங்குகின்றன.

வெவ்வேறு மாவட்ட சனத் தொகைகளின் வயது அமைப்புக்களில் பேரளவு வேறுபாடுகள் திகழ்கின்றன. நாட்டின் மொத்தச் சனத் தொகையில் 0-14 வயதுத் தொகுதியின் வீதாசாரப் பங்கு 1971ல் 39.32% ஆக இருந்தபோது 22 மாவட்டங்களுள் பதின்மூன்று 40%ற்கு மேலான வீதாசாரங்களேக் கொண்டு காணப்பட்டன. அவற்றுள் 7 மாவட்டங்கள் —மொஞருகலே, மட்டக்களப்பு, அம்பாறை திருக் கோணுமிலே, பொலனறுவை, குருநாக்கல், அனுராதபுரம் (அவ் வரி சையில்) 45%ற்கு மேலான பங்கு கீளக் கொண்டிருந்தன.

இப் பதின் மூன்று மா வட்டங் சுளும் நாட்டின் முழுச் சனத் தொகையில் 36.1% ஐக் கொண்டிருந்ததெனினும், 0-14 வயதுத் தொகுதிக்கான சனத் தொகையினில் 40.4% ஐக் கொண்டிருந்தன. 15-24 வயதுத் தொகுதி வீதாசாரப் பங்குகள் மாவட்டங்களிடையே ஒரளவு சமமான வகையில் காணப்பட்டன வெனினும் ஆங்கு நிலவிய தன்மை 0-14 வயதுத் தொகுதியையிட்ட நிலேமைக்கு எதிர்மறை யானதாக விளங்கிற்று. 0-14 வயதுத் தொகுதியையிட்ட தேசிய சமாசரியிலும் பார்ச்சு உயர்ந்த வீதாசாரப் பங்கைக் கொண்ட மாவட் டங்களில் பல, 0-14 வயதுத் தொகுதியையிட்ட மோவட் டங்களில் பல, 0-14 வயதுத் தொகுதியையிட்ட கேசிய சராசரியிலும் பார்ச்சு தாழ்ந்த வீதாசாரப் பங்கைக் கொண்ட மாவட் டங்களில் பல, 0-14 வயதுத் தொகுதியையிட்டு அதற்கான தேசிய சராசரியிலும் பார்க்கத் தாழ்ந்த வீதாசாரப் பங்கைக் கொண்டு காணப்பட்டன. முன்னர் கணிப்பிற்குள்ளான 13 மாவட்டங்களில் இத்தன்மை எட்டு மாவட்டங்களில் புலனுயிற்கு. 22 மாவட்டங்களுக் கான வயதுப் பட்டைக் கோணங்கள் 0-24 தொகுதிக்கான பின்னி ணேப்பில் வழங்கப்பட்டுள்ளன. கொழும்பு மாவட்டத்தில் 0-14 வய

6

துக்கான தொகுதியில் 5 வருட குழு கணிசமான வகையில் பரம்பப் பட்டு இருப்பதுடன் 0-4 வயதுக் குழுவை 20-24 வயதுக் குழுவுடன் ஒப்பிடுமிடத்து 7.8:7 எனும் வீதாசாரத்தினேக் கொண்டு காணப்படு கின்றது. ஒவ்வொரு 5 வருடக் குழுவுடன் வயது அமைப்பில் முன்னே றிச் செலுத்துவதற்கேற்ப சனத் தொகை துரிதமாகக் குறைவுறும் தாறுலாயில் கூடுதலான, பட்டைக் கோணத் தன்மைக்குள்ளாகும் வயது அமைப்பினே மொனருகள், அனுராதபுரம், அம்பாறை ஆகிய மாவட்டங்கள் கொண்டு காணப்படுகின்றன உதாரணமாக, 0-4 வய துக்கான 5 வயதுக் குழுவிற்கு ம் 10-14 வயதுக்கான குழுவிற்கு மிடையே நிலவும் வீதாசாரம் அனுராதபுரத்தில் 6.1:5.5 ஆயும் 20-24 வயதுக் குழுவிற்கு 3.5:1.8 ஆயும் காணப்படுகின்றன. அம் பாறைக்குரிய கணிப்புக்கள் முறையே 4.5:3.7ம் 4.5; 2.4ம் ஆதம்