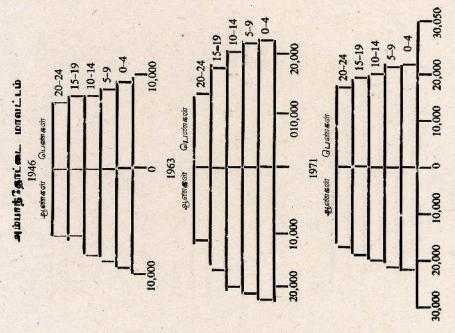

## மாவட்டங்களுக்கான சனத் தொகைப்படிவம்

1946, 1963, 1971 ஆகிய வருடங்களுக்கு 0-4, 5-9, 10-14, 15 19, 20-24 ஆகிய வயதத் தொகுதி வகையில் நாட்டின் 22 மாவட்டங்களிடையே காணப்பட்ட 24 வயதுக்குள்ளான சனத் தொகையின் பரம்பற் தரவைகள்யும்; 1946, 1963 1971 ஆகிய வருடங்களுக்கு 0-14, 15-24 வயதுத் தொகுதிகளுக்கான மாவட்ட அடிப்படையில் மேற்கொண்ட ஒப்பீட்டு ஆராய்வையும்; மாவட்ட அடிப்படையில் மேற்கொண்ட ஒப்பீட்டு ஆராய்வையும்; மாவட்ட சனத் தொகைகளில் இவ்வயதுத் தொகுதிகளின் வீதாசாரப் பங்குகளே யும்; 1946-1963, 1963-1971 ஆன சனத் தொகை மதிப்பீடுகளுக்கு இடை கொண்ட காலத் தவணேகளில் வெவ்வேறு மாவட்டங்களில் இவ்வயதுத் தொகுதிச் சனத் தொகையில் இடம் கொண்ட வருடாந்த சராசரி வளர்ச்சி வீதங்களேயும் XI, II, III, VIII ஆகிய அட்டவணே கள் வழங்குகின்றன.

வெவ்வேறு மாவட்ட சனத் தொகைகளின் வயது அமைப்புக்களில் பேரளவு வேறுபாடுகள் திகழ்கின்றன. நாட்டின் மொத்தச் சனத் தொகையில் 0-14 வயதுத் தொகுதியின் வீதாசாரப் பங்கு 1971ல் 39.32% ஆக இருந்தபோது 22 மாவட்டங்களுள் பதின்மூன்று 40%ற்கு மேலான வீதாசாரங்களேக் கொண்டு காணப்பட்டன. அவற்றுள் 7 மாவட்டங்கள் —மொஞருகலே, மட்டக்களப்பு, அம்பாறை திருக் கோணுமிலே, பொலனறுவை, குருநாக்கல், அனுராதபுரம் (அவ் வரி சையில்) 45%ற்கு மேலான பங்கு கீளக் கொண்டிருந்தன.

இப் பதின் மூன்று மா வட்டங் சுளும் நாட்டின் முழுச் சனத் தொகையில் 36.1% ஐக் கொண்டிருந்ததெனினும், 0-14 வயதுத் தொகுதிக்கான சனத் தொகையினில் 40.4% ஐக் கொண்டிருந்தன. 15-24 வயதுத் தொகுதி வீதாசாரப் பங்குகள் மாவட்டங்களிடையே ஒரளவு சமமான வகையில் காணப்பட்டன வெனினும் ஆங்கு நிலவிய தன்மை 0-14 வயதுத் தொகுதியையிட்ட நிலேமைக்கு எதிர்மறை யானதாக விளங்கிற்று. 0-14 வயதுத் தொகுதியையிட்ட தேசிய சமாசரியிலும் பார்ச்சு உயர்ந்த வீதாசாரப் பங்கைக் கொண்ட மாவட் டங்களில் பல, 0-14 வயதுத் தொகுதியையிட்ட மோவட் டங்களில் பல, 0-14 வயதுத் தொகுதியையிட்ட கேசிய சராசரியிலும் பார்ச்சு தாழ்ந்த வீதாசாரப் பங்கைக் கொண்ட மாவட் டங்களில் பல, 0-14 வயதுத் தொகுதியையிட்டு அதற்கான தேசிய சராசரியிலும் பார்க்கத் தாழ்ந்த வீதாசாரப் பங்கைக் கொண்டு காணப்பட்டன. முன்னர் கணிப்பிற்குள்ளான 13 மாவட்டங்களில் இத்தன்மை எட்டு மாவட்டங்களில் புலனுயிற்கு. 22 மாவட்டங்களுக் கான வயதுப் பட்டைக் கோணங்கள் 0-24 தொகுதிக்கான பின்னி ணேப்பில் வழங்கப்பட்டுள்ளன. கொழும்பு மாவட்டத்தில் 0-14 வய

6

துக்கான தொகுதியில் 5 வருட குழு கணிசமான வகையில் பரம்பப் பட்டு இருப்பதுடன் 0-4 வயதுக் குழுவை 20-24 வயதுக் குழுவுடன் ஒப்பிடுமிடத்து 7.8:7 எனும் வீதாசாரத்தினேக் கொண்டு காணப்படு கின்றது. ஒவ்வொரு 5 வருடக் குழுவுடன் வயது அமைப்பில் முன்னே றிச் செலுத்துவதற்கேற்ப சனத் தொகை துரிதமாகக் குறைவுறும் தாறுலாயில் கூடுதலான, பட்டைக் கோணத் தன்மைக்குள்ளாகும் வயது அமைப்பினே மொனருகள், அனுராதபுரம், அம்பாறை ஆகிய மாவட்டங்கள் கொண்டு காணப்படுகின்றன உதாரணமாக, 0-4 வய துக்கான 5 வயதுக் குழுவிற்கு ம் 10-14 வயதுக்கான குழுவிற்கு மிடையே நிலவும் வீதாசாரம் அனுராதபுரத்தில் 6.1:5.5 ஆயும் 20-24 வயதுக் குழுவிற்கு 3.5:1.8 ஆயும் காணப்படுகின்றன. அம் பாறைக்குரிய கணிப்புக்கள் முறையே 4.5:3.7ம் 4.5; 2.4ம் ஆதம்