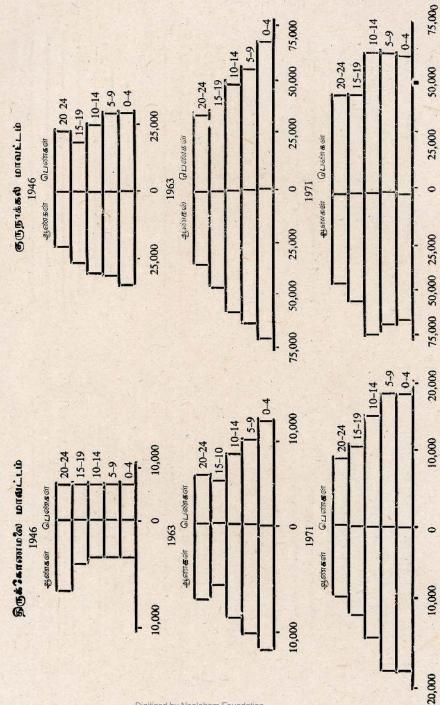

## மாவட்டங்களுக்கான சனத் தொகைப்படிவம்

1946, 1963, 1971 ஆகிய வருடங்களுக்கு 0-4, 5-9, 10-14, 15 19, 20-24 ஆகிய வயதத் தொகுதி வகையில் நாட்டின் 22 மாவட்டங்களிடையே காணப்பட்ட 24 வயதுக்குள்ளான சனத் தொகையின் பரம்பற் தரவைகள்யும்; 1946, 1963 1971 ஆகிய வருடங்களுக்கு 0-14, 15-24 வயதுத் தொகுதிகளுக்கான மாவட்ட அடிப்படையில் மேற்கொண்ட ஒப்பீட்டு ஆராய்வையும்; மாவட்ட அடிப்படையில் மேற்கொண்ட ஒப்பீட்டு ஆராய்வையும்; மாவட்ட சனத் தொகைகளில் இவ்வயதுத் தொகுதிகளின் வீதாசாரப் பங்குகளே யும்; 1946-1963, 1963-1971 ஆன சனத் தொகை மதிப்பீடுகளுக்கு இடை கொண்ட காலத் தவணேகளில் வெவ்வேறு மாவட்டங்களில் இவ்வயதுத் தொகுதிச் சனத் தொகையில் இடம் கொண்ட வருடாந்த சராசரி வளர்ச்சி வீதங்களேயும் XI, II, III, VIII ஆகிய அட்டவணே கள் வழங்குகின்றன.

வெவ்வேறு மாவட்ட சனத் தொகைகளின் வயது அமைப்புக்களில் பேரளவு வேறுபாடுகள் திகழ்கின்றன. நாட்டின் மொத்தச் சனத் தொகையில் 0-14 வயதுத் தொகுதியின் வீதாசாரப் பங்கு 1971ல் 39.32% ஆக இருந்தபோது 22 மாவட்டங்களுள் பதின்மூன்று 40%ற்கு மேலான வீதாசாரங்களேக் கொண்டு காணப்பட்டன. அவற்றுள் 7 மாவட்டங்கள் —மொஞருகலே, மட்டக்களப்பு, அம்பாறை திருக் கோணுமிலே, பொலனறுவை, குருநாக்கல், அனுராதபுரம் (அவ் வரி சையில்) 45%ற்கு மேலான பங்கு கீளக் கொண்டிருந்தன.

இப் பதின் மூன்று மா வட்டங் சுளும் நாட்டின் முழுச் சனத் தொகையில் 36.1% ஐக் கொண்டிருந்ததெனினும், 0-14 வயதுத் தொகுதிக்கான சனத் தொகையினில் 40.4% ஐக் கொண்டிருந்தன. 15-24 வயதுத் தொகுதி வீதாசாரப் பங்குகள் மாவட்டங்களிடையே ஒரளவு சமமான வகையில் காணப்பட்டன வெனினும் ஆங்கு நிலவிய தன்மை 0-14 வயதுத் தொகுதியையிட்ட நிலேமைக்கு எதிர்மறை யானதாக விளங்கிற்று. 0-14 வயதுத் தொகுதியையிட்ட தேசிய சமாசரியிலும் பார்ச்சு உயர்ந்த வீதாசாரப் பங்கைக் கொண்ட மாவட் டங்களில் பல, 0-14 வயதுத் தொகுதியையிட்ட மோவட் டங்களில் பல, 0-14 வயதுத் தொகுதியையிட்ட கேசிய சராசரியிலும் பார்ச்சு தாழ்ந்த வீதாசாரப் பங்கைக் கொண்ட மாவட் டங்களில் பல, 0-14 வயதுத் தொகுதியையிட்டு அதற்கான தேசிய சராசரியிலும் பார்க்கத் தாழ்ந்த வீதாசாரப் பங்கைக் கொண்டு காணப்பட்டன. முன்னர் கணிப்பிற்குள்ளான 13 மாவட்டங்களில் இத்தன்மை எட்டு மாவட்டங்களில் புலனுயிற்கு. 22 மாவட்டங்களுக் கான வயதுப் பட்டைக் கோணங்கள் 0-24 தொகுதிக்கான பின்னி ணேப்பில் வழங்கப்பட்டுள்ளன. கொழும்பு மாவட்டத்தில் 0-14 வய

6

துக்கான தொகுதியில் 5 வருட குழு கணிசமான வகையில் பரம்பப் பட்டு இருப்பதுடன் 0-4 வயதுக் குழுவை 20-24 வயதுக் குழுவுடன் ஒப்பிடுமிடத்து 7.8:7 எனும் வீதாசாரத்தினேக் கொண்டு காணப்படு கின்றது. ஒவ்வொரு 5 வருடக் குழுவுடன் வயது அமைப்பில் முன்னே றிச் செலுத்துவதற்கேற்ப சனத் தொகை துரிதமாகக் குறைவுறும் தாறுலாயில் கூடுதலான, பட்டைக் கோணத் தன்மைக்குள்ளாகும் வயது அமைப்பினே மொனருகள், அனுராதபுரம், அம்பாறை ஆகிய மாவட்டங்கள் கொண்டு காணப்படுகின்றன உதாரணமாக, 0-4 வய துக்கான 5 வயதுக் குழுவிற்கு ம் 10-14 வயதுக்கான குழுவிற்கு மிடையே நிலவும் வீதாசாரம் அனுராதபுரத்தில் 6.1:5.5 ஆயும் 20-24 வயதுக் குழுவிற்கு 3.5:1.8 ஆயும் காணப்படுகின்றன. அம் பாறைக்குரிய கணிப்புக்கள் முறையே 4.5:3.7ம் 4.5; 2.4ம் ஆதம்