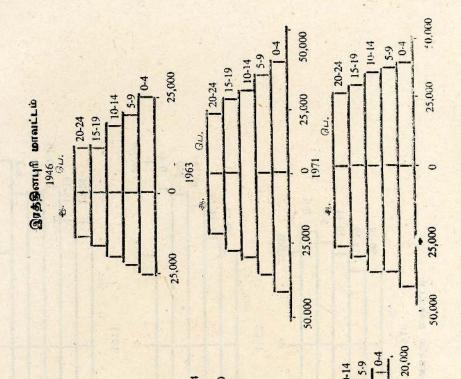

## மாவட்டங்களுக்கான சனத் தொகைப்படிவம்

1946, 1963, 1971 ஆகிய வருடங்களுக்கு 0-4, 5-9, 10-14, 15 19, 20-24 ஆகிய வயதத் தொகுதி வகையில் நாட்டின் 22 மாவட்டங்களிடையே காணப்பட்ட 24 வயதுக்குள்ளான சனத் தொகையின் பரம்பற் தரவைகள்யும்; 1946, 1963 1971 ஆகிய வருடங்களுக்கு 0-14, 15-24 வயதுத் தொகுதிகளுக்கான மாவட்ட அடிப்படையில் மேற்கொண்ட ஒப்பீட்டு ஆராய்வையும்; மாவட்ட அடிப்படையில் மேற்கொண்ட ஒப்பீட்டு ஆராய்வையும்; மாவட்ட சனத் தொகைகளில் இவ்வயதுத் தொகுதிகளின் வீதாசாரப் பங்குகளே யும்; 1946-1963, 1963-1971 ஆன சனத் தொகை மதிப்பீடுகளுக்கு இடை கொண்ட காலத் தவணேகளில் வெவ்வேறு மாவட்டங்களில் இவ்வயதுத் தொகுதிச் சனத் தொகையில் இடம் கொண்ட வருடாந்த சராசரி வளர்ச்சி வீதங்களேயும் XI, II, III, VIII ஆகிய அட்டவணே கள் வழங்குகின்றன.

வெவ்வேறு மாவட்ட சனத் தொகைகளின் வயது அமைப்புக்களில் பேரளவு வேறுபாடுகள் திகழ்கின்றன. நாட்டின் மொத்தச் சனத் தொகையில் 0-14 வயதுத் தொகுதியின் வீதாசாரப் பங்கு 1971ல் 39.32% ஆக இருந்தபோது 22 மாவட்டங்களுள் பதின்மூன்று 40%ற்கு மேலான வீதாசாரங்களேக் கொண்டு காணப்பட்டன. அவற்றுள் 7 மாவட்டங்கள் —மொஞருகலே, மட்டக்களப்பு, அம்பாறை திருக் கோணுமிலே, பொலனறுவை, குருநாக்கல், அனுராதபுரம் (அவ் வரி சையில்) 45%ற்கு மேலான பங்கு கீளக் கொண்டிருந்தன.

இப் பதின் மூன்று மா வட்டங் சுளும் நாட்டின் முழுச் சனத் தொகையில் 36.1% ஐக் கொண்டிருந்ததெனினும், 0-14 வயதுத் தொகுதிக்கான சனத் தொகையினில் 40.4% ஐக் கொண்டிருந்தன. 15-24 வயதுத் தொகுதி வீதாசாரப் பங்குகள் மாவட்டங்களிடையே ஒரளவு சமமான வகையில் காணப்பட்டன வெனினும் ஆங்கு நிலவிய தன்மை 0-14 வயதுத் தொகுதியையிட்ட நிலேமைக்கு எதிர்மறை யானதாக விளங்கிற்று. 0-14 வயதுத் தொகுதியையிட்ட தேசிய சமாசரியிலும் பார்ச்சு உயர்ந்த வீதாசாரப் பங்கைக் கொண்ட மாவட் டங்களில் பல, 0-14 வயதுத் தொகுதியையிட்ட மோவட் டங்களில் பல, 0-14 வயதுத் தொகுதியையிட்ட கேசிய சராசரியிலும் பார்ச்சு தாழ்ந்த வீதாசாரப் பங்கைக் கொண்ட மாவட் டங்களில் பல, 0-14 வயதுத் தொகுதியையிட்டு அதற்கான தேசிய சராசரியிலும் பார்க்கத் தாழ்ந்த வீதாசாரப் பங்கைக் கொண்டு காணப்பட்டன. முன்னர் கணிப்பிற்குள்ளான 13 மாவட்டங்களில் இத்தன்மை எட்டு மாவட்டங்களில் புலனுயிற்கு. 22 மாவட்டங்களுக் கான வயதுப் பட்டைக் கோணங்கள் 0-24 தொகுதிக்கான பின்னி ணேப்பில் வழங்கப்பட்டுள்ளன. கொழும்பு மாவட்டத்தில் 0-14 வய

6

துக்கான தொகுதியில் 5 வருட குழு கணிசமான வகையில் பரம்பப் பட்டு இருப்பதுடன் 0-4 வயதுக் குழுவை 20-24 வயதுக் குழுவுடன் ஒப்பிடுமிடத்து 7.8:7 எனும் வீதாசாரத்தினேக் கொண்டு காணப்படு கின்றது. ஒவ்வொரு 5 வருடக் குழுவுடன் வயது அமைப்பில் முன்னே றிச் செலுத்துவதற்கேற்ப சனத் தொகை துரிதமாகக் குறைவுறும் தாறுலாயில் கூடுதலான, பட்டைக் கோணத் தன்மைக்குள்ளாகும் வயது அமைப்பினே மொனருகள், அனுராதபுரம், அம்பாறை ஆகிய மாவட்டங்கள் கொண்டு காணப்படுகின்றன உதாரணமாக, 0-4 வய துக்கான 5 வயதுக் குழுவிற்கு ம் 10-14 வயதுக்கான குழுவிற்கு மிடையே நிலவும் வீதாசாரம் அனுராதபுரத்தில் 6.1:5.5 ஆயும் 20-24 வயதுக் குழுவிற்கு 3.5:1.8 ஆயும் காணப்படுகின்றன. அம் பாறைக்குரிய கணிப்புக்கள் முறையே 4.5:3.7ம் 4.5; 2.4ம் ஆதம்