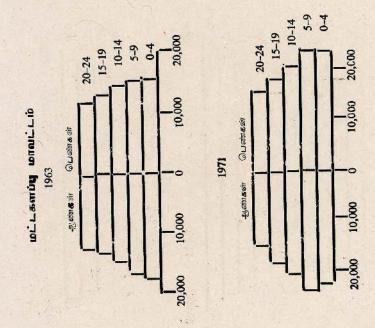

## மாவட்டங்களுக்கான சனத் தொகைப்படிவம்

1946, 1963, 1971 ஆகிய வருடங்களுக்கு 0-4, 5-9, 10-14, 15 19, 20-24 ஆகிய வயதத் தொகுதி வகையில் நாட்டின் 22 மாவட்டங்களிடையே காணப்பட்ட 24 வயதுக்குள்ளான சனத் தொகையின் பரம்பற் தரவைகள்யும்; 1946, 1963 1971 ஆகிய வருடங்களுக்கு 0-14, 15-24 வயதுத் தொகுதிகளுக்கான மாவட்ட அடிப்படையில் மேற்கொண்ட ஒப்பீட்டு ஆராய்வையும்; மாவட்ட அடிப்படையில் மேற்கொண்ட ஒப்பீட்டு ஆராய்வையும்; மாவட்ட சனத் தொகைகளில் இவ்வயதுத் தொகுதிகளின் வீதாசாரப் பங்குகளே யும்; 1946-1963, 1963-1971 ஆன சனத் தொகை மதிப்பீடுகளுக்கு இடை கொண்ட காலத் தவணேகளில் வெவ்வேறு மாவட்டங்களில் இவ்வயதுத் தொகுதிச் சனத் தொகையில் இடம் கொண்ட வருடாந்த சராசரி வளர்ச்சி வீதங்களேயும் XI, II, III, VIII ஆகிய அட்டவணே கள் வழங்குகின்றன.

வெவ்வேறு மாவட்ட சனத் தொகைகளின் வயது அமைப்புக்களில் பேரளவு வேறுபாடுகள் திகழ்கின்றன. நாட்டின் மொத்தச் சனத் தொகையில் 0-14 வயதுத் தொகுதியின் வீதாசாரப் பங்கு 1971ல் 39.32% ஆக இருந்தபோது 22 மாவட்டங்களுள் பதின்மூன்று 40%ற்கு மேலான வீதாசாரங்களேக் கொண்டு காணப்பட்டன. அவற்றுள் 7 மாவட்டங்கள் —மொஞருகலே, மட்டக்களப்பு, அம்பாறை திருக் கோணுமிலே, பொலனறுவை, குருநாக்கல், அனுராதபுரம் (அவ் வரி சையில்) 45%ற்கு மேலான பங்கு கீளக் கொண்டிருந்தன.

இப் பதின் மூன்று மா வட்டங் சுளும் நாட்டின் முழுச் சனத் தொகையில் 36.1% ஐக் கொண்டிருந்ததெனினும், 0-14 வயதுத் தொகுதிக்கான சனத் தொகையினில் 40.4% ஐக் கொண்டிருந்தன. 15-24 வயதுத் தொகுதி வீதாசாரப் பங்குகள் மாவட்டங்களிடையே ஒரளவு சமமான வகையில் காணப்பட்டன வெனினும் ஆங்கு நிலவிய தன்மை 0-14 வயதுத் தொகுதியையிட்ட நிலேமைக்கு எதிர்மறை யானதாக விளங்கிற்று. 0-14 வயதுத் தொகுதியையிட்ட தேசிய சமாசரியிலும் பார்ச்சு உயர்ந்த வீதாசாரப் பங்கைக் கொண்ட மாவட் டங்களில் பல, 0-14 வயதுத் தொகுதியையிட்ட மோவட் டங்களில் பல, 0-14 வயதுத் தொகுதியையிட்ட கேசிய சராசரியிலும் பார்ச்சு தாழ்ந்த வீதாசாரப் பங்கைக் கொண்ட மாவட் டங்களில் பல, 0-14 வயதுத் தொகுதியையிட்டு அதற்கான தேசிய சராசரியிலும் பார்க்கத் தாழ்ந்த வீதாசாரப் பங்கைக் கொண்டு காணப்பட்டன. முன்னர் கணிப்பிற்குள்ளான 13 மாவட்டங்களில் இத்தன்மை எட்டு மாவட்டங்களில் புலனுயிற்கு. 22 மாவட்டங்களுக் கான வயதுப் பட்டைக் கோணங்கள் 0-24 தொகுதிக்கான பின்னி ணேப்பில் வழங்கப்பட்டுள்ளன. கொழும்பு மாவட்டத்தில் 0-14 வய

6

துக்கான தொகுதியில் 5 வருட குழு கணிசமான வகையில் பரம்பப் பட்டு இருப்பதுடன் 0-4 வயதுக் குழுவை 20-24 வயதுக் குழுவுடன் ஒப்பிடுமிடத்து 7.8:7 எனும் வீதாசாரத்தினேக் கொண்டு காணப்படு கின்றது. ஒவ்வொரு 5 வருடக் குழுவுடன் வயது அமைப்பில் முன்னே றிச் செலுத்துவதற்கேற்ப சனத் தொகை துரிதமாகக் குறைவுறும் தாறுலாயில் கூடுதலான, பட்டைக் கோணத் தன்மைக்குள்ளாகும் வயது அமைப்பினே மொனருகள், அனுராதபுரம், அம்பாறை ஆகிய மாவட்டங்கள் கொண்டு காணப்படுகின்றன உதாரணமாக, 0-4 வய துக்கான 5 வயதுக் குழுவிற்கு ம் 10-14 வயதுக்கான குழுவிற்கு மிடையே நிலவும் வீதாசாரம் அனுராதபுரத்தில் 6.1:5.5 ஆயும் 20-24 வயதுக் குழுவிற்கு 3.5:1.8 ஆயும் காணப்படுகின்றன. அம் பாறைக்குரிய கணிப்புக்கள் முறையே 4.5:3.7ம் 4.5; 2.4ம் ஆதம்