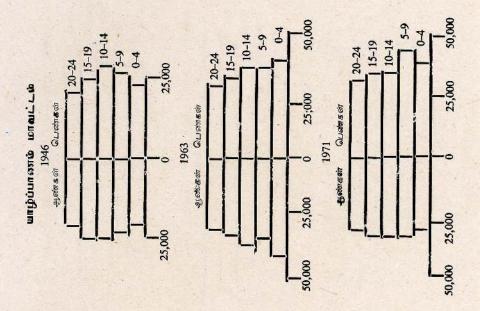

## மாவட்டங்களுக்கான சனத் தொகைப்படிவம்

1946, 1963, 1971 ஆகிய வருடங்களுக்கு 0-4, 5-9, 10-14, 15 19, 20-24 ஆகிய வயதத் தொகுதி வகையில் நாட்டின் 22 மாவட்டங்களிடையே காணப்பட்ட 24 வயதுக்குள்ளான சனத் தொகையின் பரம்பற் தரவைகள்யும்; 1946, 1963 1971 ஆகிய வருடங்களுக்கு 0-14, 15-24 வயதுத் தொகுதிகளுக்கான மாவட்ட அடிப்படையில் மேற்கொண்ட ஒப்பீட்டு ஆராய்வையும்; மாவட்ட அடிப்படையில் மேற்கொண்ட ஒப்பீட்டு ஆராய்வையும்; மாவட்ட சனத் தொகைகளில் இவ்வயதுத் தொகுதிகளின் வீதாசாரப் பங்குகளே யும்; 1946-1963, 1963-1971 ஆன சனத் தொகை மதிப்பீடுகளுக்கு இடை கொண்ட காலத் தவணேகளில் வெவ்வேறு மாவட்டங்களில் இவ்வயதுத் தொகுதிச் சனத் தொகையில் இடம் கொண்ட வருடாந்த சராசரி வளர்ச்சி வீதங்களேயும் XI, II, III, VIII ஆகிய அட்டவணே கள் வழங்குகின்றன.

வெவ்வேறு மாவட்ட சனத் தொகைகளின் வயது அமைப்புக்களில் பேரளவு வேறுபாடுகள் திகழ்கின்றன. நாட்டின் மொத்தச் சனத் தொகையில் 0-14 வயதுத் தொகுதியின் வீதாசாரப் பங்கு 1971ல் 39.32% ஆக இருந்தபோது 22 மாவட்டங்களுள் பதின்மூன்று 40%ற்கு மேலான வீதாசாரங்களேக் கொண்டு காணப்பட்டன. அவற்றுள் 7 மாவட்டங்கள் —மொஞருகலே, மட்டக்களப்பு, அம்பாறை திருக் கோணுமிலே, பொலனறுவை, குருநாக்கல், அனுராதபுரம் (அவ் வரி சையில்) 45%ற்கு மேலான பங்கு கீளக் கொண்டிருந்தன.

இப் பதின் மூன்று மா வட்டங் சுளும் நாட்டின் முழுச் சனத் தொகையில் 36.1% ஐக் கொண்டிருந்ததெனினும், 0-14 வயதுத் தொகுதிக்கான சனத் தொகையினில் 40.4% ஐக் கொண்டிருந்தன. 15-24 வயதுத் தொகுதி வீதாசாரப் பங்குகள் மாவட்டங்களிடையே ஒரளவு சமமான வகையில் காணப்பட்டன வெனினும் ஆங்கு நிலவிய தன்மை 0-14 வயதுத் தொகுதியையிட்ட நிலேமைக்கு எதிர்மறை யானதாக விளங்கிற்று. 0-14 வயதுத் தொகுதியையிட்ட தேசிய சமாசரியிலும் பார்ச்சு உயர்ந்த வீதாசாரப் பங்கைக் கொண்ட மாவட் டங்களில் பல, 0-14 வயதுத் தொகுதியையிட்ட மோவட் டங்களில் பல, 0-14 வயதுத் தொகுதியையிட்ட கேசிய சராசரியிலும் பார்ச்சு தாழ்ந்த வீதாசாரப் பங்கைக் கொண்ட மாவட் டங்களில் பல, 0-14 வயதுத் தொகுதியையிட்டு அதற்கான தேசிய சராசரியிலும் பார்க்கத் தாழ்ந்த வீதாசாரப் பங்கைக் கொண்டு காணப்பட்டன. முன்னர் கணிப்பிற்குள்ளான 13 மாவட்டங்களில் இத்தன்மை எட்டு மாவட்டங்களில் புலனுயிற்கு. 22 மாவட்டங்களுக் கான வயதுப் பட்டைக் கோணங்கள் 0-24 தொகுதிக்கான பின்னி ணேப்பில் வழங்கப்பட்டுள்ளன. கொழும்பு மாவட்டத்தில் 0-14 வய

6

துக்கான தொகுதியில் 5 வருட குழு கணிசமான வகையில் பரம்பப் பட்டு இருப்பதுடன் 0-4 வயதுக் குழுவை 20-24 வயதுக் குழுவுடன் ஒப்பிடுமிடத்து 7.8:7 எனும் வீதாசாரத்தினேக் கொண்டு காணப்படு கின்றது. ஒவ்வொரு 5 வருடக் குழுவுடன் வயது அமைப்பில் முன்னே றிச் செலுத்துவதற்கேற்ப சனத் தொகை துரிதமாகக் குறைவுறும் தாறுலாயில் கூடுதலான, பட்டைக் கோணத் தன்மைக்குள்ளாகும் வயது அமைப்பினே மொனருகள், அனுராதபுரம், அம்பாறை ஆகிய மாவட்டங்கள் கொண்டு காணப்படுகின்றன உதாரணமாக, 0-4 வய துக்கான 5 வயதுக் குழுவிற்கு ம் 10-14 வயதுக்கான குழுவிற்கு மிடையே நிலவும் வீதாசாரம் அனுராதபுரத்தில் 6.1:5.5 ஆயும் 20-24 வயதுக் குழுவிற்கு 3.5:1.8 ஆயும் காணப்படுகின்றன. அம் பாறைக்குரிய கணிப்புக்கள் முறையே 4.5:3.7ம் 4.5; 2.4ம் ஆதம்