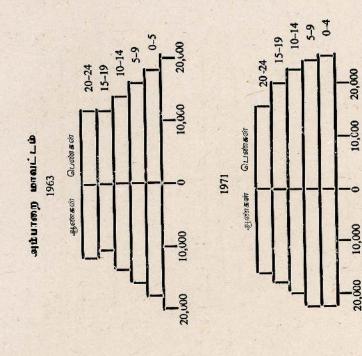

## மாவட்டங்களுக்கான சனத் தொகைப்படிவம்

1946, 1963, 1971 ஆகிய வருடங்களுக்கு 0-4, 5-9, 10-14, 15 19, 20-24 ஆகிய வயதத் தொகுதி வகையில் நாட்டின் 22 மாவட்டங்களிடையே காணப்பட்ட 24 வயதுக்குள்ளான சனத் தொகையின் பரம்பற் தரவைகள்யும்; 1946, 1963 1971 ஆகிய வருடங்களுக்கு 0-14, 15-24 வயதுத் தொகுதிகளுக்கான மாவட்ட அடிப்படையில் மேற்கொண்ட ஒப்பீட்டு ஆராய்வையும்; மாவட்ட அடிப்படையில் மேற்கொண்ட ஒப்பீட்டு ஆராய்வையும்; மாவட்ட சனத் தொகைகளில் இவ்வயதுத் தொகுதிகளின் வீதாசாரப் பங்குகளே யும்; 1946-1963, 1963-1971 ஆன சனத் தொகை மதிப்பீடுகளுக்கு இடை கொண்ட காலத் தவணேகளில் வெவ்வேறு மாவட்டங்களில் இவ்வயதுத் தொகுதிச் சனத் தொகையில் இடம் கொண்ட வருடாந்த சராசரி வளர்ச்சி வீதங்களேயும் XI, II, III, VIII ஆகிய அட்டவணே கள் வழங்குகின்றன.

வெவ்வேறு மாவட்ட சனத் தொகைகளின் வயது அமைப்புக்களில் பேரளவு வேறுபாடுகள் திகழ்கின்றன. நாட்டின் மொத்தச் சனத் தொகையில் 0-14 வயதுத் தொகுதியின் வீதாசாரப் பங்கு 1971ல் 39.32% ஆக இருந்தபோது 22 மாவட்டங்களுள் பதின்மூன்று 40%ற்கு மேலான வீதாசாரங்களேக் கொண்டு காணப்பட்டன. அவற்றுள் 7 மாவட்டங்கள் —மொஞருகலே, மட்டக்களப்பு, அம்பாறை திருக் கோணுமிலே, பொலனறுவை, குருநாக்கல், அனுராதபுரம் (அவ் வரி சையில்) 45%ற்கு மேலான பங்கு கீளக் கொண்டிருந்தன.

இப் பதின் மூன்று மா வட்டங் சுளும் நாட்டின் முழுச் சனத் தொகையில் 36.1% ஐக் கொண்டிருந்ததெனினும், 0-14 வயதுத் தொகுதிக்கான சனத் தொகையினில் 40.4% ஐக் கொண்டிருந்தன. 15-24 வயதுத் தொகுதி வீதாசாரப் பங்குகள் மாவட்டங்களிடையே ஒரளவு சமமான வகையில் காணப்பட்டன வெனினும் ஆங்கு நிலவிய தன்மை 0-14 வயதுத் தொகுதியையிட்ட நிலேமைக்கு எதிர்மறை யானதாக விளங்கிற்று. 0-14 வயதுத் தொகுதியையிட்ட தேசிய சமாசரியிலும் பார்ச்சு உயர்ந்த வீதாசாரப் பங்கைக் கொண்ட மாவட் டங்களில் பல, 0-14 வயதுத் தொகுதியையிட்ட மோவட் டங்களில் பல, 0-14 வயதுத் தொகுதியையிட்ட கேசிய சராசரியிலும் பார்ச்சு தாழ்ந்த வீதாசாரப் பங்கைக் கொண்ட மாவட் டங்களில் பல, 0-14 வயதுத் தொகுதியையிட்டு அதற்கான தேசிய சராசரியிலும் பார்க்கத் தாழ்ந்த வீதாசாரப் பங்கைக் கொண்டு காணப்பட்டன. முன்னர் கணிப்பிற்குள்ளான 13 மாவட்டங்களில் இத்தன்மை எட்டு மாவட்டங்களில் புலனுயிற்கு. 22 மாவட்டங்களுக் கான வயதுப் பட்டைக் கோணங்கள் 0-24 தொகுதிக்கான பின்னி ணேப்பில் வழங்கப்பட்டுள்ளன. கொழும்பு மாவட்டத்தில் 0-14 வய

6

துக்கான தொகுதியில் 5 வருட குழு கணிசமான வகையில் பரம்பப் பட்டு இருப்பதுடன் 0-4 வயதுக் குழுவை 20-24 வயதுக் குழுவுடன் ஒப்பிடுமிடத்து 7.8:7 எனும் வீதாசாரத்தினேக் கொண்டு காணப்படு கின்றது. ஒவ்வொரு 5 வருடக் குழுவுடன் வயது அமைப்பில் முன்னே றிச் செலுத்துவதற்கேற்ப சனத் தொகை துரிதமாகக் குறைவுறும் தாறுலாயில் கூடுதலான, பட்டைக் கோணத் தன்மைக்குள்ளாகும் வயது அமைப்பினே மொனருகள், அனுராதபுரம், அம்பாறை ஆகிய மாவட்டங்கள் கொண்டு காணப்படுகின்றன உதாரணமாக, 0-4 வய துக்கான 5 வயதுக் குழுவிற்கு ம் 10-14 வயதுக்கான குழுவிற்கு மிடையே நிலவும் வீதாசாரம் அனுராதபுரத்தில் 6.1:5.5 ஆயும் 20-24 வயதுக் குழுவிற்கு 3.5:1.8 ஆயும் காணப்படுகின்றன. அம் பாறைக்குரிய கணிப்புக்கள் முறையே 4.5:3.7ம் 4.5; 2.4ம் ஆதம்