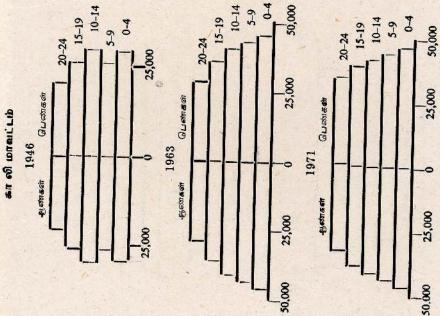

## மாவட்டங்களுக்கான சனத் தொகைப்படிவம்

1946, 1963, 1971 ஆகிய வருடங்களுக்கு 0-4, 5-9, 10-14, 15 19, 20-24 ஆகிய வயதத் தொகுதி வகையில் நாட்டின் 22 மாவட்டங்களிடையே காணப்பட்ட 24 வயதுக்குள்ளான சனத் தொகையின் பரம்பற் தரவைகள்யும்; 1946, 1963 1971 ஆகிய வருடங்களுக்கு 0-14, 15-24 வயதுத் தொகுதிகளுக்கான மாவட்ட அடிப்படையில் மேற்கொண்ட ஒப்பீட்டு ஆராய்வையும்; மாவட்ட அடிப்படையில் மேற்கொண்ட ஒப்பீட்டு ஆராய்வையும்; மாவட்ட சனத் தொகைகளில் இவ்வயதுத் தொகுதிகளின் வீதாசாரப் பங்குகளே யும்; 1946-1963, 1963-1971 ஆன சனத் தொகை மதிப்பீடுகளுக்கு இடை கொண்ட காலத் தவணேகளில் வெவ்வேறு மாவட்டங்களில் இவ்வயதுத் தொகுதிச் சனத் தொகையில் இடம் கொண்ட வருடாந்த சராசரி வளர்ச்சி வீதங்களேயும் XI, II, III, VIII ஆகிய அட்டவணே கள் வழங்குகின்றன.

வெவ்வேறு மாவட்ட சனத் தொகைகளின் வயது அமைப்புக்களில் பேரளவு வேறுபாடுகள் திகழ்கின்றன. நாட்டின் மொத்தச் சனத் தொகையில் 0-14 வயதுத் தொகுதியின் வீதாசாரப் பங்கு 1971ல் 39.32% ஆக இருந்தபோது 22 மாவட்டங்களுள் பதின்மூன்று 40%ற்கு மேலான வீதாசாரங்களேக் கொண்டு காணப்பட்டன. அவற்றுள் 7 மாவட்டங்கள் —மொஞருகலே, மட்டக்களப்பு, அம்பாறை திருக் கோணுமிலே, பொலனறுவை, குருநாக்கல், அனுராதபுரம் (அவ் வரி சையில்) 45%ற்கு மேலான பங்கு கீளக் கொண்டிருந்தன.

இப் பதின் மூன்று மா வட்டங் சுளும் நாட்டின் முழுச் சனத் தொகையில் 36.1% ஐக் கொண்டிருந்ததெனினும், 0-14 வயதுத் தொகுதிக்கான சனத் தொகையினில் 40.4% ஐக் கொண்டிருந்தன. 15-24 வயதுத் தொகுதி வீதாசாரப் பங்குகள் மாவட்டங்களிடையே ஒரளவு சமமான வகையில் காணப்பட்டன வெனினும் ஆங்கு நிலவிய தன்மை 0-14 வயதுத் தொகுதியையிட்ட நிலேமைக்கு எதிர்மறை யானதாக விளங்கிற்று. 0-14 வயதுத் தொகுதியையிட்ட தேசிய சமாசரியிலும் பார்ச்சு உயர்ந்த வீதாசாரப் பங்கைக் கொண்ட மாவட் டங்களில் பல, 0-14 வயதுத் தொகுதியையிட்ட மோவட் டங்களில் பல, 0-14 வயதுத் தொகுதியையிட்ட கேசிய சராசரியிலும் பார்ச்சு தாழ்ந்த வீதாசாரப் பங்கைக் கொண்ட மாவட் டங்களில் பல, 0-14 வயதுத் தொகுதியையிட்டு அதற்கான தேசிய சராசரியிலும் பார்க்கத் தாழ்ந்த வீதாசாரப் பங்கைக் கொண்டு காணப்பட்டன. முன்னர் கணிப்பிற்குள்ளான 13 மாவட்டங்களில் இத்தன்மை எட்டு மாவட்டங்களில் புலனுயிற்கு. 22 மாவட்டங்களுக் கான வயதுப் பட்டைக் கோணங்கள் 0-24 தொகுதிக்கான பின்னி ணேப்பில் வழங்கப்பட்டுள்ளன. கொழும்பு மாவட்டத்தில் 0-14 வய

6

துக்கான தொகுதியில் 5 வருட குழு கணிசமான வகையில் பரம்பப் பட்டு இருப்பதுடன் 0-4 வயதுக் குழுவை 20-24 வயதுக் குழுவுடன் ஒப்பிடுமிடத்து 7.8:7 எனும் வீதாசாரத்தினேக் கொண்டு காணப்படு கின்றது. ஒவ்வொரு 5 வருடக் குழுவுடன் வயது அமைப்பில் முன்னே றிச் செலுத்துவதற்கேற்ப சனத் தொகை துரிதமாகக் குறைவுறும் தாறுலாயில் கூடுதலான, பட்டைக் கோணத் தன்மைக்குள்ளாகும் வயது அமைப்பினே மொனருகள், அனுராதபுரம், அம்பாறை ஆகிய மாவட்டங்கள் கொண்டு காணப்படுகின்றன உதாரணமாக, 0-4 வய துக்கான 5 வயதுக் குழுவிற்கு ம் 10-14 வயதுக்கான குழுவிற்கு மிடையே நிலவும் வீதாசாரம் அனுராதபுரத்தில் 6.1:5.5 ஆயும் 20-24 வயதுக் குழுவிற்கு 3.5:1.8 ஆயும் காணப்படுகின்றன. அம் பாறைக்குரிய கணிப்புக்கள் முறையே 4.5:3.7ம் 4.5; 2.4ம் ஆதம்