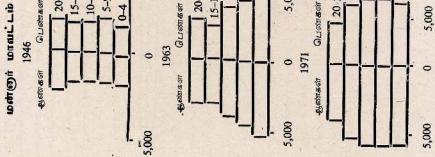

## மாவட்டங்களுக்கான சனத் தொகைப்படிவம்

1946, 1963, 1971 ஆகிய வருடங்களுக்கு 0-4, 5-9, 10-14, 15 19, 20-24 ஆகிய வயதத் தொகுதி வகையில் நாட்டின் 22 மாவட்டங்களிடையே காணப்பட்ட 24 வயதுக்குள்ளான சனத் தொகையின் பரம்பற் தரவைகள்யும்; 1946, 1963 1971 ஆகிய வருடங்களுக்கு 0-14, 15-24 வயதுத் தொகுதிகளுக்கான மாவட்ட அடிப்படையில் மேற்கொண்ட ஒப்பீட்டு ஆராய்வையும்; மாவட்ட அடிப்படையில் மேற்கொண்ட ஒப்பீட்டு ஆராய்வையும்; மாவட்ட சனத் தொகைகளில் இவ்வயதுத் தொகுதிகளின் வீதாசாரப் பங்குகளே யும்; 1946-1963, 1963-1971 ஆன சனத் தொகை மதிப்பீடுகளுக்கு இடை கொண்ட காலத் தவணேகளில் வெவ்வேறு மாவட்டங்களில் இவ்வயதுத் தொகுதிச் சனத் தொகையில் இடம் கொண்ட வருடாந்த சராசரி வளர்ச்சி வீதங்களேயும் XI, II, III, VIII ஆகிய அட்டவணே கள் வழங்குகின்றன.

வெவ்வேறு மாவட்ட சனத் தொகைகளின் வயது அமைப்புக்களில் பேரளவு வேறுபாடுகள் திகழ்கின்றன. நாட்டின் மொத்தச் சனத் தொகையில் 0-14 வயதுத் தொகுதியின் வீதாசாரப் பங்கு 1971ல் 39.32% ஆக இருந்தபோது 22 மாவட்டங்களுள் பதின்மூன்று 40%ற்கு மேலான வீதாசாரங்களேக் கொண்டு காணப்பட்டன. அவற்றுள் 7 மாவட்டங்கள் —மொஞருகலே, மட்டக்களப்பு, அம்பாறை திருக் கோணுமிலே, பொலனறுவை, குருநாக்கல், அனுராதபுரம் (அவ் வரி சையில்) 45%ற்கு மேலான பங்கு கீளக் கொண்டிருந்தன.

இப் பதின் மூன்று மா வட்டங் சுளும் நாட்டின் முழுச் சனத் தொகையில் 36.1% ஐக் கொண்டிருந்ததெனினும், 0-14 வயதுத் தொகுதிக்கான சனத் தொகையினில் 40.4% ஐக் கொண்டிருந்தன. 15-24 வயதுத் தொகுதி வீதாசாரப் பங்குகள் மாவட்டங்களிடையே ஒரளவு சமமான வகையில் காணப்பட்டன வெனினும் ஆங்கு நிலவிய தன்மை 0-14 வயதுத் தொகுதியையிட்ட நிலேமைக்கு எதிர்மறை யானதாக விளங்கிற்று. 0-14 வயதுத் தொகுதியையிட்ட தேசிய சமாசரியிலும் பார்ச்சு உயர்ந்த வீதாசாரப் பங்கைக் கொண்ட மாவட் டங்களில் பல, 0-14 வயதுத் தொகுதியையிட்ட மோவட் டங்களில் பல, 0-14 வயதுத் தொகுதியையிட்ட கேசிய சராசரியிலும் பார்ச்சு தாழ்ந்த வீதாசாரப் பங்கைக் கொண்ட மாவட் டங்களில் பல, 0-14 வயதுத் தொகுதியையிட்டு அதற்கான தேசிய சராசரியிலும் பார்க்கத் தாழ்ந்த வீதாசாரப் பங்கைக் கொண்டு காணப்பட்டன. முன்னர் கணிப்பிற்குள்ளான 13 மாவட்டங்களில் இத்தன்மை எட்டு மாவட்டங்களில் புலனுயிற்கு. 22 மாவட்டங்களுக் கான வயதுப் பட்டைக் கோணங்கள் 0-24 தொகுதிக்கான பின்னி ணேப்பில் வழங்கப்பட்டுள்ளன. கொழும்பு மாவட்டத்தில் 0-14 வய

6

துக்கான தொகுதியில் 5 வருட குழு கணிசமான வகையில் பரம்பப் பட்டு இருப்பதுடன் 0-4 வயதுக் குழுவை 20-24 வயதுக் குழுவுடன் ஒப்பிடுமிடத்து 7.8:7 எனும் வீதாசாரத்தினேக் கொண்டு காணப்படு கின்றது. ஒவ்வொரு 5 வருடக் குழுவுடன் வயது அமைப்பில் முன்னே றிச் செலுத்துவதற்கேற்ப சனத் தொகை துரிதமாகக் குறைவுறும் தாறுலாயில் கூடுதலான, பட்டைக் கோணத் தன்மைக்குள்ளாகும் வயது அமைப்பினே மொனருகள், அனுராதபுரம், அம்பாறை ஆகிய மாவட்டங்கள் கொண்டு காணப்படுகின்றன உதாரணமாக, 0-4 வய துக்கான 5 வயதுக் குழுவிற்கு ம் 10-14 வயதுக்கான குழுவிற்கு மிடையே நிலவும் வீதாசாரம் அனுராதபுரத்தில் 6.1:5.5 ஆயும் 20-24 வயதுக் குழுவிற்கு 3.5:1.8 ஆயும் காணப்படுகின்றன. அம் பாறைக்குரிய கணிப்புக்கள் முறையே 4.5:3.7ம் 4.5; 2.4ம் ஆதம்