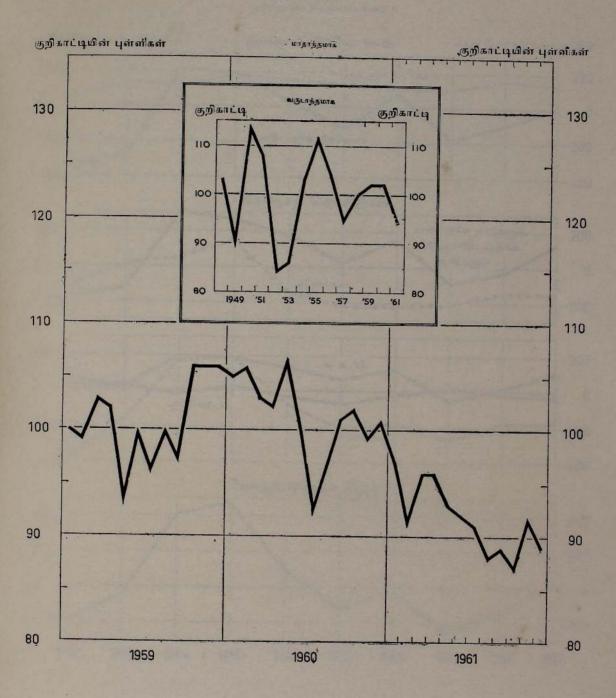

# இலங்கை மகாவங்கி

Com 1

நாணயச்சபை நிதியமைச்சருக்குச் ச<mark>ம</mark>ர்ப்பித்த ஆண்டு அறிக்கை

1961-10

ஆண்டுக்குரியது

Digitized by Noolaham Foundation. noolaham.org | aavanaham.org

## இலங்கை மகாவங்கி

நாணயச்சபை நிதியமைச்சருக்குச் சமர்ப்பித்த

ஆண்டு அறிக்கை

1961-in

ஆண்டுக்குரியது

ham Foundation. vanaham.org கௌரவ பீலிக்ஸ் ஆர். டயஸ் பண்டாரநாயக, பா. உ. நி தி ம ந் தி ரி , கொழும்பு.

330

அன்புள்ள ஐயா,

நாணய விதி அதிகாரச் சட்டத்தின் 35 (1) பகுதிக்கிணங்க, இலங்கை மகா வங்கியின் நாணயச் சபையின் பன்னிரண்டாவது ஆண்டு அறிக்கையை இத்துடன் சமர்ப்பிக்கிறேன். இது 1961–ம் ஆண்டில் இவ்வங்கியின் தொழிற்பாடுகளேப் பற்றியது.