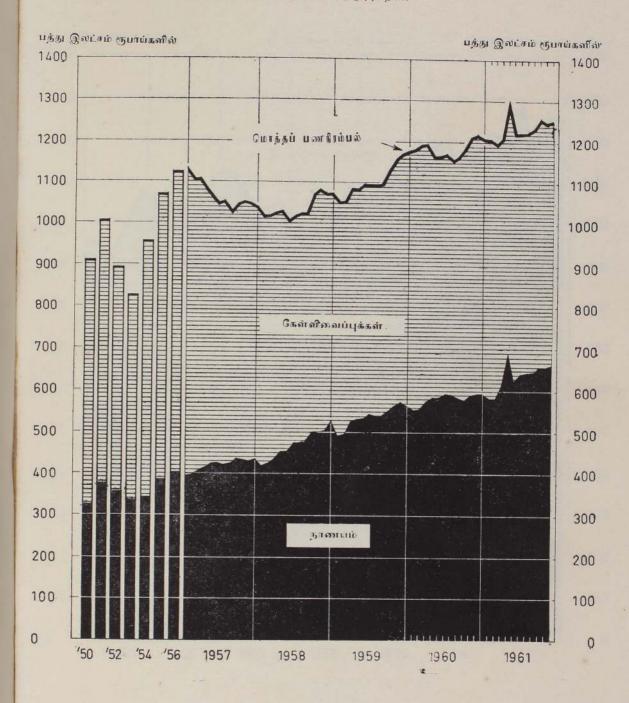

>34,240<br>33,998<br>33,624<br>33,864<br>34,212 | 74,640<br>75,323<br>72,811<br>70,761<br>70,873<br>71,944<br>72,679<br>72,601<br>69,865<br>69,208<br>69,978<br>71,223 |

மூலம்: தொழிற் திணக்களம்

<sup>(</sup>அ) வரையப்பட்டிருக்கும் எண்தொகைகள் அந்த அந்தக்கால முடிவீல், தொழில் இணேப்புத் தளங்களின் இடாப்புகளில் எஞ்சிநின்ற பெயர்களின் தொகைகளாகும். அவை பதியப்பட்ட காலத்தில், தொழிலற்று இருந்தோரின் தொகையையும், முழுநேரமாக அல்லது குறை நேரமாக உள்ள தொழிற்களில் இருந்துகொண்டு வேறு தொழிவீல் நாடுவோரின் எண்ணிக்கையையும் சேர்த்துள்ளனவாகும்.

**பின்னி‱ப்பு III** கோட்டுப் படங்கள்

கோட்டுப் படங்கள் 1. 2. 3 ஆகியனவற்றில் மார்கழி மாதத் திற்குரிய விபரங்கள் சேர்க்கப்படவில்ஃ: ஏனெனில் பிரசுரத் திற்குப் போகும் நேரத்தில் அவ்விபரங்கள் கிடைக்கவில்ஃ. in principles

#### பண நிரம்பல்

ஆண்டு முடிவு 1950-1956; மாத முடிவு எத 1957-



பொருளாதார ஆராய்ச்சிப் பகுதி

மூலம்: இலங்கை மகா வங்கி

பண நிரம்ப**ல்** என்பது, ''வர்த்தக வங்கிகளினதும் **அரசாங்கத்தினதும் அல்லாத பொதுமக்க**ளின் உட மைய**ா**ன சகல நாணயங்களுக்கும் கேள்வி வைப்புக்களுக்கும்'' ஆகும்.

#### ferring man

THE RESIDENCE THE PARTY TH



to which we are the state of th

#### பண நிரம்பலின் மூலங்கள்



பொருளாதார ஆராய்ச்சிப் பகுதி

மூலம்: இலங்கை மகா வங்கி

இக்கோட்டுப்படம் இலங்கையின் பண நிரம்பல் தோன்றும் மூலங்களேக் காட்டு கிறது.

- (அ) ''அரசாங்க நி தி''—அரசாங்கத்திற்கும் பொதுமக்களுக்கும் இடையில் ஏற்பட்ட நிக**ரரூபாப்** பணமாற்றம் உட்பட, அரசாங்கத்தின் மீது வங்கிகளுக்கு உள்ள உரிமைக் கோரிக்கைகளேக் கோட்டுகின்றது.
- (ஆ) ''பொதுமக்களுக்குக் கொடுகடன்''—தவணே வைப்புக்கள், சேமிப்பு வைப்புக்கள் ஆகியவற் றில் ஏற்பட்ட நிகர மாற்றங்கள் உட்பட தனிப்பட்டோர் துறையின் மீது வங்கிகளுக்கு உள்ள உரி