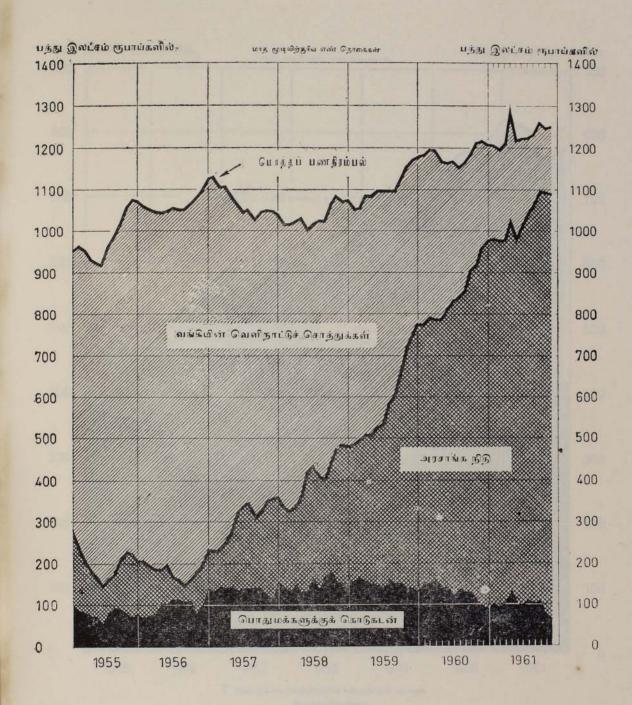

நாணய விதி அதிகாரச் சட்டத்தின் 35 (1) பகுதிக்கிணங்க, இலங்கை மகா வங்கியின் நாணயச் சபையின் பன்னிரண்டாவது ஆண்டு அறிக்கையை இத்துடன் சமர்ப்பிக்கிறேன். இது 1961–ம் ஆண்டில் இவ்வங்கியின் தொழிற்பாடுகளேப் பற்றியது.