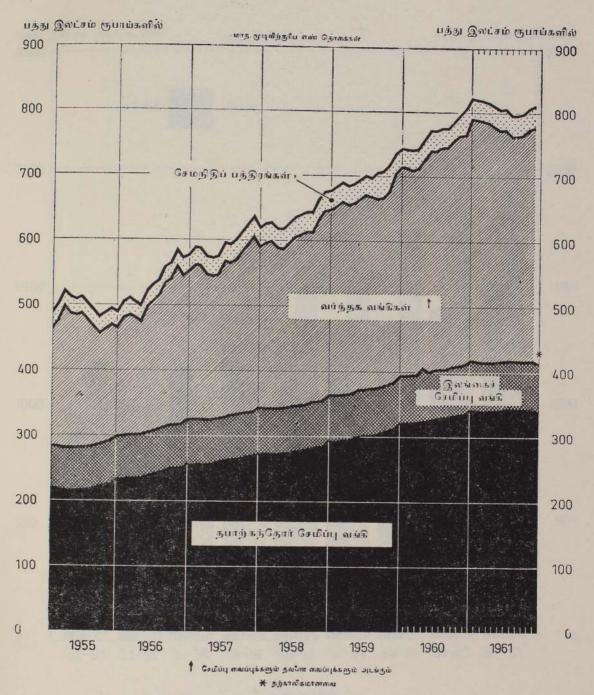

நாணய விதி அதிகாரச் சட்டத்தின் 35 (1) பகுதிக்கிணங்க, இலங்கை மகா வங்கியின் நாணயச் சபையின் பன்னிரண்டாவது ஆண்டு அறிக்கையை இத்துடன் சமர்ப்பிக்கிறேன். இது 1961–ம் ஆண்டில் இவ்வங்கியின் தொழிற்பாடுகளேப் பற்றியது.