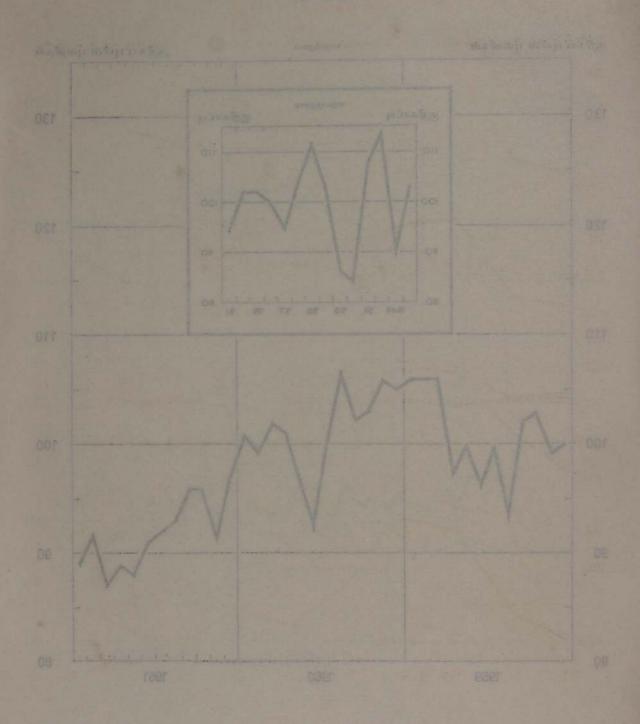

# இலங்கை மகாவங்கி

Com 1

நாணயச்சபை நிதியமைச்சருக்குச் ச<mark>ம</mark>ர்ப்பித்த ஆண்டு அறிக்கை

1961-10

ஆண்டுக்குரியது

Digitized by Noolaham Foundation. noolaham.org | aavanaham.org

## இலங்கை மகாவங்கி

நாணயச்சபை நிதியமைச்சருக்குச் சமர்ப்பித்த

ஆண்டு அறிக்கை

1961-in

ஆண்டுக்குரியது

ham Foundation. vanaham.org கௌரவ பீலிக்ஸ் ஆர். டயஸ் பண்டாரநாயக, பா. உ. நி தி ம ந் தி ரி , கொழும்பு.

330

அன்புள்ள ஐயா,

நாணய விதி அதிகாரச் சட்டத்தின் 35 (1) பகுதிக்கிணங்க, இலங்கை மகா வங்கியின் நாணயச் சபையின் பன்னிரண்டாவது ஆண்டு அறிக்கையை இத்துடன் சமர்ப்பிக்கிறேன். இது 1961–ம் ஆண்டில் இவ்வங்கியின் தொழிற்பாடுகளேப் பற்றியது.