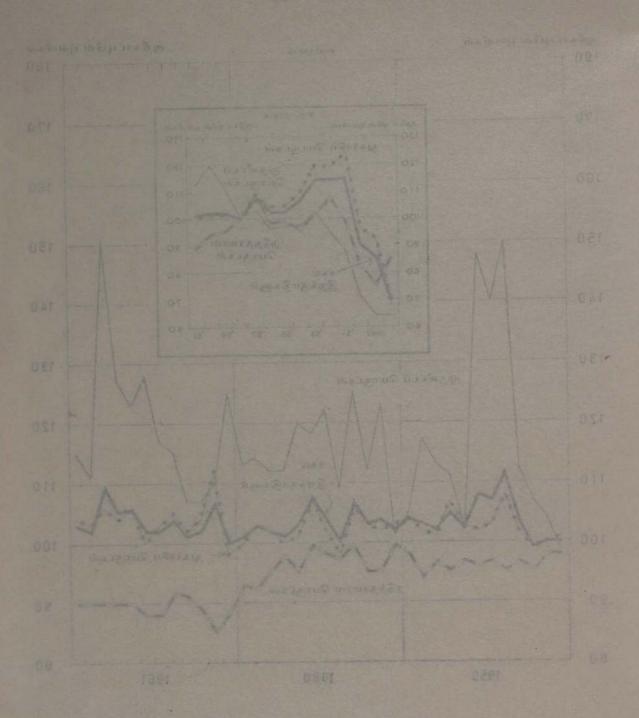

# இலங்கை மகாவங்கி

Com 1

நாணயச்சபை நிதியமைச்சருக்குச் ச<mark>ம</mark>ர்ப்பித்த ஆண்டு அறிக்கை

1961-10

ஆண்டுக்குரியது

Digitized by Noolaham Foundation. noolaham.org | aavanaham.org

## இலங்கை மகாவங்கி

நாணயச்சபை நிதியமைச்சருக்குச் சமர்ப்பித்த

ஆண்டு அறிக்கை

1961-in

ஆண்டுக்குரியது

ham Foundation. vanaham.org கௌரவ பீலிக்ஸ் ஆர். டயஸ் பண்டாரநாயக, பா. உ. நி தி ம ந் தி ரி , கொழும்பு.

330

அன்புள்ள ஐயா,

நாணய விதி அதிகாரச் சட்டத்தின் 35 (1) பகுதிக்கிணங்க, இலங்கை மகா வங்கியின் நாணயச் சபையின் பன்னிரண்டாவது ஆண்டு அறிக்கையை இத்துடன் சமர்ப்பிக்கிறேன். இது 1961–ம் ஆண்டில் இவ்வங்கியின் தொழிற்பாடுகளேப் பற்றியது.