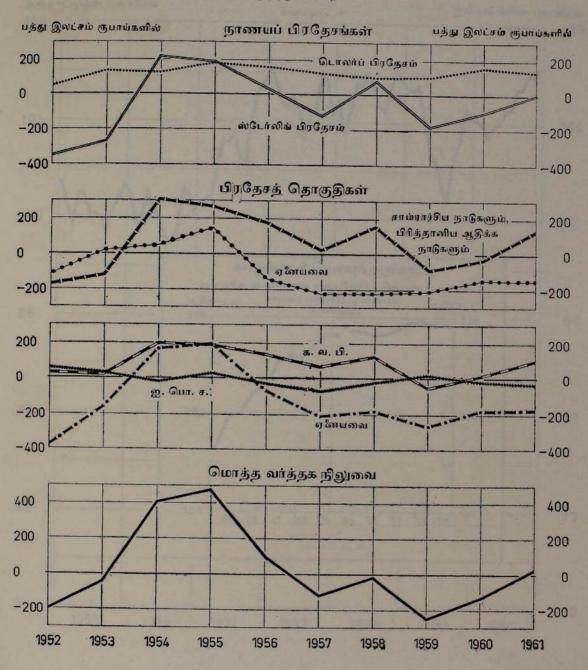

# இலங்கை மகாவங்கி

Com 1

நாணயச்சபை நிதியமைச்சருக்குச் ச<mark>ம</mark>ர்ப்பித்த ஆண்டு அறிக்கை

1961-10

ஆண்டுக்குரியது

Digitized by Noolaham Foundation. noolaham.org | aavanaham.org

## இலங்கை மகாவங்கி

நாணயச்சபை நிதியமைச்சருக்குச் சமர்ப்பித்த

ஆண்டு அறிக்கை

1961-in

ஆண்டுக்குரியது

ham Foundation. vanaham.org கௌரவ பீலிக்ஸ் ஆர். டயஸ் பண்டாரநாயக, பா. உ. நி தி ம ந் தி ரி , கொழும்பு.

330

அன்புள்ள ஐயா,

நாணய விதி அதிகாரச் சட்டத்தின் 35 (1) பகுதிக்கிணங்க, இலங்கை மகா வங்கியின் நாணயச் சபையின் பன்னிரண்டாவது ஆண்டு அறிக்கையை இத்துடன் சமர்ப்பிக்கிறேன். இது 1961–ம் ஆண்டில் இவ்வங்கியின் தொழிற்பாடுகளேப் பற்றியது.