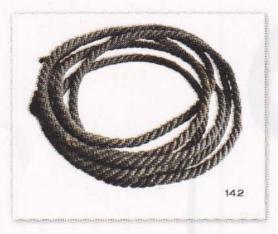

140. பாளைக்கத்தி கள்ளு இறக்கும் போது பாளையினைச் சீவுவதற்குப் பயன்படுவது.

141. ஏத்து தண்ணீர் இறைக்கப் பயன்படுவது.

142. வழக்கயிறு மாடுகளைப் பிடிப்பதற்குப் பயன்படுவது இது மான்தோலினால் செய்யப்பட்டது

> 143. குவை வெண்கலத்தை உருக்கப் பயன்படுவது.