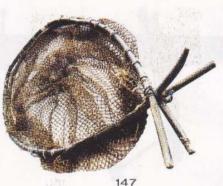

147. அத்தாங்கு மீன் பிடிப்பதற்குப் பயன்படுவது.

148. பாளைப்பெட்டி கள்ளு இறக்கும் பொருட்களைப் பாதுகாத்து கொண்டு செல்லும் உபகரணம்.

> 149. அரக்குச்செம்பு இதுவயல்களில் சூடு வைப்பதற்கு முன்பு சூட்டுக்கள வெட்டியின் நடுவில் மடுவட்டி புதைக்கப் பயன்படுவது.