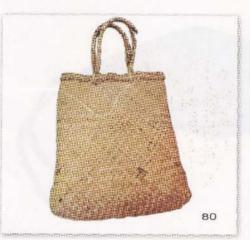

79.சோற்றுப்பெட்டி சோறு எடுத்துச் செல்வதற்கான பெட்டி.

80

80. பன்பை பொதிகளைக் கொண்டு செல்வதற்குப் பயன்படுவது.

> 81. சுளகு அறிசி மற்றும் தானியங்களைப் புடைப்பதற்குப் பாவிக்கப்படுவது.

82.முகக்களைப்பெட்டி பிள்ளையார் முகங்களை மற்றும் ஏடுகளைப் பாதுகாக்கப் பயன்படுவது.