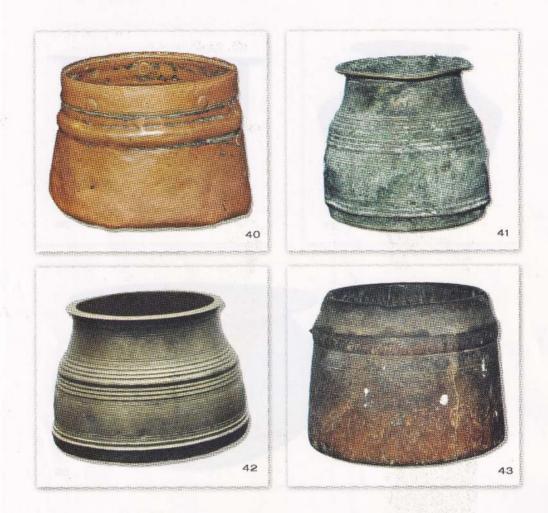

38. சருவச்சட்டி வீட்டுப்பாவனைக்குப் பயன்படும் சட்டி.

39.சருவப்பானை பொங்கல், அமுது செய்யப் பயன் படுவது n Foundation. noolaham.org | aavanaham.org

40-43. கொத்து 1/4, 1/2, 3/4, 1 கொத்துக்கள் அரிசி மற்றும் தானியங்களை Digitized by Noolaham தொத்தப் பயன்படும் அளவை உபகரணம். noolaham.org | aavananam.org