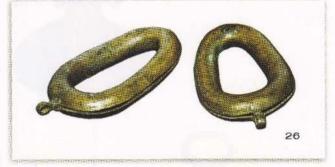

 23. தூண்டாமணி விளக்கு ஆலயத்தில் ஒளியேற்றப் பயன்படுவது.

> 24. மணி பூசை முடிப்பதற்குப் பயன்படுவது.

25. அம்மணக்காய் சடங்குக் கோயிலில் கன்னிப்பெண்களினால் உபயோகிக்கப்படுவது.

9 📕

26. சிலம்பு அம்மன் கோயிலில் பயன்படுவது.