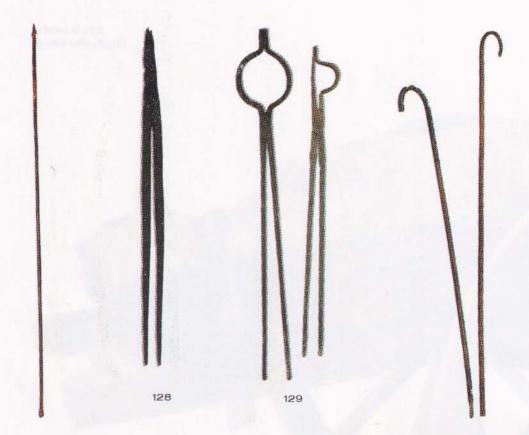

125. புசல் அழிசி, தானியங்களை அளக்கப் பயன்படும் அளவை உபகரணம்

மாட்டு வண்டி பாரம்பரிய ஊர்தி

127. மண்டா மீன்களை எறிந்து பிடிக்கும் உபகரணம்

128,129. இடுக்கி வெண்கல குவையை தூக்கப் பயன்படுவது.

130. குளம்பச்சுக்கம்பி கருவை கம்பியில் மாட்டி கடைச்சவுக்கு கொடுக்க உதவுவது.

127

131. வடிகல் மீன்பிடிக்கும் பாரம்பரிய வலைகளுக்கு நூல்கோர்ப்பதற்கு இது பயன்படுவது.

132. சாக்கூசி சாக்குத் தைப்பதற்குப் பயன்படுவது

133. சவள். தோணியை செலுத்த உபயோகிப்பது

13.4. வேலைக்காரன் கம்பு வயலில் கூடுபோடும்போது வைக்கோலைப் பிரித்தெடுப்பதற்கு இது பயன்படுவது.