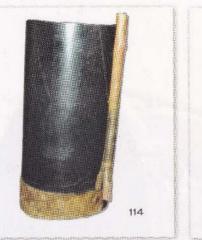

## இசை சார் பொருட்கள்

பறை / தவில் பறை இசைக்கலைஞர்களால் பயன்படுத்தப்படும் தோல் வாத்தியம் Digitized by Noolaham Foundation. noolaham.org | aavanaham.org

U.S.S. 399 - 412

114. சவனிக்கை ஒருவகை இசைக்கருவி.

115. உடுக்கு அம்மன் ஆலயங்களில் பயன்படுத்தப்படும் இசைக்கருவி