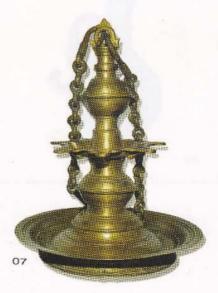

05. கமண்டலம் தண்ணீர், தீர்த்தம், போன்றவற்றை எடுப்பதற்குப் பயன்படுவது.

06. கோளை சந்தனம் வைப்பதற்குப் பயன்படுவது.

07. தூக்கு விளக்கு ஒளியினை ஏற்றப் பயன்படுவது.

Digitized by Noolaham Foundation. noolaham.org | aavanaham.org