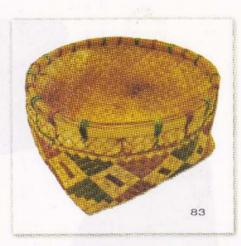

79.சோற்றுப்பெட்டி சோறு எடுத்துச் செல்வதற்கான பெட்டி.

80

80. பன்பை பொதிகளைக் கொண்டு செல்வதற்குப் பயன்படுவது.

> 81. சுளகு அறிசி மற்றும் தானியங்களைப் புடைப்பதற்குப் பாவிக்கப்படுவது.

82.முகக்களைப்பெட்டி பிள்ளையார் முகங்களை மற்றும் ஏடுகளைப் பாதுகாக்கப் பயன்படுவது.