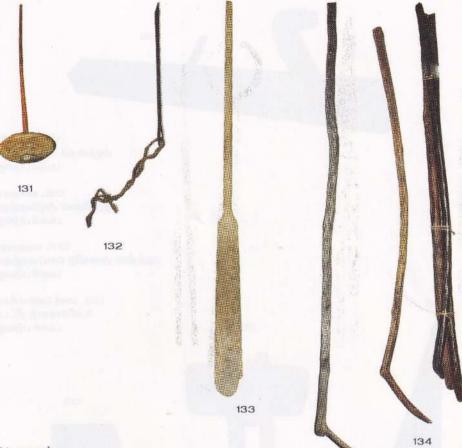

127

131. வடிகல் மீன்பிடிக்கும் பாரம்பரிய வலைகளுக்கு நூல்கோர்ப்பதற்கு இது பயன்படுவது.

132. சாக்கூசி சாக்குத் தைப்பதற்குப் பயன்படுவது

133. சவள். தோணியை செலுத்த உபயோகிப்பது

13.4. வேலைக்காரன் கம்பு வயலில் கூடுபோடும்போது வைக்கோலைப் பிரித்தெடுப்பதற்கு இது பயன்படுவது.