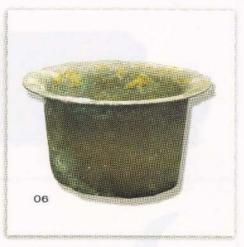

05. கமண்டலம் தண்ணீர், தீர்த்தம், போன்றவற்றை எடுப்பதற்குப் பயன்படுவது.

06. கோளை சந்தனம் வைப்பதற்குப் பயன்படுவது.

07. தூக்கு விளக்கு ஒளியினை ஏற்றப் பயன்படுவது.

Digitized by Noolaham Foundation. noolaham.org | aavanaham.org