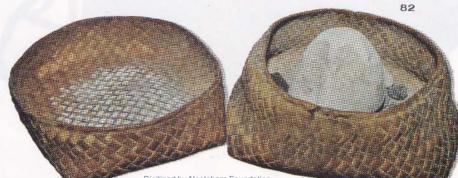

79.சோற்றுப்பெட்டி சோறு எடுத்துச் செல்வதற்கான பெட்டி.

80

80. பன்பை பொதிகளைக் கொண்டு செல்வதற்குப் பயன்படுவது.

> 81. சுளகு அறிசி மற்றும் தானியங்களைப் புடைப்பதற்குப் பாவிக்கப்படுவது.

82.முகக்களைப்பெட்டி பிள்ளையார் முகங்களை மற்றும் ஏடுகளைப் பாதுகாக்கப் பயன்படுவது.