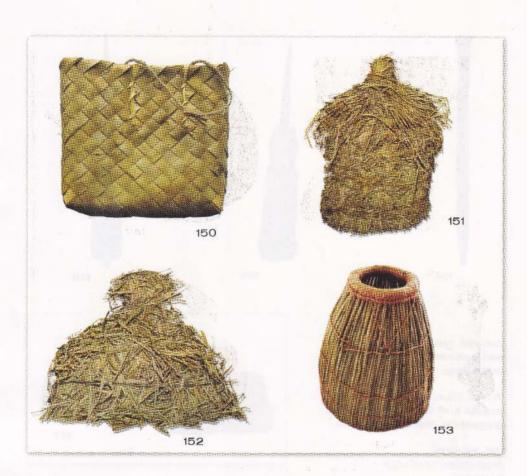

139. தாழ்கத்தி தானியப் பயிர்களை அறுப்பதற்குப் பயன்படுவது.

140. பாளைக்கத்தி கள்ளு இறக்கும் போது பாளையினைச் சீவுவதற்குப் பயன்படுவது.

141. ஏத்து தண்ணீர் இறைக்கப் பயன்படுவது.



142. வழக்கயிறு மாடுகளைப் பிடிப்பதற்குப் பயன்படுவது இது மான்தோலினால் செய்யப்பட்டது

> 143. குவை வெண்கலத்தை உருக்கப் பயன்படுவது.











144. நுகம் மாட்டின் தோளில் வைக்கும் மாட்டுவண்டியின் ஒரு பகுதி

145. சிறப்பை கால் நடைகள் ஒன்றாகச் சேர்வதற்கும், இனம் காண்பதற்கும் பயன்படும் உபகரணம்.













146. மருந்துப்பெட்டி மருந்துப்பொருட்களை பாதுகாப்பதற்கான பெட்டி.

147. அத்தாங்கு மீன் பிடிப்பதற்குப் பயன்படுவது.

148. பாளைப்பெட்டி கள்ளு இறக்கும் பொருட்களைப் பாதுகாத்து கொண்டு செல்லும் உபகரணம்.

> 149. அரக்குச்செம்பு இதுவயல்களில் சூடு வைப்பதற்கு முன்பு சூட்டுக்கள வெட்டியின் நடுவில் மடுவட்டி புதைக்கப் பயன்படுவது.





150. உமல் மீன் பிடிப்பவர்கள் (அத்தாங்கு, கரப்பு) மீன்களை வைப்பதற்கு உபயோகிப்பது.

151. பட்டறை தானியங்களை எலி, எறும்புகளிலிருந்து பாதுகாக்கக் கட்டப்படுவது

152 . அட்டாளம் தானியங்களை எலி, எறும்புகளிலிருந்து பாதுகாக்கக் கட்டப்படுவது.

153. கரப்பை ஆழம் குறைந்த நீர்நிலைகளில் மீன்பிடிக்க உதவுவது





154–156. துளைப்பான் சுவர்,மரங்களைத் துளைப்பதற்குப் பயன்படுவது.

157. தட்டுக்கட்டை மரத்தில் உளி போன்ற பொருட்களை ஏற்றுவதற்கு அடிக்கும் உபகரணம்.

158. சுத்தியல் அடிப்பதற்குப் பயன்படும் உபகரணம்.









159. அரம் உலோக ஆயுதங்களைத் தீட்டுவதற்குப் பயன்படுவது.

160. உளி மரத்தைச் செதுக்குவதற்குப் பயன்படுவது.

161. அடையல் வெண்கலத்தை உடைக்கப் பயன்படுவது.

162. தட்டுப்பிடி கள்ளிறக்கும்போது பாளையினைபதப்படுத்தப் பயன்படுவது.

163. தட்டுக்கட்டை வெண்கல,மட்பாண்ட வேலையின்போதுசெப்பனிடப் பயன்படுவது.











164. ப