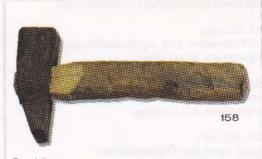

153. கரப்பை ஆழம் குறைந்த நீர்நிலைகளில் மீன்பிடிக்க உதவுவது

154–156. துளைப்பான் சுவர்,மரங்களைத் துளைப்பதற்குப் பயன்படுவது.

157. தட்டுக்கட்டை மரத்தில் உளி போன்ற பொருட்களை ஏற்றுவதற்கு அடிக்கும் உபகரணம்.

158. சுத்தியல் அடிப்பதற்குப் பயன்படும் உபகரணம்.