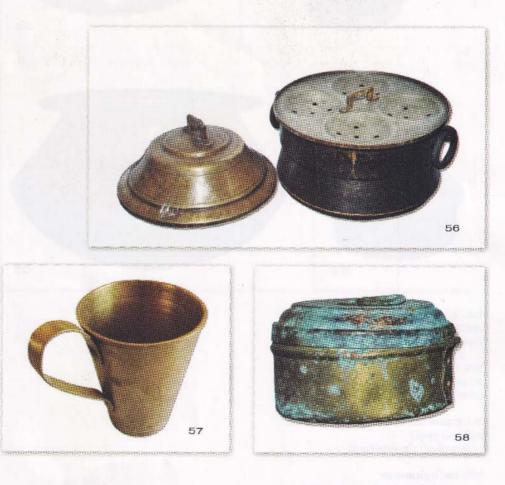

> 57.செம்புக்குவளை தேநீர் தயாரிக்கப் பயன்படுவது.

58. சாப்பாட்டுப்பெட்டி சாப்பாட்டை எடுத்துச்செல்லும் பொருள்

அழிக்கன் சட்டி / அழிக்கிமில அழிசி அழிப்பதற்குப் பயன்படுவது.

OF STREET

19 🖩

60. இடியப்ப உரல் இடியப்பம் பிழிவதற்குப் பயன்படும் உபகரணம். இது வெண்கலத்தாலானது.