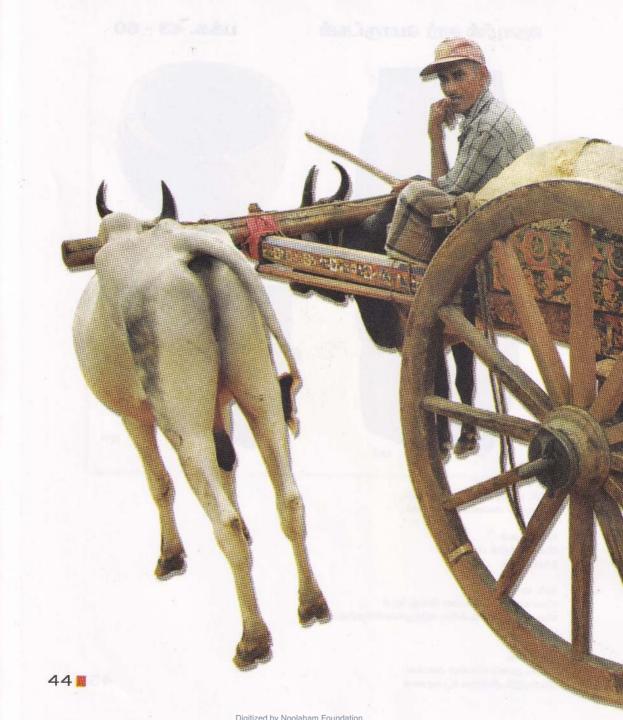

125. புசல் அழிசி, தானியங்களை அளக்கப் பயன்படும் அளவை உபகரணம்

மாட்டு வண்டி பாரம்பரிய ஊர்தி

127. மண்டா மீன்களை எறிந்து பிடிக்கும் உபகரணம்

128,129. இடுக்கி வெண்கல குவையை தூக்கப் பயன்படுவது.

130. குளம்பச்சுக்கம்பி கருவை கம்பியில் மாட்டி கடைச்சவுக்கு கொடுக்க உதவுவது.