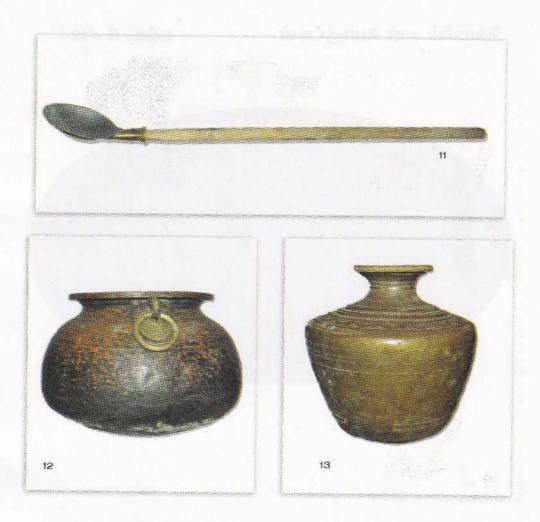

11. அகப்பை உணவுப் பொருட்களைக் கிண்டுவதற்கும் பரிமாறுதற்கும் பயன்படுவது.

 நாகப்பானை பொங்கல் போன்ற வேலைகளுக்குப் பயன்படுவது.

13. குடம் நீரைப் பரிமாறுவதற்குப் பாவிக்கப்படுவது. இது பல வடிவங்களில் உள்ளன. Digitized by Noolaham Foundation. noolaham.org | aavanaham.org

## வீடு சார் வொருட்கள்

32–35. செம்பு நீர் அருந்துவதற்குப் பயன்படுவது.

36. நகைப்பெட்டி நகைகளைப் பாதுகாப்பாக வைக்கும் பெட்டி.

Digitized by Noolaham Foundation. noolaham.org | aavanaham.org

37. செம்புக்குடம் நீரைப் பரிமாறுவதற்குப் பாவிக்கப்படுவது இது பல வடிவங்களில் உள்ளன.