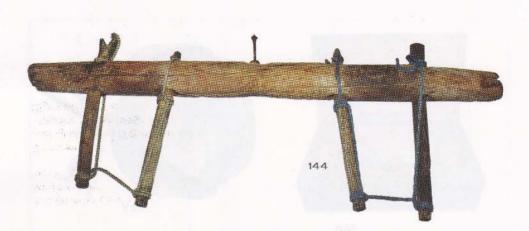

144. நுகம் மாட்டின் தோளில் வைக்கும் மாட்டுவண்டியின் ஒரு பகுதி

145. சிறப்பை கால் நடைகள் ஒன்றாகச் சேர்வதற்கும், இனம் காண்பதற்கும் பயன்படும் உபகரணம்.

146. மருந்துப்பெட்டி மருந்துப்பொருட்களை பாதுகாப்பதற்கான பெட்டி.