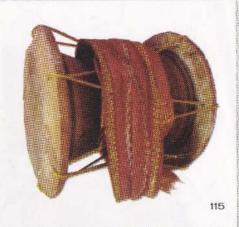

## இசை சார் பொருட்கள்

பறை / தவில் பறை இசைக்கலைஞர்களால் பயன்படுத்தப்படும் தோல் வாத்தியம் Digitized by Noolaham Foundation. noolaham.org | aavanaham.org

U.S.S. 399 - 412

114. சவனிக்கை ஒருவகை இசைக்கருவி.

115. உடுக்கு அம்மன் ஆலயங்களில் பயன்படுத்தப்படும் இசைக்கருவி