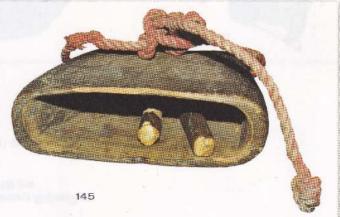

144. நுகம் மாட்டின் தோளில் வைக்கும் மாட்டுவண்டியின் ஒரு பகுதி

145. சிறப்பை கால் நடைகள் ஒன்றாகச் சேர்வதற்கும், இனம் காண்பதற்கும் பயன்படும் உபகரணம்.

146. மருந்துப்பெட்டி மருந்துப்பொருட்களை பாதுகாப்பதற்கான பெட்டி.