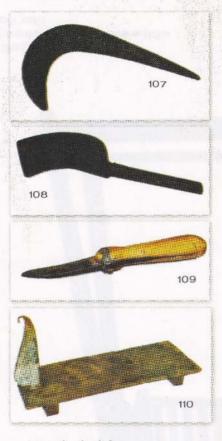

105

107. கொழுக்குக்கத்தி துறட்டியில் வைத்துக் கட்டப்படுவது.

108. அழிவாள்கத்தி வெட்டுவதற்குப் பயன்படுவது.

109. வில்லுக்கத்தி வலைபொத்தும் போது நூலினை அறுப்பதற்குப் பாவிக்கப்படுவது

110. அரிவாள் மனை மீன் வெட்டப் பயன்படுவது.