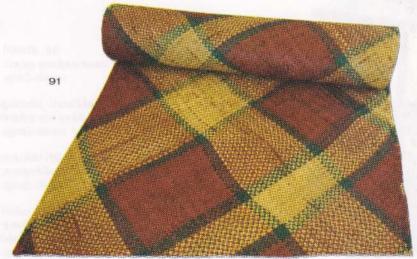

87. பனையோலைப்பாய் உறங்குவதற்கும், தானியங்களை உலரவைப்பதற்கும் பயன்படுவது.

88. பந்திப்பாய் பந்தியில் சோறு பரிமாறும் போது பயன்படும் விரிப்பாகும்.

89. விசிறி காற்றோட்டத்தை ஏற்படுத்த விசுக்குவதற்குப் பயன்படுவது.