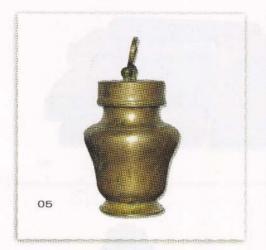

05. கமண்டலம் தண்ணீர், தீர்த்தம், போன்றவற்றை எடுப்பதற்குப் பயன்படுவது.

06. கோளை சந்தனம் வைப்பதற்குப் பயன்படுவது.

07. தூக்கு விளக்கு ஒளியினை ஏற்றப் பயன்படுவது.

Digitized by Noolaham Foundation. noolaham.org | aavanaham.org