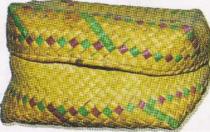

103. சுரக்குடுவை உப்பு போன்ற பொருட்களைப் பாதுகாப்பாக வைக்க பயன்படுவது.

104

104. மத்து தயிர் கடைவதற்கு உபயோகிப்பது.

105. பெட்டகம் பொருட்களை பாதுகாப்பாக வைப்பதற்குப் பயன்படுவது.

106. மரக்கொட்டு/ கொட்டுக் கிணறு மரத்தினைக் குடைந்து நீர் எடுக்கக் கிணறாகப் பயன்படுத்தப்பட்டது.