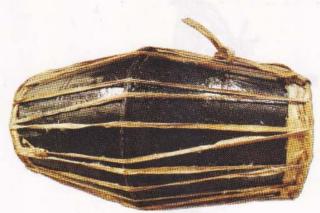

## இசை சார் பொருட்கள்

பறை / தவில் பறை இசைக்கலைஞர்களால் பயன்படுத்தப்படும் தோல் வாத்தியம் Digitized by Noolaham Foundation. noolaham.org | aavanaham.org

U.S.S. 399 - 412

114. சவனிக்கை ஒருவகை இசைக்கருவி.

115. உடுக்கு அம்மன் ஆலயங்களில் பயன்படுத்தப்படும் இசைக்கருவி