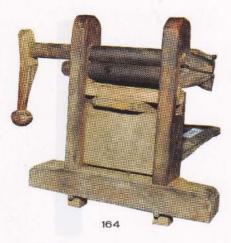

163. தட்டுக்கட்டை வெண்கல,மட்பாண்ட வேலையின்போதுசெப்பனிடப் பயன்படுவது.

164. பருத்தி மனை பன்னை நசுக்குவதற்குப் பயன்படும் கருவி – மரத்தினாலானது

165. கொல்லன் பட்டறை இரும்பாயுதங்களைச் செய்யுமிடம்.

166. மரக்கலப்பை மண்ணைப் பதப்படுத்துவதற்கு உழவின் போது பயன்படுவது.