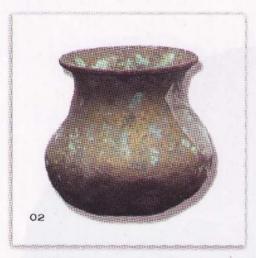

## கோயில், வீடு சார் பொருட்கள்

பக் 1 - 5

1

திருநீற்றுக்குடுவை திருநீறு சேமித்து வைப்பது. இது சிரட்டையால் செய்யப்பட்டது

> O2. மோதிரப்பானை திருமணத்தம்பதிகள் மோதிரத்தைத்தேடி எடுப்பதற்குப் பயன்படுவது.

> > O3. காசிக்குடம் தங்கக் காசுகளைச் சேமிக்கப் பயன்பட்டது.