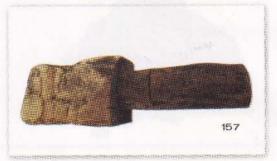

153. கரப்பை ஆழம் குறைந்த நீர்நிலைகளில் மீன்பிடிக்க உதவுவது

154–156. துளைப்பான் சுவர்,மரங்களைத் துளைப்பதற்குப் பயன்படுவது.

157. தட்டுக்கட்டை மரத்தில் உளி போன்ற பொருட்களை ஏற்றுவதற்கு அடிக்கும் உபகரணம்.

158. சுத்தியல் அடிப்பதற்குப் பயன்படும் உபகரணம்.