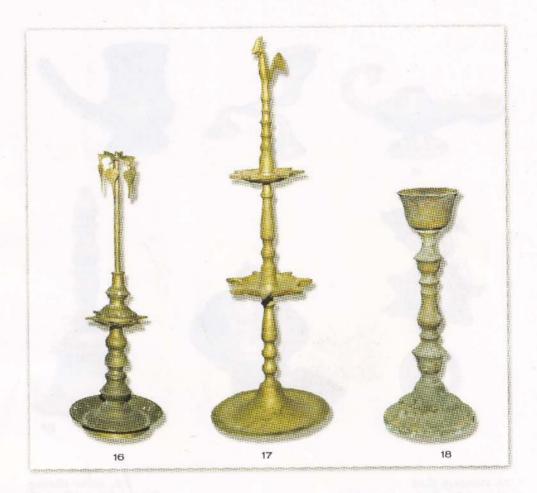

05. கமண்டலம் தண்ணீர், தீர்த்தம், போன்றவற்றை எடுப்பதற்குப் பயன்படுவது.

06. கோளை சந்தனம் வைப்பதற்குப் பயன்படுவது.

07. தூக்கு விளக்கு ஒளியினை ஏற்றப் பயன்படுவது.

Digitized by Noolaham Foundation. noolaham.org | aavanaham.org

#### 08. gf

இலக்கியம்,வைத்தியம், மந்திரம் போன்றவற்றைப் பேணிப்பாதுகாப்பதற்காக பனையோலையினால் செய்யப்பட்டது.

09.எண்ணெய்க்கெண்டி தேங்காய் எண்ணெயை ஊற்றுவதற்குப் பயன்படுவது.

> 10. தாழ்விளக்கு இறைவனுக்கு ஒளியேற்றப் பயன்படுவது.

## கோயில் சார் பொருட்கள்

பக்க. 6 - 11

தளிசை/தாம்பாளம் மங்கலப்பொருட்கள், கோவில் Digitized by Noolaham Foundation. noolaham.org | aavanaham.org

16. அரசயிலை விளக்கு ஒளியேற்றுவதற்குப் பயன்படுவது.

17. சேவல் விளக்கு ஒளியேற்றுவதற்குப் பயன்படுவது.

18. காளாஞ்சி திருவிழா, விசேட பூசைகளில் பொருட்களை வைத்துக் கொடுப்பது.

19. கொம்புத் தீபம் ஆலயத்தில் தீபம் காட்டுவதற்குப் பயன்படுவது.

20. நாகதீபம் ஆலயத்தில் தீபம் காட்டுவதற்குப் ப யன்படுவது.

 21. தீர்த்தக்கெண்டி அபிசேகத்தின் போது பயன்படுவது. 22. மயில் விளக்கு ஆலயத்தில் ஒளியேற்றப் பயன்படுவது.

 23. தூண்டாமணி விளக்கு ஆலயத்தில் ஒளியேற்றப் பயன்படுவது.

> 24. மணி பூசை முடிப்பதற்குப் பயன்படுவது.

25. அம்மணக்காய் சடங்குக் கோயிலில் கன்னிப்பெண்களினால் உபயோகிக்கப்படுவது.

9 📕

26. சிலம்பு அம்மன் கோயிலில் பயன்படுவது.