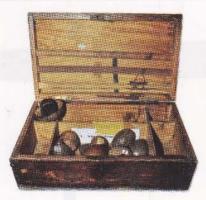

ுத்த உபயோகிப்பது

13.4. வேலைக்காரன் கம்பு வயலில் கூடுபோடும்போது வைக்கோலைப் பிரித்தெடுப்பதற்கு இது பயன்படுவது.



135. சீவுளி மரத்தைச் சீவுவதற்குப் பயன்படுவது.

136. கைவாள் மரத்தினை அரிவதற்குப் பயன்படுவது.

137. வரைகரம் மரத்தில் அளவீடு செய்வதற்குப் பயன்படுவது.

> 138. எண்ணெய்க்கல் உளிகளைத் தீட்டப் பயன்படுவது.

136

137









139. தாழ்கத்தி தானியப் பயிர்களை அறுப்பதற்குப் பயன்படுவது.

140. பாளைக்கத்தி கள்ளு இறக்கும் போது பாளையினைச் சீவுவதற்குப் பயன்படுவது.

141. ஏத்து தண்ணீர் இறைக்கப் பயன்படுவது.



142. வழக்கயிறு மாடுகளைப் பிடிப்பதற்குப் பயன்படுவது இது மான்தோலினால் செய்யப்பட்டது

> 143. குவை வெண்கலத்தை உருக்கப் பயன்படுவது.











144. நுகம் மாட்டின் தோளில் வைக்கும் மாட்டுவண்டியின் ஒரு பகுதி

145. சிறப்பை கால் நடைகள் ஒன்றாகச் சேர்வதற்கும், இனம் காண்பதற்கும் பயன்படும் உபகரணம்.













146. மருந்துப்பெட்டி மருந்துப்பொருட்களை பாதுகாப்பதற்கான பெட்டி.

147. அத்தாங்கு மீன் பிடிப்பதற்குப் பயன்படுவது.

148. பாளைப்பெட்டி கள்ளு இறக்கும் பொருட்களைப் பாதுகாத்து கொண்டு செல்லும் உபகரணம்.

> 149. அரக்குச்செம்பு இதுவயல்களில் சூடு வைப்பதற்கு முன்பு சூட்டுக்கள வெட்டியின் நடுவில் மடுவட்டி புதைக்கப் பயன்படுவது.





150. உமல் மீன் பிடிப்பவர்கள் (அத்தாங்கு, கரப்பு) மீன்களை வைப்பதற்கு உபயோகிப்பது.

151. பட்டறை தானியங்களை எலி, எறும்புகளிலிருந்து பாதுகாக்கக் கட்டப்படுவது

152 . அட்டாளம் தானியங்களை எலி, எறும்புகளிலிருந்து பாதுகாக்கக் கட்டப்படுவது.

153. கரப்பை ஆழம் குறைந்த நீர்நிலைகளில் மீன்பிடிக்க உதவுவது





154–156. துளைப்பான் சுவர்,மரங்களைத் துளைப்பதற்குப் பயன்படுவது.

157. தட்டுக்கட்டை மரத்தில் உளி போன்ற பொருட்களை ஏற்றுவதற்கு அடிக்கும் உபகரணம்.

158. சுத்தியல் அடிப்பதற்குப் பயன்படும்