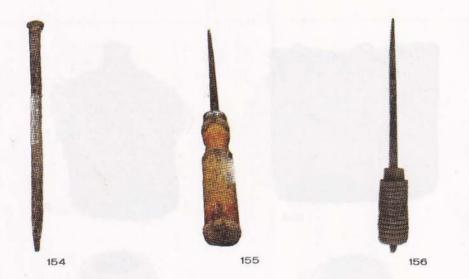

153. கரப்பை ஆழம் குறைந்த நீர்நிலைகளில் மீன்பிடிக்க உதவுவது

154–156. துளைப்பான் சுவர்,மரங்களைத் துளைப்பதற்குப் பயன்படுவது.

157. தட்டுக்கட்டை மரத்தில் உளி போன்ற பொருட்களை ஏற்றுவதற்கு அடிக்கும் உபகரணம்.

158. சுத்தியல் அடிப்பதற்குப் பயன்படும் உபகரணம்.