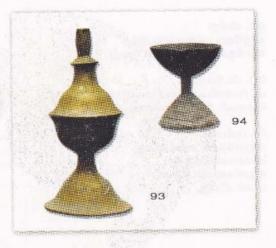

92. சிமிளி வெளிச்சத்தை ஏற்றப் பயன்படுவது.

93. மண்ணெண்ணெய் விளக்கு வெளிச்சத்தை ஏற்ற ப் பயன்படுவது.

> 94.ஒற்றைத்திரி விளக்கு சாமியறையில் வெளிச்சத்தை ஏற்றப் பயன்படுவது.

> > 95. பெற்றோல் மக்ஸ் அதிக வெளிச்சத்தை ஏற்படுத்துவதற்குப் பயன்படுவது.