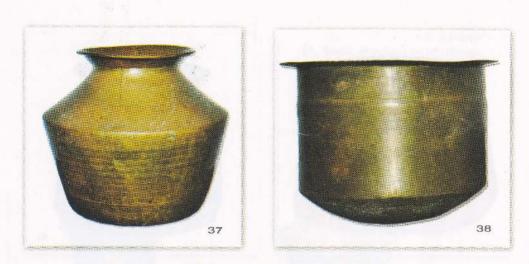

## வீடு சார் வொருட்கள்

32–35. செம்பு நீர் அருந்துவதற்குப் பயன்படுவது.

36. நகைப்பெட்டி நகைகளைப் பாதுகாப்பாக வைக்கும் பெட்டி.

Digitized by Noolaham Foundation. noolaham.org | aavanaham.org

37. செம்புக்குடம் நீரைப் பரிமாறுவதற்குப் பாவிக்கப்படுவது இது பல வடிவங்களில் உள்ளன.