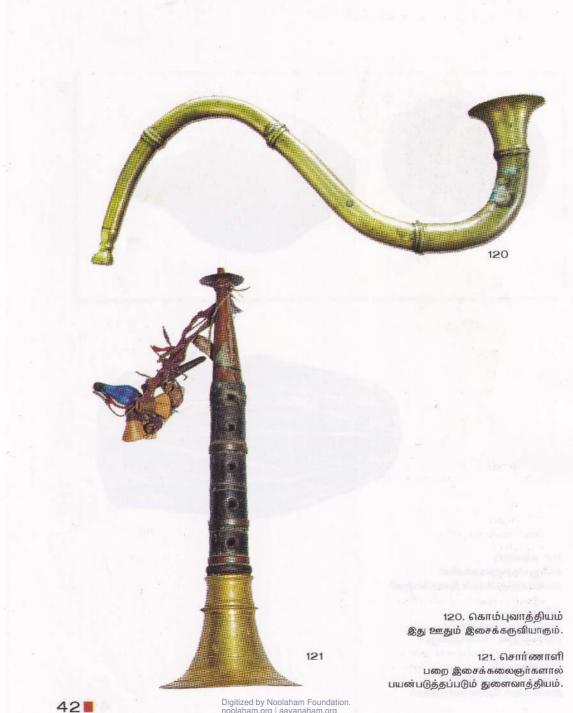

## தொழில் சார் வொருட்கள்

122

122. மரைக்கால் அநிசி, தானியங்களை அளக்கப் பயன்படும் அளவை உபகரணம்

123. கடகம் விவசாயத்தில் பயன்படும் உபகரணம்.

124. கைப்பெட்டி விவசாயச் செய்கையின் போது நெல் விதைப்பதற்கு நெல்லை எடுத்துச்செல்வதற்குப் பயன்படுவது