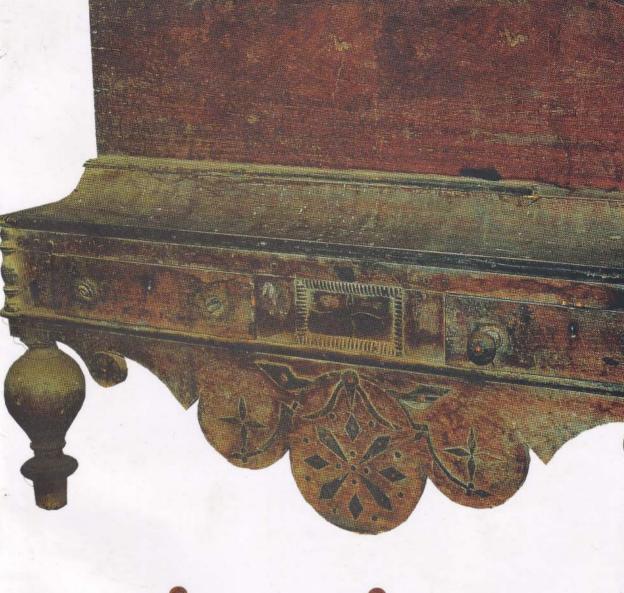

30. வரிச்செம்பு பிரதான கும்பம் வைப்பதற்கு உபயோகிக்கப்படுவது.

10 🖩

மர உண்டியல் காசியினை சேமித்து வைப்பதற்குப் பயன்படுவது.

பக்க. 12 - 38

103. சுரக்குடுவை உப்பு போன்ற பொருட்களைப் பாதுகாப்பாக வைக்க பயன்படுவது.

104

104. மத்து தயிர் கடைவதற்கு உபயோகிப்பது.

105. பெட்டகம் பொருட்களை பாதுகாப்பாக வைப்பதற்குப் பயன்படுவது.

106. மரக்கொட்டு/ கொட்டுக் கிணறு மரத்தினைக் குடைந்து நீர் எடுக்கக் கிணறாகப் பயன்படுத்தப்பட்டது.