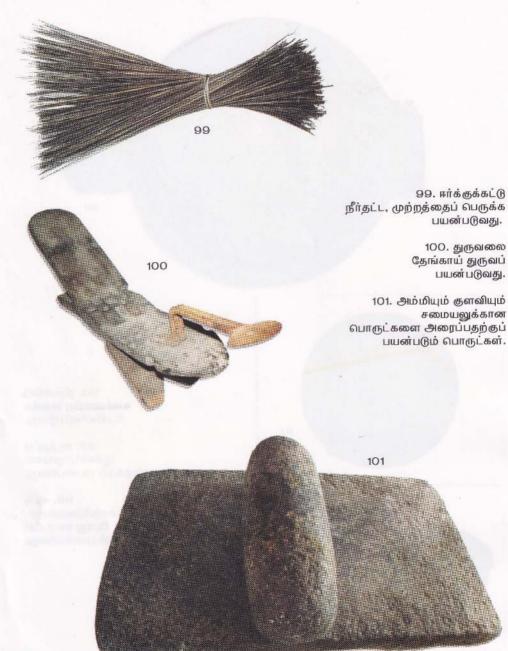

95

96. கிள்ளவடு சுண்ணாம்பு வைக்க உபயோகப்படுவது.

97. மரத்தட்டு பூக்கள்,பழங்கள் வைக்கப் பயன்படுவது.

98. வட்டி சோறு சாப்பிடுவதற்கும், திருமணத்தின் போது களத்தில் போடுவதற்கும் பயன்படுவது.

35

102. உழவாரம் தின்பண்டங்களைச் செய்வதற்குக் குறிப்பாக தொதல் செய்வதற்குப் பயன்படுவது.