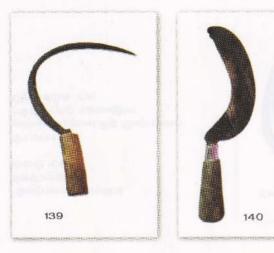

135. சீவுளி மரத்தைச் சீவுவதற்குப் பயன்படுவது.

136. கைவாள் மரத்தினை அரிவதற்குப் பயன்படுவது.

137. வரைகரம் மரத்தில் அளவீடு செய்வதற்குப் பயன்படுவது.

> 138. எண்ணெய்க்கல் உளிகளைத் தீட்டப் பயன்படுவது.

136

137

139. தாழ்கத்தி தானியப் பயிர்களை அறுப்பதற்குப் பயன்படுவது.

140. பாளைக்கத்தி கள்ளு இறக்கும் போது பாளையினைச் சீவுவதற்குப் பயன்படுவது.

141. ஏத்து தண்ணீர் இறைக்கப் பயன்படுவது.

142. வழக்கயிறு மாடுகளைப் பிடிப்பதற்குப் பயன்படுவது இது மான்தோலினால் செய்யப்பட்டது

> 143. குவை வெண்கலத்தை உருக்கப் பயன்படுவது.