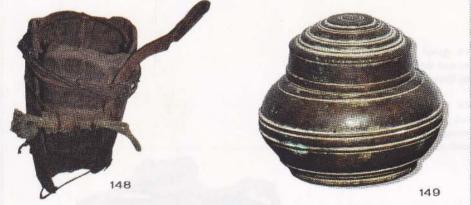

147. அத்தாங்கு மீன் பிடிப்பதற்குப் பயன்படுவது.

148. பாளைப்பெட்டி கள்ளு இறக்கும் பொருட்களைப் பாதுகாத்து கொண்டு செல்லும் உபகரணம்.

> 149. அரக்குச்செம்பு இதுவயல்களில் சூடு வைப்பதற்கு முன்பு சூட்டுக்கள வெட்டியின் நடுவில் மடுவட்டி புதைக்கப் பயன்படுவது.

150. உமல் மீன் பிடிப்பவர்கள் (அத்தாங்கு, கரப்பு) மீன்களை வைப்பதற்கு உபயோகிப்பது.

151. பட்டறை தானியங்களை எலி, எறும்புகளிலிருந்து பாதுகாக்கக் கட்டப்படுவது

152 . அட்டாளம் தானியங்களை எலி, எறும்புகளிலிருந்து பாதுகாக்கக் கட்டப்படுவது.