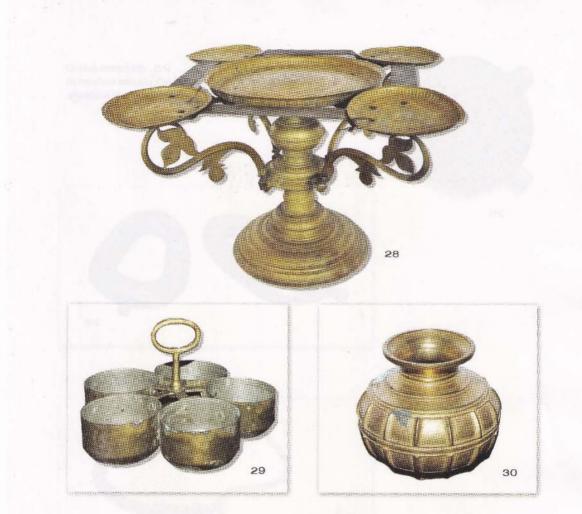

## கோயில் சார் பொருட்கள்

பக்க. 6 - 11

தளிசை/தாம்பாளம் மங்கலப்பொருட்கள், கோவில் Digitized by Noolaham Foundation. noolaham.org | aavanaham.org

16. அரசயிலை விளக்கு ஒளியேற்றுவதற்குப் பயன்படுவது.

17. சேவல் விளக்கு ஒளியேற்றுவதற்குப் பயன்படுவது.

30. வரிச்செம்பு பிரதான கும்பம் வைப்பதற்கு உபயோகிக்கப்படுவது.

10 🖩

மர உண்டியல் காசியினை சேமித்து வைப்பதற்குப் பயன்படுவது.

பக்க. 12 - 38