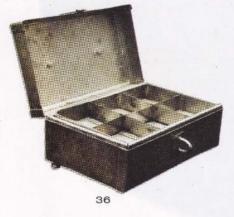

103. சுரக்குடுவை உப்பு போன்ற பொருட்களைப் பாதுகாப்பாக வைக்க பயன்படுவது.

104

104. மத்து தயிர் கடைவதற்கு உபயோகிப்பது.

105. பெட்டகம் பொருட்களை பாதுகாப்பாக வைப்பதற்குப் பயன்படுவது.

106. மரக்கொட்டு/ கொட்டுக் கிணறு மரத்தினைக் குடைந்து நீர் எடுக்கக் கிணறாகப் பயன்படுத்தப்பட்டது.