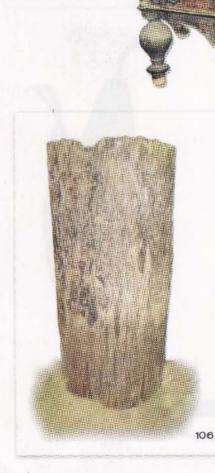

103. சுரக்குடுவை உப்பு போன்ற பொருட்களைப் பாதுகாப்பாக வைக்க பயன்படுவது.

104

104. மத்து தயிர் கடைவதற்கு உபயோகிப்பது.

105. பெட்டகம் பொருட்களை பாதுகாப்பாக வைப்பதற்குப் பயன்படுவது.

106. மரக்கொட்டு/ கொட்டுக் கிணறு மரத்தினைக் குடைந்து நீர் எடுக்கக் கிணறாகப் பயன்படுத்தப்பட்டது.