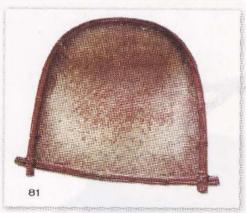

79.சோற்றுப்பெட்டி சோறு எடுத்துச் செல்வதற்கான பெட்டி.

80

80. பன்பை பொதிகளைக் கொண்டு செல்வதற்குப் பயன்படுவது.

> 81. சுளகு அறிசி மற்றும் தானியங்களைப் புடைப்பதற்குப் பாவிக்கப்படுவது.

82.முகக்களைப்பெட்டி பிள்ளையார் முகங்களை மற்றும் ஏடுகளைப் பாதுகாக்கப் பயன்படுவது.