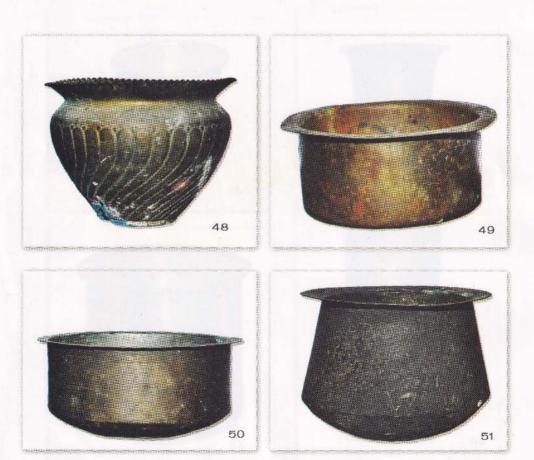

49. வெண்கலச்சட்டி

50. சிறிய சருவச்சட்டி

51. செப்புச்சட்டி

வீட்டுத் <mark>தே</mark>வைகளுக்காகப் பயன்படும் பொருட்கள்

52. குரச்சி அரிசி அரிப்பதற்குப் பயன்படுவது.

53. உலைமூடி சட்டியினை மூடுவதற்குப் பயன்படுவது.

54.வெண்கல உலைமூடியும் சட்டியும் கறியை மூடிப் பாதுகாக்கப் பயன்படுவது.

55. செப்புப்பானை பொங்கல் போன்ற வேலைகளுக்குப் Diglized by Noolaham Foundation. பயன்படுவது. noolaham.org | aavanaham.org

56. இடியப்பச்சட்டி /இட்டிலிச்சட்டி இடியப்பம் / இட்டிலி அவிப்பதற்குப் உபயோகிப்பது.