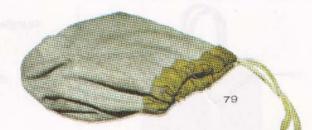

79.சோற்றுப்பெட்டி சோறு எடுத்துச் செல்வதற்கான பெட்டி.

80

80. பன்பை பொதிகளைக் கொண்டு செல்வதற்குப் பயன்படுவது.

> 81. சுளகு அறிசி மற்றும் தானியங்களைப் புடைப்பதற்குப் பாவிக்கப்படுவது.

82.முகக்களைப்பெட்டி பிள்ளையார் முகங்களை மற்றும் ஏடுகளைப் பாதுகாக்கப் பயன்படுவது.