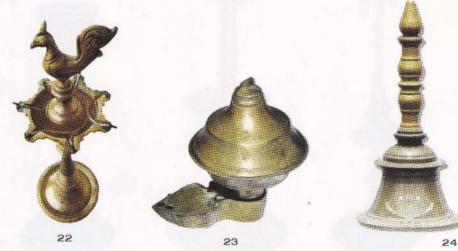

## கோயில் சார் பொருட்கள்

பக்க. 6 - 11

தளிசை/தாம்பாளம் மங்கலப்பொருட்கள், கோவில் Digitized by Noolaham Foundation. noolaham.org | aavanaham.org

16. அரசயிலை விளக்கு ஒளியேற்றுவதற்குப் பயன்படுவது.

17. சேவல் விளக்கு ஒளியேற்றுவதற்குப் பயன்படுவது.

18. காளாஞ்சி திருவிழா, விசேட பூசைகளில் பொருட்களை வைத்துக் கொடுப்பது.

19. கொம்புத் தீபம் ஆலயத்தில் தீபம் காட்டுவதற்குப் பயன்படுவது.

20. நாகதீபம் ஆலயத்தில் தீபம் காட்டுவதற்குப் ப யன்படுவது.

 21. தீர்த்தக்கெண்டி அபிசேகத்தின் போது பயன்படுவது. 22. மயில் விளக்கு ஆலயத்தில் ஒளியேற்றப் பயன்படுவது.

 23. தூண்டாமணி விளக்கு ஆலயத்தில் ஒளியேற்றப் பயன்படுவது.

> 24. மணி பூசை முடிப்பதற்குப் பயன்படுவது.

25. அம்மணக்காய் சடங்குக் கோயிலில் கன்னிப்பெண்களினால் உபயோகிக்கப்படுவது.

9 📕

26. சிலம்பு அம்மன் கோயிலில் பயன்படுவது.

30. வரிச்செம்பு பிரதான கும்பம் வைப்பதற்கு உபயோகிக்கப்படுவது.

10 🖩

மர உண்டியல் காசியினை சேமித்து வைப்பதற்குப் பயன்படுவது.

பக்க. 12 - 38