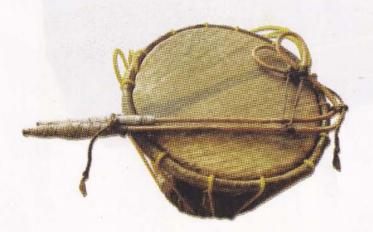

## இசை சார் பொருட்கள்

பறை / தவில் பறை இசைக்கலைஞர்களால் பயன்படுத்தப்படும் தோல் வாத்தியம் Digitized by Noolaham Foundation. noolaham.org | aavanaham.org

U.S.S. 399 - 412

114. சவனிக்கை ஒருவகை இசைக்கருவி.

115. உடுக்கு அம்மன் ஆலயங்களில் பயன்படுத்தப்படும் இசைக்கருவி